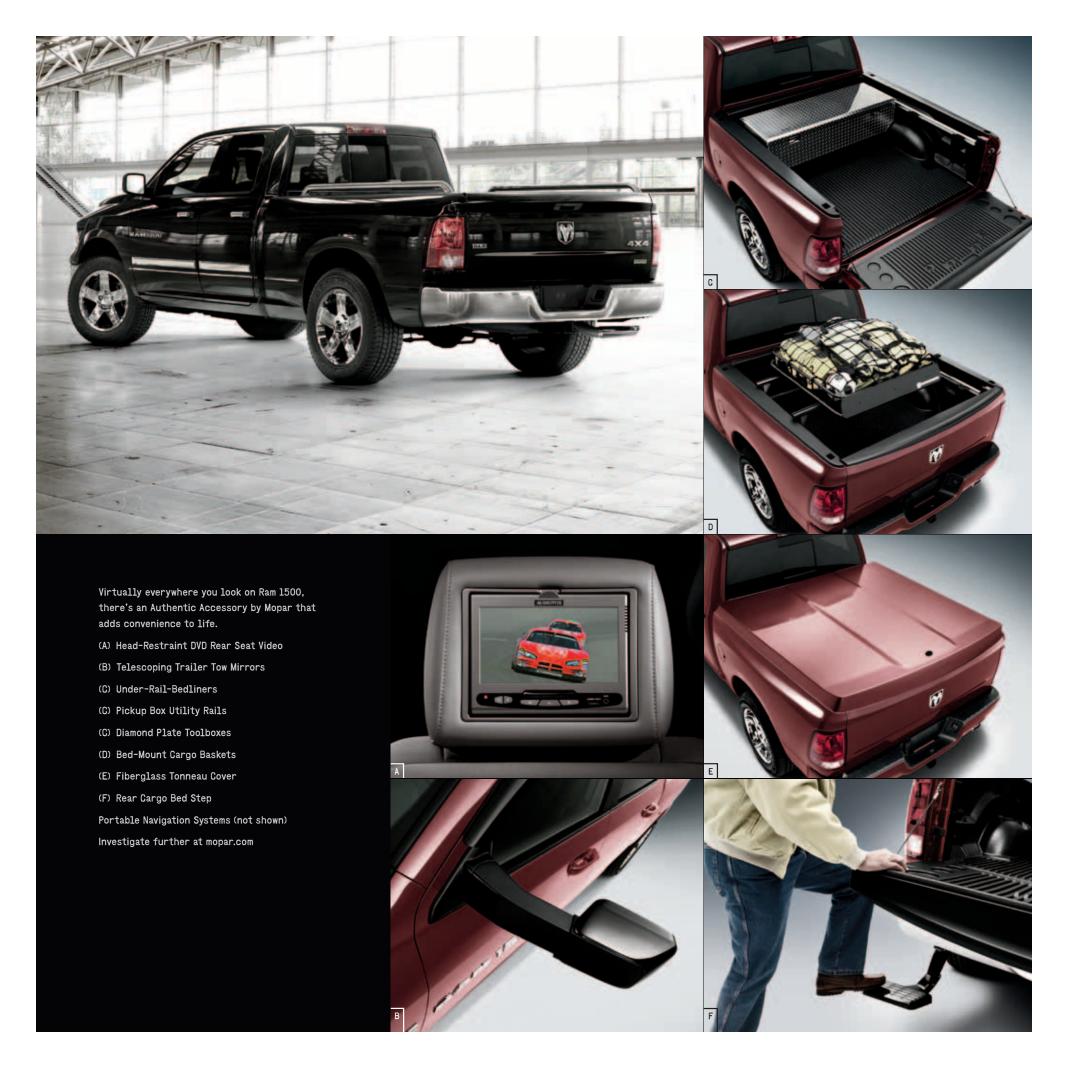

years of service.

If you think that Authentic Accessories by Mopar stop with the eye-catching Chrome Fuel Filler Doors or Chrome Exhaust Tips, think again. The Mopar inspired RamBox® Holster for Ram Crew Cab's innovative RamBox® Cargo Management System lets you transport long guns or fully equipped fishing rods and reels. Telescoping Trailer Tow Mirrors are indispensable when towing large units like campers and horse trailers, and are just the start when you're looking at the raft of additional trailering accessories that help with all your towing needs.

Authentic Accessories by Mopar give you an extra boost in capability, style and character — and they're designed to go the extra mile. You'll find a far more complete picture when you log on to mopar.com

AUTHENTIC RAM ACCESSORIES









REGULAR CAB ST

QUAD CAB® SLT

1500 BIG HORN

RAM 1500. EQUIPMENT AND TRIM LEVELS MADE FOR EVERY PURPOSE. Every Ram Truck model serves its purpose, from the work-intensive Ram Regular Cab ST long bed and the worker-friendly and ultra-spacious Crew Cab to the distinctive, new off-road capable Ram Outdoorsman. You'll find equipment and trim levels to match, from the comprehensive ST to the luxurious Laramie trim. A wide variety of wheels, and an even wider selection of Authentic Accessories by Mopar, all let you custom-design your Ram to your personal taste and need. Each successive trim level includes the features of the previous trim level, with exceptions noted in the details. For the really big picture, bookmark ram.com

RAM 1500 ST. Mechanical: 3.7-liter V6 engine with 4-speed autom