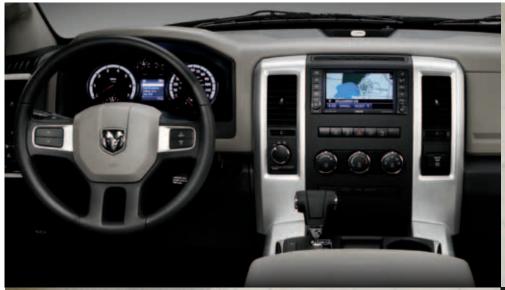

\*A note about this brochure: All disclaimers and disclosures can be found on the specifications page

STAY CONNECTED. Outfit your Ram with Uconnect® to help stay in touch with the people, music, and devices that matter most. It acts as the hub for your most important media — cell phone, Internet, satellite radio, navigation system, and personal devices, such as an iPod® or smartphone. The Uconnect user-friendly systems are designed to make your life easier, wherever you roam.

NAVIGATION SOLUTIONS.
Choose from either
Garmin® or the Enhanced GPS
Navigation systems. Garmin is
easy to use, with Lane
Guidance and other great
features. The Enhanced GPS
Navigation provides
destination entry via Voice
Command and SIRIUS Traffic<sup>TM(5)</sup>
for real-time traffic
information on the go.