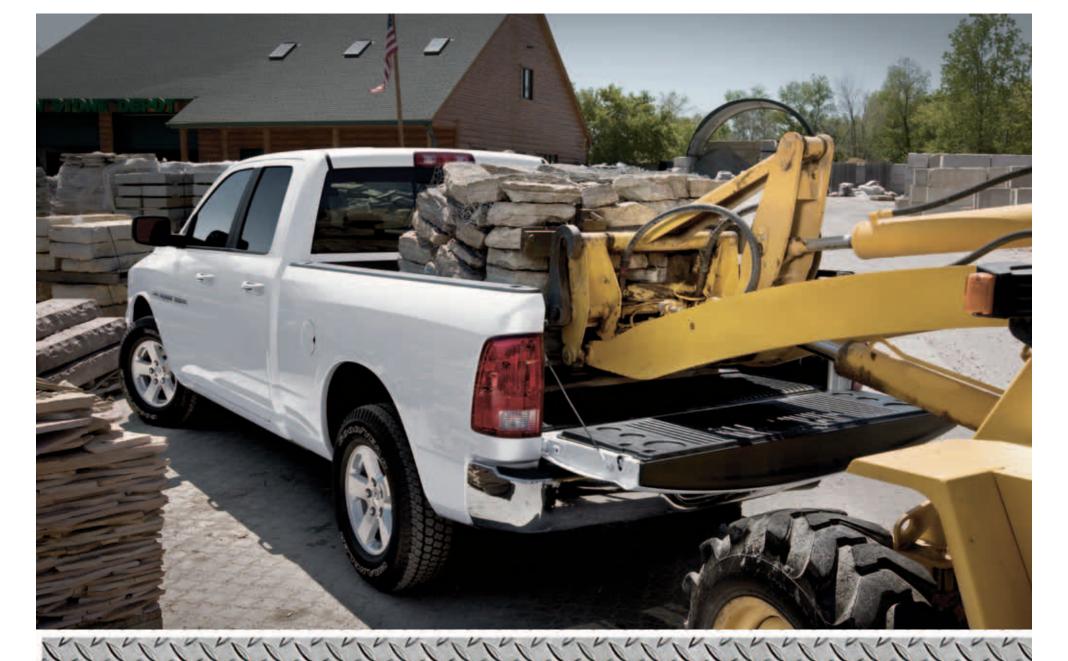

# TOUGH WORKER LEGENDARY DURABILITY

When you rely on a truck for your daily drive, you've got to work smart and come prepared with strength, experience, and the guts to lead the way. In a word, it demands a Ram 1500. This sculpted exterior ranks best-in-class<sup>[1]\*</sup> for aerodynamics so good they contribute to fuel efficiency and a quiet ride. Underneath, the class-exclusive<sup>[1]</sup> five-link coil spring rear suspension provides exceptional comfort with no compromise in capability. Innovative power separates Ram from the minor players; here, the available 5.7-liter HEMI<sup>®</sup> V8 fuels the strength for payload and towing. Two significant technologies are at work here: the intelligent Fuel Saver Technology transforms this powerful engine from an 8-cylinder into a fuel-sipping 4-cylinder, with Variable Valve Timing (VVT) to multiply the efficiency factor. And no surprise that Ram Crew Cab 1500 broke new ground with the innovative available RamBox<sup>®</sup> storage system — still a class-exclusive<sup>[1]</sup> advantage. For more, visit us at ramtrucks.com or check out blog and commentary from the world of Ram at RamZone.com