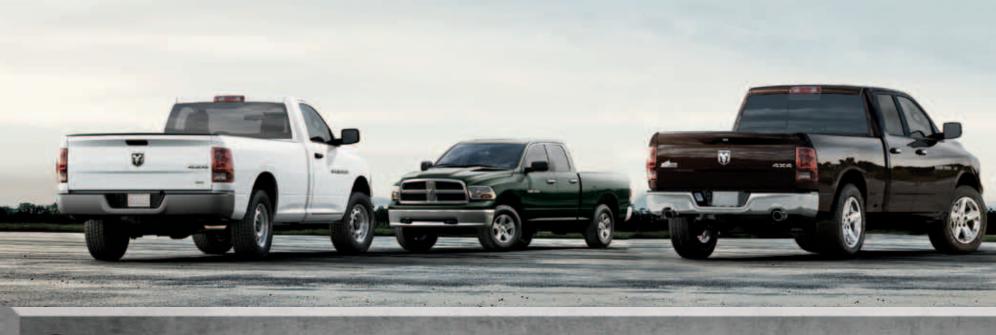

ears of service.

If you think that Authentic Accessories by Mopar stop with the eye-catching Chrome Fuel Filler Doors or Chrome Exhaust Tips, think again. The Mopar inspired RamBox® Holster for Ram Crew Cab's innovative RamBox® Cargo Management System lets you transport long guns or fully equipped fishing rods and reels. Telescoping Trailer Tow Mirrors are indispensable when towing large units like campers and horse trailers, and are just the start when you're looking at the raft of additional trailering accessories that help with all your towing needs.

Authentic Accessories by Mopar give you an extra boost in capability, style and character — and they're designed to go the extra mile. You'll find a far more complete picture when you log on to mopar.com

AUTHENTIC RAM ACCESSORIES









REGULAR CAB ST

QUAD CAB® SLT

1500 BIG HORN

RAM 1500. EQUIPMENT AND TRIM LEVELS MADE FOR EVERY PURPOSE. Every Ram Truck model serves its purpose, from the work-intensive Ram Regular Cab ST long bed and the worker-friendly and ultra-spacious Crew Cab to the distinctive, new off-road capable Ram Outdoorsman. You'll find equipment and trim levels to match, from the comprehensive ST to the luxurious Laramie trim. A wide variety of wheels, and an even wider selection of Authentic Accessories by Mopar, all let you custom-design your Ram to your personal taste and need. Each successive trim level includes the features of the previous trim level, with exceptions noted in the details. For the really big picture, bookmark ram.com

RAM 1500 ST. Mechanical: 3.7-liter V6 engine with 4-speed automat