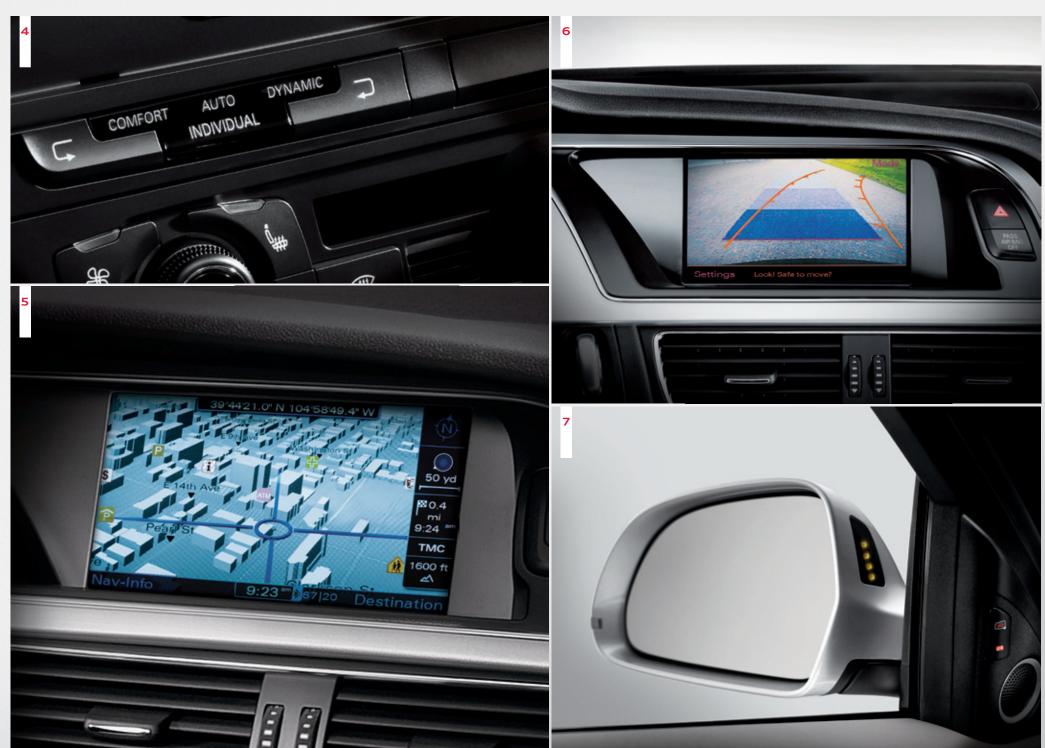

To ensure your driving experience is just the way you like it, the A5 offers optional head-level heating for front seat comfort. Driving characteristics of the A5 can also be adjusted to suit your preference through the available Audi drive select. By choosing one of four distinct driving configurations: Comfort, Automatic, Dynamic or Individual – drive select automatically adjusts the adaptive suspension, steering, transmission shift characteristics and engine response to deliver ideal driving performance. It is the perfect combination for a day spent driving with the top down.

### As if the scenery blowing by was not enough.

The driving experience is further heightened thanks to the available Audi drive select. By selecting one of four driving modes: Comfort, Automatic, Dynamic or Individual – handling and acceleration characteristics are adjusted to deliver a truly customized driving experience. Audi drive select does this by modulating a number of variables such as the vehicle's adaptive suspension, dynamic steering, quattro<sup>®</sup> with Sport Rear Differential, transmission shift points and engine response.

- 5. Audi MMI<sup>®</sup> Navigation plus | Audi MMI<sup>®</sup> Navigation plus features a 7", full-color LCD screen and MMI<sup>®</sup> control logic. The Audi A5 Cabriolet comes equipped with the latest generation of MMI<sup>°</sup>, powered by a 40-GB hard drive and an NVIDIA® processor to enhance graphics. This generation of  $\mathsf{MMI}^\circ$  offers 3D topography, including the buildings in many cities. A color driver information system, real-time traffic, and navigation through audible route guidance and graphics are included.
- <sup>6.</sup> Audi advanced key | With Audi advanced key, the car can be unlocked and started without removing the key from a pocket or purse. The steering can be released and the ignition turned on electronically, all without inserting the key into the ignition.
- \* Memory for driver seat and outside mirrors | With the touch of a button, the advanced memory system automatically adjusts the seats' forward/backward position, height, lumbar support, angle of seat cushion and seatback and outside mirror settings based on the key that is being used.

+ Brushed Alu of the Audi Brushed Alu console and

+ Sport suspe sport-tuned

> + 19" five-Y-sp The 19" five

A5 Cabriolet Prestige only

4. Audi side assist | Audi side assist monitors the blind spot areas when changing lanes, as well as fast-approaching vehicles, at a range of about 150 ft. to the rear of the car. If Audi side assist identifies another vehicle, it informs the driver via LED lights in the exterior mirror.

### A5 Cabriolet Audi Navigation plus Package

A5 Cabriolet Premium Plus only

- <sup>5.</sup> Audi MMI<sup>®</sup> Navigation plus | Audi MMI<sup>®</sup> Navigation plus features a 7", full-color LCD screen and MMI<sup>®</sup> control logic. The Audi A5 Cabriolet comes equipped with the latest generation of MMI<sup>®</sup>, powered by a 40-GB hard drive and an NVIDIA<sup>®</sup> processor to enhance graphics. This generation of MMI<sup>®</sup> offers 3D topography, including the buildings in many cities. A color driver information system, real-time traffic, and navigation through audible route guidance and graphics are included, as well as the Audi parking system advanced with rearview camera.
- 6. Audi parking system | The rearview camera offers a real-time view of the rear parking area, while the rear ultrasonic parking sensors measure the distance to the nearest object.