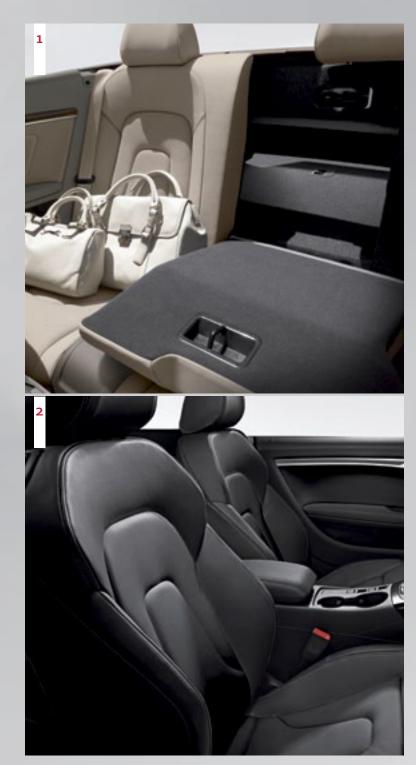

#### A5 Cabriolet Premium

1. Split folding 50/50 rear seatbacks | Rear seats can be folded together or individually for increased flexibility and space. When the rear seats are folded, a full pass-through from the trunk is available. When upright, the rear seats comfortably accommodate two adults.

2. Power front driver seat and passenger seat | The front seats allow the driver and passenger to electronically adjust the seats' forward/backward position, height and angle of seat cushion and seatback. Additionally, the driver seat allows for electric lumbar support adjustment.