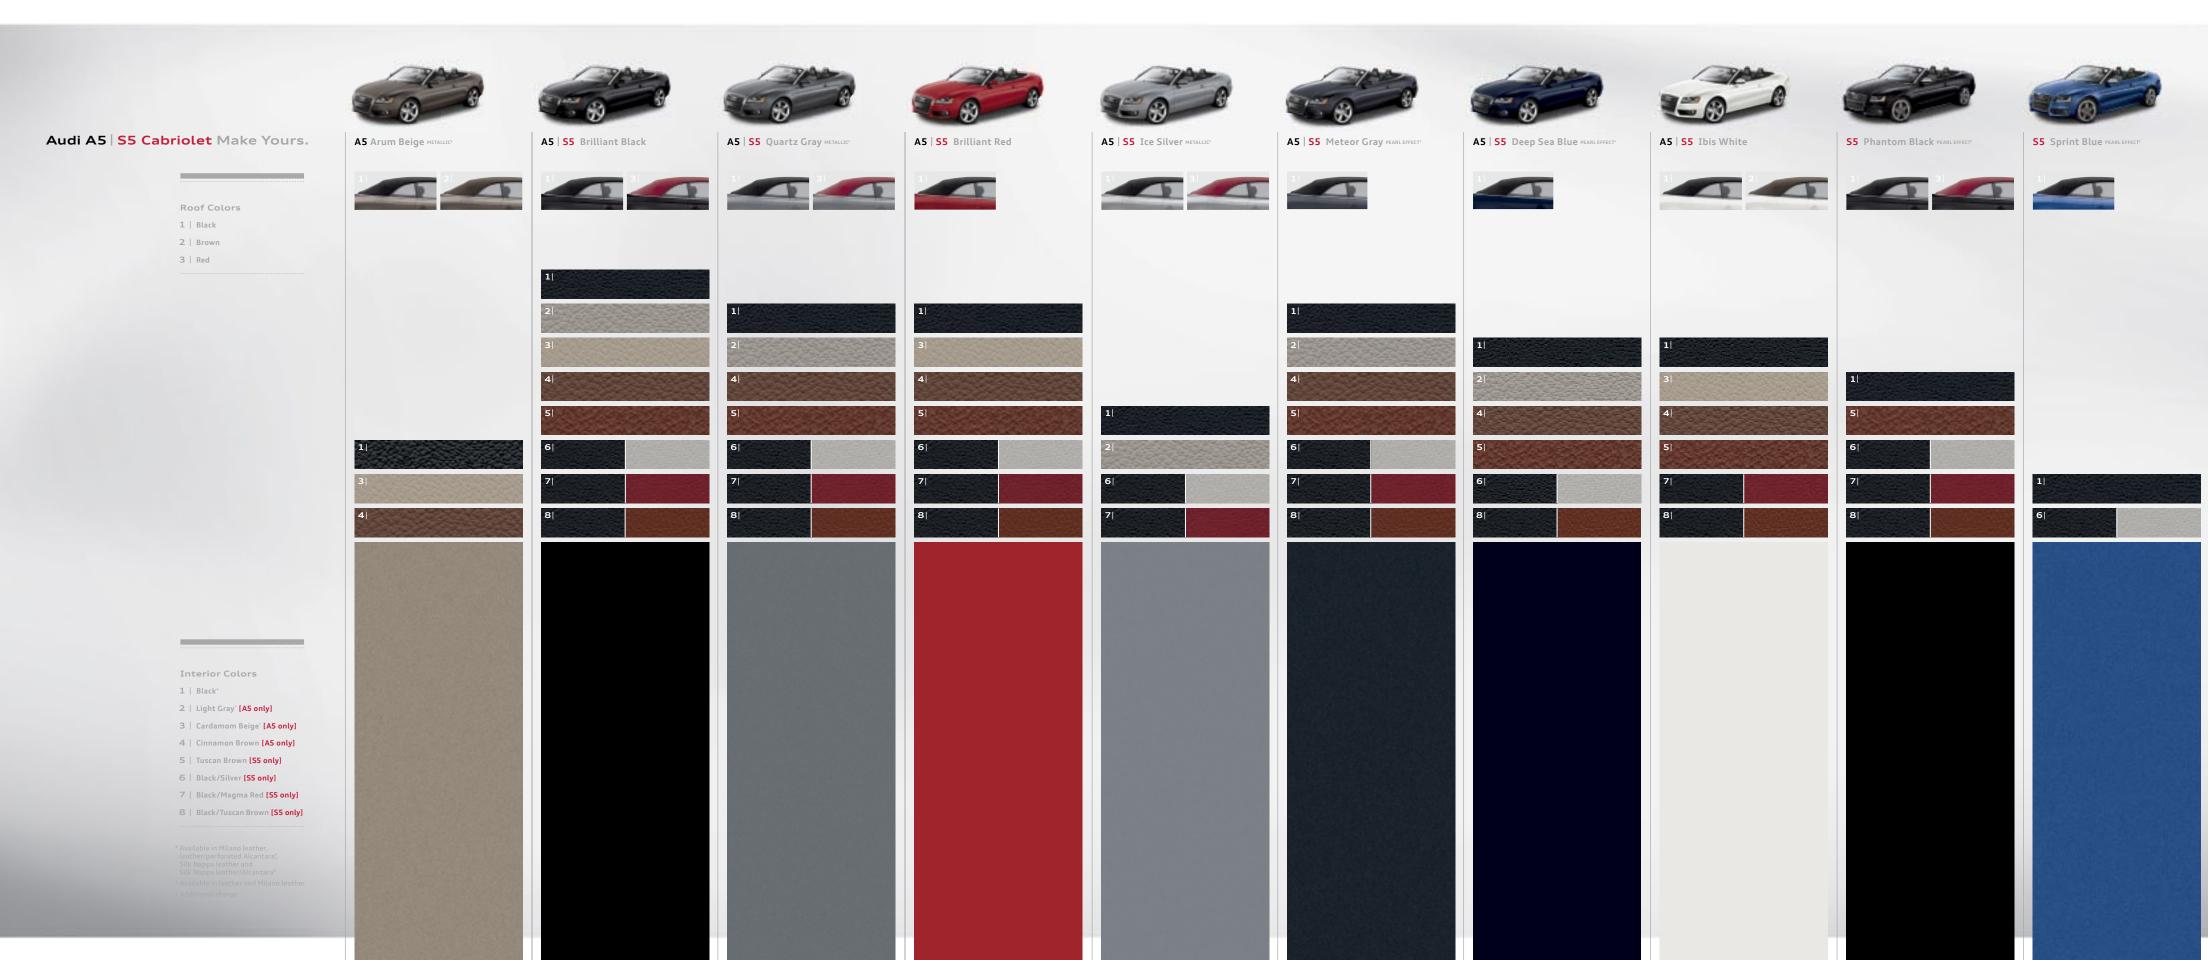

#### S5 Cabriolet Wheel Options

BLACK LEATHER or MILANO LEATHER ALUMINUM HOLOGRAM INLAY

DECORATIVE INLAY OPTIONS

\* Optional inlay shown

CINNAMON BROWN MILANO LEATHER NUTMEG LAUREL WOOD INLAY

CARDAMOM BEIGE LEATHER or MILANO LEATHER ALMOND BEIGE ASH WOOD INLAY

BLACK LEATHER/PERFORATED ALCANTARA® BRUSHED ALUMINUM INLAY [S line only]

DECORATIVE INLAY OPTIONS

\* Optional inlay shown \* Includes Piano Black inlay on center console

TUSCAN BROWN MILANO LEATHER | STAINLESS STEEL TEXTURE INLAY"

BLACK MILANO LEATHER BRUSHED ALUMINUM INLAY

BLACK/MAGMA RED SILK NAPPA LEATHER GRAY BIRCH WOOD INLAY

BLACK/SILVER SILK NAPPA LEATHER GRAY BIRCH WOOD INLAY

BLACK SILK NAPPA LEATHER CARBON FIBER INLAY

BLACK/TUSCAN BROWN SILK NAPPA LEATHER BRUSHED ALUMINUM INLAY