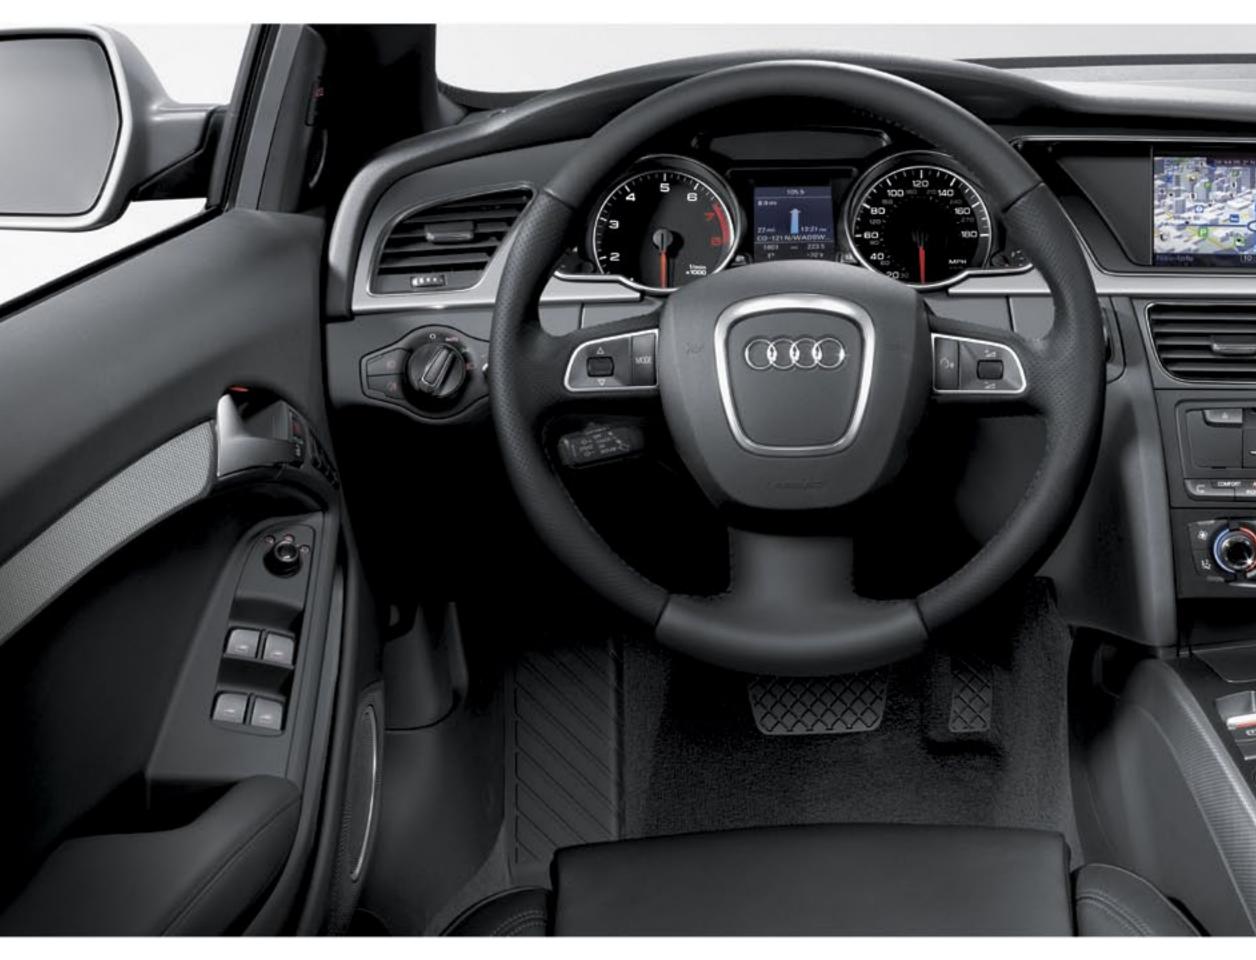

# Performance, luxury and an inside filled with the outside.

-----

10

Audi multiment

The Audi A5 Cabriolet offers a wide array of features you can enjoy from the comfort of the available heated twelve-way power adjustable, leather front seats. The latest generation of the MMI® operating system enables the driver to easily control and customize a number of features. For instance, you can access your Bluetooth®enabled phone via MMI® as well as your iPod® through the Audi music interface. You can also plan your route and receive turn-by-turn navigation through the bright, full-color, 7" MMI® screen.

To ensure your driving experience is just the way you like it, the A5 offers optional head-level heating for front seat comfort. Driving characteristics of the A5 can also be adjusted to suit your preference through the available Audi drive select. By choosing one of four distinct driving configurations: Comfort, Automatic, Dynamic or Individual – drive select automatically adjusts the adaptive suspension, steering, transmission shift characteristics and engine response to deliver ideal driving performance. It is the perfect combination for a day spent driving with the top down.