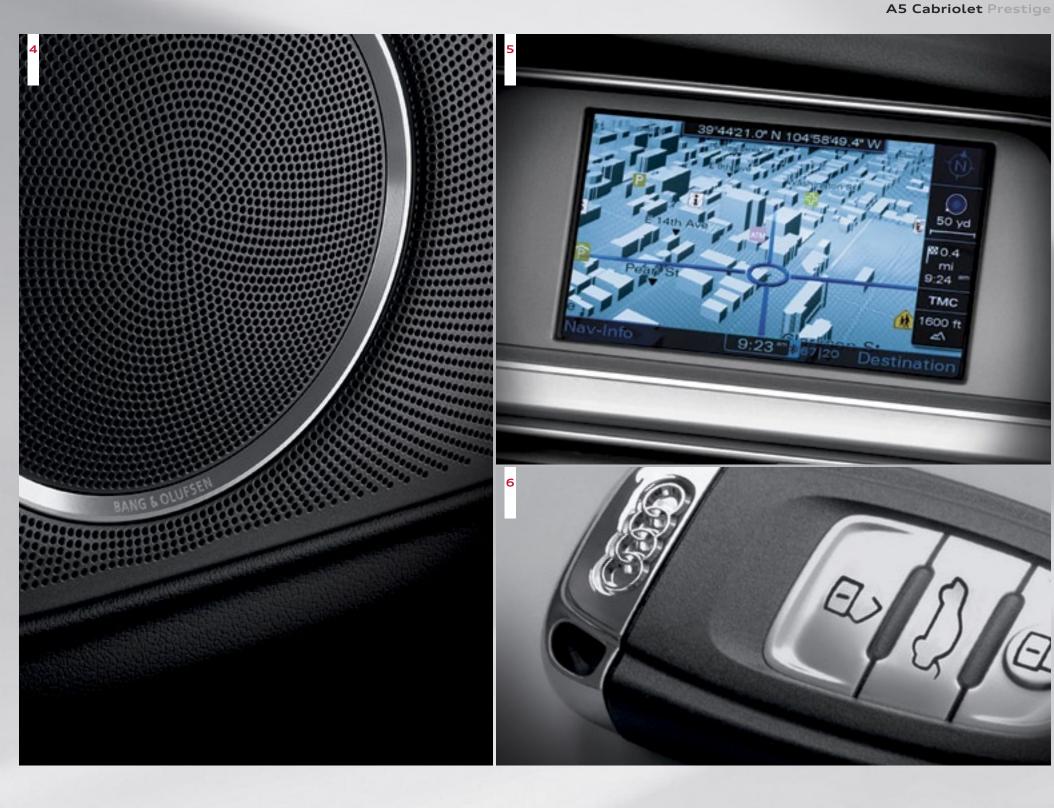

4. Bang & Olufsen<sup>®</sup> Sound System | The Bang & Olufsen<sup>®</sup> Sound System includes 14 speakers with 505 digitally amplified watts and surround sound reproduction. Microphone-based noise compensation helps ensure optimum sound under varying road conditions and speeds.

- 5. Audi MMI<sup>®</sup> Navigation plus | Audi MMI<sup>®</sup> Navigation plus features a 7", full-color LCD screen and MMI<sup>®</sup> control logic. The Audi A5 Cabriolet comes equipped with the latest generation of MMI<sup>°</sup>, powered by a 40-GB hard drive and an NVIDIA® processor to enhance graphics. This generation of  $\mathsf{MMI}^\circ$  offers 3D topography, including the buildings in many cities. A color driver information system, real-time traffic, and navigation through audible route guidance and graphics are included.
- <sup>6.</sup> Audi advanced key | With Audi advanced key, the car can be unlocked and started without removing the key from a pocket or purse. The steering can be released and the ignition turned on electronically, all without inserting the key into the ignition.
- \* Memory for driver seat and outside mirrors | With the touch of a button, the advanced memory system automatically adjusts the seats' forward/backward position, height, lumbar support, angle of seat cushion and seatback and outside mirror settings based on the key that is being used.