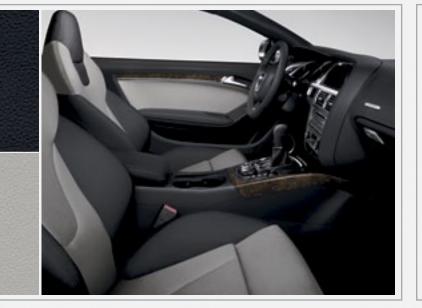

#### S5 Cabriolet Wheel Options

BLACK LEATHER or MILANO LEATHER ALUMINUM HOLOGRAM INLAY

DECORATIVE INLAY OPTIONS

\* Optional inlay shown

CINNAMON BROWN MILANO LEATHER NUTMEG LAUREL WOOD INLAY

CARDAMOM BEIGE LEATHER or MILANO LEATHER ALMOND BEIGE ASH WOOD INLAY

BLACK LEATHER/PERFORATED ALCANTARA® BRUSHED ALUMINUM INLAY [S line only]

DECORATIVE INLAY OPTIONS

\* Optional inlay shown \* Includes Piano Black inlay on center console

TUSCAN BROWN MILANO LEATHER | STAINLESS STEEL TEXTURE INLAY"

BLACK MILANO LEATHER BRUSHED ALUMINUM INLAY

BLACK/MAGMA RED SILK NAPPA LEATHER GRAY BIRCH WOOD INLAY

BLACK/SILVER SILK NAPPA LEATHER GRAY BIRCH WOOD INLAY

BLACK SILK NAPPA LEATHER CARBON FIBER INLAY

BLACK/TUSCAN BROWN SILK NAPPA LEATHER BRUSHED ALUMINUM INLAY