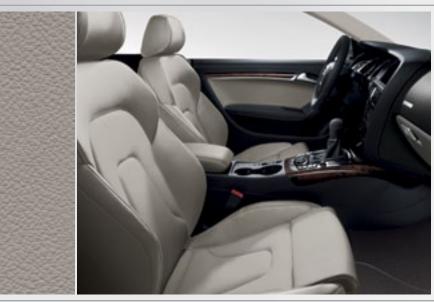

#### S5 Cabriolet Wheel Options

BLACK LEATHER or MILANO LEATHER ALUMINUM HOLOGRAM INLAY

DECORATIVE INLAY OPTIONS

\* Optional inlay shown

CINNAMON BROWN MILANO LEATHER NUTMEG LAUREL WOOD INLAY

CARDAMOM BEIGE LEATHER or MILANO LEATHER ALMOND BEIGE ASH WOOD INLAY