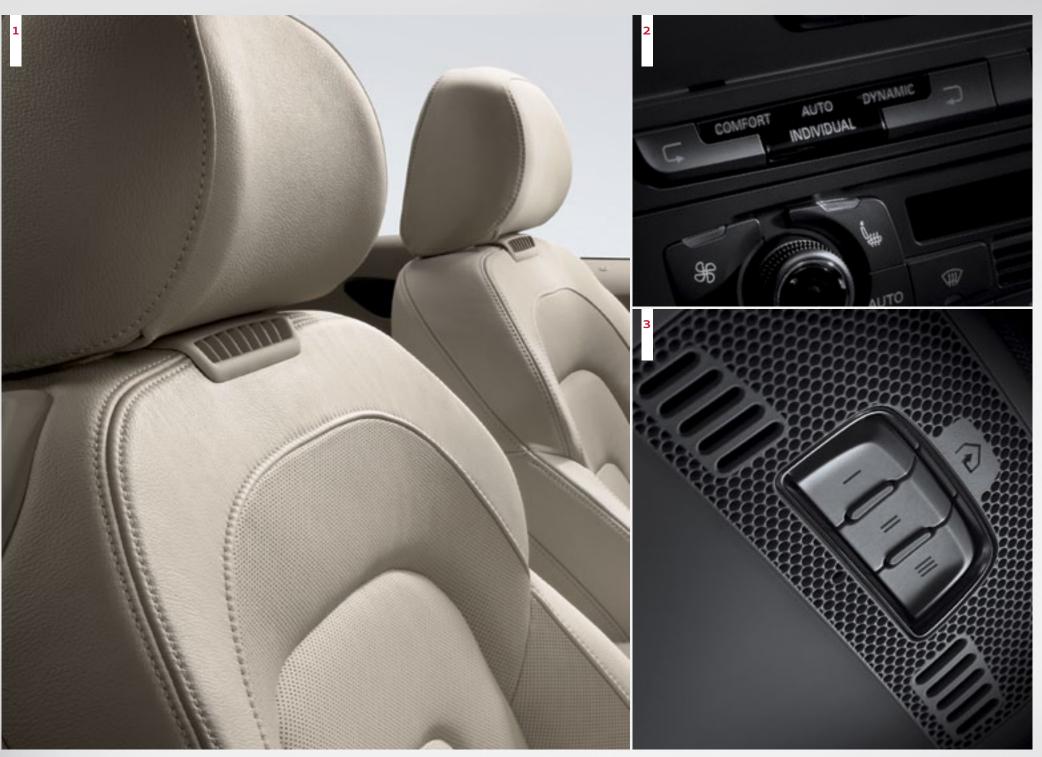

#### A5 Cabriolet Premium

1. Split folding 50/50 rear seatbacks | Rear seats can be folded together or individually for increased flexibility and space. When the rear seats are folded, a full pass-through from the trunk is available. When upright, the rear seats comfortably accommodate two adults.

2. Power front driver seat and passenger seat | The front seats allow the driver and passenger to electronically adjust the seats' forward/backward position, height and angle of seat cushion and seatback. Additionally, the driver seat allows for electric lumbar support adjustment.

- 4 Acoustic top | The fully automatic electro-hydraulic soft top features a heated glass window and thermal insulation fully suitable for winter use. The thick roof fabric and joining technique between the hood and outer fabric provide superior interior acoustics and exterior sound damping as well as LED map lights for rear passengers.
- <sup>5.</sup> Power adjustable, heated exterior mirrors with integrated LED turn signals | The exterior rearview mirrors are electronically adjustable, heated to prevent fogging and house the integrated LED turn signals.
- Instrument cluster with driver information system | The backlit electro-luminescent instrument cluster gives the driver convenient and easily accessible information vital to the driving experience. Functions include timer, miles-to-empty, average MPG, average MPH and instant MPG. Additionally, the driver information system displays important information such as outside temperature, trip computer and more.

<sup>3.</sup> Heated front seats | The seat-heating system is designed to heat the entire surface of the seat; warming is initiated with a convenient button.

Features listed are standard on the Premium Plus model unless otherwise noted.

\* See page 32 for important safety information regarding summer performance tires.

<sup>1.</sup> Ventilated and heated front seats with head-level heating system The front seatbacks and cushions ensure the driver and passenger experience the right amount of heat by one of six settings. In addition, you can select a ventilation mode to circulate air through perforations in the seats for increased comfort and airflow. Also new with the A5 Cabriolet is a head-level heating system that extends the top-down motoring season by circulating heat at neck level through the vents located at the top of the front seats. [Available on A5 Cabriolet Premium Plus and Prestige only]