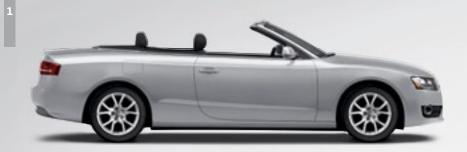

### Top up or top down?

The classic Audi A5 coupe now opens up to the world as the Audi A5 Cabriolet. But there's more to the Audi A5 Cabriolet than a roof at your whim. You know it's an Audi because it has the pronounced Audi singleframe<sup>®</sup> grille, signature long-life LED daytime running lights and distinctive 19" alloy wheels completing the refined look.

## It is always perfect inside.

The Audi AS Cabriolet offers the perfect environment to take in the outside: Plenty of room for four adults, available heated and cooled seats and the Audi acoustic top with rear LED map lights. Even the rear seats fold individually for everyday usability.