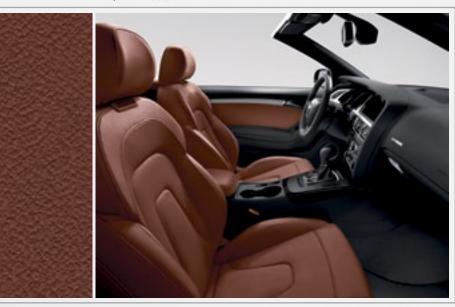

#### S5 Cabriolet Wheel Options

BLACK LEATHER or MILANO LEATHER ALUMINUM HOLOGRAM INLAY

DECORATIVE INLAY OPTIONS

\* Optional inlay shown

CINNAMON BROWN MILANO LEATHER NUTMEG LAUREL WOOD INLAY

CARDAMOM BEIGE LEATHER or MILANO LEATHER ALMOND BEIGE ASH WOOD INLAY

BLACK LEATHER/PERFORATED ALCANTARA® BRUSHED ALUMINUM INLAY [S line only]

DECORATIVE INLAY OPTIONS

\* Optional inlay shown \* Includes Piano Black inlay on center console

TUSCAN BROWN MILANO LEATHER | STAINLESS STEEL TEXTURE INLAY"