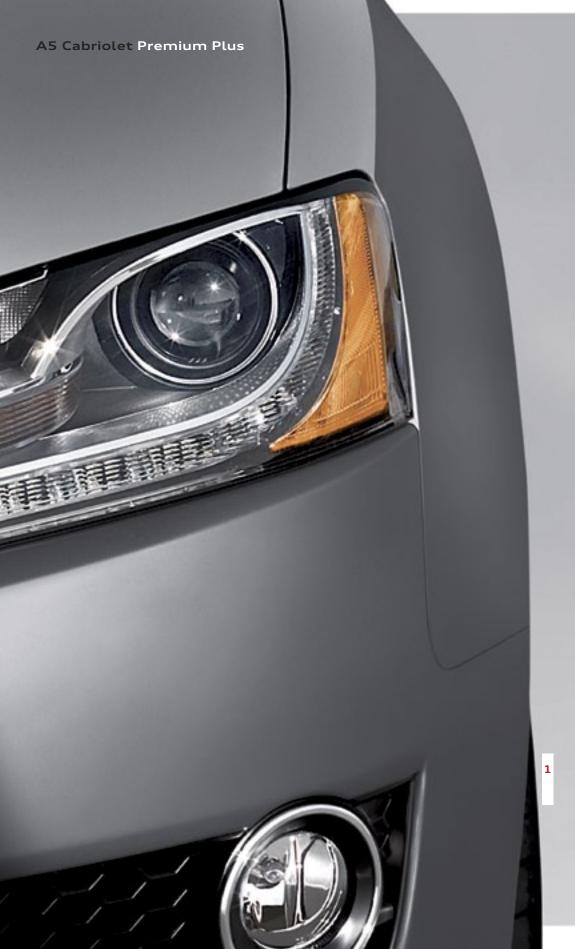

### Top up or top down?

The classic Audi A5 coupe now opens up to the world as the Audi A5 Cabriolet. But there's more to the Audi A5 Cabriolet than a roof at your whim. You know it's an Audi because it has the pronounced Audi singleframe<sup>®</sup> grille, signature long-life LED daytime running lights and distinctive 19" alloy wheels completing the refined look.

#### A5 Cabriolet Premium Plus

1. Audi xenon plus headlights with LED daytime running lights | The high-intensity discharge headlights produce about twice as much light as comparable halogen headlights. They help make night driving, particularly in poor weather, safer and easier for the driver's eyes.