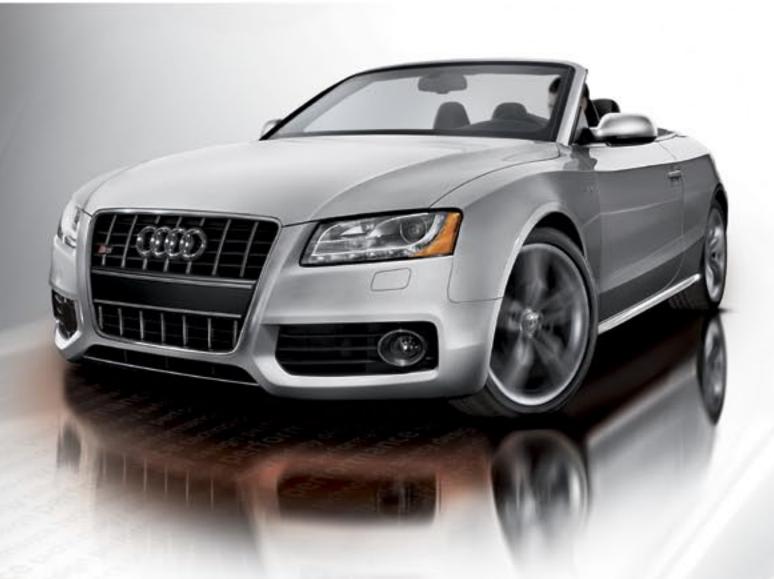

### See more of everything, sooner.

Take a supercharged V6, pair it with a striking two-door Cabriolet and it becomes obvious very quickly, you are never going to see the world in the same way again. Pin-you-to-your-seat power coupled with Servotronic<sup>®</sup> speed-sensitive steering help ensure power and handling of the Audi S5 Cabriolet are always in sync.

## Things are about to get blurry.

That unmistakable growl coming from under the hood is the powerful and efficient<sup>•</sup> 3.0 liter TFSI<sup>®</sup> supercharged V6. It produces 333 hp and a staggering 325 lb-ft. of torque, propelling the S5 to 60 MPH in a mere 5.1 seconds. \$S