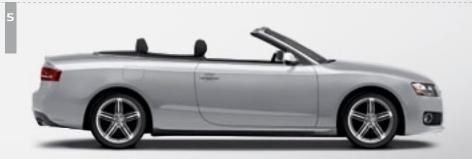

### See more of everything, sooner.

Take a supercharged V6, pair it with a striking two-door Cabriolet and it becomes obvious very quickly, you are never going to see the world in the same way again. Pin-you-to-your-seat power coupled with Servotronic<sup>®</sup> speed-sensitive steering help ensure power and handling of the Audi S5 Cabriolet are always in sync.

## Things are about to get blurry.

That unmistakable growl coming from under the hood is the powerful and efficient<sup>•</sup> 3.0 liter TFSI<sup>®</sup> supercharged V6. It produces 333 hp and a staggering 325 lb-ft. of torque, propelling the S5 to 60 MPH in a mere 5.1 seconds. \$S

## A front-row seat to well-honed performance.

.6

The interior of the Audi S5 Cabriolet puts the world at your fingertips through the latest available 3rd generation MMI<sup>®</sup> and its larger 7" screen. A variety of information and entertainment features are accessible either through the special three-spoke, multifunction, sport steering wheel with the intuitive MMI<sup>®</sup> interface. Either way, you can manage available 3D navigation with real-time traffic, your Bluetooth<sup>®</sup>enabled phone, a variety of entertainment options including a DVD player, an SD<sup>®</sup> interface to load your music library as well as the Audi music interface to access music on your iPod<sup>®</sup>. If you are still craving more, there is standard SIRIUS<sup>®</sup> Satellite Radio. It is everything you could ever want – all from the comfort of the heated twelve-way power front sport seats.