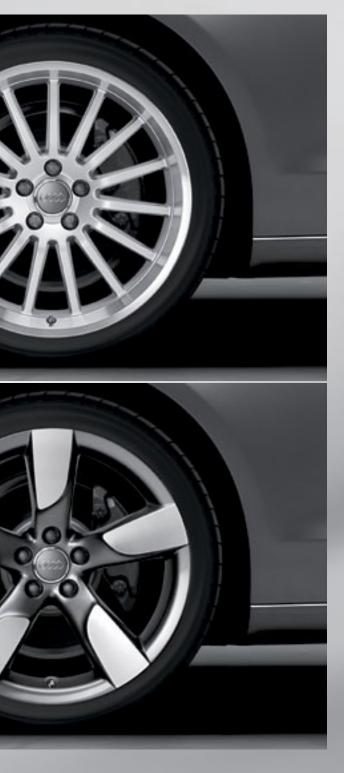

#### A5 Cabriolet Wheel Options

| oke wheels with 245/40 all-season tires   The ten-spoke<br>the A5 Cabriolet an aggressive look, while the all-season tires<br>a safe and comfortable ride. [A5 Cabriolet Premium]                                                                     |
|-------------------------------------------------------------------------------------------------------------------------------------------------------------------------------------------------------------------------------------------------------|
| <b>ke wheels with 245/40 all-season tires</b>   The elegant<br>/heels make a sophisticated statement when paired with<br>looks of the Audi A5 Cabriolet. [A5 Cabriolet Premium Plus<br>e]                                                             |
| spoke wheels with 255/35 summer performance tires <sup>•</sup>  <br>eels add distinction and style while summer performance<br>le improved driving dynamics as well as superior handling<br>mance. [A5 Cabriolet S line and A5 Cabriolet with<br>age] |

4. 19" five-parallel-spoke design wheels with 255/35 summer performance tires' | The 19" five-parallel-spoke design wheel option is impressive in its stance and design. The wheels come equipped with summer performance tires, which provide improved driving dynamics as well as superior handling and performance. [S5 Cabriolet Premium Plus and Prestige]

5. 19" five-tri-spoke design wheels with 255/35 summer performance tires' | A work of art, these wheels make a dramatic and sporty statement whether they are moving or motionless. [Optional on S5 Cabriolet Premium Plus and Prestige]