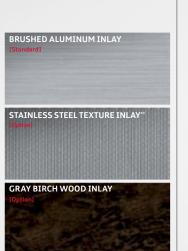

+ Brushed Alu of the Audi Brushed Alu console and

+ Sport suspe sport-tuned

> + 19" five-Y-sp The 19" five

A5 Cabriolet Prestige only

4. Audi side assist | Audi side assist monitors the blind spot areas when changing lanes, as well as fast-approaching vehicles, at a range of about 150 ft. to the rear of the car. If Audi side assist identifies another vehicle, it informs the driver via LED lights in the exterior mirror.

<sup>3.</sup> Dual exhaust quad tailpipes | Unique quad oval tailpipes create a rich exhaust note and leave no doubt about the power contained under the hood of the S5 Cabriolet.

• Brushed Aluminum inlays | The quality of materials and craftsmanship of the S5 Cabriolet interior is highlighted by elegant and sporty Brushed Aluminum decorative inlays extending across the dash and doors.

\* Stainless Steel inlays | The quality of materials and craftsmanship of the S5 Cabriolet interior is highlighted by sophisticated Stainless Steel decorative inlays extending across the dash and doors. Includes Piano Black inlay on center console.