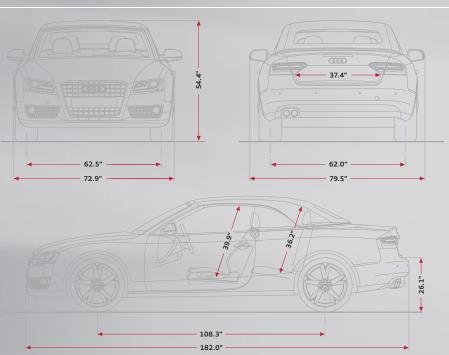

nfiguration

2.0 TFSI<sup>®</sup> with multitronic<sup>®</sup> CVT and FrontTrak<sup>®</sup> front-wheel drive 2.0 TFSI<sup>®</sup> with six-speed Tiptronic<sup>®</sup> automatic transmission and quattro<sup>®</sup> all-wheel drive

#### Power and Performance

- + 2.0 liter turbocharged, DOHC inline four-cylinder gasoline engine with FSI<sup>®</sup> direct injection and variable valve timing and Audi valvelift system
- + Displacement: 2.0 liter [121.1 cu. in.]
- + Bore: 3.25 in. Stroke: 3.65 in. Compression ratio: 9.6:1
- + Horsepower: 211 hp @ 4300-6000 rpm Torque: 258 lb-ft. @ 1400-4200 rpm
- + 0-60 MPH in seconds multitronic<sup>®</sup>: 6.7, Tiptronic<sup>®</sup>: 6.5
- + Top track speed<sup>\*</sup>: 130 MPH
- + Fuel economy estimate, city/highway<sup>+</sup>: N/A

#### A5 Cabriolet



### S5 Cabriolet Model Configuration

3.0 TFSI<sup>®</sup> with seven-speed dual-clutch S tronic<sup>®</sup> transmission and quattro<sup>®</sup> all-wheel drive

#### Power and Performance

- 3.0 liter supercharged, DOHC V6 gasoline engine with dual intercoolers, FSI<sup>®</sup> direct injection and variable valve timing
- + Displacement: 3.0 liter [182.8 cu. in.]
- + Bore: 3.33 in. Stroke: 3.5 in. Compression ratio: 10.3:1
- + Horsepower: 333 hp @ 5500-7000 rpm Torque: 325 lb-ft. @ 2900-5300 rpm
- + 0-60 MPH in seconds: 5.1
- + Top track speed\*: 155 MPH
- + Fuel economy estimate, city/highway<sup>+</sup>: N/A

#### S5 Cabriolet



### With so much to offer, there is only one place where you can experience it all.

To fully interact with Audi, visit us online at any number of our speci