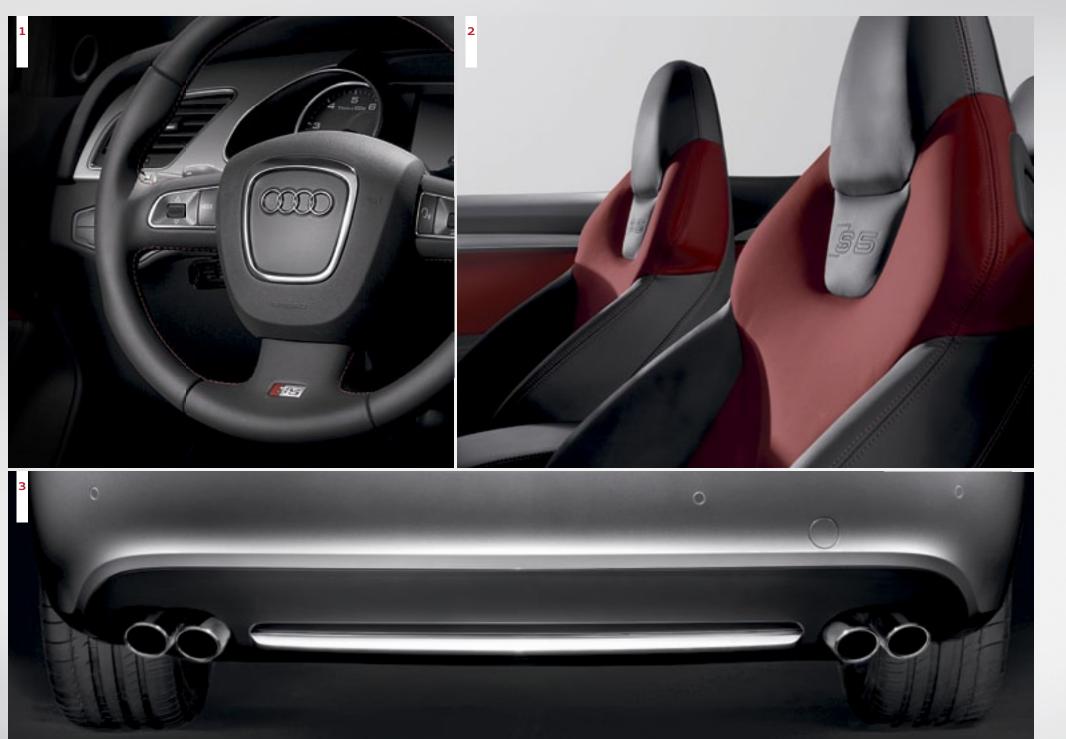

## A front-row seat to well-honed performance.

.6

The interior of the Audi S5 Cabriolet puts the world at your fingertips through the latest available 3rd generation MMI<sup>®</sup> and its larger 7" screen. A variety of information and entertainment features are accessible either through the special three-spoke, multifunction, sport steering wheel with the intuitive MMI<sup>®</sup> interface. Either way, you can manage available 3D navigation with real-time traffic, your Bluetooth<sup>®</sup>enabled phone, a variety of entertainment options including a DVD player, an SD<sup>®</sup> interface to load your music library as well as the Audi music interface to access music on your iPod<sup>®</sup>. If you are still craving more, there is standard SIRIUS<sup>®</sup> Satellite Radio. It is everything you could ever want – all from the comfort of the heated twelve-way power front sport seats.

### **S5 Cabriolet** Premium Plus

<sup>1.</sup> Shift paddles | Shift paddles allow effortless, race-inspired gear shifting that helps keep the driver's hands on the steering wheel.

2. S5 sport seats | The unique sport seats offered on the S5 provide greater lateral support thanks to more prominent side bolsters. The seat functions include electric lumbar support for both seats and integrated head restraints. The use of high-quality Silk Nappa leather and stylish contrast stitching in the interior of the S5 Cabriolet add to the elegant, dynamic and sporty driving experience.

<sup>3.</sup> Dual exhaust quad tailpipes | Unique quad oval tailpipes create a rich exhaust note and leave no doubt about the power contained under the hood of the S5 Cabriolet.

• Brushed Aluminum inlays | The quality of materials and craftsmanship of the S5 Cabriolet interior is highlighted by elegant and sporty Brushed Aluminum decorative inlays extending across the dash and doors.