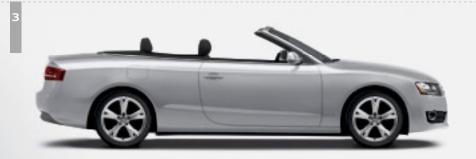

### Top up or top down?

The classic Audi A5 coupe now opens up to the world as the Audi A5 Cabriolet. But there's more to the Audi A5 Cabriolet than a roof at your whim. You know it's an Audi because it has the pronounced Audi singleframe<sup>®</sup> grille, signature long-life LED daytime running lights and distinctive 19" alloy wheels completing the refined look.

## It is always perfect inside.

The Audi AS Cabriolet offers the perfect environment to take in the outside: Plenty of room for four adults, available heated and cooled seats and the Audi acoustic top with rear LED map lights. Even the rear seats fold individually for everyday usability.

## Everything about the A5 Cabriolet is designed to keep you moving.

When you are inside the Audi A5 Cabriolet with the top up, it is easy to forget the fact you are driving a convertible. The Audi acoustic top offers significant wind and road noise reduction. In fact, its quietness is comparable to a hard top.