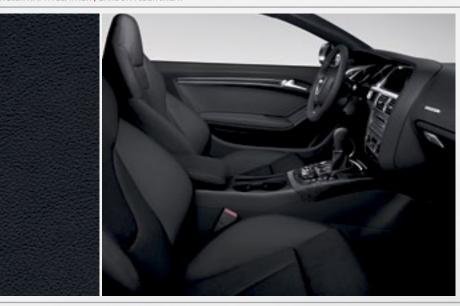

#### S5 Cabriolet Wheel Options

BLACK LEATHER or MILANO LEATHER ALUMINUM HOLOGRAM INLAY

DECORATIVE INLAY OPTIONS

\* Optional inlay shown

CINNAMON BROWN MILANO LEATHER NUTMEG LAUREL WOOD INLAY

CARDAMOM BEIGE LEATHER or MILANO LEATHER ALMOND BEIGE ASH WOOD INLAY

BLACK LEATHER/PERFORATED ALCANTARA® BRUSHED ALUMINUM INLAY [S line only]

DECORATIVE INLAY OPTIONS

\* Optional inlay shown \* Includes Piano Black inlay on center console

TUSCAN BROWN MILANO LEATHER | STAINLESS STEEL TEXTURE INLAY"

BLACK MILANO LEATHER BRUSHED ALUMINUM INLAY

BLACK/MAGMA RED SILK NAPPA LEATHER GRAY BIRCH WOOD INLAY

BLACK/SILVER SILK NAPPA LEATHER GRAY BIRCH WOOD INLAY

BLACK SILK NAPPA LEATHER CARBON FIBER INLAY

BLACK/TUSCAN BROWN SILK NAPPA LEATHER BRUSHED ALUMINUM INLAY