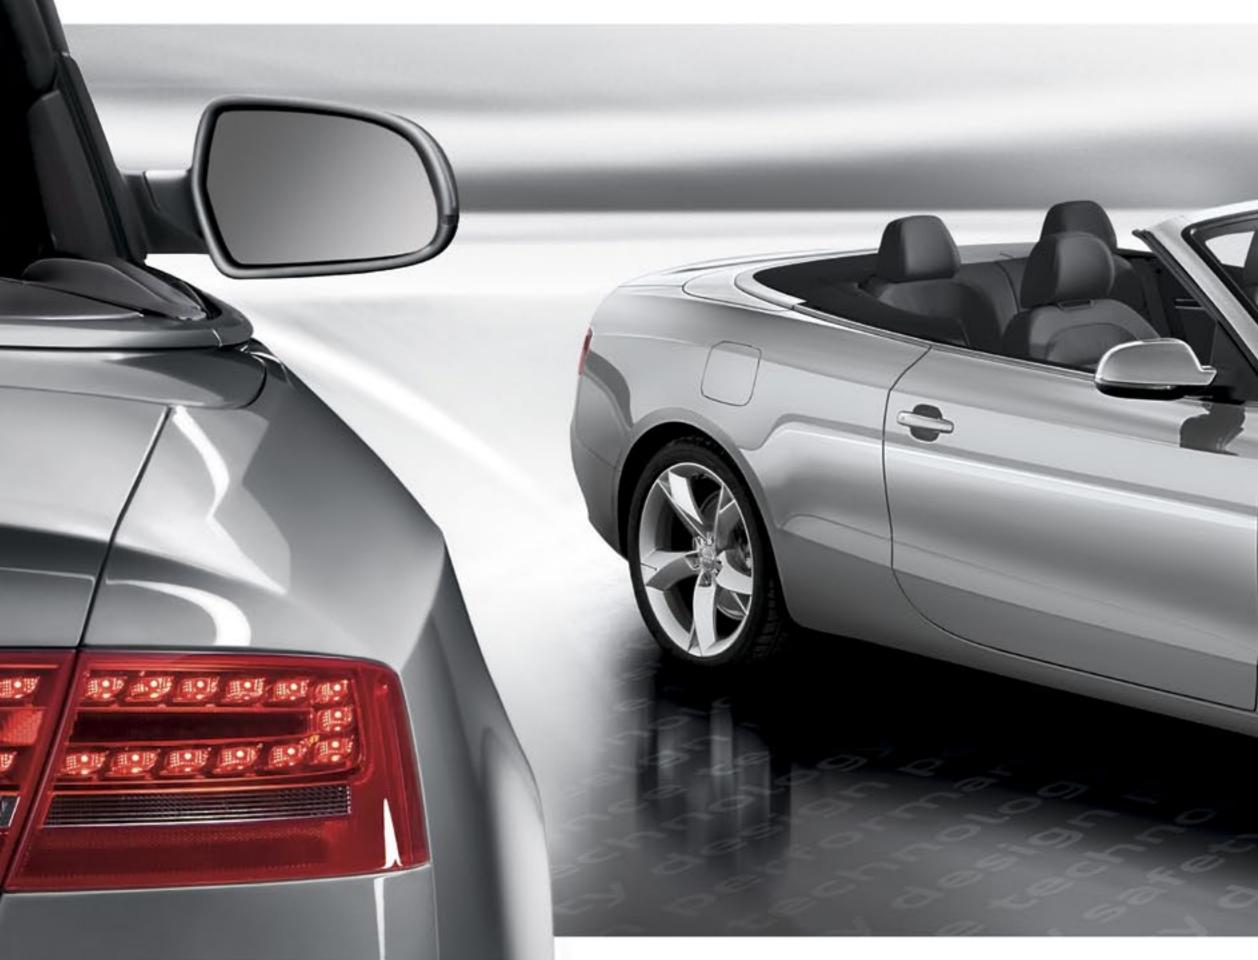

## It is always perfect inside.

The Audi AS Cabriolet offers the perfect environment to take in the outside: Plenty of room for four adults, available heated and cooled seats and the Audi acoustic top with rear LED map lights. Even the rear seats fold individually for everyday usability.

## Everything about the A5 Cabriolet is designed to keep you moving.

When you are inside the Audi A5 Cabriolet with the top up, it is easy to forget the fact you are driving a convertible. The Audi acoustic top offers significant wind and road noise reduction. In fact, its quietness is comparable to a hard top.