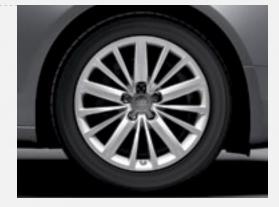

4. 19" five-parallel-spoke design wheels with 255/35 summer performance tires' | The 19" five-parallel-spoke design wheel option is impressive in its stance and design. The wheels come equipped with summer performance tires, which provide improved driving dynamics as well as superior handling and performance. [S5 Cabriolet Premium Plus and Prestige]

5. 19" five-tri-spoke design wheels with 255/35 summer performance tires' | A work of art, these wheels make a dramatic and sporty statement whether they are moving or motionless. [Optional on S5 Cabriolet Premium Plus and Prestige]