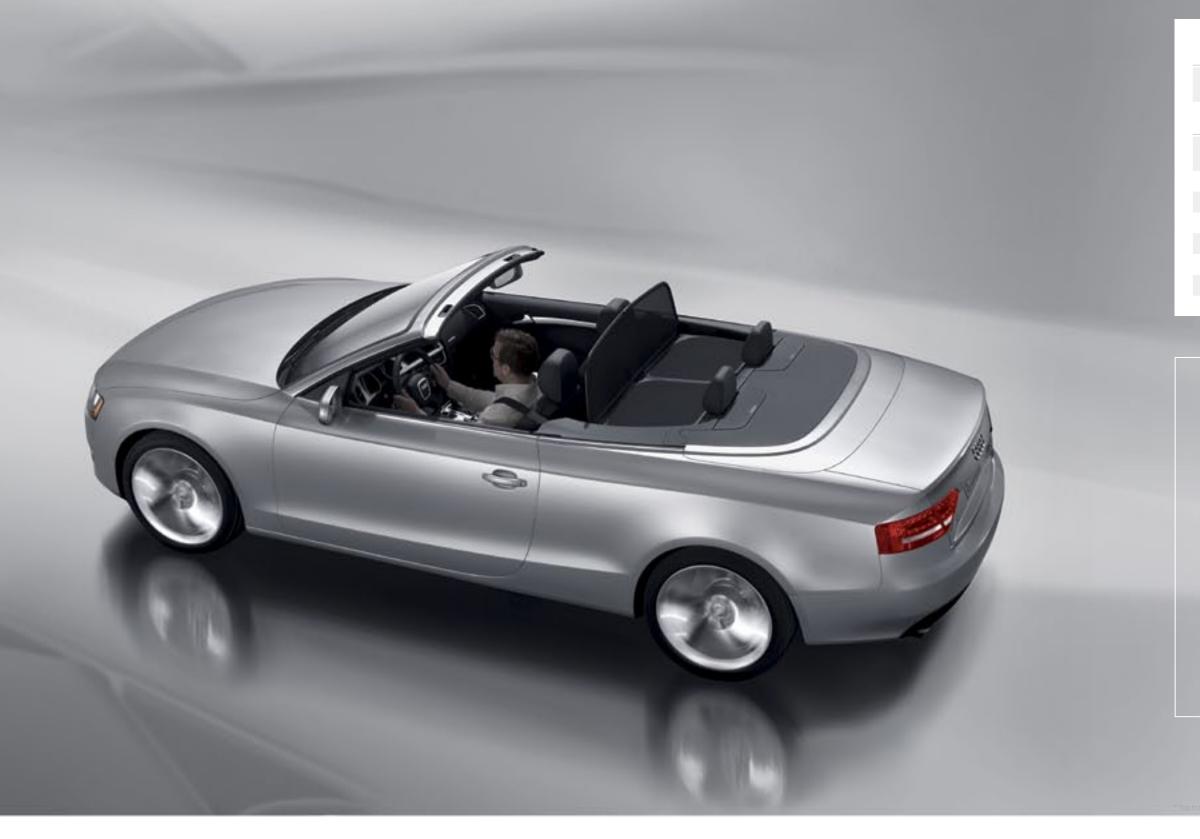

## Everything about the A5 Cabriolet is designed to keep you moving.

When you are inside the Audi A5 Cabriolet with the top up, it is easy to forget the fact you are driving a convertible. The Audi acoustic top offers significant wind and road noise reduction. In fact, its quietness is comparable to a hard top.

But when the mood strikes, retract the elegant soft top in 15 seconds at up to 30 MPH. Once lowered, it occupies less room than traditional soft tops, providing more available trunk space.