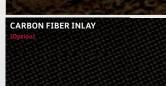

+ FEATURE NOT SHOWN

1. Carbon Fiber inlays | The Carbon Fiber decorative inlays accent the overall interior excellence of the S5 Cabriolet.

3. Audi adaptive cruise control | Adaptive cruise control monitors distance to the vehicle in front via radar sensors and automatically reduces speed, as well as resumes speed to maintain the driver-selected safe distance. [Available on S5 Cabriolet Prestige only]