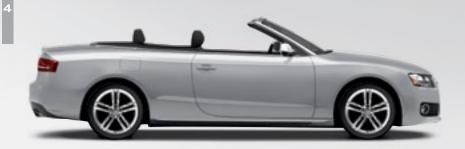

### Progress means more power and more efficiency.

Just as the Audi A5 Cabriolet offers the best of both worlds, so does its 2.0 liter TFSI<sup>®</sup> engine. The 211 hp engine has won awards for its performance and efficiency. Not surprising since the power feels like a potent six-cylinder engine, and yet, its fuel mileage is that of an efficient four-cylinder. More power from less fuel' brings progress alive in the Audi A5 Cabriolet.

# Performance, luxury and an inside filled with the outside.

-----

10

Audi multiment

The Audi A5 Cabriolet offers a wide array of features you can enjoy from the comfort of the available heated twelve-way power adjustable, leather front seats. The latest generation of the MMI® operating system enables the driver to easily control and customize a number of features. For instance, you can access your Bluetooth®enabled phone via MMI® as well as your iPod® through the Audi music interface. You can also plan your route and receive turn-by-turn navigation through the bright, full-color, 7" MMI® screen.

To ensure your driving experience is just the way you like it, the A5 offers optional head-level heating for front seat comfort. Driving characteristics of the A5 can also be adjusted to suit your preference through the available Audi drive select. By choosing one of four distinct driving configurations: Comfort, Automatic, Dynamic or Individual – drive select automatically adjusts the adaptive suspension, steering, transmission shift characteristics and engine response to deliver ideal driving performance. It is the perfect combination for a day spent driving with the top down.