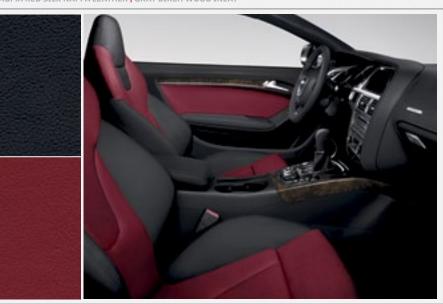

#### S5 Cabriolet Wheel Options

BLACK LEATHER or MILANO LEATHER ALUMINUM HOLOGRAM INLAY

DECORATIVE INLAY OPTIONS

\* Optional inlay shown

CINNAMON BROWN MILANO LEATHER NUTMEG LAUREL WOOD INLAY

CARDAMOM BEIGE LEATHER or MILANO LEATHER ALMOND BEIGE ASH WOOD INLAY

BLACK LEATHER/PERFORATED ALCANTARA® BRUSHED ALUMINUM INLAY [S line only]

DECORATIVE INLAY OPTIONS

\* Optional inlay shown \* Includes Piano Black inlay on center console

TUSCAN BROWN MILANO LEATHER | STAINLESS STEEL TEXTURE INLAY"

BLACK MILANO LEATHER BRUSHED ALUMINUM INLAY

BLACK/MAGMA RED SILK NAPPA LEATHER GRAY BIRCH WOOD INLAY

BLACK/SILVER SILK NAPPA LEATHER GRAY BIRCH WOOD INLAY

BLACK SILK NAPPA LEATHER CARBON FIBER INLAY

BLACK/TUSCAN BROWN SILK NAPPA LEATHER BRUSHED ALUMINUM INLAY