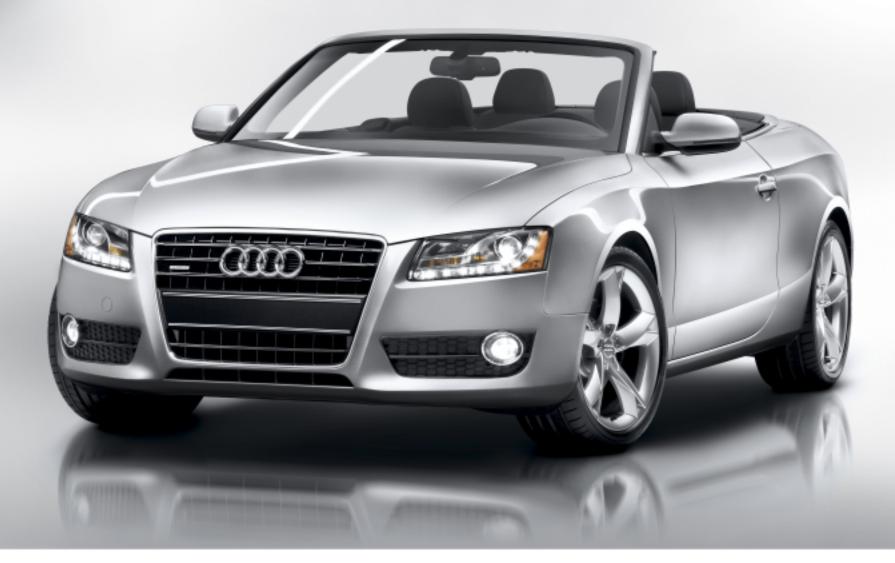

## Life is better with choices.

### Top up or top down?

The classic Audi A5 coupe now opens up to the world as the Audi A5 Cabriolet. But there's more to the Audi A5 Cabriolet than a roof at your whim. You know it's an Audi because it has the pronounced Audi singleframe<sup>®</sup> grille, signature long-life LED daytime running lights and distinctive 19" alloy wheels completing the refined look.