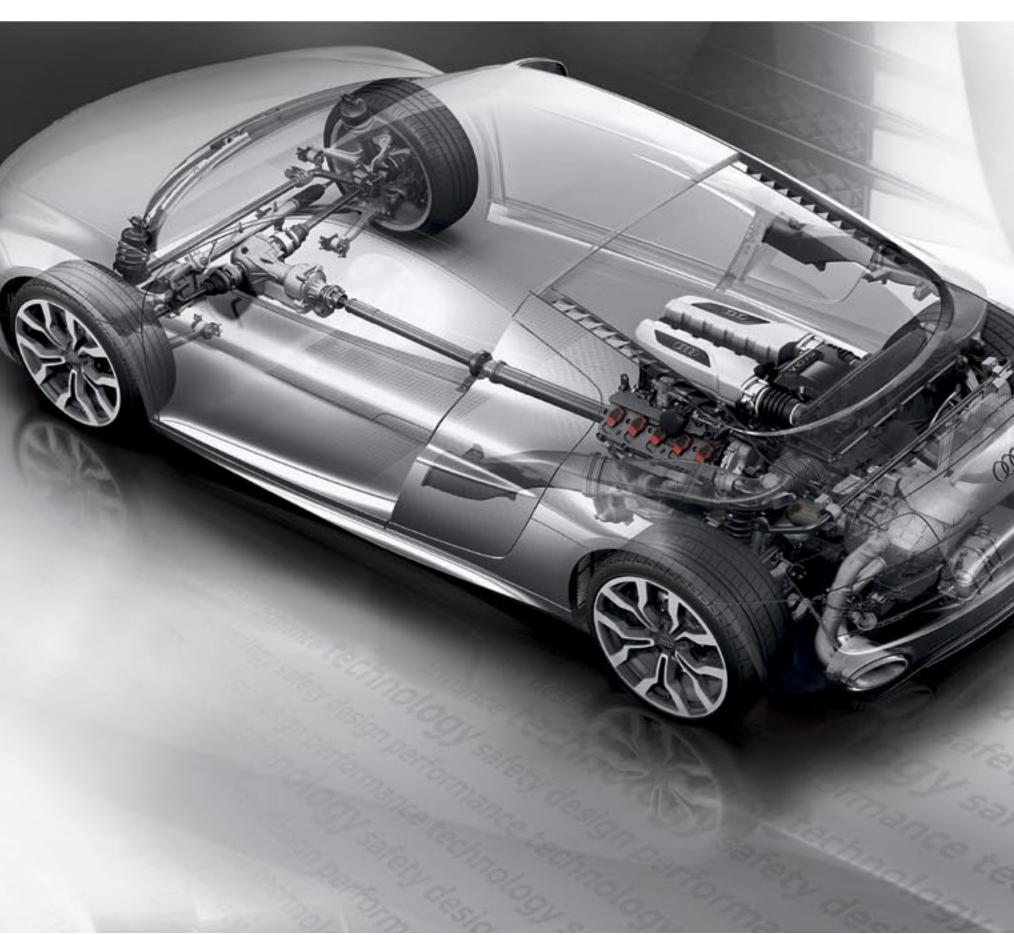

### Four driven wheels are a part of what drives our progress.

Nearly 30 years ago, the notion of a car with permanent four-wheel drive was revolutionary. Audi called it quattro<sup>®</sup> and its benefits would set a new benchmark for driver confidence and performance. The simple, yet profound result of sending power to all wheels means that snow-covered mountain passes, rain-slicked highways and gravel-strewn rural roads are no longer encountered with apprehension. While on smooth dry roads, quattro<sup>®</sup> offers a level of performance unachievable by two-wheel drive cars.

The advantage of all-wheel drive was most apparent when Audi introduced quattro<sup>®</sup> to the World Rally Championship. quattro<sup>®</sup> seemed to defy physics with startling acceleration and remarkable traction. The result was an astounding 24 wins and a number of World Championships. If that wasn't enough of an endorsement for quattro<sup>®</sup>, it was later deemed an "unfair advantage" and banned from road racing altogether after repeatedly dominating the field.

Today, in that same competitive spirit, quattro<sup>®</sup> all-wheel drive continues to be refined. In Audi vehicles with a longitudinal engine configuration, quattro<sup>®</sup> is essentially a mechanical system with a self-locking center differential and continuously variable torque distribution. quattro<sup>®</sup> instantly responds to wheel speed differences and dynamically adjusts power to the wheels with the best traction. It is supported by advanced electronic control systems that together offer numerous benefits over other all-wheel drive systems. Featuring a 40:60 rear torque bias, the latest version of quattro<sup>®</sup> offers sportscar-like performance and handling with uncompromised all-wheel drive traction.

The power of quattro<sup>®</sup> is its ability to inspire driver confidence,

giving you traction when you need it, where you need it, regardless of road conditions.