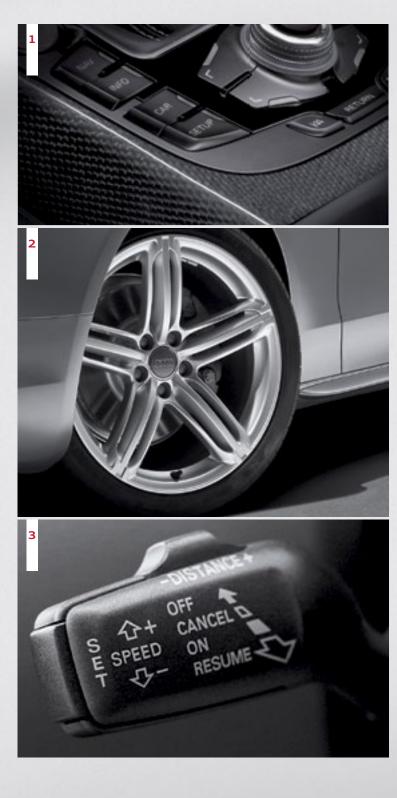

<sup>2.</sup> Audi drive select | Audi drive select controls the vehicle's adaptive suspension, dynamic steering, transmission shift characteristics and engine response. The system offers four distinct drive configurations: Comfort, Automatic, Dynamic and Individual. [Available on A5 Cabriolet Prestige only]

+ Audi adaptive cruise control | Adaptive cruise control monitors distance to the vehicle in front via radar sensors and automatically reduces speed, as well as resumes speed to maintain the driver-selected safe distance. [Available on A5 Cabriolet Prestige only]