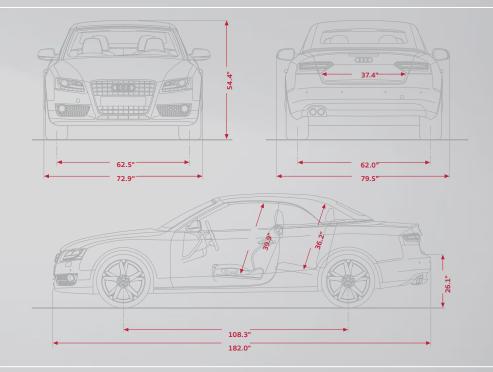

/sup>: 6.7, Tiptronic<sup>®</sup>: 6.5
- + Top track speed<sup>\*</sup>: 130 MPH
- + Fuel economy estimate, city/highway<sup>+</sup>: N/A

#### A5 Cabriolet



### S5 Cabriolet Model Configuration

3.0 TFSI<sup>®</sup> with seven-speed dual-clutch S tronic<sup>®</sup> transmission and quattro<sup>®</sup> all-wheel drive

#### Power and Performance

- 3.0 liter supercharged, DOHC V6 gasoline engine with dual intercoolers, FSI<sup>®</sup> direct injection and variable valve timing
- + Displacement: 3.0 liter [182.8 cu. in.]
- + Bore: 3.33 in. Stroke: 3.5 in. Compression ratio: 10.3:1
- + Horsepower: 333 hp @ 5500-7000 rpm Torque: 325 lb-ft. @ 2900-5300 rpm
- + 0-60 MPH in seconds: 5.1
- + Top track speed\*: 155 MPH
- + Fuel economy estimate, city/highway<sup>+</sup>: N/A

#### S5 Cabriolet



### With so much to offer, there is only one place where you can experience it all.

To fully interact with Audi, visit us online at any number of our special sites. From configuring your next Audi, to learning about the latest technology, to experiencing our passion for performance and racing, we invite you to explore the rich, stimulating world that is uniquely Audi.

6.30

#### audiusa.com/a5cab



#### Model Specific Info Summary

Dive into detailed information on the model you are considering. Each model in the Audi lineup has dedicated pages providing information on technical specifications, design, performance, safety and technology features, as well as extensive multimedia galleries.

#### audiusa.com/models



#### See All Models

Select from a remarkable array of engines, exter