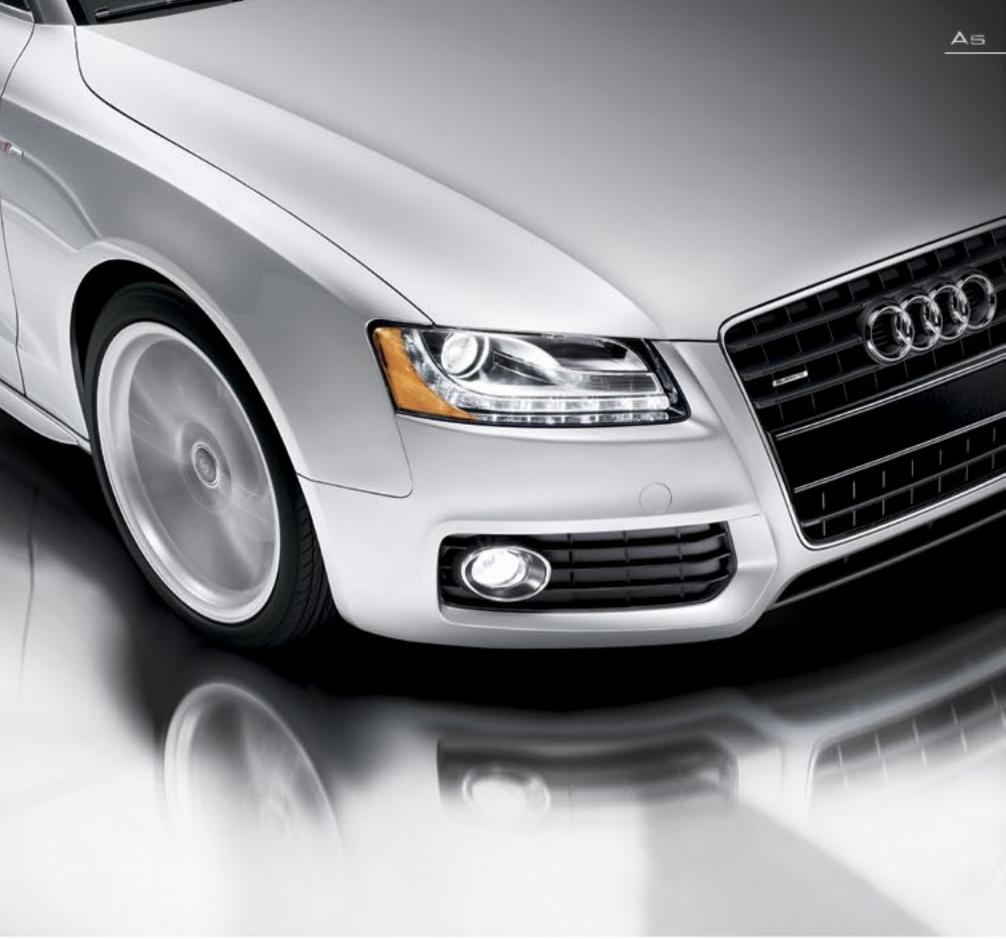

### Top up or top down?

The classic Audi A5 coupe now opens up to the world as the Audi A5 Cabriolet. But there's more to the Audi A5 Cabriolet than a roof at your whim. You know it's an Audi because it has the pronounced Audi singleframe<sup>®</sup> grille, signature long-life LED daytime running lights and distinctive 19" alloy wheels completing the refined look.