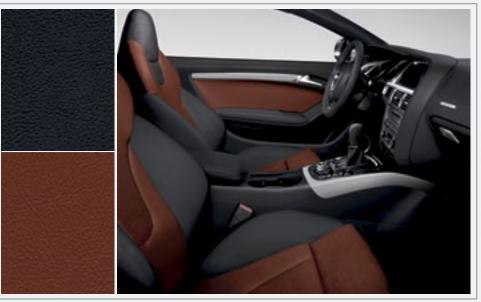

#### S5 Cabriolet Wheel Options

BLACK LEATHER or MILANO LEATHER ALUMINUM HOLOGRAM INLAY

DECORATIVE INLAY OPTIONS

\* Optional inlay shown

CINNAMON BROWN MILANO LEATHER NUTMEG LAUREL WOOD INLAY

CARDAMOM BEIGE LEATHER or MILANO LEATHER ALMOND BEIGE ASH WOOD INLAY

BLACK LEATHER/PERFORATED ALCANTARA® BRUSHED ALUMINUM INLAY [S line only]

DECORATIVE INLAY OPTIONS

\* Optional inlay shown \* Includes Piano Black inlay on center console

TUSCAN BROWN MILANO LEATHER | STAINLESS STEEL TEXTURE INLAY"

BLACK MILANO LEATHER BRUSHED ALUMINUM INLAY

BLACK/MAGMA RED SILK NAPPA LEATHER GRAY BIRCH WOOD INLAY

BLACK/SILVER SILK NAPPA LEATHER GRAY BIRCH WOOD INLAY

BLACK SILK NAPPA LEATHER CARBON FIBER INLAY

BLACK/TUSCAN BROWN SILK NAPPA LEATHER BRUSHED ALUMINUM INLAY