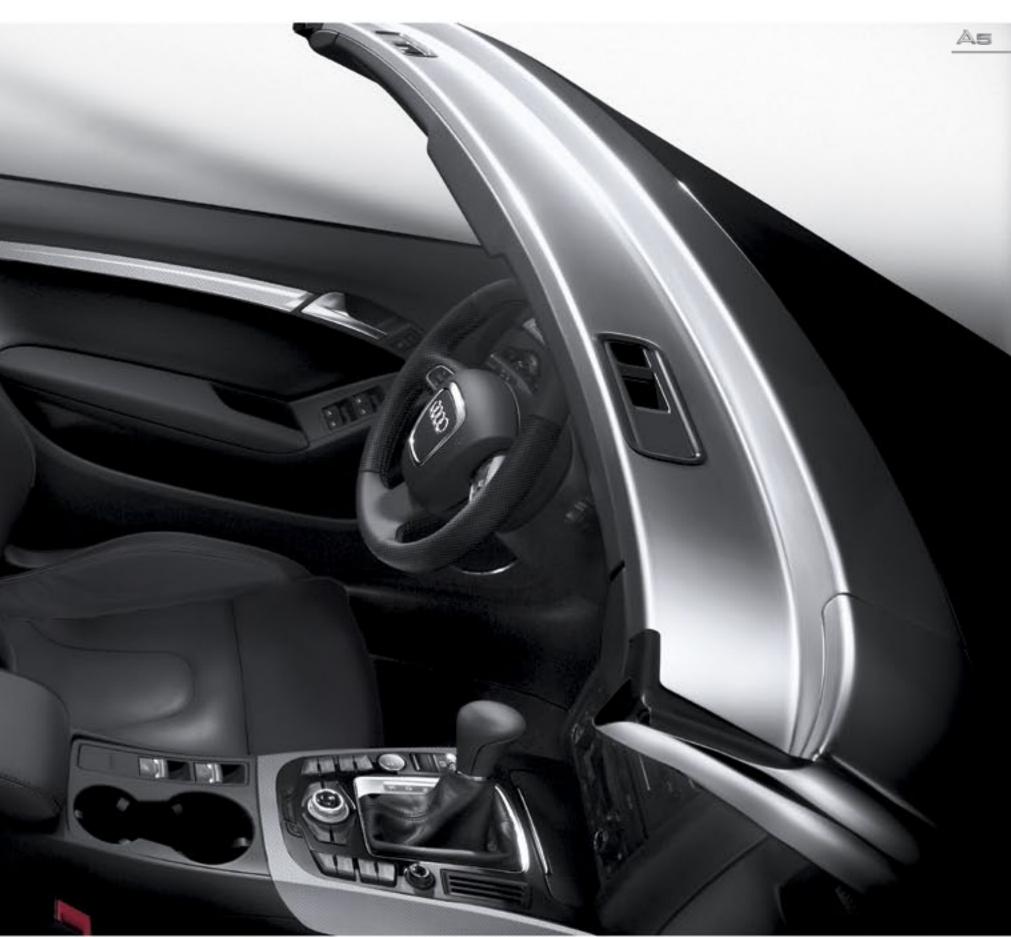

# Performance, luxury and an inside filled with the outside.

-----

10

Audi multiment

The Audi A5 Cabriolet offers a wide array of features you can enjoy from the comfort of the available heated twelve-way power adjustable, leather front seats. The latest generation of the MMI® operating system enables the driver to easily control and customize a number of features. For instance, you can access your Bluetooth®enabled phone via MMI® as well as your iPod® through the Audi music interface. You can also plan your route and receive turn-by-turn navigation through the bright, full-color, 7" MMI® screen.

To ensure your driving experience is just the way you like it, the A5 offers optional head-level heating for front seat comfort. Driving characteristics of the A5 can also be adjusted to suit your preference through the available Audi drive select. By choosing one of four distinct driving configurations: Comfort, Automatic, Dynamic or Individual – drive select automatically adjusts the adaptive suspension, steering, transmission shift characteristics and engine response to deliver ideal driving performance. It is the perfect combination for a day spent driving with the top down.