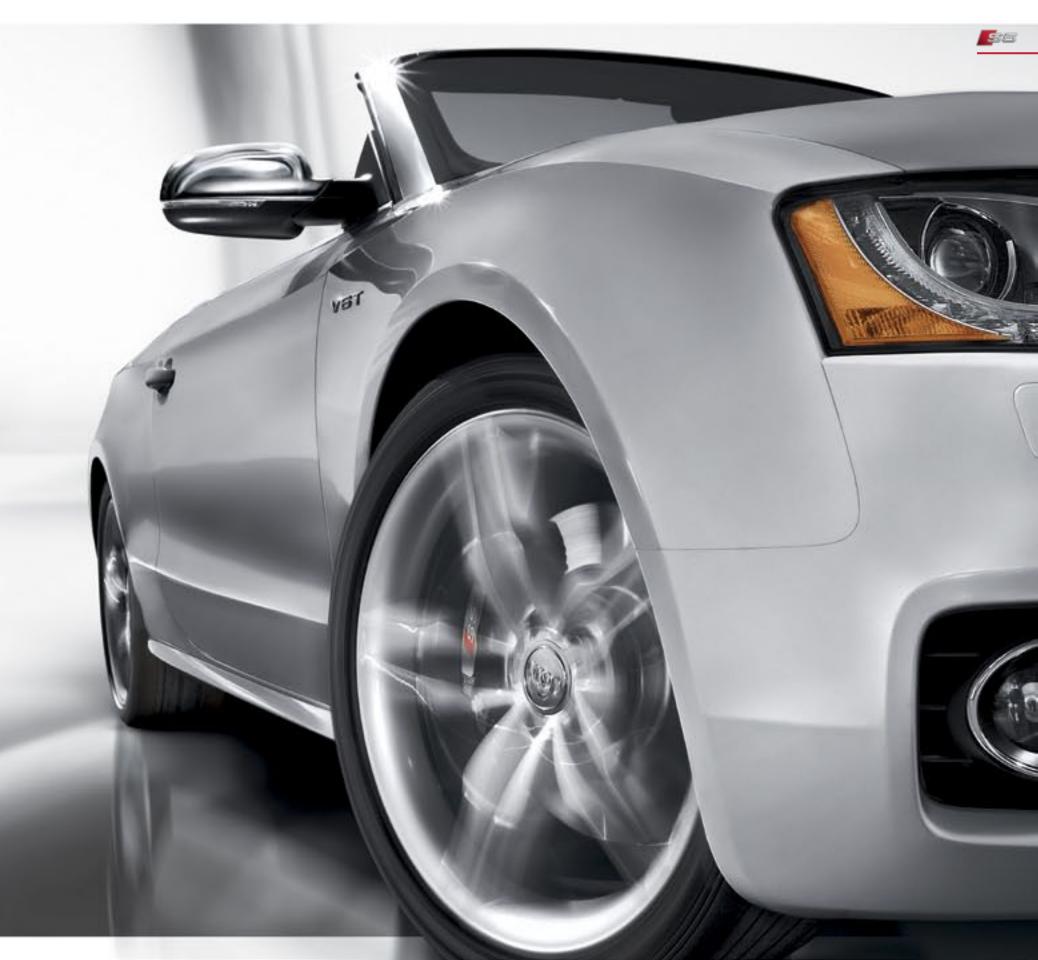

### See more of everything, sooner.

Take a supercharged V6, pair it with a striking two-door Cabriolet and it becomes obvious very quickly, you are never going to see the world in the same way again. Pin-you-to-your-seat power coupled with Servotronic<sup>®</sup> speed-sensitive steering help ensure power and handling of the Audi S5 Cabriolet are always in sync.

### As if the scenery blowing by was not enough.

The driving experience is further heightened thanks to the available Audi drive select. By selecting one of four driving modes: Comfort, Automatic, Dynamic or Individual – handling and acceleration characteristics are adjusted to deliver a truly customized driving experience. Audi drive select does this by modulating a number of variables such as the vehicle's adaptive suspension, dynamic steering, quattro<sup>®</sup> with Sport Rear Differential, transmission shift points and engine response.