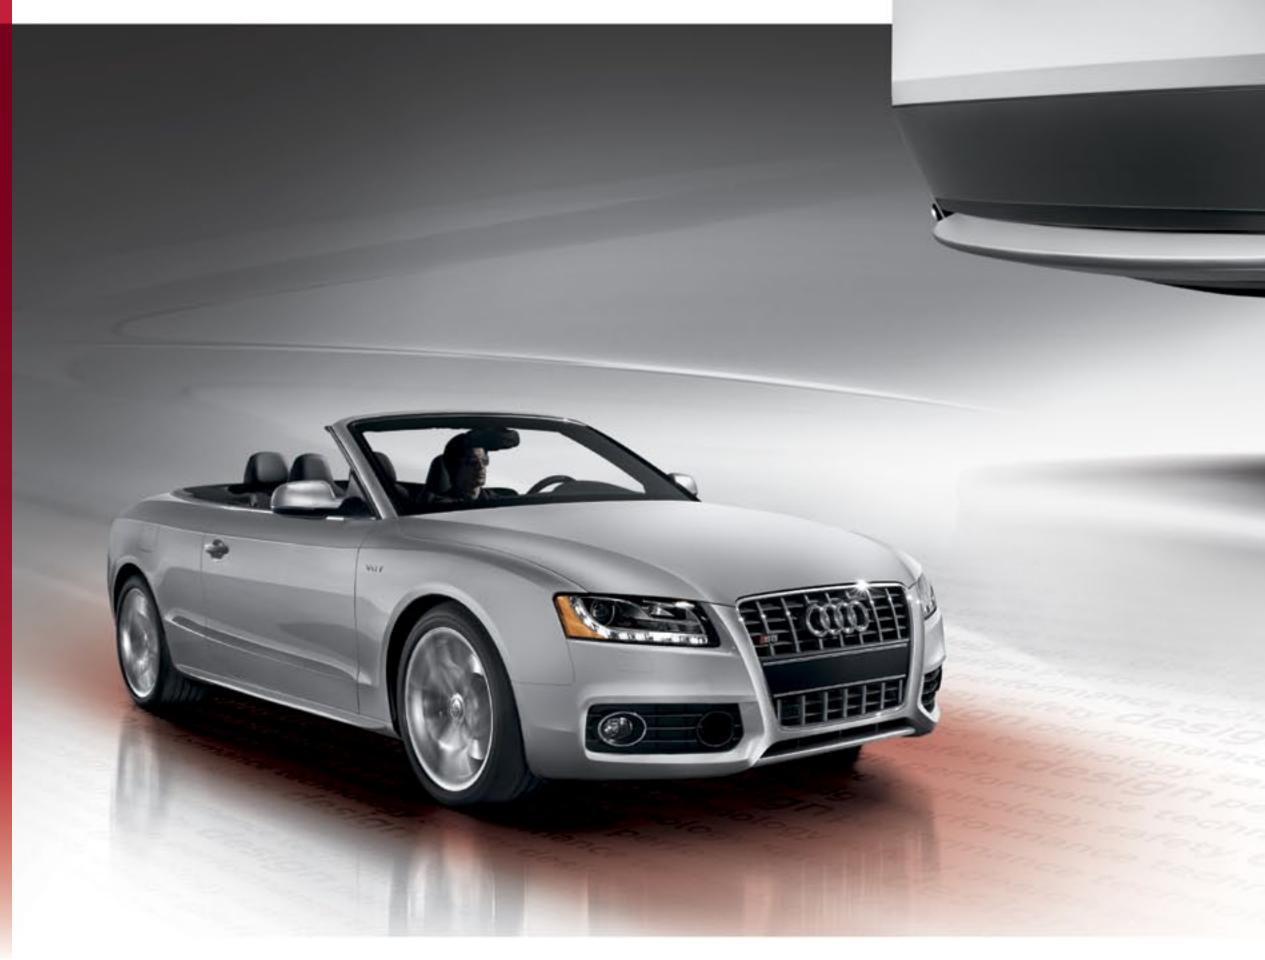

### Top up or top down?

The classic Audi A5 coupe now opens up to the world as the Audi A5 Cabriolet. But there's more to the Audi A5 Cabriolet than a roof at your whim. You know it's an Audi because it has the pronounced Audi singleframe<sup>®</sup> grille, signature long-life LED daytime running lights and distinctive 19" alloy wheels completing the refined look.

## Everything about the A5 Cabriolet is designed to keep you moving.

When you are inside the Audi A5 Cabriolet with the top up, it is easy to forget the fact you are driving a convertible. The Audi acoustic top offers significant wind and road noise reduction. In fact, its quietness is comparable to a hard top.

But when the mood strikes, retract the elegant soft top in 15 seconds at up to 30 MPH. Once lowered, it occupies less room than traditional soft tops, providing more available trunk space.