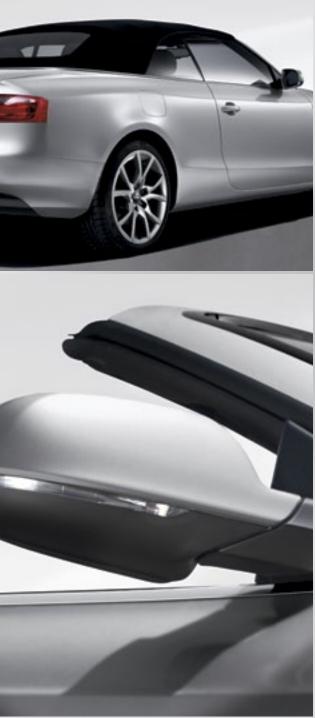

- 4 Acoustic top | The fully automatic electro-hydraulic soft top features a heated glass window and thermal insulation fully suitable for winter use. The thick roof fabric and joining technique between the hood and outer fabric provide superior interior acoustics and exterior sound damping as well as LED map lights for rear passengers.
- <sup>5.</sup> Power adjustable, heated exterior mirrors with integrated LED turn signals | The exterior rearview mirrors are electronically adjustable, heated to prevent fogging and house the integrated LED turn signals.
- Instrument cluster with driver information system | The backlit electro-luminescent instrument cluster gives the driver convenient and easily accessible information vital to the driving experience. Functions include timer, miles-to-empty, average MPG, average MPH and instant MPG. Additionally, the driver information system displays important information such as outside temperature, trip computer and more.