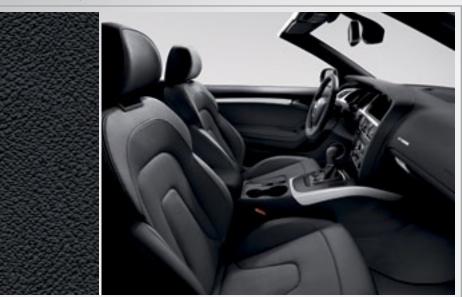

#### S5 Cabriolet Wheel Options

BLACK LEATHER or MILANO LEATHER ALUMINUM HOLOGRAM INLAY

DECORATIVE INLAY OPTIONS

\* Optional inlay shown

CINNAMON BROWN MILANO LEATHER NUTMEG LAUREL WOOD INLAY

CARDAMOM BEIGE LEATHER or MILANO LEATHER ALMOND BEIGE ASH WOOD INLAY

BLACK LEATHER/PERFORATED ALCANTARA® BRUSHED ALUMINUM INLAY [S line only]

DECORATIVE INLAY OPTIONS

\* Optional inlay shown \* Includes Piano Black inlay on center console

TUSCAN BROWN MILANO LEATHER | STAINLESS STEEL TEXTURE INLAY"