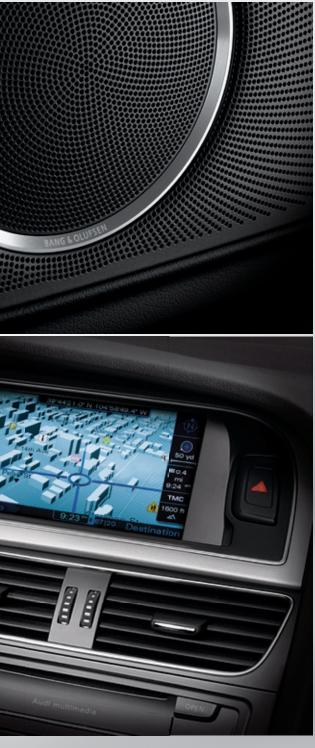

# Performance, luxury and an inside filled with the outside.

-----

10

Audi multiment

The Audi A5 Cabriolet offers a wide array of features you can enjoy from the comfort of the available heated twelve-way power adjustable, leather front seats. The latest generation of the MMI® operating system enables the driver to easily control and customize a number of features. For instance, you can access your Bluetooth®enabled phone via MMI® as well as your iPod® through the Audi music interface. You can also plan your route and receive turn-by-turn navigation through the bright, full-color, 7" MMI® screen.

4. Bang & Olufsen<sup>®</sup> Sound System | The Bang & Olufsen<sup>®</sup> Sound System includes 14 speakers with 505 digitally amplified watts and surround sound reproduction. Microphone-based noise compensation helps ensure optimum sound under varying road conditions and speeds.

- 5. Audi MMI<sup>®</sup> Navigation plus | Audi MMI<sup>®</sup> Navigation plus features a 7", full-color LCD screen and MMI<sup>®</sup> control logic. The Audi A5 Cabriolet comes equipped with the latest generation of MMI<sup>°</sup>, powered by a 40-GB hard drive and an NVIDIA® processor to enhance graphics. This generation of  $\mathsf{MMI}^\circ$  offers 3D topography, including the buildings in many cities. A color driver information system, real-time traffic, and navigation through audible route guidance and graphics are included.
- <sup>6.</sup> Audi advanced key | With Audi advanced key, the car can be unlocked and started without removing the key from a pocket or purse. The steering can be released and the ignition turned on electronically, all without inserting the key into the ignition.
- \* Memory for driver seat and outside mirrors | With the touch of a button, the advanced memory system automatically adjusts the seats' forward/backward position, height, lumbar support, angle of seat cushion and seatback and outside mirror settings based on the key that is being used.