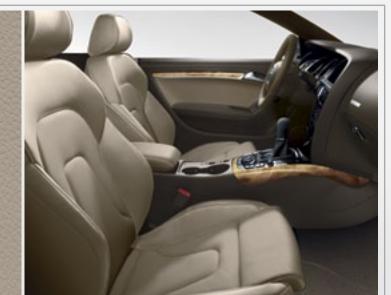

#### S5 Cabriolet Wheel Options

BLACK LEATHER or MILANO LEATHER ALUMINUM HOLOGRAM INLAY

DECORATIVE INLAY OPTIONS

\* Optional inlay shown

CINNAMON BROWN MILANO LEATHER NUTMEG LAUREL WOOD INLAY

CARDAMOM BEIGE LEATHER or MILANO LEATHER ALMOND BEIGE ASH WOOD INLAY