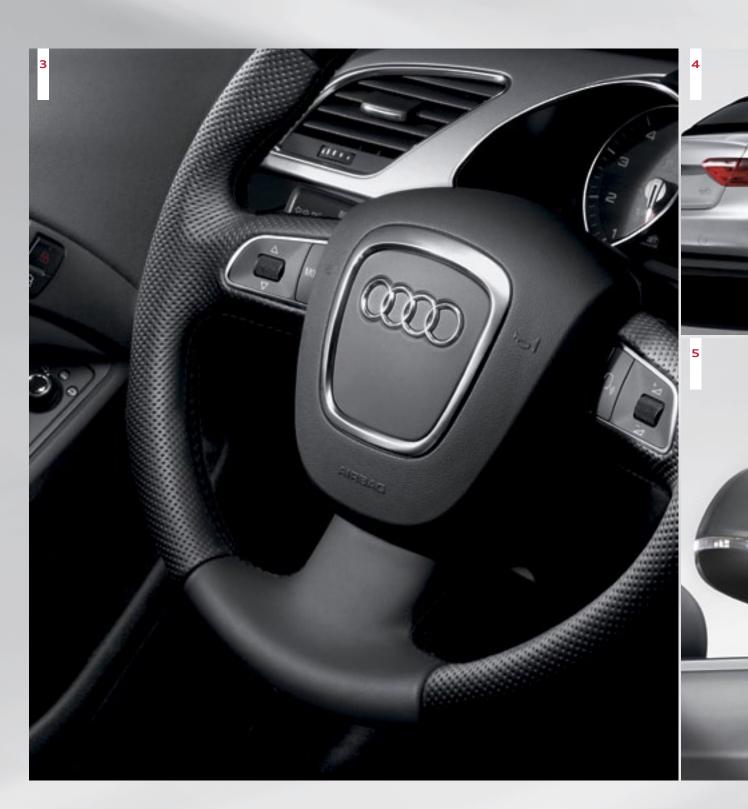

Features listed are standard on the Premium model unless otherwise noted.

<sup>3.</sup> Leather-wrapped, three-spoke, multifunction steering wheel | The leather-wrapped, three-spoke design has a sporty look and feel. The multifunction steering wheel provides easy access to Bluetooth<sup>®</sup>enabled phone, audio volume and seek functions.