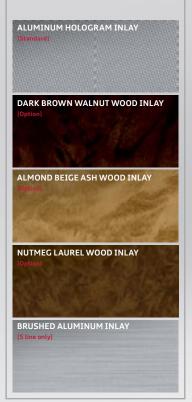

#### S5 Cabriolet Wheel Options

BLACK LEATHER or MILANO LEATHER ALUMINUM HOLOGRAM INLAY

DECORATIVE INLAY OPTIONS

\* Optional inlay shown

CINNAMON BROWN MILANO LEATHER NUTMEG LAUREL WOOD INLAY

CARDAMOM BEIGE LEATHER or MILANO LEATHER ALMOND BEIGE ASH WOOD INLAY

BLACK LEATHER/PERFORATED ALCANTARA® BRUSHED ALUMINUM INLAY [S line only]

DECORATIVE INLAY OPTIONS

\* Optional inlay shown \* Includes Piano Black inlay on center console

TUSCAN BROWN MILANO LEATHER | STAINLESS STEEL TEXTURE INLAY"

BLACK MILANO LEATHER BRUSHED ALUMINUM INLAY

BLACK/MAGMA RED SILK NAPPA LEATHER GRAY BIRCH WOOD INLAY

BLACK/SILVER SILK NAPPA LEATHER GRAY BIRCH WOOD INLAY

BLACK SILK NAPPA LEATHER CARBON FIBER INLAY

BLACK/TUSCAN BROWN SILK NAPPA LEATHER BRUSHED ALUMINUM INLAY