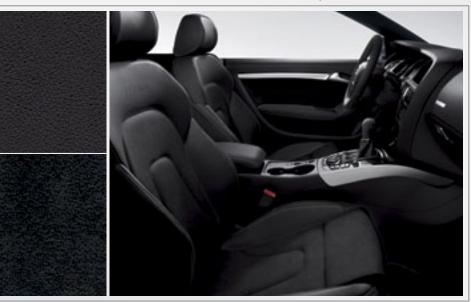

BLACK MILANO LEATHER BRUSHED ALUMINUM INLAY

BLACK/MAGMA RED SILK NAPPA LEATHER GRAY BIRCH WOOD INLAY

BLACK/SILVER SILK NAPPA LEATHER GRAY BIRCH WOOD INLAY

BLACK SILK NAPPA LEATHER CARBON FIBER INLAY

BLACK/TUSCAN BROWN SILK NAPPA LEATHER BRUSHED ALUMINUM INLAY