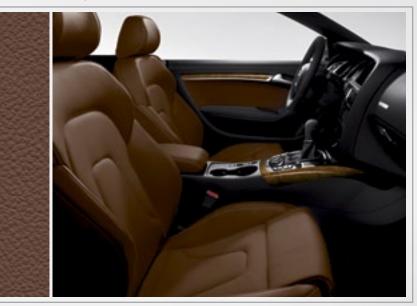

BLACK LEATHER/PERFORATED ALCANTARA® BRUSHED ALUMINUM INLAY [S line only]

DECORATIVE INLAY OPTIONS

\* Optional inlay shown \* Includes Piano Black inlay on center console

TUSCAN BROWN MILANO LEATHER | STAINLESS STEEL TEXTURE INLAY"