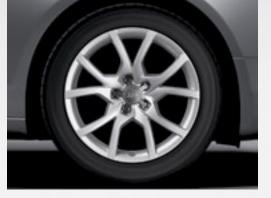

#### A5 Cabriolet Wheel Options

| oke wheels with 245/40 all-season tires   The ten-spoke<br>the A5 Cabriolet an aggressive look, while the all-season tires<br>a safe and comfortable ride. [A5 Cabriolet Premium]                                                                     |
|-------------------------------------------------------------------------------------------------------------------------------------------------------------------------------------------------------------------------------------------------------|
| <b>ke wheels with 245/40 all-season tires</b>   The elegant<br>/heels make a sophisticated statement when paired with<br>looks of the Audi A5 Cabriolet. [A5 Cabriolet Premium Plus<br>e]                                                             |
| spoke wheels with 255/35 summer performance tires <sup>•</sup>  <br>eels add distinction and style while summer performance<br>le improved driving dynamics as well as superior handling<br>mance. [A5 Cabriolet S line and A5 Cabriolet with<br>age] |