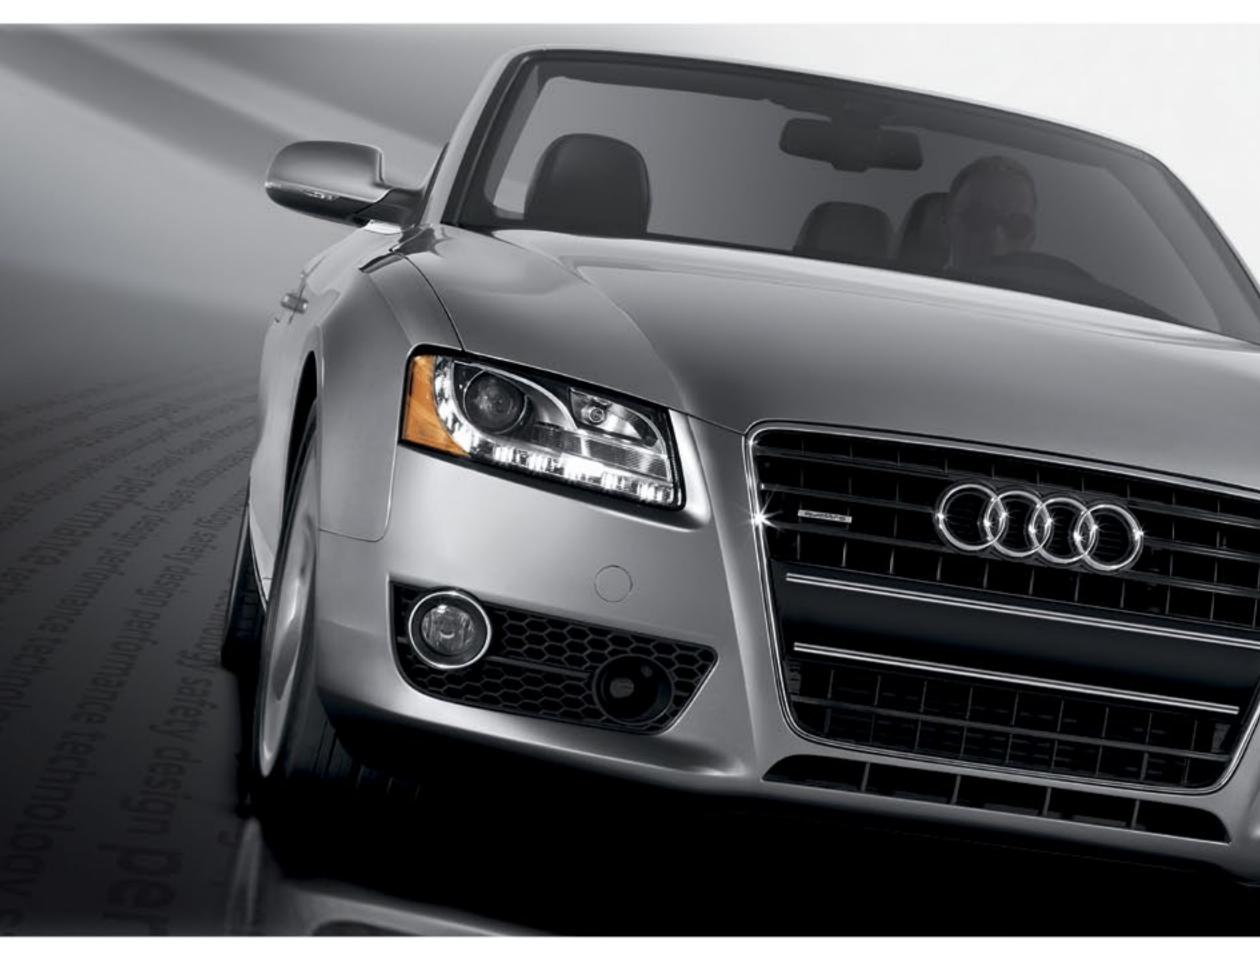

### See more of everything, sooner.

Take a supercharged V6, pair it with a striking two-door Cabriolet and it becomes obvious very quickly, you are never going to see the world in the same way again. Pin-you-to-your-seat power coupled with Servotronic<sup>®</sup> speed-sensitive steering help ensure power and handling of the Audi S5 Cabriolet are always in sync.

## Things are about to get blurry.

That unmistakable growl coming from under the hood is the powerful and efficient<sup>•</sup> 3.0 liter TFSI<sup>®</sup> supercharged V6. It produces 333 hp and a staggering 325 lb-ft. of torque, propelling the S5 to 60 MPH in a mere 5.1 seconds. \$S