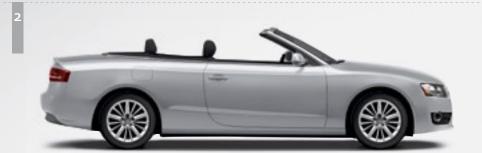

## Everything about the A5 Cabriolet is designed to keep you moving.

When you are inside the Audi A5 Cabriolet with the top up, it is easy to forget the fact you are driving a convertible. The Audi acoustic top offers significant wind and road noise reduction. In fact, its quietness is comparable to a hard top.

But when the mood strikes, retract the elegant soft top in 15 seconds at up to 30 MPH. Once lowered, it occupies less room than traditional soft tops, providing more available trunk space.