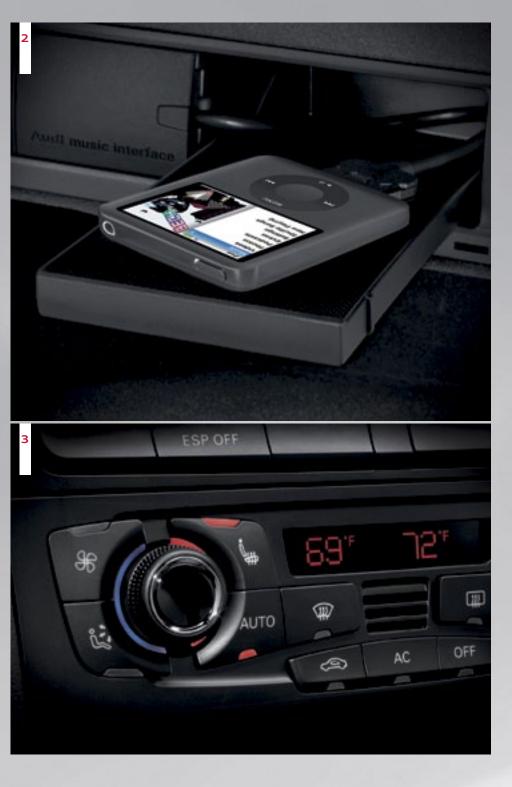

Features listed are standard on the Premium model unless otherwise noted.

A5 Cabriolet Premium

2. Audi music interface | The Audi music interface offers intelligent integration with the iPod<sup>®</sup>. Any iPod<sup>®</sup> Generation 4 and higher [iPod<sup>®</sup>, iPod<sup>®</sup> nano, iPod<sup>®</sup> photo] may be connected through the glove box, and full iPod<sup>®</sup> controls are available through the MMI<sup>®</sup> screen.

\* Three-zone climate control | Both driver and front passenger, as well as the occupants of the rear seats, can select their required temperature and distribution of air individually for their particular seating area.