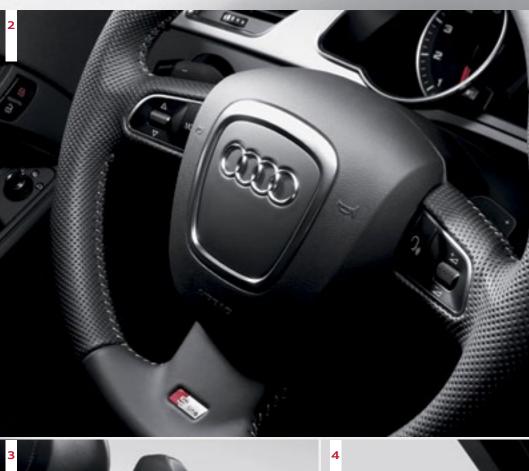

Features listed are standard on the Premium model unless otherwise noted.

<sup>3.</sup> Leather-wrapped, three-spoke, multifunction steering wheel | The leather-wrapped, three-spoke design has a sporty look and feel. The multifunction steering wheel provides easy access to Bluetooth<sup>®</sup>enabled phone, audio volume and seek functions.

\* Eight-color LCD driver information display | Conveniently located in the instrument panel, this user-friendly interface includes radio, telephone and navigation data, as well as information on the current operating status, which monitors the condition of vehicle components.