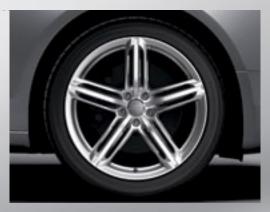

+ 19" five-parallel-spoke design wheels with 255/35 summer performance tires\* | The 19" five-parallel-spoke design wheel option is impressive in its stance and design. The wheels come equipped with summer performance tires, which provide improved driving dynamics and superior handling and performance.

4. 19" five-parallel-spoke design wheels with 255/35 summer performance tires' | The 19" five-parallel-spoke design wheel option is impressive in its stance and design. The wheels come equipped with summer performance tires, which provide improved driving dynamics as well as superior handling and performance. [S5 Cabriolet Premium Plus and Prestige]