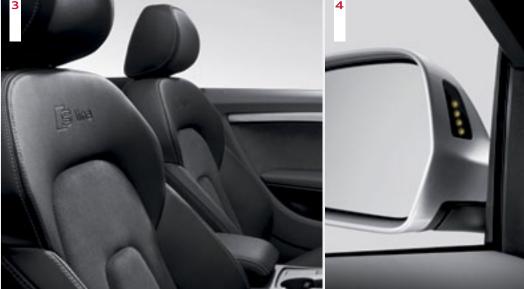

#### A5 Cabriolet Premium

1. Split folding 50/50 rear seatbacks | Rear seats can be folded together or individually for increased flexibility and space. When the rear seats are folded, a full pass-through from the trunk is available. When upright, the rear seats comfortably accommodate two adults.

- 4 Acoustic top | The fully automatic electro-hydraulic soft top features a heated glass window and thermal insulation fully suitable for winter use. The thick roof fabric and joining technique between the hood and outer fabric provide superior interior acoustics and exterior sound damping as well as LED map lights for rear passengers.
- <sup>5.</sup> Power adjustable, heated exterior mirrors with integrated LED turn signals | The exterior rearview mirrors are electronically adjustable, heated to prevent fogging and house the integrated LED turn signals.
- Instrument cluster with driver information system | The backlit electro-luminescent instrument cluster gives the driver convenient and easily accessible information vital to the driving experience. Functions include timer, miles-to-empty, average MPG, average MPH and instant MPG. Additionally, the driver information system displays important information such as outside temperature, trip computer and more.