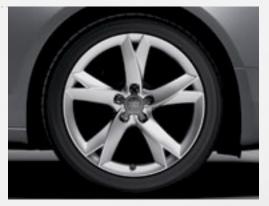

#### A5 Cabriolet Wheel Options

| oke wheels with 245/40 all-season tires   The ten-spoke<br>the A5 Cabriolet an aggressive look, while the all-season tires<br>a safe and comfortable ride. [A5 Cabriolet Premium]                                                                     |
|-------------------------------------------------------------------------------------------------------------------------------------------------------------------------------------------------------------------------------------------------------|
| <b>ke wheels with 245/40 all-season tires</b>   The elegant<br>/heels make a sophisticated statement when paired with<br>looks of the Audi A5 Cabriolet. [A5 Cabriolet Premium Plus<br>e]                                                             |
| spoke wheels with 255/35 summer performance tires <sup>•</sup>  <br>eels add distinction and style while summer performance<br>le improved driving dynamics as well as superior handling<br>mance. [A5 Cabriolet S line and A5 Cabriolet with<br>age] |