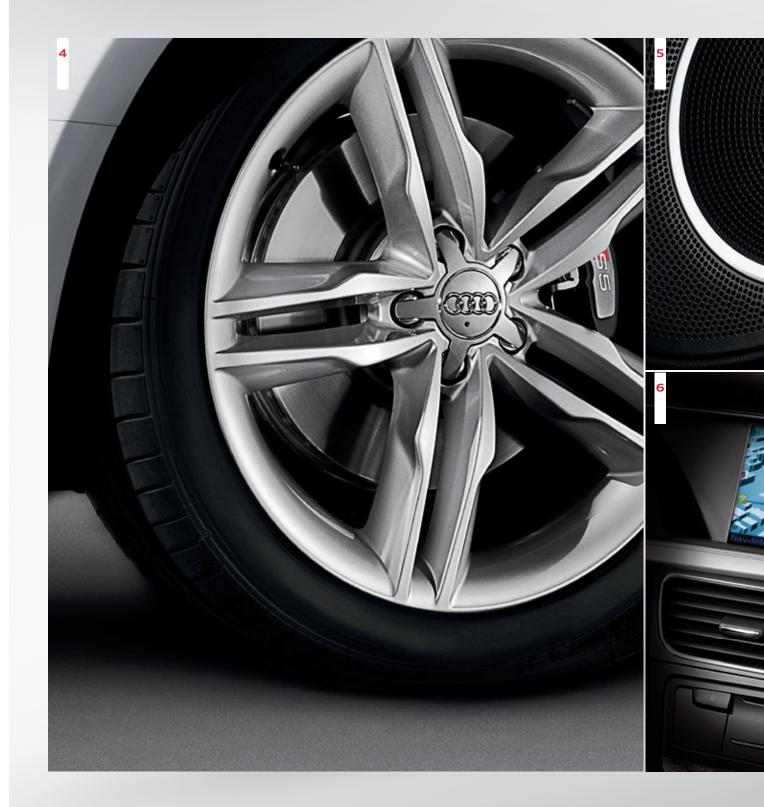

- 5. Audi MMI<sup>®</sup> Navigation plus | Audi MMI<sup>®</sup> Navigation plus features a 7", full-color LCD screen and MMI<sup>®</sup> control logic. The Audi A5 Cabriolet comes equipped with the latest generation of MMI<sup>°</sup>, powered by a 40-GB hard drive and an NVIDIA® processor to enhance graphics. This generation of  $\mathsf{MMI}^\circ$  offers 3D topography, including the buildings in many cities. A color driver information system, real-time traffic, and navigation through audible route guidance and graphics are included.
- <sup>6.</sup> Audi advanced key | With Audi advanced key, the car can be unlocked and started without removing the key from a pocket or purse. The steering can be released and the ignition turned on electronically, all without inserting the key into the ignition.
- \* Memory for driver seat and outside mirrors | With the touch of a button, the advanced memory system automatically adjusts the seats' forward/backward position, height, lumbar support, angle of seat cushion and seatback and outside mirror settings based on the key that is being used.

### A5 Cabriolet Audi Navigation plus Package

A5 Cabriolet Premium Plus only

- <sup>5.</sup> Audi MMI<sup>®</sup> Navigation plus | Audi MMI<sup>®</sup> Navigation plus features a 7", full-color LCD screen and MMI<sup>®</sup> control logic. The Audi A5 Cabriolet comes equipped with the latest generation of MMI<sup>®</sup>, powered by a 40-GB hard drive and an NVIDIA<sup>®</sup> processor to enhance graphics. This generation of MMI<sup>®</sup> offers 3D topography, including the buildings in many cities. A color driver information system, real-time traffic, and navigation through audible route guidance and graphics are included, as well as the Audi parking system advanced with rearview camera.
- 6. Audi parking system | The rearview camera offers a real-time view of the rear parking area, while the rear ultrasonic parking sensors measure the distance to the nearest object.

+ 19" five-parallel-spoke design wheels with 255/35 summer performance tires\* | The 19" five-parallel-spoke design wheel option is impressive in its stance and design. The wheels come equipped with summer performance tires, which provide improved driving dynamics and superior handling and performance.