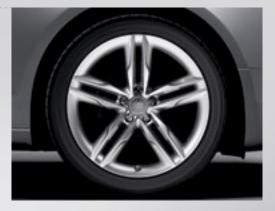

#### A5 Cabriolet Wheel Options

| oke wheels with 245/40 all-season tires   The ten-spoke<br>the A5 Cabriolet an aggressive look, while the all-season tires<br>a safe and comfortable ride. [A5 Cabriolet Premium]                                                                     |
|-------------------------------------------------------------------------------------------------------------------------------------------------------------------------------------------------------------------------------------------------------|
| <b>ke wheels with 245/40 all-season tires</b>   The elegant<br>/heels make a sophisticated statement when paired with<br>looks of the Audi A5 Cabriolet. [A5 Cabriolet Premium Plus<br>e]                                                             |
| spoke wheels with 255/35 summer performance tires <sup>•</sup>  <br>eels add distinction and style while summer performance<br>le improved driving dynamics as well as superior handling<br>mance. [A5 Cabriolet S line and A5 Cabriolet with<br>age] |