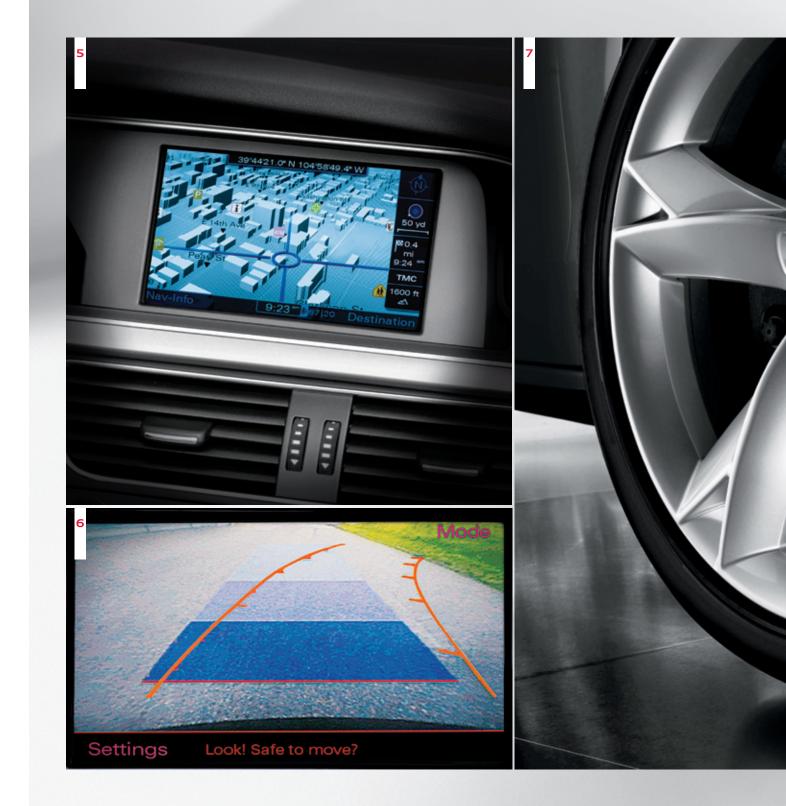

- 5. Audi MMI<sup>®</sup> Navigation plus | Audi MMI<sup>®</sup> Navigation plus features a 7", full-color LCD screen and MMI<sup>®</sup> control logic. The Audi A5 Cabriolet comes equipped with the latest generation of MMI<sup>°</sup>, powered by a 40-GB hard drive and an NVIDIA® processor to enhance graphics. This generation of  $\mathsf{MMI}^\circ$  offers 3D topography, including the buildings in many cities. A color driver information system, real-time traffic, and navigation through audible route guidance and graphics are included.
- <sup>6.</sup> Audi advanced key | With Audi advanced key, the car can be unlocked and started without removing the key from a pocket or purse. The steering can be released and the ignition turned on electronically, all without inserting the key into the ignition.
- \* Memory for driver seat and outside mirrors | With the touch of a button, the advanced memory system automatically adjusts the seats' forward/backward position, height, lumbar support, angle of seat cushion and seatback and outside mirror settings based on the key that is being used.

### A5 Cabriolet Audi Navigation plus Package

A5 Cabriolet Premium Plus only

- <sup>5.</sup> Audi MMI<sup>®</sup> Navigation plus | Audi MMI<sup>®</sup> Navigation plus features a 7", full-color LCD screen and MMI<sup>®</sup> control logic. The Audi A5 Cabriolet comes equipped with the latest generation of MMI<sup>®</sup>, powered by a 40-GB hard drive and an NVIDIA<sup>®</sup> processor to enhance graphics. This generation of MMI<sup>®</sup> offers 3D topography, including the buildings in many cities. A color driver information system, real-time traffic, and navigation through audible route guidance and graphics are included, as well as the Audi parking system advanced with rearview camera.
- 6. Audi parking system | The rearview camera offers a real-time view of the rear parking area, while the rear ultrasonic parking sensors measure the distance to the nearest object.

#### S5 Cabriolet Audi Navigation plus Package

S5 Cabriolet Premium Plus only

- <sup>5.</sup> Audi MMI<sup>®</sup> Navigation plus | Audi MMI<sup>®</sup> Navigation plus features a 7", full-color LCD screen and MMI<sup>®</sup> control logic. The Audi S5 Cabriolet comes equipped with the latest generation of MMI<sup>®</sup>, powered by a 40-GB hard drive and an NVIDIA<sup>®</sup> processor to enhance graphics. This generation of MMI<sup>®</sup> offers 3D topography, including the buildings in many cities. The package includes a color driver information system, real-time traffic, and navigation through audible route guidance and graphics.
- <sup>6.</sup> Rear parking sensors with rearview camera Ultrasonic sensors measure the distance from the rear bumper to obstacles while intermittent audible tones indicate the distance to the driver. The rearview camera aid helps the driver to see objects behind the vehicle when backing up.
- Eight-color LCD driver information display | Conveniently located in the instrument panel, this user-friendly interface includes radio, telephone and navigation data, as well as information on the current operating status, which monitors the condition of vehicle components.

#### A5 Cabriolet Driver Assist Package

\* Rear parking sensors with rearview camera | Ultrasonic sensors measure the distance from the rear bumper to obstacles while intermittent audible tones indicate the distance to the driver. The rearview camera aid helps the driver to see objects behind the vehicle when backing up.