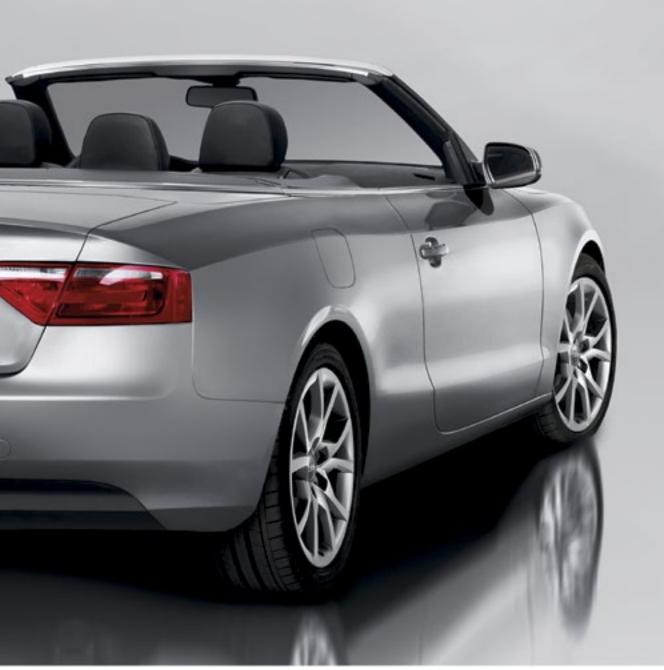

### Top up or top down?

The classic Audi A5 coupe now opens up to the world as the Audi A5 Cabriolet. But there's more to the Audi A5 Cabriolet than a roof at your whim. You know it's an Audi because it has the pronounced Audi singleframe<sup>®</sup> grille, signature long-life LED daytime running lights and distinctive 19" alloy wheels completing the refined look.

## It is always perfect inside.

The Audi AS Cabriolet offers the perfect environment to take in the outside: Plenty of room for four adults, available heated and cooled seats and the Audi acoustic top with rear LED map lights. Even the rear seats fold individually for everyday usability.