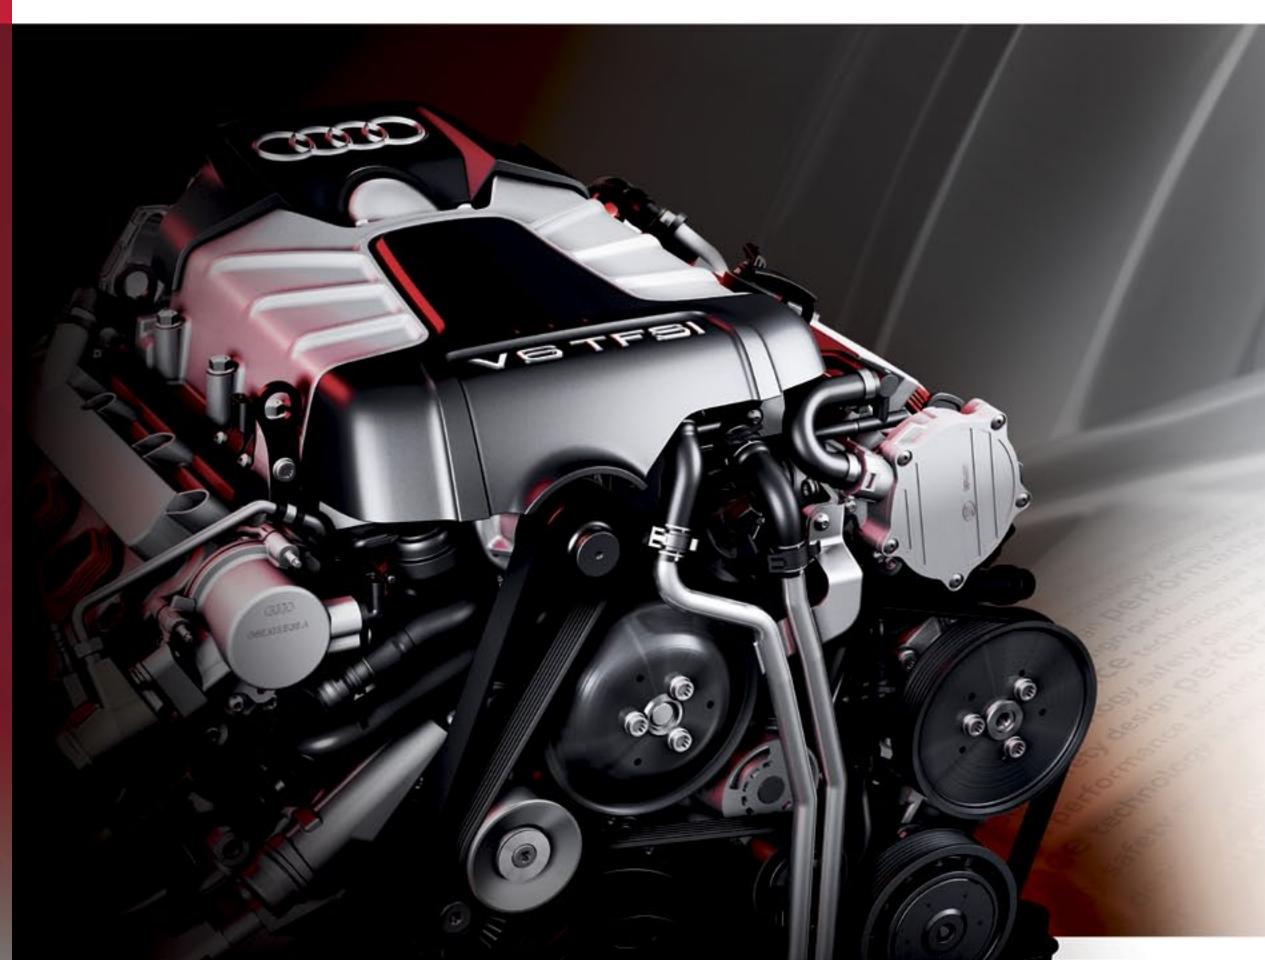

### Progress means more power and more efficiency.

Just as the Audi A5 Cabriolet offers the best of both worlds, so does its 2.0 liter TFSI<sup>®</sup> engine. The 211 hp engine has won awards for its performance and efficiency. Not surprising since the power feels like a potent six-cylinder engine, and yet, its fuel mileage is that of an efficient four-cylinder. More power from less fuel' brings progress alive in the Audi A5 Cabriolet.

## Things are about to get blurry.

That unmistakable growl coming from under the hood is the powerful and efficient<sup>•</sup> 3.0 liter TFSI<sup>®</sup> supercharged V6. It produces 333 hp and a staggering 325 lb-ft. of torque, propelling the S5 to 60 MPH in a mere 5.1 seconds. \$S