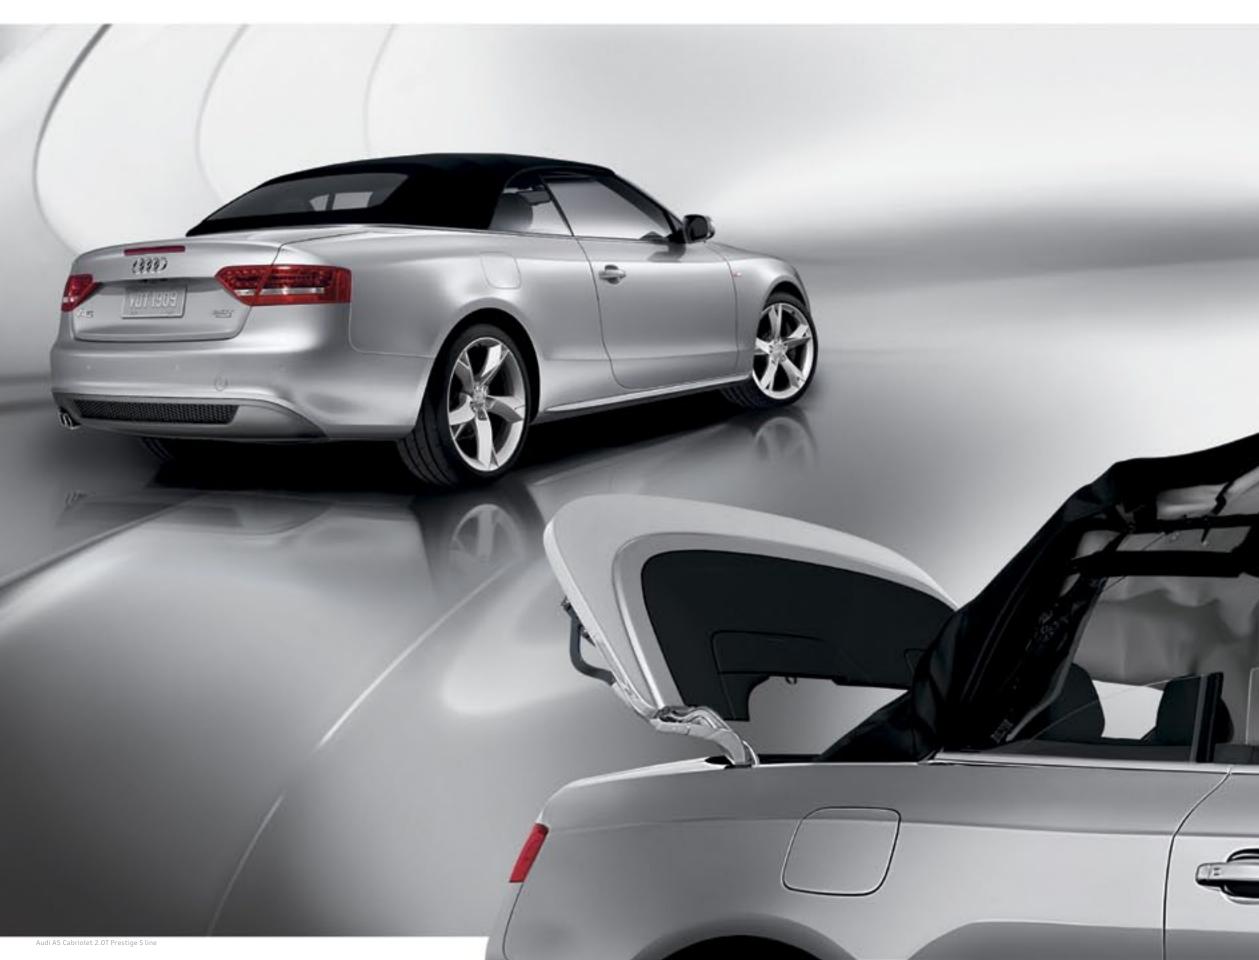

## Everything about the A5 Cabriolet is designed to keep you moving.

When you are inside the Audi A5 Cabriolet with the top up, it is easy to forget the fact you are driving a convertible. The Audi acoustic top offers significant wind and road noise reduction. In fact, its quietness is comparable to a hard top.

But when the mood strikes, retract the elegant soft top in 15 seconds at up to 30 MPH. Once lowered, it occupies less room than traditional soft tops, providing more available trunk space.