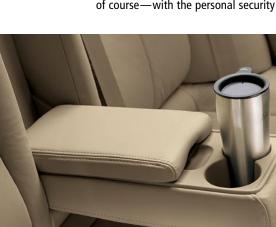

As our trip proceeded, we took note of the full range of creature comforts, and it's quite an impressive list. Power windows and door locks, of course—with the personal security feature

of selective door unlocking, which means the driver can choose whether to unlock just the driver's door, or all doors—either with key or with the standard remote. Together with the 6-way adjustments on the ES-V6's power driver's seat, the tilt steering column ensures that just about anybody will find a comfortable (and ergonomically correct) driving position. In keeping with the sporty theme of the car, the control layout helps keep inside distractions to a minimum, so we could concentrate on driving.

On our various trips exploring Manhattan, we made some other discoveries inside the car as well. For one, we were surprised to find the large cup holders accommodate not only regular-size cups but our oversize coffee mugs as well! And although we didn't need them on this trip, there are twin cup holders in the rear armrest.