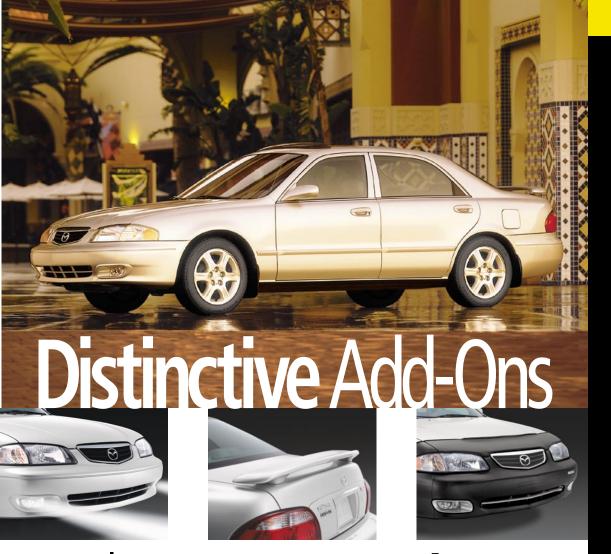

# let owners **customize** their individual 626s.

art of the fun of owning a new car is finding ways to personalize it. So, Mazda has designed a long list of Genuine Mazda Accessories just for the 626. Each one is engineered to complement the form and function of this classy sedan. Some of the accessories are shown above, and others available include:

- Ashtray
- Cassette player
- Floor mats

- Lighter
- Car cover
- Wood-tone dash kit
- Moonroof wind deflector
- Engine block heater
- Mud guards, front and rear
- Car-cover cable lock
- Cargo net
- Gold emblem kit
- Touch-up paint
- Wheel locks

Mazda notes that all Genuine Mazda Accessories, if installed by the Mazda Dealer prior to or at initial vehicle retail delivery, carry the same new-vehicle warranty as the 626.

Photos left to right: Fog lights help visibility in bad weather; rear spoiler adds an extra sporty touch; front mask protects the finish from bugs and road debris.