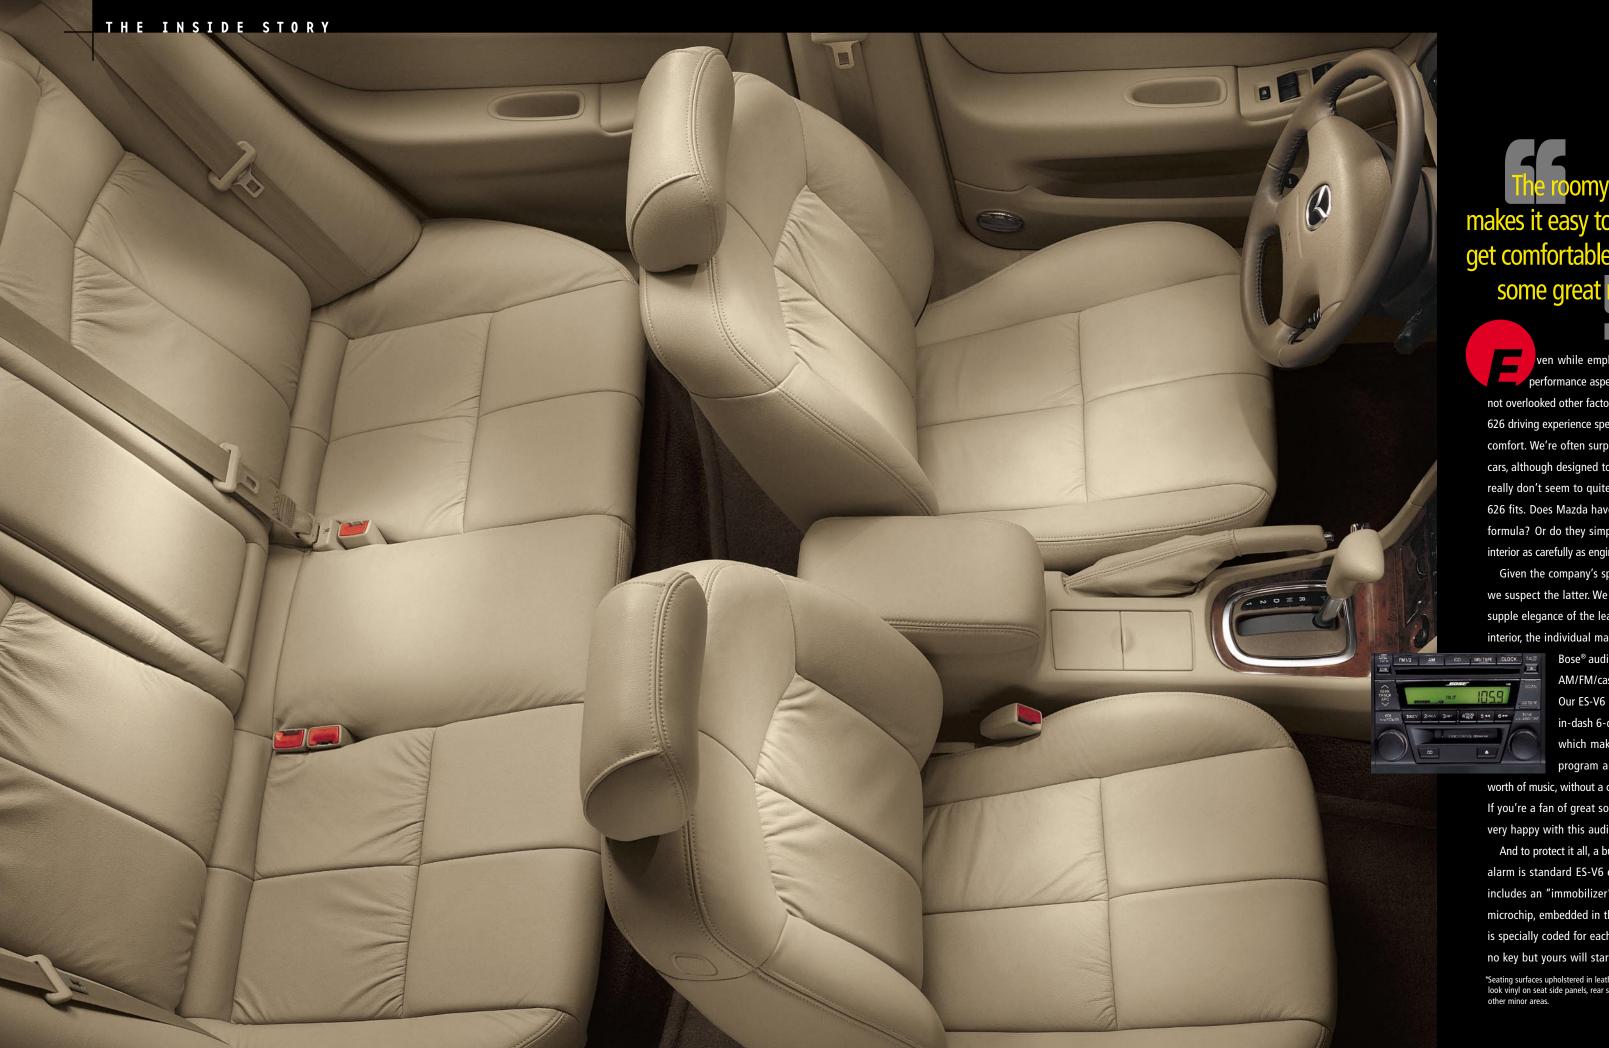

The roomy 626 makes it easy to settle in, get comfortable and play

> ven while emphasizing the performance aspects, Mazda has not overlooked other factors that make the 626 driving experience special. Like overall comfort. We're often surprised that many cars, although designed to fit everybody, really don't seem to quite fit us. But the 626 fits. Does Mazda have some secret formula? Or do they simply engineer the interior as carefully as engine and chassis?

Given the company's sporty heritage, we suspect the latter. We appreciated the supple elegance of the leather-appointed\* interior, the individual map lights, and the

> Bose® audio system with AM/FM/cassette/CD stereo. Our ES-V6 had the optional in-dash 6-disc CD changer, which makes it easy to program an entire trip's

worth of music, without a clumsy magazine. If you're a fan of great sound, you'll be very happy with this audio system.

And to protect it all, a built-in antitheft alarm is standard ES-V6 equipment. It includes an "immobilizer" feature: a microchip, embedded in the ignition key, is specially coded for each 626, so that no key but yours will start the car.