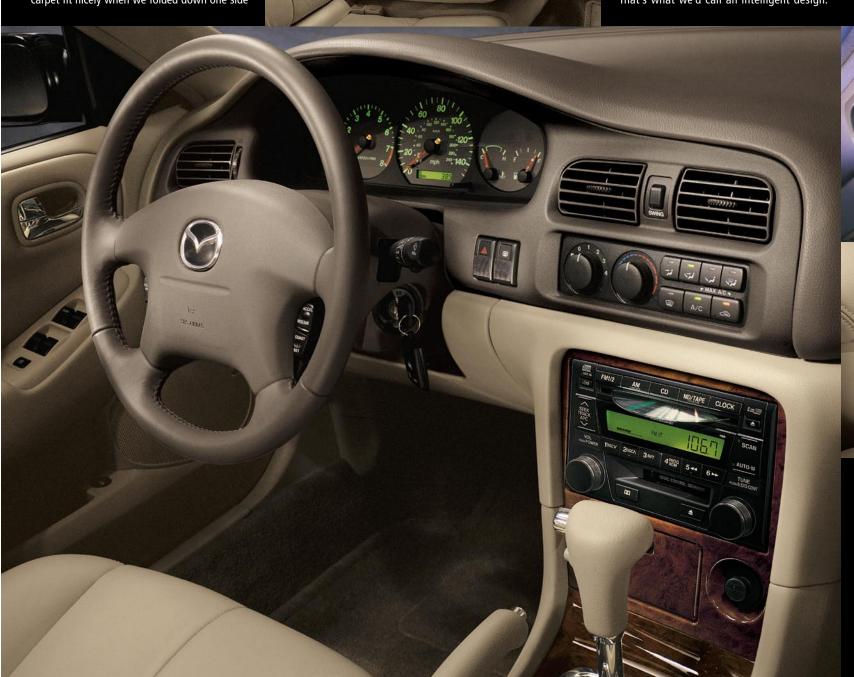

# TRAFFIC KEPT US INSPIRED.

s part of the real-world test, we toured some of New York's famous museums. Yet stimulating as that was, we were always glad to get back into the car. Even (or maybe especially) after taking in some of the most memorable modern art, we appreciated the care that Mazda had taken in the layout of the passenger cabin. The dash seamlessly integrated the instrument panel, climate and audio controls. The wood-tone trim was elegant and tasteful, and the whole ambiance was one of subtlety and class. Then we looked out and saw the traffic...

When we first picked up the 626 ES-V6 for evaluation, we naturally gave the car a thorough once-over before turning the key. And everywhere we looked, we found standard convenience features that are often options. If they're available at all, like the ingenious center louvers that oscillate back and forth to evenly distribute air inside the cabin. This proved its worth many times over on the drive.

As our trip proceeded, we took note of the full range of creature comforts, and it's quite an impressive list. Power windows and door locks, of course—with the personal security feature

of selective door unlocking, which means the driver can choose whether to unlock just the driver's door, or all doors—either with key or with the standard remote. Together with the 6-way adjustments on the ES-V6's power driver's seat, the tilt steering column ensures that just about anybody will find a comfortable (and ergonomically correct) driving position. In keeping with the sporty theme of the car, the control layout helps keep inside distractions to a minimum, so we could concentrate on driving.

Left: The rear has a fold-down center armrest complete with covered storage and dual cup holders.

Right: We found the 626's control layout to be convenient and intuitive in use.

Far right, above: Overhead storage especially for sunglasses is another example of thoughtful design.