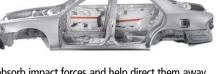

And Mazda engineers also designed the 626 to take care of you if something should happen. "Crumple zones," front and rear, are intended to

absorb impact forces and help direct them away from the passenger cabin. Side-impact door beams are another structural safety measure. Child-safety rear door locks can be set so the doors can't be opened from the inside, adding to your peace of mind. OK, none of this makes city traffic any more fun. Just a lot less stressful.

Top left: Computer-aided engineering helped Mazda give the 626 an especially strong and rigid body for a solid road feel.

Top right: International-standard child safetyseat tether anchors are built into the rear shelf.