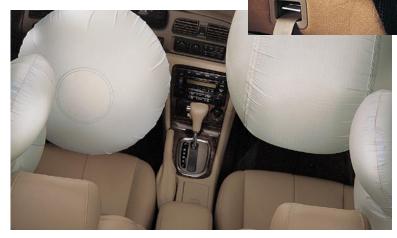

Above: Dual 2nd-generation air bags are standard; side-impact air bags are an option on every 626.\*