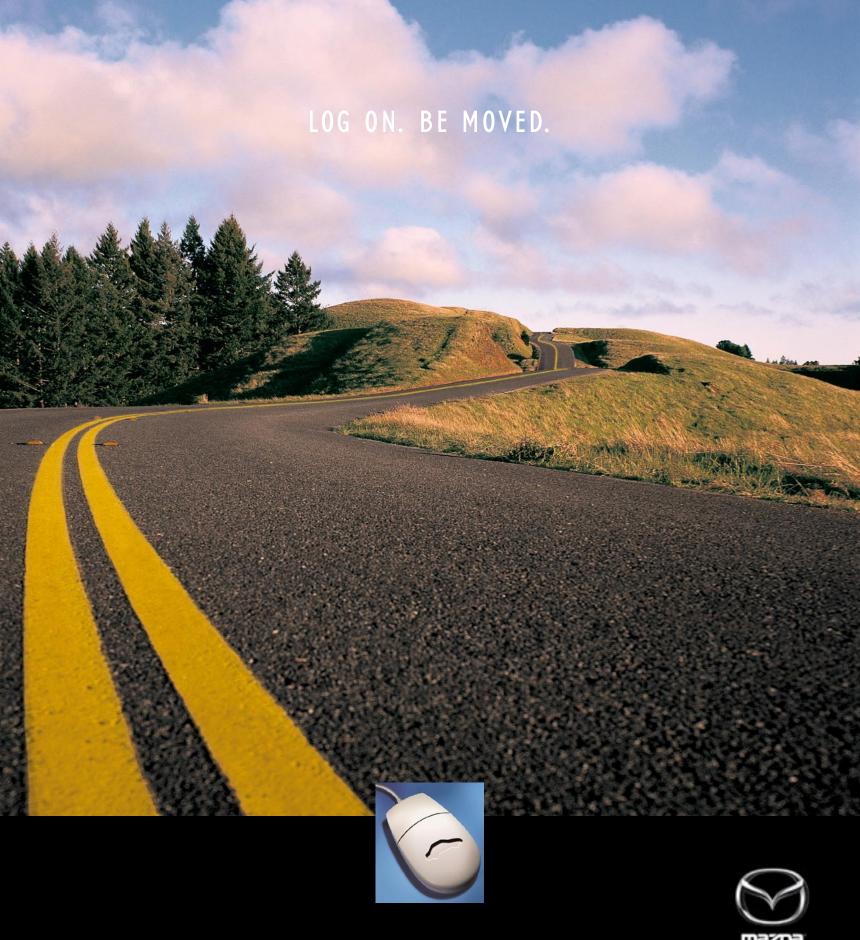

# 

inding roads and test tracks are great places to test a car. Except that most of you will spend too little time on one and none on the other. So we decided to test a midsize sports sedan on a real-world trip. Very real. Like New York City. A stirring and stimulating trip, you bet. And challenging. Would the Mazda 626 ES-V6 measure up? Summarizing our drive up front—yes.

For the trip, we drove the sportiest and most luxurious 626, the ES-V6. This isn't one of those generic sedans you see in every other driveway. Subtle styling cues lend it a sense of class that often seems missing in other cars. What really impressed us, though, was how the 626 came alive on the road. Pennsylvania Turnpike through the Appalachians, picturesque Lancaster farmland, or midtown Manhattan, we enjoyed the 626's smooth power and