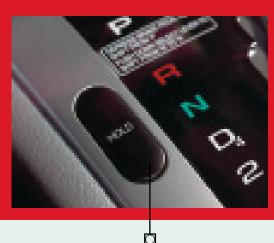

Wave Sedan's contours are seamless – notice how the jewel-like tail lights blend into the rear bumper and rear body panels.

European-style side repeater lights add a sophisticated accent.

The available automatic transmission includes a Hold Control™ mode. It provides the ability to select a gear, much like a manual, for more controlled acceleration, helping to reduce wheelspin on slippery surfaces.

It's not only the standard five-speed manual transmission that feels sporty: the available automatic transmission features a gated shifter.

d