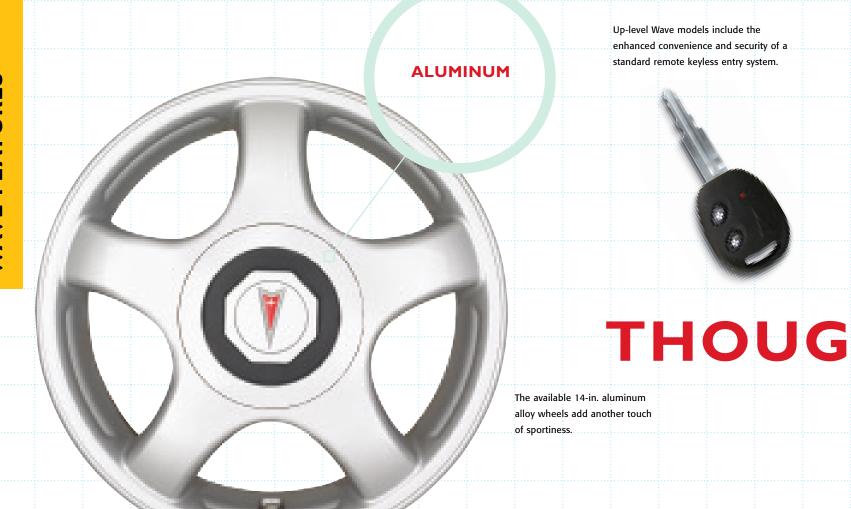

#### 3. APPEARANCE PACKAGE

The available Appearance Package features 14-in. aluminum alloy wheels and mud guards. Wave Sedan models add fog lights with the package. Wave 5-door models add a rear spoiler.

#### **SPLIT-FOLDING**

Do heated power remote exterior mirrors sound like a luxury feature? They're standard on all up-level Wave models.