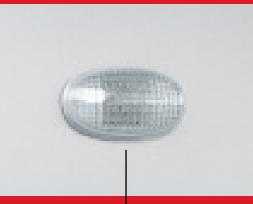

Wave Sedan's contours are seamless – notice how the jewel-like tail lights blend into the rear bumper and rear body panels.

European-style side repeater lights add a sophisticated accent.

The available automatic transmission includes a Hold Control™ mode. It provides the ability to select a gear, much like a manual, for more controlled acceleration, helping to reduce wheelspin on slippery surfaces.