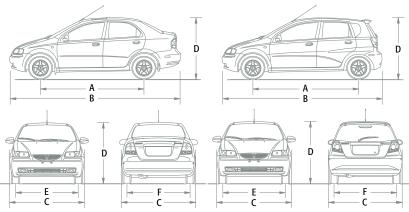

SOUND SYSTEMS                                                                                                | 4-DR/5-DR<br>BASE | 4-DR/5-DR<br>UPLEVEL |
| All Wave sound systems include an electronically-tuned AM/FM stereo with see scan and 4-speaker sound system | k,                |                      |
| AM/FM stereo                                                                                                 | S                 | -                    |
| AM/FM stereo with CD player                                                                                  | 0                 | S                    |
| AM/FM stereo with CD and MP3 players                                                                         | 0                 | 0                    |

#### **DIMENSIONS**



|                                                                                                                                                                                                                                                                                                                                                                                                                  | 4-DR    | 5-DR   |
|-------------------------------------------------------------------------------------------------------------------------------------------------------------------------------------------------------------------------------------------------------------------------------------------------------------------------------------------------------------------------------------