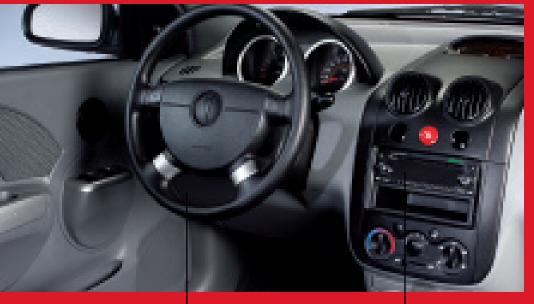

#### PLAY ON.

**THIS INTERIOR'S GOT GAME**. As a Pontiac, Wave's design has a unified sense of purpose. This not only defines the style, but also the way a driver feels. While the bucket seats hold you firmly in position, the tilt adjustable steering column allows you to take a comfortable grip of the wheel. When you're ready to go, play some of your favourite tunes on the available MP3 player. Game on.

The feel of the steering wheel. The silver accents around the gauges.
The placement of the controls.
There's no question – Wave is the small Pontiac that's Built for Drivers.

d

Listen to this – Wave base models are equipped with a four-speaker AM/FM stereo. A CD player is included on up-level models. An MP3 player and a premium six-speaker sound system are both available.