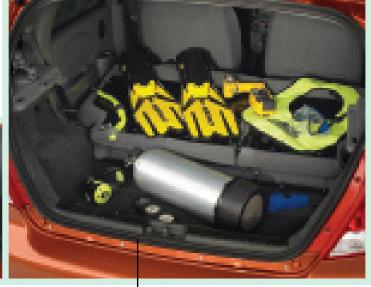

# HTFUL

Open the rear liftgate on Wave 5-door. Use the flip-and-fold rear seats to maximize your loading options, with 1190 L (42.0 cu. ft.) of cargo capacity. A rear-window wiper and washer are included on all Wave 5-door models.