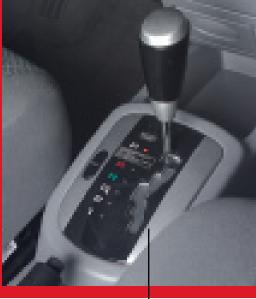

It's not only the standard five-speed manual transmission that feels sporty: the available automatic transmission features a gated shifter.

d