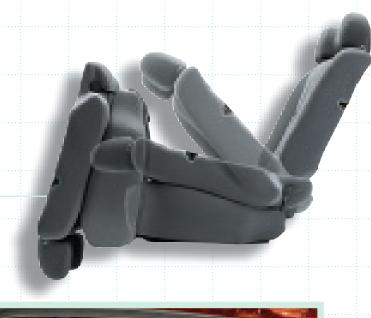

Increase Wave's sun and fun factor with the available power sunroof.

Wave Sedans feature a 60/40 split-folding rear seat that increases the interior's flexibility to handle both passengers and cargo.