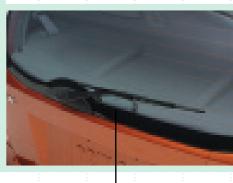

# HTFUL

Open the rear liftgate on Wave 5-door. Use the flip-and-fold rear seats to maximize your loading options, with 1190 L (42.0 cu. ft.) of cargo capacity. A rear-window wiper and washer are included on all Wave 5-door models.