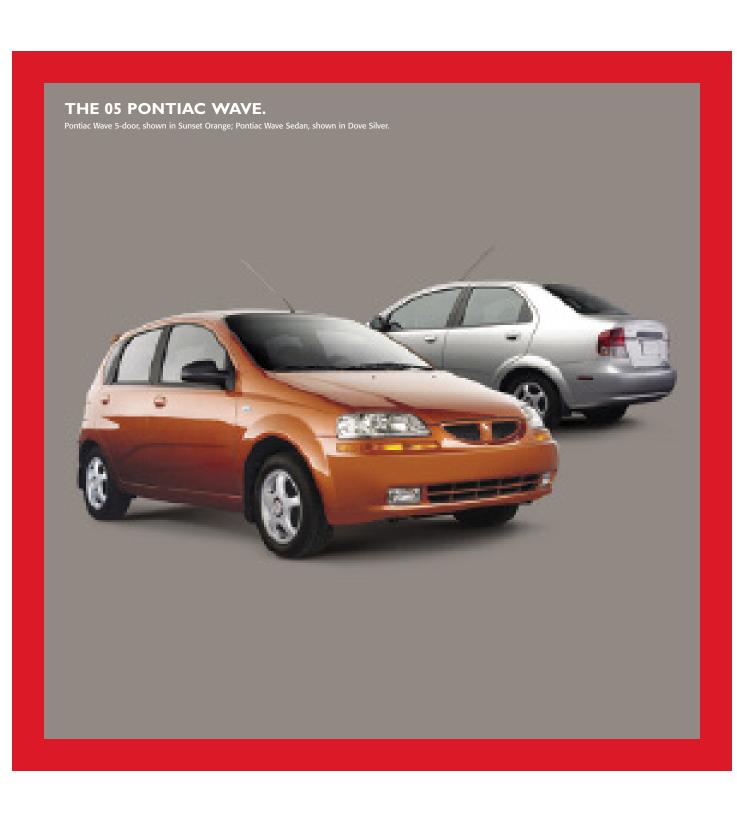

### **05 WAVE**

#### ZIP TO IT.

WHEN PONTIAC DEVELOPED ITS NEW SMALL CAR, the logical question was: what gives? Would it be a truly sporty Pontiac or would it be simply affordable? Or – how about both? One glance at the bold profile, one look at the low sticker price, one lap zipping around the neighbourhood and the answer becomes crystal clear. The new 2005 Pontiac Wave is a different type of small car, built for a different type of small car driver. People who really care about a car's design and performance. That shouldn't be too much to ask. Neither is outstanding fuel efficiency or a no-deductible five-year/100,000 km Extended Powertrain Warranty.\* The long wait is over the Pontiac of small cars has arrived. For where you are and where you're going, it couldn't have come at a better time. Pontiac Wave Sedan and Wave 5-door. Built for Drivers. Ask your sales consultant if you may qualify for up to \$1000 off a new Wave through the GM Graduate Program.† To find more information about