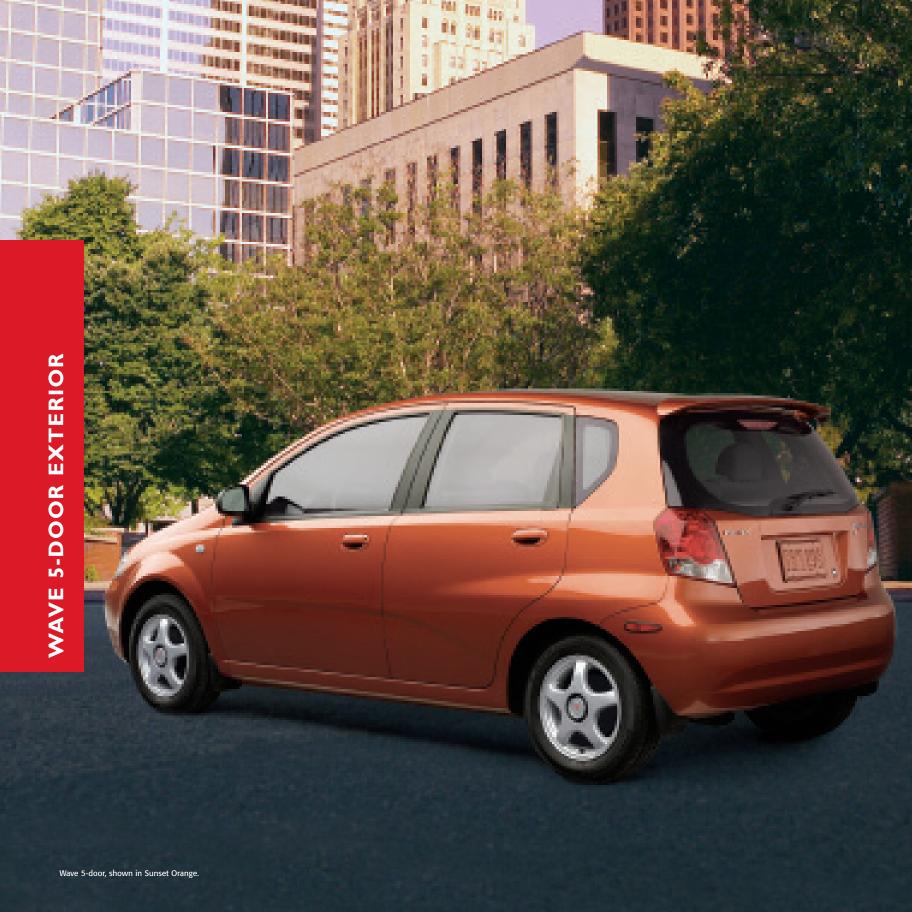

#### A FLAIR FOR LIFE.

**DON'T LET WHAT YOU DRIVE CRAMP YOUR STYLE.** Choosing Wave 5-door will make sure of that. It combines the utility of five doors with up to 1190 L (42 cu. ft.) of useful storage space. And that impressive functionality comes with qualities that are simply irresistible: a flair for style and a feel for the road. How can such a practical form of driving be so much fun?

The front fog lights don't only look cool – they also help you see and be seen down the road in bad weather. Standard on Wave 5-door.

Another sporty detail on Wave 5-door is provided by the available rear spoiler that integrates with the rear liftgate.