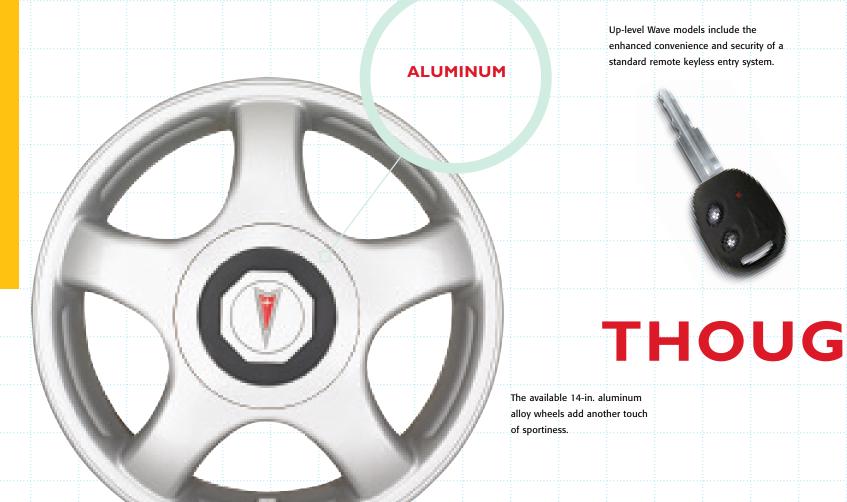

#### 3. APPEARANCE PACKAGE

The available Appearance Package features 14-in. aluminum alloy wheels and mud guards. Wave Sedan models add fog lights with the package. Wave 5-door models add a rear spoiler.