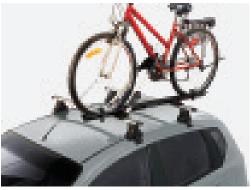

#### GM Accessories available for Wave include:

- Splash guards
- Moulded hood protector
- · Front end cover

- · Roof-mounted ski or bicycle carriers
- · Side-window weather deflectors
- · Sunroof wind deflector.