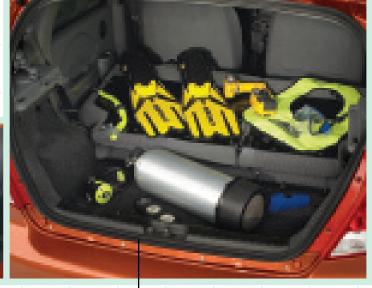

# HTFUL

Open the rear liftgate on Wave 5-door. Use the flip-and-fold rear seats to maximize your loading options, with 1190 L (42.0 cu. ft.) of cargo capacity. A rear-window wiper and washer are included on all Wave 5-door models.