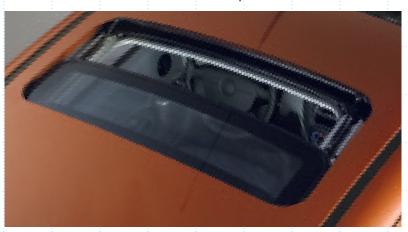

Increase Wave's sun and fun factor with the available power sunroof.

Wave Sedans feature a 60/40 split-folding rear seat that increases the interior's flexibility to handle both passengers and cargo.