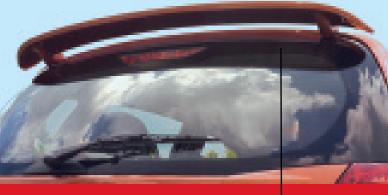

The front fog lights don't only look cool – they also help you see and be seen down the road in bad weather. Standard on Wave 5-door.

Another sporty detail on Wave 5-door is provided by the available rear spoiler that integrates with the rear liftgate.

#### 3. APPEARANCE PACKAGE

The available Appearance Package features 14-in. aluminum alloy wheels and mud guards. Wave Sedan models add fog lights with the package. Wave 5-door models add a rear spoiler.