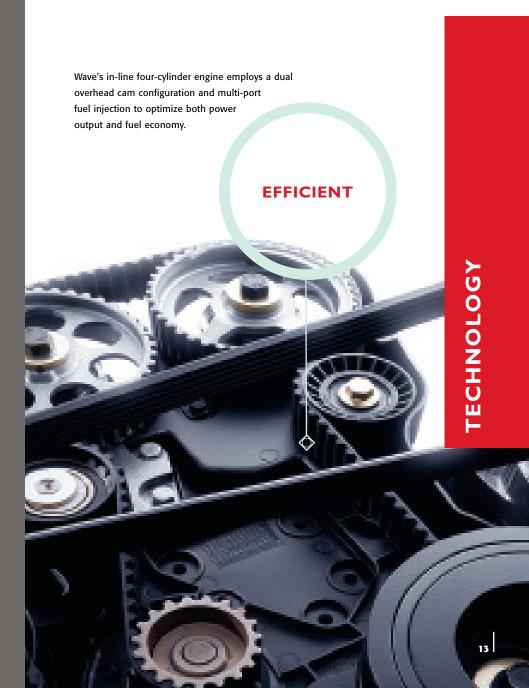

#### WAVE'S DUAL OVERHEAD CAM I.6L FOUR-CYLINDER ENGINE

doesn't only produce 103 horsepower and outstanding fuel efficiency. It also produces something a little less tangible: enthusiasm – because you don't look at a car simply as a way of getting around. You want to experience a level of excitement that really gets you going.