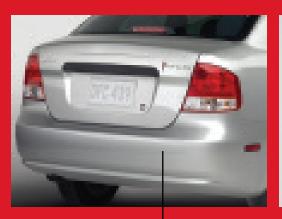

Wave Sedan's contours are seamless – notice how the jewel-like tail lights blend into the rear bumper and rear body panels.

European-style side repeater lights add a sophisticated accent.

The available automatic transmission includes a Hold Control™ mode. It provides the ability to select a gear, much like a manual, for more controlled acceleration, helping to reduce wheelspin on slippery surfaces.

#### 4. SPACIOUS TRUNK

Wave Sedan offers a surprisingly generous 330 L (11.7 cu. ft.) of cargo space in the trunk. Loading and unloading are made easier and more convenient by the low sill height and a remote trunk release.