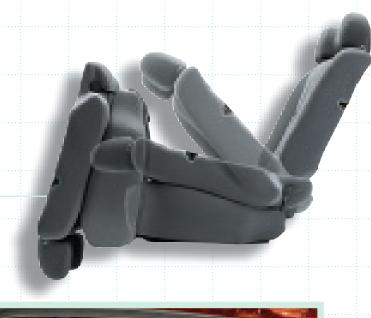

Increase Wave's sun and fun factor with the available power sunroof.

Wave Sedans feature a 60/40 split-folding rear seat that increases the interior's flexibility to handle both passengers and cargo.

# HTFUL

Open the rear liftgate on Wave 5-door. Use the flip-and-fold rear seats to maximize your loading options, with 1190 L (42.0 cu. ft.) of cargo capacity. A rear-window wiper and washer are included on all Wave 5-door models.