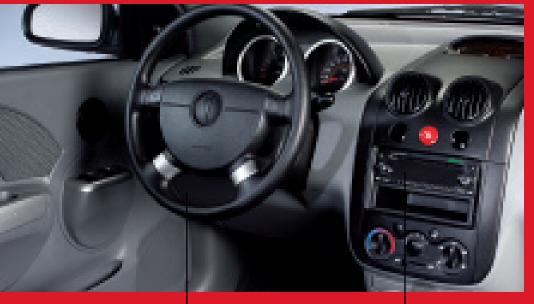

#### PLAY ON.

**THIS INTERIOR'S GOT GAME**. As a Pontiac, Wave's design has a unified sense of purpose. This not only defines the style, but also the way a driver feels. While the bucket seats hold you firmly in position, the tilt adjustable steering column allows you to take a comfortable grip of the wheel. When you're ready to go, play some of your favourite tunes on the available MP3 player. Game on.

The feel of the steering wheel. The silver accents around the gauges.
The placement of the controls.
There's no question – Wave is the small Pontiac that's Built for Drivers.

d

Listen to this – Wave base models are equipped with a four-speaker AM/FM stereo. A CD player is included on up-level models. An MP3 player and a premium six-speaker sound system are both available.

It's not only the standard five-speed manual transmission that feels sporty: the available automatic transmission features a gated shifter.

d