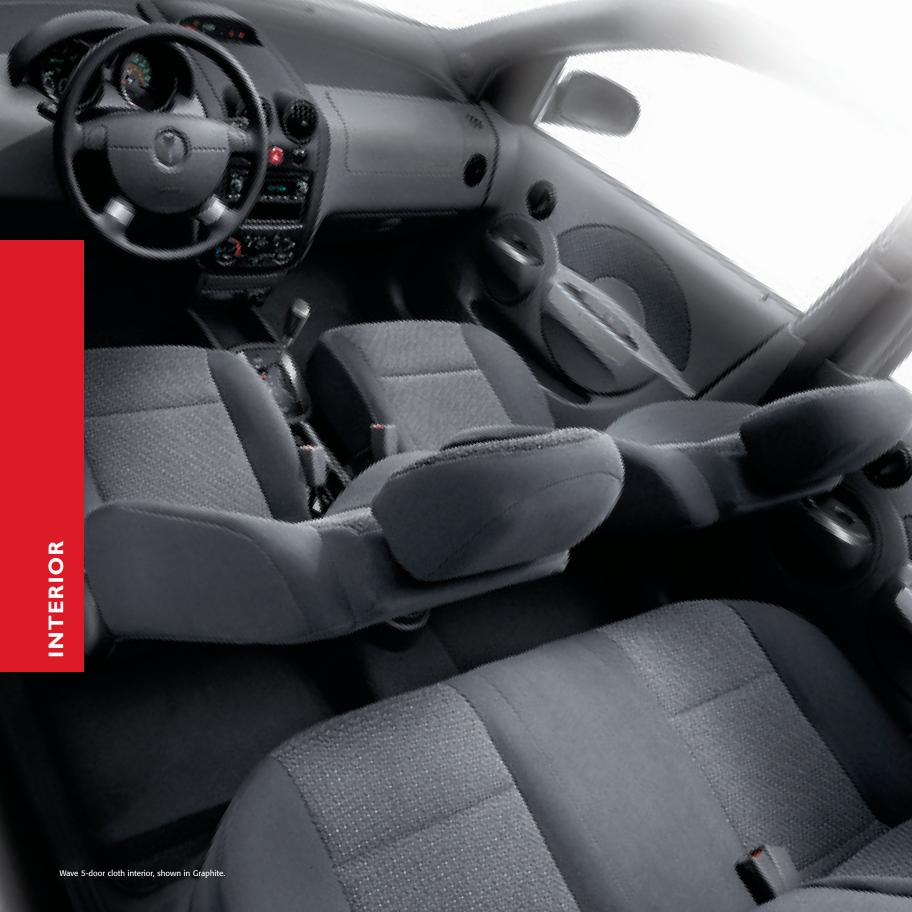

#### PLAY ON.

**THIS INTERIOR'S GOT GAME**. As a Pontiac, Wave's design has a unified sense of purpose. This not only defines the style, but also the way a driver feels. While the bucket seats hold you firmly in position, the tilt adjustable steering column allows you to take a comfortable grip of the wheel. When you're ready to go, play some of your favourite tunes on the available MP3 player. Game on.

The feel of the steering wheel. The silver accents around the gauges.
The placement of the controls.
There's no question – Wave is the small Pontiac that's Built for Drivers.

d

Listen to this – Wave base models are equipped with a four-speaker AM/FM stereo. A CD player is included on up-level models. An MP3 player and a premium six-speaker sound system are both available.