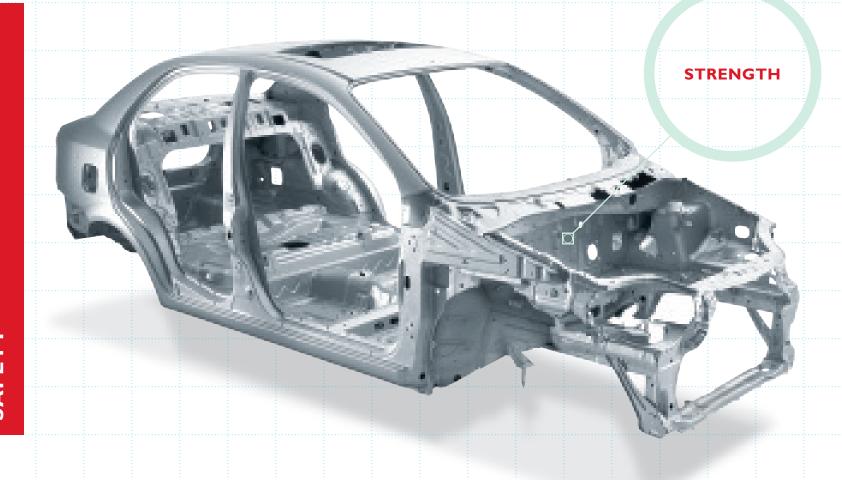

#### 6. SAFETY CAGE BODY CONSTRUCTION

Wave offers serious occupant protection, thanks to a reinforced-steel safety cage that surrounds the passenger compartment, in addition to steel side-guard door beams.

#### REINFORCING YOUR IMPRESSION.

**ONCE YOU ACQUAINT YOURSELF WITH THE NEW WAVE**, we're confident it will make a very favourable impression. That will be reinforced by the fact Wave has a full complement of safety features, starting with a rigid steel safety cage that surrounds the entire passenger compartment. The protection is further enhanced by front and rear crush zones. Pontiac Wave – an all round well-engineered car.