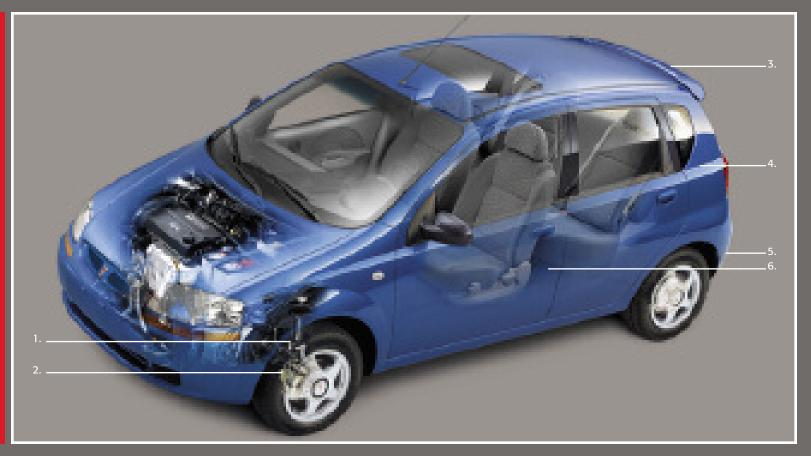

#### 1. SUSPENSION SYSTEMS

The MacPherson strut independent front suspension and torsion beam rear suspension combine to offer excellent ride and handling characteristics.

#### 2. AVAILABLE ABS BRAKES

Power-assisted front disc brakes and rear drum brakes are standard. A four-wheel anti-lock braking system (ABS) helps you maintain steering control during hard-braking situations. ABS is available on all models.

#### 3. APPEARANCE PACKAGE

The available Appearance Package features 14-in. aluminum alloy wheels and mud guards. Wave Sedan models add fog lights with the package. Wave 5-door models add a rear spoiler.

#### 4. SPACIOUS TRUNK

Wave Sedan offers a surprisingly generous 330 L (11.7 cu. ft.) of cargo space in the trunk. Loading and unloading are made easier and more convenient by the low sill height and a remote trunk release.

#### 5. HEAVY-DUTY EXHAUST SYSTEM

Since road salt seems to be standard equipment on many Canadian roads, Wave's exhaust system is built using heavyduty, corrosion-resistant stainless steel components.

#### 6. SAFETY CAGE BODY CONSTRUCTION

Wave offers serious occupant protection, thanks to a reinforced-steel safety cage that surrounds the passenger compartment, in addition to steel side-guard door beams.