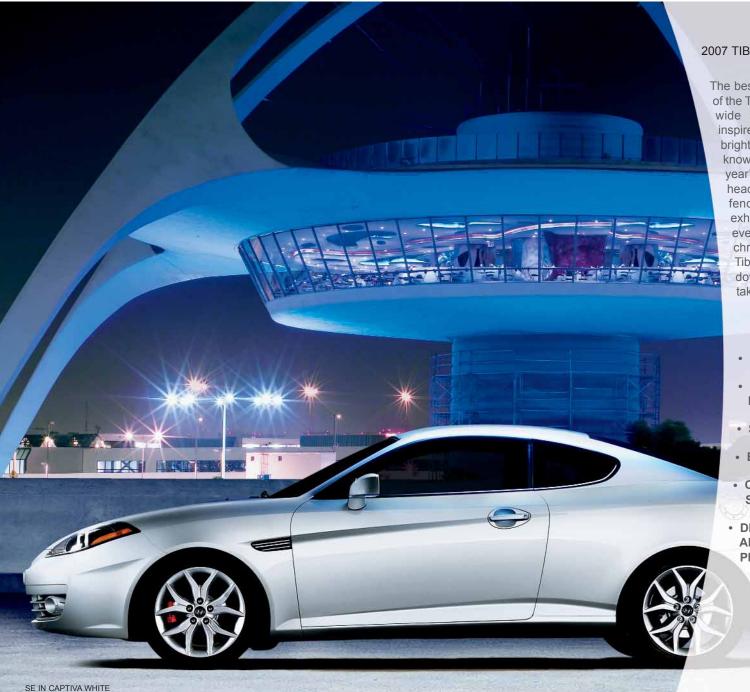

# 2007 TIBURON | STYLING

The best phrase to describe the bodywork of the Tiburon is aggressive refinement. Its wide stance, energetic profile, trackinspired fuel door, rear spoiler and SE's bright-red brake calipers let everybody know this car means business. This year's Tiburon features updated fascia, headlights, tail lights, front hood and fenders and chrome-tipped dual exhaust, making it more stylish than ever. Along with design details like chrome-accented side strakes, the Tiburon looks right at home uptown, downtown or wherever your night takes you.

- CHROME-TIPPED DUAL EXHAUST
- FRONT AIR DAM WITH INTEGRATED FOG LIGHTS
- SCULPTED ROCKER PANELS
- BODYCOLOR REAR SPOILER
- CHROME-ACCENTED SIDE STRAKES
- DRAMATIC 17-INCH, SPLIT-SPOKE ALLOY WHEELS WITH LOW PROFILE TIRES ON V6 MODELS