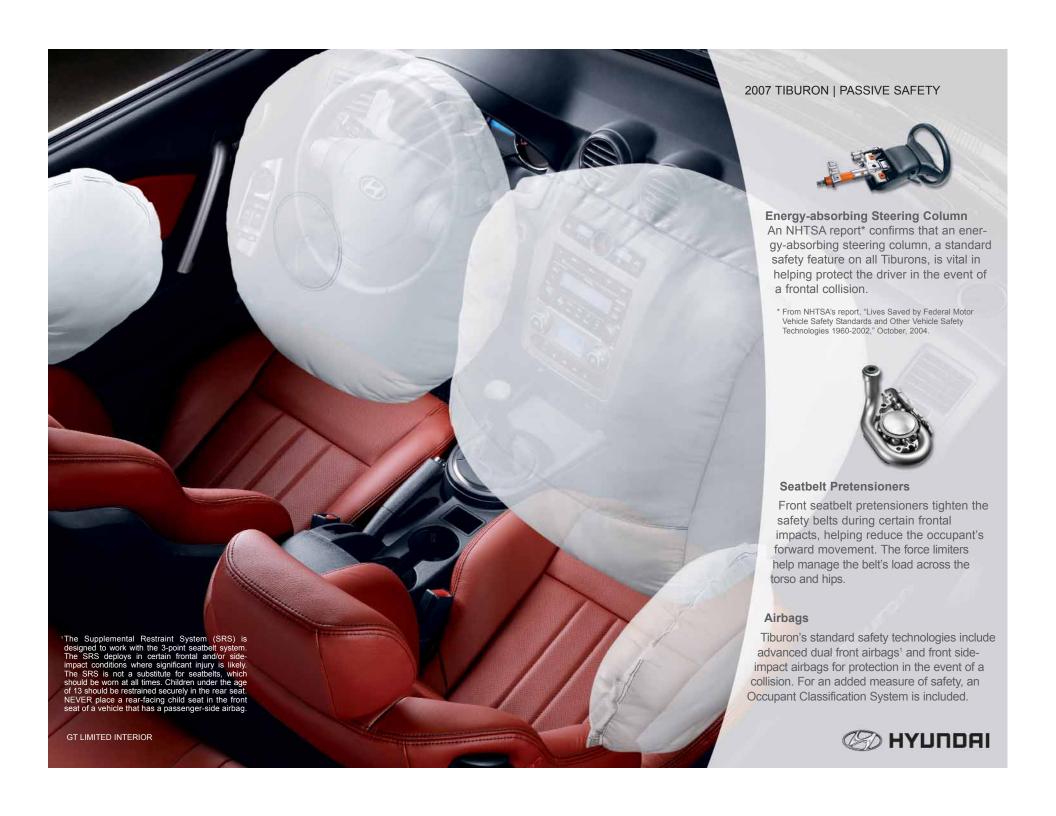

# 2007 TIBURON | INTERIOR

The moment you sit in the Tiburon, you'll realize that this is a driver's car. The form-fitting sport seats support your body comfortably, all controls are within easy reach, and the clearly marked instrumentation keeps you completely informed. And to boost your driving experience, there are numerous amenities, like an available 440-watt Infinity 7-speaker audio system, and standard red leather-trimmed interior and power tilt-and-slide sunroof on the GT Limited. So whether you're tearing up a canyon road or sitting in rush-hour traffic, you're guaranteed to have a good time.

## **Driving Comfort**

Track-inspired side-bolstered seats with lumbar support, as well as a leather-wrapped steering wheel and shift knob, keep you comfortably in control.\* GT Limited's standard red leather-trimmed seats are a stylish plus.

**GT LIMITED INCLUDES ALL STANDARD GT FEATURES PLUS:** 

- RED LEATHER-TRIMMED INTERIOR
- POWER TILT-AND-SLIDE SUNROOF
- 440-WATT INFINITY® AM/FM/IN-DASH 6-DISC CD/MP3 AUDIO SYSTEM, SUBWOOFER AND AMPLIFIER