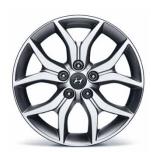

## **Cross-drilled Disc Brakes**

The SE's cross-drilled front brakes with lightweight red aluminum calipers help dissipate heat and reduce fade for optimum braking performance.

GT INTERIOR

## SE INCLUDES ALL STANDARD GT **FEATURES PLUS:**

- ELECTRONIC STABILITY CONTROL (ESC) WITH TRACTION CONTROL SYSTEM (TCS)
- 6-SPEED MANUAL TRANSMISSION
- TRACK-TUNED SPORT SUSPENSION
- FRONT CROSS-DRILLED BRAKES
- RED ALUMINUM FRONT BRAKE CALIPERS
- BRAKE ASSIST
- 220-WATT KENWOOD AM/FM/CD/MP3 AUDIO SYSTEM WITH SIX SPEAKERS
- MANUAL AIR CONDITIONING
- RED LEATHER SEAT BOLSTERS WITH BLACK SPORT-GRIP SEAT CLOTH
- MULTI-GAUGE INSTRUMENTATION FOR TORQUE, VOLTAGE AND FUEL CONSUMPTION
- ALUMINUM FOOT PEDALS
- HIGH BODYCOLOR REAR SPOILER
- FULL-SIZE WHEEL AND SPARE TIRE