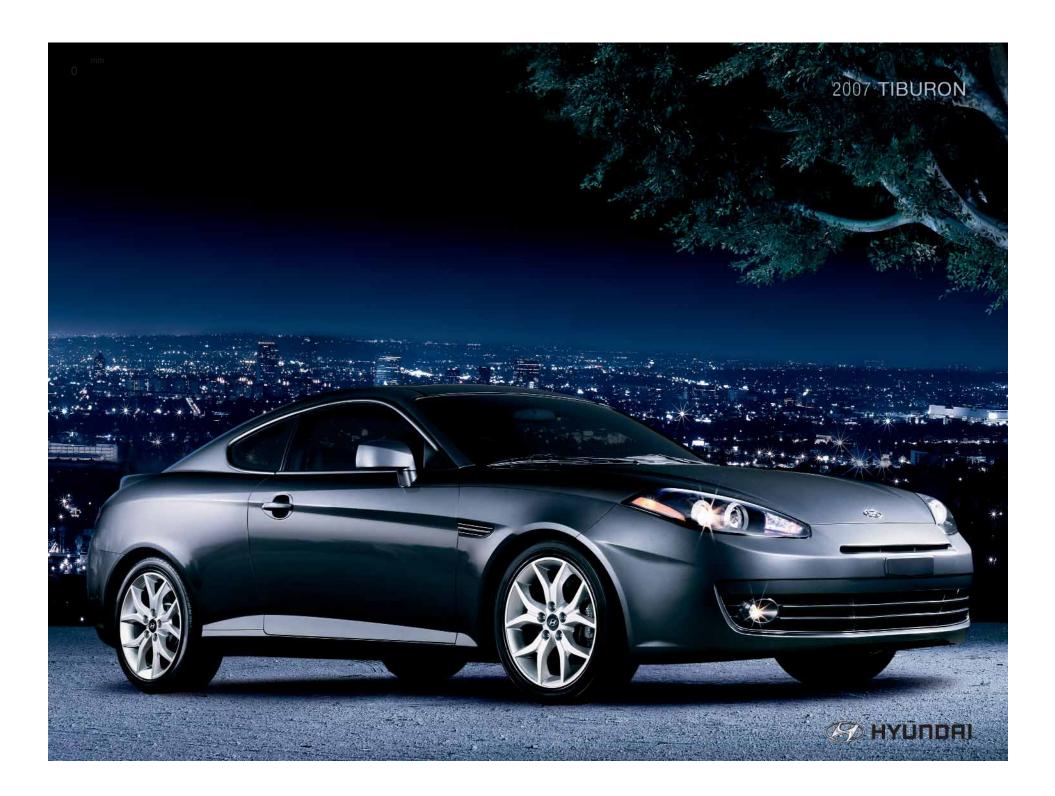

# DESIGNED TO RAISE PULSES.

Performance and style team up to deliver miles of fun and excitement when you sit behind the wheel of the 2007 Tiburon. It has good looks that get everyone's attention—clean, sweeping lines that will have heads turning on the street and valets nodding with approval. It also has the muscle to back it up, thanks to V6 power and a sport-tuned suspension. So there is always plenty of adrenaline on tap, whether you are charging through a deserted canyon or cruising down the boulevard. Are you ready for some more thrill in your ride? Then you're ready for the 2007 Tiburon.

# 2007 TIBURON | STYLING

The best phrase to describe the bodywork of the Tiburon is aggressive refinement. Its wide stance, energetic profile, trackinspired fuel door, rear spoiler and SE's bright-red brake calipers let everybody know this car means business. This year's Tiburon features updated fascia, headlights, tail lights, front hood and fenders and chrome-tipped dual exhaust, making it more stylish than ever. Along with design details like chrome-accented side strakes, the Tiburon looks right at home uptown, downtown or wherever your night takes you.