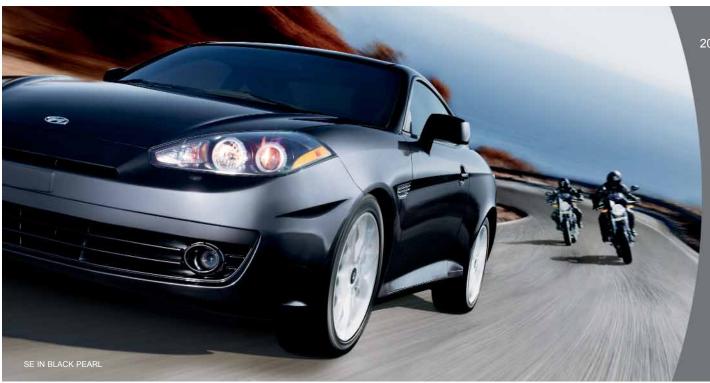

## Handling

Tiburon exhibits precise, spirited handling with 4-wheel independent suspension, V-rated performance tires,\* gas-charged struts and front and rear stabilizer bars.

## **Performance Tires**

High-performance, low-profile 215/45VR tires mounted on 17-inch Euroflange alloy wheels\* deliver outstanding traction for grip that simply won't quit.

\*On GT, GT Limited, SE

ensure that coming to a stop is never dramatic.

## Aerodynamic Design

Tiburon's sleek bodywork slices through the air while making an aggressive visual statement, thanks to a steeply raked windshield, front air dam and rear spoiler.