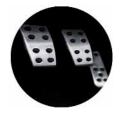

Not only do these aluminum pedals add to the SE's exclusive track-inspired features, the raised rubber inserts provide added grip as you work your way through the gears of the six-speed manual transmission.