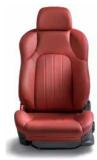

## **Driving Comfort**

Track-inspired side-bolstered seats with lumbar support, as well as a leather-wrapped steering wheel and shift knob, keep you comfortably in control.\* GT Limited's standard red leather-trimmed seats are a stylish plus.