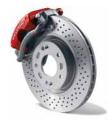

# 2007 TIBURON | INTERIOR

The moment you sit in the Tiburon, you'll realize that this is a driver's car. The form-fitting sport seats support your body comfortably, all controls are within easy reach, and the clearly marked instrumentation keeps you completely informed. And to boost your driving experience, there are numerous amenities, like an available 440-watt Infinity 7-speaker audio system, and standard red leather-trimmed interior and power tilt-and-slide sunroof on the GT Limited. So whether you're tearing up a canyon road or sitting in rush-hour traffic, you're guaranteed to have a good time.