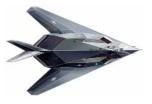

## **Cross-drilled Disc Brakes**

The SE's cross-drilled front brakes with lightweight red aluminum calipers help dissipate heat and reduce fade for optimum braking performance.

GT INTERIOR