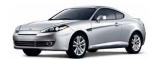

# 2007 TIBURON | STYLING

The best phrase to describe the bodywork of the Tiburon is aggressive refinement. Its wide stance, energetic profile, trackinspired fuel door, rear spoiler and SE's bright-red brake calipers let everybody know this car means business. This year's Tiburon features updated fascia, headlights, tail lights, front hood and fenders and chrome-tipped dual exhaust, making it more stylish than ever. Along with design details like chrome-accented side strakes, the Tiburon looks right at home uptown, downtown or wherever your night takes you.