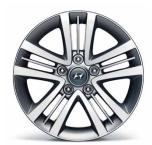

## **Performance Tires**

High-performance, low-profile 215/45VR tires mounted on 17-inch Euroflange alloy wheels\* deliver outstanding traction for grip that simply won't quit.

\*On GT, GT Limited, SE

ensure that coming to a stop is never dramatic.

- CHROME-TIPPED DUAL EXHAUST
- FRONT AIR DAM WITH INTEGRATED FOG LIGHTS
- SCULPTED ROCKER PANELS
- BODYCOLOR REAR SPOILER
- CHROME-ACCENTED SIDE STRAKES
- DRAMATIC 17-INCH, SPLIT-SPOKE ALLOY WHEELS WITH LOW PROFILE TIRES ON V6 MODELS