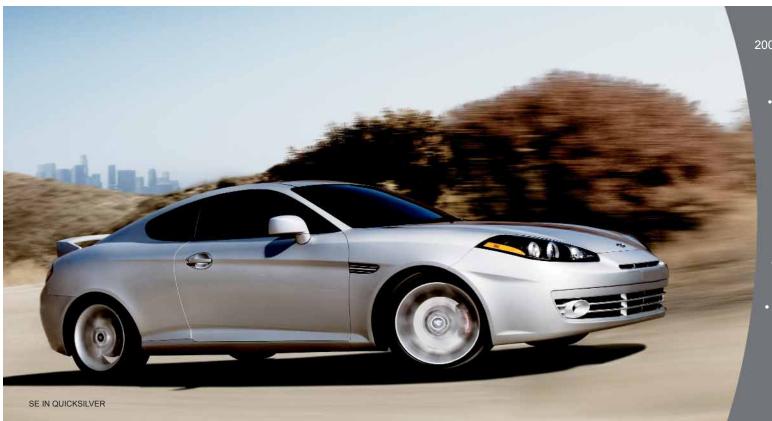

# DESIGNED TO RAISE PULSES.

Performance and style team up to deliver miles of fun and excitement when you sit behind the wheel of the 2007 Tiburon. It has good looks that get everyone's attention—clean, sweeping lines that will have heads turning on the street and valets nodding with approval. It also has the muscle to back it up, thanks to V6 power and a sport-tuned suspension. So there is always plenty of adrenaline on tap, whether you are charging through a deserted canyon or cruising down the boulevard. Are you ready for some more thrill in your ride? Then you're ready for the 2007 Tiburon.

## Aerodynamic Design

Tiburon's sleek bodywork slices through the air while making an aggressive visual statement, thanks to a steeply raked windshield, front air dam and rear spoiler.

# 2007 TIBURON | STYLING

The best phrase to describe the bodywork of the Tiburon is aggressive refinement. Its wide stance, energetic profile, trackinspired fuel door, rear spoiler and SE's bright-red brake calipers let everybody know this car means business. This year's Tiburon features updated fascia, headlights, tail lights, front hood and fenders and chrome-tipped dual exhaust, making it more stylish than ever. Along with design details like chrome-accented side strakes, the Tiburon looks right at home uptown, downtown or wherever your night takes you.