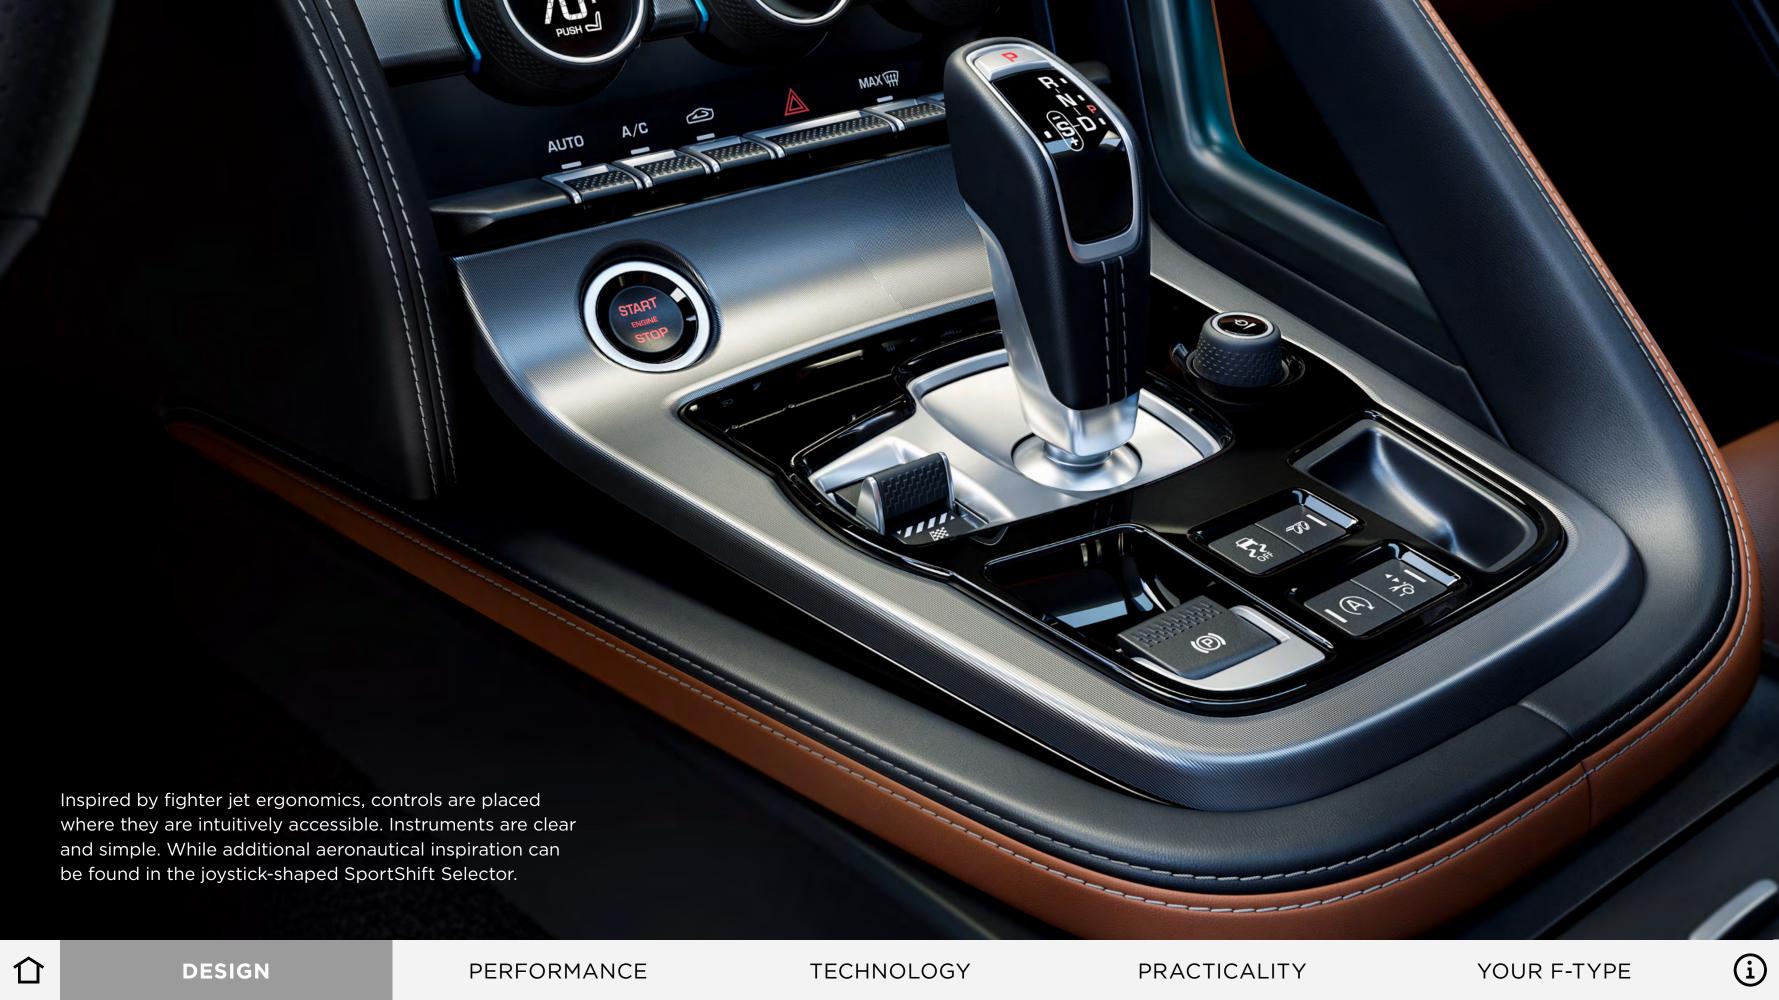

# DYNAMICS THAT TURN A TRIP INTO AN ADVENTURE

The familiar rumble of F-TYPE sounds as you downshift into the bend. When turning, the Torque Vectoring by Braking system\*\* is activated, delivering independent braking to each of the wheels to help hold you firmly on course, even during the most difficult of hairpins.