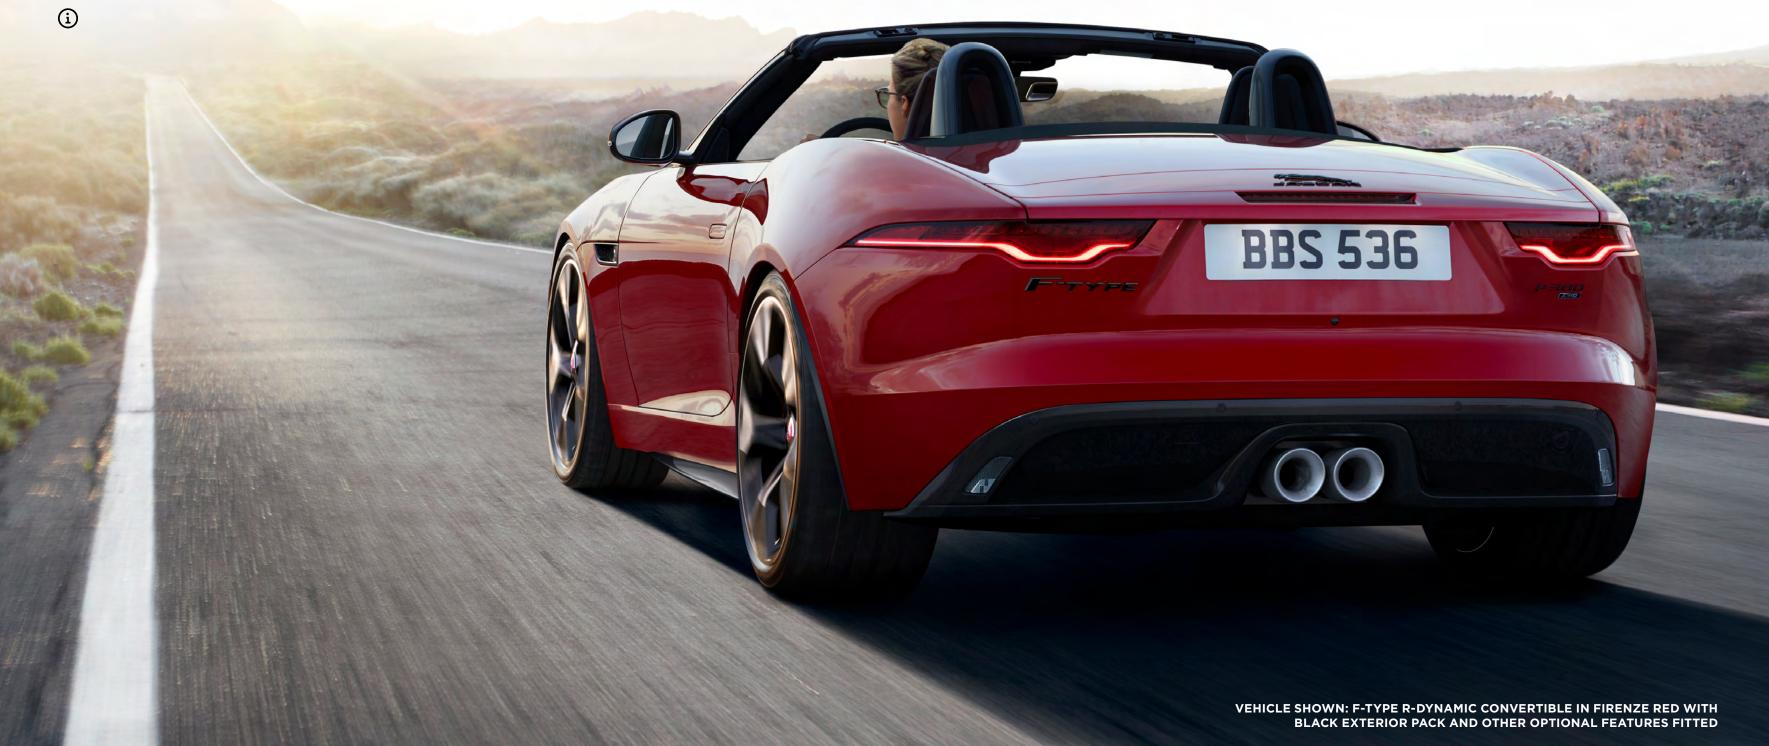

VEHICLE SHOWN: F-TYPE R COUPE IN EIGER GREY WITH OPTIONAL FEATURES FITTED

There will be certain moments when you can't help but stand back and admire the F-TYPE smooth, streamlined contours. Sitting low on its wide rear haunches, it sweeps elegantly towards the exhausts that sit surrounded in an exquisitely crafted rear valance. This is one silhouette that will leave a lasting impression.