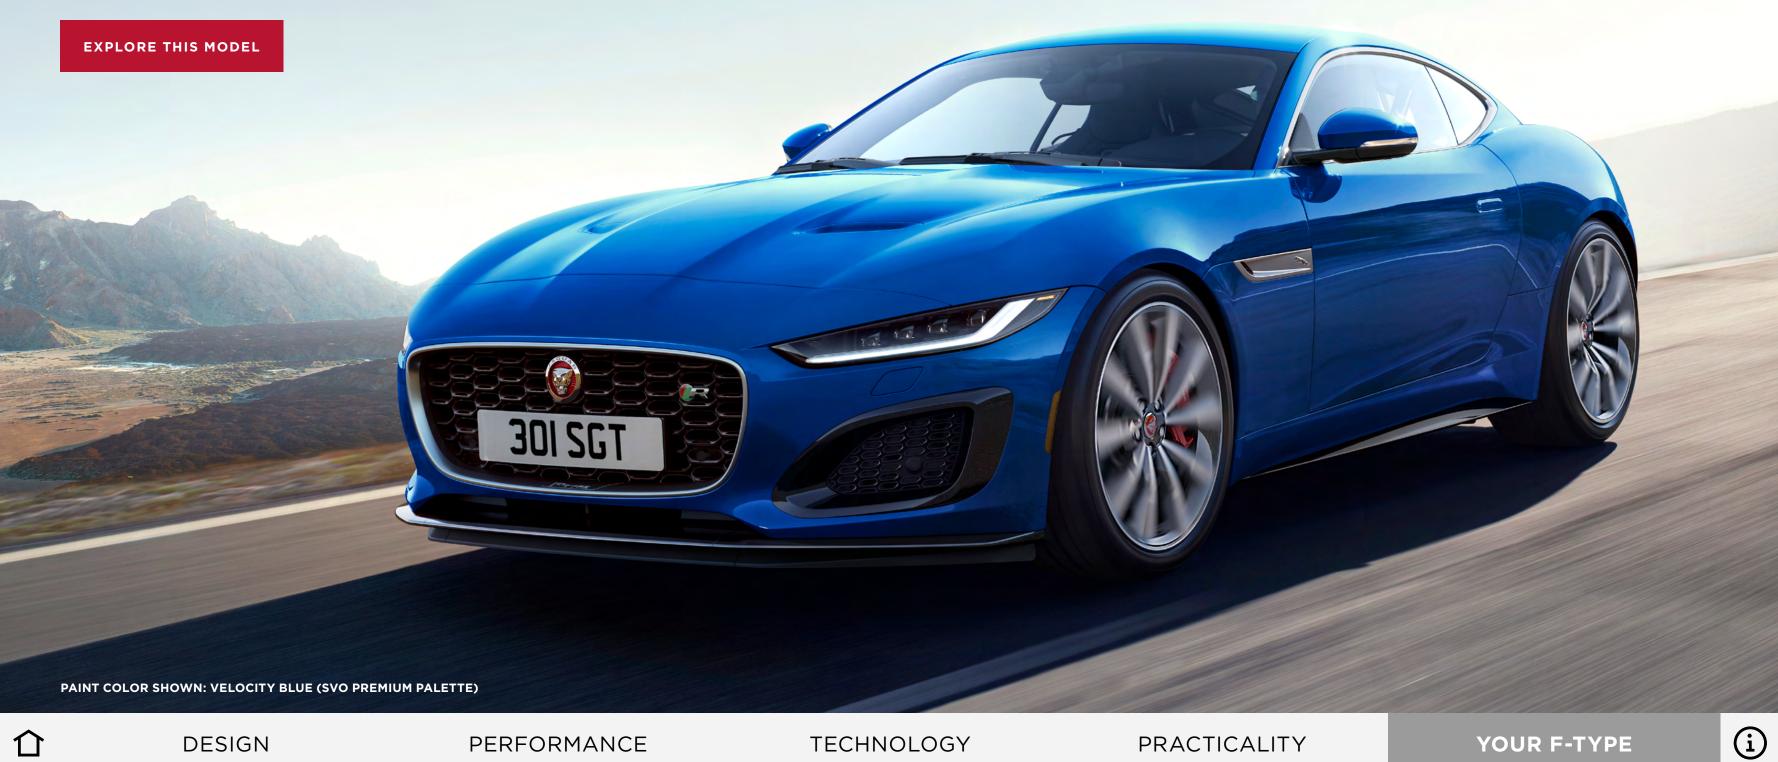

# HEART, MEET MOUTH

F-TYPE is powered by the most thrilling of Jaguar's gas engines, all of which feature innovative technologies for better fuel consumption and emissions, without compromising on performance. The base engine is a 2.0 liter Turbocharged, delivering 296HP; then there's a 3.0 liter Supercharged V6 with 380HP of output and finally, at the top of the range, is a 5.0 liter Supercharged V8 with an output of 575HP. The most powerful engine can take you from 0-60mph in a hair-raising 3.5 seconds\*.

## THE PERFECT BODY

You can't help but wonder what's underneath. Substance beneath the style. Using an Aluminum<sup>3</sup> alloy inclusive of state-of-the-art materials, the F-TYPE body is phenomenally strong, with a rigidity that is the perfect complement to its range of high performance engines. They couple up to produce exceptional power-to-weight and torque-to-weight ratios - figures that are synonymous with a thoroughbred sports car.