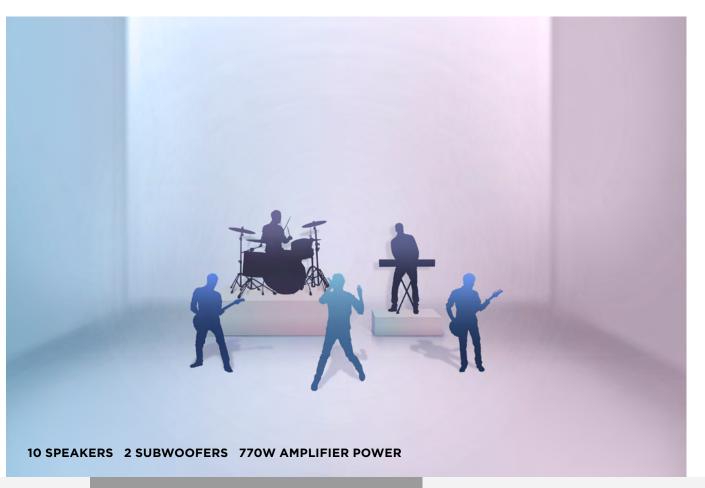

## 2. MERIDIAN SURROUND SOUND SYSTEM

Enjoy an engaging, authentic concert hall experience as you're enveloped in the fullness and clarity of side, front and rear speakers seamlessly integrated using Trifield™ technology.