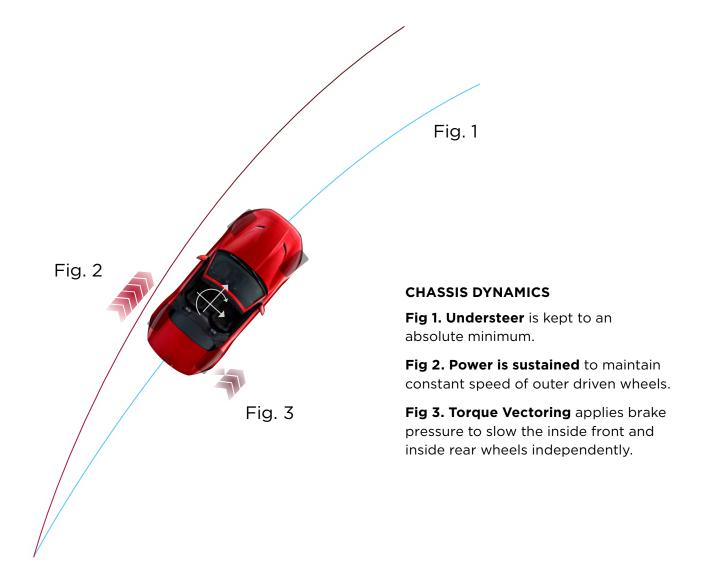

# DYNAMICS THAT TURN A TRIP INTO AN ADVENTURE

The familiar rumble of F-TYPE sounds as you downshift into the bend. When turning, the Torque Vectoring by Braking system\*\* is activated, delivering independent braking to each of the wheels to help hold you firmly on course, even during the most difficult of hairpins.