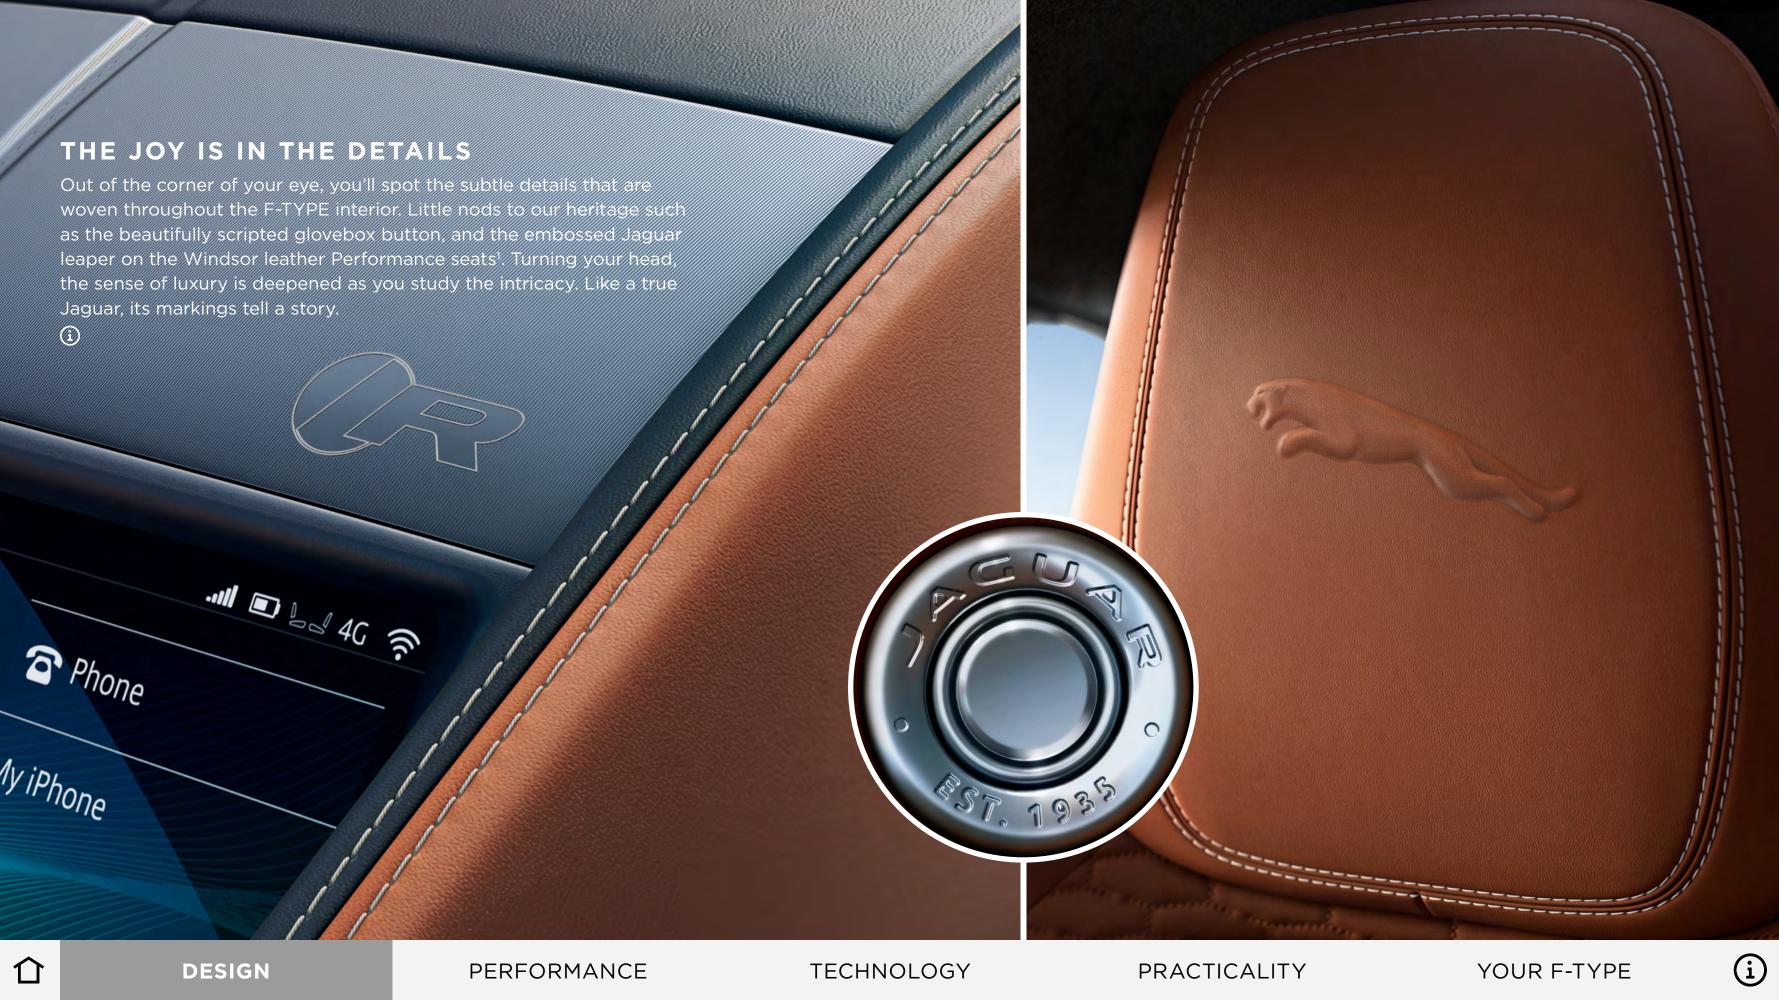

## "LUXURIOUS CRAFTSMANSHIP AND **NEW HARMONIZING DETAILS"**

"When you get inside a Jaguar, it must excite your senses while standing still. F-TYPE is the most beautiful British sports car freshened both inside and out. The enhanced interior embraces new digital interaction for performance and focus, complementing F-TYPE's already tactile and engaging controls. New harmonising details also amplify that sense of occasion, and an emotional connection that our customers will never forget."