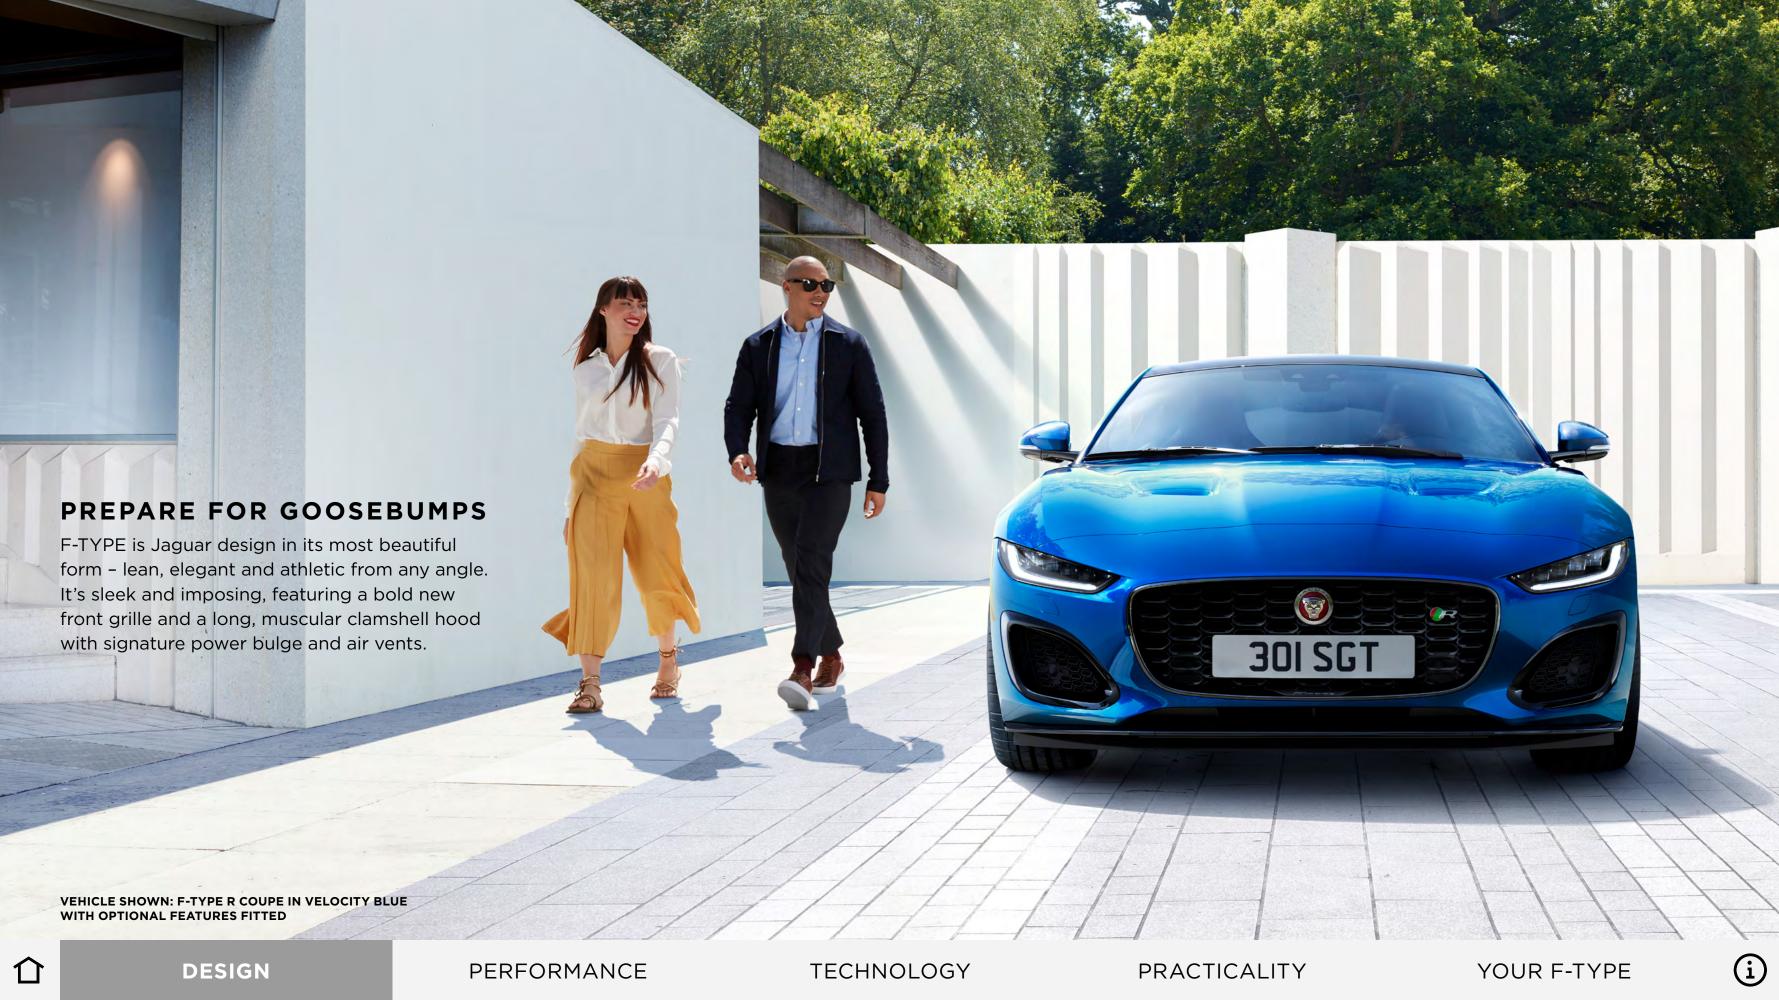

VEHICLES SHOWN: F-TYPE R COUPE AND F-TYPE R-DYNAMIC CONVERTIBLE IN SORRENTO YELLOW WITH OPTIONAL FEATURES FITTED

FEATURES AND THEIR AVAILABILITY MAY DIFFER BY VEHICLE SPECIFICATION AND MARKET.

When the engine shuts off, the F-TYPE is far from lifeless. Its new muscular, elongated hood sweeps back over the engine, with a pair of air vents hinting at the power that lies below. Additional fender vents feature the iconic leaper, staying true to our principles of making performance-led design as eye-catching as possible.