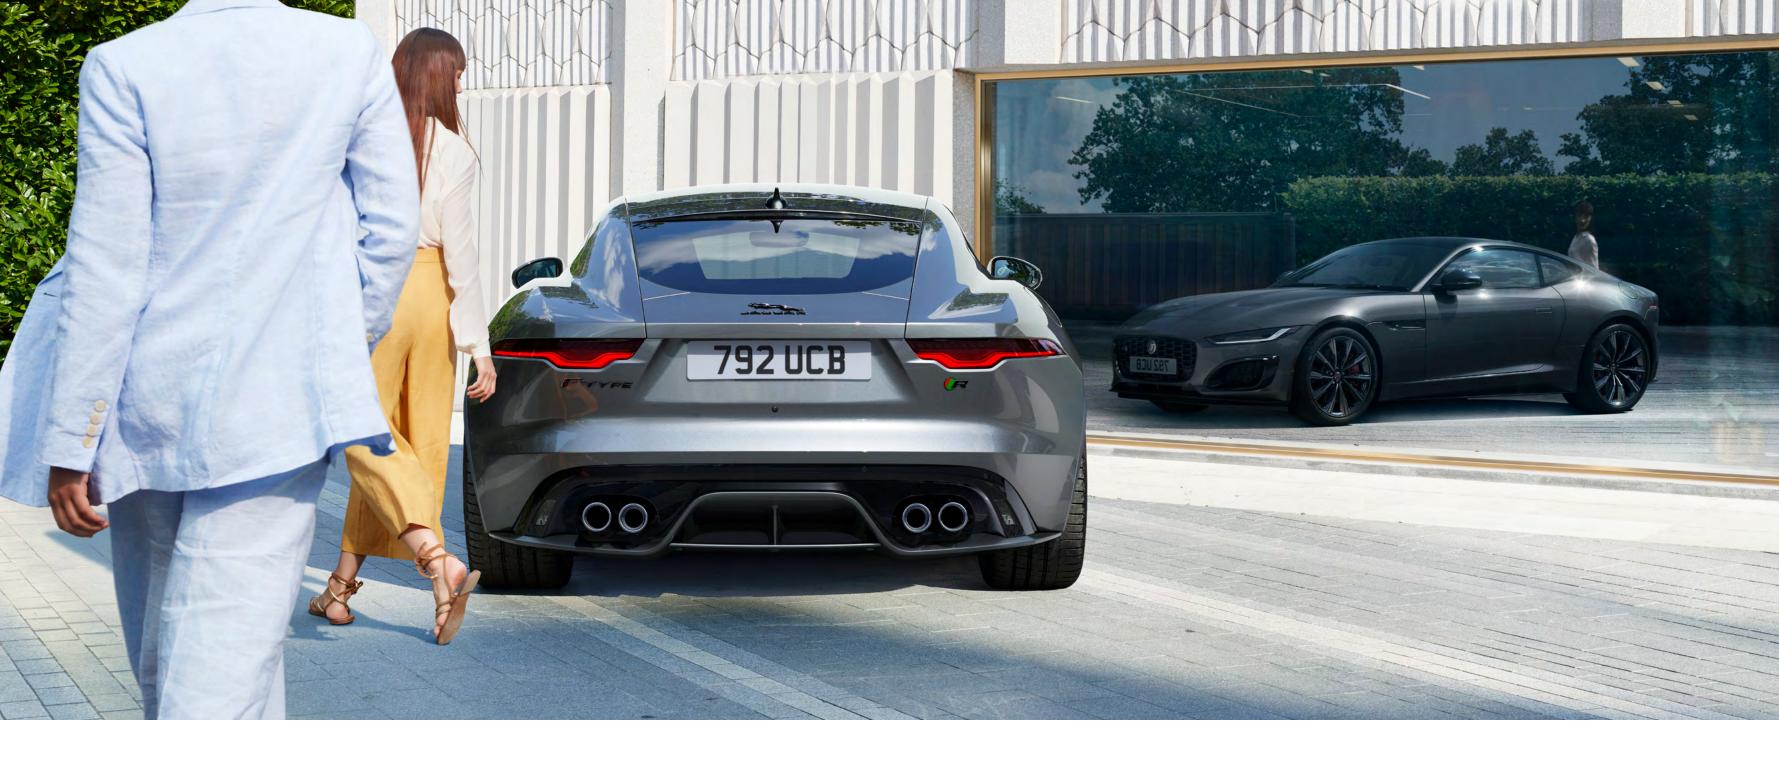

VEHICLE SHOWN: F-TYPE R COUPE IN EIGER GREY WITH OPTIONAL FEATURES FITTED

There will be certain moments when you can't help but stand back and admire the F-TYPE smooth, streamlined contours. Sitting low on its wide rear haunches, it sweeps elegantly towards the exhausts that sit surrounded in an exquisitely crafted rear valance. This is one silhouette that will leave a lasting impression.