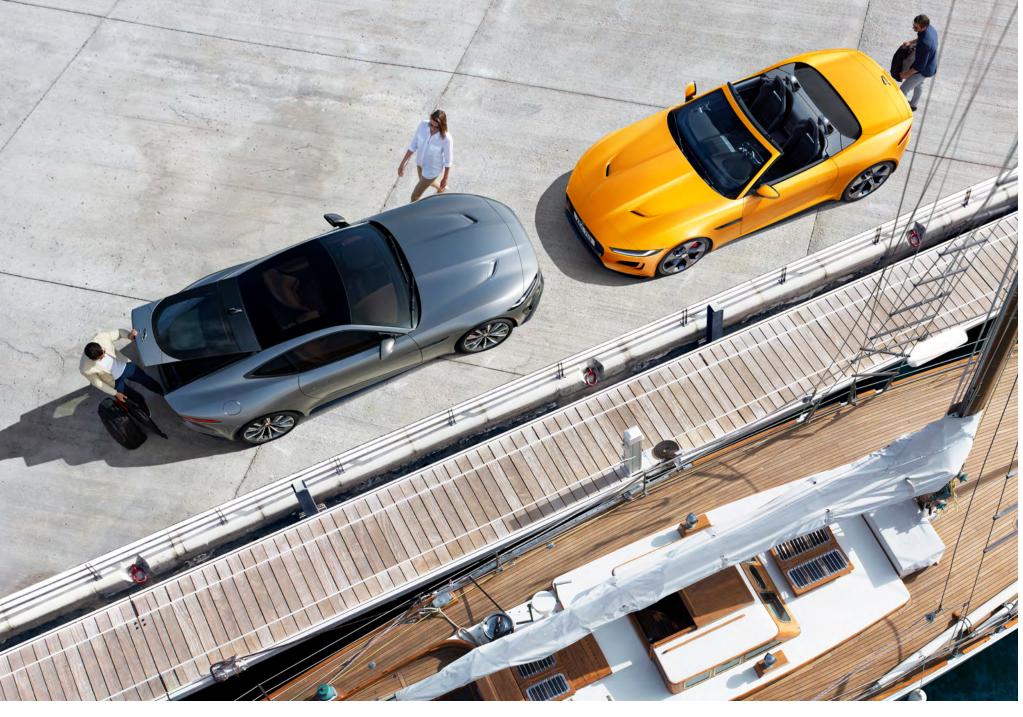

# **COUPE OR CONVERTIBLE?**

IT'S A TOUGH ONE

🛱 BUILD YOUR OWN

There is no wrong answer when choosing between coupe or convertible. Each has its own unique character, yet both offer exhilarating performance, state-of-the-art handling, and the freedom of a driver-focused experience.

VEHICLES SHOWN: F-TYPE R COUPE AND F-TYPE R-DYNAMIC CONVERTIBLE IN SORRENTO YELLOW WITH OPTIONAL FEATURES FITTED

FEATURES AND THEIR AVAILABILITY MAY DIFFER BY VEHICLE SPECIFICATION AND MARKET.

When the engine shuts off, the F-TYPE is far from lifeless. Its new muscular, elongated hood sweeps back over the engine, with a pair of air vents hinting at the power that lies below. Additional fender vents feature the iconic leaper, staying true to our principles of making performance-led design as eye-catching as possible.

VEHICLES SHOWN: F-TYPE R COUPE IN EIGER GREY AND F-TYPE R-DYNAMIC CONVERTIBLE IN SORRENTO YELLOW WITH OPTIONAL FEATURES FITTED

**DESIGN PERFORMANCE TECHNOLOGY**  **PRACTICALITY** 

YOUR F-TYPE