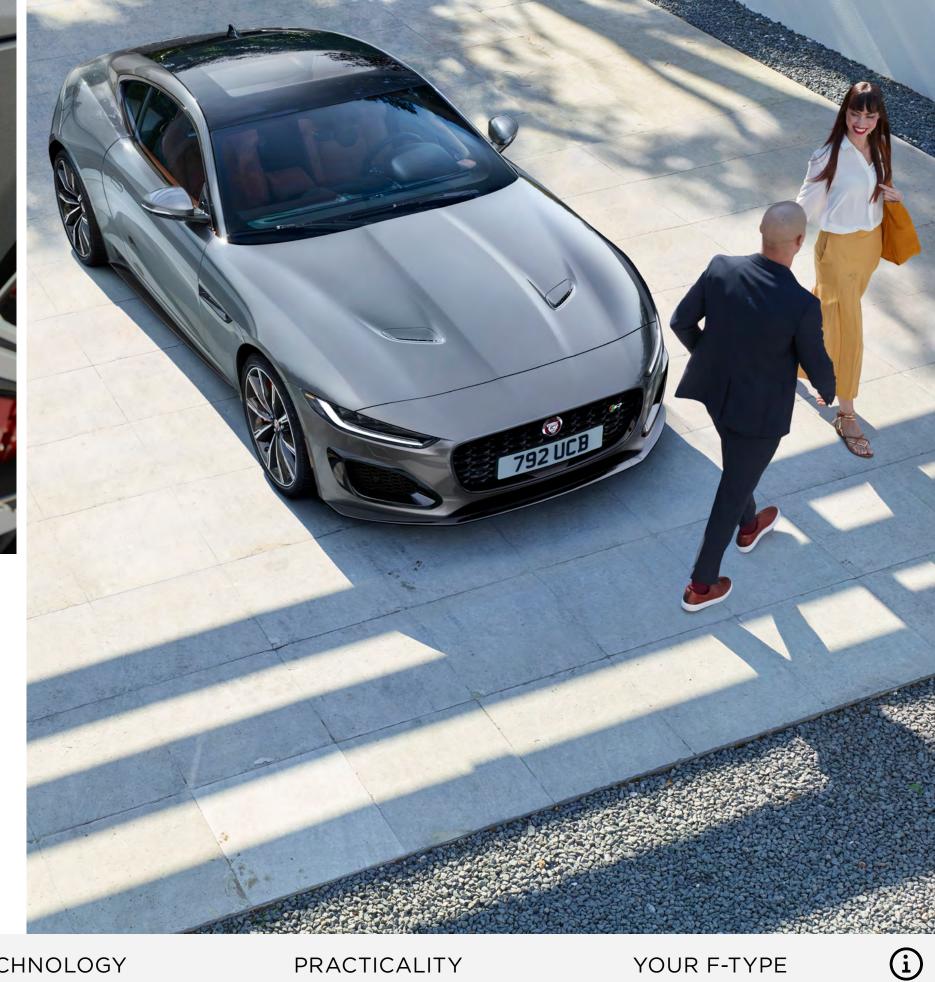

# **COUPE OR CONVERTIBLE?**

IT'S A TOUGH ONE

🛱 BUILD YOUR OWN

There is no wrong answer when choosing between coupe or convertible. Each has its own unique character, yet both offer exhilarating performance, state-of-the-art handling, and the freedom of a driver-focused experience.

VEHICLES SHOWN: F-TYPE R COUPE AND F-TYPE R-DYNAMIC CONVERTIBLE IN SORRENTO YELLOW WITH OPTIONAL FEATURES FITTED

FEATURES AND THEIR AVAILABILITY MAY DIFFER BY VEHICLE SPECIFICATION AND MARKET.

When the engine shuts off, the F-TYPE is far from lifeless. Its new muscular, elongated hood sweeps back over the engine, with a pair of air vents hinting at the power that lies below. Additional fender vents feature the iconic leaper, staying true to our principles of making performance-led design as eye-catching as possible.