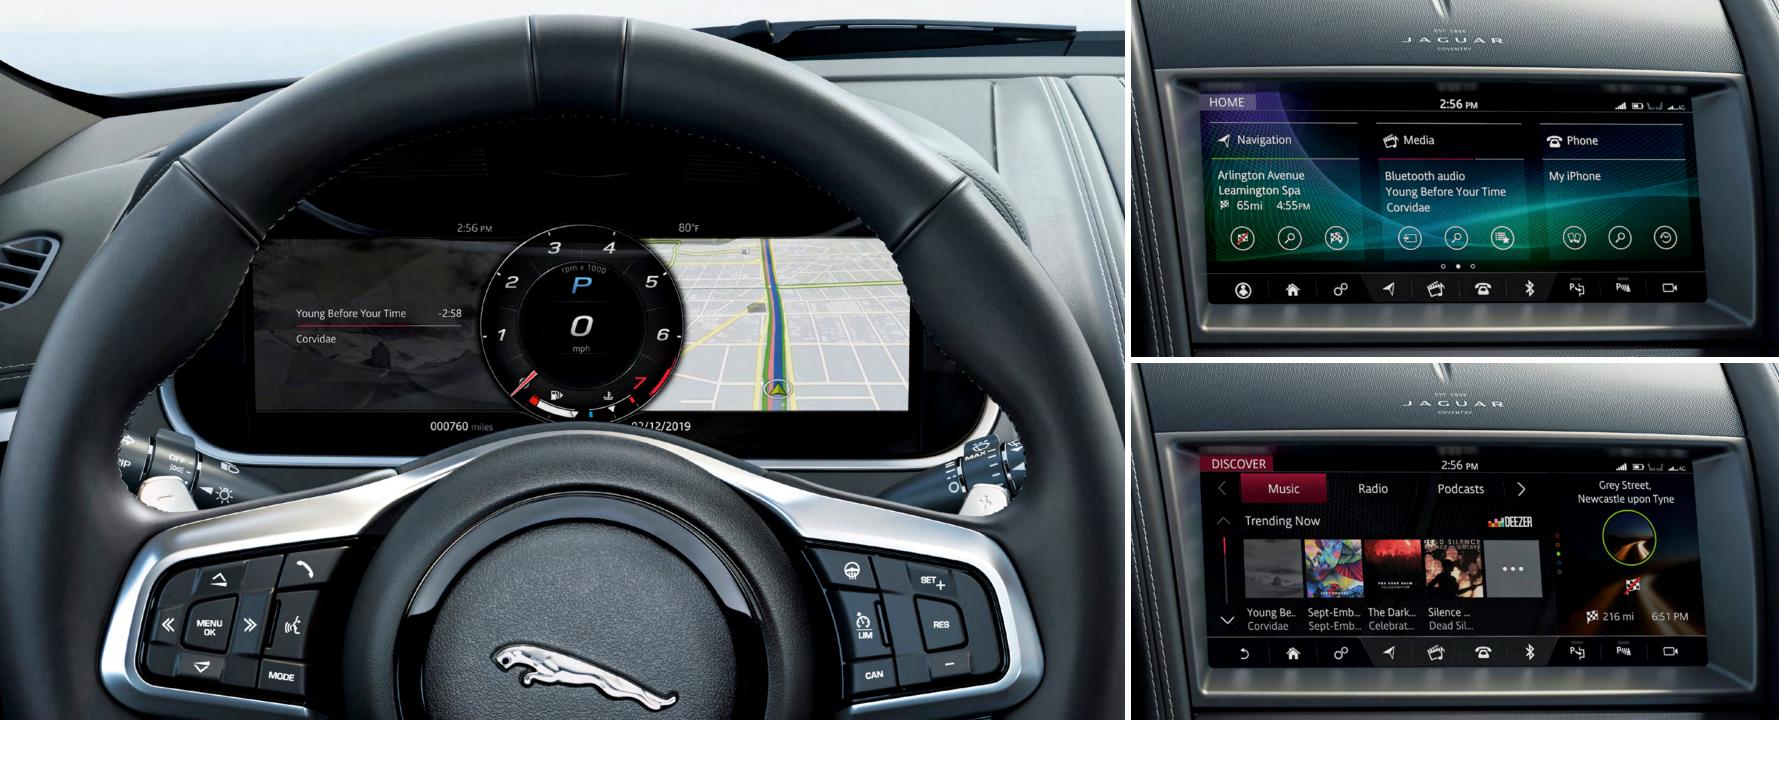

## STEP INTO YOUR VERY OWN CONTROL CENTER

A 12.3" Interactive Driver Display is your link between the real and the digital. Which, with clearly defined graphics, seem not so far apart. Navigate effortlessly with 3D maps, shuffle through your favorite albums, or customize your driver display with a choice of several visual options<sup>‡</sup>.