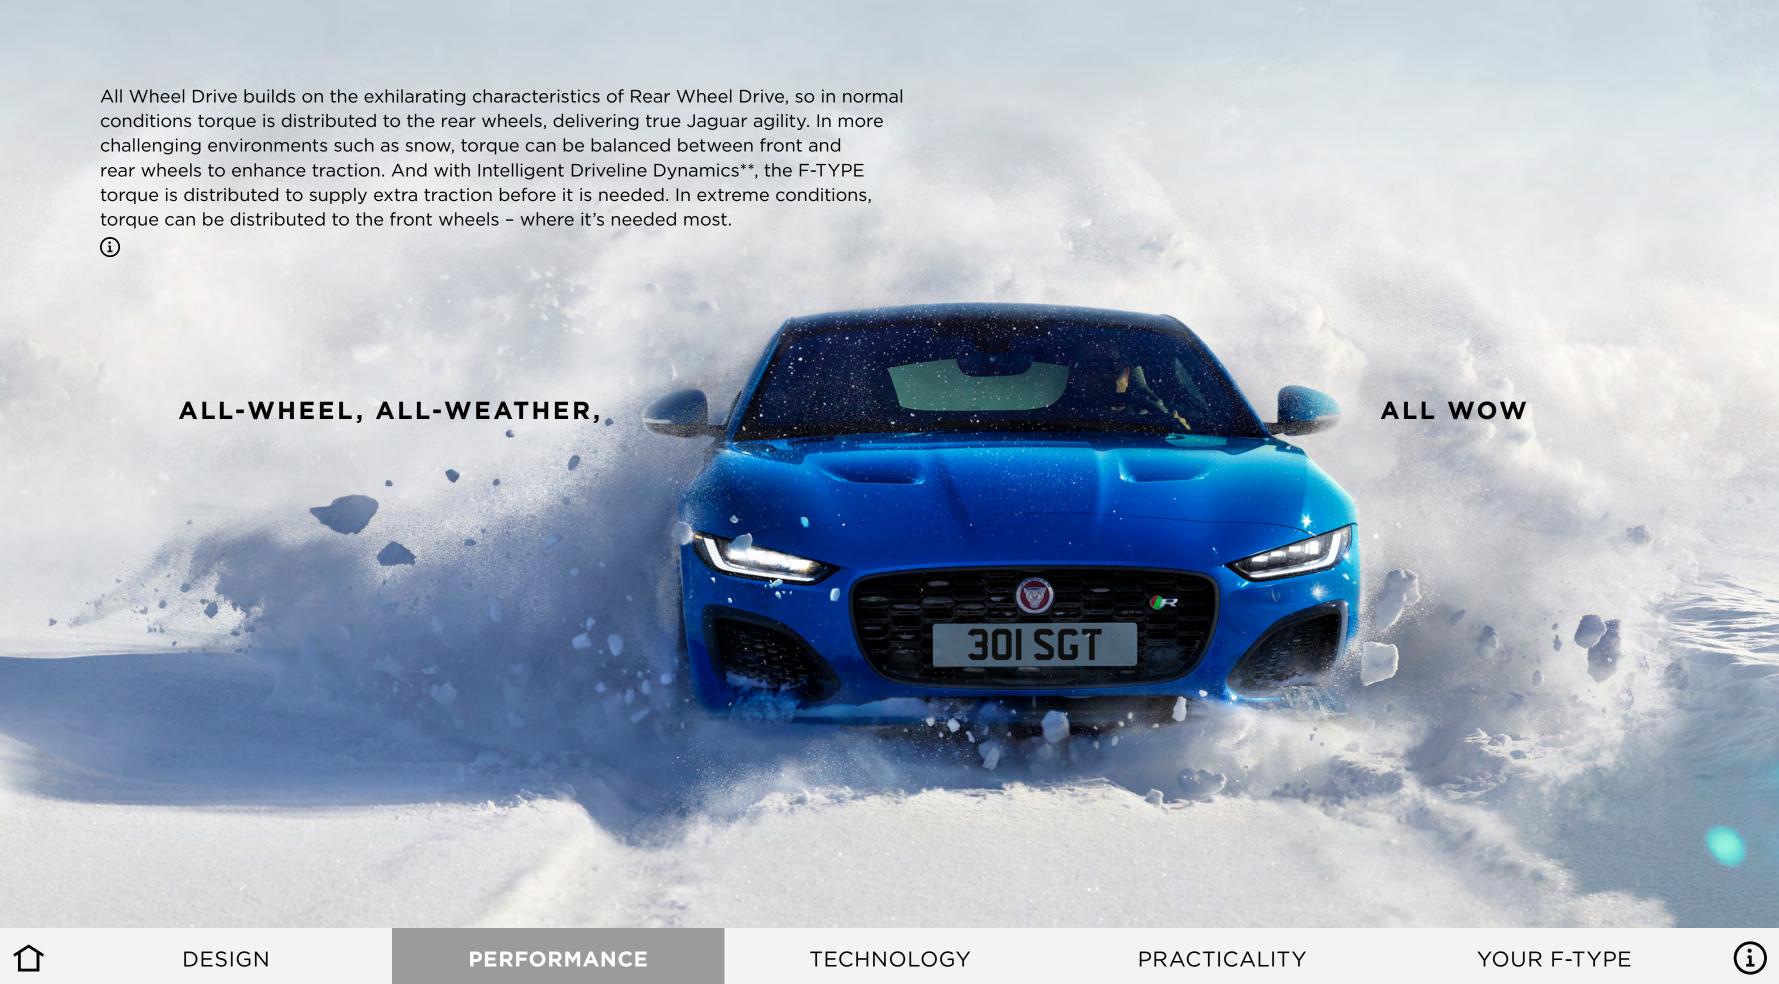

d V6 with 380HP of output and finally, at the top of the range, is a 5.0 liter Supercharged V8 with an output of 575HP. The most powerful engine can take you from 0-60mph in a hair-raising 3.5 seconds\*.









# IT DOESN'T JUST GO LIKE THE WIND. IT WAS SHAPED BY IT

Slicing through the atmosphere, airflow streams over the F-TYPE in swift, engineered lines. The rear spoiler deploys as your speed climbs\*, reducing lift and increasing stability even further.











(i)

# DYNAMICS THAT TURN A TRIP INTO AN ADVENTURE

The familiar rumble of F-TYPE sounds as you downshift into the bend. When turning, the Torque Vectoring by Braking system\*\* is activated, delivering independent braking to each of the wheels to help hold you firmly on course, even during the most difficult of hairpins.



## THE PERFECT BODY

You can't help but wonder what's underneath. Substance beneath the style. Using an Aluminum<sup>3</sup> alloy inclusive of state-of-the-art materials, the F-TYPE body is phenomenally strong, with a rigidity that is the perfect complement to its range of high performance engines. They couple up to produce exceptional power-to-weight and torque-to-weight ratios - figures that are synonymous with a thoroughbred sports car.









# TAKE THE WORLD WITH YOU

On those long drives, it helps to know that the world outside is only a few taps away. F-TYPE offers a fully integrated suite of technologies, including Connected Navigation Pro<sup>4</sup> with real-time traffic updates, Online Media for music streaming, and compatible smartphone integration – all presented through