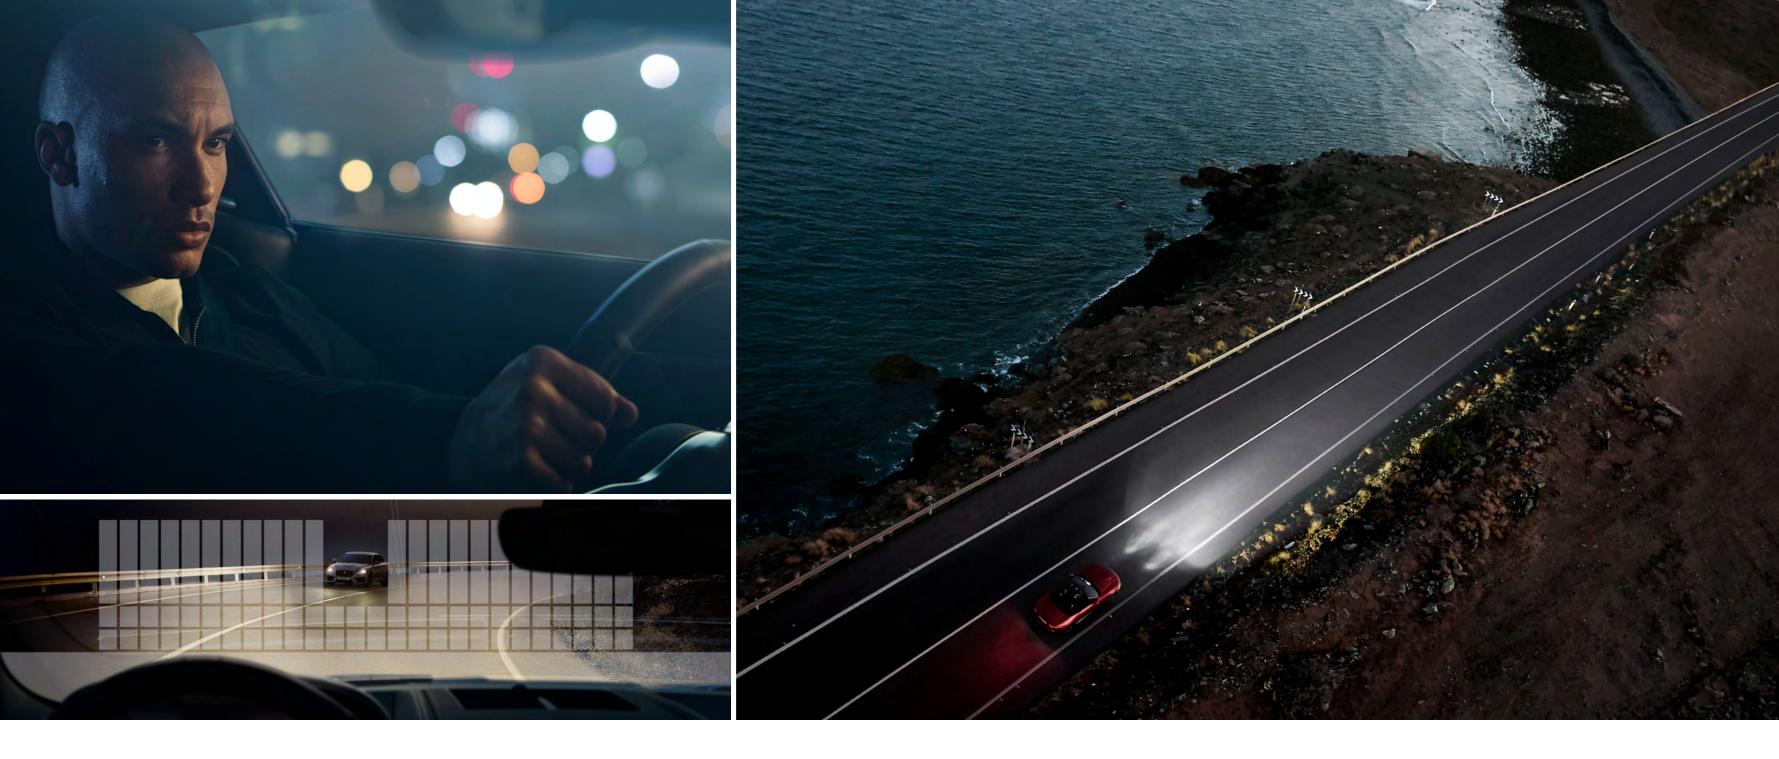

# IT'S WAY AHEAD OF YOU

F-TYPE is undeniably a driver's car. So, to help you focus on the sheer pleasure of driving it, we've built in some advanced driver assistance systems that are designed to mitigate the potential for a collision, such as Emergency Braking<sup>‡‡</sup>. And to help relieve you from the stresses and strains of modern motoring, there are features such as Rear Camera\*\* and Front and Rear Parking Aid\*\*, to make maneuvering about town easier.

Traffic Sign Recognition\*\* helps to keep you fully informed and aware on the road, by displaying speed limits and no overtaking signs in the instrument cluster where they can easily be seen.

(i)

(i)

Lane Keep Assist\*\* detects when the vehicle is unintentionally drifting out of the lane, and applies corrective torque to the steering wheel, encouraging you to guide your vehicle back.

## **DRIVE OUT DARKNESS**

The F-TYPE Premium LED headlights with signature DRL\*\* give you a quality of light closer to daylight.

i

i