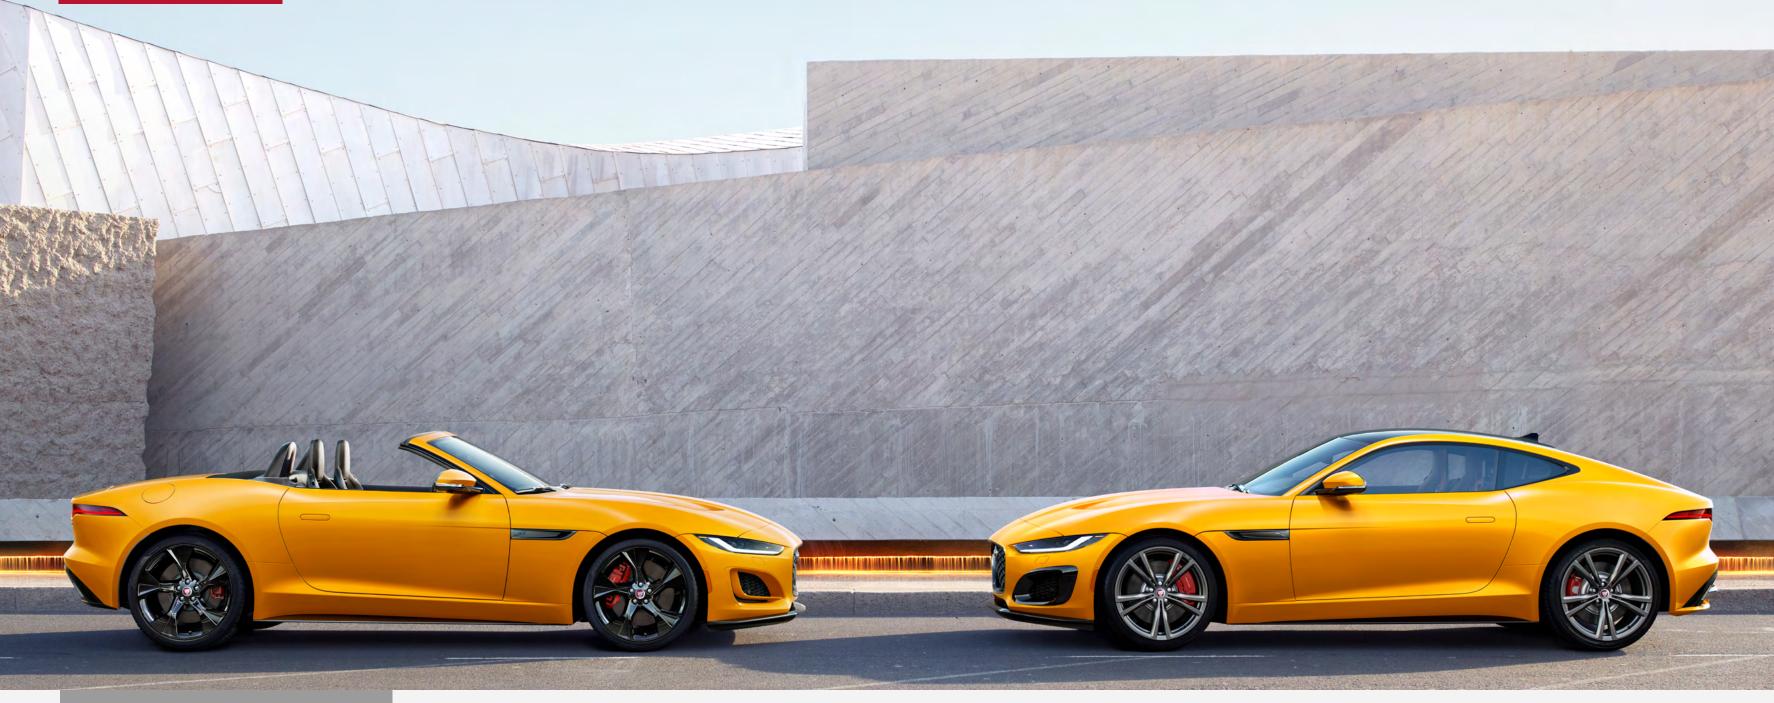

# **COUPE OR CONVERTIBLE?**

IT'S A TOUGH ONE

🛱 BUILD YOUR OWN

There is no wrong answer when choosing between coupe or convertible. Each has its own unique character, yet both offer exhilarating performance, state-of-the-art handling, and the freedom of a driver-focused experience.

VEHICLES SHOWN: F-TYPE R COUPE AND F-TYPE R-DYNAMIC CONVERTIBLE IN SORRENTO YELLOW WITH OPTIONAL FEATURES FITTED

FEATURES AND THEIR AVAILABILITY MAY DIFFER BY VEHICLE SPECIFICATION AND MARKET.

When the engine shuts off, the F-TYPE is far from lifeless. Its new muscular, elongated hood sweeps back over the engine, with a pair of air vents hinting at the power that lies below. Additional fender vents feature the iconic leaper, staying true to our principles of making performance-led design as eye-catching as possible.