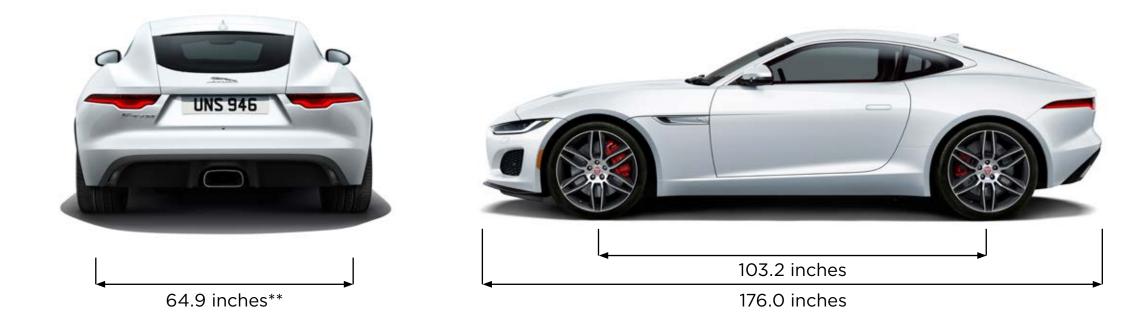

## F-TYPE COUPE & CONVERTIBLE - DIMENSIONS

Overall Length 176.0 inches

**Overall Width** (inc. mirrors) 80.4 inches (mirrors folded) 75.7 inches

**Overall Height** 

Coupe 51.6 inches / Convertible 51.5 inches

Wheelbase 103.2 inches

Front Track 62.8 inches\*

Rear Track 64.9 inches\*\*

**Ground Clearance from 3.94 inches** 

**Turning Circle** (curb-to-curb) RWD 34.9 feet / AWD 37.0 feet