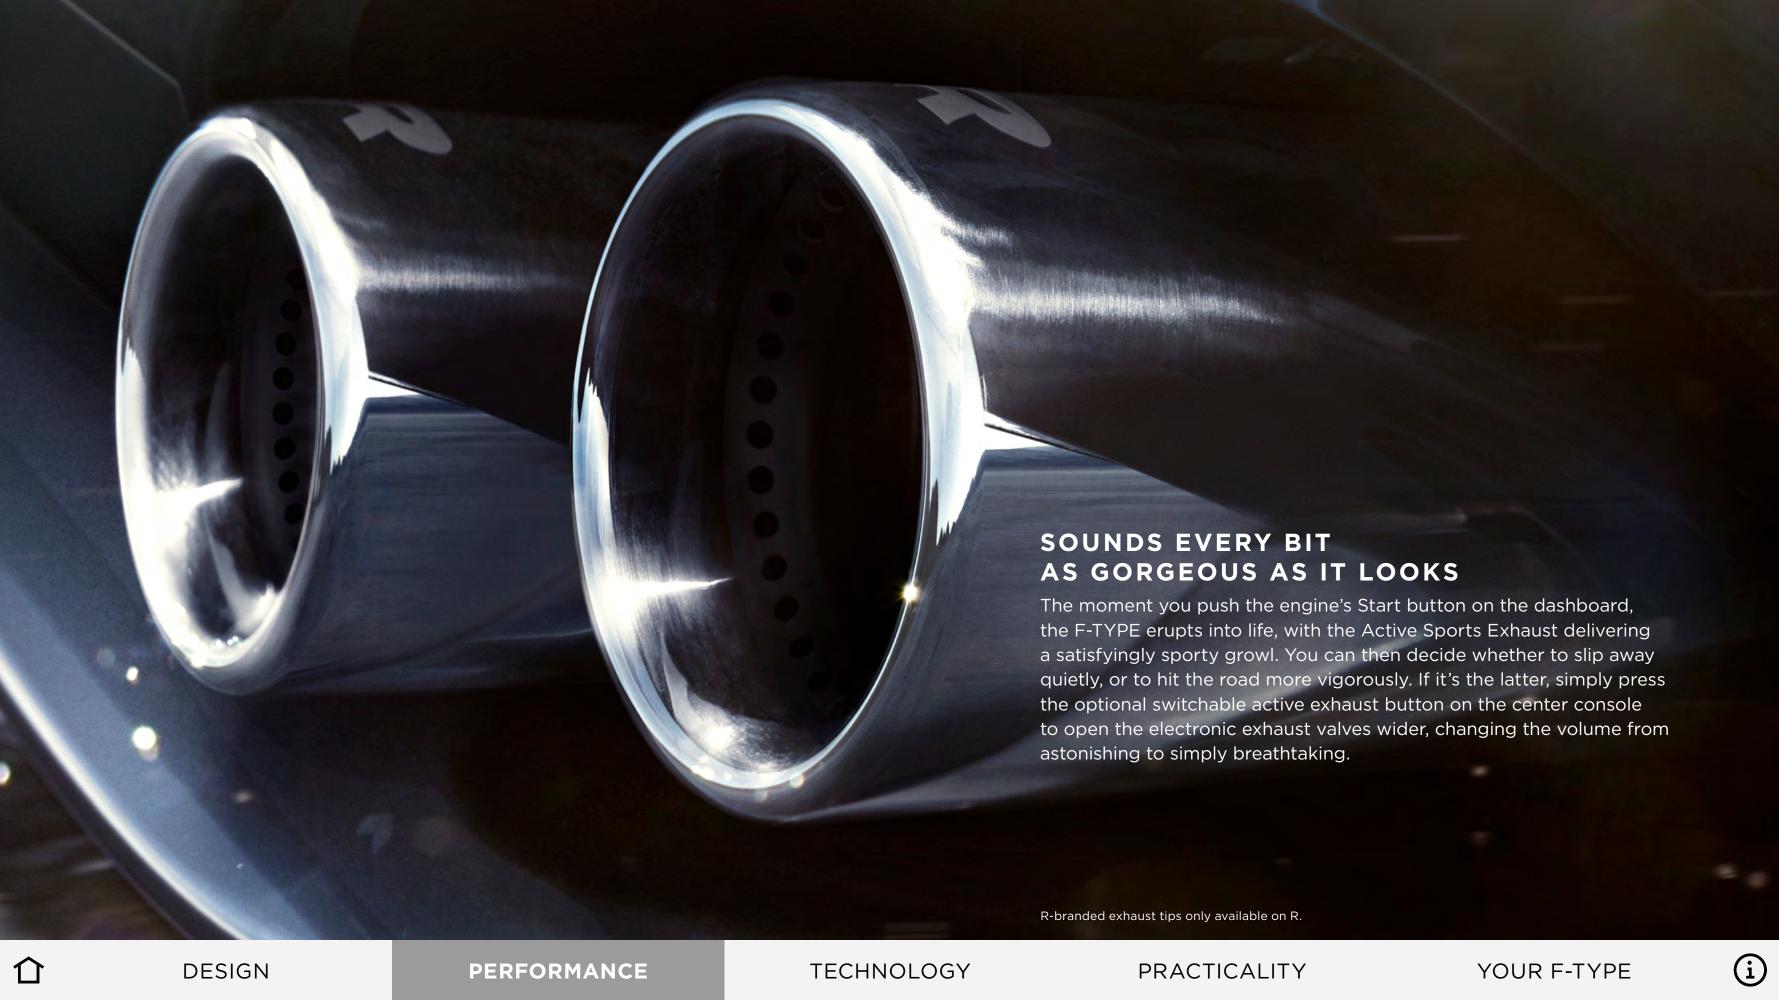

# HEART, MEET MOUTH

F-TYPE is powered by the most thrilling of Jaguar's gas engines, all of which feature innovative technologies for better fuel consumption and emissions, without compromising on performance. The base engine is a 2.0 liter Turbocharged, delivering 296HP; then there's a 3.0 liter Supercharged V6 with 380HP of output and finally, at the top of the range, is a 5.0 liter Supercharged V8 with an output of 575HP. The most powerful engine can take you from 0-60mph in a hair-raising 3.5 seconds\*.

# IT DOESN'T JUST GO LIKE THE WIND. IT WAS SHAPED BY IT

Slicing through the atmosphere, airflow streams over the F-TYPE in swift, engineered lines. The rear spoiler deploys as your speed climbs\*, reducing lift and increasing stability even further.