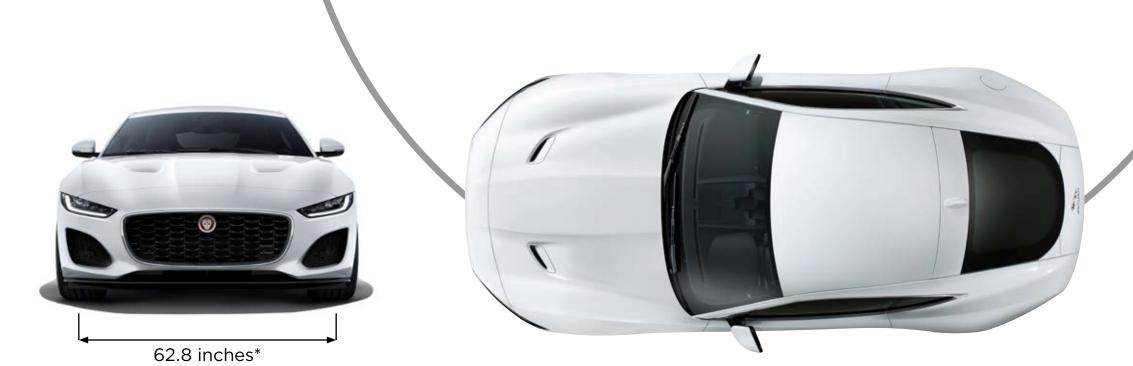

## F-TYPE COUPE & CONVERTIBLE - DIMENSIONS

Overall Length 176.0 inches

**Overall Width** (inc. mirrors) 80.4 inches (mirrors folded) 75.7 inches

**Overall Height** 

Coupe 51.6 inches / Convertible 51.5 inches

Wheelbase 103.2 inches

Front Track 62.8 inches\*

Rear Track 64.9 inches\*\*

**Ground Clearance from 3.94 inches** 

**Turning Circle** (curb-to-curb) RWD 34.9 feet / AWD 37.0 feet