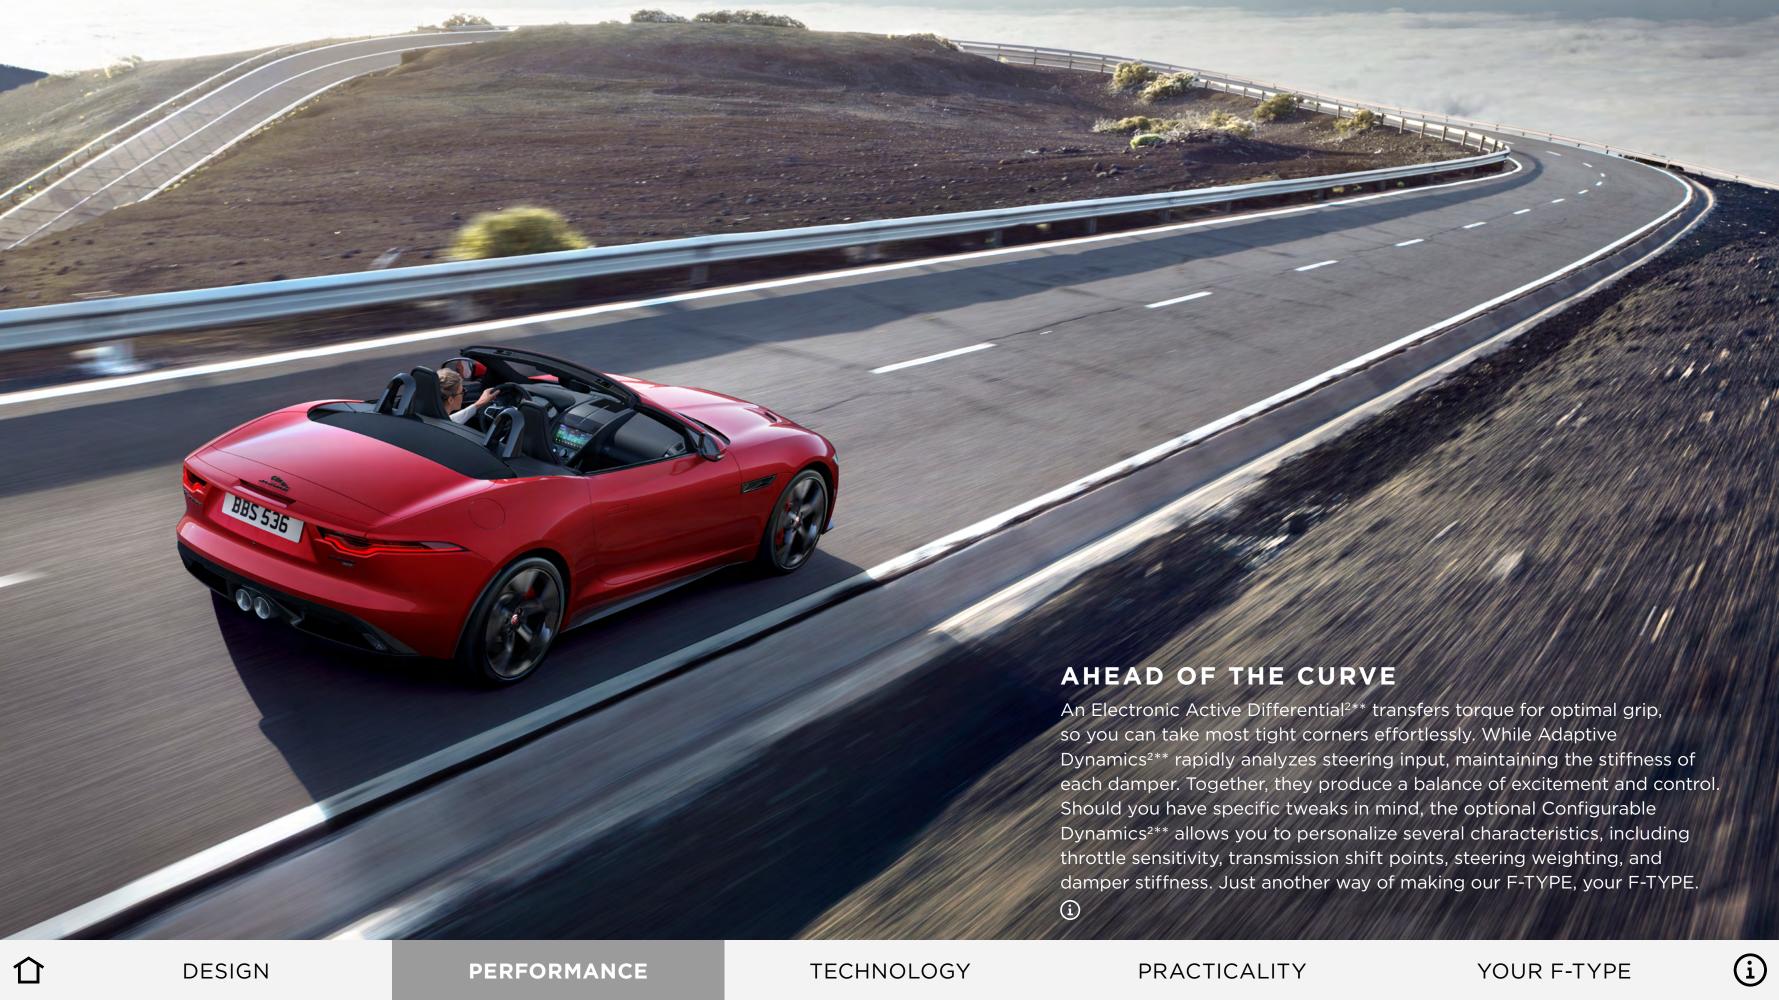

# DYNAMICS THAT TURN A TRIP INTO AN ADVENTURE

The familiar rumble of F-TYPE sounds as you downshift into the bend. When turning, the Torque Vectoring by Braking system\*\* is activated, delivering independent braking to each of the wheels to help hold you firmly on course, even during the most difficult of hairpins.