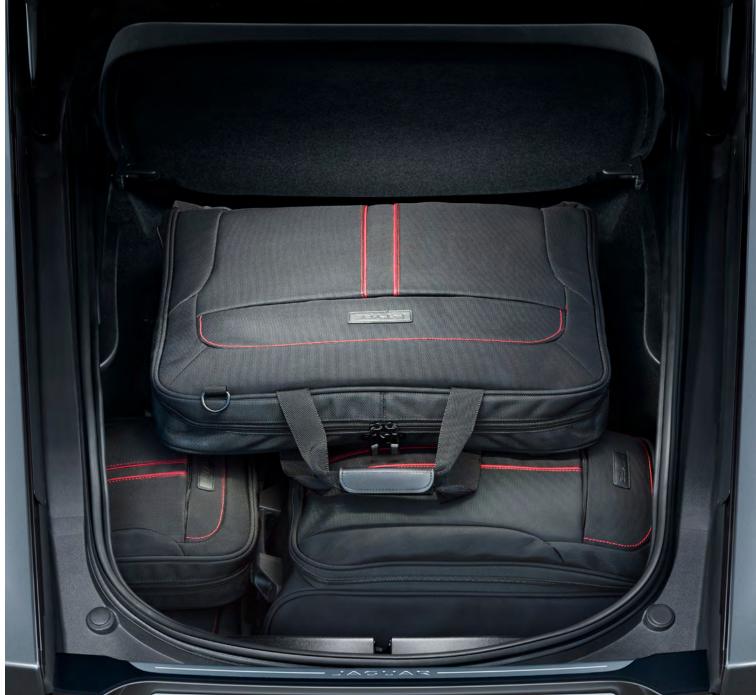

## STORE GEAR FOR TAKE-OFF

As well as a driving experience that makes even the longest journeys more exciting, F-TYPE coupe also provides a generous-sized trunk: up to 14.4 cu.ft to be exact, sufficient for two large suitcases. The storage space on the convertible model will comfortably accommodate two pieces of hand luggage for a weekend trip. (i)

### **Cargo space Volume**

Coupe 14.4 cu.ft<sup>+</sup> Convertible 7.3 c.u.ft