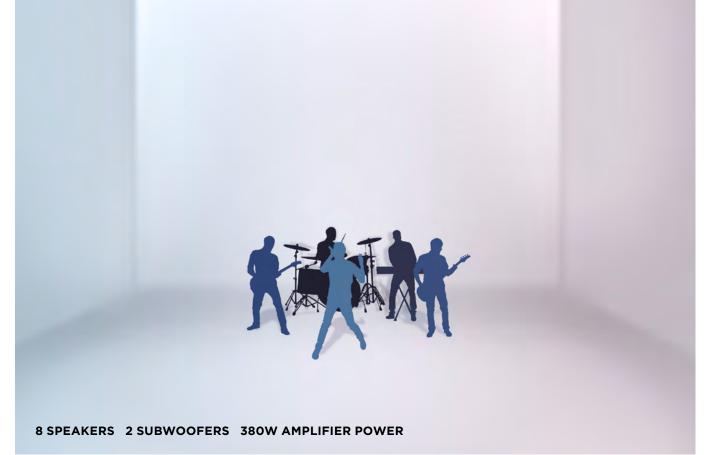

#### 1. MERIDIAN SOUND SYSTEM

Brings detail and clarity to everyone in the car with strategically arranged speakers and a dual-channel subwoofer to deliver a full, sophisticated sound.