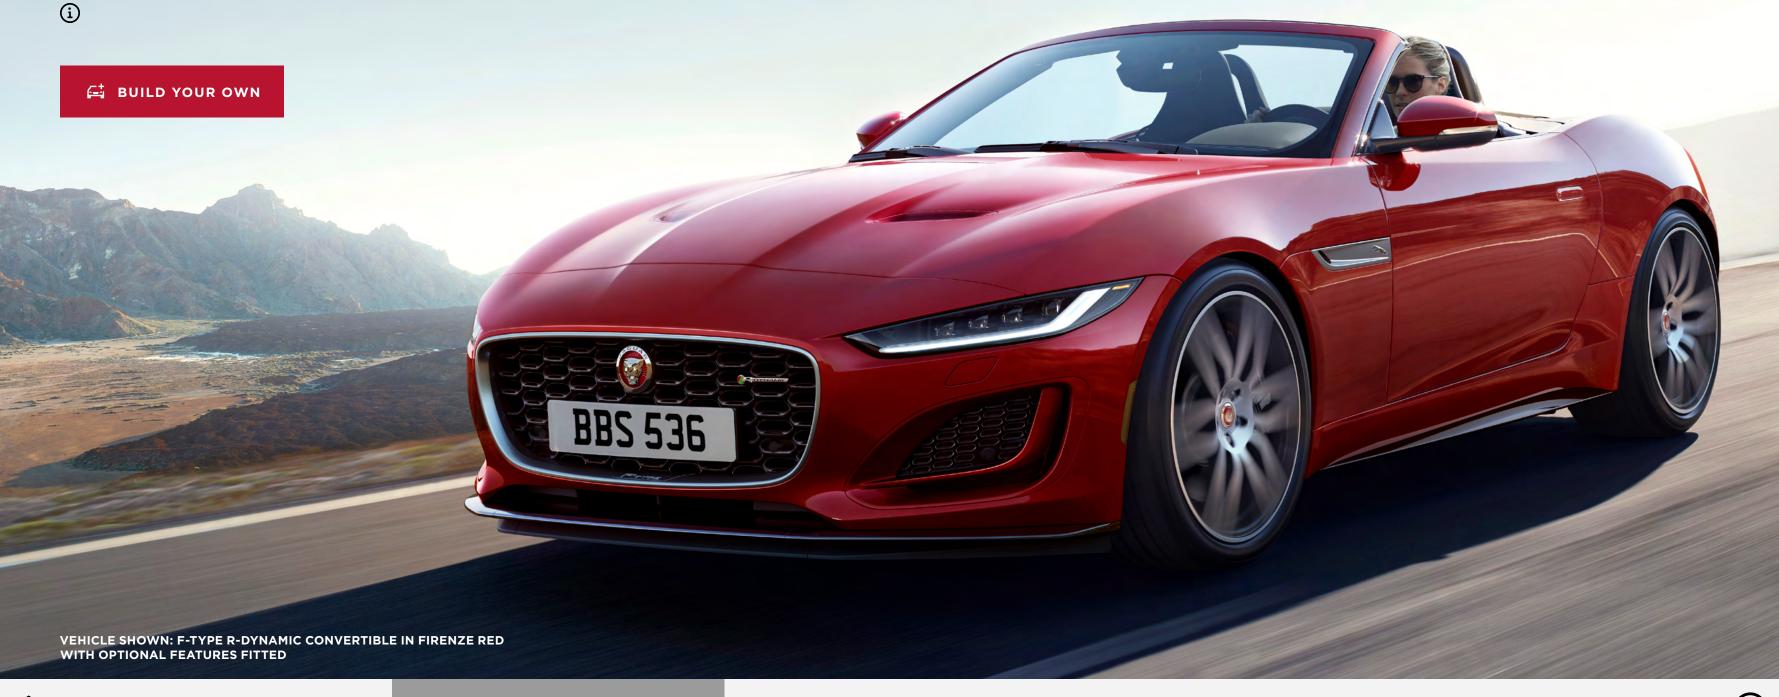

# **COUPE OR CONVERTIBLE?**

IT'S A TOUGH ONE

🛱 BUILD YOUR OWN

There is no wrong answer when choosing between coupe or convertible. Each has its own unique character, yet both offer exhilarating performance, state-of-the-art handling, and the freedom of a driver-focused experience.

VEHICLES SHOWN: F-TYPE R COUPE AND F-TYPE R-DYNAMIC CONVERTIBLE IN SORRENTO YELLOW WITH OPTIONAL FEATURES FITTED

FEATURES AND THEIR AVAILABILITY MAY DIFFER BY VEHICLE SPECIFICATION AND MARKET.

When the engine shuts off, the F-TYPE is far from lifeless. Its new muscular, elongated hood sweeps back over the engine, with a pair of air vents hinting at the power that lies below. Additional fender vents feature the iconic leaper, staying true to our principles of making performance-led design as eye-catching as possible.