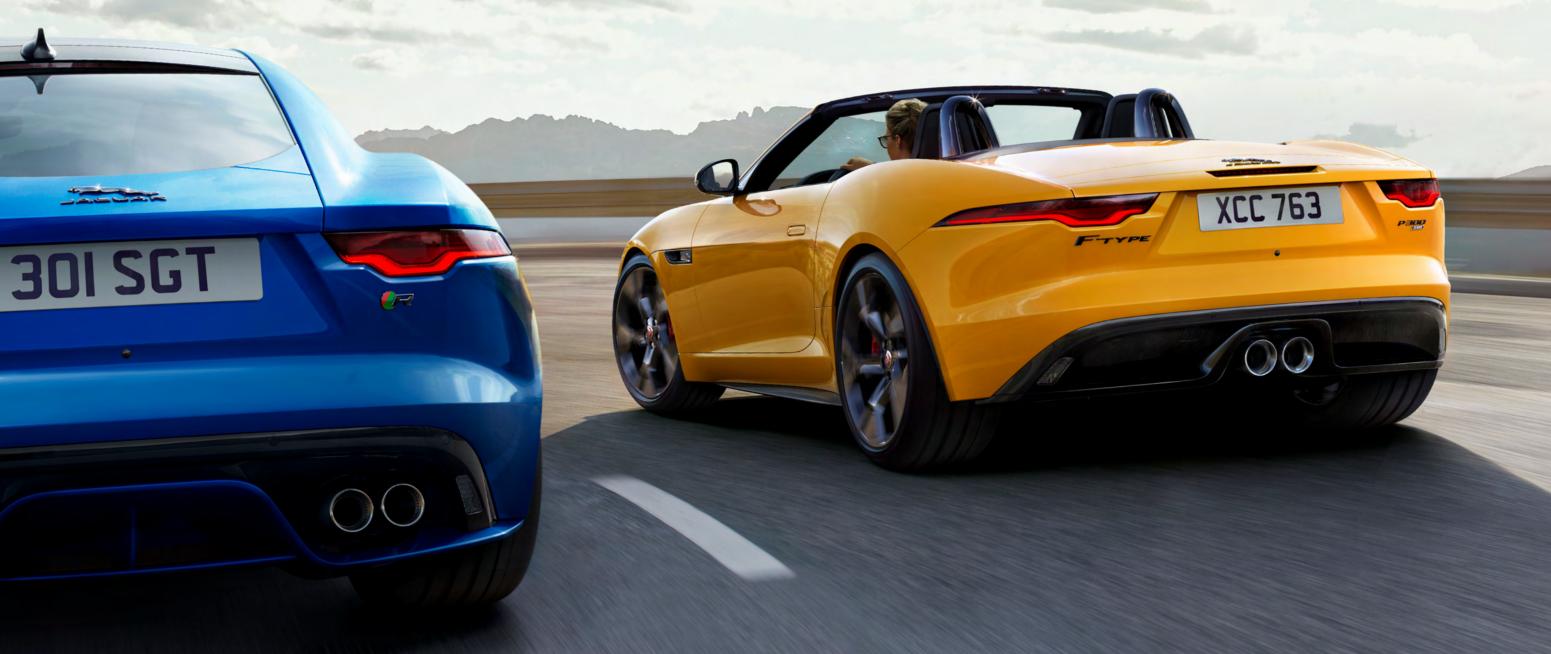

# **COUPE OR CONVERTIBLE?**

IT'S A TOUGH ONE

🛱 BUILD YOUR OWN

There is no wrong answer when choosing between coupe or convertible. Each has its own unique character, yet both offer exhilarating performance, state-of-the-art handling, and the freedom of a driver-focused experience.

VEHICLES SHOWN: F-TYPE R COUPE AND F-TYPE R-DYNAMIC CONVERTIBLE IN SORRENTO YELLOW WITH OPTIONAL FEATURES FITTED

FEATURES AND THEIR AVAILABILITY MAY DIFFER BY VEHICLE SPECIFICATION AND MARKET.

When the engine shuts off, the F-TYPE is far from lifeless. Its new muscular, elongated hood sweeps back over the engine, with a pair of air vents hinting at the power that lies below. Additional fender vents feature the iconic leaper, staying true to our principles of making performance-led design as eye-catching as possible.