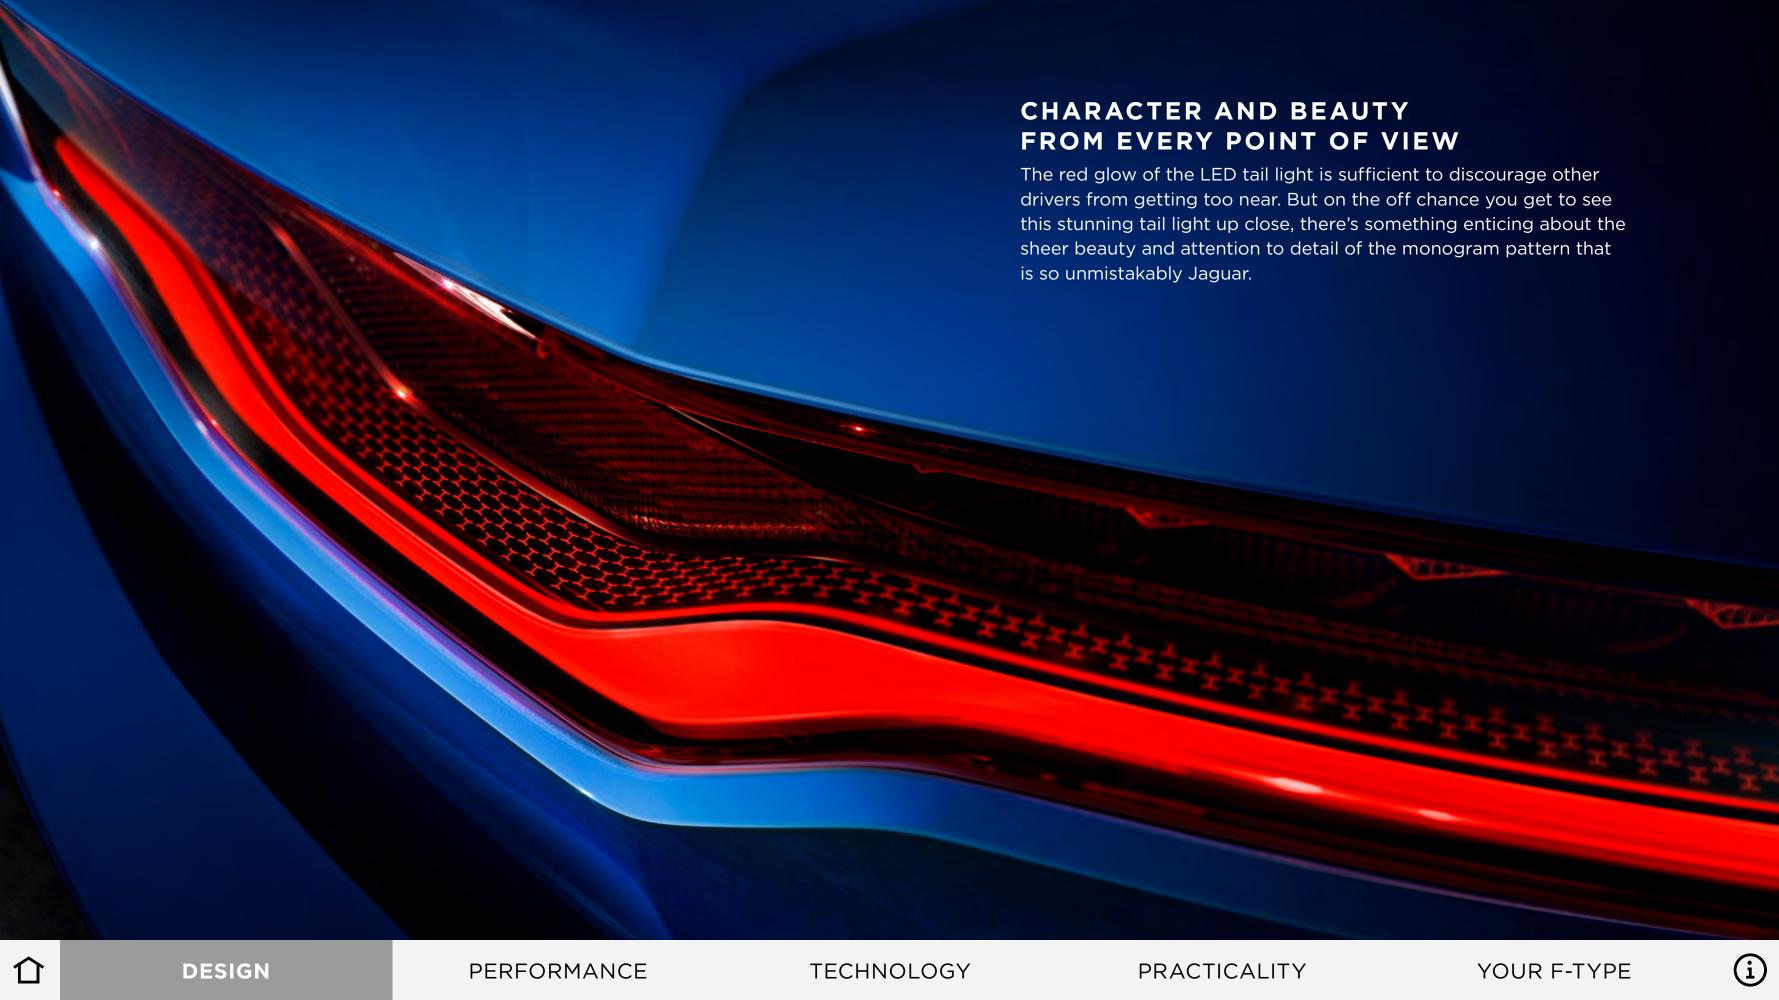

# IT DOESN'T JUST GO LIKE THE WIND. IT WAS SHAPED BY IT

Slicing through the atmosphere, airflow streams over the F-TYPE in swift, engineered lines. The rear spoiler deploys as your speed climbs\*, reducing lift and increasing stability even further.