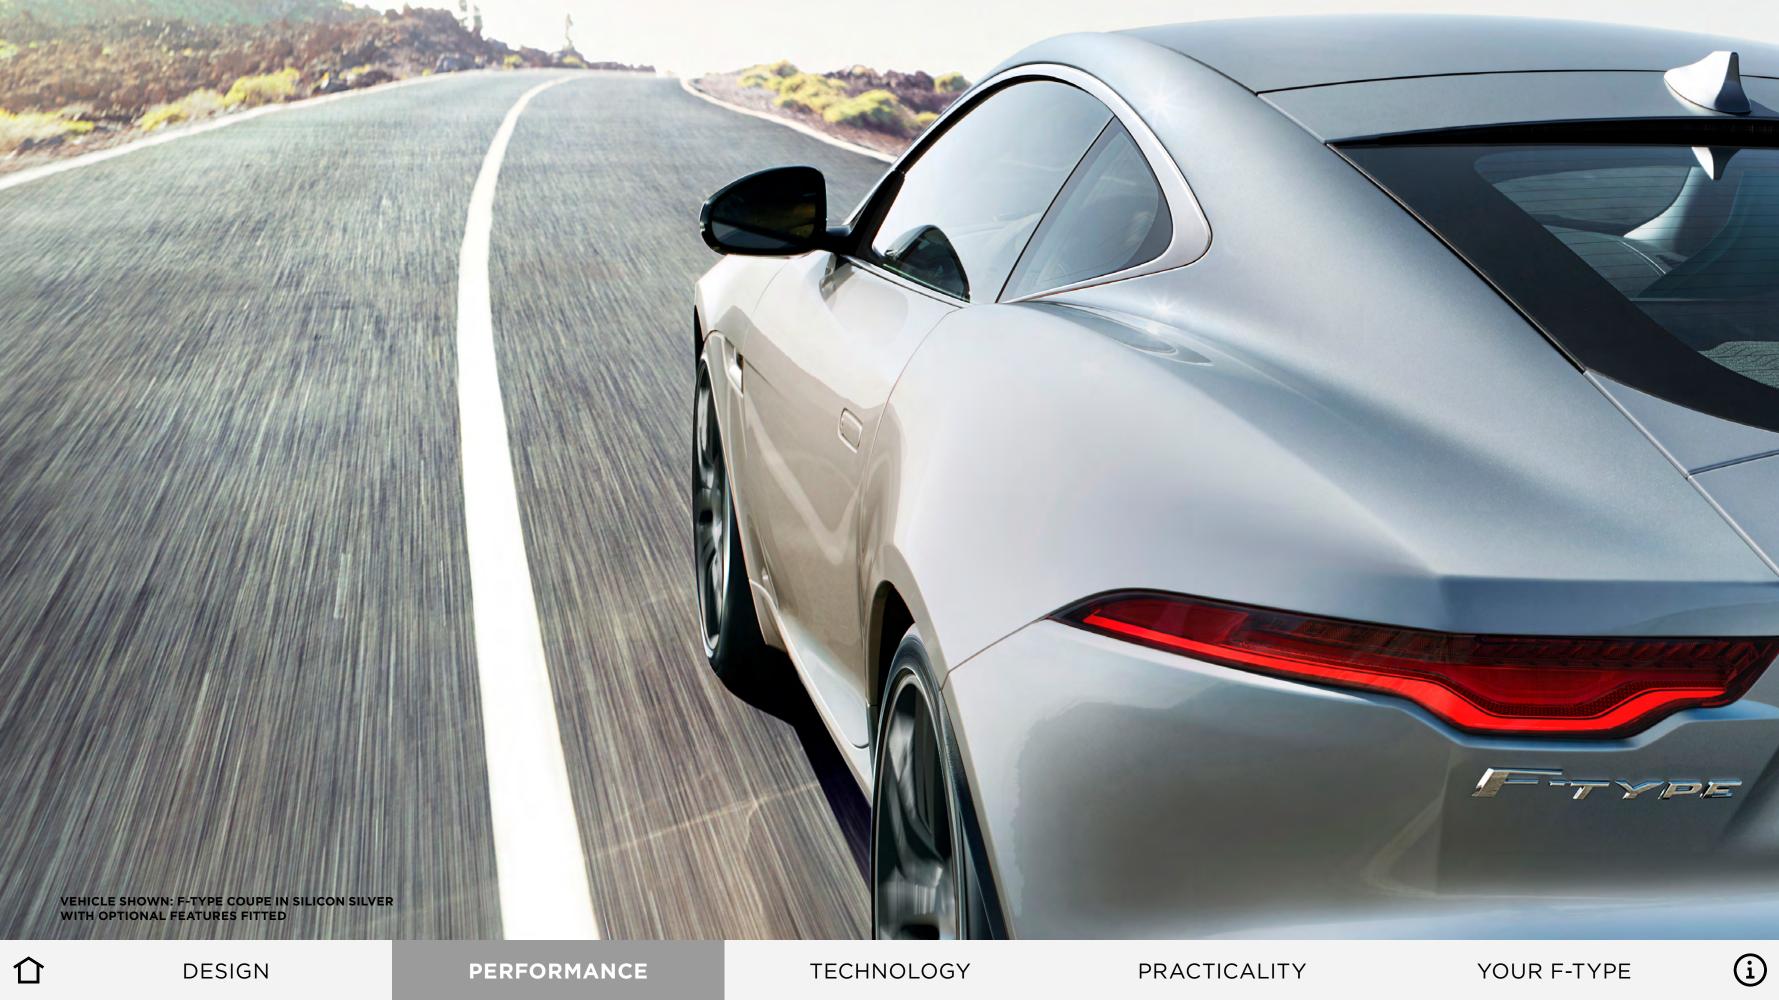

# IT DOESN'T JUST GO LIKE THE WIND. IT WAS SHAPED BY IT

Slicing through the atmosphere, airflow streams over the F-TYPE in swift, engineered lines. The rear spoiler deploys as your speed climbs\*, reducing lift and increasing stability even further.