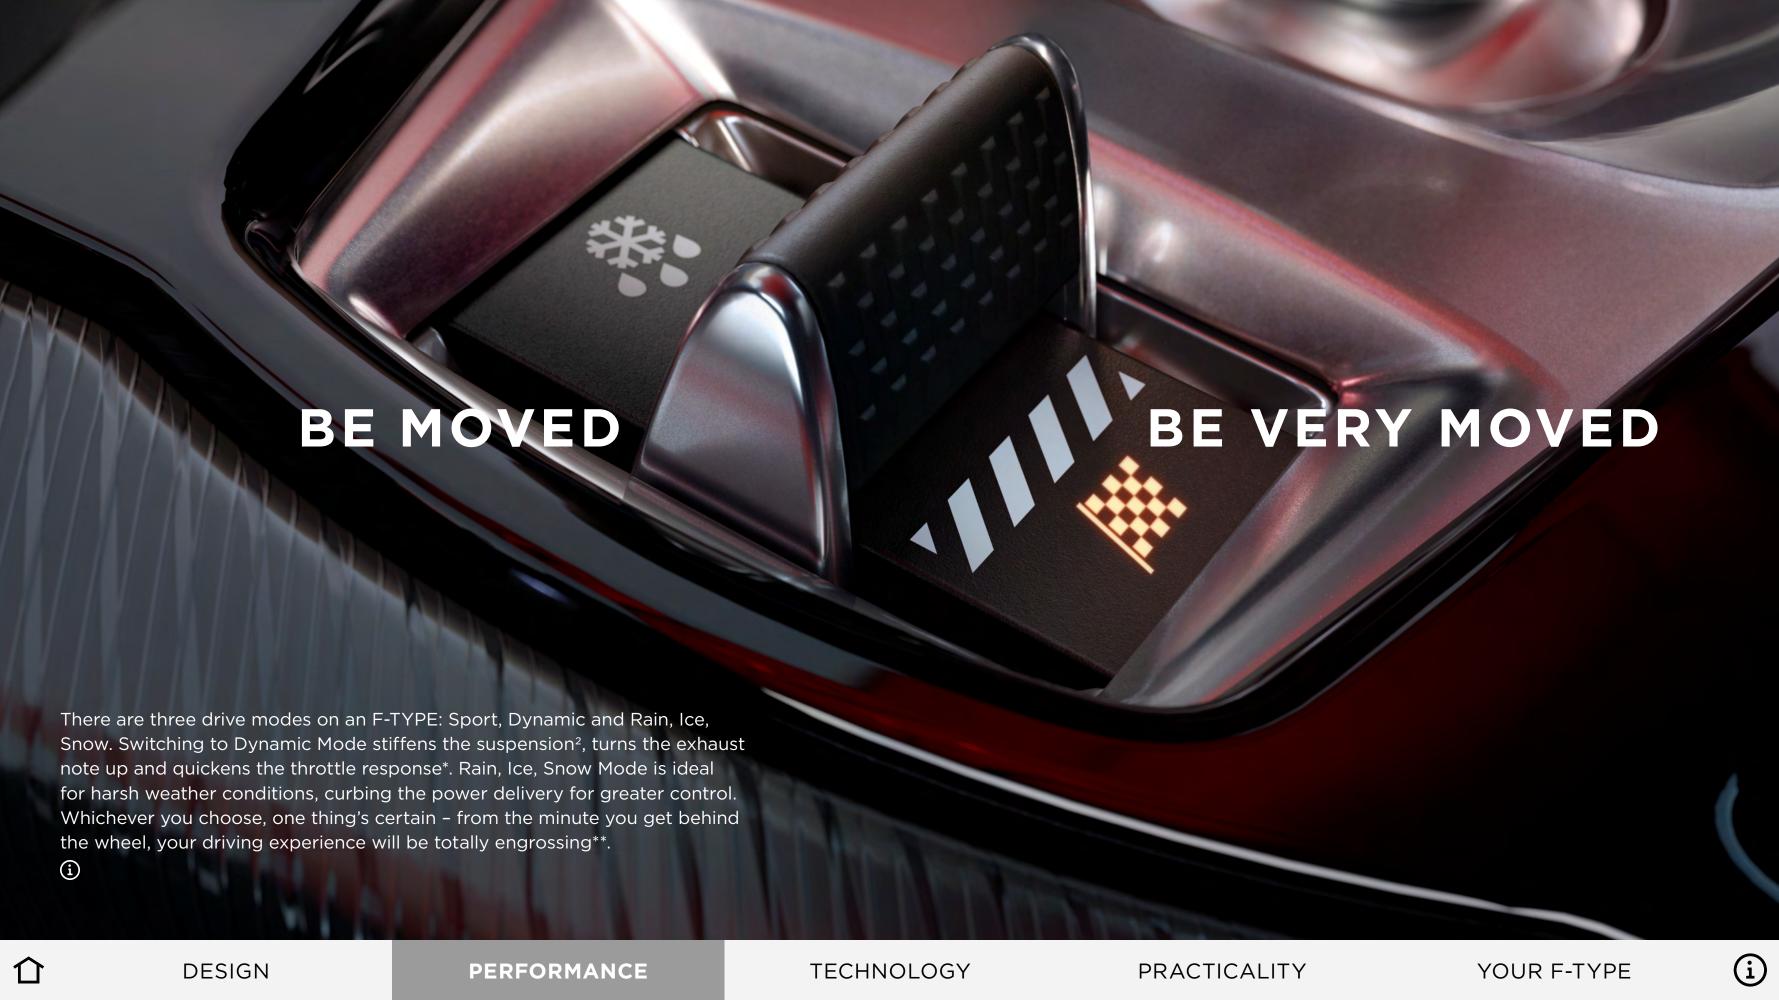

# DYNAMICS THAT TURN A TRIP INTO AN ADVENTURE

The familiar rumble of F-TYPE sounds as you downshift into the bend. When turning, the Torque Vectoring by Braking system\*\* is activated, delivering independent braking to each of the wheels to help hold you firmly on course, even during the most difficult of hairpins.