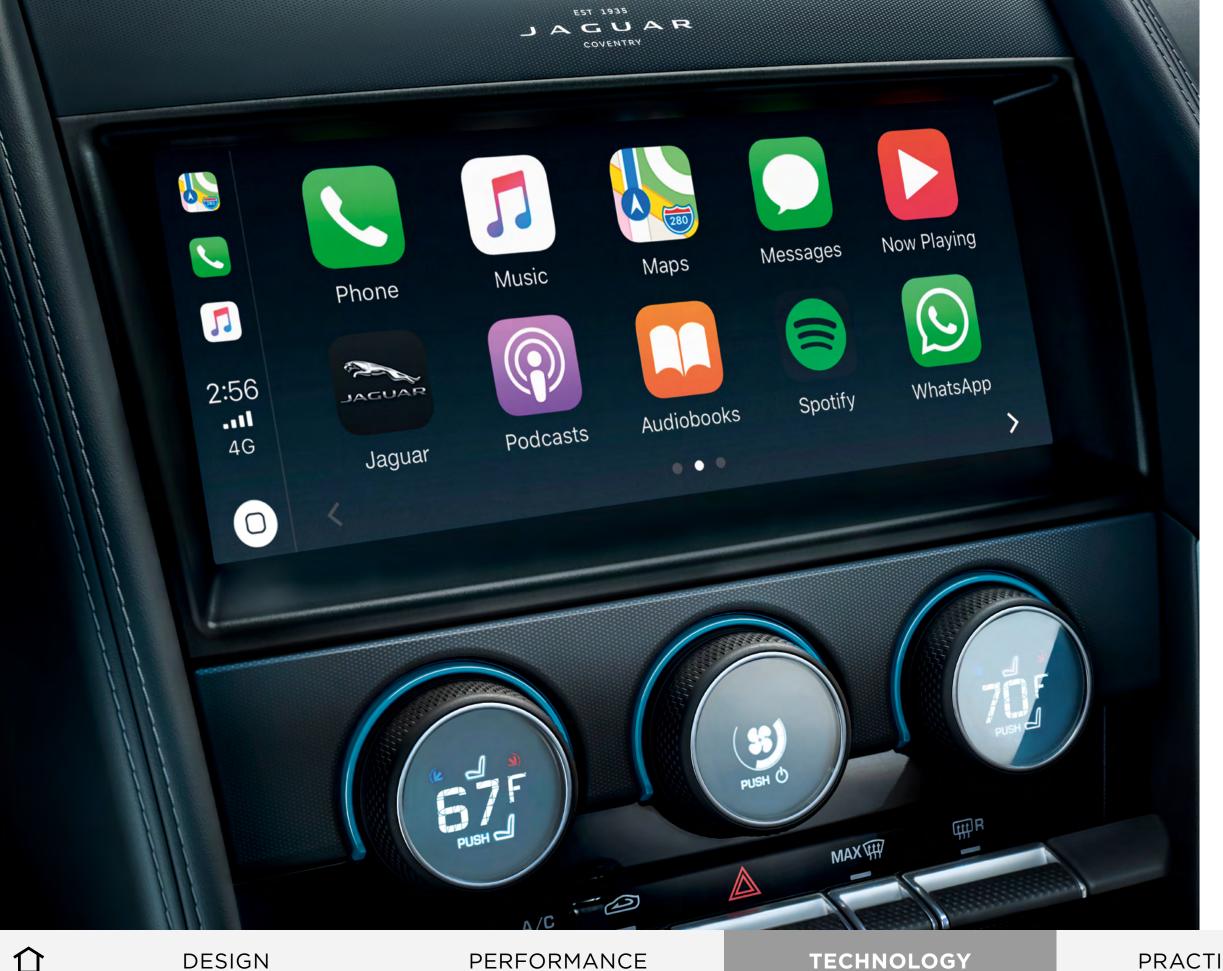

# TAKE THE WORLD WITH YOU

On those long drives, it helps to know that the world outside is only a few taps away. F-TYPE offers a fully integrated suite of technologies, including Connected Navigation Pro<sup>4</sup> with real-time traffic updates, Online Media for music streaming, and compatible smartphone integration – all presented through your very own personalized Touchscreen<sup>†‡</sup>.

## STEP INTO YOUR VERY OWN CONTROL CENTER

A 12.3" Interactive Driver Display is your link between the real and the digital. Which, with clearly defined graphics, seem not so far apart. Navigate effortlessly with 3D maps, shuffle through your favorite albums, or customize your driver display with a choice of several visual options<sup>‡</sup>.

### **SMART MOVES**

What makes it really special, is that you can seamlessly integrate your compatible smartphone with your F-TYPE. All of your phone's most essential functions can be transferred directly to your Touchscreen<sup>†</sup> with Apple CarPlay<sup>®</sup> or Android Auto<sup>™</sup>, so you can stay focused on the road while listening to your favorite music, getting directions and making hands-free phone calls<sup>†</sup>. With the Jaguar Remote App<sup>‡</sup>, you can track your journeys, check your fuel level and even find your way back to the car with on-foot directions. Additionally, the app allows you to heat/cool the car before you get in, as well as unlock it.