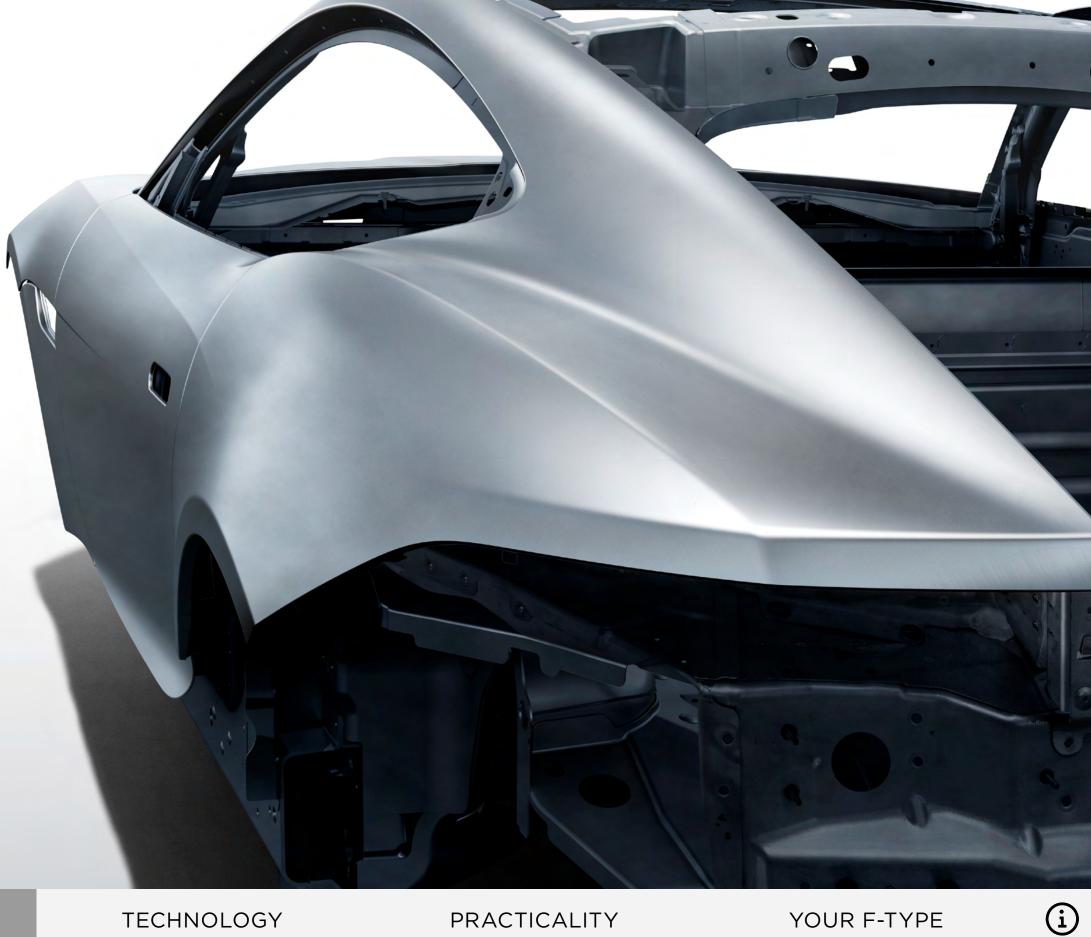

## THE PERFECT BODY

You can't help but wonder what's underneath. Substance beneath the style. Using an Aluminum<sup>3</sup> alloy inclusive of state-of-the-art materials, the F-TYPE body is phenomenally strong, with a rigidity that is the perfect complement to its range of high performance engines. They couple up to produce exceptional power-to-weight and torque-to-weight ratios - figures that are synonymous with a thoroughbred sports car.