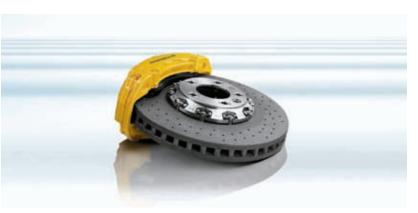

#### **Active Safety**

Porsche has always believed in the brakes' ability to help you avoid an accident in the first place. The Anti-lock Brake System (ABS) on the Cayenne Diesel uses sixpiston, monobloc aluminum brake calipers at the front and four-piston calipers at the rear to grip internally vented discs. The optional Porsche Ceramic Composite Brakes (PCCB) system features carbonfiber compound discs resistant to intense heat, its stopping power proven in the extreme conditions of the racetrack.