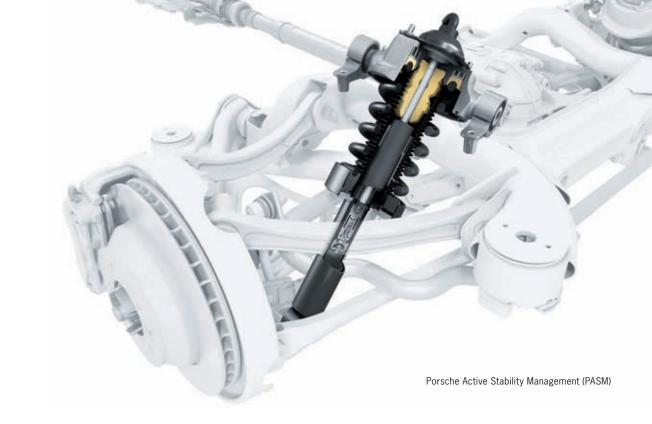

#### **Suspension Management**

Optional on Cayenne Diesel, Porsche
Active Suspension Management (PASM)
is an electronic damping control system.
Choose any of three setup modes—
"Comfort," "Normal," and "Sport"—
and whichever one you select, PASM
monitors the vehicle's body movement
and modifies the damping force on
each individual wheel in accordance
with the selected mode. PASM remains
active at all times. It automatically
adapts to the prevailing driving
conditions, enabling greater car control
and improving comfort and safety.

#### Air Suspension

An air suspension system is optional on the Cayenne Diesel. Featuring driverselectable, self-leveling ride-height control and PASM, it helps maintain consistent ground clearance while it enhances driving dynamics and comfort.