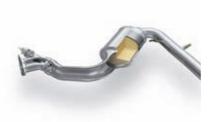

## **Exhaust technologies.**

From the moment you start your Cayenne Diesel, innovative features intelligently apply clean diesel technologies.

As the exhaust gases exit the combustion chamber, they will travel through four separate processes— Exhaust Gas Recirculation, which reduces the formation of nitrogen oxides; the Oxidation Catalytic Converter, which converts pollutants such as carbon hydrates into less harmful substances; the Diesel Particulate Filter, which traps and eliminates the majority of particulate; and the Reduction Catalytic Converter, which converts the remaining nitrogen oxides to nitrogen and oxygen utilizing the AdBlue® agent.

These processes help to ensure the reduction of harmful pollutants into the environment and make the Cayenne Diesel compliant with U.S. emissions standards.

Location of AdBlue® tank

SCR system