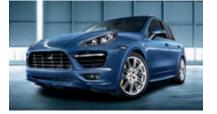

So it should come as no surprise that the Cayenne is the first diesel-powered Porsche. This is, after all, a Porsche that has never been afraid to go where no Porsche has gone before. And look at all that it brings with it: Performance? Cayenne Diesel sprints to 60 mph in just 7.2 seconds. Top track speed is 135 mph. Efficiency? With an estimated bestin-class combined fuel consumption, the Cayenne Diesel has a range of up to 740 miles.\* Utility? The robust torque of its turbo diesel engine helps the Cayenne Diesel offer best-in-class towing.

# Different fuel. Same spirit.

This is the Porsche Cayenne, the vehicle that proved that there was more than one way to interpret Intelligent Performance and efficiency—the core characteristics of Porsche engineering. And this is no ordinary diesel. This is a Porsche 3.0-liter V6 turbo diesel engine. It's a technological marvel, able to take its unique fuel source and transform it into clean, efficient, and incredibly torque-rich power.