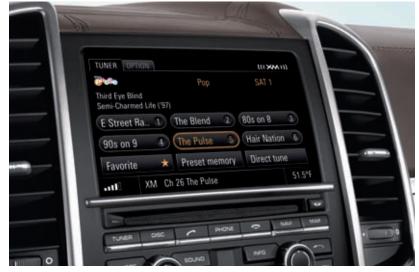

#### SiriusXM® Radio Receiver

The optional SiriusXM Satellite Radio® provides over 130 music, sports, news, talk, and comedy channels. To keep you well-informed, SiriusXM® offers sports and stocks, along with optional NavTraffic® and NavWeather® services.

#### HD Radio® Receiver

An optional HD Radio® receiver provides access to all of your favorite FM stations plus a broad range of new digital programming. HD Radio® also includes advanced audio and data features that enhance your listening experience.