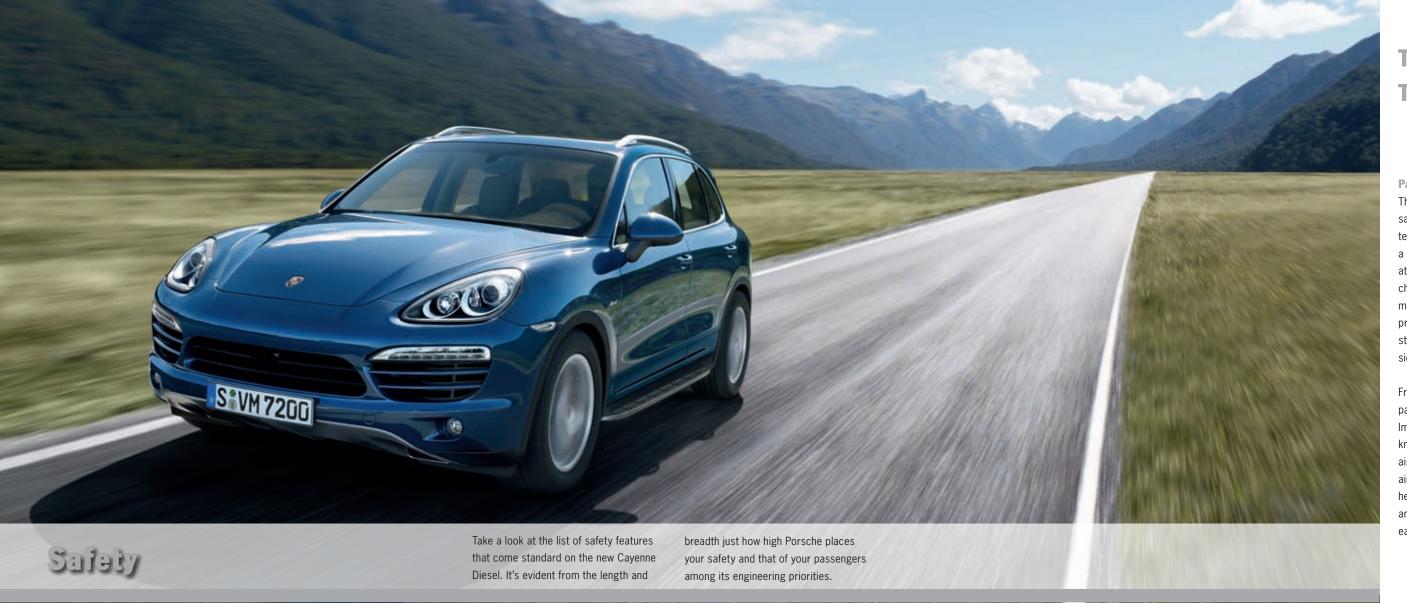

#### **Passive Safety**

The unibody of the Cayenne chassis is a safety cage structure made from high-tech steels. In the event of an accident, a system of side- and cross-members at the front of the Cayenne helps to channel impact energy in a predetermined manner. The passenger cabin is protected by hot-formed super high-strength steel reinforcements, including side intrusion beams in each door.

Front airbags for driver and front passenger are augmented by Porsche Side Impact Protection (POSIP) and a driver knee airbag. POSIP is comprised of a side airbag in each front seat, curtain-type airbags on each side of the roof, offering head protection for both rows of seats, and side impact protection elements in each door. Side airbags at the rear are

standard. In the event that the vehicle were to overturn, a rollover detection system provides additional protection. Using sensor-acquired data, it enables early deployment of the curtain airbags, and triggers the seat-belt pretensioners.

#### **Active Safety**

Porsche has always believed in the brakes' ability to help you avoid an accident in the first place. The Anti-lock Brake System (ABS) on the Cayenne Diesel uses sixpiston, monobloc aluminum brake calipers at the front and four-piston calipers at the rear to grip internally vented discs. The optional Porsche Ceramic Composite Brakes (PCCB) system features carbonfiber compound discs resistant to intense heat, its stopping power proven in the extreme conditions of the racetrack.