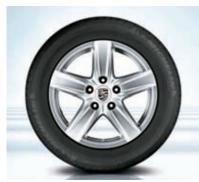

### Wheels. 1, 2, 3

18-inch Cayenne wheel (standard)

18-inch Cayenne S III wheel

19-inch Cayenne Turbo wheel

19-inch Cayenne Design II wheel

20-inch Cayenne SportDesign II wheel

20-inch RS Spyder Design wheel