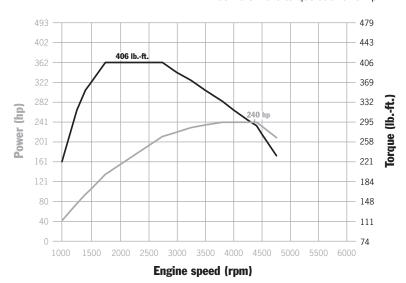

## **Engine technology.**

Utilizing innovative technologies, the Cayenne Diesel engine displays outstanding performance with 240 horsepower and 406 lb.-ft. of torque—another example of intelligent technology.

Achieving Porsche levels of power and efficiency from a diesel required innovation in two key areas: Direct Fuel Injection (DFI) and turbocharging. The result is a fuel-efficient engine that runs with quiet smoothness as it delivers more torque at a lower rpm.

Power output and torque chart for Cayenne Diesel V6

9 · Performance