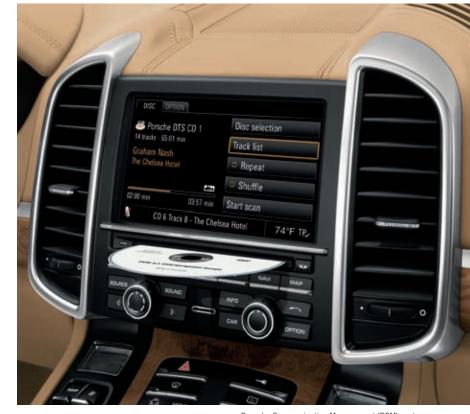

#### **Porsche Communication Management**

The optional Porsche Communication Management (PCM) is the central control system for all information and communication, and includes the navigation module. PCM functions can be activated via a 7-inch touchscreen, or you can use the rotary push-button control.

#### **Voice-Control System**

This optional system puts wholeword recognition at your command. Audio prompts make voice inputs even simpler. You can also browse through lists by voice command.

Porsche Communication Management (PCM) system