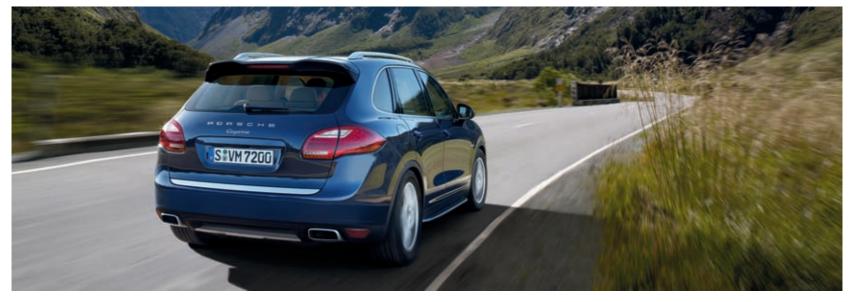

So it should come as no surprise that the Cayenne is the first diesel-powered Porsche. This is, after all, a Porsche that has never been afraid to go where no Porsche has gone before. And look at all that it brings with it: Performance? Cayenne Diesel sprints to 60 mph in just 7.2 seconds. Top track speed is 135 mph. Efficiency? With an estimated bestin-class combined fuel consumption, the Cayenne Diesel has a range of up to 740 miles.\* Utility? The robust torque of its turbo diesel engine helps the Cayenne Diesel offer best-in-class towing.

# Different fuel. Same spirit.

This is the Porsche Cayenne, the vehicle that proved that there was more than one way to interpret Intelligent Performance and efficiency—the core characteristics of Porsche engineering. And this is no ordinary diesel. This is a Porsche 3.0-liter V6 turbo diesel engine. It's a technological marvel, able to take its unique fuel source and transform it into clean, efficient, and incredibly torque-rich power.

for performance ingenious enough to evolve as new ideas, new materials, and new technologies emerge.

Diesel power, of course, is not itself a new idea. The durability, strength, and stamina of diesel engines are legendary. What is new is the degree of refinement that Porsche has brought to it, making a new 3.0-liter turbo diesel V6 that is far advanced from what many people perceive—especially in terms of its acceleration, clean emissions, and quiet-running operation. Add to that the Porsche focus on high performance, and you have a Cayenne Diesel that brings all the advantages inherent in diesel power together with all the driving dynamics synonymous with the Porsche name.