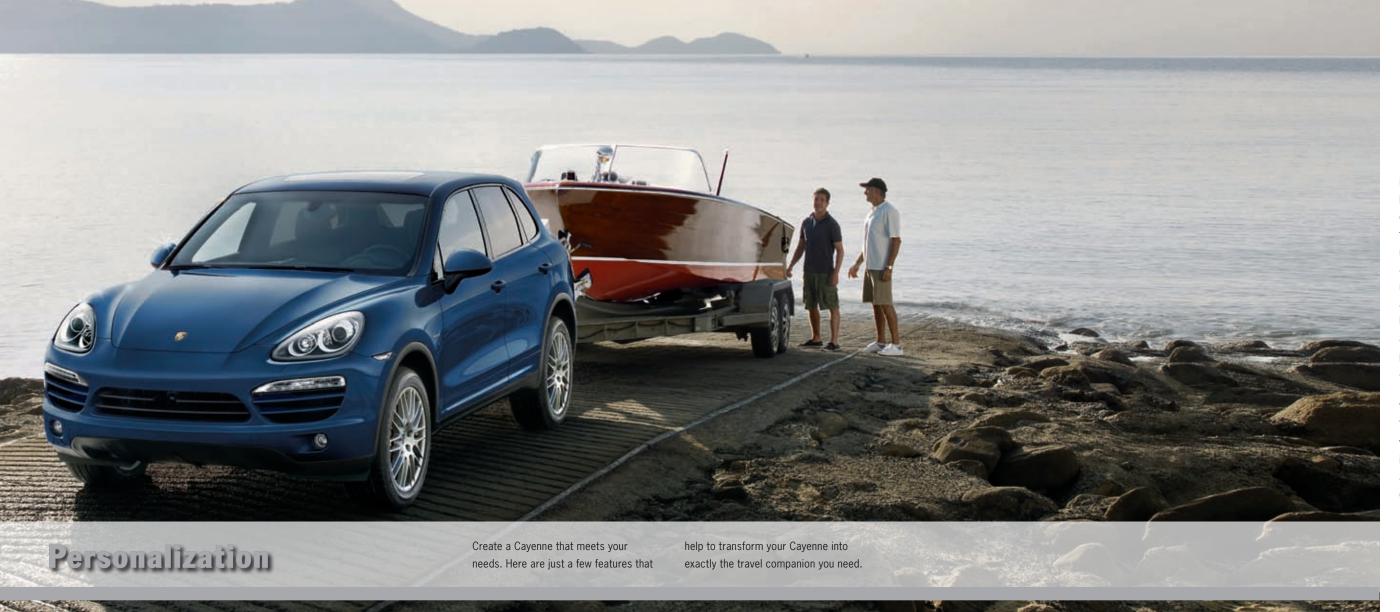

#### **Towing**

The Cayenne is quite simply the most versatile vehicle we have ever built. This includes the capability of being used as a tow vehicle. An optional trailer coupling without tow ball is available.

It accommodates a maximum braked trailer weight of 7,716 pounds, and a maximum tongue weight of 617 pounds. With its exceptional towing capacity, the Cayenne takes you down the road as perhaps no Porsche ever before.