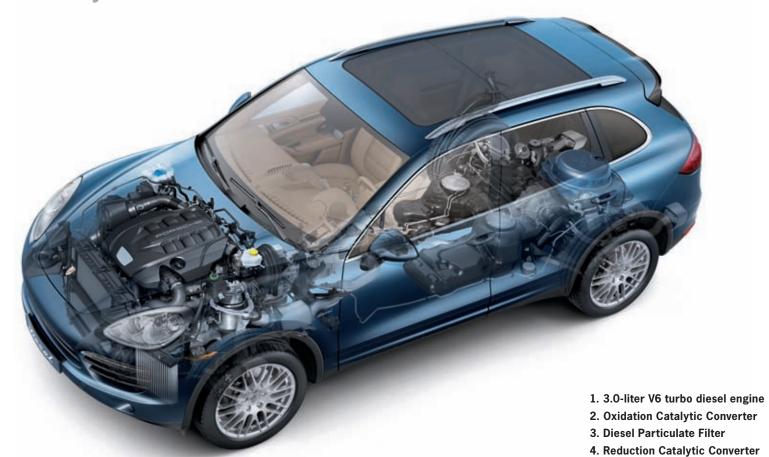

# Different fuel. Same spirit.

This is the Porsche Cayenne, the vehicle that proved that there was more than one way to interpret Intelligent Performance and efficiency—the core characteristics of Porsche engineering. And this is no ordinary diesel. This is a Porsche 3.0-liter V6 turbo diesel engine. It's a technological marvel, able to take its unique fuel source and transform it into clean, efficient, and incredibly torque-rich power.

## **Exhaust technologies.**

From the moment you start your Cayenne Diesel, innovative features intelligently apply clean diesel technologies.

As the exhaust gases exit the combustion chamber, they will travel through four separate processes— Exhaust Gas Recirculation, which reduces the formation of nitrogen oxides; the Oxidation Catalytic Converter, which converts pollutants such as carbon hydrates into less harmful substances; the Diesel Particulate Filter, which traps and eliminates the majority of particulate; and the Reduction Catalytic Converter, which converts the remaining nitrogen oxides to nitrogen and oxygen utilizing the AdBlue® agent.

These processes help to ensure the reduction of harmful pollutants into the environment and make the Cayenne Diesel compliant with U.S. emissions standards.

Location of AdBlue® tank

SCR system