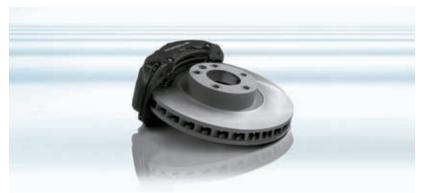

#### **Active Safety**

Porsche has always believed in the brakes' ability to help you avoid an accident in the first place. The Anti-lock Brake System (ABS) on the Cayenne Diesel uses sixpiston, monobloc aluminum brake calipers at the front and four-piston calipers at the rear to grip internally vented discs. The optional Porsche Ceramic Composite Brakes (PCCB) system features carbonfiber compound discs resistant to intense heat, its stopping power proven in the extreme conditions of the racetrack.