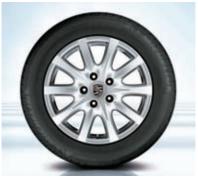

### Wheels. 1, 2, 3

18-inch Cayenne wheel (standard)

18-inch Cayenne S III wheel

19-inch Cayenne Turbo wheel

19-inch Cayenne Design II wheel

20-inch Cayenne SportDesign II wheel

20-inch RS Spyder Design wheel