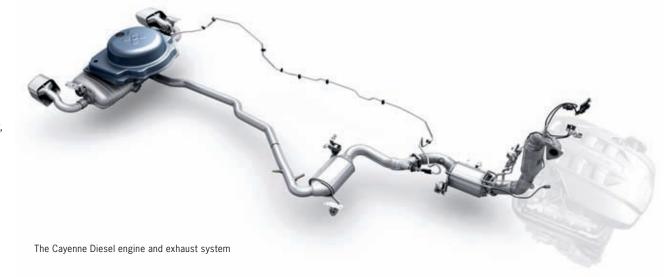

Diesel and thrilling are no longer mutually exclusive.

5. Diesel exhaust fluid tank

## **Exhaust technologies.**

From the moment you start your Cayenne Diesel, innovative features intelligently apply clean diesel technologies.

As the exhaust gases exit the combustion chamber, they will travel through four separate processes— Exhaust Gas Recirculation, which reduces the formation of nitrogen oxides; the Oxidation Catalytic Converter, which converts pollutants such as carbon hydrates into less harmful substances; the Diesel Particulate Filter, which traps and eliminates the majority of particulate; and the Reduction Catalytic Converter, which converts the remaining nitrogen oxides to nitrogen and oxygen utilizing the AdBlue® agent.

These processes help to ensure the reduction of harmful pollutants into the environment and make the Cayenne Diesel compliant with U.S. emissions standards.

Location of AdBlue® tank

SCR system