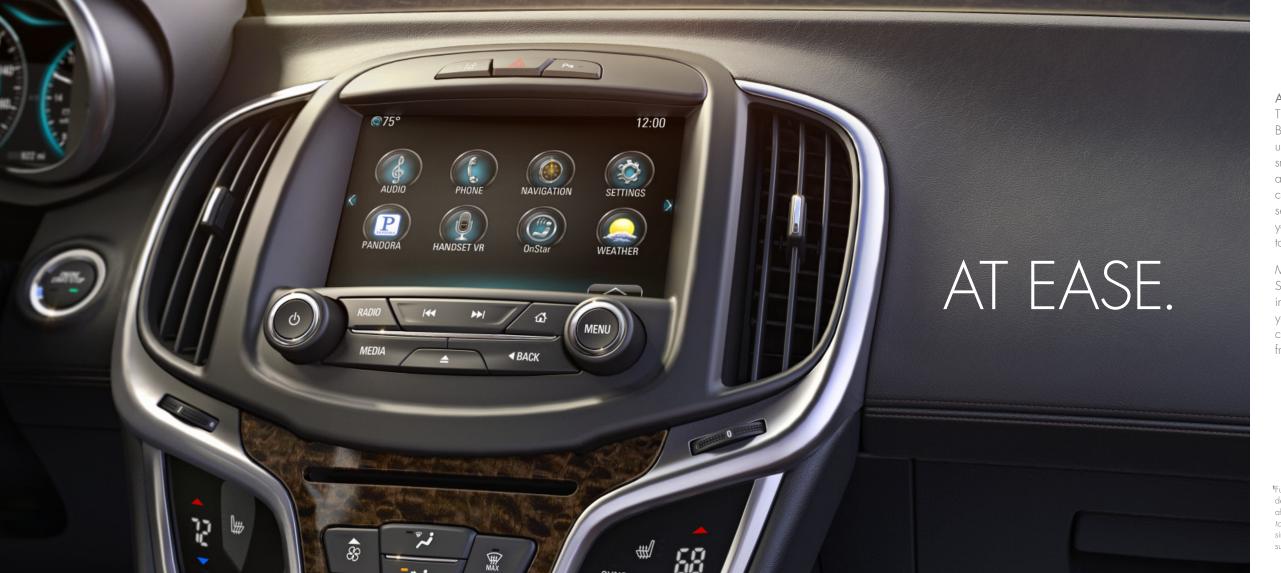

## A NEW LEVEL OF CONNECTION.

The 2014 LaCrosse features the next-generation Buick IntelliLink Infotainment System.\(^1\) You simply use drag and swipe gestures, as you would on a smartphone or tablet, to navigate content. IntelliLink adds hands-free, natural-language voice-activated control of your communication and entertainment selections. You can also save up to 60 presets of your favorite music, plus destinations and contacts, to the system.

Music? Dial into AM/FM stations, SiriusXM Satellite Radio² (with 3-month trial), stream Pandora® internet radio from your smartphone or listen to your MP3 music library. And now with app tray customization, you have the ability to keep your frequently used features at your fingertips.

LUXURY THAT'S SIMPLE. The LaCrosse makes life less cluttered. The dual-zone temperature settings and available heated and ventilated front seats can be easily controlled using intuitive capacitive touch controls, meaning fewer buttons and putting every control just where you need it. And with its new 8-inch Driver Information Display, LaCrosse puts what's happening front and center, then lets you reconfigure the cluster to display the information you use most often.