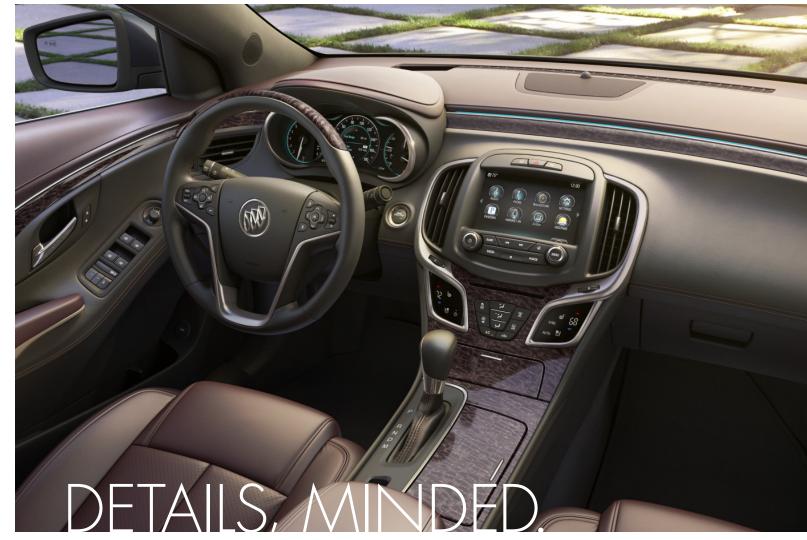

## A NEW LEVEL OF CONNECTION.

The 2014 LaCrosse features the next-generation Buick IntelliLink Infotainment System.\(^1\) You simply use drag and swipe gestures, as you would on a smartphone or tablet, to navigate content. IntelliLink adds hands-free, natural-language voice-activated control of your communication and entertainment selections. You can also save up to 60 presets of your favorite music, plus destinations and contacts, to the system.

Music? Dial into AM/FM stations, SiriusXM Satellite Radio² (with 3-month trial), stream Pandora® internet radio from your smartphone or listen to your MP3 music library. And now with app tray customization, you have the ability to keep your frequently used features at your fingertips.

LUXURY THAT'S SIMPLE. The LaCrosse makes life less cluttered. The dual-zone temperature settings and available heated and ventilated front seats can be easily controlled using intuitive capacitive touch controls, meaning fewer buttons and putting every control just where you need it. And with its new 8-inch Driver Information Display, LaCrosse puts what's happening front and center, then lets you reconfigure the cluster to display the information you use most often.