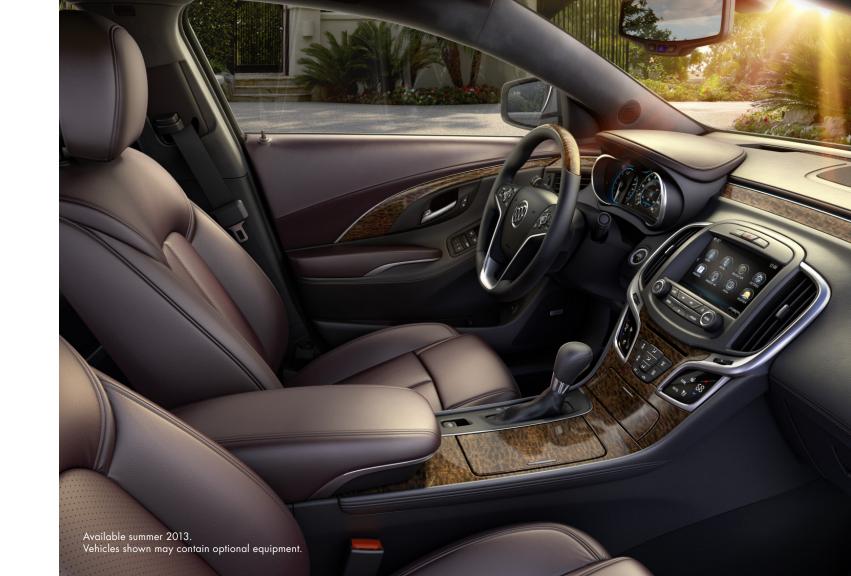

LUXURY THAT'S SIMPLE. The LaCrosse makes life less cluttered. The dual-zone temperature settings and available heated and ventilated front seats can be easily controlled using intuitive capacitive touch controls, meaning fewer buttons and putting every control just where you need it. And with its new 8-inch Driver Information Display, LaCrosse puts what's happening front and center, then lets you reconfigure the cluster to display the information you use most often.