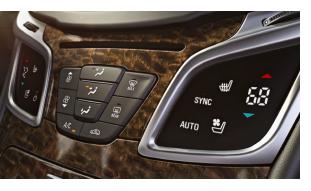

LUXURY THAT'S SIMPLE. The LaCrosse makes life less cluttered. The dual-zone temperature settings and available heated and ventilated front seats can be easily controlled using intuitive capacitive touch controls, meaning fewer buttons and putting every control just where you need it. And with its new 8-inch Driver Information Display, LaCrosse puts what's happening front and center, then lets you reconfigure the cluster to display the information you use most often.