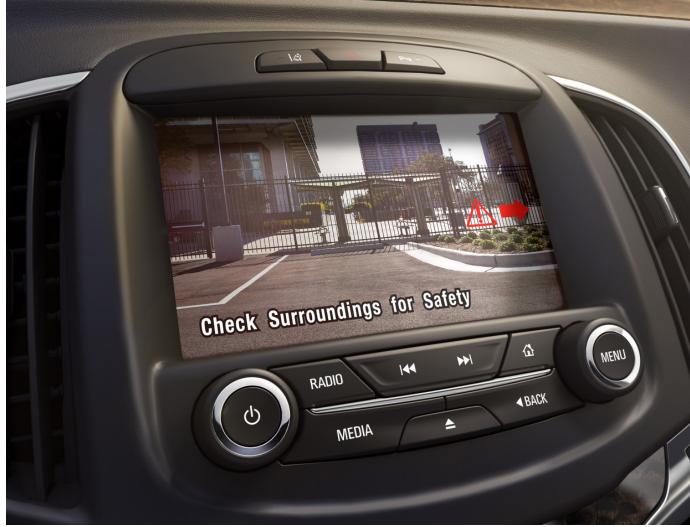

## REVERSE ENGINEERING.

It's a nerve-wracking moment: you're backing out of a driveway or a tight parking space wondering if there is another vehicle coming from the side. Now available on the LaCrosse, Rear Cross Traffic Alert, combined with an innovative Safety Alert Seat, helps you know something's headed your way. A camera in the rear captures a view behind the car when backing up, while radar sensors detect vehicles approaching from the left or right.

If the system detects an approaching vehicle within 65 feet in either direction, the system alerts the driver by flashing a warning signal on the rear-vision camera screen and vibrating the driver's seat. To help the driver know the direction of the oncoming traffic, the Safety Alert Seat pulses on the left or right side, warning the driver to be alert for vehicles traveling from that direction.