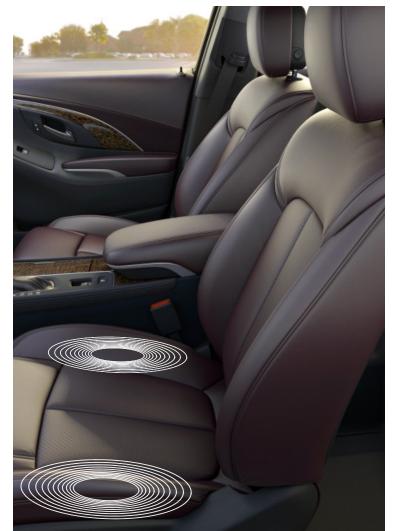

## REVERSE ENGINEERING.

It's a nerve-wracking moment: you're backing out of a driveway or a tight parking space wondering if there is another vehicle coming from the side. Now available on the LaCrosse, Rear Cross Traffic Alert, combined with an innovative Safety Alert Seat, helps you know something's headed your way. A camera in the rear captures a view behind the car when backing up, while radar sensors detect vehicles approaching from the left or right.

If the system detects an approaching vehicle within 65 feet in either direction, the system alerts the driver by flashing a warning signal on the rear-vision camera screen and vibrating the driver's seat. To help the driver know the direction of the oncoming traffic, the Safety Alert Seat pulses on the left or right side, warning the driver to be alert for vehicles traveling from that direction.