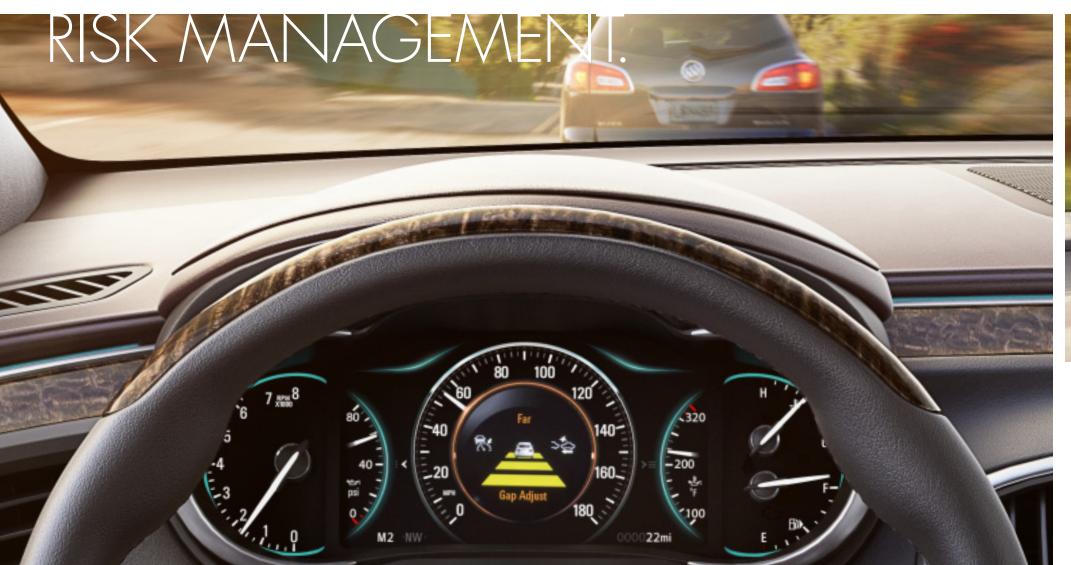

Whether you're in a crowded parking area, backing out of a driveway, changing lanes or simply staying the course, the LaCrosse helps heighten your awareness of what's around you. Potential hazards in front of the vehicle, behind the vehicle and in the blind zones flanking the vehicle can be identified, and that triggers alerts to the driver. And available Adaptive Cruise Control automatically adjusts the vehicle speed to maintain a driver-selected following gap to vehicles ahead.

AVAILABLE FEATURES: Forward Collision Alert | Lane Departure Warning | Lane Change Alert | Side Blind Zone Alert | Adaptive Cruise Control | Auto Collision Preparation | Rear Cross Traffic Alert | Safety Alert Seat