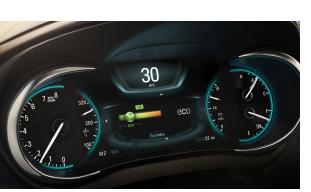

LUXURY THAT'S SIMPLE. The LaCrosse makes life less cluttered. The dual-zone temperature settings and available heated and ventilated front seats can be easily controlled using intuitive capacitive touch controls, meaning fewer buttons and putting every control just where you need it. And with its new 8-inch Driver Information Display, LaCrosse puts what's happening front and center, then lets you reconfigure the cluster to display the information you use most often.