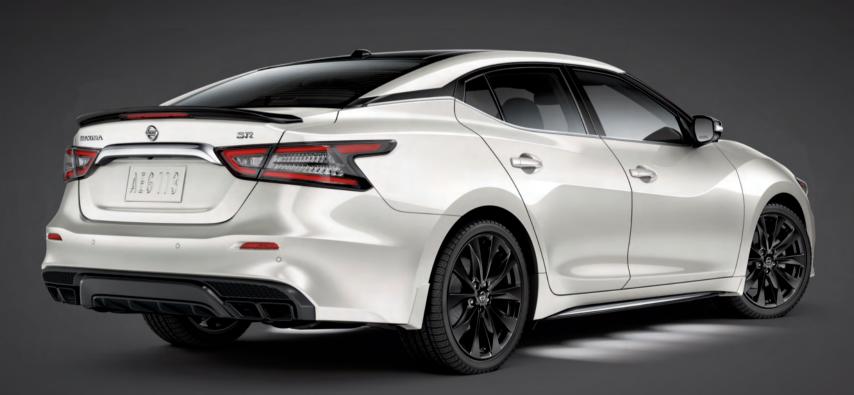

### MAXIMA<sup>®</sup> SR: AN ENTHUSIAST'S WISH LIST

Start with 19" gloss black aluminum-alloy wheels, a Dual Panel Panoramic Moonroof, and a unique sport-tuned suspension with advanced dynamic technologies. Add in a special interior with Premium Ascot Leather appointments, Alcantara® inserts on the seats and steering wheel, and "Satin Dark Chrome" faceted interior trim. The result a driving experience that's exhilarating in every sense of the word.

# GENUINE NISSAN ACCESSORIES TURN BRAND-NEW INTO ALL YOU

For more information and to shop online for Maxima® Genuine Nissan Accessories, go to **bit.ly/20maxima-estore** 

Nissan Maxima® SR shown in Pearl White TriCoat with Sport Spoiler (standard on SR), Splash Guards, Rocker Panel Moldings, Rear Bumper Diffuser, and Exterior Ground Lighting.