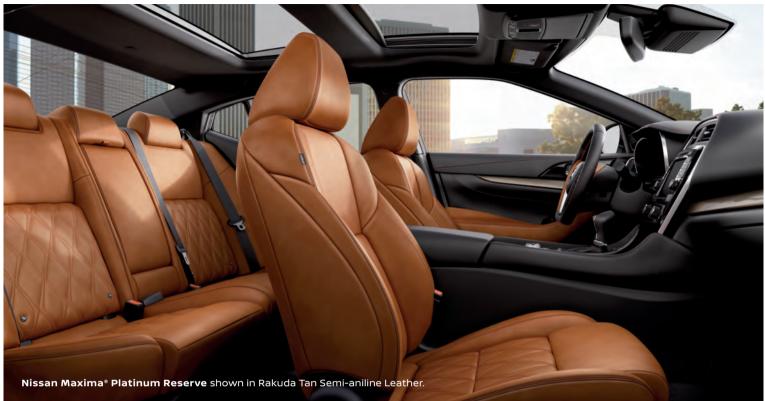

### Cashmere Premium Ascot Leather Platinum

|                                                        | Pea | rlwh | ite T | riCo | at <sup>13</sup> |    | Brill | iant | Silve | er Me | tallic |
|--------------------------------------------------------|-----|------|-------|------|------------------|----|-------|------|-------|-------|--------|
|                                                        | S   | SV   | SL    | SR   | PLT              | PR | S     | SV   | SL    | SR    | PLT    |
| CHARCOAL CLOTH                                         |     |      |       |      |                  |    |       |      |       |       |        |
| CHARCOAL LEATHER                                       |     |      |       |      |                  |    |       |      |       |       |        |
| CASHMERE LEATHER                                       |     |      |       |      |                  |    |       |      |       |       |        |
| CHARCOAL PREMIUM ASCOT LEATHER WITH ALCANTARA® INSERTS |     |      |       | -    |                  |    |       |      |       |       |        |
| CHARCOAL PREMIUM ASCOT LEATHER                         |     |      |       |      |                  |    |       |      |       |       |        |
| CASHMERE PREMIUM ASCOT LEATHER                         |     |      |       |      |                  |    |       |      |       |       |        |
| RAKUDA TAN SEMI-ANILINE LEATHER                        |     |      |       |      |                  |    |       |      |       |       |        |

Cashmere Leather SV|SL

Charcoal Premium Ascot Leather with Alcantara® Inserts SR

Rakuda Tan Semi-aniline Leather Platinum Reserve