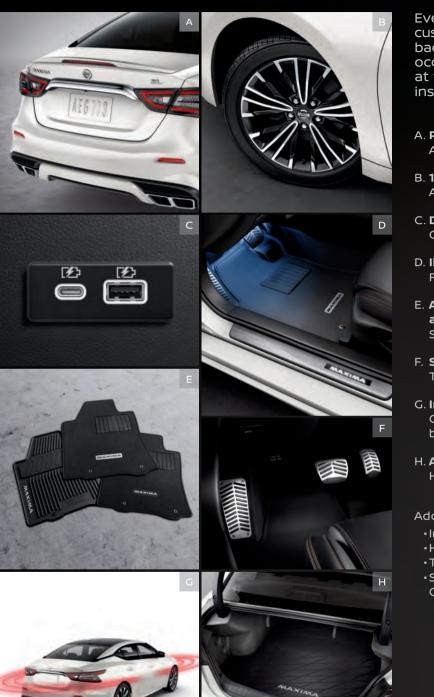

### CHOOSE YOUR ACCESSORIES

Every Genuine Nissan Accessory is custom-fit, custom-designed and durability-tested. Each one is backed by Nissan's 3-year/36,000-mile (whichever occurs first) limited warranty (if installed by dealer at the time of purchase), and be financed when installed by dealer at the time of purchase.<sup>27</sup>

### A. Premium Spoiler

A fitting end to a breathtaking design.

- B. **18" Aluminum-alloy Wheels** Aggressively styled, exclusively for Maxima.®
- C. **Dual Rear USB Charging Ports**<sup>1</sup> Charge up with USB and state-of-the-art USB-C.
- D. **Illuminated Kick Plates and Interior Accent Lighting** For a grand entrance every time. (Sold separately)
- E. All-Season Floor Mats, Sport Carpeted Floor Mats, and Carpeted Floor Mats Skip the mud, and other messes. (Sold separately)
- F. **Stainless Steel Sport Pedals** Track-inspired grip and looks.
- G. **Impact Sensor** Chirps if bumped. Sounds alarm if wheel theft or break-in is detected.
- H. **All-Season Trunk Area Protector** Helps preserve and protect your cargo.

### Additional Accessories:

- Interior Trim Appliqués
   Hideaway Trunk Net<sup>28</sup>
   Trunk Organizer<sup>28</sup>
   Sliding Trunk
   Organizer Tray<sup>28</sup>
- Shift Knobs
  Carpeted Trunk Area Protector
  Shopping Bag Hook
  And More