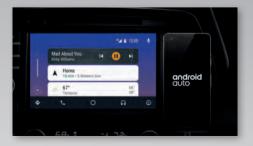

## androidauto

Know where you're going and when. Google Maps™ helps you navigate to your next appointment, while your Google Assistant keeps you on top of your schedule. Choose a song, change your destination, or respond to a text with your hands on the wheel using the hundreds of available voice commands.<sup>10, 11, 12</sup>