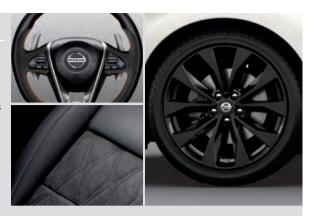

### MAXIMA<sup>®</sup> SR: AN ENTHUSIAST'S WISH LIST

Start with 19" gloss black aluminum-alloy wheels, a Dual Panel Panoramic Moonroof, and a unique sport-tuned suspension with advanced dynamic technologies. Add in a special interior with Premium Ascot Leather appointments, Alcantara® inserts on the seats and steering wheel, and "Satin Dark Chrome" faceted interior trim. The result a driving experience that's exhilarating in every sense of the word.

- SR INCLUDES SL EOUIPMENT PLUS:
- Paddle shifters
- Sport-tuned suspension with retuned dampers, stiffer springs and larger front stabilizer bar
- Intelligent Lane Intervention<sup>6</sup>
- Intelligent Around View<sup>®</sup> Monitor<sup>9</sup>
- 19" Gloss black aluminum-alloy wheels
- LED fog lights
- Sport spoiler
- Outside mirrors with reverse tilt-down feature
- Auto-dimming driver-side outside mirror
- Memory System driver's seat and
- outside mirrors