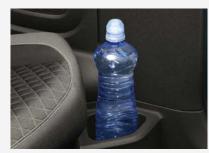

# HOOKS

Stop your shopping going on a trip of its own with the four convenient hooks on the sides of the luggage compartment.

**DRINK HOLDER** 

Thanks to its convenient position in the centre console, every passenger can stay refreshed on the go.