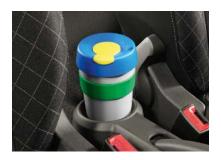

# HOOKS

Stop your shopping going on a trip of its own with the four convenient hooks on the sides of the luggage compartment.

**DRINK HOLDER** 

Thanks to its convenient position in the centre console, every passenger can stay refreshed on the go.