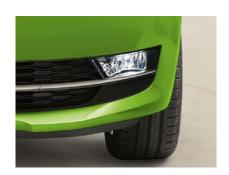

**FOG LIGHTS** 

Increase your safety when visibility is reduced. Fog lights are standard on the Colour Edition, SE L and Monte Carlo models.

**BRAKE ASSIST SYSTEM** 

This optional 'city safe' system monitors the area in front of the vehicle, actively braking at speeds below 19 mph.