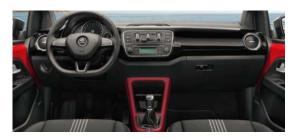

# CITIGO MONTE CARLO

A celebration of ŠKODA's many adventures on the racetrack, this level features dynamic design touches and includes an exclusive Monte Carlo logo throughout.

MONTE CARLO INTERIOR STYLING

# Citigo

MONTE CARLO EXTERIOR STYLING

# STANDARD EQUIPMENT (OVER SE)

- > 15" CRUX ALLOY WHEELS IN BLACK
- > LEATHER SPORTS STEERING WHEEL
- > MONTE CARLO INTERIOR STYLING INCLUDING BLACK AND RED UPHOLSTERY
- > PRIVACY GLASS
- > FRONT FOG LIGHTS
- > MONTE CARLO EXTERIOR STYLING INCLUDING BLACK SPOILER TO THE FRONT AND REAR, BLACK FRONT GRILLE SURROUND, BLACK DOOR MIRRORS AND A REAR DIFFUSER