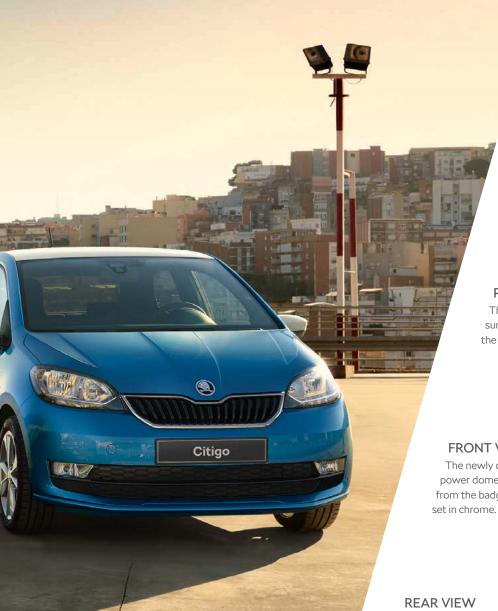

# FRONT VIEW

The newly designed bonnet now features the ŠKODA power dome, two distinctive lines drawing the eye back from the badge. This is complemented by the finned grille

The distinctive C-shape rear lights make this city dweller as compelling from the rear as it is from the front. From SE upwards, the rear lights have a darkened glass finish.