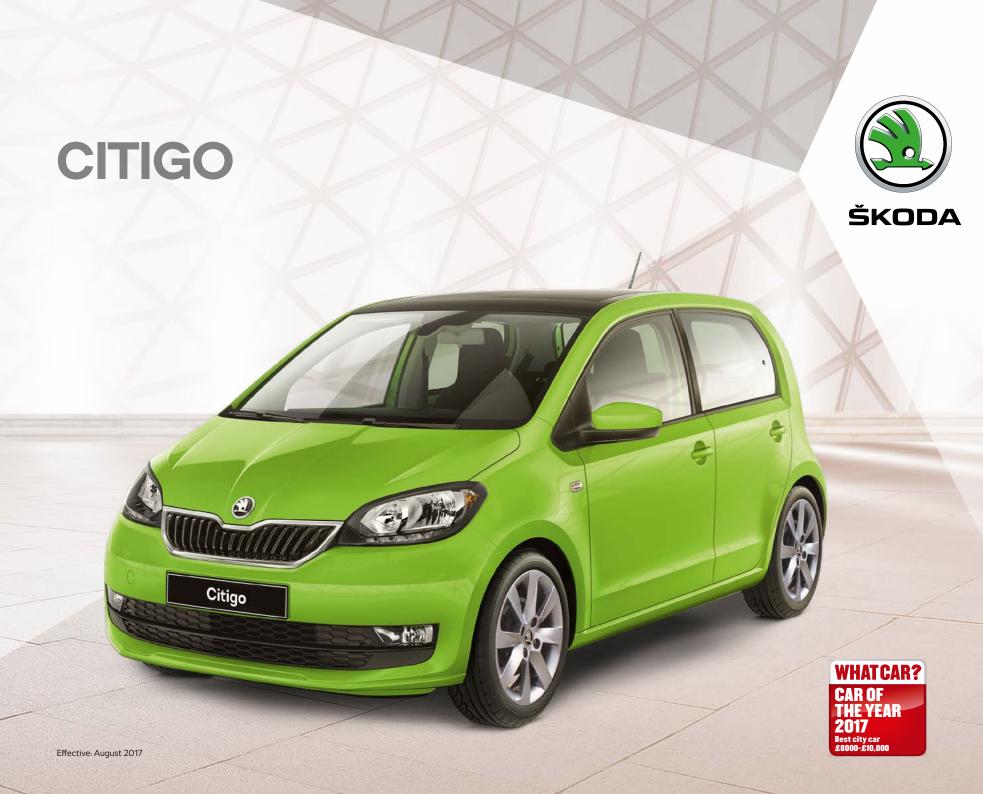

# CITIGO - TAKE ON THE CITY IN STYLE

Born for the city, the Citigo is big on agility, practicality and functionality. This is a car that can manoeuvre into tight spaces with ease and puts the fun back into exploring concrete jungles. It's spacious too, with ample room for four adults, whilst thoughtful technology ensures every urban adventure is enjoyable. The result is a car that's ingeniously compact, yet anything but small.

With its bright dynamic design, chrome embellishments and finned front grille, the Citigo's bold exterior cuts through the noise as it zips through the streets.