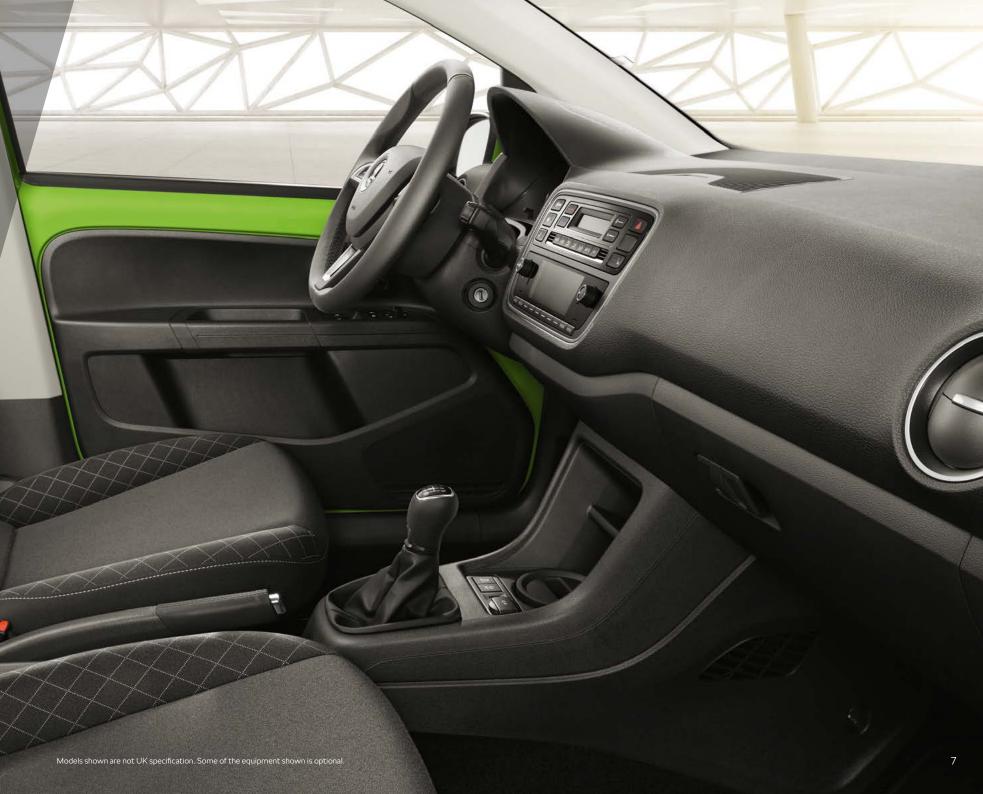

# THREE-SPOKE STEERING WHEEL

Citigo S, SE and Colour Edition models feature a standard three-spoke steering wheel, while SE L models include a luxurious leather multifunction alternative. In-keeping with its motorsports roots, the Monte Carlo has a leather sport steering wheel with red stitching.

# **CENTRAL SPEEDOMETER**

The central feature on any instrument cluster, the large speedometer catches the eye while keeping you up to speed on your driving statistics. From SE upwards, dials also feature a rev counter and fuel gauge.