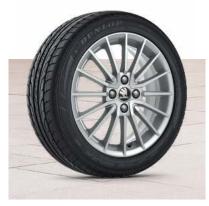

# WHEELS

Add further distinction to the Citigo's exterior with the 16" Serpens alloy wheels in silver.