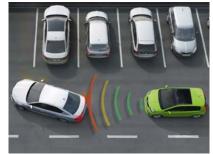

**FOG LIGHTS** 

Increase your safety when visibility is reduced. Fog lights are standard on the Colour Edition, SE L and Monte Carlo models.

**BRAKE ASSIST SYSTEM** 

This optional 'city safe' system monitors the area in front of the vehicle, actively braking at speeds below 19 mph.

**REAR PARKING SENSORS** 

With its excellent agility and three rear sensors, parking the Citigo is a breeze. Standard on SE L and optional from SE upwards with the Convenience pack.