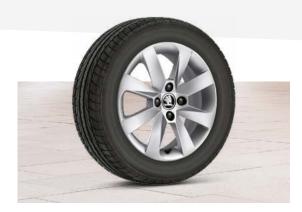

# WHEELS

Add further distinction to the Citigo's exterior with the 16" Serpens alloy wheels in silver.