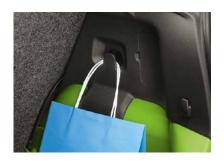

# HOOKS

Stop your shopping going on a trip of its own with the four convenient hooks on the sides of the luggage compartment.

**DRINK HOLDER** 

Thanks to its convenient position in the centre console, every passenger can stay refreshed on the go.