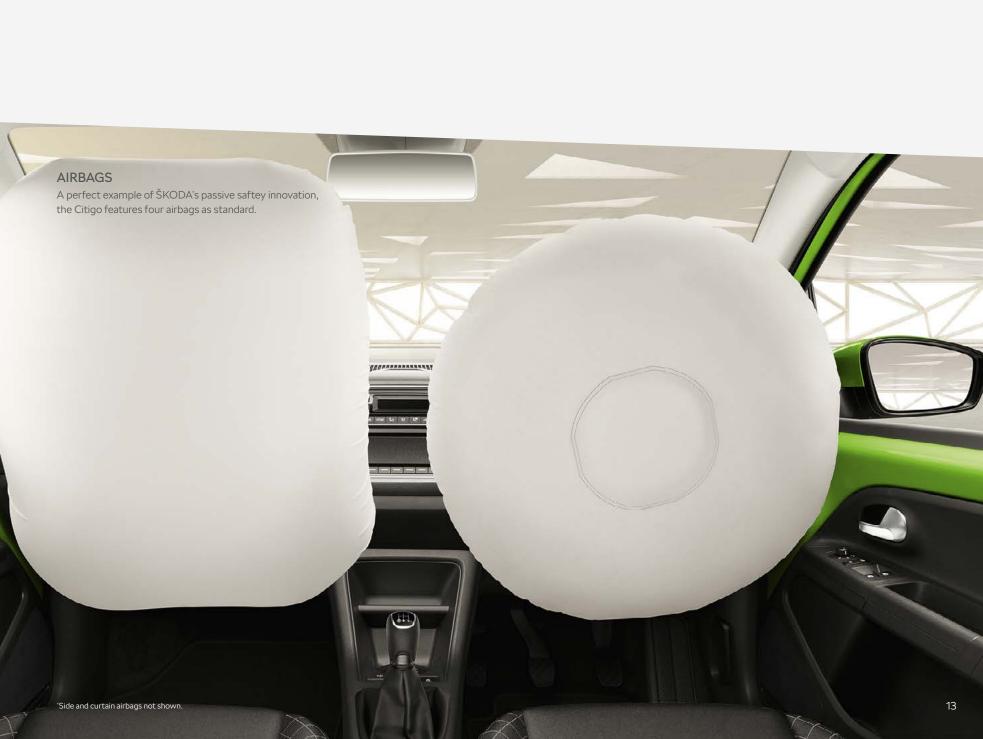

# **SAFETY IN NUMBERS**

Our city car is packed full of innovative active and passive safety features, achieving a five star rating from Euro NCAP (European New Car Assessment Programme). From airbags to ABS (Anti-lock Braking System) to parking sensors and city safe braking system, the Citigo has it going on.