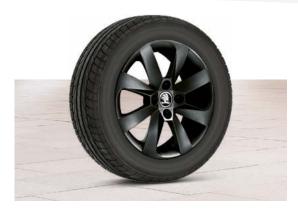

# WHEELS

Add further distinction to the Citigo's exterior with the 16" Serpens alloy wheels in silver.

# CITIGO SE

Already one of the best-equipped small cars in the city, the SE adds further style and comfort enhancing features.

14" APUS ALLOY WHEELS