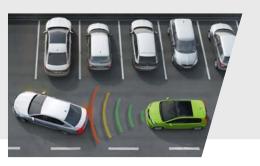

**FOG LIGHTS** 

Increase your safety when visibility is reduced. Fog lights are standard on the Colour Edition, SE L and Monte Carlo models.

**BRAKE ASSIST SYSTEM** 

This optional 'city safe' system monitors the area in front of the vehicle, actively braking at speeds below 19 mph.