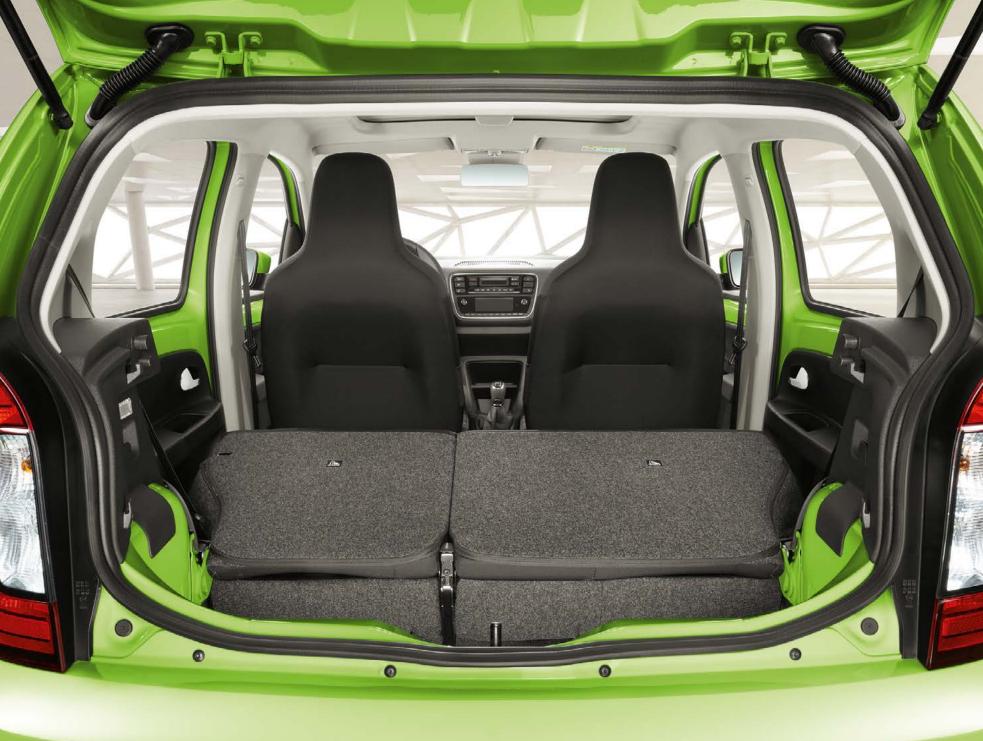

# WATCH THIS SPACE

The Citigo's generous interior offers ample space for shopping, luggage and the odd picnic hamper. Quickly fold down the rear seats and there's even more room for all sorts of cargo.