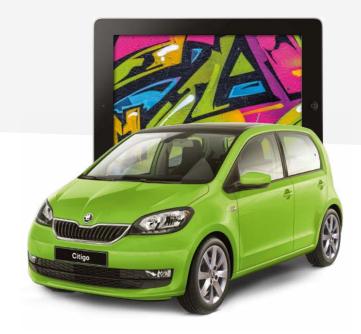

# CITIGO - TAKE ON THE CITY IN STYLE

Born for the city, the Citigo is big on agility, practicality and functionality. This is a car that can manoeuvre into tight spaces with ease and puts the fun back into exploring concrete jungles. It's spacious too, with ample room for four adults, whilst thoughtful technology ensures every urban adventure is enjoyable. The result is a car that's ingeniously compact, yet anything but small.

With its bright dynamic design, chrome embellishments and finned front grille, the Citigo's bold exterior cuts through the noise as it zips through the streets.