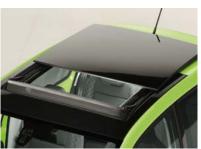

# PANORAMIC SUNROOF

This optional electrically adjustable panoramic sunroof provides extra sunlight and fresh air at the simple touch of a button.