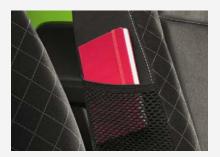

# STORAGE COMPARTMENTS

In the three-door Citigo, rear passengers can take full advantage of the handy storage compartments at the sides of the seats.