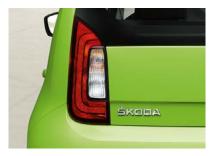

# FRONT VIEW

The newly designed bonnet now features the ŠKODA power dome, two distinctive lines drawing the eye back from the badge. This is complemented by the finned grille

The distinctive C-shape rear lights make this city dweller as compelling from the rear as it is from the front. From SE upwards, the rear lights have a darkened glass finish.