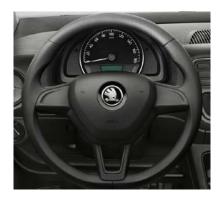

# THREE-SPOKE STEERING WHEEL

Citigo S, SE and Colour Edition models feature a standard three-spoke steering wheel, while SE L models include a luxurious leather multifunction alternative. In-keeping with its motorsports roots, the Monte Carlo has a leather sport steering wheel with red stitching.