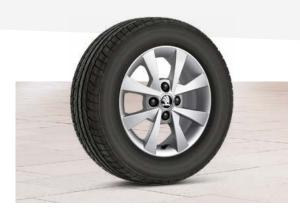

# WHEELS

Add further distinction to the Citigo's exterior with the 16" Serpens alloy wheels in silver.