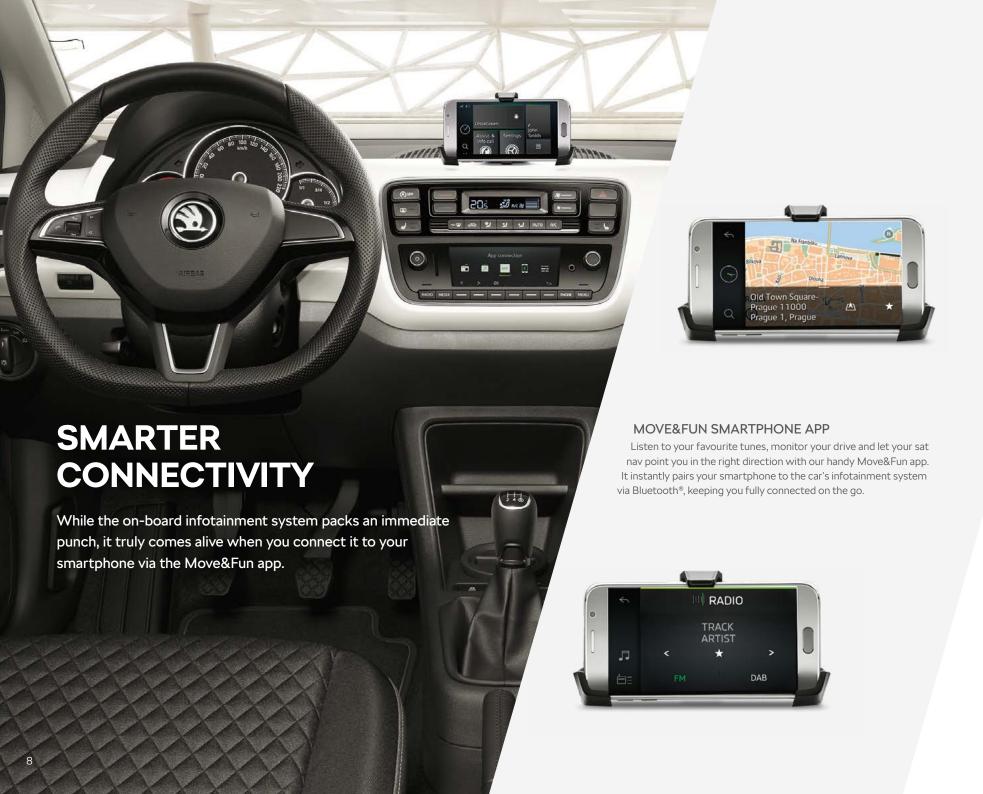

# PERFORMANCE DRIVEN BY YOU

A car that's exciting to drive in and out of the city, that's also easier on the environment. That's the beauty of ŠKODA's GreenTech engine, which helps reduce fuel consumption thanks to its stop/start system, energy recuperation and low rolling resistance tyres.