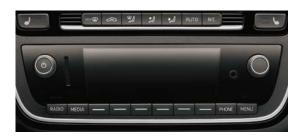

# CITIGO S

Packed with thoughtful touches and clever technology, this entry-level trim offers impressive value for money.

RADIO BLUES WITH CD PLAYER, USB PORT AND TWO SPEAKERS