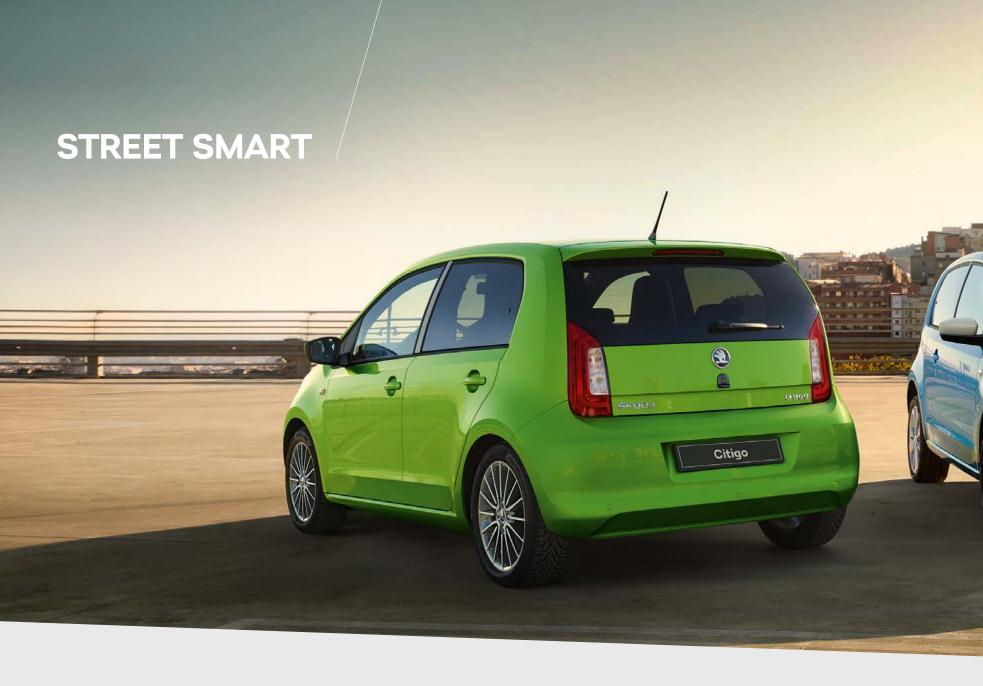

# FRONT VIEW

The newly designed bonnet now features the ŠKODA power dome, two distinctive lines drawing the eye back from the badge. This is complemented by the finned grille

The distinctive C-shape rear lights make this city dweller as compelling from the rear as it is from the front. From SE upwards, the rear lights have a darkened glass finish.