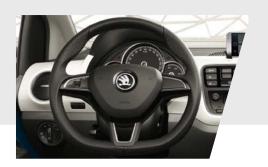

# THREE-SPOKE STEERING WHEEL

Citigo S, SE and Colour Edition models feature a standard three-spoke steering wheel, while SE L models include a luxurious leather multifunction alternative. In-keeping with its motorsports roots, the Monte Carlo has a leather sport steering wheel with red stitching.

# **CENTRAL SPEEDOMETER**

The central feature on any instrument cluster, the large speedometer catches the eye while keeping you up to speed on your driving statistics. From SE upwards, dials also feature a rev counter and fuel gauge.