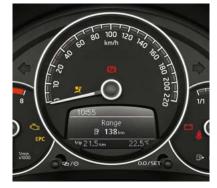

# **CENTRAL SPEEDOMETER**

The central feature on any instrument cluster, the large speedometer catches the eye while keeping you up to speed on your driving statistics. From SE upwards, dials also feature a rev counter and fuel gauge.