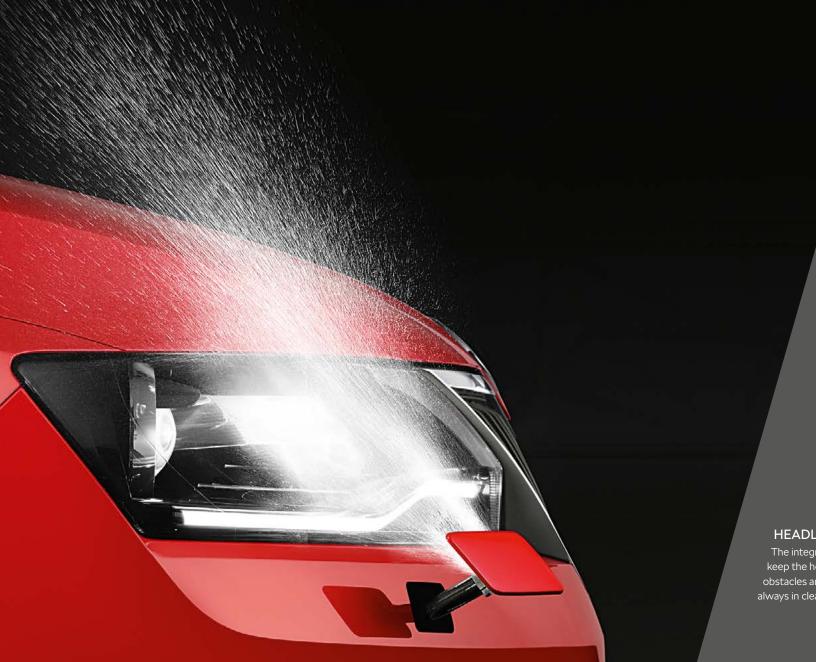

### HEADLAMP WASHERS

The integrated telescopic washers keep the headlamps clean, ensuring obstacles and other drivers are always in clear sight.