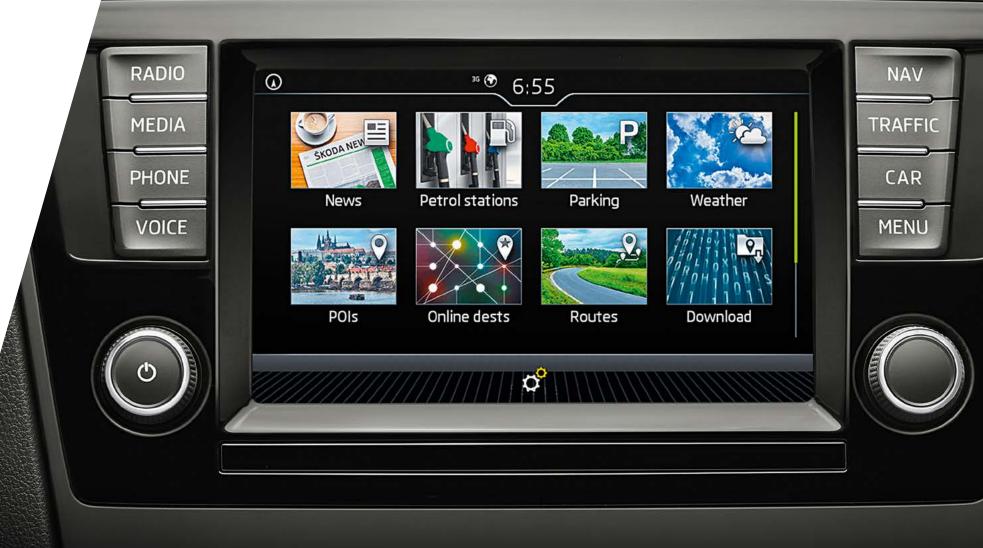

### CONNECTIVITY TO GO WHEREVER YOU GO

By enabling you to be fully online on the move, the Rapid Spaceback helps you stay connected wherever your journey takes you. Thanks to its smart assistance systems, you'll also know the best places to park, shortcuts to take and routes to avoid.

### SMARTLINK+

From taking calls to switching between your favourite playlists, SmartLink+ enables you to safely use your smartphone through the infotainment system. It also includes SmartGate, which enables you to record and analyse your drive to help you cut fuel costs and extend the life of your car. Available as an optional extra.

### NAVIGATION SYSTEM

The Amundsen satellite navigation with 6.5" touchscreen display will get you from A to B, but why stop there? With Bluetooth<sup>®</sup>, SmartLink+ (optional) and two SD card slots, it offers complete connectivity on-the-go.

### STAY CONNECTED

The new ŠKODA Connect system turns the Rapid Spaceback into a fully interconnected car. Infotainment Online provides satellite navigation, traffic reports and calendar updates.

While Care Connect focuses on help and safety, enabling remote access and control of the vehicle. It also offers an assistance service for any situation that needs it.