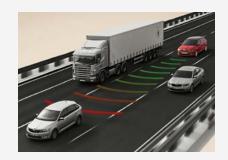

### FRONT ASSIST

Using a radar in the front bumper this system provides an audio and visual signal to warn of an impending collision. If the driver fails to respond, the system initiates braking to minimise any possible impact. Available as an option on SE Tech and SE Sport.