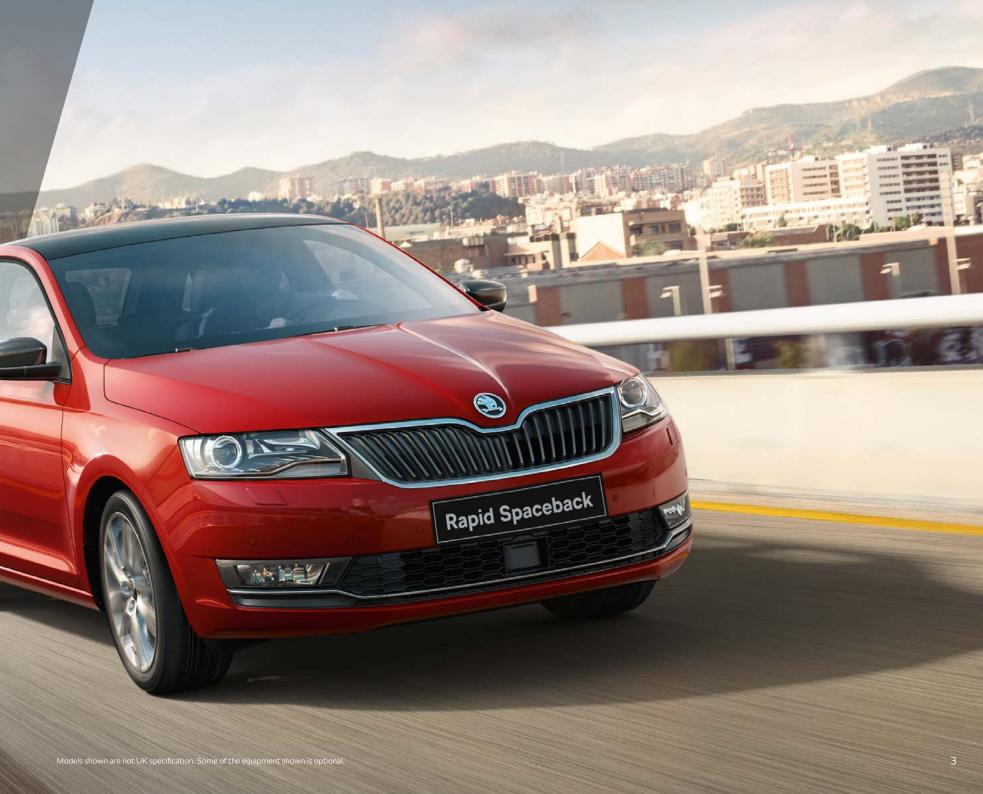

# **RAPID SPACEBACK**

Rapid Spaceback

### RAPID SPACEBACK - EXPERIENCE MORE

The Rapid Spaceback is a car of extremes. Impressively compact, yet remarkably spacious with generous leg and headroom for up to five occupants. It has an understated interior, yet is packed with intuitive technology including the latest smart assistance systems and connected features. Then there's the increased performance that uses less energy thanks to intelligent engine recuperation. The result is a car of compelling opposites that enables you to experience more at every turn.

### LOOK SHARP

The Rapid Spaceback's exterior features a new longer rear window design, giving it a sportier and edgier look. This is further enhanced by the sharp and high tornado line. It's not all change however, as the car's dynamic silhouette remains ever present.

### DYNAMIC FRONT DESIGN

The front view of the Rapid Spaceback is characterised by the wide air intake grid with integrated fog lamps. While the striking radiator grille and eye-catching chrome strip also command attention.