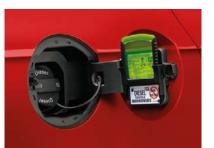

#### ICE SCRAPER

Mounted out of sight on the fuel cap this handy ice scraper is ideal for frosty mornings. It also doubles up as a magnifier.