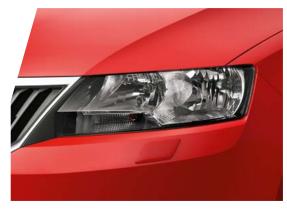

### DYNAMIC FRONT DESIGN

The front view of the Rapid Spaceback is characterised by the wide air intake grid with integrated fog lamps. While the striking radiator grille and eye-catching chrome strip also command attention.

### EXTERIOR

- > HEIGHT ADJUSTABLE HALOGEN HEADLIGHTS
- > DAYTIME RUNNING LIGHTS
- > BODY COLOURED DOOR MIRRORS AND HANDLES
- > RADIATOR GRILLE WITH CHROME SURROUND