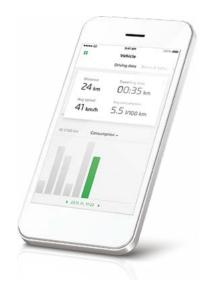

### SMARTLINK+

From taking calls to switching between your favourite playlists, SmartLink+ enables you to safely use your smartphone through the infotainment system. It also includes SmartGate, which enables you to record and analyse your drive to help you cut fuel costs and extend the life of your car. Available as an optional extra.