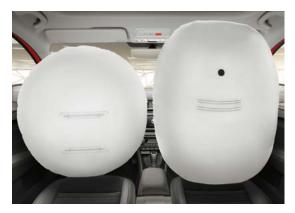

### THIRD HEADREST

14

If full carloads are the rule rather than the exception, the option of a third headrest in the middle seat will be welcomed by all rear passengers.

The Rapid Spaceback offers exceptional safety to all passengers. It's why you'll find smart safety features such as ABS braking, Electronic Stability Control and three-point safety belts aren't available as an option. They come as standard, as do the six airbags located around the car.

### AIRBAGS

Safety is always a priority, with six airbags included as standard including head, front and front side airbags. In the event you're transporting a little one in the front, the passenger airbag can be deactivated as required.