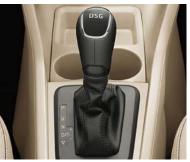

### **DIRECT SHIFT GEARBOX (DSG)**

DSG automatically adapts to your driving style, whilst taking road conditions into account. It reduces the strain on the engine and stress to the driver, by deciding when to change gear, leaving you free to concentrate on the journey.