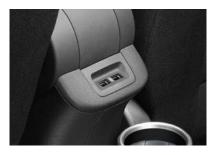

### REAR USB PORTS

Passengers can keep their devices charged up using the two rear USB ports. Available as an option on all trim levels.