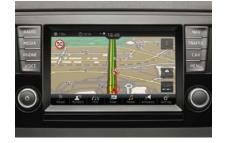

### NAVIGATION SYSTEM

The Amundsen satellite navigation with 6.5" touchscreen display will get you from A to B, but why stop there? With Bluetooth<sup>®</sup>, SmartLink+ (optional) and two SD card slots, it offers complete connectivity on-the-go.