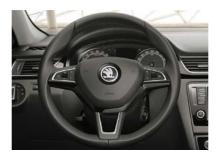

### DASHBOARD

Designed to perfectly complement the curve of the steering wheel, the stylish dashboard has been designed with functionality front of mind. Top trims include a multifunction steering wheel wrapped in leather, which puts radio and phone controls at your fingertips. Welcome to SKODA

### MULTIFUNCTION STEERING WHEEL

The attractive multifunction leather steering wheel isn't simply soft and tactile, it enables you to control the radio and your connected smartphone.

KEYLESS ENTRY AND START/STOP