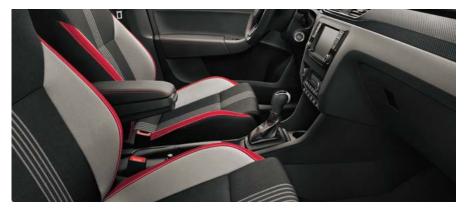

### HEATED SEATS

When it's chilly out, your inside passengers will appreciate the heated rear seats that form part of the Winter Pack. These are regulated by a separate control on the rear side of the front armrest.

### **REAR SEAT ARMREST**

The option of the foldable rear seat armrest creates a load-through area that enables you to pack long items while retaining seating in the back. The armrest also includes an integrated drinks holder, giving rear passengers the opportunity to stay refreshed on the move.