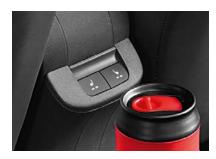

### HEATED SEATS

When it's chilly out, your inside passengers will appreciate the heated rear seats that form part of the Winter Pack. These are regulated by a separate control on the rear side of the front armrest.