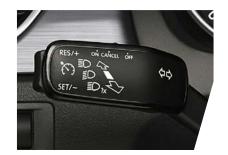

### CRUISE CONTROL

Maintain a constant speed without using the pedals, allowing you to fully concentrate on the road ahead.

> CRUISE CONTROL WITH SPEEDLIMITER For those longer journeys, turn on the cruise control to allow the car to maintain a constant speed. If you don't want to exceed a certai nspeed, you can use the speedlimiter to cap a top speed during your journey.