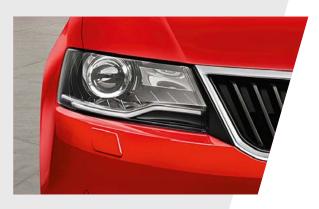

### DYNAMIC FRONT DESIGN

The front view of the Rapid Spaceback is characterised by the wide air intake grid with integrated fog lamps. While the striking radiator grille and eye-catching chrome strip also command attention.