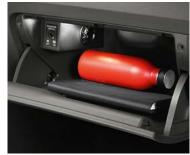

### SPACIOUS STORAGE

Several storage compartments have been included in the interior to help you keep it looking its best. The glove compartment can also be air-conditioned, making it perfect for storing chilled refreshments.