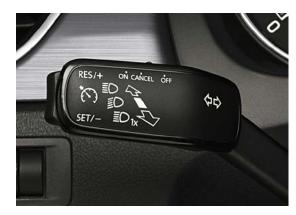

### CRUISE CONTROL

Maintain a constant speed without using the pedals, allowing you to fully concentrate on the road ahead.

> CRUISE CONTROL WITH SPEEDLIMITER For those longer journeys, turn on the cruise control to allow the car to maintain a constant speed. If you don't want to exceed a certai nspeed, you can use the speedlimiter to cap a top speed during your journey.