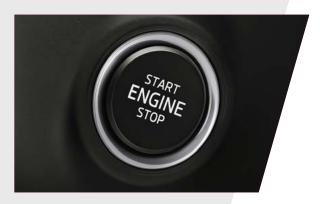

Get on the road faster by equipping the car with keyless entry and start/stop. A start/stop button is also located on the steering column to enable you to effortlessly turn the engine on and off.

### RECOMMENDED OPTIONS

> KEYLESS ENTRY AND START/STOP

Be able to lock and unlock your car without having to use the key. The key just needs to be on your person to work. You also start and stop the engine by pressing a button rather than use an ignition key.