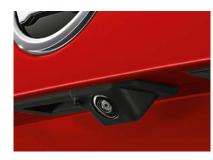

### **REAR-VIEW CAMERA**

Located on the boot handle, the rear-view camera makes light work of reverse parking, with an integrated washer to keep obstacles visible.