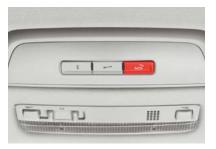

### EMERGENCY CALL

Activated by pressing a red button placed on the roof, Emergency Call provides immediate contact with the emergency services. In the event of a crash, the call is made automatically to ensure you get the help you need.