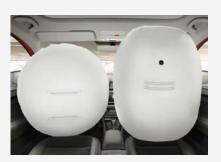

### AIRBAGS

Safety is always a priority, with six airbags included as standard including head, front and front side airbags. In the event you're transporting a little one in the front, the passenger airbag can be deactivated as required.