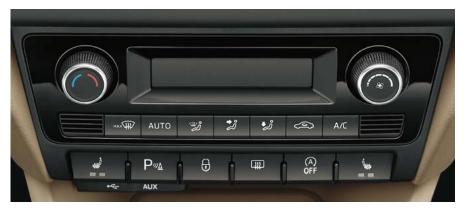

### COMFORT AND CONVENIENCE

- > CLIMATE CONTROL AIR CONDITIONING
- > THREE-SPOKE MULTIFUNCTION LEATHER STEERING WHEEL
- > CRUISE CONTROL
- > LEATHER HANDBRAKE AND GEARSHIFT LEVER
- > MULTI-DEVICE INTERFACE
- > REAR ELECTRIC WINDOWS
- > UMBRELLA UNDER FRONT PASSENGER SEAT

CLIMATE CONTROL AIR CONDITIONING

16" EVORA ALLOY WHEELS