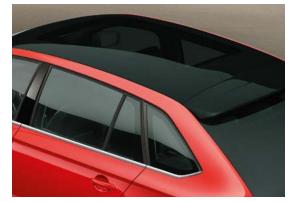

### PANORAMIC GLASS ROOF

Made entirely of tinted glass, the panoramic roof gives every passenger the sensation of extra light and space. Standard on SE Sport.

#### WHEELS

> 17" SAVIO ALLOY WHEELS IN BLACK

PANORAMIC GLASS ROOF

CORNERING FRONT FOG LIGHTS

#### EXTERIOR

- > PANORAMIC GLASS ROOF
- > EXTENDED TAILGATE GLASS
- > PRIVACY GLASS
- > TINTED FOG LIGHTS
- > TINTED REAR LIGHTS
- > BLACK SPOILER
- > BLACK DOOR MIRRORS