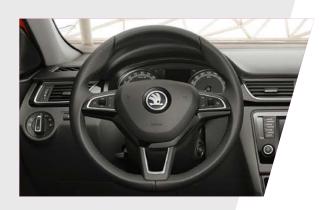

### DASHBOARD

Designed to perfectly complement the curve of the steering wheel, the stylish dashboard has been designed with functionality front of mind. Top trims include a multifunction steering wheel wrapped in leather, which puts radio and phone controls at your fingertips. Welcome to SKODA

### MULTIFUNCTION STEERING WHEEL

The attractive multifunction leather steering wheel isn't simply soft and tactile, it enables you to control the radio and your connected smartphone.

KEYLESS ENTRY AND START/STOP