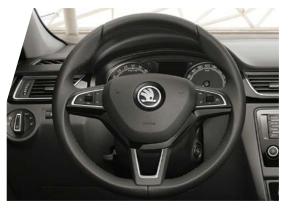

### DASHBOARD

Designed to perfectly complement the curve of the steering wheel, the stylish dashboard has been designed with functionality front of mind. Top trims include a multifunction steering wheel wrapped in leather, which puts radio and phone controls at your fingertips. Welcome to SKODA

### MULTIFUNCTION STEERING WHEEL

The attractive multifunction leather steering wheel isn't simply soft and tactile, it enables you to control the radio and your connected smartphone.

KEYLESS ENTRY AND START/STOP