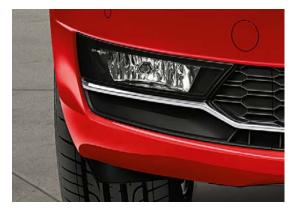

### DYNAMIC FRONT DESIGN

The front view of the Rapid Spaceback is characterised by the wide air intake grid with integrated fog lamps. While the striking radiator grille and eye-catching chrome strip also command attention.

### FRONT ASSIST

Using a radar in the front bumper this system provides an audio and visual signal to warn of an impending collision. If the driver fails to respond, the system initiates braking to minimise any possible impact. Available as an option on SE Tech and SE Sport.