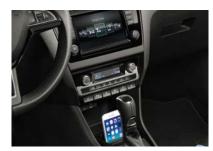

### SMARTLINK+

From taking calls to switching between your favourite playlists, SmartLink+ enables you to safely use your smartphone through the infotainment system. It also includes SmartGate, which enables you to record and analyse your drive to help you cut fuel costs and extend the life of your car. Available as an optional extra.

Use the App to link your smartphone to your infotainment system. Use Android Auto, MirrorLink or Apple CarPlay to play music, use maps and much more.