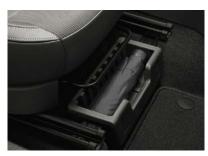

### UMBRELLA STORAGE

A spot of rain will never dampen your spirits again thanks to the umbrella under the front passenger seat.