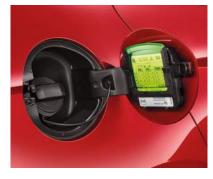

### **ICE SCRAPER**

Mounted out of sight on the fuel cap, this handy ice scraper is ideal for frosty mornings.