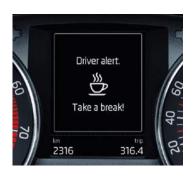

#### DRIVER FATIGUE SENSOR

This intelligent safety feature evaluates data from the power steering sensors to detect driver fatigue. The moment any tiredness is detected, the trip computer display warns the driver to take a break.