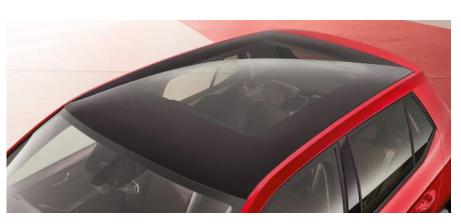

PANORAMIC GLASS ROOF

17" SAVIO ALLOY WHEELS

# **RECOMMENDED OPTIONS**

- > PANORAMIC GLASS ROOF
  Allows natural light to flood in, and looks great both inside and out.
- > LIGHT AND RAIN ASSIST WITH AUTO-DIMMING REAR VIEW MIRROR AND RAIN SENSOR Includes coming, leaving home and tunnel light.
- > 17" SAVIO ALLOY WHEELS Including anti-theft wheel bolts.