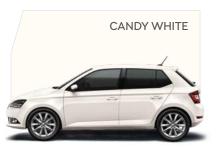

### **COLOUR AVAILABILITY**

Be unique and stand out from the crowd with the ŠKODA Fabia Colour Edition, with contrasting roof and body colour.

| BODY COLOUR              | SILVER ROOF | WHITE ROOF | BLACK ROOF |
|--------------------------|-------------|------------|------------|
| CANDY WHITE              | •           | •••••      | •          |
| CORRIDA RED              |             | •          | •          |
| ENERGY BLUE              | •           | •          | •          |
| BLACK MAGIC PEARL EFFECT | •           | •          |            |
| DENIM BLUE METALLIC      | •           | •          |            |
| QUARTZ GREY METALLIC     | •           | •          |            |
| RACE BLUE METALLIC       | •           | •          | •          |
| RALLYE GREEN METALLIC    | •           | •          | •          |
| VELVET RED METALLIC*     | •           | •          | •          |
| *£380 PREMIUM            |             |            |            |