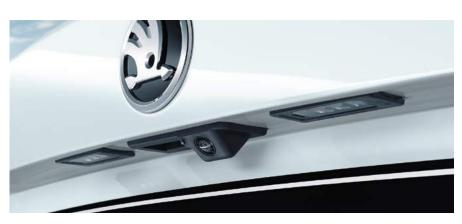

### **REAR-VIEW CAMERA**

Located on the boot handle, the optional rear-view camera makes light work of reverse parking, with an integrated washer to keep obstacles visible.

#### > REAR-VIEW CAMERA

Located on the boot handle, the rear-view camera makes light work of reverse parking, with an integrated washer to keep obstacles visible.

# **RECOMMENDED OPTIONS**

- > KEYLESS ENTRY AND START/STOP Allows the car to be locked, unlocked and started with a button as long as the sensor detects the key is with the driver.
- > REAR-VIEW CAMERA Located on the boot handle, the rear-view camera makes reverse parking a walk in the park, with an integrated washer to keep obstacles visible.
- > 18" VEGA BLACK ALLOY WHEELS
  Including anti-theft wheel bolts only available on
  Hatch.