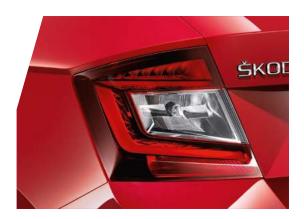

### LED REAR LIGHTS

The FABIA's LED rear lights feature the iconic illuminated C-shaped design, tinted with a black edge. Standard on the Monte Carlo.

The newly designed front gives the car a sleek and modern look.