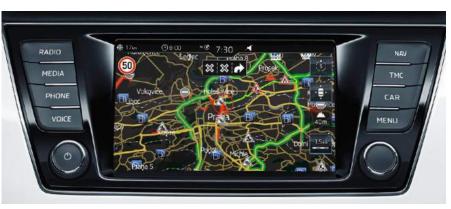

# STAY CONNECTED

The ŠKODA Connect system turns the FABIA into a fully interconnected car. Infotainment Online provides satellite navigation, traffic reports and calendar updates. With Proactive Services the car will contact your ŠKODA Retailer to inform them a service is due.

# **RECOMMENDED OPTIONS**

- > AMUNDSEN SATELLITE NAVIGATION WITH 6.5" TOUCHSCREEN DISPLAY Adventure further with the Amundsen navigation system. Including an 6.5" screen, DAB, SmartLink+, USB and SD card reader.
- > ADAPTIVE CRUISE CONTROL Adapt your speed automatically with adaptive cruise control, maintaining a constant distance from the vehicle in front at speeds of 15mph or more.
- > 16" EVORA ALLOY WHEELS Including anti-theft wheel bolts.

### ENTERTAINMENT AND COMMUNICATION

> AMUNDSEN SATELLITE NAVIGATION WITH 6.5" DISPLAY, SD CARD, USB AND WI-FI