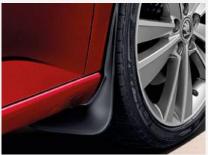

# MUDFLAPS Mudflaps preven

Mudflaps prevent stones, grit and road spray from ruining your precious bodywork. This custom design is moulded to fit snugly into the contours of the wheel arches.