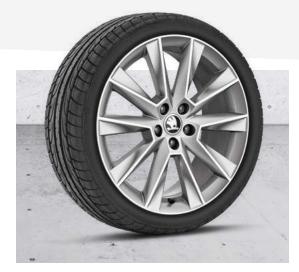

blower speed to keep an ambient climate.



# **FABIA SE L**

Featuring satellite navigation, cruise control and eye-catching 16" Evora alloy wheels, this premium trim steals attention.



KEYLESS START/STOP



CLIMATE CONTROL AIR CONDITIONING



AMUNDSEN SATELLITE NAVIGATION

# STANDARD EQUIPMENT (OVER SE)

### **WHEELS**

> 16" EVORA ALLOY WHEELS

### ENTERTAINMENT AND COMMUNICATION

> AMUNDSEN SATELLITE NAVIGATION WITH 6.5" DISPLAY, SD CARD, USB AND WI-FI

### **INTERIOR**

> SATIN BLACK CLOTH AND MICROSUEDIA UPHOLSTERY

### COMFORT AND CONVENIENCE

- > CRUISE CONTROL
- > CLIMATE CONTROL AIR CONDITIONING
- > LIGHT ASSIST (COMING HOME, LEAVING HOME, DAYTIME RUNNING LIGHTS)
- > AUTO-DIMMING REAR VIEW MIRROR
- > FRONT AND REAR FLOOR MATS
- > FRONT CENTRE ARM REST
- > KEYLESS START/STOP





PANORAMIC GLASS ROOF

17" SAVIO ALLOY WHEELS

# **RECOMMENDED OPTIONS**

- > PANORAMIC GLASS ROOF
  Allows natural light to flood in, and looks great both inside and out.
- > LIGHT AND RAIN ASSIST WITH AUTO-DIMMING REAR VIEW MIRROR AND RAIN SENSOR Includes coming, leaving home and tunnel light.
- > 17" SAVIO ALLOY WHEELS Including anti-theft wheel bolts.

> PRIVACY GLASS

On the rear passenger windows, privacy glass not only adds a sporty look, but also offers protection from the sun.

#### > REAR-VIEW CAMERA

Located on the boot handle, the rear-view camera makes light work of reverse parking, with an integrated washer to keep obstacles visible.



# **FABIA COLOUR EDITION**

Bold, distinctive and above all fun, this special edition FABIA is packed with extra features. Available in a ra