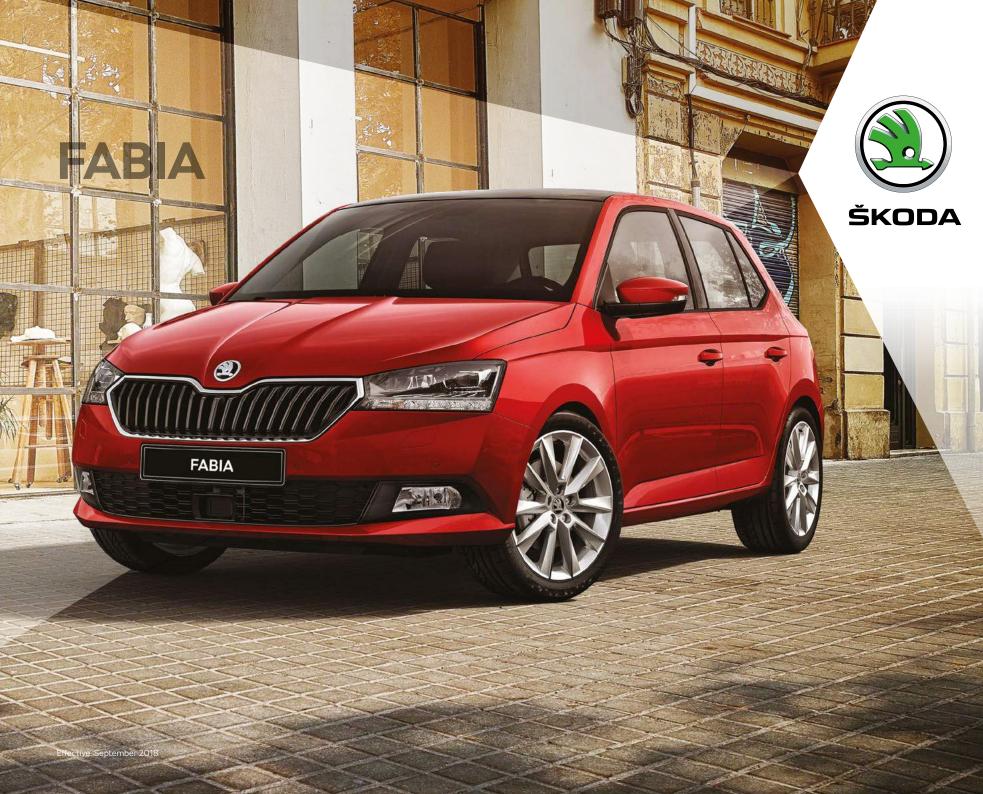

The redesigned third generation ŠKODA FABIA takes a classic and adds so much more. The sleek new design takes what was an already hugely popular model and makes it more compelling than ever.

A restyled front and rear gives the FABIA more presence on the road, and that coupled with a host of new safety features such as Blind Spot Detect, Rear Traffic Alert and Auto Light Assist give you more confidence on your drive. The functional and stylish interior makes it not only a comfortable drive, but allows you to stay connected on the move, with a whole host of connectivity features.

We think you'll agree that today's FABIA is as much a joy to drive and just as relevant as when we started.