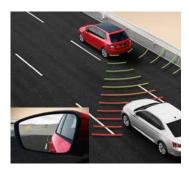

# BLIND SPOT DETECTION WITH REAR TRAFFIC ALERT

Placed in the corner of each wing mirror, the signal turns yellow when a car is in your blind spot to warn you not to pull out. Rear Traffic Alert provides an audio signal when reversing if the car detects a potential collision.

> BLIND SPOT DETECTION WITH REAR TRAFFIC ALERT

An extra set of eyes on the road that monitors the blind spots allowing you to manoeuvre safely.

> CLIMATE CONTROL AIR CONDITIONING Regulate the temperature of the cabin with climate control air conditioning, which monitors several factors before adjusting the temperature and blower speed to keep an ambient climate.