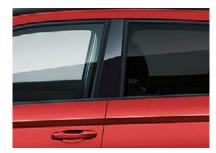

### PRIVACY GLASS

Designed to provide additional sun protection for passengers in the back, the tinted rear windows also add a sporty look and feel.