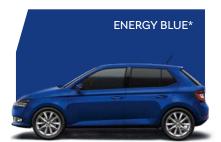

### **COLOUR AVAILABILITY**

Be unique and stand out from the crowd with the ŠKODA Fabia Colour Edition, with contrasting roof and body colour.

| BODY COLOUR              | SILVER ROOF | WHITE ROOF | BLACK ROOF |
|--------------------------|-------------|------------|------------|
| CANDY WHITE              | •           | •••••      | •          |
| CORRIDA RED              |             | •          | •          |
| ENERGY BLUE              | •           | •          | •          |
| BLACK MAGIC PEARL EFFECT | •           | •          |            |
| DENIM BLUE METALLIC      | •           | •          |            |
| QUARTZ GREY METALLIC     | •           | •          |            |
| RACE BLUE METALLIC       | •           | •          | •          |
| RALLYE GREEN METALLIC    | •           | •          | •          |
| VELVET RED METALLIC*     | •           | •          | •          |
| *£380 PREMIUM            |             |            |            |