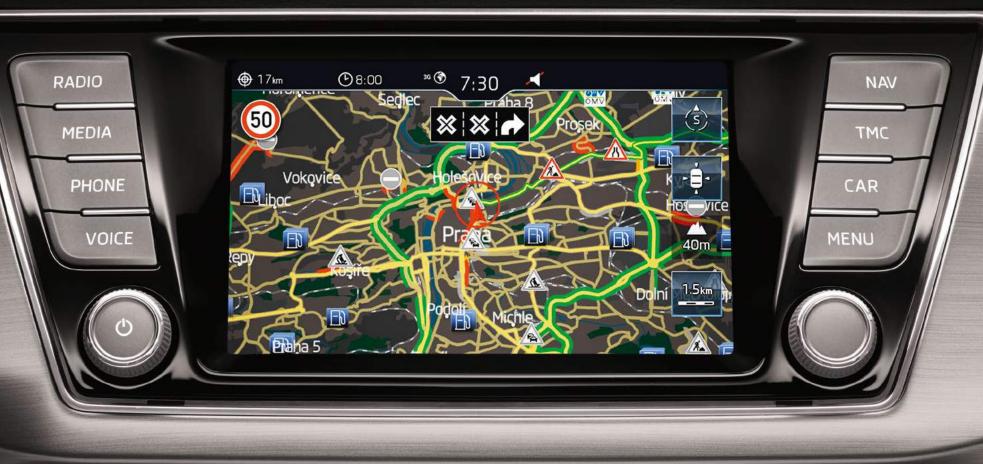

# STAY CONNECTED

The ŠKODA Connect system turns the FABIA into a fully interconnected car. Infotainment Online provides satellite navigation, traffic reports and calendar updates. With Proactive Services the car will contact your ŠKODA Retailer to inform them a service is due.

Finally, Emergency Call will contact the emergency services in the event of an accident to get you the help you need.