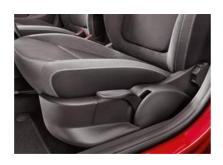

# HEIGHT ADJUSTABLE FRONT SEATS

We go to great lengths to put comfort firmly in the driving seat. Quite literally in this case, as the driver's seat can be easily adjusted to suit your height. An adjustable passenger seat is standard on SE and above.

### COMFORT AND CONVENIENCE

- > HEIGHT ADJUSTABLE DRIVERS SEAT
- > FRONT READING LIGHTS AND REAR COURTESY LIGHTS
- > ELECTRIC FRONT WINDOWS
- > HEIGHT AND REACH ADJUSTABLE STEERING WHEEL
- > STOP/START SYSTEM

### COMFORT AND CONVENIENCE

- > MANUAL AIR CONDITIONING
- > HEIGHT ADJUSTABLE DRIVER AND PASSENGER SEAT
- > LEATHER HANDBRAKE AND GEARSHIFT LEVER
- > UMBRELLA UNDER FRONT PASSENGER SEAT

AMUNDSEN SATELLITE NAVIGATION WITH 6.5" TOUCHSCREEN DISPLAY