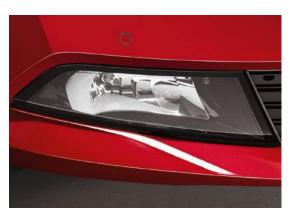

### **LED HEADLIGHTS**

The optional LED headlights adjust light intensity to provide great visibility in all situations. When oncoming traffic is detected, they automatically adjust to prevent dazzling others. Comes with front cornering lights.