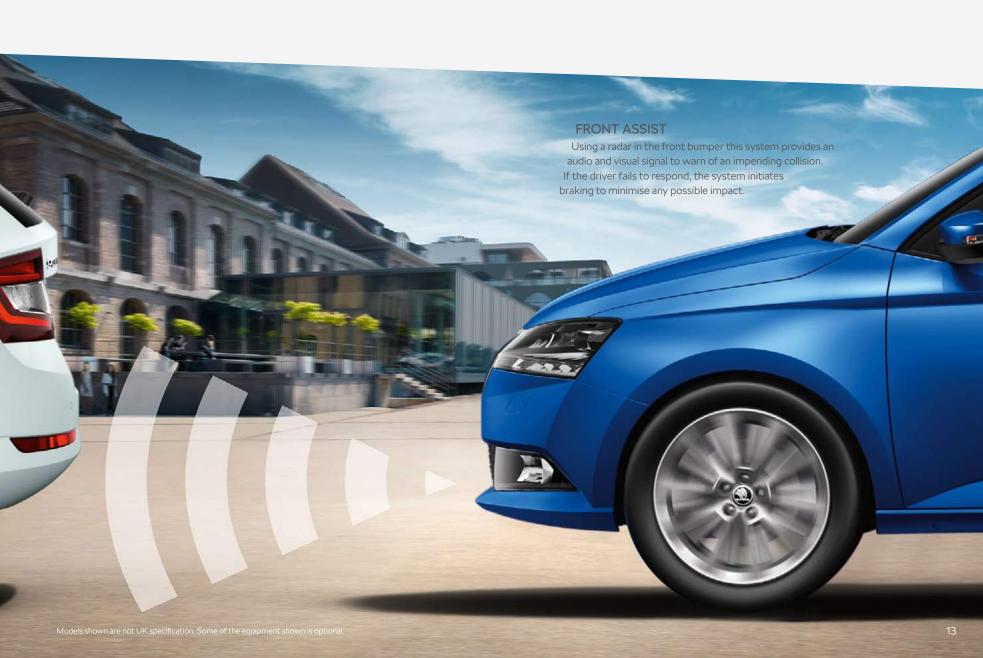

### SAFETY AND SECURITY

- > ISOFIX CHILD SEAT FITTINGS ON OUTER REAR SEATS
- > REMOTE CENTRAL LOCKING
- > MULTIFUNCTION TRIP COMPUTER
- > FRONT ASSIST