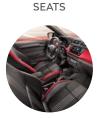

# A GREAT DEAL OF THOUGHT AND SPACE

The interior of the FABIA is as captivating as it is inviting, with an emphasis on striking horizontal lines and fine-tuned functionality. It's highly adjustable too, from the seats, mirrors and windows to the dashboard style and upholstery colour.

# HEIGHT ADJUSTABLE FRONT SEATS

We go to great lengths to put comfort firmly in the driving seat. Quite literally in this case, as the driver's seat can be easily adjusted to suit your height. An adjustable passenger seat is standard on SE and above.

### **REAR SEATS**

With its generous leg-room and space, the FABIA ensures your passengers in the back always have plenty of room.