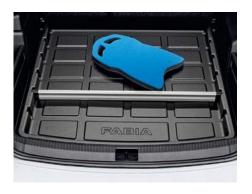

# PLASTIC BOOT DISH AND PARTITION

This lightweight and durable thermoplastic dish fits perfectly into the boot area and protects it from moisture, dirt and damage. If the dish does get wet or dirty it can easily be taken out and cleaned - perfect if you lead an active lifestyle. Inserting aluminium inserts also helps create smaller compartments meaning less chance of items sliding around.