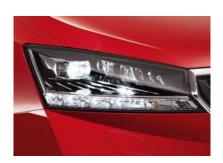

### **LED HEADLIGHTS**

The optional LED headlights adjust light intensity to provide great visibility in all situations. When oncoming traffic is detected, they automatically adjust to prevent dazzling others. Comes with front cornering lights.