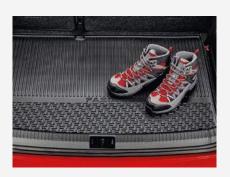

### **RUBBER BOOT MAT**

This rubber mat fits perfectly onto the floor cushion of your car. It protects your boot space so you can put dirty objects such as shoes, sports equipment, gardening material, paint etc. in knowing it can be easily removed for quick and easy cleaning - perfect for keeping the boot of your car immaculate for as long as possible.