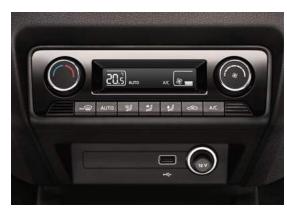

# CLIMATE CONTROL AIR CONDITIONING

Whether keeping you cool in the summer or cosy in the winter, this electronic system provides year-round comfort. It's also fitted with a humidity sensor to reduce windscreen misting.

### **SWING PLUS RADIO**

Take your favourite tunes on the road with the Swing Plus radio, which includes a 6.5" touchscreen, DAB, AM and FM tuners, USB connection and SD card slot. Included as standard on SE models and above

### **ŠKODA SURROUND**

Open road. Favourite tunes. Pure bliss. The ŠKODA Surround sound system is perfectly tuned to suit the unique space of the FABIA and includes six onboard speakers, plus a further three virtual speakers.