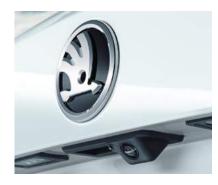

### **REAR-VIEW CAMERA**

Located on the boot handle, the optional rear-view camera makes light work of reverse parking, with an integrated washer to keep obstacles visible.

#### > REAR-VIEW CAMERA

Located on the boot handle, the rear-view camera makes light work of reverse parking, with an integrated washer to keep obstacles visible.