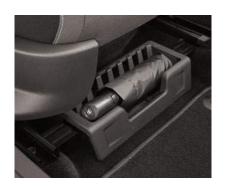

A spot of rain will never dampen your spirits again thanks to the umbrella located under the passengers seat.

### COMFORT AND CONVENIENCE

- > MANUAL AIR CONDITIONING
- > HEIGHT ADJUSTABLE DRIVER AND PASSENGER SEAT
- > LEATHER HANDBRAKE AND GEARSHIFT LEVER
- > UMBRELLA UNDER FRONT PASSENGER SEAT

AMUNDSEN SATELLITE NAVIGATION WITH 6.5" TOUCHSCREEN DISPLAY