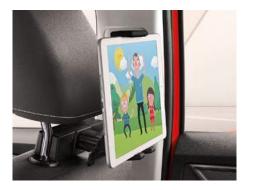

# MULTIMEDIA HOLDER AND ADAPTER

This clever holder allow tablets between 115 to 195mm to be viewed both vertically and horizontally. It can also be tilted forwards, backwards or sideways by up to 30° and can be rotated 360°, making versatile viewing for your rear passengers.