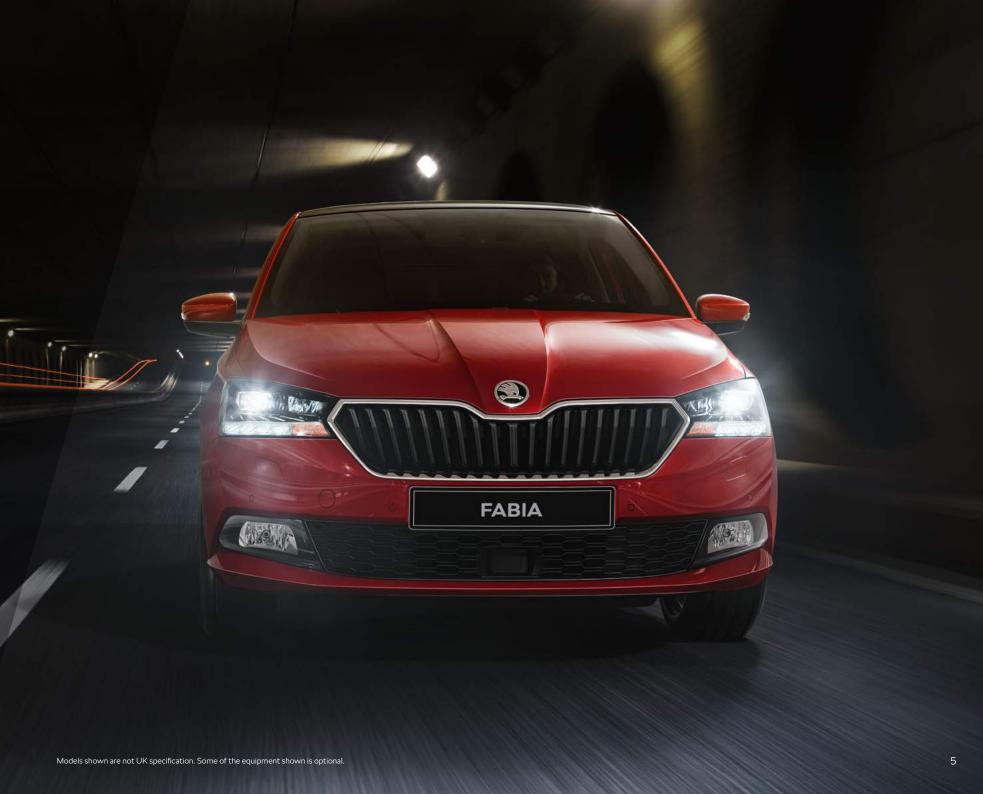

# STEAL ATTENTION ON THE ROAD

Confidence, power and balance. From the crystalline design of the headlights, the distinctive geometry of the grille to the powerfully contoured rear, the FABIA's exterior makes a first-class first impression from every angle.

3D fins give the front a dynamic look, whilst the grill cuts in at the top to drag the bonnet in giving the car an improved road presence.

The honeycomb bumper gives the car a more premium feel.