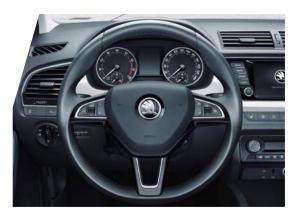

# MULTIFUNCTION STEERING WHEEL

The attractive multifunction leather steering wheel isn't simply soft and tactile, it enables you to control the radio, trip computer and your connected smartphone.