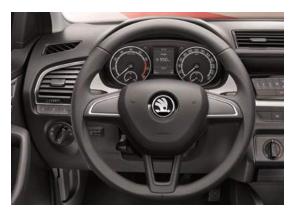

# MULTIFUNCTION STEERING WHEEL

The attractive multifunction leather steering wheel isn't simply soft and tactile, it enables you to control the radio, trip computer and your connected smartphone.

#### **INTERIOR**

> THREE-SPOKE MULTIFUNCTION LEATHER STEERING WHEEL WITH RADIO AND TELEPHONE CONTROL