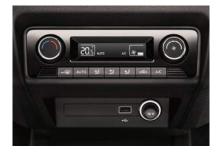

### **SWING PLUS RADIO**

Take your favourite tunes on the road with the Swing Plus radio, which includes a 6.5" touchscreen, DAB, AM and FM tuners, USB connection and SD card slot. Included as standard on SE models and above

### **ŠKODA SURROUND**

Open road. Favourite tunes. Pure bliss. The ŠKODA Surround sound system is perfectly tuned to suit the unique space of the FABIA and includes six onboard speakers, plus a further three virtual speakers.

### ENTERTAINMENT AND COMMUNICATION

- > SWING RADIO WITH 6.5" TOUCHSCREEN DISPLAY
- > DAB DIGITAL RADIO
- > BLUETOOTH®
- > USB AND SD CARD PORTS

### **ENTERTAINMENT AND COMMUNICATION**

- > SWING PLUS RADIO WITH 6.5" TOUCHSCREEN DISPLAY
- > SURROUND SOUND PACKAGE WITH SIX SPEAKERS
- > SMARTLINK+