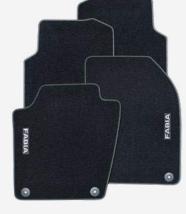

## FLOOR MATS

These quality textile mats will keep your carpeted floors looking pristine. Thanks to quick release floor poppers, they won't slip around beneath your feet. There's also rubber versions for the more outdoorsy types.