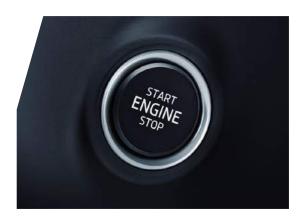

# **FABIA SE L**

Featuring satellite navigation, cruise control and eye-catching 16" Evora alloy wheels, this premium trim steals attention.

KEYLESS START/STOP

CLIMATE CONTROL AIR CONDITIONING

AMUNDSEN SATELLITE NAVIGATION

### COMFORT AND CONVENIENCE

- > CRUISE CONTROL
- > CLIMATE CONTROL AIR CONDITIONING
- > LIGHT ASSIST (COMING HOME, LEAVING HOME, DAYTIME RUNNING LIGHTS)
- > AUTO-DIMMING REAR VIEW MIRROR
- > FRONT AND REAR FLOOR MATS
- > FRONT CENTRE ARM REST
- > KEYLESS START/STOP

# **RECOMMENDED OPTIONS**

- > KEYLESS ENTRY AND START/STOP Allows the car to be locked, unlocked and started with a button as long as the sensor detects the key is with the driver.
- > REAR-VIEW CAMERA Located on the boot handle, the rear-view camera makes reverse parking a walk in the park, with an integrated washer to keep obstacles visible.
- > 18" VEGA BLACK ALLOY WHEELS
  Including anti-theft wheel bolts only available on
  Hatch.