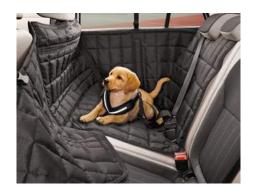

# REAR SEAT PROTECTION AND DOG SAFETY BELT

Forget worrying about the cleanliness of your car, particularly when transporting your pet. This easy-to-clean seat protector is sufficiently sized to cover the back seats. It is waterproof, washable and has an anti-slip treatment for your pet's safety. The safety belt keeps you dog safe and is avaiable in a variety of sizes.