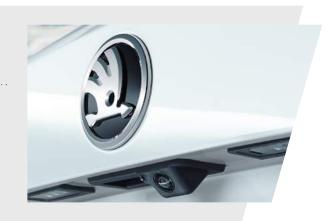

### **REAR-VIEW CAMERA**

Located on the boot handle, the optional rear-view camera makes light work of reverse parking, with an integrated washer to keep obstacles visible.

#### > REAR-VIEW CAMERA

Located on the boot handle, the rear-view camera makes light work of reverse parking, with an integrated washer to keep obstacles visible.