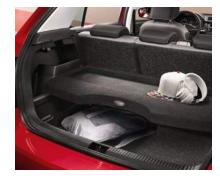

### **ADJUSTABLE SHELF**

The two-position luggage compartment shelf, when fixed in the lower position, allows you to transport fragile objects with complete peace of mind.