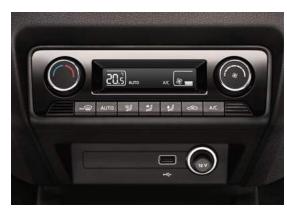

# CLIMATE CONTROL AIR CONDITIONING

Whether keeping you cool in the summer or cosy in the winter, this electronic system provides year-round comfort. It's also fitted with a humidity sensor to reduce windscreen misting.

- > MANUAL AIR CONDITIONING

  Helping you to keep a consistent temperature throughout your journey, you can achieve the required climate quickly by manually setting the temperature and blower speed.
- > TEXTILE FLOOR MAT SET
  Add a new level of comfort to your journey with plush and textiled floor mats, located in both the front and rear.

> BLIND SPOT DETECTION WITH REAR TRAFFIC ALERT

An extra set of eyes on the road that monitors the blind spots allowing you to manoeuvre safely.

> CLIMATE CONTROL AIR CONDITIONING Regulate the temperature of the cabin with climate control air conditioning, which monitors several factors before adjusting the temperature and blower speed to keep an ambient climate.

### COMFORT AND CONVENIENCE

- > CRUISE CONTROL
- > CLIMATE CONTROL AIR CONDITIONING
- > LIGHT ASSIST (COMING HOME, LEAVING HOME, DAYTIME RUNNING LIGHTS)
- > AUTO-DIMMING REAR VIEW MIRROR
- > FRONT AND REAR FLOOR MATS
- > FRONT CENTRE ARM REST
- > KEYLESS START/STOP

- CLIMATE CONTROL AIR CONDITIONING Regulate the temperature of the cabin with climatronic air conditioning, which monitors several factors before adjusting the temperature and blower speed to keep an ambient climate.
- > PRIVACY GLASS