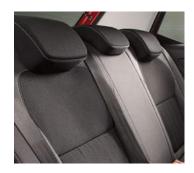

### **REAR SEATS**

With its generous leg-room and space, the FABIA ensures your passengers in the back always have plenty of room.

# THIRD REAR HEADREST

If full carloads are the rule rather than the exception, the option of a third headrest in the middle seat will be welcomed by all rear passengers.