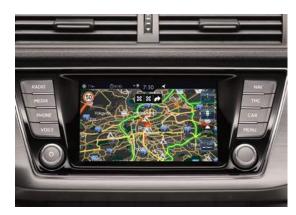

# STAY CONNECTED

The ŠKODA Connect system turns the FABIA into a fully interconnected car. Infotainment Online provides satellite navigation, traffic reports and calendar updates. With Proactive Services the car will contact your ŠKODA Retailer to inform them a service is due.

Finally, Emergency Call will contact the emergency services in the event of an accident to get you the help you need.