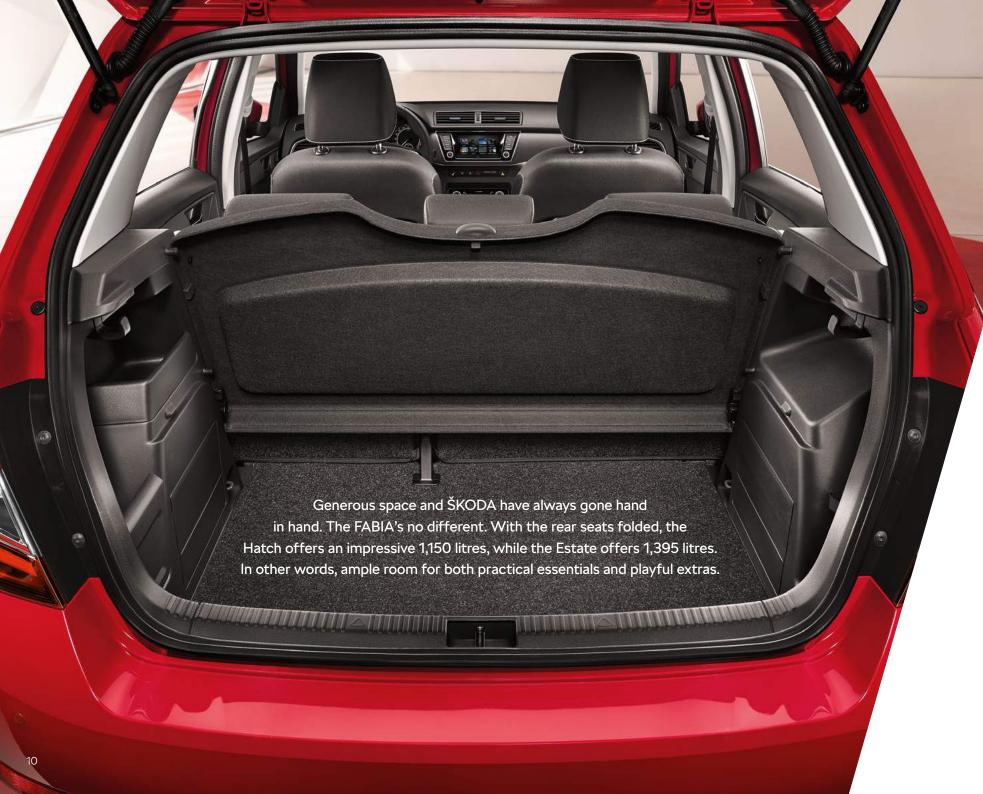

### **ADJUSTABLE SHELF**

The two-position luggage compartment shelf, when fixed in the lower position, allows you to transport fragile objects with complete peace of mind.