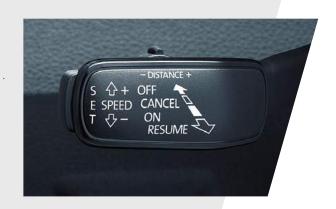

# **RECOMMENDED OPTIONS**

- > CRUISE CONTROL Make longer journeys safer and more comfortable by regulating your vehicle's speed.
- > FRONT AND REAR PARKING SENSORS
  Helping you to park in the most challenging of
  spaces, the front and rear parking sensors guide
  you both in and out of any parking position.
- > 15" MATONE ALLOY WHEELS Including anti-theft wheel bolts.

# **RECOMMENDED OPTIONS**

- > AMUNDSEN SATELLITE NAVIGATION WITH 6.5" TOUCHSCREEN DISPLAY Adventure further with the Amundsen navigation system. Including an 6.5" screen, DAB, SmartLink+, USB and SD card reader.
- > ADAPTIVE CRUISE CONTROL Adapt your speed automatically with adaptive cruise control, maintaining a constant distance from the vehicle in front at speeds of 15mph or more.
- > 16" EVORA ALLOY WHEELS Including anti-theft wheel bolts.

### COMFORT AND CONVENIENCE

- > CRUISE CONTROL
- > CLIMATE CONTROL AIR CONDITIONING
- > LIGHT ASSIST (COMING HOME, LEAVING HOME, DAYTIME RUNNING LIGHTS)
- > AUTO-DIMMING REAR VIEW MIRROR
- > FRONT AND REAR FLOOR MATS
- > FRONT CENTRE ARM REST
- > KEYLESS START/STOP

- > AMUNDSEN SATELLITE NAVIGATION WITH 6.5" TOUCHSCREEN DISPLAY Adventure further with the Amundsen navigation system. Including an 6.5" screen, DAB, SmartLink+, USB and SD card reader.
- > CRUISE CONTROL AND SPEED LIMITER Helping you maintain a constant speed, cruise control is particularly useful on longer journeys. Whilst the speed limiter ensures you don't exceed the maximum speed limit.