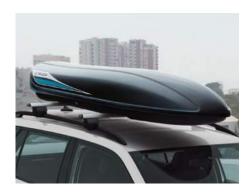

# ROOF BOX AND ROOF BARS

By using the roof box in conjunction with our aluminium roof bars, you solve a common problem when transporting large, awkward objects such as skis, snowboards, pushchairs, golf bags that don't fit into the luggage compartment of a fully seated car. With its spacious 380 litres of volume, it can comfortably carry up to 120 kg in total stability.