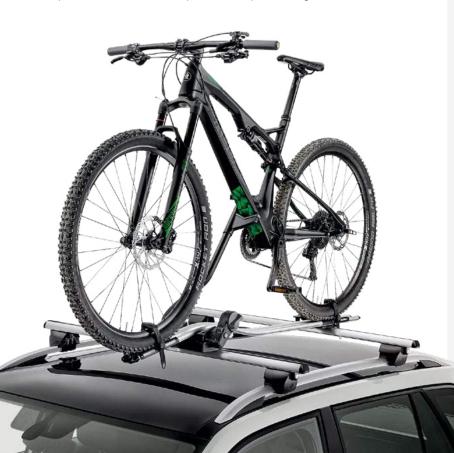

# LOCKABLE BICYCLE HOLDER WITH ALUMINIUM PROFILE

Providing secure transport for your bicycle, the aluminium profile bicycle rack makes it easy to mount and secure your bicycle to the roof of your car. With its unique design and high-quality workmanship, the rack protects your bicycle and can also be locked to provide better protection against theft.