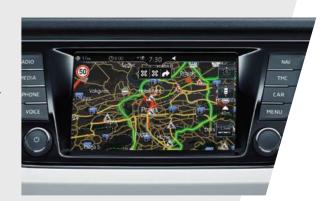

# STAY CONNECTED

The ŠKODA Connect system turns the FABIA into a fully interconnected car. Infotainment Online provides satellite navigation, traffic reports and calendar updates. With Proactive Services the car will contact your ŠKODA Retailer to inform them a service is due.

Finally, Emergency Call will contact the emergency services in the event of an accident to get you the help you need.