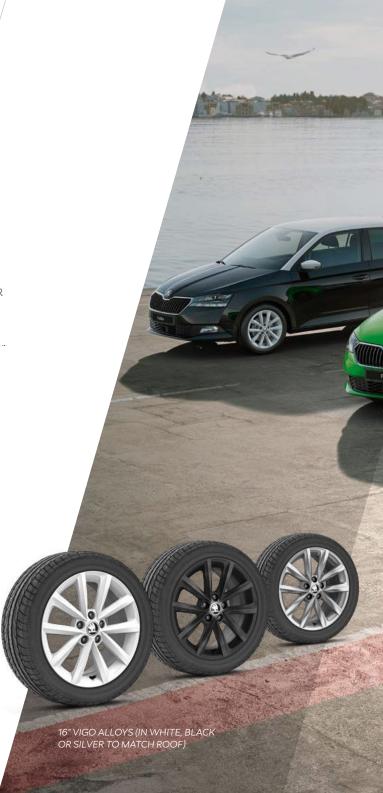

### **WHEELS**

> 16" VIGO ALLOY WHEELS
(IN BLACK, WHITE OR SILVER TO MATCH ROOF)