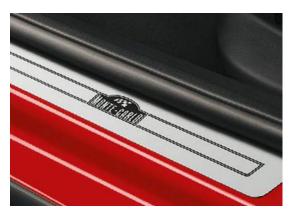

DOOR SILL INSERTS WITH MONTE CARLO LOGO (FRONT ONLY)

#### **INTERIOR**

- > MONTE CARLO STYLING FEATURING BLACK AND RED SEATS WITH CARBON LEATHER BOLSTERS
- > BLACK CENTRE CONSOLE
- > DOOR SILL INSERTS WITH MONTE CARLO LOGO (FRONT ONLY)
- > FRONT AND REAR FLOOR MATS
- > SPORTS LEATHER MULTIFUNCTION STEERING WHEEL WITH RED STITCHING