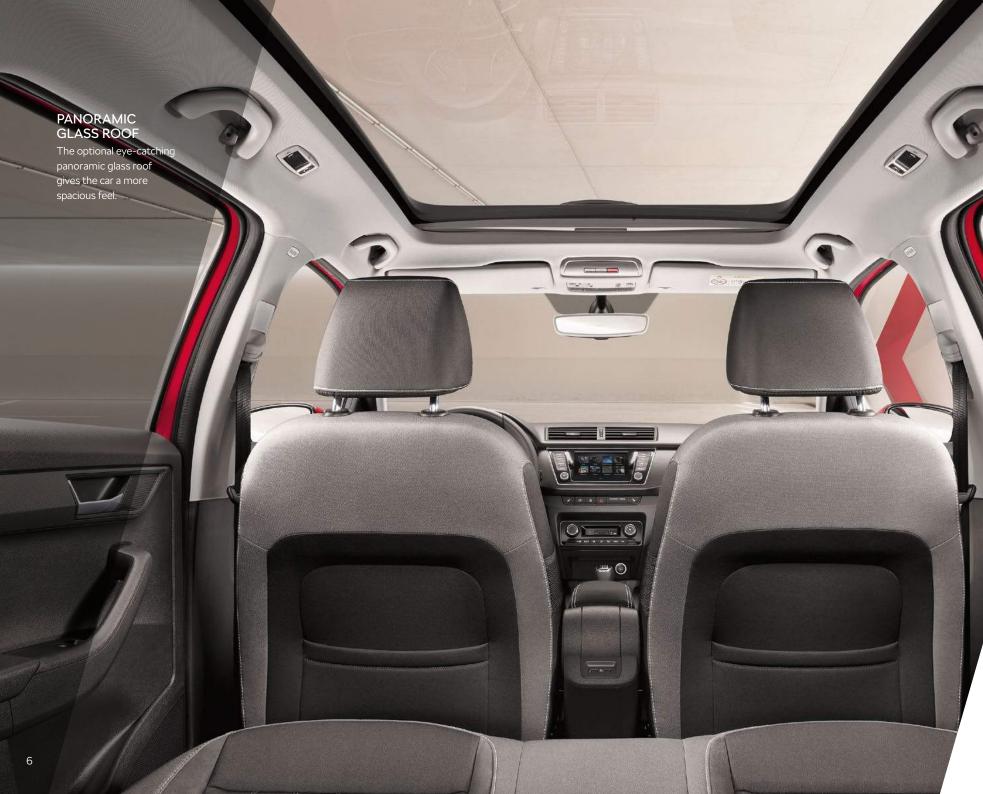

PANORAMIC GLASS ROOF

17" SAVIO ALLOY WHEELS

# **RECOMMENDED OPTIONS**

- > PANORAMIC GLASS ROOF
  Allows natural light to flood in, and looks great both inside and out.
- > LIGHT AND RAIN ASSIST WITH AUTO-DIMMING REAR VIEW MIRROR AND RAIN SENSOR Includes coming, leaving home and tunnel light.
- > 17" SAVIO ALLOY WHEELS Including anti-theft wheel bolts.