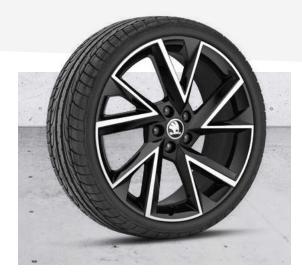

### **WHEELS**

> 16" ITALIA ALLOY WHEELS IN BLACK

## **COMFORT AND CONVENIENCE**

> CLIMATE CONTROL AIR CONDITIONING

REAR-VIEW CAMERA 18" VE

18" VEGA BLACK ALLOY WHEELS