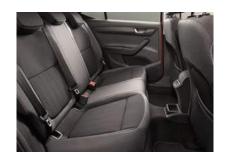

### **REAR SEATS**

With its generous leg-room and space, the FABIA ensures your passengers in the back always have plenty of room.

# THIRD REAR HEADREST

If full carloads are the rule rather than the exception, the option of a third headrest in the middle seat will be welcomed by all rear passengers.