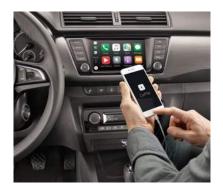

# CONNECTIVITY TO GO WHEREVER YOU GO

While the infotainment system instantly impresses, it truly comes alive once connected to your smartphone. This enables you to be fully online on the move, keeping you connected wherever your journey takes you. It also opens up a world of personalisation thanks to features such as SmartLink+.

### **SMARTLINK+**

From taking calls to switching between your favourite playlists, SmartLink+ enables you to connect your smartphone through the infotainment system with Apple CarPlay<sup>TM</sup> and Android Auto<sup>TM</sup>.