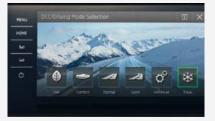

#### DYNAMIC CHASSIS CONTROL

This feature lets you switch between six driving modes, giving you added comfort, power or grip, depending on the terrain.

#### > DYNAMIC CHASSIS CONTROL

This feature lets you switch between modes: eco, comfort, normal, individual, snow and off-road - giving you added comfort, power or grip depending on the terrain.