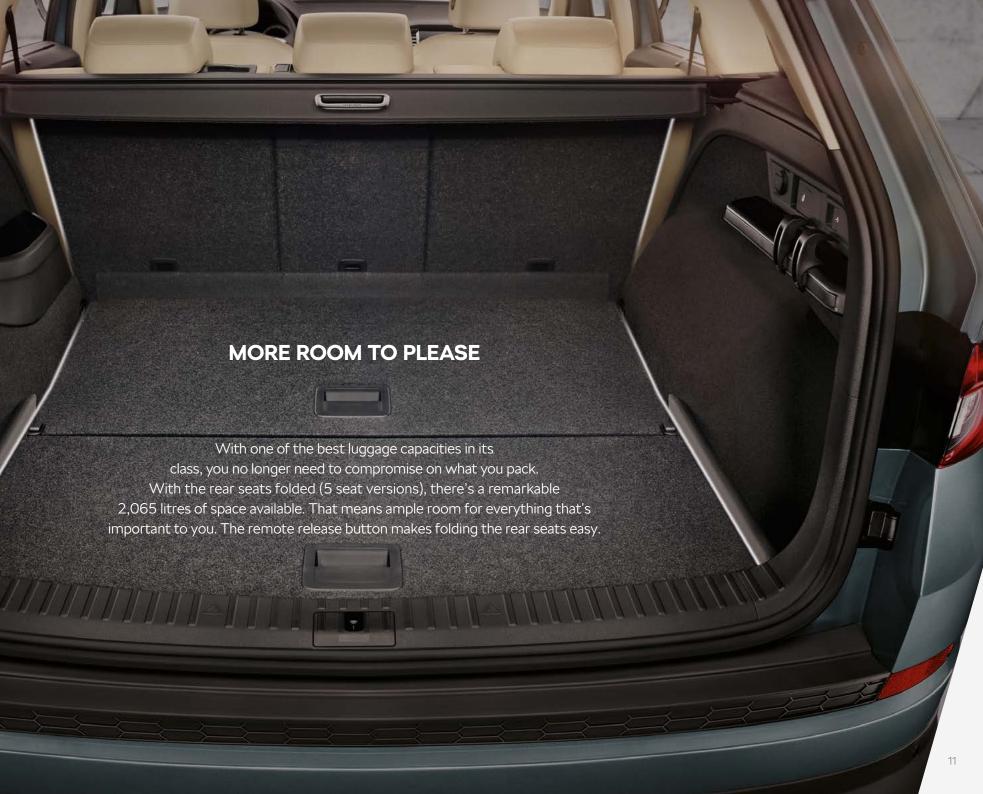

# FIRST-CLASS TRAVEL FOR UP TO SEVEN PASSENGERS

With many clever features designed to make your life just a little easier, the only thing not packed into the KODIAQ's stylish interior are your passengers. Available with up to seven seats.

#### REMOTE BOOT OPENING

When your hands are full, simply swipe your foot underneath the luggage compartment to automatically open the door. We call this the Kick Activation (Virtual Pedal), which only works when it detects your keys are in range.