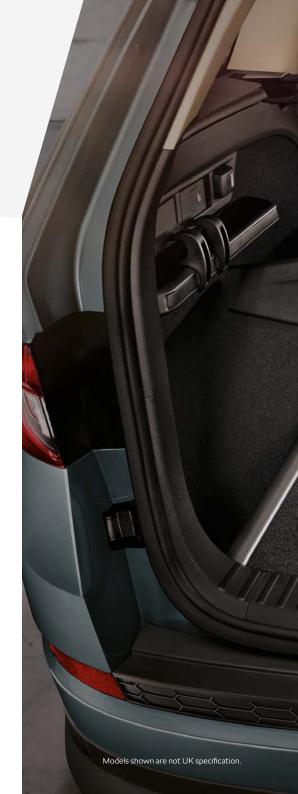

#### REMOTE BOOT OPENING

When your hands are full, simply swipe your foot underneath the luggage compartment to automatically open the door. We call this the Kick Activation (Virtual Pedal), which only works when it detects your keys are in range.

#### > VIRTUAL PEDAL

Simply swipe your foot underneath the luggage compartment to automatically open the door. We call this the Kick Activation (Virtual Pedal), which only works when it detects your keys are in range.