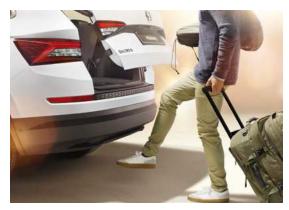

#### REMOTE BOOT OPENING

When your hands are full, simply swipe your foot underneath the luggage compartment to automatically open the door. We call this the Kick Activation (Virtual Pedal), which only works when it detects your keys are in range.