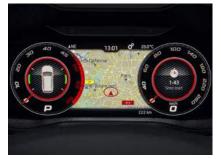

#### **NAVIGATION SYSTEM**

The Columbus satellite navigation with 9.2" touchscreen display and integrated Wi-Fi will get you from A to B, but why stop there? With its Bluetooth®, SmartLink+ and Wi-Fi capability, it offers more connectivity on-the-go.