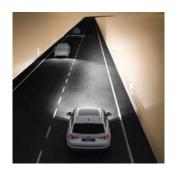

#### FRONT LIGHT SYSTEM

This adaptive system adjusts light intensity to match the conditions, providing a wider lighting field for city driving and a longer reach for motorways. When oncoming traffic is detected, it automatically adjusts to prevent dazzling others.

#### HIGH BEAM CONTROL

Safer for you, kinder to others. Light Assist with High Beam Control can switch to high beam and back automatically, ensuring optimum visibility without dazzling oncoming traffic.