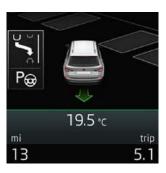

#### TRAVEL ASSIST

The onboard camera recognises and displays key traffic signs on the trip computer and navigation system, helping you to be safer behind the wheel.

In the unthinkable event you have an accident in your KODIAQ, the Multi-Collision Brake system will automatically slow the car to help protect you from any further collisions.