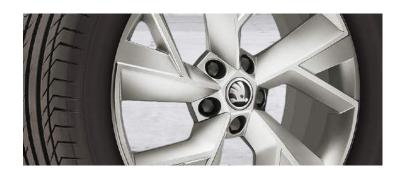

#### **WHEELS**

Ranging from 18" to 20", a choice of alloy wheel options are available, giving you the opportunity to uniquely personalise the KODIAQ's distinctive exterior.