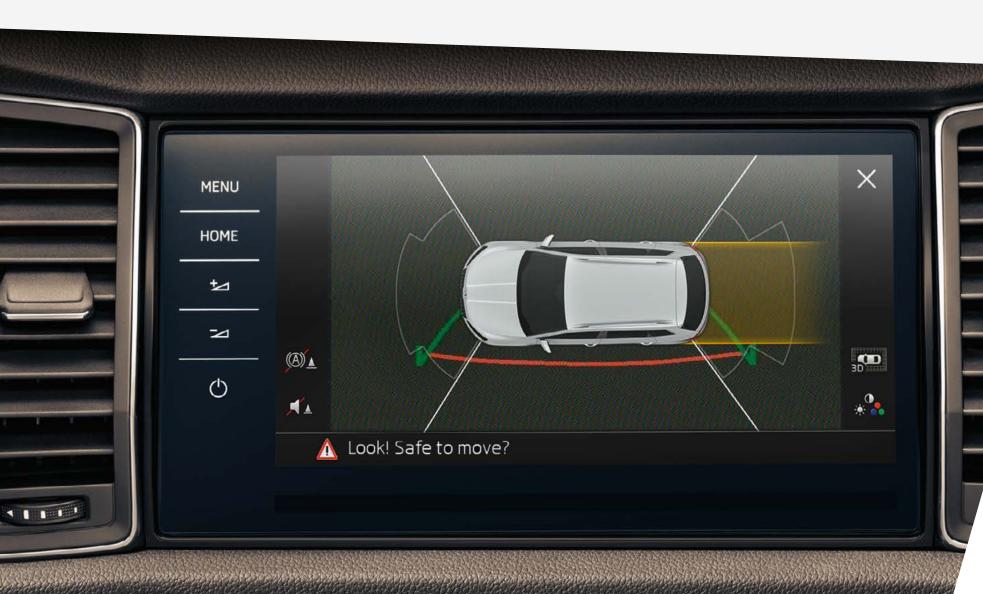

#### **EVERY ANGLE COVERED**

Obstacles come from every direction and in all shapes and sizes. Once Area View is activated, four wide-angled cameras make you aware of the challenges immediately surrounding you, enabling you to react quickly to whatever comes your way.

#### > AREA VIEW CAMERA

Transmitted in real time to the infotainment display, the Area View camera ensures you can react quicker to whatever comes your way.

#### **AREA VIEW CAMERA**

Parking or manoeuvring will never be a struggle again thanks to the 360° Area View camera system which is completed with front & rear parking sensors.