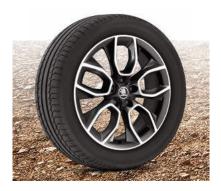

#### **ALLOY WHEELS**

Turn heads and steal attention both on and off-road with the 19" Crater anthracite alloy wheels.