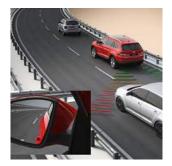

#### **BLIND SPOT DETECT**

An extra set of eyes on the road that monitors the blind spots allowing you to manoeuvre safely.

#### > LANE ASSIST AND BLIND SPOT DETECT

The Lane Assist system uses active steering correction to adjust your position and help you avoid any potential collisions. Blind Spot Detect provides an extra set of eyes on the road that monitors the hard-to-see areas behind you, allowing you to manoeuvre safely.