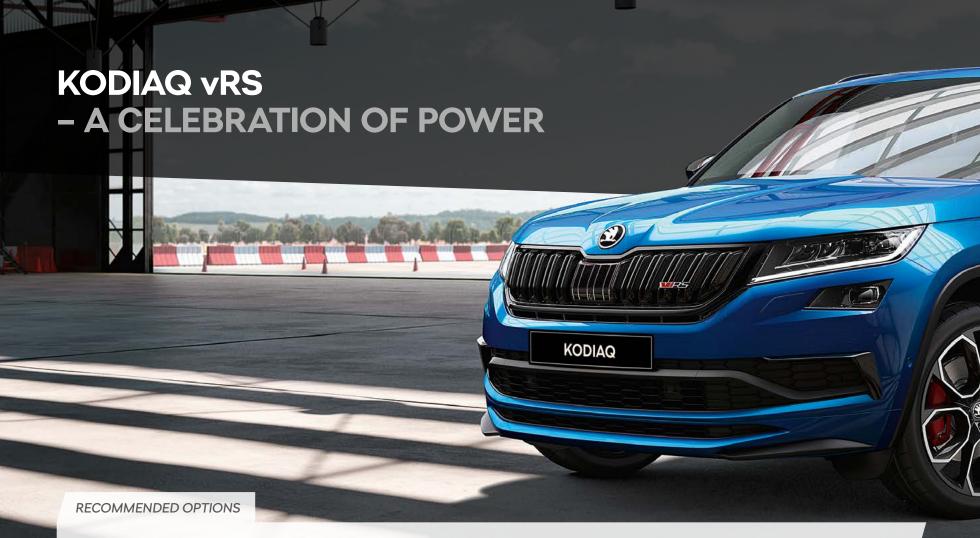

For the first time, the KODIAQ gets the legendary vRS badge. Dynamic sports-focused design, black styling and the most powerful production diesel engine in ŠKODA history. It's time to rewrite the rules. Again.