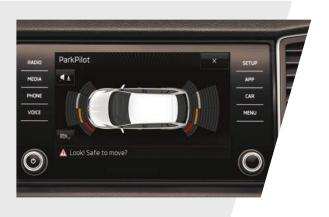

#### **EVERY ANGLE COVERED**

Obstacles come from every direction and in all shapes and sizes. Once Area View is activated, four wide-angled cameras make you aware of the challenges immediately surrounding you, enabling you to react quickly to whatever comes your way.

#### > AREA VIEW CAMERA

Transmitted in real time to the infotainment display, the Area View camera ensures you can react quicker to whatever comes your way.

#### **AREA VIEW CAMERA**

Parking or manoeuvring will never be a struggle again thanks to the 360° Area View camera system which is completed with front & rear parking sensors.