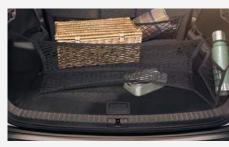

#### **NETTING SYSTEM**

This optional set of nets comes in a variety of sizes increasing the flexibility of the luggage space and preventing objects from sliding around.