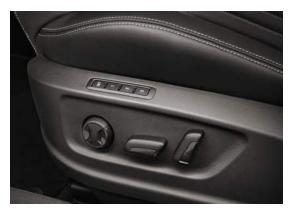

ELECTRICALLY ADJUSTABLE FRONT SEATS WITH MEMORY FUNCTION

**BLIND SPOT DETECTION** 