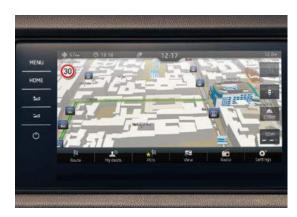

#### **NAVIGATION SYSTEM**

The Columbus satellite navigation with 9.2" touchscreen display and integrated Wi-Fi will get you from A to B, but why stop there? With its Bluetooth®, SmartLink+ and Wi-Fi capability, it offers more connectivity on-the-go.

COLUMBUS SATELLITE NAVIGATION WITH 9.2" TOUCHSCREEN DISPLAY AND INTEGRATED WI-FI