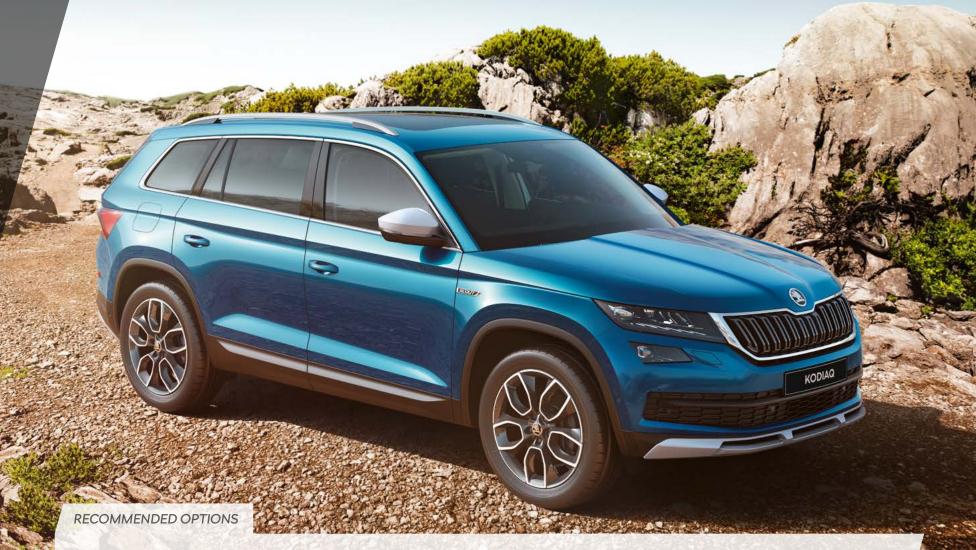

#### **RECOMMENDED OPTIONS**

- > SEVEN SEATS

  An additional third row comprising of two seats.
- > AMUNDSEN SATELLITE NAVIGATION WITH 8" TOUCHSCREEN DISPLAY AND INTEGRATED WI-FI Adventure further with the Amundsen navigation system. Including an 8" screen, DAB, SmartLink+, USB, SD card reader, WLAN and Infotainment online for one year.
- > 18" TRITON ALLOY WHEELS Including anti-theft wheel bolts.