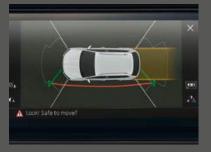

#### **EVERY ANGLE COVERED**

Obstacles come from every direction and in all shapes and sizes. Once Area View is activated, four wide-angled cameras make you aware of the challenges immediately surrounding you, enabling you to react quickly to whatever comes your way.

#### **AREA VIEW CAMERA**

Parking or manoeuvring will never be a struggle again thanks to the 360° Area View camera system which is completed with front & rear parking sensors.