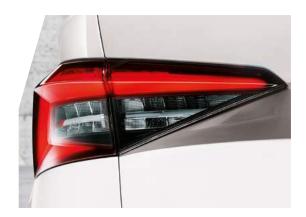

#### **REAR LED LIGHTS**

Designed to be seen in every sense, these rear LED lights feature ŠKODA's distinctive C-shape crystalline style with their prominent and eye-catching multi-faceted finish.