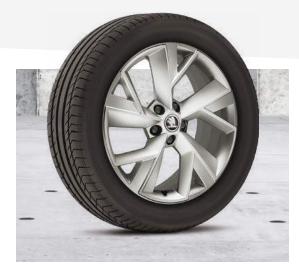

#### **WHEELS**

Ranging from 18" to 20", a choice of alloy wheel options are available, giving you the opportunity to uniquely personalise the KODIAQ's distinctive exterior.

#### **WHEELS**

> 18" ELBRUS ALLOY WHEELS