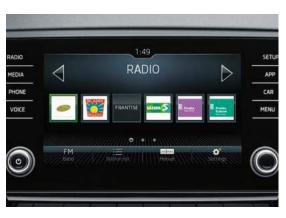

#### **NAVIGATION SYSTEM**

The Columbus satellite navigation with 9.2" touchscreen display and integrated Wi-Fi will get you from A to B, but why stop there? With its Bluetooth®, SmartLink+ and Wi-Fi capability, it offers more connectivity on-the-go.

**BOLERO RADIO WITH 8" TOUCHSCREEN DISPLAY** 