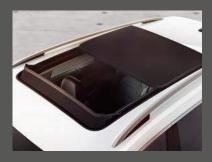

#### PANORAMIC SUNROOF

This electrically adjustable panoramic sunroof and blind provides extra sunlight and fresh air at the simple touch of a button.