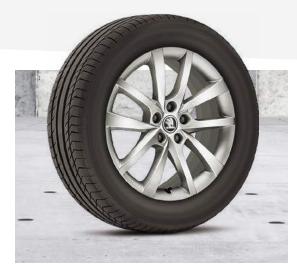

#### **WHEELS**

Ranging from 18" to 20", a choice of alloy wheel options are available, giving you the opportunity to uniquely personalise the KODIAQ's distinctive exterior.

#### **WHEELS**

> 18" ELBRUS ALLOY WHEELS

#### **WHEELS**

> 19" SIRIUS ALLOY WHEELS

#### **WHEELS**

> 19" TRIGLAV ALLOY WHEELS

#### **ALLOY WHEELS**

Turn heads and steal attention both on and off-road with the 19" Crater anthracite alloy wheels.

#### **ALLOY WHEELS**

The 20" Vega anthracite alloy wheels further enhance the sportiness of the SportLine's exterior.

#### **ALLOY WHEELS**

The 20" Xtreme anthracite alloy wheels define the vRS and provide real kerb appeal.