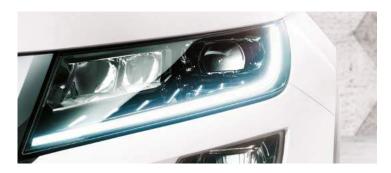

#### FRONT LIGHT SYSTEM

This adaptive system adjusts light intensity to match the conditions, providing a wider lighting field for city driving and a longer reach for motorways. When oncoming traffic is detected, it automatically adjusts to prevent dazzling others.