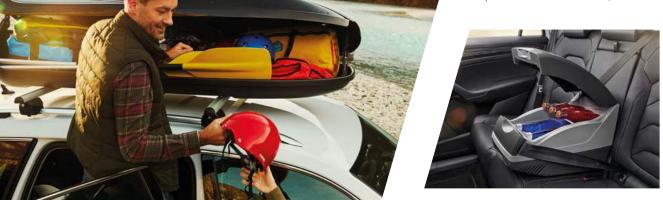

#### **ROOF BOX AND ROOF BARS**

By using the roof box in conjunction with our aluminium roof bars, you solve a common problem when transporting large, awkward objects such as skis, snowboards, pushchairs and golf bags that don't fit into the luggage compartment of a fully seated car. With its spacious 380 litres of volume, it can comfortably carry up to 75 kg in total stability.