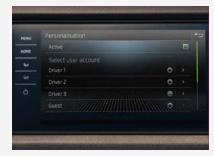

#### PERSONALISATION OPTIONS

The infotainment system enables different drivers to save their individual preferences, from seat positioning and driving mode to the choice of music on the radio.