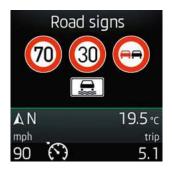

#### TRAVEL ASSIST

The onboard camera recognises and displays key traffic signs on the trip computer and navigation system, helping you to be safer behind the wheel.

In the unthinkable event you have an accident in your KODIAQ, the Multi-Collision Brake system will automatically slow the car to help protect you from any further collisions.