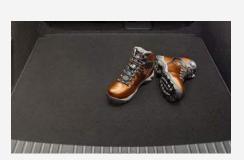

#### REVERSIBLE BOOT LINER

Keep your car's boot immaculate with this easy-to-clean boot liner. Fabric on one side and plastic on the other, it fits perfectly onto the car's floor cushion and protects your boot space when transporting dirty or wet items.