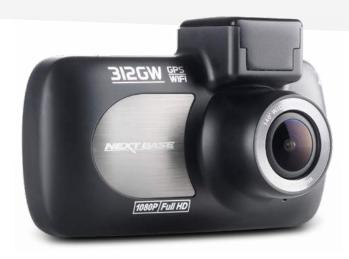

#### NEXTBASE 312GW DASH CAM AND GO PACK

Records in full 1080p HD using a 6G glass lens to provide a wide 140 degree view and amazing image clarity. In-built with Wi-Fi to view your footage on your smartphone. Comes complete with SD card and carry case.