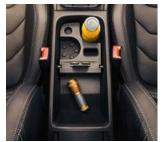

#### JUMBO BOX

Equipped with cup holders and handy storage compartments, the Jumbo Box will store your gadgets, house keys and books.

#### SPACIOUS STORAGE

Several spacious storage compartments have been included in the interior to help you keep it looking its best. Some can also be air-conditioned, making it perfect for storing chilled refreshments.