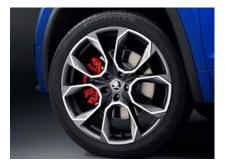

#### **ALLOY WHEELS**

The 20" Xtreme anthracite alloy wheels define the vRS and provide real kerb appeal.