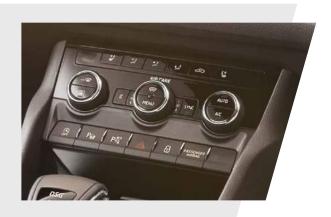

#### TRI-ZONE CLIMATE CONTROL

This intelligent system enables different temperatures to be set for the driver, co-driver and rear passengers. It's also fitted with a sun sensor and humidity sensor to reduce windscreen misting.

#### PERSONALISATION OPTIONS

The infotainment system enables different drivers to save their individual preferences, from seat positioning and driving mode to the choice of music on the radio.