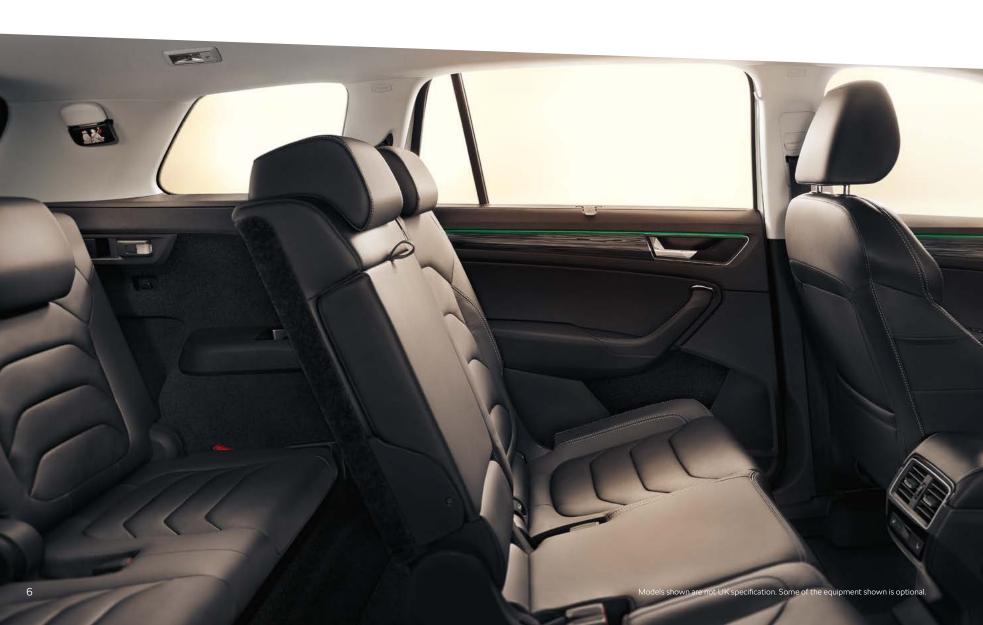

# FIRST-CLASS TRAVEL FOR UP TO SEVEN PASSENGERS

With many clever features designed to make your life just a little easier, the only thing not packed into the KODIAQ's stylish interior are your passengers. Available with up to seven seats.