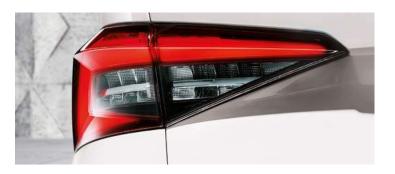

#### **REAR LED LIGHTS**

Designed to be seen in every sense, these rear LED lights feature ŠKODA's distinctive C-shape crystalline style with their prominent and eye-catching multi-faceted finish.