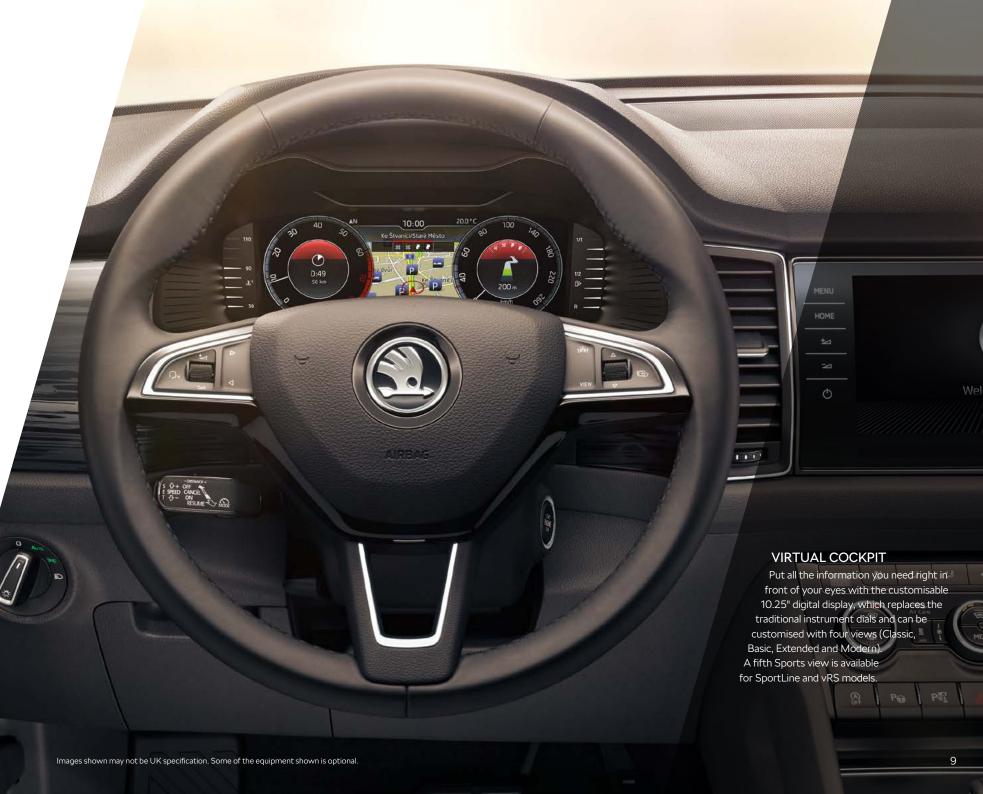

#### **RECOMMENDED OPTIONS**

- > VIRTUAL COCKPIT
  Put all the information you need right in front of your eyes with the customisable 10.25" digital display.
- > PANORAMIC SUNROOF
  Allows natural light to flood in, and looks great both inside and out.
- > 19" SIRIUS ALLOY WHEELS Including anti-theft wheel bolts.

#### > VIRTUAL COCKPIT

Put all the information you need right in front of your eyes with the customisable 10.25" digital display.

#### VIRTUAL COCKPIT

Put all the information you need right in front of your eyes with the customisable 10.25" digital display, including five views (Classic, Basic, Extended, Modern and Sports).

The Laurin & Klement is our most prestigious KODIAQ model ever, celebrating our founders and showcasing the ultimate levels of luxury and high-end technologies that the KODIAQ has to offer.