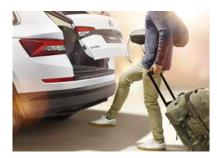

#### REMOTE BOOT OPENING

When your hands are full, simply swipe your foot underneath the luggage compartment to automatically open the door. We call this the Kick Activation (Virtual Pedal), which only works when it detects your keys are in range.

#### > VIRTUAL PEDAL

Simply swipe your foot underneath the luggage compartment to automatically open the door. We call this the Kick Activation (Virtual Pedal), which only works when it detects your keys are in range.