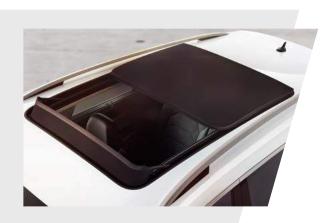

#### PANORAMIC SUNROOF

This electrically adjustable panoramic sunroof and blind provides extra sunlight and fresh air at the simple touch of a button.

#### > PANORAMIC ROOF

This electrically adjustable panoramic sunroof provides extra sunlight and fresh air at the simple touch of a button.