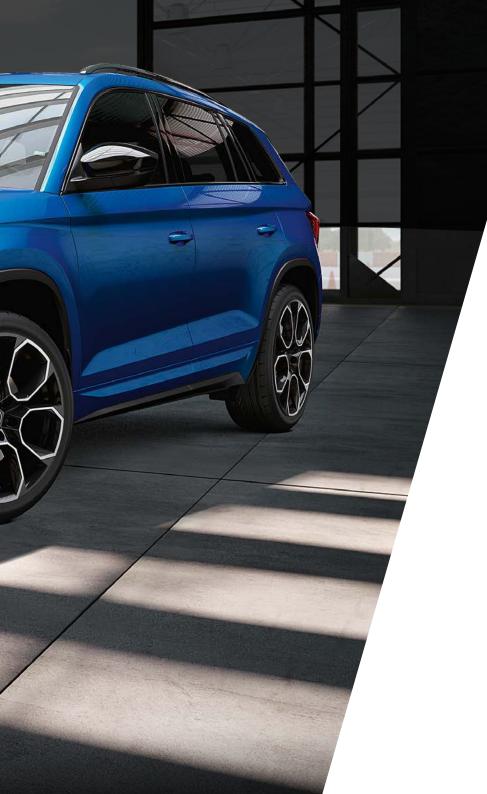

# **DESIGNED TO MAKE A STATEMENT**

The KODIAQ isn't just a car built to take on the toughest terrains with ease. Its tornado lines, precise edges and crystalline influences add to its distinguished style.

#### **WHEELS**

Ranging from 18" to 20", a choice of alloy wheel options are available, giving you the opportunity to uniquely personalise the KODIAQ's distinctive exterior.