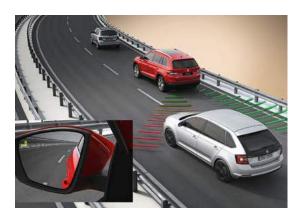

#### **EVERY ANGLE COVERED**

Obstacles come from every direction and in all shapes and sizes. Once Area View is activated, four wide-angled cameras make you aware of the challenges immediately surrounding you, enabling you to react quickly to whatever comes your way.

#### PEDESTRIAN MONITOR

Whether it's a child chasing a loose ball or an adult glued to their smartphone screen, if someone unexpectedly crosses your path the Pedestrian Monitor automatically reduces your car's speed to help prevent a collision.

#### **BLIND SPOT DETECT**

An extra set of eyes on the road that monitors the blind spots allowing you to manoeuvre safely.