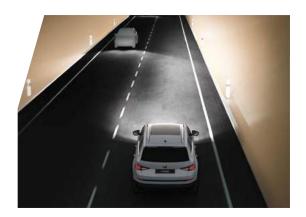

#### PEDESTRIAN MONITOR

Whether it's a child chasing a loose ball or an adult glued to their smartphone screen, if someone unexpectedly crosses your path the Pedestrian Monitor automatically reduces your car's speed to help prevent a collision.

#### TRAVEL ASSIST

The onboard camera recognises and displays key traffic signs on the trip computer and navigation system, helping you to be safer behind the wheel.

In the unthinkable event you have an accident in your KODIAQ, the Multi-Collision Brake system will automatically slow the car to help protect you from any further collisions.