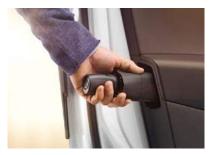

#### REMOTE BOOT OPENING

When your hands are full, simply swipe your foot underneath the luggage compartment to automatically open the door. We call this the Kick Activation (Virtual Pedal), which only works when it detects your keys are in range.

#### > VIRTUAL PEDAL

Simply swipe your foot underneath the luggage compartment to automatically open the door. We call this the Kick Activation (Virtual Pedal), which only works when it detects your keys are in range.