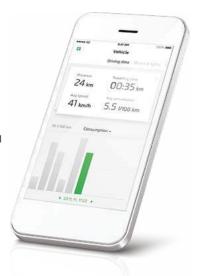

#### **ŠKODA CONNECT**

The new ŠKODA Connect system turns the KODIAQ into a fully interconnected car. Infotainment Online provides satellite navigation, traffic reports and calendar updates. With Proactive Services the car will contact your ŠKODA Retailer to arrange a service. Finally, Emergency Call will contact the emergency services in the event of an accident to get you the help you need.