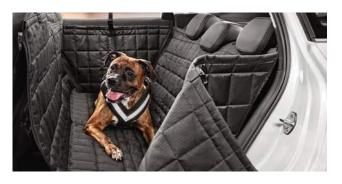

#### REAR SEAT PROTECTION AND DOG SAFETY BELT

Forget worrying about the cleanliness of your car, particularly when transporting your pet. This easy-to-clean seat protector is sufficiently sized to cover the back seats. It is waterproof, washable and has an anti-slip treatment for your pet's safety. The safety belt keeps your dog safe and is available in a variety of sizes.