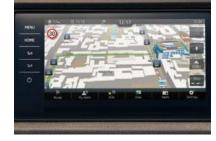

#### **NAVIGATION SYSTEM**

The Columbus satellite navigation with 9.2" touchscreen display and integrated Wi-Fi will get you from A to B, but why stop there? With its Bluetooth®, SmartLink+ and Wi-Fi capability, it offers more connectivity on-the-go.

COLUMBUS SATELLITE NAVIGATION WITH 9.2" TOUCHSCREEN DISPLAY AND INTEGRATED WI-FI