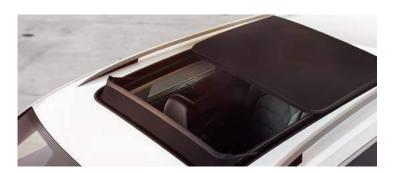

#### PANORAMIC SUNROOF

This electrically adjustable panoramic sunroof and blind provides extra sunlight and fresh air at the simple touch of a button.