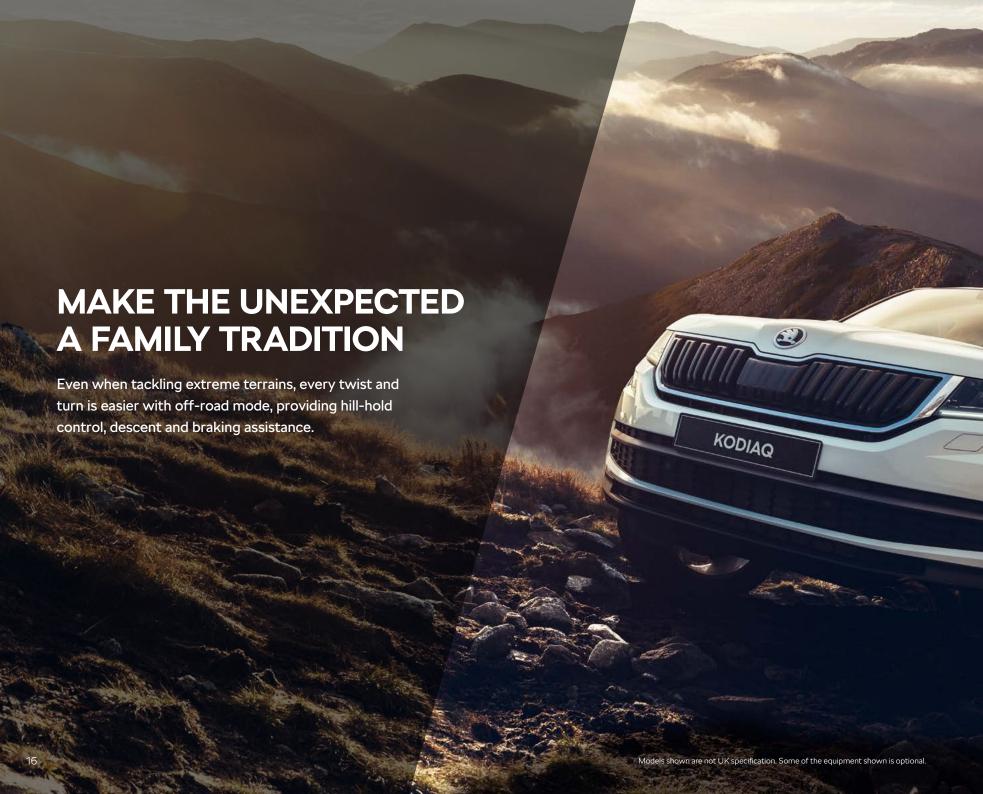

#### **OFF-ROAD MODE**

Downhill Assist enables you to maintain a consistent speed when tackling steep descents.

#### FOUR-WHEEL DRIVE

The 4x4 system is designed to smoothly distribute the torque between front and rear axles automatically, to help you maintain control and stability.

#### DYNAMIC CHASSIS CONTROL

This feature lets you switch between six driving modes, giving you added comfort, power or grip, depending on the terrain.