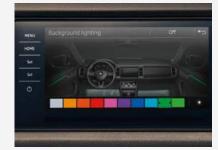

#### LED INTERIOR LIGHT PACK

Selecting the KODIAQ's LED ambient lighting is anything but a black and white decision. From the understated to the unapologetically bold, 10 colour options are available.