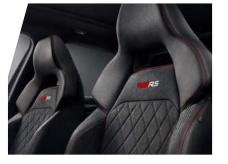

For the first time, the KODIAQ gets the legendary vRS badge. Dynamic sports-focused design, black styling and the most powerful production diesel engine in ŠKODA history. It's time to rewrite the rules. Again.

#### **ALCANTARA® SPORTS SEATS**

The black Alcantara® sports seats with red diamond stitching provide all the support you need complete the sporty interior.