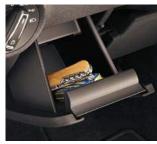

#### SPACIOUS STORAGE

Several spacious storage compartments have been included in the interior to help you keep it looking its best. Some can also be air-conditioned, making it perfect for storing chilled refreshments.