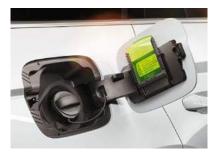

#### **FUEL DOOR**

With fuel-fill protection, you'll never load up with the wrong fuel again. You'll also find a handy ice scraper on the fuel door for those frosty mornings.