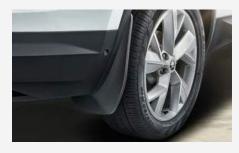

#### **MUDFLAPS**

Mudflaps prevent stones, grit and road spray from ruining your precious bodywork. This custom design is moulded to fit snugly into the contours of the wheel arches.