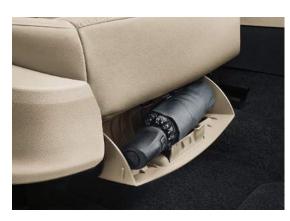

**REAR-VIEW CAMERA** 

UMBRELLA STORAGE
A spot of rain will never dampen your spirits again thanks to the umbrella located under the passengers seat.

FUEL DOOR
With fuel-fill protection, you'll never load up with the wrong fuel again. You'll also find a handy ice scraper on the fuel door for those frosty mornings.

UMBRELLA UNDER PASSENGER SEAT