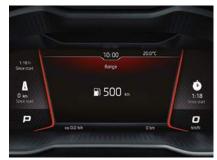

#### VIRTUAL COCKPIT

10.25" digital display which replaces the traditional instrument dials and can be customised with 5 views (Classic, Basic, Extended, Modern and Sports)