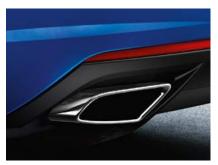

**EXHAUST PIPE** 

The chrome finish on the exhaust pipe end piece enhances the sporty look.

**ALLOY WHEELS** 

Enhance the sportiness of the exterior with a choice of alloy wheels.

DOOR SILL STRIPS

Proof that practicality can still be striking, the door sill strips feature the vRS inscription to further enhance the car's character.