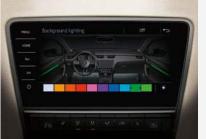

#### **RECOMMENDED OPTIONS**

- > COLUMBUS SATELLITE NAVIGATION WITH 9.2" TOUCHSCREEN DISPLAY AND INTEGRATED WI-FI The all-glass design of the 9.2" Columbus satellite navigation dominates the centre console, includes CD/DVD drive, 3D maps and POI information.
- > INTERIOR LIGHT PACK
  Selecting the OCTAVIA's LED ambient lighting is anything but a black and white decision with 10 colour options available.
- > 18" ALARIS ALLOY WHEELS Including anti-theft wheel bolts.