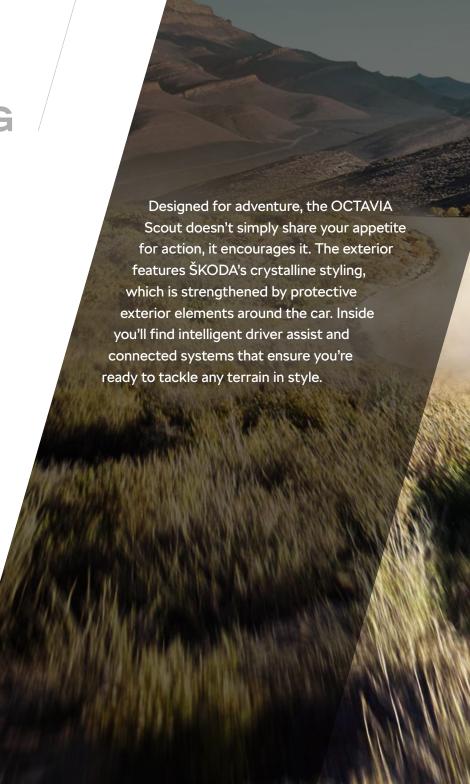

## OCTAVIA SCOUT - PREPARED FOR ANYTHING

#### FOUR-WHEEL DRIVE

The 4x4 system is designed to smoothly distribute the torque between front and rear axles automatically, to help maintain control and stability.

#### **HEATED STEERING WHEEL**

The perfect accompaniment for cold winter days. The leather multifunction steering wheel is heated at the touch of a button.

#### **OFF-ROAD MODE**

Downhill Assist enables you to maintain a consistent speed when tackling steep drops.

#### **ROUGH ROAD PACKAGE**

Take on every unbeaten path thanks to the robust front bumper and protective covers on the wheel arches, door sills and under the vehicle.