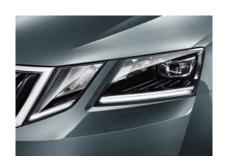

#### FRONT LIGHT SYSTEM

This adaptive system adjusts light intensity to match the conditions, providing a wider lighting field for city driving and a longer reach for motorways. When oncoming traffic is detected, it automatically adjusts to prevent dazzling others.