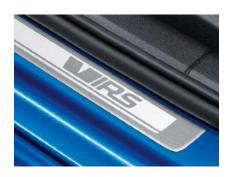

**EXHAUST PIPE** 

The chrome finish on the exhaust pipe end piece enhances the sporty look.

**ALLOY WHEELS** 

Enhance the sportiness of the exterior with a choice of alloy wheels.

DOOR SILL STRIPS

Proof that practicality can still be striking, the door sill strips feature the vRS inscription to further enhance the car's character.