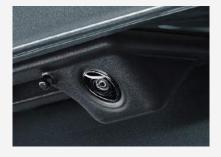

**REAR-VIEW CAMERA** 

UMBRELLA STORAGE
A spot of rain will never dampen your spirits again thanks to the umbrella located under the passengers seat.

FUEL DOOR
With fuel-fill protection, you'll never load up with the wrong fuel again. You'll also find a handy ice scraper on the fuel door for those frosty mornings.