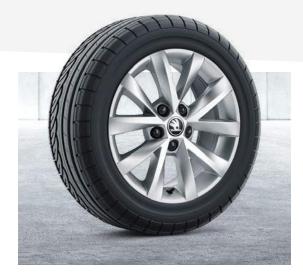

#### **WHEELS**

> 16" ALCATRAS ALLOY WHEELS

#### **WHEELS**

> 16" ILIAS ALLOY WHEELS