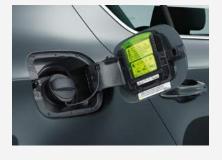

**REAR-VIEW CAMERA** 

UMBRELLA STORAGE
A spot of rain will never dampen your spirits again thanks to the umbrella located under the passengers seat.

FUEL DOOR
With fuel-fill protection, you'll never load up with the wrong fuel again. You'll also find a handy ice scraper on the fuel door for those frosty mornings.