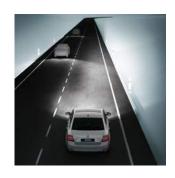

#### FRONT LIGHT SYSTEM

This adaptive system adjusts light intensity to match the conditions, providing a wider lighting field for city driving and a longer reach for motorways. When oncoming traffic is detected, it automatically adjusts to prevent dazzling others.