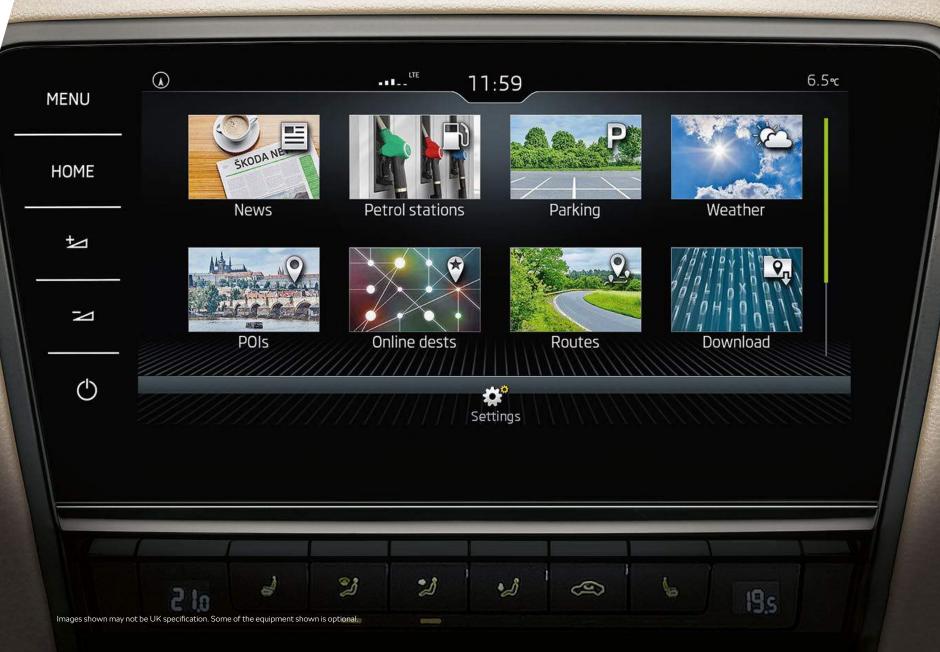

## CONNECTIVITY TO GO WHEREVER YOU GO

By enabling you to be fully online on the move, the OCTAVIA helps you stay connected wherever your journey takes you. Thanks to its smart assistance systems, you'll also know the best places to park, shortcuts to take and routes to avoid.

#### **SMARTLINK+**

SmartLink+ enables you to connect your smartphone through the infotainment system with Apple CarPlay $^{\text{\tiny{M}}}$  and Android Auto $^{\text{\tiny{M}}}$  as standard across the range.

#### **NAVIGATION SYSTEM**

The Columbus satellite navigation with 9.2" touchscreen display and integrated Wi-Fi will get you from A to B, but why stop there? With its Bluetooth®, SmartLink+ and Wi-Fi capability, it offers more connectivity on-the-qo.

#### STAY CONNECTED

The new ŠKODA Connect system turns the OCTAVIA into a fully interconnected car. Infotainment Online provides satellite navigation, traffic reports and calendar updates.

With Proactive Services the car will contact your ŠKODA Retailer to arrange a service. Finally, Emergency Call will contact the emergency services in the event of an accident to get you the help you need.