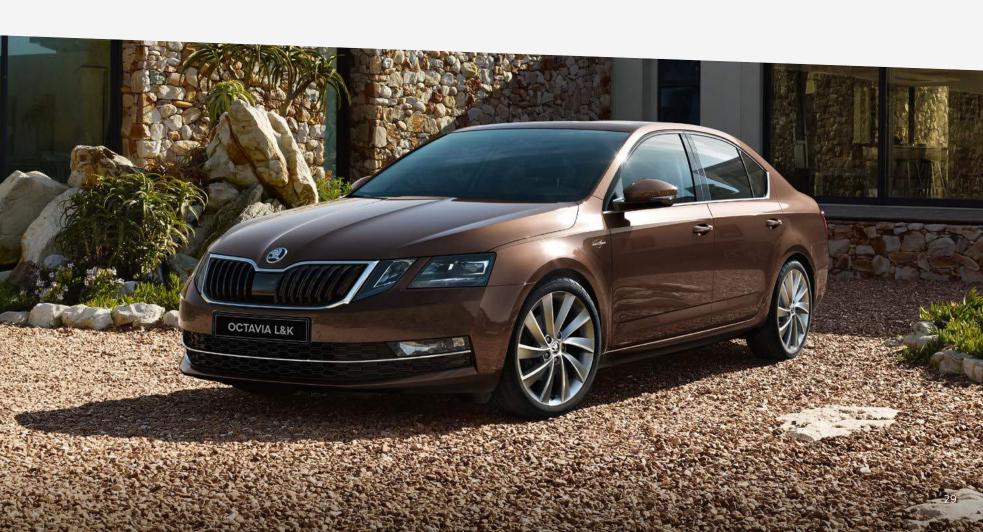

## OCTAVIA LAURIN & KLEMENT

An extravagant celebration of the past, present and future of ŠKODA, this luxury level offers style, sophistication and technology in equal measure.

MICROSUEDE/LEATHER INTERIOR

18" TURBINE ALLOY WHEELS

EMBROIDERED LOGO ON SEAT BACKRESTS