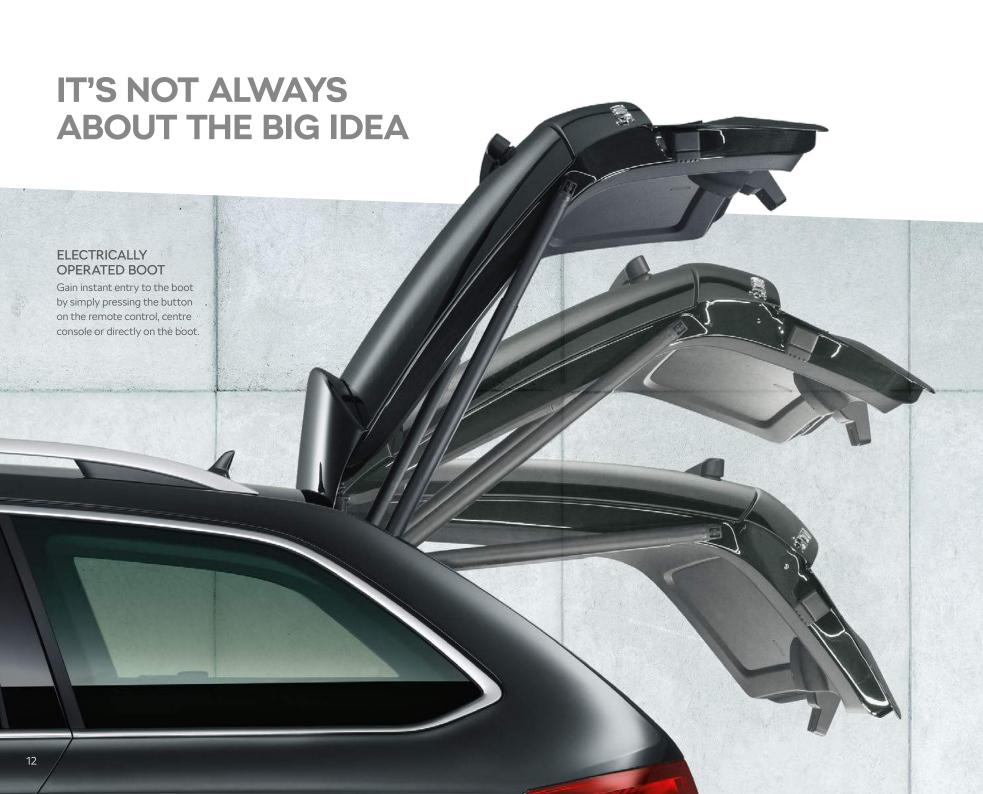

#### > ELECTRICALLY OPERATED BOOT

Gain instant entry into the boot by simply pressing the button on the remote control, centre console or directly on the boot.