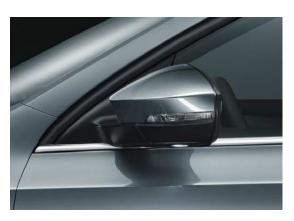

#### **COMFORT AND CONVENIENCE**

- > ELECTRICALLY ADJUSTABLE, HEATED AND FOLDABLE MIRRORS WITH BOARDING SPOTS
- > UMBRELLA UNDER PASSENGER SEAT
- > VARIABLE BOOT FLOOR (ESTATE ONLY)

MICROSUEDE AND LEATHER UPHOLSTERY