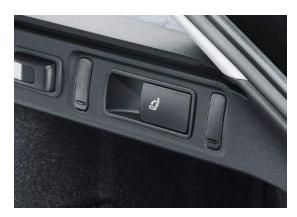

#### REMOTE FOLDING SEATS

A remote lever makes easy work of gaining extra space, by automatically folding the rear seat backrests.

## **OCTAVIA SE**

Featuring impressive comfort enhancing features and intuitive driver assist systems, the SE adds further distinction to the car.

3-SPOKE LEATHER MULTIFUNCTION STEERING WHEEL

REAR BACKREST RELEASE