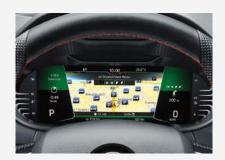

#### VIRTUAL COCKPIT

10.25" digital display which replaces the traditional instrument dials and can be customised with 5 views (Classic, Basic, Extended, Modern and Sports)