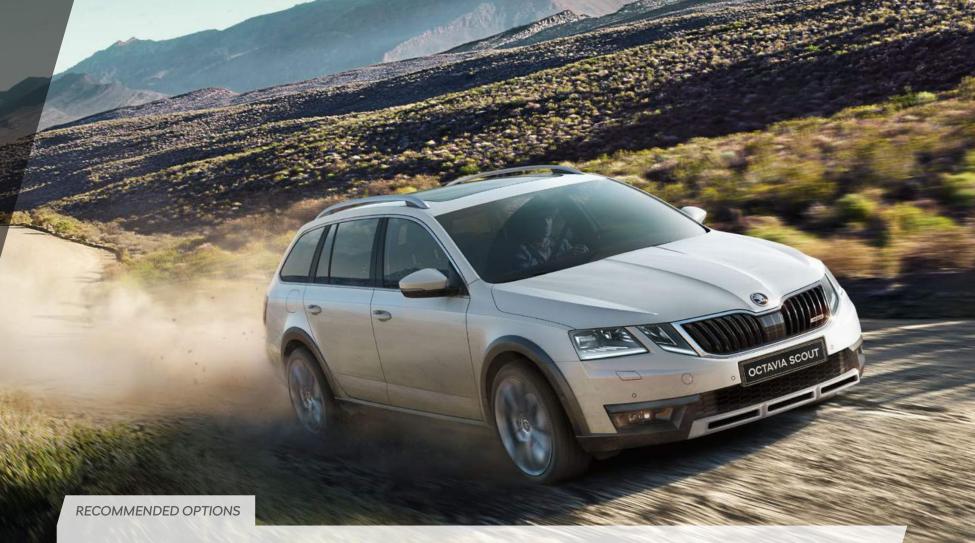

MULTIFUNCTION STEERING WHEEL

An extra touch of luxury, heated multifunction steering wheel is available for the first time for OCTAVIA.



## OCTAVIA SCOUT - PREPARED FOR ANYTHING



#### FOUR-WHEEL DRIVE

The 4x4 system is designed to smoothly distribute the torque between front and rear axles automatically, to help maintain control and stability.



#### **HEATED STEERING WHEEL**

The perfect accompaniment for cold winter days. The leather multifunction steering wheel is heated at the touch of a button.



#### **OFF-ROAD MODE**

Downhill Assist enables you to maintain a consistent speed when tackling steep drops.



#### **ROUGH ROAD PACKAGE**

Take on every unbeaten path thanks to the robust front bumper and protective covers on the wheel arches, door sills and under the vehicle.





#### > REAR VIEW PARKING CAMERA

Located on the boot handle, the rear-view camera makes reverse parking a walk in the park, with an integrated washer to keep obstacles visible.

#### > BLIND SPOT DETECTION

An extra set of eyes on the road that monitors the blind spots allowing you to manoeuvre safely.

#### > HEATED FRONT AND REAR SEATS

Keep warm in the winter months with three different levels of warmth.

#### > ELECTRICALLY OPERATED BOOT

Gain instant entry into the boot by simply pressing the button on the remote control, centre console or directly on the boot.

#### > TRAILER ASSIST

Trailer Assist allows you to reverse manoeuvre safely whilst towing, turning the door mirror adjuster into a joystick to help you position the vehicle.







**REAR SPOILER** 

Available on the vRS Ha