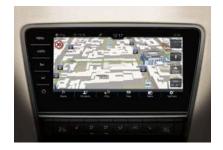

#### **NAVIGATION SYSTEM**

The Columbus satellite navigation with 9.2" touchscreen display and integrated Wi-Fi will get you from A to B, but why stop there? With its Bluetooth®, SmartLink+ and Wi-Fi capability, it offers more connectivity on-the-qo.