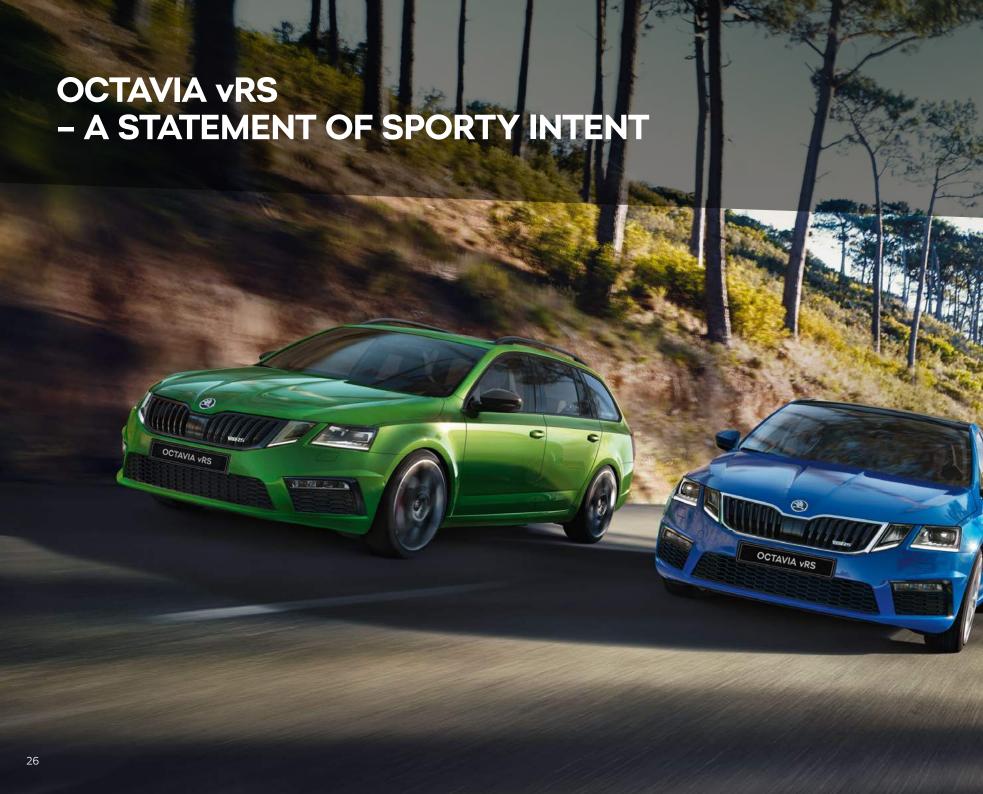

el arches, door sills and under the vehicle.





#### > REAR VIEW PARKING CAMERA

Located on the boot handle, the rear-view camera makes reverse parking a walk in the park, with an integrated washer to keep obstacles visible.

#### > BLIND SPOT DETECTION

An extra set of eyes on the road that monitors the blind spots allowing you to manoeuvre safely.

#### > HEATED FRONT AND REAR SEATS

Keep warm in the winter months with three different levels of warmth.

#### > ELECTRICALLY OPERATED BOOT

Gain instant entry into the boot by simply pressing the button on the remote control, centre console or directly on the boot.

#### > TRAILER ASSIST

Trailer Assist allows you to reverse manoeuvre safely whilst towing, turning the door mirror adjuster into a joystick to help you position the vehicle.







**REAR SPOILER** 

Available on the vRS Hatch, the boot spoiler increases the car's stability.



**EXHAUST PIPE** 

The chrome finish on the exhaust pipe end piece enhances the sporty look.



**ALLOY WHEELS** 

Enhance the sportiness of the exterior with a choice of alloy wheels.



DOOR SILL STRIPS

Proof that practicality can still be striking, the door sill strips feature the vRS inscription to further enhance the car's character.



PERFORMANCE MODE SELECT

Switch between driving modes to suit your needs, or change how the engine resonates throughout the cabin with the Performance Sound Generator.



#### VIRTUAL COCKPIT

Put all the information you need right in front of your eyes with the customisable 10.25" digital display. vRS models also features additional Sport design.