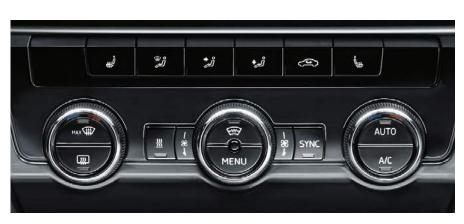

#### **COMFORT AND CONVENIENCE**

- > CRUISE CONTROL
- > DUAL-ZONE CLIMATE CONTROL WITH HUMIDITY SENSOR
- > ACOUSTIC REAR PARKING SENSORS
- > DRIVE MODE SELECT (ECO/COMFORT/ SPORT/INDIVIDUAL)\*
- > REAR BACKREST RELEASE