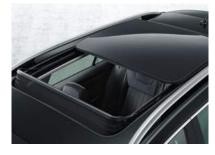

#### PANORAMIC SUNROOF

This electrically adjustable panoramic sunroof and blind provides extra sunlight and fresh air at the simple touch of a button. Only available on the Estate.