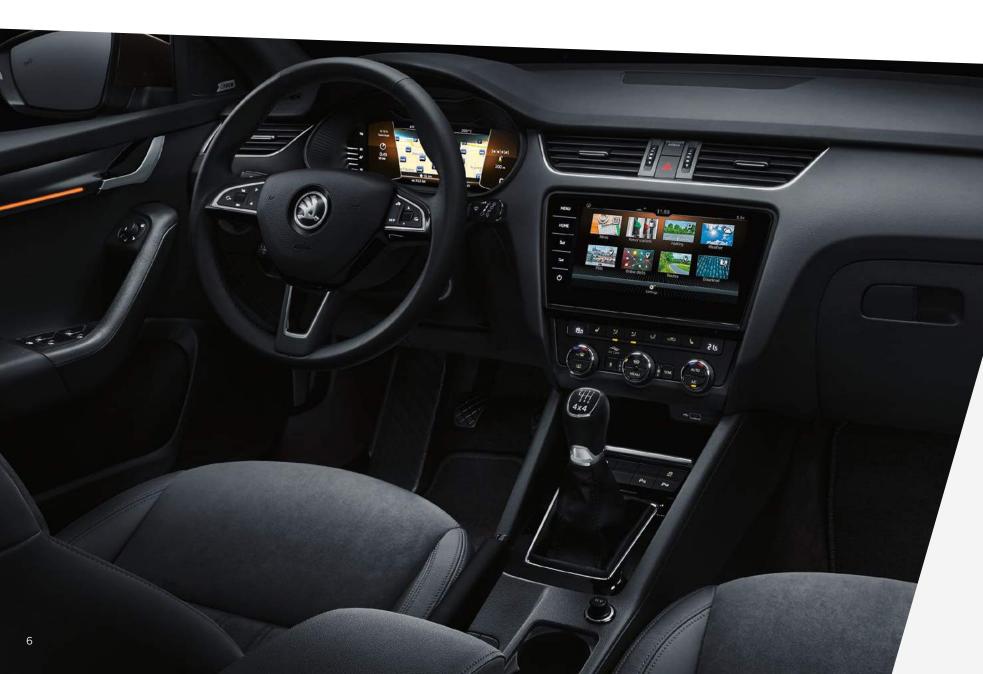

#### VIRTUAL COCKPIT

10.25" digital display which replaces the traditional instrument dials and can be customised with 5 views (Classic, Basic, Extended, Modern and Sports)

#### PERSONALISATION OPTIONS

The infotainment system enables different drivers to save their individual preferences, from seat positioning and driving mode to the choice of music on the radio, all determined by which key the driver uses.

#### LED INTERIOR LIGHT PACK

Selecting the OCTAVIA's LED ambient lighting is anything but a black and white decision. From the understated to the bold, 10 colour options are available.