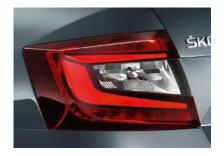

#### **REAR LED LIGHTS**

Designed to be seen in every sense, these rear LED lights feature ŠKODA's distinctive C-shape crystalline style with their prominent and eye-catching multi-faceted finish.