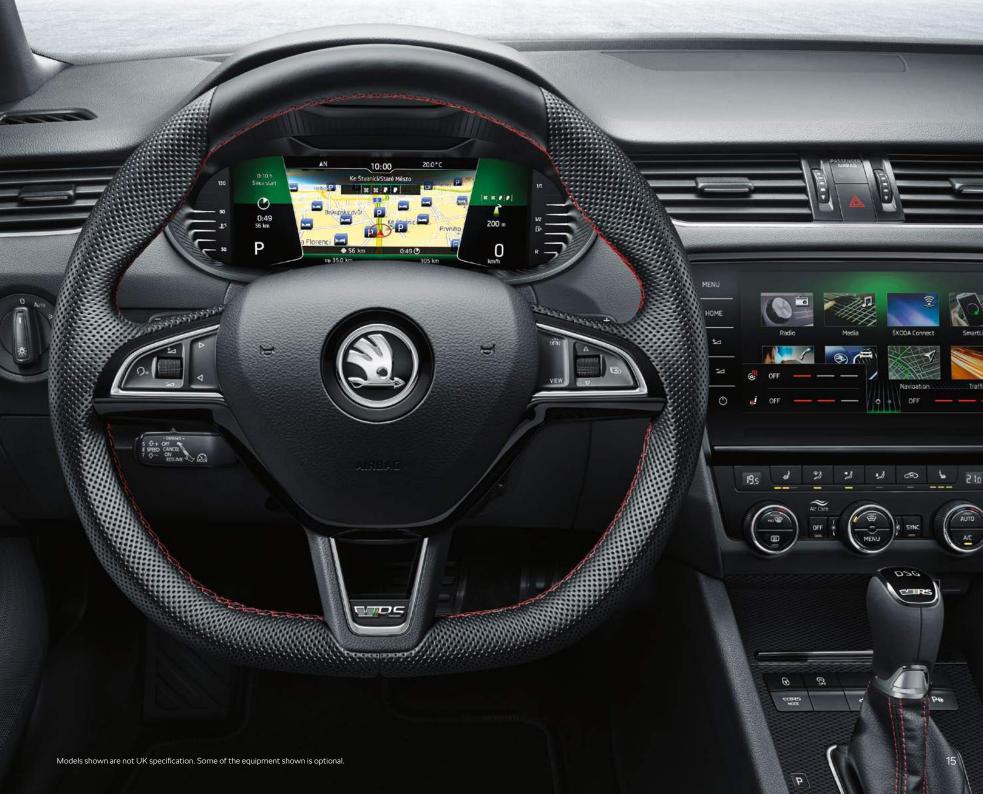

#### VIRTUAL COCKPIT

10.25" digital display which replaces the traditional instrument dials and can be customised with 5 views (Classic, Basic, Extended, Modern and Sports)

#### PERSONALISATION OPTIONS

The infotainment system enables different drivers to save their individual preferences, from seat positioning and driving mode to the choice of music on the radio, all determined by which key the driver uses.

#### LED INTERIOR LIGHT PACK

Selecting the OCTAVIA's LED ambient lighting is anything but a black and white decision. From the understated to the bold, 10 colour options are available.