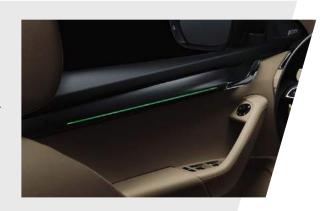

#### LED INTERIOR LIGHT PACK

Selecting the OCTAVIA's LED ambient lighting is anything but a black and white decision. From the understated to the bold, 10 colour options are available.