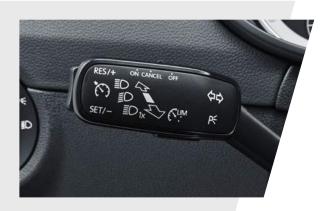

#### > CRUISE CONTROL

Maintain a constant speed with cruise control, allowing you to concentrate on the road ahead.

  Keep warm in the winter months with three different levels of warmth.

> ADAPTIVE CRUISE CONTROL

Adapt your speed automatically with adaptive cruise control, maintaining a constant distance from the vehicle in front at speeds of 15mph or more.