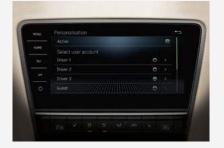

#### PERSONALISATION OPTIONS

The infotainment system enables different drivers to save their individual preferences, from seat positioning and driving mode to the choice of music on the radio, all determined by which key the driver uses.