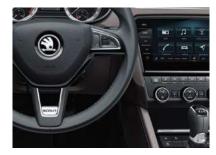

#### VIRTUAL COCKPIT

10.25" digital display which replaces the traditional instrument dials and can be customised with 5 views (Classic, Basic, Extended, Modern and Sports)

#### PERSONALISATION OPTIONS

The infotainment system enables different drivers to save their individual preferences, from seat positioning and driving mode to the choice of music on the radio, all determined by which key the driver uses.

#### **SMARTLINK+**

SmartLink+ enables you to connect your smartphone through the infotainment system with Apple CarPlay $^{\text{\tiny{M}}}$  and Android Auto $^{\text{\tiny{M}}}$  as standard across the range.

#### **NAVIGATION SYSTEM**

The Columbus satellite navigation with 9.2" touchscreen display and integrated Wi-Fi will get you from A to B, but why stop there? With its Bluetooth®, SmartLink+ and Wi-Fi capability, it offers more connectivity on-the-qo.