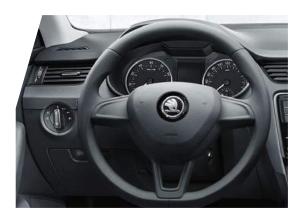

#### VIRTUAL COCKPIT

10.25" digital display which replaces the traditional instrument dials and can be customised with 5 views (Classic, Basic, Extended, Modern and Sports)

## **OCTAVIAS**

Anything but standard, this entry-level trim is packed with features and thoughtful touches.

3-SPOKE LEATHER STEERING WHEEL

HALOGEN HEADLIGHTS WITH LED DAYTIME-RUNNING LIGHTS

BOLERO RADIO WITH 8" TOUCHSCREEN DISPLAY