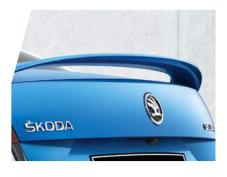

#### > TRAILER ASSIST

Trailer Assist allows you to reverse manoeuvre safely whilst towing, turning the door mirror adjuster into a joystick to help you position the vehicle.

**REAR SPOILER** 

Available on the vRS Hatch, the boot spoiler increases the car's stability.