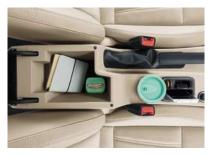

#### SPACIOUS STORAGE

Several spacious storage compartments have been included, one of which can also be air-conditioned, making it perfect for transporting chilled refreshments.

#### JUMBO BOX

Useful storage for your gadgets, house keys and books, the jumbo box also features climate control to keep snacks cool on warm days.

At ŠKODA, we're just as focused on the little thoughtful touches that make your life easier.