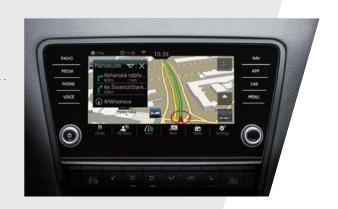

#### **NAVIGATION SYSTEM**

The Columbus satellite navigation with 9.2" touchscreen display and integrated Wi-Fi will get you from A to B, but why stop there? With its Bluetooth®, SmartLink+ and Wi-Fi capability, it offers more connectivity on-the-qo.

#### **RECOMMENDED OPTIONS**

- > AMUNDSEN SATELLITE NAVIGATION WITH 8"
  TOUCHSCREEN DISPLAY AND INTEGRATED WI-FI
  Adventure further with the Amundsen navigation
  system. Including an 8" screen, DAB, SmartLink+,
  USB, SD card reader, WLAN and Infotainment
  Online for one year.
- > 17" TERON ALLOY WHEELS Including anti-theft wheel bolts.
- > HEATED FRONT SEATS