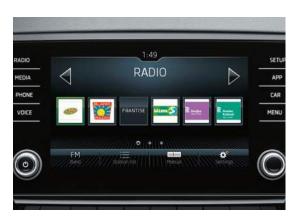

#### **NAVIGATION SYSTEM**

The Columbus satellite navigation with 9.2" touchscreen display and integrated Wi-Fi will get you from A to B, but why stop there? With its Bluetooth®, SmartLink+ and Wi-Fi capability, it offers more connectivity on-the-qo.