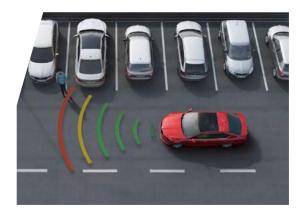

#### PARK ASSIST

This function removes the stress of bay and parallel parking by identifying if the parking spot is big enough before automatically steering into the space.

#### > REAR PARKING SENSORS

Rear parking sensors provide both audio and visual indication as to how close you are to approaching objects behind the vehicle, making reversing into that tricky space that little bit easier.

> ACOUSTIC FRONT AND REAR PARKING SENSORS

Helping you to park in the most challenging of spaces, the front and rear parking sensors guide you both in and out of any parking position.