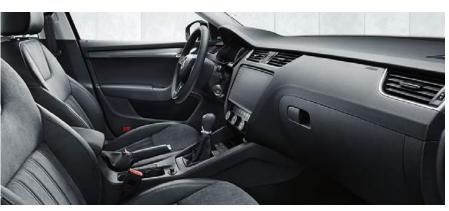

#### VIRTUAL COCKPIT

10.25" digital display which replaces the traditional instrument dials and can be customised with 5 views (Classic, Basic, Extended, Modern and Sports)

#### **NAVIGATION SYSTEM**

The Columbus satellite navigation with 9.2" touchscreen display and integrated Wi-Fi will get you from A to B, but why stop there? With its Bluetooth®, SmartLink+ and Wi-Fi capability, it offers more connectivity on-the-qo.