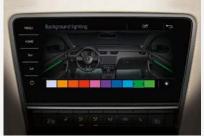

#### LED INTERIOR LIGHT PACK

Selecting the OCTAVIA's LED ambient lighting is anything but a black and white decision. From the understated to the bold, 10 colour options are available.