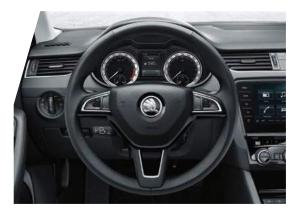

#### VIRTUAL COCKPIT

10.25" digital display which replaces the traditional instrument dials and can be customised with 5 views (Classic, Basic, Extended, Modern and Sports)

#### PERSONALISATION OPTIONS

The infotainment system enables different drivers to save their individual preferences, from seat positioning and driving mode to the choice of music on the radio, all determined by which key the driver uses.

#### LED INTERIOR LIGHT PACK

Selecting the OCTAVIA's LED ambient lighting is anything but a black and white decision. From the understated to the bold, 10 colour options are available.