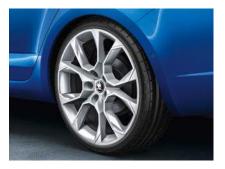

**EXHAUST PIPE** 

The chrome finish on the exhaust pipe end piece enhances the sporty look.

**ALLOY WHEELS** 

Enhance the sportiness of the exterior with a choice of alloy wheels.

DOOR SILL STRIPS

Proof that practicality can still be striking, the door sill strips feature the vRS inscription to further enhance the car's character.