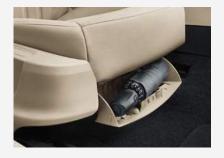

UMBRELLA UNDER PASSENGER SEAT

#### **COMFORT AND CONVENIENCE**

- > ELECTRICALLY ADJUSTABLE, HEATED AND FOLDABLE MIRRORS WITH BOARDING SPOTS
- > UMBRELLA UNDER PASSENGER SEAT
- > VARIABLE BOOT FLOOR (ESTATE ONLY)

MICROSUEDE AND LEATHER UPHOLSTERY