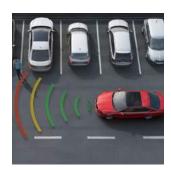

#### PARK ASSIST

This function removes the stress of bay and parallel parking by identifying if the parking spot is big enough before automatically steering into the space.

#### > REAR PARKING SENSORS

Rear parking sensors provide both audio and visual indication as to how close you are to approaching objects behind the vehicle, making reversing into that tricky space that little bit easier.