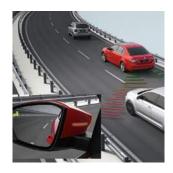

#### **BLIND SPOT DETECT**

An extra set of eyes on the road that monitors the blind spots allowing you to manoeuvre safely.

#### > BLIND SPOT DETECTION

An extra set of eyes on the road that monitors the blind spots allowing you to manoeuvre safely.