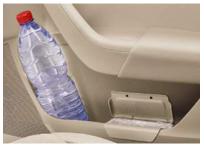

UMBRELLA UNDER PASSENGER SEAT

#### **COMFORT AND CONVENIENCE**

- > ELECTRICALLY ADJUSTABLE, HEATED AND FOLDABLE MIRRORS WITH BOARDING SPOTS
- > UMBRELLA UNDER PASSENGER SEAT
- > VARIABLE BOOT FLOOR (ESTATE ONLY)

MICROSUEDE AND LEATHER UPHOLSTERY