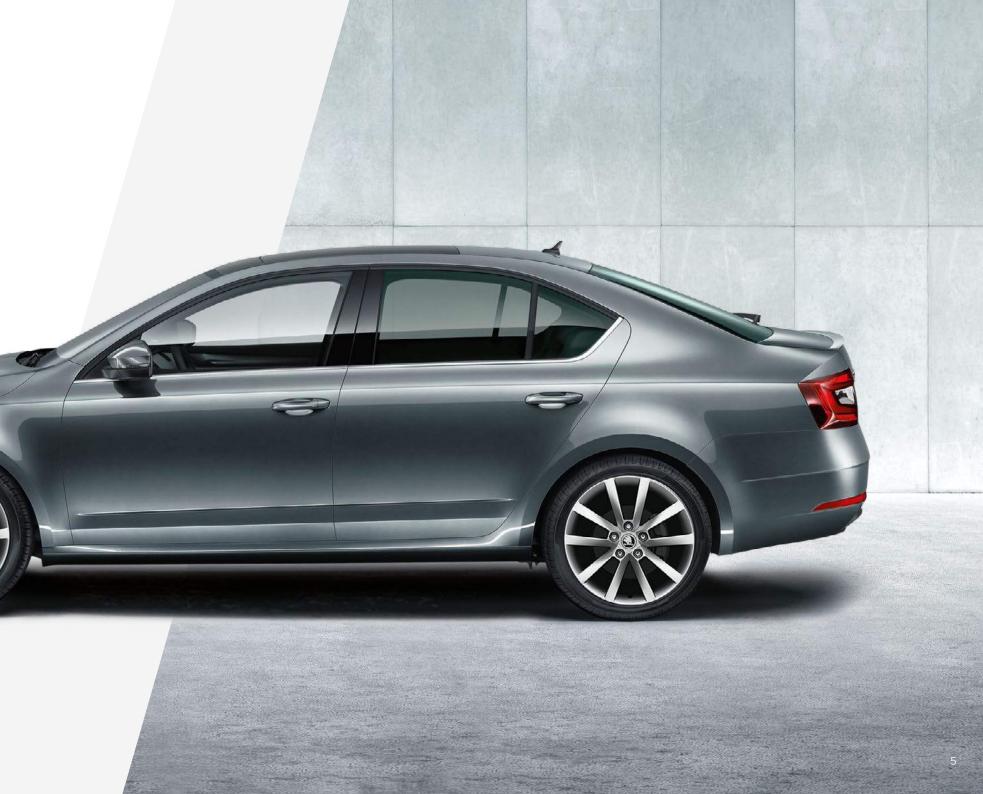

## **BOLDLY AHEAD OF THE CURVE**

The exterior of the OCTAVIA is unquestionably modern, yet unmistakably timeless too. Its precise lines stand out, while the bold grille, distinctive bonnet and expressive LED lights command attention.