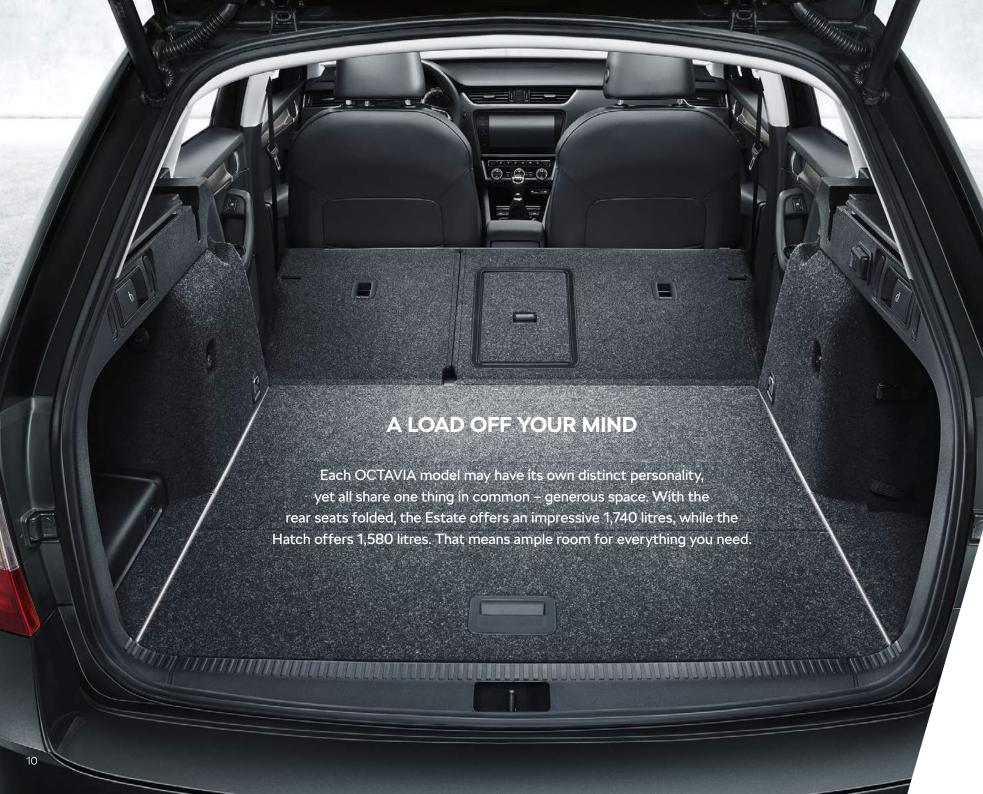

# MORE LEGROOM, HEADROOM AND ELBOW ROOM

In a car packed with intelligent driver systems and design features, we've made sure to leave plenty of room for space too. The luggage capacity can be enhanced thanks to a host of clever design features that increase practicality.

#### REMOTE FOLDING SEATS

A remote lever makes easy work of gaining extra space, by automatically folding the rear seat backrests.