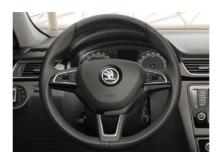

# MULTIFUNCTION STEERING WHEEL

The attractive multifunction leather steering wheel isn't simply soft and tactile, it enables you to control the radio and your connected smartphone.