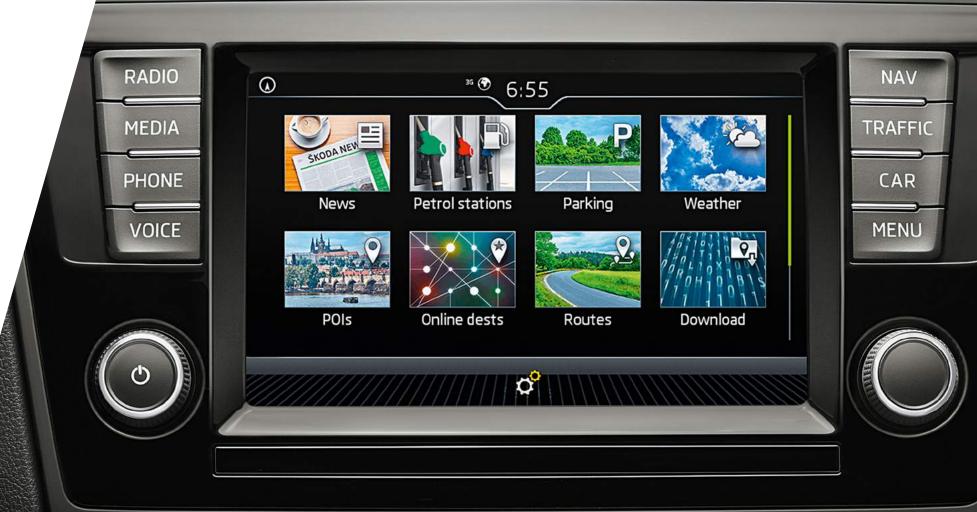

# CONNECTIVITY TO GO WHEREVER YOU GO

By enabling you to be fully online on the move, the Rapid Spaceback helps you stay connected wherever your journey takes you. Thanks to its smart assistance systems, you'll also know the best places to park, shortcuts to take and routes to avoid.

#### **NAVIGATION SYSTEM**

The Amundsen satellite navigation with 6.5" touchscreen display will get you from A to B, but why stop there? With Bluetooth®, SmartLink+ (optional) and two SD card slots, it offers complete connectivity on-the-go.