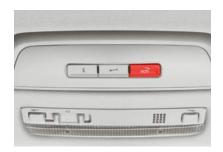

#### **EMERGENCY CALL**

Activated by pressing a red button placed on the roof, Emergency Call provides immediate contact with the emergency services. In the event of a crash, the call is made automatically to ensure you get the help you need.