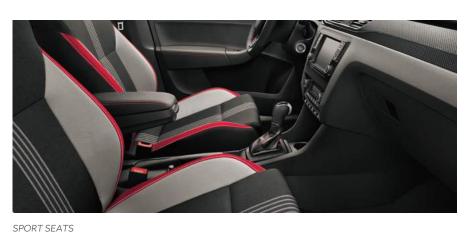

#### **COMFORT AND CONVENIENCE**

> SPORT SEATS

Models shown are not UK specification.

17" SAVIO ALLOY WHEELS IN BLACK