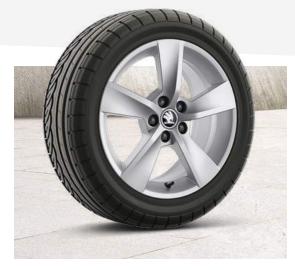

#### **WHEELS**

> 15" COSTA STEEL WHEELS

#### **WHEELS**

> 16" EVORA ALLOY WHEELS

#### **WHEELS**

> 17" SAVIO ALLOY WHEELS IN BLACK