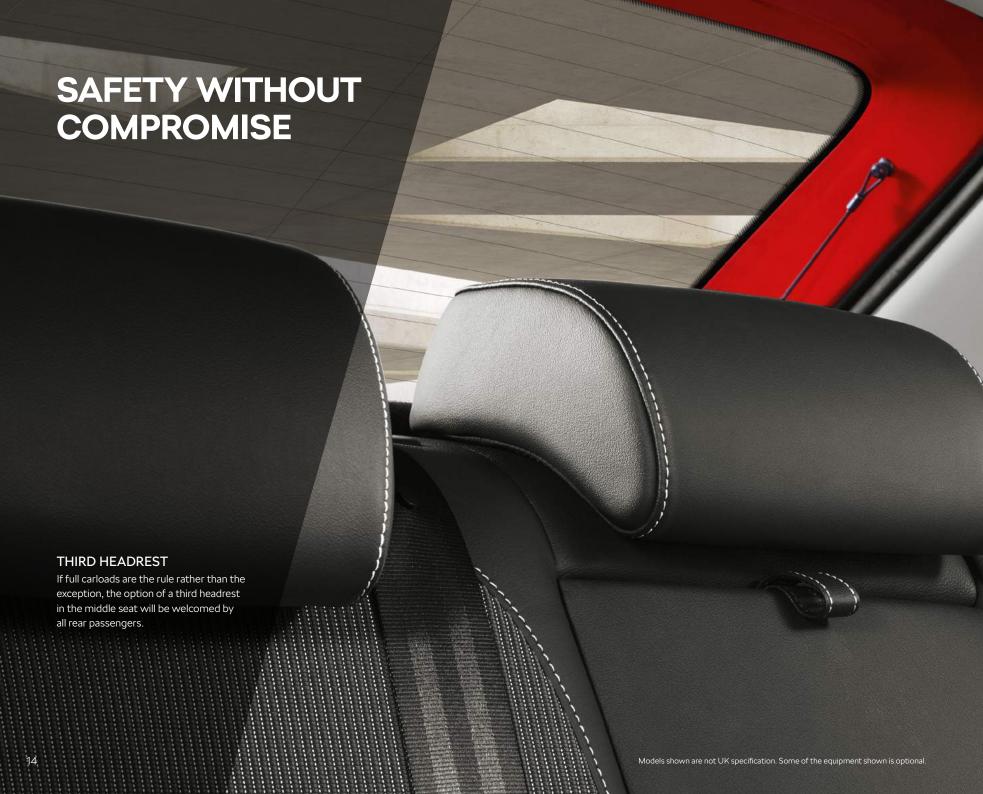

#### **ICE SCRAPER**

Mounted out of sight on the fuel cap this handy ice scraper is ideal for frosty mornings. It also doubles up as a magnifier.

The Rapid Spaceback offers exceptional safety to all passengers. It's why you'll find smart safety features such as ABS braking, Electronic Stability Control and three-point safety belts aren't available as an option. They come as standard, as do the six airbags located around the car.

#### **AIRBAGS**

Safety is always a priority, with six airbags included as standard including head, front and front side airbags. In the event you're transporting a little one in the front, the passenger airbag can be deactivated as required.