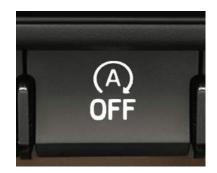

## START/STOP

With this fuel saving feature, the engine automatically switches off when stationary, restarting as soon as the driver presses the clutch or steps off the brake.