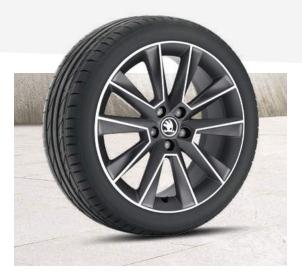

#### **WHEELS**

> 17" SAVIO ALLOY WHEELS IN BLACK

#### **COMFORT AND CONVENIENCE**

> SPORT SEATS

Models shown are not UK specification.

17" SAVIO ALLOY WHEELS IN BLACK