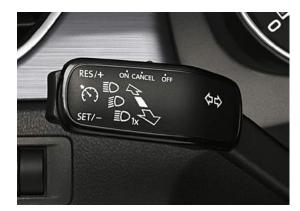

#### **CRUISE CONTROL**

Maintain a constant speed without using the pedals, allowing you to fully concentrate on the road ahead.

> CRUISE CONTROL WITH SPEEDLIMITER For those longer journeys, turn on the cruise control to allow the car to maintain a constant speed. If you don't want to exceed a certain speed, you can use the speedlimiter to cap a top speed during your journey.