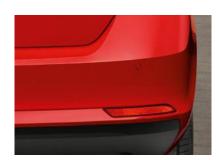

#### **REAR LIGHTS**

The distinctive C-shape rear lights wrap around to the sides, further enhancing the Rapid Spaceback's rear view. A darkened black finish is standard on the SE Sport.