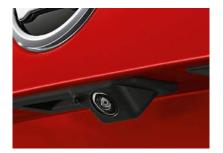

#### **REAR-VIEW CAMERA**

Located on the boot handle, the rear-view camera makes light work of reverse parking, with an integrated washer to keep obstacles visible.