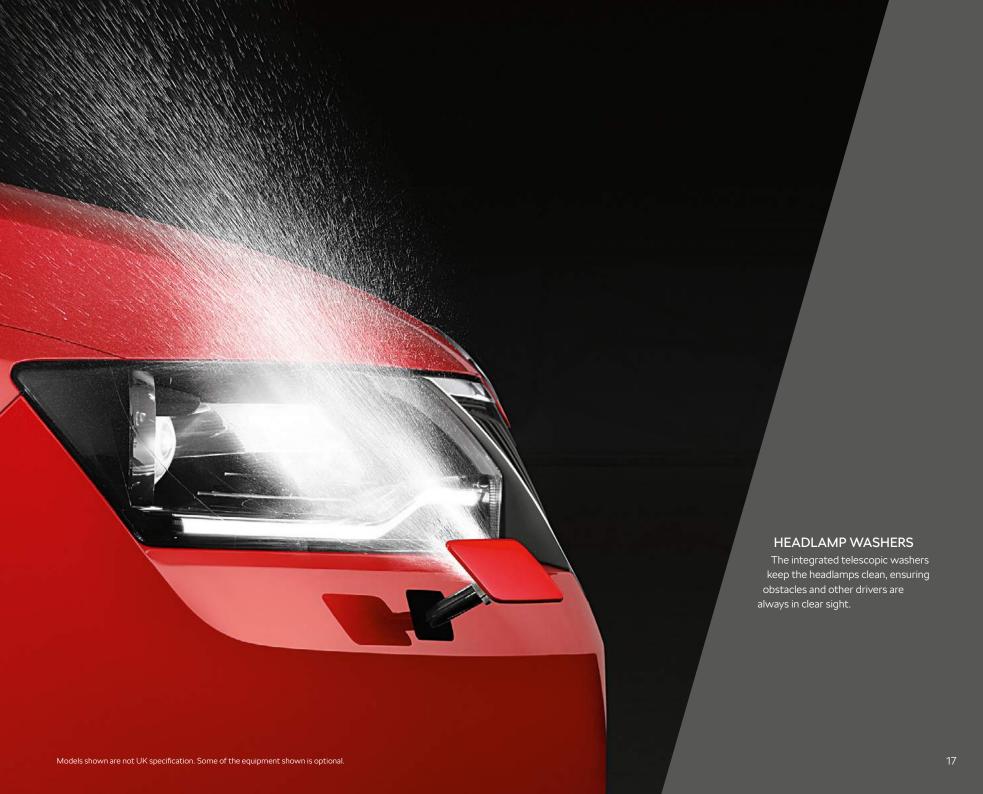

#### **REAR-VIEW CAMERA**

Located on the boot handle, the rear-view camera makes light work of reverse parking, with an integrated washer to keep obstacles visible.