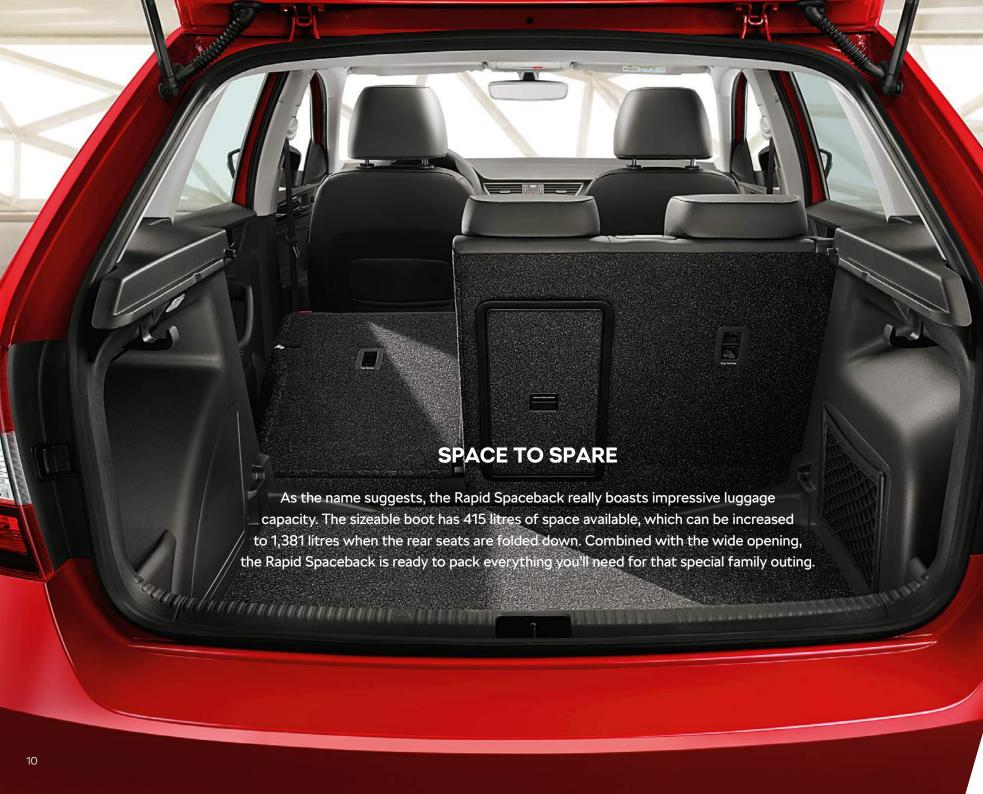

# **FIT AROUND YOU**

We understand that everyone uses space differently. Some require very little, others demand more. That's why we've designed the boot of the Rapid Spaceback to adjust to your precise needs, whether that's additional room or extra functionality.

#### DOUBLE-SIDED BOOT FLOOR

This thoughtful optional feature lets you quickly switch between a carpet or rubber boot floor. Taking suitcases to the airport? Go for carpet. Need to take off those muddy boots? Flip it to rubber.