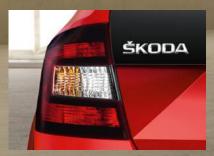

#### **REAR LIGHTS**

The distinctive C-shape rear lights wrap around to the sides, further enhancing the Rapid Spaceback's rear view. A darkened black finish is standard on the SE Sport.