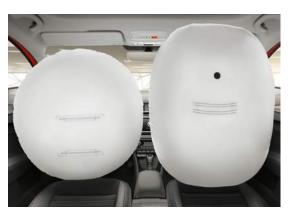

#### **AIRBAGS**

Safety is always a priority, with six airbags included as standard including head, front and front side airbags. In the event you're transporting a little one in the front, the passenger airbag can be deactivated as required.