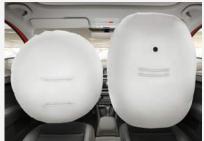

#### **ICE SCRAPER**

Mounted out of sight on the fuel cap this handy ice scraper is ideal for frosty mornings. It also doubles up as a magnifier.

The Rapid Spaceback offers exceptional safety to all passengers. It's why you'll find smart safety features such as ABS braking, Electronic Stability Control and three-point safety belts aren't available as an option. They come as standard, as do the six airbags located around the car.

#### **AIRBAGS**

Safety is always a priority, with six airbags included as standard including head, front and front side airbags. In the event you're transporting a little one in the front, the passenger airbag can be deactivated as required.