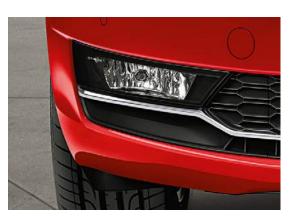

## DYNAMIC FRONT DESIGN

The front view of the Rapid Spaceback is characterised by the wide air intake grid with integrated fog lamps. While the striking radiator grille and eye-catching chrome strip also command attention.

#### FRONT ASSIST

Using a radar in the front bumper, this system provides an audio and visual signal to warn of an impending collision. If the driver fails to respond, the system initiates braking to minimise any possible impact. Available as an option on SE Tech and SE Sport.

#### SAFETY AND SECURITY

> CORNERING FRONT FOG LIGHTS