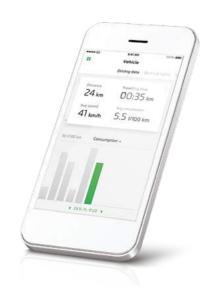

#### **SMARTLINK+**

From taking calls to switching between your favourite playlists, SmartLink+ enables you to safely use your smartphone through the infotainment system. It also includes SmartGate, which enables you to record and analyse your drive to help you cut fuel costs and extend the life of your car. Available as an optional extra.