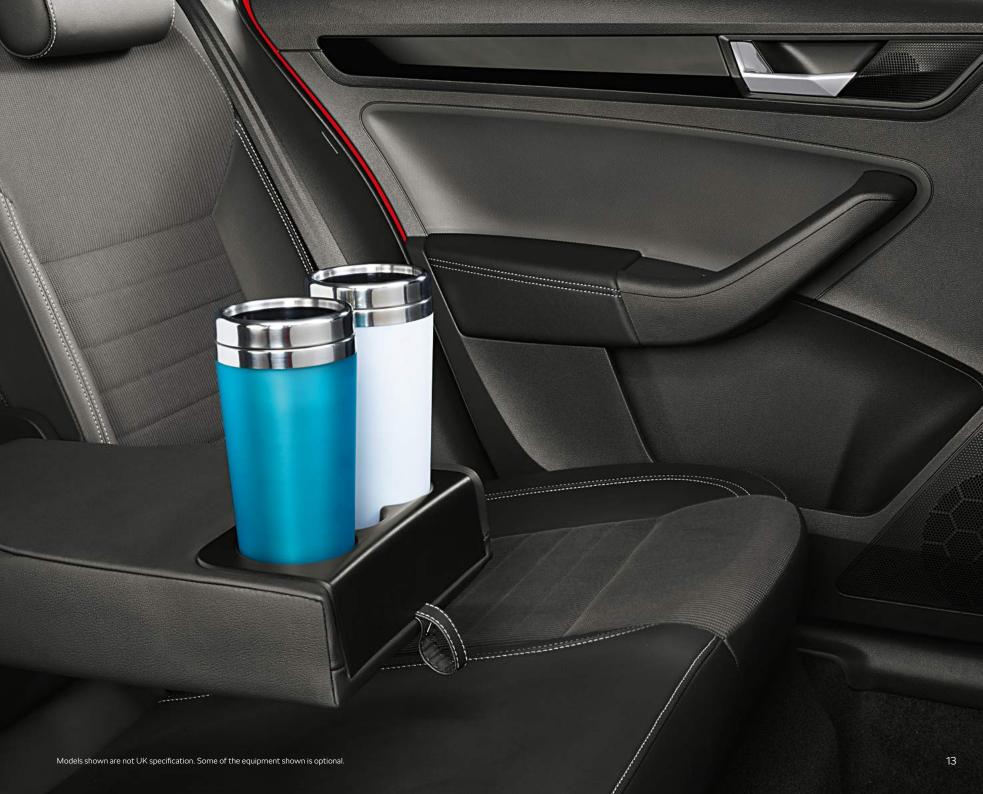

## **RECOMMENDED OPTIONS**

- > KEYLESS ENTRY AND START/STOP

  Be able to lock and unlock your car without having to use the key. The key just needs to be on your person to work. You also start and stop the engine by pressing a button rather than use an ignition key.
- > LIGHT AND RAIN ASSIST Includes intermittent windscreen wiper control, coming home feature and ambient lighting.
- > REAR ARMREST Includes two cupholders allowing your rear passengers to keep their drinks upright, and has a load-through provision to help transport longer items easily.