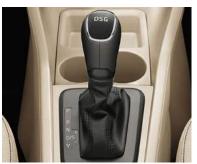

## **DIRECT SHIFT GEARBOX (DSG)**

DSG automatically adapts to your driving style, whilst taking road conditions into account. It reduces the strain on the engine and stress to the driver, by deciding when to change gear, leaving you free to concentrate on the journey.