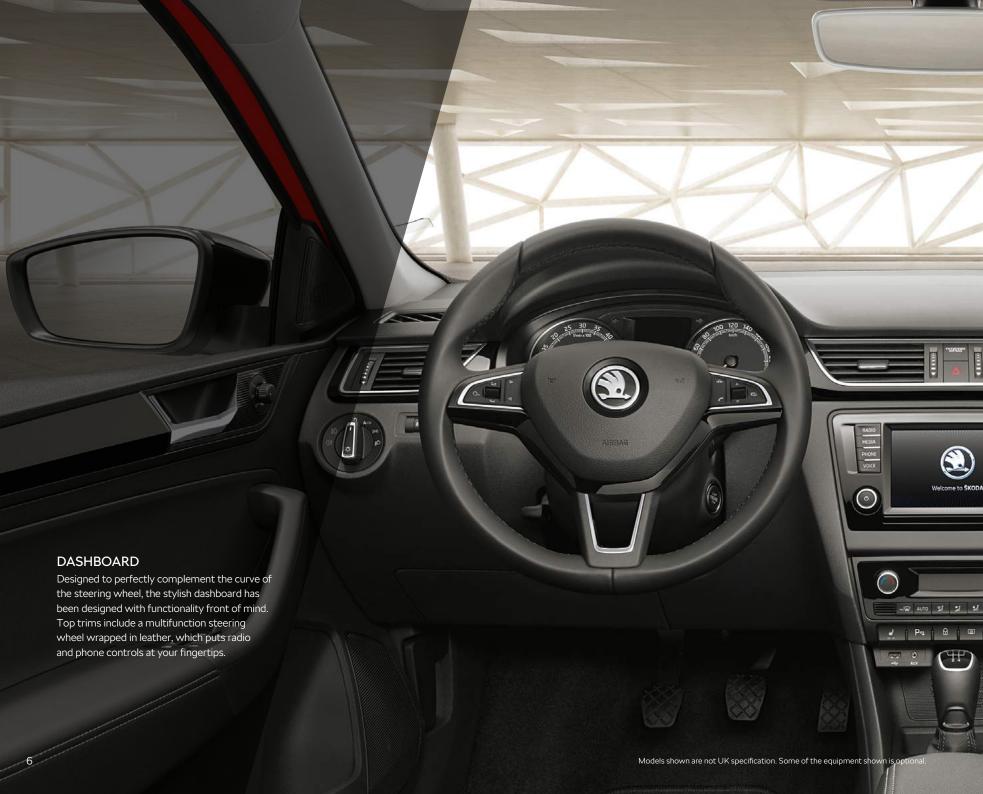

# MULTIFUNCTION STEERING WHEEL

The attractive multifunction leather steering wheel isn't simply soft and tactile, it enables you to control the radio and your connected smartphone.