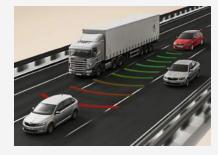

#### FRONT ASSIST

Using a radar in the front bumper, this system provides an audio and visual signal to warn of an impending collision. If the driver fails to respond, the system initiates braking to minimise any possible impact. Available as an option on SE Tech and SE Sport.