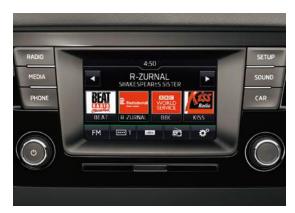

#### **NAVIGATION SYSTEM**

The Amundsen satellite navigation with 6.5" touchscreen display will get you from A to B, but why stop there? With Bluetooth®, SmartLink+ (optional) and two SD card slots, it offers complete connectivity on-the-go.

AMUNDSEN SATELLITE NAVIGATION WITH 6.5" TOUCHSCREEN DISPLAY

CRUISE CONTROL

#### ENTERTAINMENT AND COMMUNICATION

- > AMUNDSEN SATELLITE NAVIGATION WITH 6.5" TOUCHSCREEN DISPLAY, BLUETOOTH®, SD CARD SLOT, USB PORT, SIX SPEAKERS AND AUX-IN
- > VOICE CONTROL