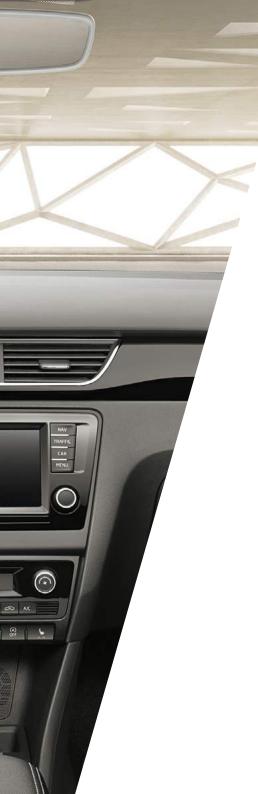

#### **NAVIGATION SYSTEM**

The Amundsen satellite navigation with 6.5" touchscreen display will get you from A to B, but why stop there? With Bluetooth®, SmartLink+ (optional) and two SD card slots, it offers complete connectivity on-the-go.

#### AMBIENT LIGHTING

Going for a trip in the Rapid Spaceback is never dull thanks to the soft ambient lighting on the centre console, front feet area and door handles. Available with light and rain assist.