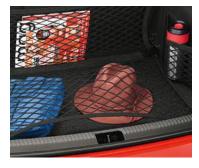

#### **NET PROGRAMME**

This optional set of nets comes in a variety of sizes increasing the flexibility of the luggage space and preventing objects from sliding around.

#### **CARGO ELEMENTS**

Stop your luggage from sliding across the boot with these two optional plastic cargo elements with Velcro® fastener. When not in use, they can be stored in the compartments behind the rear wheel arches