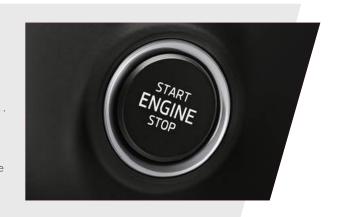

# KEYLESS ENTRY AND START/STOP

Get on the road faster by equipping the car with keyless entry and start/stop. A start/stop button is also located on the steering column to enable you to effortlessly turn the engine on and off.