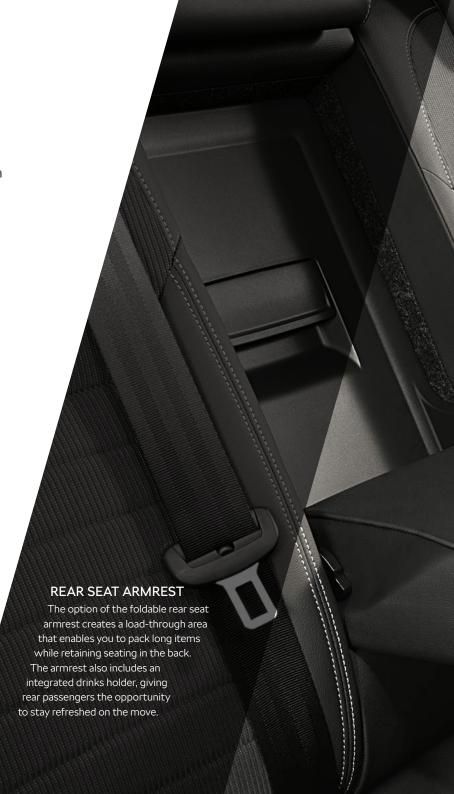

#### **HEATED SEATS**

When it's chilly out, your inside passengers will appreciate the heated rear seats that form part of the Winter pack. These are regulated by a separate control on the rear side of the front armrest.

## **RECOMMENDED OPTIONS**

- > KEYLESS ENTRY AND START/STOP

  Be able to lock and unlock your car without having to use the key. The key just needs to be on your person to work. You also start and stop the engine by pressing a button rather than use an ignition key.
- > LIGHT AND RAIN ASSIST Includes intermittent windscreen wiper control, coming home feature and ambient lighting.
- > REAR ARMREST Includes two cupholders allowing your rear passengers to keep their drinks upright, and has a load-through provision to help transport longer items easily.