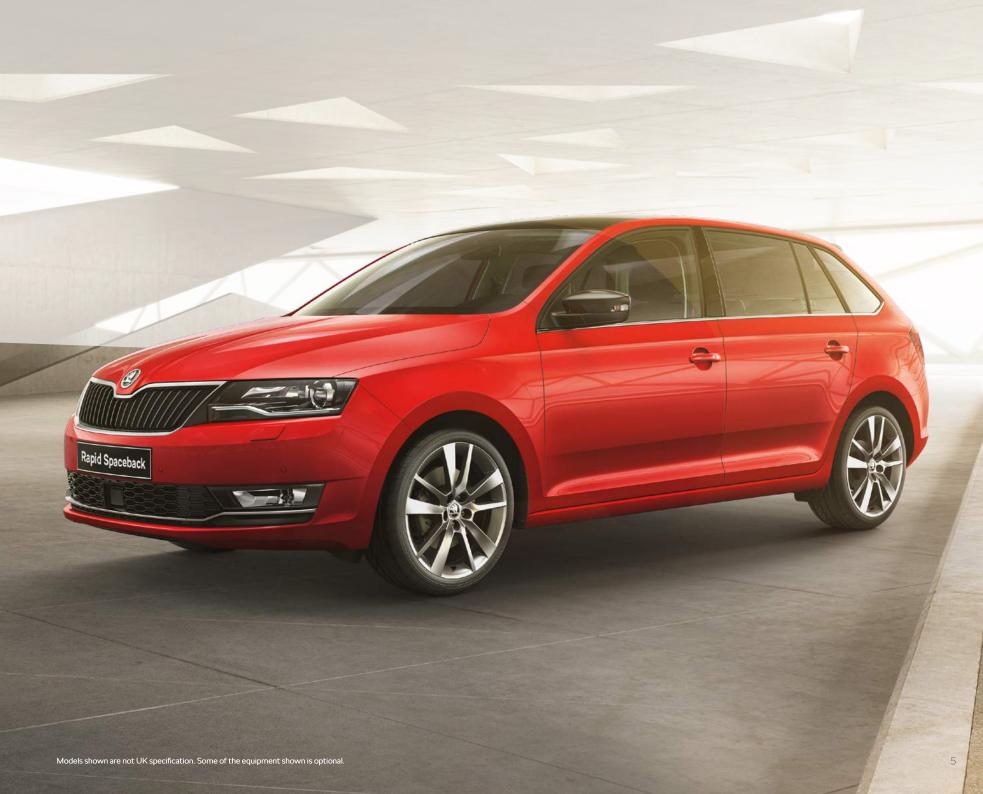

# **LOOK SHARP**

The Rapid Spaceback's exterior features a new longer rear window design, giving it a sportier and edgier look. This is further enhanced by the sharp and high tornado line. It's not all change however, as the car's dynamic silhouette remains ever present.

## DYNAMIC FRONT DESIGN

The front view of the Rapid Spaceback is characterised by the wide air intake grid with integrated fog lamps. While the striking radiator grille and eye-catching chrome strip also command attention.