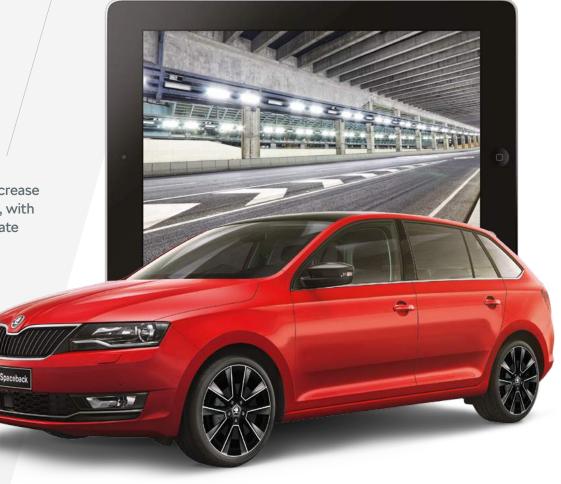

# DESIGN YOUR OWN PERSONAL SPACE

Whether choosing to supersize your alloys, increase practicality or boost what's under the bonnet, with our handy online car configurator you can create your perfect Rapid Spaceback in seconds.

With a few simple clicks you can personalise almost every aspect of the car. From the way it looks, sounds and performs, right down to the way it keeps you connected on the move.

Visit: **skoda.co.uk/models/rapidspaceback** and select **Build Your Own** to start creating.