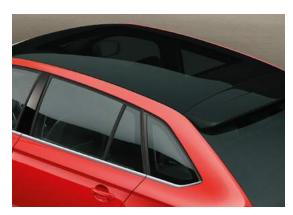

#### PANORAMIC GLASS ROOF

Made entirely of tinted glass, the panoramic roof gives every passenger the sensation of extra light and space. Standard on SE Sport.

#### **REAR LIGHTS**

The distinctive C-shape rear lights wrap around to the sides, further enhancing the Rapid Spaceback's rear view. A darkened black finish is standard on the SE Sport.