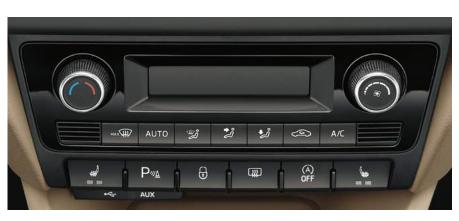

#### AMBIENT LIGHTING

Going for a trip in the Rapid Spaceback is never dull thanks to the soft ambient lighting on the centre console, front feet area and door handles. Available with light and rain assist.

# KEYLESS ENTRY AND START/STOP

Get on the road faster by equipping the car with keyless entry and start/stop. A start/stop button is also located on the steering column to enable you to effortlessly turn the engine on and off.

#### **CRUISE CONTROL**

Maintain a constant speed without using the pedals, allowing you to fully concentrate on the road ahead.