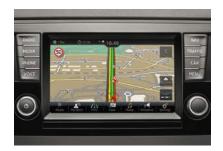

#### **NAVIGATION SYSTEM**

The Amundsen satellite navigation with 6.5" touchscreen display will get you from A to B, but why stop there? With Bluetooth®, SmartLink+ (optional) and two SD card slots, it offers complete connectivity on-the-go.