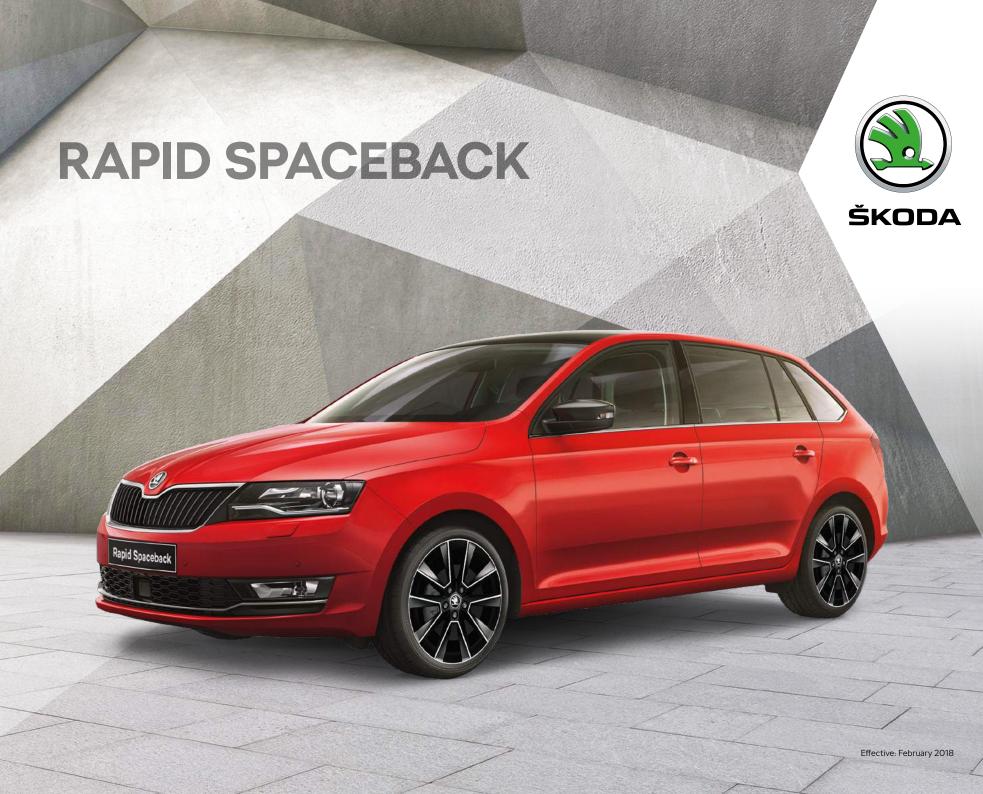

# RAPID SPACEBACK - EXPERIENCE MORE

The Rapid Spaceback is a car of extremes. Impressively compact, yet remarkably spacious with generous leg and headroom for up to five occupants. It has an understated interior, yet is packed with intuitive technology including the latest smart assistance systems and connected features. Then there's the increased performance that uses less energy thanks to intelligent engine recuperation. The result is a car of compelling opposites that enables you to experience more at every turn.

# **LOOK SHARP**

The Rapid Spaceback's exterior features a new longer rear window design, giving it a sportier and edgier look. This is further enhanced by the sharp and high tornado line. It's not all change however, as the car's dynamic silhouette remains ever present.

## DYNAMIC FRONT DESIGN

The front view of the Rapid Spaceback is characterised by the wide air intake grid with integrated fog lamps. While the striking radiator grille and eye-catching chrome strip also command attention.