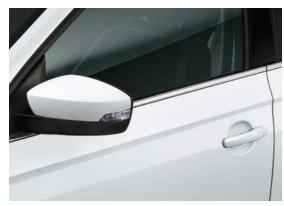

## DYNAMIC FRONT DESIGN

The front view of the Rapid Spaceback is characterised by the wide air intake grid with integrated fog lamps. While the striking radiator grille and eye-catching chrome strip also command attention.