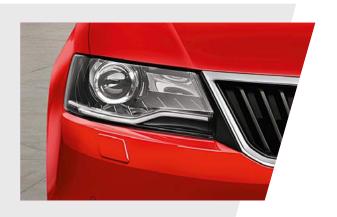

## DYNAMIC FRONT DESIGN

The front view of the Rapid Spaceback is characterised by the wide air intake grid with integrated fog lamps. While the striking radiator grille and eye-catching chrome strip also command attention.