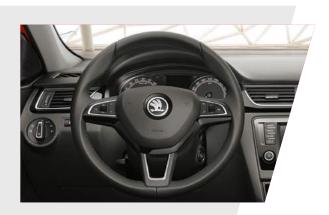

# MULTIFUNCTION STEERING WHEEL

The attractive multifunction leather steering wheel isn't simply soft and tactile, it enables you to control the radio and your connected smartphone.