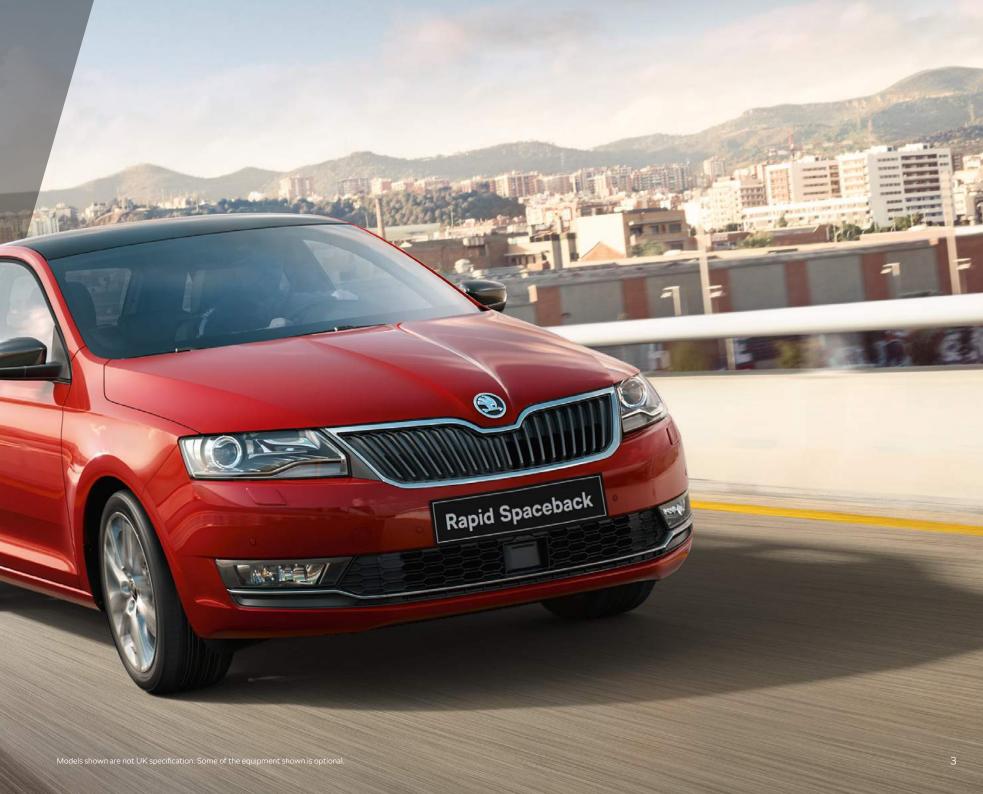

# RAPID SPACEBACK - EXPERIENCE MORE

The Rapid Spaceback is a car of extremes. Impressively compact, yet remarkably spacious with generous leg and headroom for up to five occupants. It has an understated interior, yet is packed with intuitive technology including the latest smart assistance systems and connected features. Then there's the increased performance that uses less energy thanks to intelligent engine recuperation. The result is a car of compelling opposites that enables you to experience more at every turn.

# **LOOK SHARP**

The Rapid Spaceback's exterior features a new longer rear window design, giving it a sportier and edgier look. This is further enhanced by the sharp and high tornado line. It's not all change however, as the car's dynamic silhouette remains ever present.

## DYNAMIC FRONT DESIGN

The front view of the Rapid Spaceback is characterised by the wide air intake grid with integrated fog lamps. While the striking radiator grille and eye-catching chrome strip also command attention.