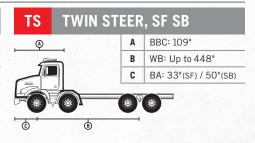

# Twin steer and more. Straight from the factory.

truck. But that only costs you in the long run.

With Western Star, you can add factory-installed twin steer or all-wheel drive options, as well as factory drop axles, to create the right truck for your job. You get what you need at a lower cost, all backed by manufacturer support and a single factory warranty. And if you're looking for suggestions, our Customer Application Engineering Department is standing by to help you create the right truck for the job.