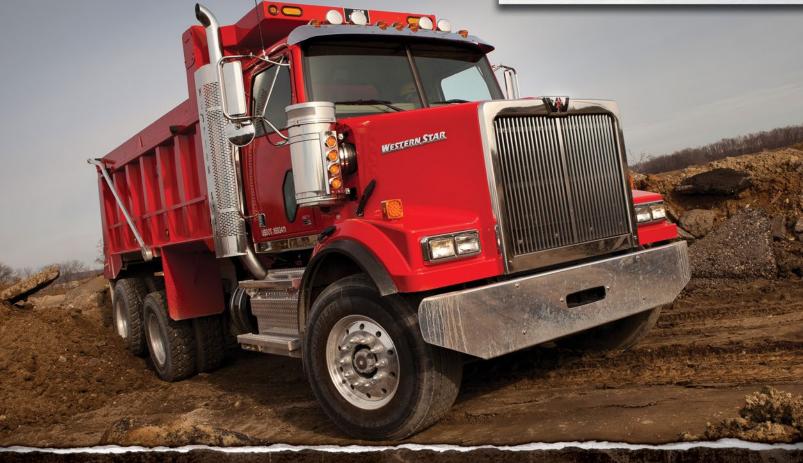

### WESTERN STAR A nice place to call work. The cab of the Western Star is built to make the job easier. Easy to get in and out of. Greater visibility. More legroom. More storage. More space between seats. And a completely new interior. You might feel spoiled. Almost. START WITH THE Western Star gives you a wide selection of choices to create the perfect spec for your application. With several frame rail options and wheelbase lengths available in one-inch increments from 150 inches to over 400, our flexibility is a big reason why we can build the exact truck you need.

Western Star trucks are built to perform, with the high-quality components

that stand up to the challenge of hard work. Sure, you can buy a cheaper