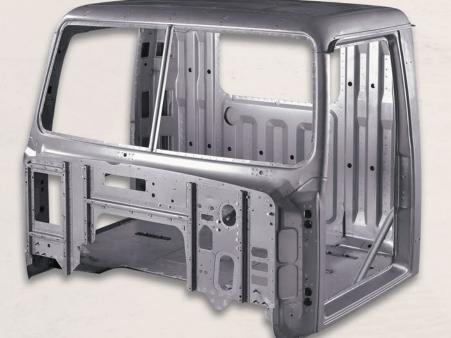

## Safe and sound.

Our cabs are built to keep you safe. Bonded instead of riveted, precision welded for strength, then dipped and protected with a with a multistage e-coat process for long-lasting corrosion resistance and a superior paint finish. And for extreme-duty applications, Western Star also offers a severe service cab option with additional reinforcements to withstand anything you can throw at it.