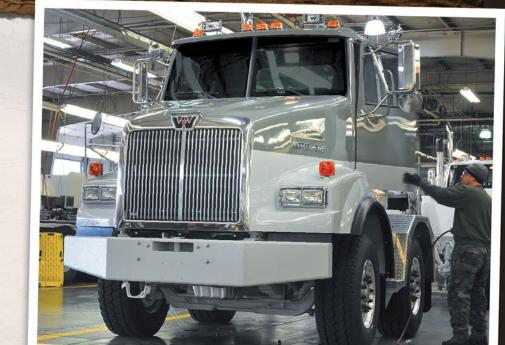

### BODY BUILDER FRIENDLY. We make trucks with the body builder-spe

We make trucks with the body builder-specific options that are designed to reduce installation time and ensure years of trouble-free operation. Plus, since we build each truck to your specifications, anything is possible. Pre-punched frame rails, front frame extensions, point-to-point power distribution, ample room between the seats to install controls and the list goes on. Just ask your dealer.