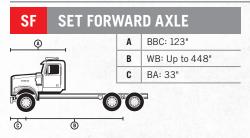

# Twin steer and more. Straight from the factory.

truck. But that only costs you in the long run.

With Western Star, you can add factory-installed twin steer or all-wheel drive options, as well as factory drop axles, to create the right truck for your job. You get what you need at a lower cost, all backed by manufacturer support and a single factory warranty. And if you're looking for suggestions, our Customer Application Engineering Department is standing by to help you create the right truck for the job.