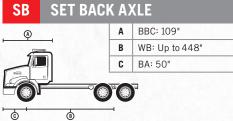

# Twin steer and more. Straight from the factory.

truck. But that only costs you in the long run.

With Western Star, you can add factory-installed twin steer or all-wheel drive options, as well as factory drop axles, to create the right truck for your job. You get what you need at a lower cost, all backed by manufacturer support and a single factory warranty. And if you're looking for suggestions, our Customer Application Engineering Department is standing by to help you create the right truck for the job.