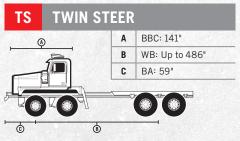

# Twin steer and more. Straight from the factory.

truck. But that only costs you in the long run.

With Western Star, you can add factory-installed twin steer or all-wheel drive options, as well as factory drop axles, to create the right truck for your job. You get what you need at a lower cost, all backed by manufacturer support and a single factory warranty. And if you're looking for suggestions, our Customer Application Engineering Department is standing by to help you create the right truck for the job.