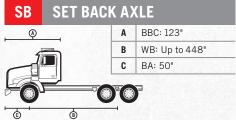

# Twin steer and more. Straight from the factory.

truck. But that only costs you in the long run.

With Western Star, you can add factory-installed twin steer or all-wheel drive options, as well as factory drop axles, to create the right truck for your job. You get what you need at a lower cost, all backed by manufacturer support and a single factory warranty. And if you're looking for suggestions, our Customer Application Engineering Department is standing by to help you create the right truck for the job.