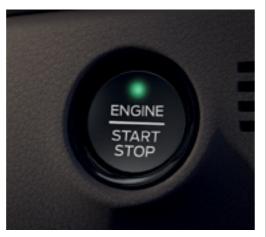

# Smart Keyless Entry & Push Button Start

Get in and out without taking your keys out of your pocket, coat or bag. When the intelligent access system detects your key, you can get going at the push of a button.