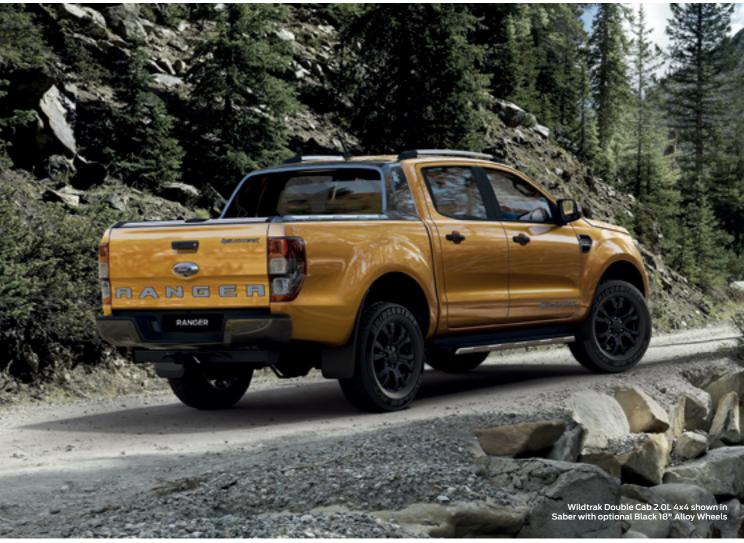

Double Cab Colour Range

\*Prestige Paint ^Wildtrak exclusive colour †Not available on Wildtrak

XLT in True Red<sup>†</sup>

KLT in Blue Lightning\*

Wildtrak in Saber\*^

Wildtrak in Aluminium Silver\*

XLT in Meteor Grey\*