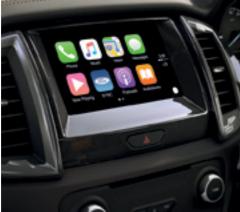

# SYNC®3 with Apple CarPlay & Android Auto<sup>4, 7,</sup>

Use voice commands to locate your next worksite, make hands free phone calls and listen to text messages. Connect your compatible smartphone through Apple CarPlay, Android Auto or Applink® for hands-free control of your favourite apps.