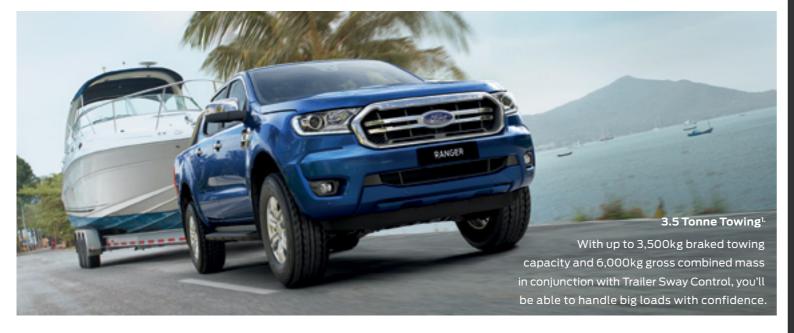

etects your key, you can get going at the push of a button.



## Tailgate with Lift Assistance3.

You've got enough heavy lifting to do. Load your Ranger pick-up with greater ease, thanks to the Tailgate with Lift Assistance that now requires 70% less effort to close.



# SYNC®3 with Apple CarPlay & Android Auto<sup>4, 7,</sup>

Use voice commands to locate your next worksite, make hands free phone calls and listen to text messages. Connect your compatible smartphone through Apple CarPlay, Android Auto or Applink® for hands-free control of your favourite apps.



## **LED Lighting**

Cool LED signature Daytime Running
Lights help you see and be seen clearer
than ever before. Ranger Wildtrak even
comes with LED Fog Lamps which
outperform halogen lights in both
brightness and efficiency.



# Ranger 2019MY Specifications. Visit ford.com.au for full details.

|                                                                         | XL          | XLS           | XLT                    | Wildtrak                    |                                                                                        | XL     | XLS         | XLT          | Wildtrak      |
|-------------------------------------------------------------------------|-------------|---------------|------------------------|-----------------------------|----------------------------------------------------------------------------------------|--------|-------------|--------------|---------------|
| Drivetrains                                                             |             |               |