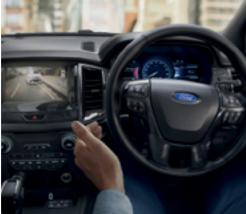

# Semi-Auto Active Park Assist8.

Not only will this system use ultrasonic sensors to help you find a suitable parallel park, it will steer you in automatically, while you focus on the accelerator and brake.