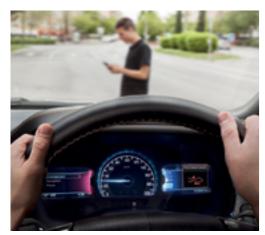

# Pre-Collision Assist with Pedestrian Detection<sup>8.</sup>

Combining camera and radar sensors to see the road ahead, this AEB system is designed to help detect and mitigate frontal collisions with vehicles and vulnerable road users like pedestrians and cyclists by automatically applying the brakes.