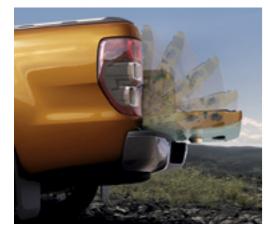

# Pre-Collision Assist with Pedestrian Detection<sup>8.</sup>

Combining camera and radar sensors to see the road ahead, this AEB system is designed to help detect and mitigate frontal collisions with vehicles and vulnerable road users like pedestrians and cyclists by automatically applying the brakes.