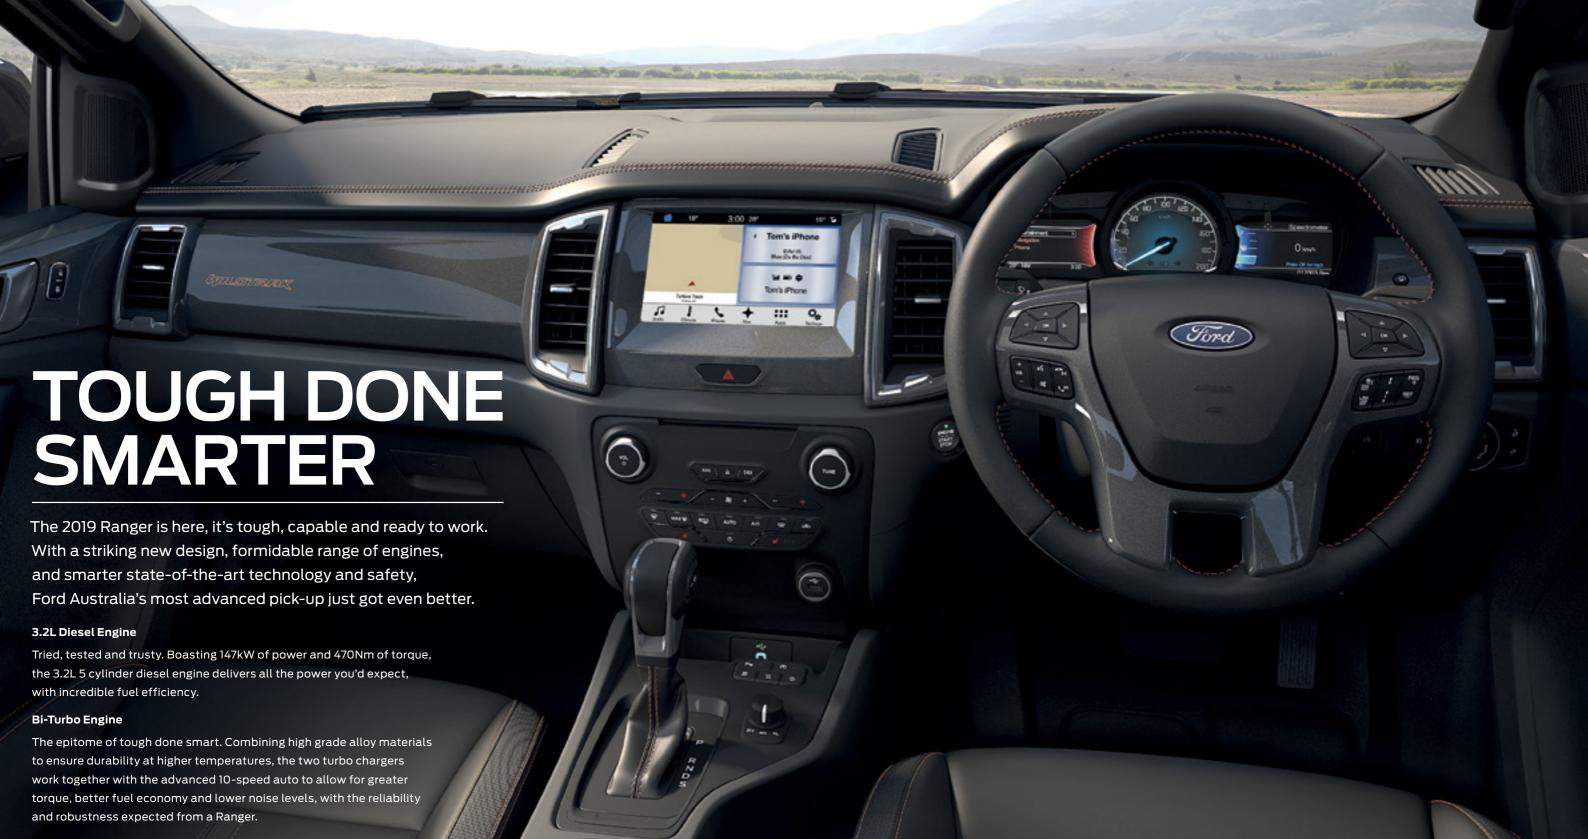

# SYNC®3 with Apple CarPlay & Android Auto<sup>4, 7,</sup>

Use voice commands to locate your next worksite, make hands free phone calls and listen to text messages. Connect your compatible smartphone through Apple CarPlay, Android Auto or Applink® for hands-free control of your favourite apps.