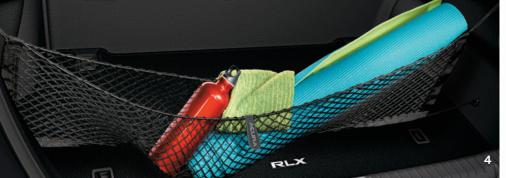

## 

Acura Genuine Accessories not only help protect your new RLX, they also add functionality, convenience, and a level of personalization that sets your vehicle apart and makes it uniquely yours.

- 1. Cargo Organizer
- 2. LED Fog Lights
- **3.** Ashtray-Cupholder Type As shown in the TLX
- **4.** Cargo Net
- 5. Remote Engine Start System