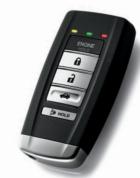

## 

Acura Genuine Accessories not only help protect your new RLX, they also add functionality, convenience, and a level of personalization that sets your vehicle apart and makes it uniquely yours.

- 1. Cargo Organizer
- 2. LED Fog Lights
- **3.** Ashtray-Cupholder Type As shown in the TLX
- **4.** Cargo Net
- 5. Remote Engine Start System

#### CONVENIENCE

| Engine Block Heater | Remote Engine Start System | Ashtray-Cupholder Type |
|---------------------|----------------------------|------------------------|
| Fog Lights-LED      | Temporary Wheel Kit        | First-Aid Kit          |