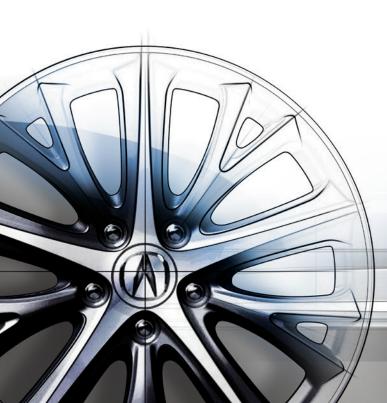

#### STYLE

| Decklid Spoiler                       | Logo Pattern Projector     | Floor Mat Set-Premium |
|---------------------------------------|----------------------------|-----------------------|
| 19-in Dark Chrome-Finish Alloy Wheels | Door Sill Trim-Illuminated |                       |