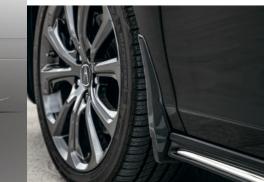

### 1. Splash Guard Set

- 2. Door Handle Film
- **3.** Rear Bumper Applique

#### PROTECTION

| Body Side Molding    | Splash Guard Set | All-Season Floor Mats |
|----------------------|------------------|-----------------------|
| Door Edge Film       | Car Cover        | Trunk Tray            |
| Door Handle Film     | Sunshade         |                       |
| Rear Bumper Applique | Wheel Locks      |                       |