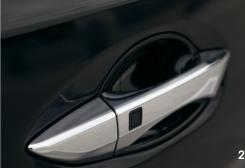

### 1. Splash Guard Set

- 2. Door Handle Film
- **3.** Rear Bumper Applique

#### PROTECTION

| Body Side Molding    | Splash Guard Set | All-Season Floor Mats |
|----------------------|------------------|-----------------------|
| Door Edge Film       | Car Cover        | Trunk Tray            |
| Door Handle Film     | Sunshade         |                       |
| Rear Bumper Applique | Wheel Locks      |                       |