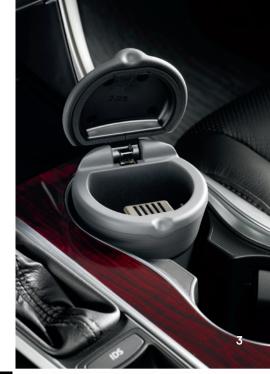

## 

Acura Genuine Accessories not only help protect your new RLX, they also add functionality, convenience, and a level of personalization that sets your vehicle apart and makes it uniquely yours.

- 1. Cargo Organizer
- 2. LED Fog Lights
- **3.** Ashtray-Cupholder Type As shown in the TLX
- **4.** Cargo Net
- 5. Remote Engine Start System