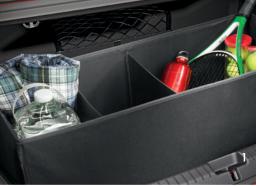

## 

Acura Genuine Accessories not only help protect your new RLX, they also add functionality, convenience, and a level of personalization that sets your vehicle apart and makes it uniquely yours.

- 1. Cargo Organizer
- 2. LED Fog Lights
- **3.** Ashtray-Cupholder Type As shown in the TLX
- **4.** Cargo Net
- 5. Remote Engine Start System