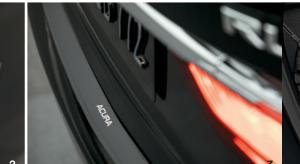

### 1. Splash Guard Set

- 2. Door Handle Film
- **3.** Rear Bumper Applique

#### PROTECTION

| Body Side Molding    | Splash Guard Set | All-Season Floor Mats |
|----------------------|------------------|-----------------------|
| Door Edge Film       | Car Cover        | Trunk Tray            |
| Door Handle Film     | Sunshade         |                       |
| Rear Bumper Applique | Wheel Locks      |                       |