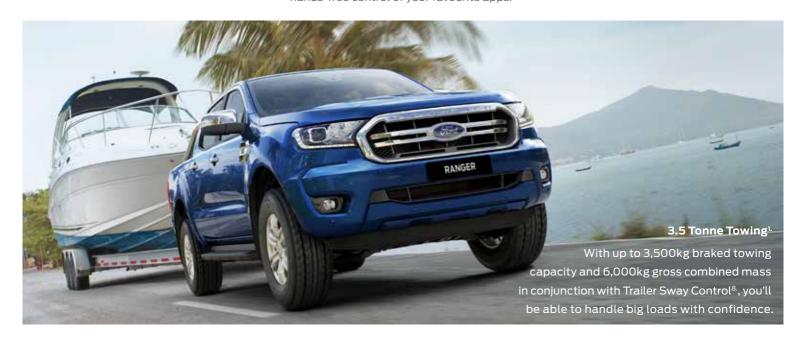

ct the vehicle back into the lane.



### Semi-Auto Active Park Assist8.

Not only will this system use ultrasonic sensors to help you find a suitable parallel park, it will steer you in automatically, while you focus on the accelerator and brake.



# SYNC®3 with Apple CarPlay & Android Auto<sup>4,7,</sup>

Use voice commands to locate your next worksite, make hands free phone calls and listen to text messages. Connect your compatible smartphone through Apple CarPlay, Android Auto or Applink® for hands-free control of your favourite apps.



#### Power Roller Shutter

Standard on Wildtrak, the redesigned power operated roller shutter offers improved security and additional load space. Opened through the key fob, dash or inside the tray this new design is a great way to secure your load.



| Michael   Mic   |
|---------------------------------------------------------------------------------------------------------------------------------------------------------------------------------------------------------------------------------------------------------------------------------------------------------------------------------------------------------------------------------------------------------------------------------------------------------------------------------------------------------------------------------------------------------------------------------------------------------------------------------------------------------------------------------------------------------------------------------------------------------------------------------------------------------