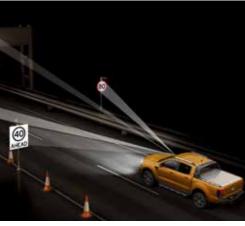

#### Traffic Sign Recognition8.

Traffic Sign Recognition can automatically detect and display the current speed limit. It can even provide an audible and visual warning if you exceed the detected speed limit, helping you to avoid speeding fines. Standard on all Rangers.