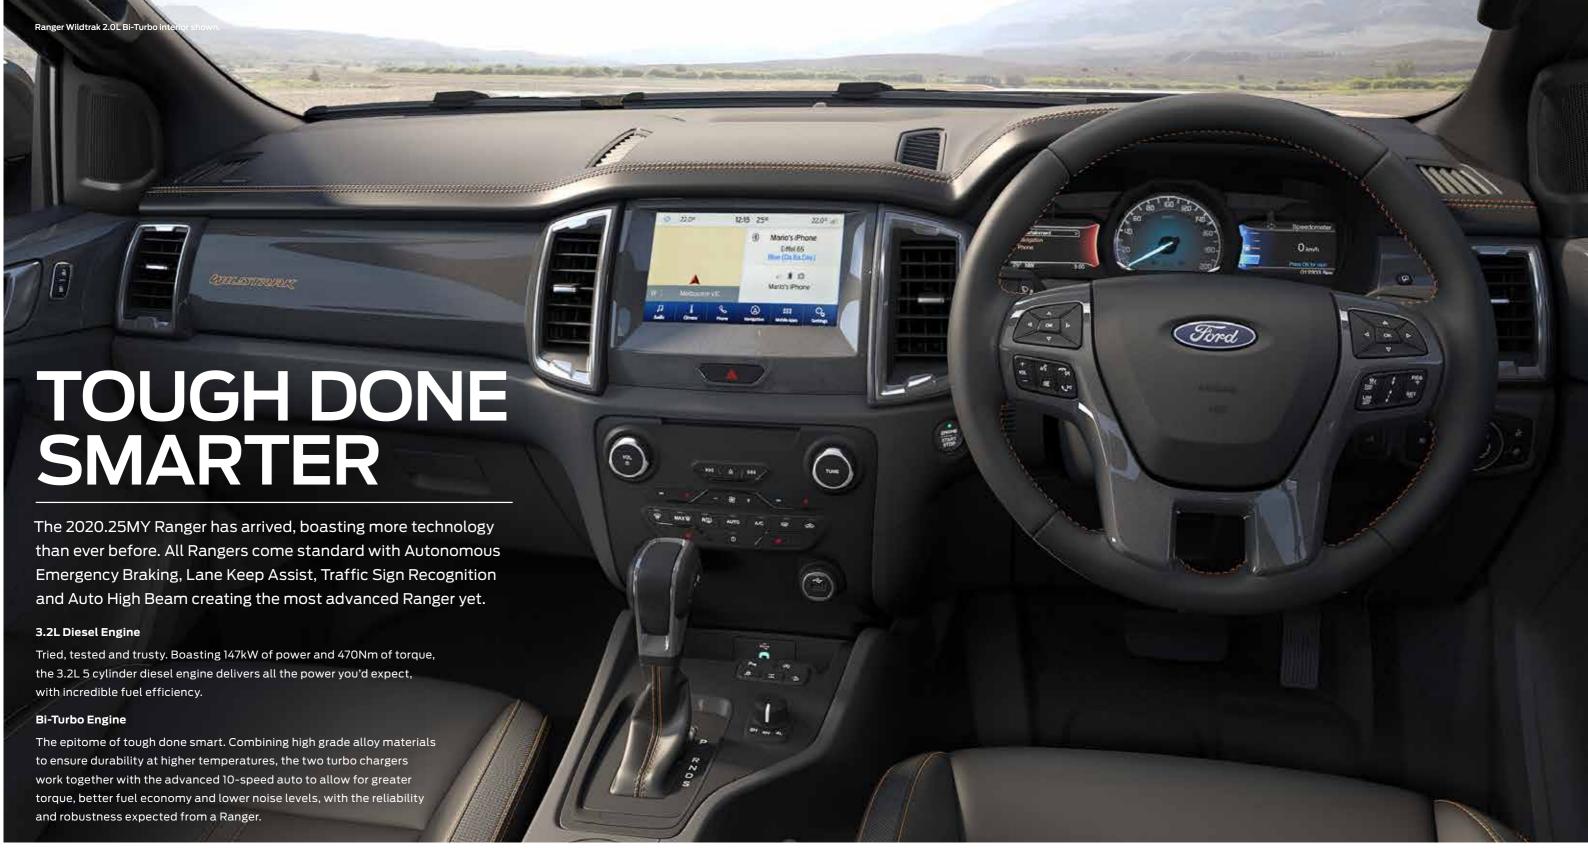

# Pre-Collision Assist with Pedestrian Detection<sup>8.</sup>

Standard across the range, this system combines multiple sensors to see the road ahead. This AEB system is designed to help detect and mitigate frontal collisions with vehicles and vulnerable road users like pedestrians and cyclists by automatically applying the brakes.

#### Traffic Sign Recognition8.

Traffic Sign Recognition can automatically detect and display the current speed limit. It can even provide an audible and visual warning if you exceed the detected speed limit, helping you to avoid speeding fines. Standard on all Rangers.

# Lane Keep Assist with Lane Departure Warning<sup>8.</sup>

Every Ford Ranger can detect if you unintentionally drift out of your lane, initially vibrating the steering wheel to alert you, then applying steering torque to help direct the vehicle back into the lane.

# SYNC®3 with Apple CarPlay & Android Auto<sup>4,7,</sup>

Use voice commands to locate your next worksite, make hands free phone calls and listen to text messages. Connect your compatible smartphone through Apple CarPlay, Android Auto or Applink® for hands-free control of your favourite apps.