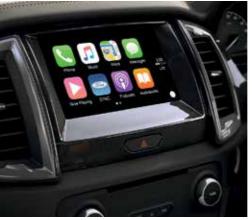

# SYNC®3 with Apple CarPlay & Android Auto<sup>4,7,</sup>

Use voice commands to locate your next worksite, make hands free phone calls and listen to text messages. Connect your compatible smartphone through Apple CarPlay, Android Auto or Applink® for hands-free control of your favourite apps.