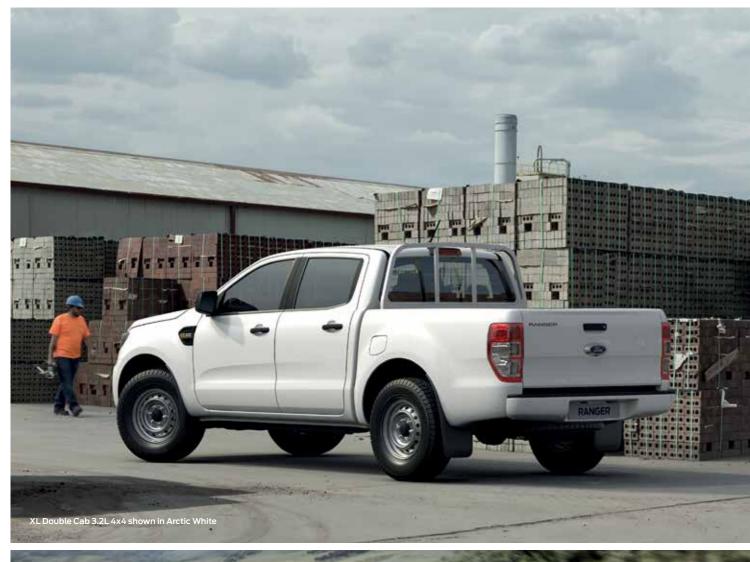

Double Cab Colour Range

\*Prestige Paint ^Wildtrak exclusive colour †Not available on Wildtrak







XLT in True Red



XLT in Blue Lightning



Wildtrak in Saber\*^



Wildtrak in Aluminium Silver\*



XLT in Meteor Grey\*



XLT in Shadow Black  $^{\ast}$ 

Notes



# Pre-Collision Assist with Pedestrian Detection<sup>8.</sup>

Standard across the range, this system combines multiple sensors to see the road ahead. This AEB system is designed to help detect and mitigate frontal collisions with vehicles and vulnerable road users like pedestrians and cyclists by automatically applying the brakes.



#### Traffic Sign Recognition8.

Traffic Sign Recognition can automatically detect and display the current speed limit. It can even provide an audible and visual warning if you excee