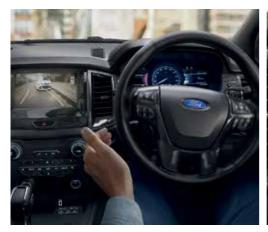

### Semi-Auto Active Park Assist8.

Not only will this system use ultrasonic sensors to help you find a suitable parallel park, it will steer you in automatically, while you focus on the accelerator and brake.