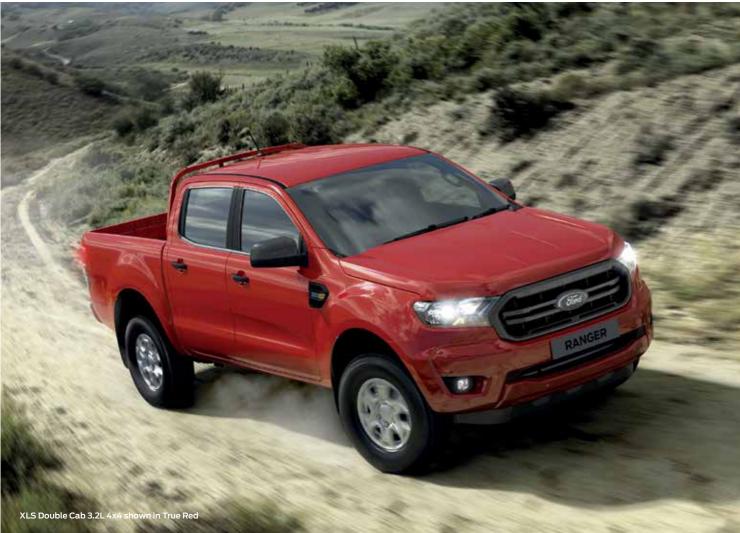

Double Cab Colour Range

\*Prestige Paint ^Wildtrak exclusive colour †Not available on Wildtrak







XLT in True Red



XLT in Blue Lightning



Wildtrak in Saber\*^



Wildtrak in Aluminium Silver\*



XLT in Meteor Grey\*



XLT in Shadow Black  $^{\ast}$ 

Notes



# Pre-Collision Assist with Pedestrian Detection<sup>8.</sup>

Standard across the range, this system combines multiple sensors to see the road ahead. This AEB system is designed to help detect and mitigate frontal collisions with vehicles and vulnerable road users like pedestrians and cyclists by automatically applying the brakes.



#### Traffic Sign Recognition8.

Traffic Sign Recognition can automatically detect and display the current speed limit. It can even provide an audible and visual warning if you exceed