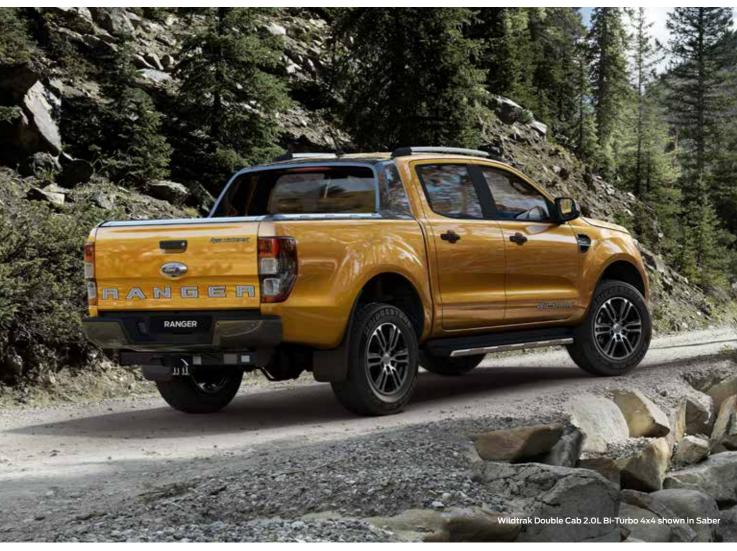

Double Cab Colour Range

\*Prestige Paint ^Wildtrak exclusive colour †Not available on Wildtrak

XLT in True Red

XLT in Blue Lightning

Wildtrak in Saber\*^

Wildtrak in Aluminium Silver\*

XLT in Meteor Grey\*

XLT in Shadow Black  $^{\ast}$ 

#### Power Roller Shutter

Standard on Wildtrak, the redesigned power operated roller shutter offers improved security and additional load space. Opened through the key fob, dash or inside the tray this new design is a great way to secure your load.