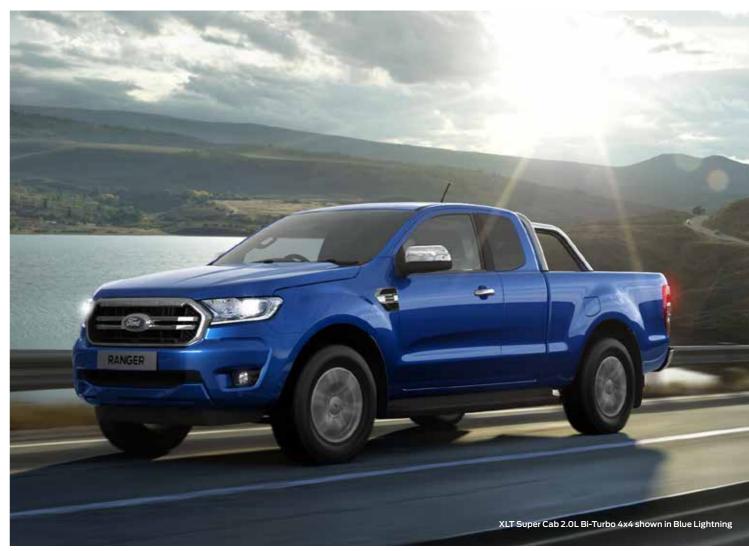

Double Cab Colour Range

\*Prestige Paint ^Wildtrak exclusive colour †Not available on Wildtrak







XLT in True Red



XLT in Blue Lightning



Wildtrak in Saber\*^



Wildtrak in Aluminium Silver\*



XLT in Meteor Grey\*



XLT in Shadow Black  $^{\ast}$ 

Notes



# Pre-Collision Assist with Pedestrian Detection<sup>8.</sup>

Standard across the range, this system combines multiple sensors to see the road ahead. This AEB system is designed to help detect and mitigate frontal collisions with vehicles and vulnerable road users like pedestrians and cyclists by automatically applying the brakes.



#### Traffic Sign Recognition8.

Traffic Sign Recognition can automatically detect and display the current speed limit. It can even provide an audible and visual warning if you exceed th