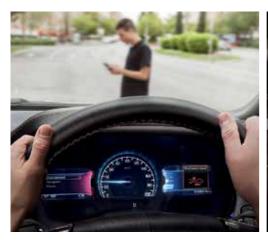

# Pre-Collision Assist with Pedestrian Detection<sup>8.</sup>

Standard across the range, this system combines multiple sensors to see the road ahead. This AEB system is designed to help detect and mitigate frontal collisions with vehicles and vulnerable road users like pedestrians and cyclists by automatically applying the brakes.