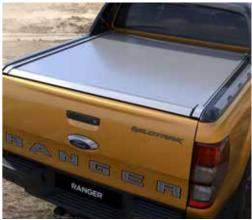

#### Power Roller Shutter

Standard on Wildtrak, the redesigned power operated roller shutter offers improved security and additional load space. Opened through the key fob, dash or inside the tray this new design is a great way to secure your load.