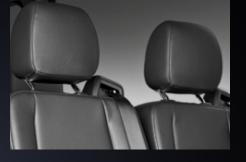

The Sprinter Passenger Van offers seating for up to 15 adults.\*

Roof air conditioning comes in two output levels, including a highperformance air conditioner.

The ergonomic rear seats have individual headrests and an available reclining option.