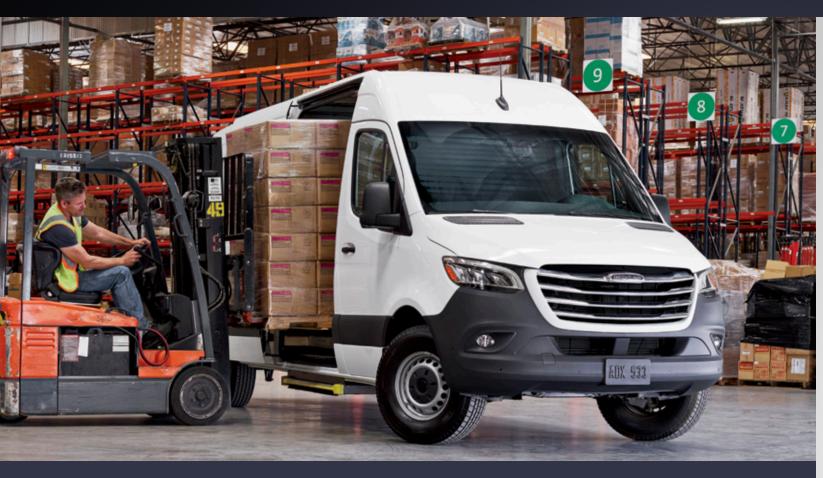

#### SPRINTER CARGO

#### QUICK FACTS

- MAXIMUM PAYLOAD: 6,768 lbs.
- MAXIMUM TOWING CAPACITY:<sup>34</sup> 7,500 lbs.
- ENGINES: 2.0L 4-cylinder turbo gasoline,\* 3.0L 6-cylinder turbo diesel11
- TRANSMISSIONS: 9G-TRONIC 9-speed Automatic Transmission, ¢ 7G-TRONIC Plus 7-speed Automatic Transmission