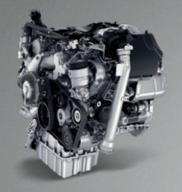

When you're knee-deep in a big job, you shouldn't be wondering if your van can handle the load you're packing in it. The Sprinter's drivetrains can take what you dish out - and save you money along the way.

The standard drivetrain is a 4-cylinder turbocharged gasoline engine\* mated to a Best-in-Class 9G-TRONIC 9-speed automatic transmission. A 3.0L 6-cylinder turbo diesel engine<sup>11</sup> with a 7G-TRONIC Plus 7-speed automatic transmission is also available. Plus, the optional 4x4 drivetrain with on-demand 4-wheel drive will keep you going when weather or road conditions get tough.