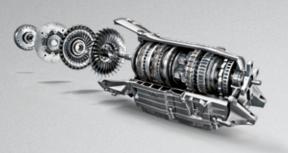

**7G-TRONIC Plus 7-Speed Automatic Transmission** The low first gear and overdrive high gear in the Sprinter's 7-speed automatic transmission help you accelerate from a stop, and conserve fuel on the highway.

**9G-TRONIC 9-Speed Automatic Transmission** This transmission is a first for the segment and features rapid response, a smooth transition between gears, and efficient highway driving.

Up to a 20,000-Mile Service Interval<sup>12</sup> The Sprinter's Best-in-Class service intervals of up to 20,000 miles<sup>12</sup> for diesel and up to 15,000 miles<sup>12</sup> for gas keep you on the road, raising productivity and lowering the total cost of ownership.