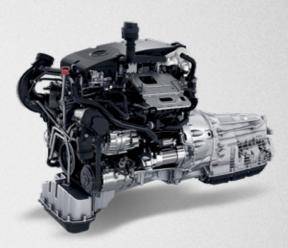

### 3.0L 6-CYLINDER TURBO DIESEL<sup>11</sup>

- Configuration: DOHC
- Induction System: Common-Rail-Direct-Injection (CDI)
- Bore/Stroke: 83.0 mm/92.0 mm
- Horsepower @ rpm: 188 hp @ 3,800 rpm
- Torque: lb-ft @ rpm: 325 lb-ft @ 1,400-2,400 rpm
- Transmission: Automatic Transmission, 7G-TRONIC Plus

The standard drivetrain is a 4-cylinder turbocharged gasoline engine\* mated to a Best-in-Class 9G-TRONIC 9-speed automatic transmission. A 3.0L 6-cylinder turbo diesel engine<sup>11</sup> with a 7G-TRONIC Plus 7-speed automatic transmission is also available. Plus, the optional 4x4 drivetrain with on-demand 4-wheel drive will keep you going when weather or road conditions get tough.