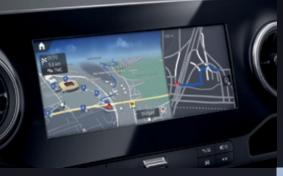

The innovative MBUX (Mercedes-Benz User Experience) delivers content from navigation to entertainment and includes optional LINGUATRONIC "Hey Sprinter" voice control and what3words, our geocoded map system.

**Live Traffic Information**<sup>18</sup> provides traffic data in real time for more efficient traveling to and from work.

**Emergency Call System**<sup>17</sup> sends out an automatic emergency call for faster arrival of rescue services.