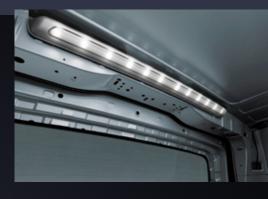

The rear doors feature hinges with self-locking mechanisms.

LED strip lighting improves cargoloading vision.

The Sprinter 4500 model sets the benchmark for payload capacity of up to 6,768 lbs.

532.6 cu.ft. MAXIMUM CARGO VOLUME: 532.6 cu. ft. MAXIMUM CARGO FLOOR LENGTH: 189.4" I↔I MAXIMUM CARGO FLOOR WIDTH: 70.4" 1 MAXIMUM INTERIOR STANDING HEIGHT: 79.1"