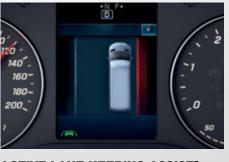

#### 360° CAMERA<sup>3</sup>

When the Reverse gear is selected, this visual parking aid uses four digital cameras to generate various views of the vehicle's surroundings and show them in real time on the multimedia display.