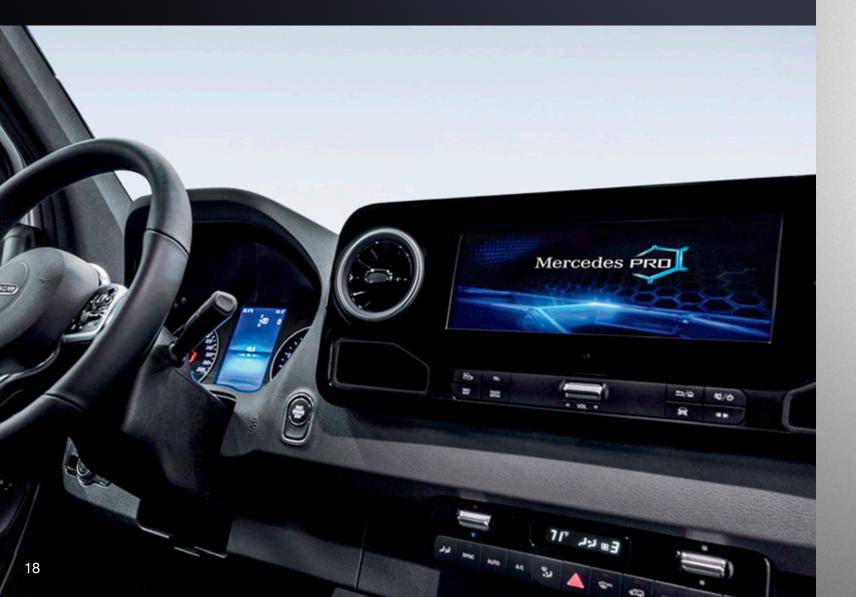

# ACCELERATE YOUR EFFICIENCY.

Wasted time is wasted money. The Sprinter's advanced infotainment system will help keep you connected and productive while you're on the road. All the features of the infotainment system are incorporated into the overall design of the cabin and easy to reach, thereby minimizing wasted motion and increasing functionality. It's just our way of helping you make every minute count.

The wireless Internet access<sup>21</sup> is a highly stable connection that allows for the use of mobile devices in the vehicle.

**7" and 10.25" Touchscreens,** activated via touch, voice control, or touch buttons on the steering wheel, are available in the Sprinter.

The innovative MBUX (Mercedes-Benz User Experience) delivers content from navigation to entertainment and includes optional LINGUATRONIC "Hey Sprinter" voice control and what3words, our geocoded map system.