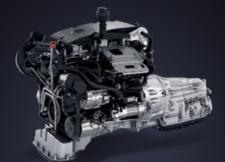

When you're knee-deep in a big job, you shouldn't be wondering if your van can handle the load you're packing in it. The Sprinter's drivetrains can take what you dish out - and save you money along the way.

The standard drivetrain is a 4-cylinder turbocharged gasoline engine\* mated to a Best-in-Class 9G-TRONIC 9-speed automatic transmission. A 3.0L 6-cylinder turbo diesel engine<sup>11</sup> with a 7G-TRONIC Plus 7-speed automatic transmission is also available. Plus, the optional 4x4 drivetrain with on-demand 4-wheel drive will keep you going when weather or road conditions get tough.

Efficient Diesel Engine<sup>11</sup> With turbocharged power, 325 lb-ft of torque, and diesel fuel economy, the Sprinter's impressive 6-cylinder engine delivers power and durability in one compact package.