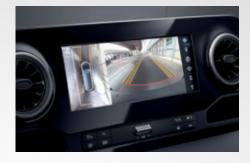

#### 360° CAMERA<sup>3</sup>

When the Reverse gear is selected, this visual parking aid uses four digital cameras to generate various views of the vehicle's surroundings and show them in real time on the multimedia display.