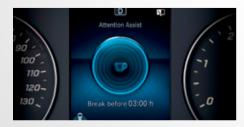

#### **ACTIVE DISTANCE ASSIST DISTRONIC®2**

This intelligent cruise control system senses traffic conditions and actively controls your speed to keep you at a safe distance.

**ATTENTION ASSIST®4** 

This system helps prevent drowsy driving by monitoring your driving patterns and providing an early warning in case fatigue is detected.