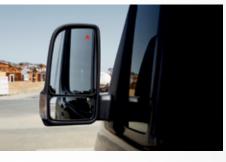

#### **BLIND SPOT ASSIST<sup>5</sup>**

Blind Spot Assist<sup>5</sup> has Rear Cross-Traffic Alert (RCTA),<sup>6</sup> which employs automatic braking to avoid a collision with traffic crossing the vehicle's path (e.g., vehicles or pedestrians) when reversing.