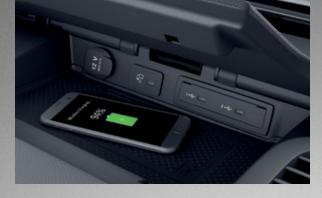

**Charging options** are strategically located on the dashboard and include USB-C ports and 12V chargers as standard equipment, along with an available wireless option.

Smartphone integration for Apple CarPlay<sup>®</sup> and Android<sup>™</sup> Auto,<sup>32</sup> as well as Bluetooth<sup>®</sup> capability, is available in the Sprinter.