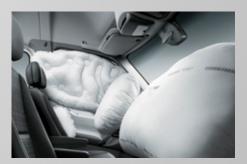

#### **DRIVER AND PASSENGER** AIRBAGS<sup>10</sup>

The driver and passenger front, thorax, and window airbags<sup>10</sup> help protect you and your passengers in the event of a collision.

Sprinter airbags shown are from model vear 2014.