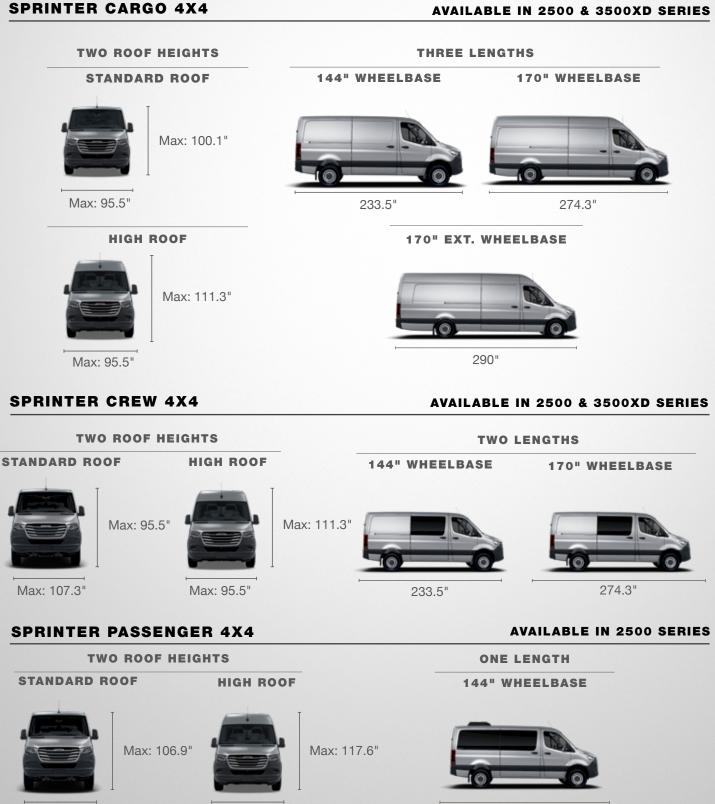

# DIG IN, AND GET GOING.

Whether you want to get to the job or get away for the weekend, we'll help you do it with an on-demand 4-wheel drive commercial van. Its higher wading depth, low-range gear, and torque-producing V6 turbo diesel engine<sup>11</sup> are all standard - and just what you need when bad weather and tough roads are against you.

#### **SPRINTER CARGO 4X4**

Max: 92.3"

Max: 92.3

All measurements in inches. All width measurements include mirrors. A complete listing of models and specifications begins on page 40.

233.5"