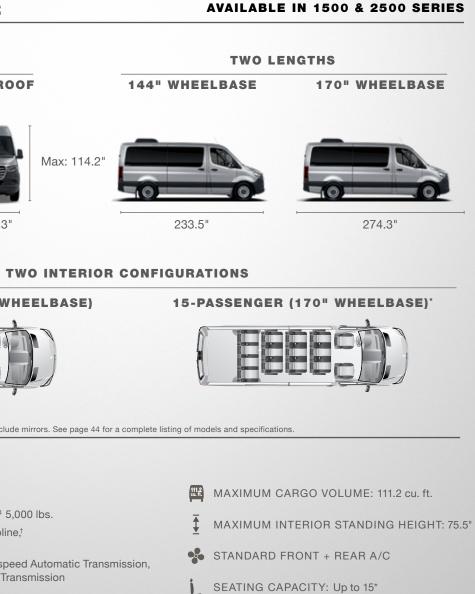

## **YOUR PASSENGERS DESERVE THIS.**

Looking to carry more passengers? The Sprinter accomplishes that in a big way with seating for up to 15 people.\* That means room to sit, stretch out, and stand. The Sprinter Passenger Van delivers on all three, along with a level of protection only the technologically advanced Freightliner safety features can deliver.

#### 12-PASSENGER (144" WHEELBASE)

All measurements in inches. All width measurements include mirrors. See page 44 for a complete listing of models and specifications.

#### QUICK FACTS

- MAXIMUM PAYLOAD: 3,417 lbs.
- MAXIMUM TOWING CAPACITY:<sup>34</sup> 5,000 lbs.
- ENGINES: 2.0L 4-cylinder turbo gasoline,<sup>†</sup>
- 3.0L 6-cylinder turbo diesel11
- TRANSMISSIONS: 9G-TRONIC 9-speed Automatic Transmission, Ċ. 7G-TRONIC Plus 7-speed Automatic Transmission

The Sprinter Passenger Van offers seating for up to 15 adults.\*

Roof air conditioning comes in two output levels, including a highperformance air conditioner.

The ergonomic rear seats have individual headrests and an available reclining option.

An impressive interior standing height of up to 6'3" provides greater passenger comfort with plenty of room to move.

The maximum 69.8" floor width and generous legroom mean there's plenty of room to sit and stretch out.