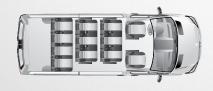

# MORE WAYS TO GET MORE DONE.

Is every job the same? No. That's why you need a van that can roll with the changes. If the job calls for manpower, the Sprinter crew configuration can easily carry up to five people while still leaving you plenty of cargo room. You can have turbocharged power and the convenience of gasoline in one package with a 4-cylinder turbocharged gasoline engine\* with a Best-in-Class 9G-TRONIC 9-speed automatic transmission as standard equipment. A V6 turbo diesel engine<sup>11</sup> with a 7G-TRONIC Plus 7-speed automatic transmission is also available.

#### QUICK FACTS

- MAXIMUM PAYLOAD: 6,382 lbs.
- MAXIMUM TOWING CAPACITY:<sup>34</sup> 7,500 lbs.
- ENGINES: 2.0L 4-cylinder turbo gasoline,\* 3.0L 6-cylinder turbo diesel<sup>11</sup>
- TRANSMISSIONS: 9G-TRONIC 9-speed Automatic Transmission, 7G-TRONIC Plus 7-speed Automatic Transmission
- MAXIMUM CARGO VOLUME: 370.8 cu. ft.
- MAXIMUM CARGO FLOOR LENGTH: 144.3"
- MAXIMUM INTERIOR STANDING HEIGHT: 75.5"
- SEATING CAPACITY: Up to five

\*Gasoline engine not available on all models. Available Summer 2020.

In addition to seating for up to five people, the Sprinter Crew Van features ample cargo space.