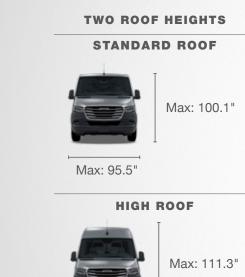

#### SPRINTER CARGO

#### QUICK FACTS

- MAXIMUM PAYLOAD: 6,768 lbs.
- MAXIMUM TOWING CAPACITY:<sup>34</sup> 7,500 lbs.
- ENGINES: 2.0L 4-cylinder turbo gasoline,\* 3.0L 6-cylinder turbo diesel11
- TRANSMISSIONS: 9G-TRONIC 9-speed Automatic Transmission, ¢ 7G-TRONIC Plus 7-speed Automatic Transmission

The rear doors feature hinges with self-locking mechanisms.

LED strip lighting improves cargoloading vision.

The Sprinter 4500 model sets the benchmark for payload capacity of up to 6,768 lbs.

532.6 cu.ft. MAXIMUM CARGO VOLUME: 532.6 cu. ft. MAXIMUM CARGO FLOOR LENGTH: 189.4" I↔I MAXIMUM CARGO FLOOR WIDTH: 70.4" 1 MAXIMUM INTERIOR STANDING HEIGHT: 79.1"