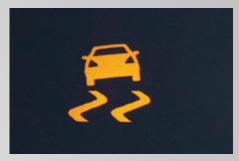

#### LOAD-ADAPTIVE ELECTRONIC STABILITY PROGRAM (ESP®)<sup>9</sup>

This dynamic handling system actively intervenes to help keep the van firmly under control and safe by automatically braking individual wheels, and reducing engine power to help stabilize the vehicle if wheelspin, understeer, or oversteer is detected.