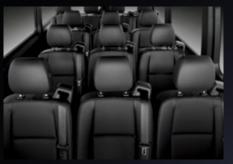

## **YOUR PASSENGERS DESERVE THIS.**

Looking to carry more passengers? The Sprinter accomplishes that in a big way with seating for up to 15 people.\* That means room to sit, stretch out, and stand. The Sprinter Passenger Van delivers on all three, along with a level of protection only the technologically advanced Freightliner safety features can deliver.

The Sprinter Passenger Van offers seating for up to 15 adults.\*

Roof air conditioning comes in two output levels, including a highperformance air conditioner.

The ergonomic rear seats have individual headrests and an available reclining option.