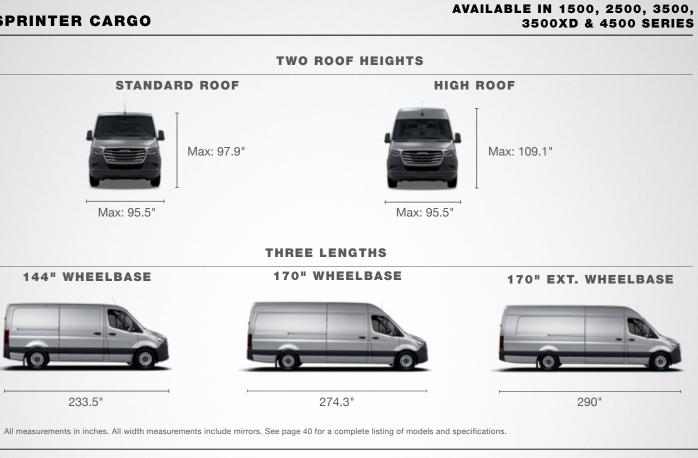

#### SPRINTER CARGO

#### QUICK FACTS

- MAXIMUM PAYLOAD: 6,768 lbs.
- MAXIMUM TOWING CAPACITY:<sup>34</sup> 7,500 lbs.
- ENGINES: 2.0L 4-cylinder turbo gasoline,\* 3.0L 6-cylinder turbo diesel11
- TRANSMISSIONS: 9G-TRONIC 9-speed Automatic Transmission, ¢ 7G-TRONIC Plus 7-speed Automatic Transmission

The rear doors feature hinges with self-locking mechanisms.

LED strip lighting improves cargoloading vision.

The Sprinter 4500 model sets the benchmark for payload capacity of up to 6,768 lbs.

532.6 cu.ft. MAXIMUM CARGO VOLUME: 532.6 cu. ft. MAXIMUM CARGO FLOOR LENGTH: 189.4" I↔I MAXIMUM CARGO FLOOR WIDTH: 70.4" 1 MAXIMUM INTERIOR STANDING HEIGHT: 79.1"