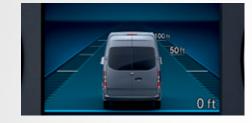

#### 360° CAMERA<sup>3</sup>

When the Reverse gear is selected, this visual parking aid uses four digital cameras to generate various views of the vehicle's surroundings and show them in real time on the multimedia display.