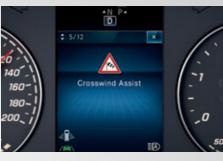

### **CROSSWIND ASSIST<sup>®</sup>** This standard feature helps ensure highway speeds.

Helps stabilize your van and boosts safety in strong, gusting crosswinds. that your vehicle remains in its lane at