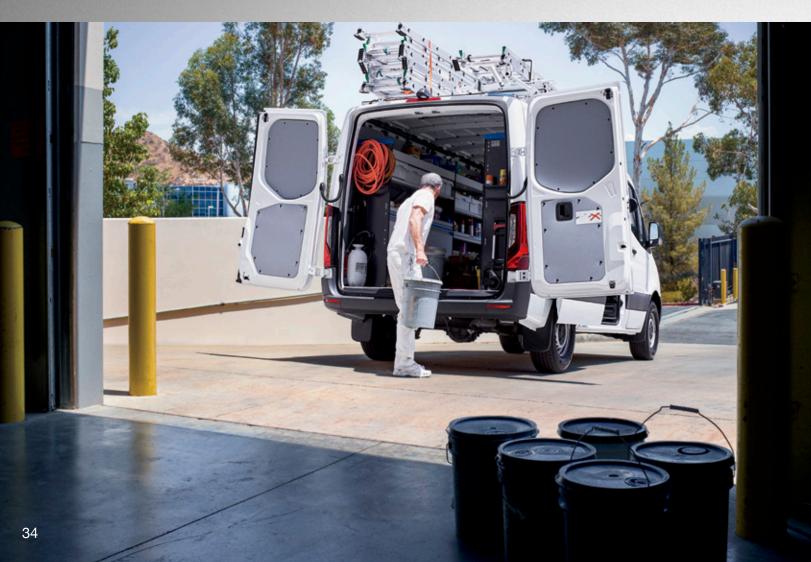

# YOUYE GOT THIS.

Pallet bracing and tie-downs<sup>33</sup> help when hauling cargo with unusual sizes and shapes.

1500. 4500. Two numbers in the Sprinter line that can change the way you work. The 1500 is a lighter-duty model that delivers big-time productivity. For serious hauling capability, the 4500 model will handle your heaviest jobs. There's also a 2500, a 3500, and a 3500XD model. Whichever you choose, the service intervals of up to 20,000 miles<sup>12</sup> for diesel and up to 15,000 miles<sup>12</sup> for gasoline will help keep your productivity high and your cost of ownership low.

#### SPRINTER CARGO

#### QUICK FACTS

- MAXIMUM PAYLOAD: 6,768 lbs.
- MAXIMUM TOWING CAPACITY:<sup>34</sup> 7,500 lbs.
- ENGINES: 2.0L 4-cylinder turbo gasoline,\* 3.0L 6-cylinder turbo diesel11
- TRANSMISSIONS: 9G-TRONIC 9-speed Automatic Transmission, ¢ 7G-TRONIC Plus 7-speed Automatic Transmission