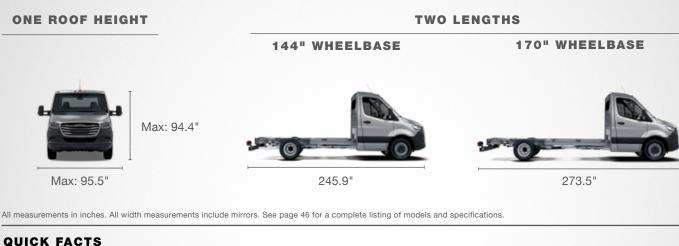

Don't let your business plans stall because you can't find the right vehicle. The Sprinter Cab Chassis/Cutaway is the place to make it happen. With a flat, unobstructed frame and two available wheelbases, it's the foundation you're looking for. To get your plans up and moving, a powerful and efficient V6 turbo diesel engine<sup>11</sup> with a 7G-TRONIC Plus 7-speed automatic transmission comes standard.

Choose between the standard 3500XD model (GVWR of 11,030 lbs.) or the 4500 model (GVWR of 12,125 lbs.) and build the Sprinter Cab Chassis/Cutaway that works best for you.