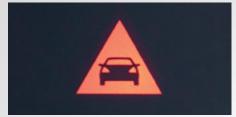

#### **ACTIVE BRAKE ASSIST<sup>1</sup>**

This advanced system senses the likelihood of a collision with a vehicle ahead and sends both a visual and audible warning followed by initiating autonomous braking.