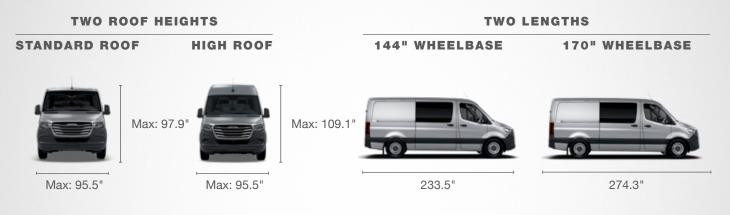

#### SPRINTER CREW

All measurements in inches. All width measurements include mirrors. See page 42 for a complete listing of models and specifications.

#### 12-PASSENGER (144" WHEELBASE)

All measurements in inches. All width measurements include mirrors. See page 44 for a complete listing of models and specifications.