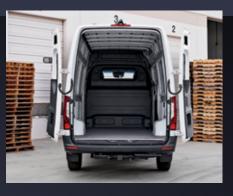

# YOUYE GOT THIS.

Pallet bracing and tie-downs<sup>33</sup> help when hauling cargo with unusual sizes and shapes.

1500. 4500. Two numbers in the Sprinter line that can change the way you work. The 1500 is a lighter-duty model that delivers big-time productivity. For serious hauling capability, the 4500 model will handle your heaviest jobs. There's also a 2500, a 3500, and a 3500XD model. Whichever you choose, the service intervals of up to 20,000 miles<sup>12</sup> for diesel and up to 15,000 miles<sup>12</sup> for gasoline will help keep your productivity high and your cost of ownership low.

#### SPRINTER CARGO

#### QUICK FACTS

- MAXIMUM PAYLOAD: 6,768 lbs.
- MAXIMUM TOWING CAPACITY:<sup>34</sup> 7,500 lbs.
- ENGINES: 2.0L 4-cylinder turbo gasoline,\* 3.0L 6-cylinder turbo diesel11
- TRANSMISSIONS: 9G-TRONIC 9-speed Automatic Transmission, ¢ 7G-TRONIC Plus 7-speed Automatic Transmission

The rear doors feature hinges with self-locking mechanisms.

LED strip lighting improves cargoloading vision.

The Sprinter 4500 model sets the benchmark for payload capacity of up to 6,768 lbs.

532.6 cu.ft. MAXIMUM CARGO VOLUME: 532.6 cu. ft. MAXIMUM CARGO FLOOR LENGTH: 189.4" I↔I MAXIMUM CARGO FLOOR WIDTH: 70.4" 1 MAXIMUM INTERIOR STANDING HEIGHT: 79.1"