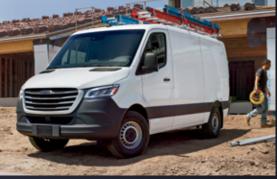

# YOUYE GOT THIS.

Pallet bracing and tie-downs<sup>33</sup> help when hauling cargo with unusual sizes and shapes.

1500. 4500. Two numbers in the Sprinter line that can change the way you work. The 1500 is a lighter-duty model that delivers big-time productivity. For serious hauling capability, the 4500 model will handle your heaviest jobs. There's also a 2500, a 3500, and a 3500XD model. Whichever you choose, the service intervals of up to 20,000 miles<sup>12</sup> for diesel and up to 15,000 miles<sup>12</sup> for gasoline will help keep your productivity high and your cost of ownership low.

#### SPRINTER CARGO

#### QUICK FACTS

- MAXIMUM PAYLOAD: 6,768 lbs.
- MAXIMUM TOWING CAPACITY:<sup>34</sup> 7,500 lbs.
- ENGINES: 2.0L 4-cylinder turbo gasoline,\* 3.0L 6-cylinder turbo diesel11
- TRANSMISSIONS: 9G-TRONIC 9-speed Automatic Transmission, ¢ 7G-TRONIC Plus 7-speed Automatic Transmission