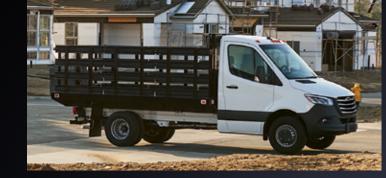

Don't let your business plans stall because you can't find the right vehicle. The Sprinter Cab Chassis/Cutaway is the place to make it happen. With a flat, unobstructed frame and two available wheelbases, it's the foundation you're looking for. To get your plans up and moving, a powerful and efficient V6 turbo diesel engine<sup>11</sup> with a 7G-TRONIC Plus 7-speed automatic transmission comes standard.

Choose between the standard 3500XD model (GVWR of 11,030 lbs.) or the 4500 model (GVWR of 12,125 lbs.) and build the Sprinter Cab Chassis/Cutaway that works best for you.

#### **SPRINTER CAB CHASSIS/CUTAWAY**

The Sprinter's flat, unobstructed frame rails are the perfect place to bring your vision of the ideal business vehicle to life.