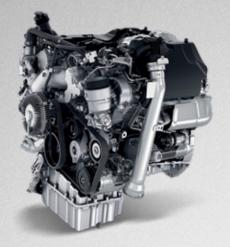

### 2.0L 4-CYLINDER TURBO GASOLINE **ENGINE\***

- Configuration: DOHC
- Induction System: Bosch injection (200 bar)
- Bore/Stroke: 83.0 mm/92.0 mm
- Horsepower @ rpm: 188 hp @ 5,000 rpm
- Torque: lb-ft @ rpm: 258 lb-ft @ 2,500–3,500 rpm
- Transmission: Automatic Transmission, 9G-TRONIC

The standard drivetrain is a 4-cylinder turbocharged gasoline engine\* mated to a Best-in-Class 9G-TRONIC 9-speed automatic transmission. A 3.0L 6-cylinder turbo diesel engine<sup>11</sup> with a 7G-TRONIC Plus 7-speed automatic transmission is also available. Plus, the optional 4x4 drivetrain with on-demand 4-wheel drive will keep you going when weather or road conditions get tough.