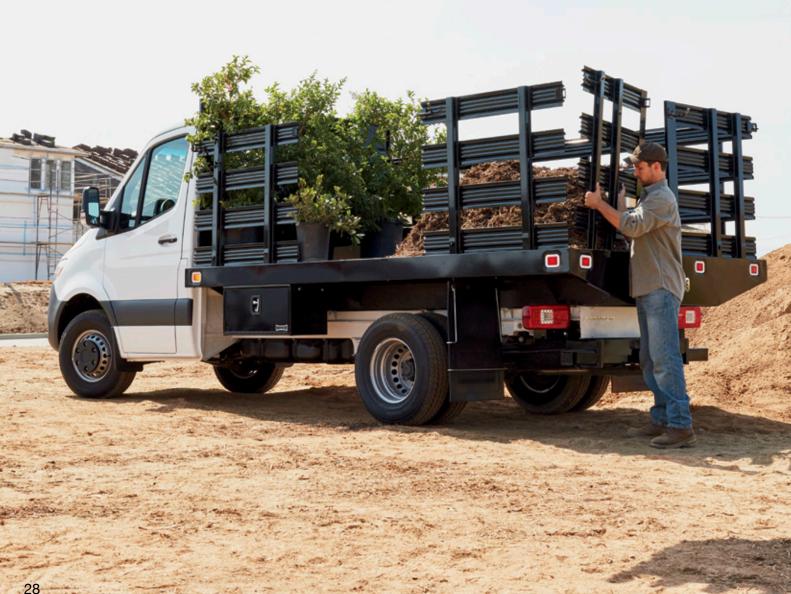

Don't let your business plans stall because you can't find the right vehicle. The Sprinter Cab Chassis/Cutaway is the place to make it happen. With a flat, unobstructed frame and two available wheelbases, it's the foundation you're looking for. To get your plans up and moving, a powerful and efficient V6 turbo diesel engine<sup>11</sup> with a 7G-TRONIC Plus 7-speed automatic transmission comes standard.

#### **SPRINTER CAB CHASSIS/CUTAWAY**

The Sprinter's flat, unobstructed frame rails are the perfect place to bring your vision of the ideal business vehicle to life.