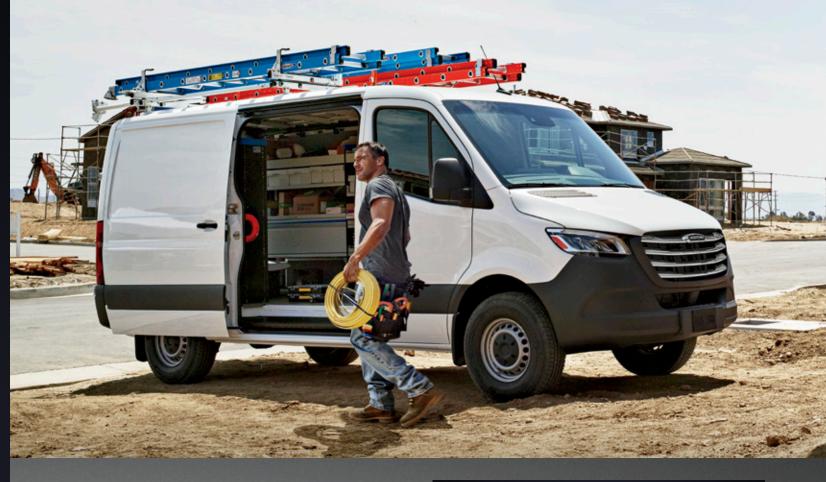

# YOUYE GOT THIS.

Pallet bracing and tie-downs<sup>33</sup> help when hauling cargo with unusual sizes and shapes.

1500. 4500. Two numbers in the Sprinter line that can change the way you work. The 1500 is a lighter-duty model that delivers big-time productivity. For serious hauling capability, the 4500 model will handle your heaviest jobs. There's also a 2500, a 3500, and a 3500XD model. Whichever you choose, the service intervals of up to 20,000 miles<sup>12</sup> for diesel and up to 15,000 miles<sup>12</sup> for gasoline will help keep your productivity high and your cost of ownership low.

#### QUICK FACTS

- MAXIMUM PAYLOAD: 6,768 lbs.
- MAXIMUM TOWING CAPACITY:<sup>34</sup> 7,500 lbs.
- ENGINES: 2.0L 4-cylinder turbo gasoline,\* 3.0L 6-cylinder turbo diesel11
- TRANSMISSIONS: 9G-TRONIC 9-speed Automatic Transmission, ¢ 7G-TRONIC Plus 7-speed Automatic Transmission

\*Gasoline engine not available on all models. Available Summer 2020.

Available on the Single tire models, this wheel arch covering's square shape and flat top provide extra storage opportunities, as well as protection for the wheel arch.