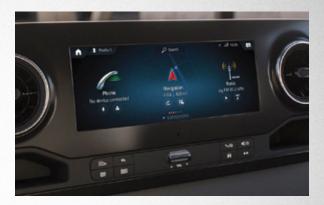

**Live Traffic Information**<sup>18</sup> provides traffic data in real time for more efficient traveling to and from work.

**Emergency Call System**<sup>17</sup> sends out an automatic emergency call for faster arrival of rescue services.