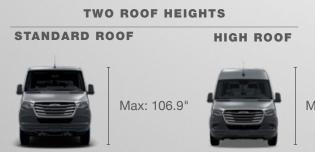

## **YOUR PASSENGERS DESERVE THIS.**

Looking to carry more passengers? The Sprinter accomplishes that in a big way with seating for up to 15 people.\* That means room to sit, stretch out, and stand. The Sprinter Passenger Van delivers on all three, along with a level of protection only the technologically advanced Freightliner safety features can deliver.

#### SPRINTER PASSENGER

Max: 102.8

Max: 114.2

Max: 92.3"

Max: 92.3"

#### 12-PASSENGER (144" WHEELBASE)

All measurements in inches. All width measurements include mirrors. See page 44 for a complete listing of models and specifications.