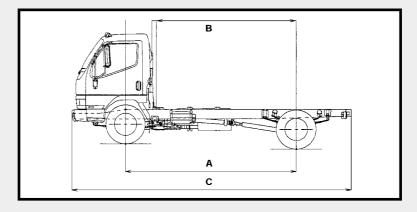

# **DIMENSIONS (IN.)**

| Wheelbase                     | 108.3/131.9/148.0 |  |
|-------------------------------|-------------------|--|
| Usable cab to rear axle       | 83.1/106.7/122.9  |  |
| Overall length (End of frame) | 192.3/215.7/231.9 |  |

# 

- A. Wheelbase (in.) 108.3/131.9/148.0 B. Usable cab to rear axle (in.) 83.1/106.7/122.9
- C. Overall length (in.)
- 192.3/215.7/231.9

P.O. Box 464, 100 Center Square Road Bridgeport, NJ 08014