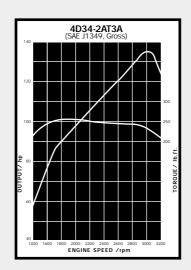

## ENGINE

| Model                    | Mitsubishi 4D34-2AT3A                          |
|--------------------------|------------------------------------------------|
| Туре                     | 4-stroke cycle, watercooled, direct injection, |
|                          | turbocharged, intercooled diesel               |
| No. of cylinders         | Four in-line                                   |
| Piston displacement      | 238.0 cu. in. (3.9 liters)                     |
| Max. output (SAE, gross) | 135 hp/3,000 rpm                               |
| Max. torque (SAE, gross) | 253 lb.ft./1,800 rpm                           |
| Air cleaner              | Dry paper element with snorkel and rain cap    |
| Starter                  | 12-volt                                        |
| Alternator               | 12-volt, 80 amp.                               |