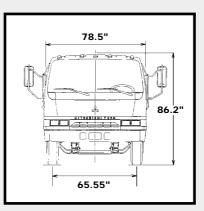

# **DIMENSIONS (IN.)**

| Wheelbase                     | 108.3/131.9/148.0 |  |
|-------------------------------|-------------------|--|
| Usable cab to rear axle       | 83.1/106.7/122.9  |  |
| Overall length (End of frame) | 192.3/215.7/231.9 |  |