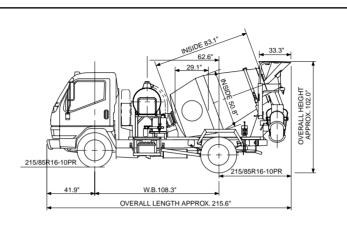

### S P E C I F I C A T I O N S

| Cab Chassis           | FE•SP  | <b>FM•MR</b> |  |
|-----------------------|--------|--------------|--|
| Wheelbase (inch)      | 108.3  | 144.9        |  |
| Overall Length (inch) | 215.6  | 269.3        |  |
| Overall Width (inch)  | 80.7   | 97.6         |  |
| Overall Height (inch) | 102.0  | 134.1        |  |
| GVWR (lbs.)           | 14,500 | 25,995       |  |

| Drum |                              | Direct drive with double spiral blades |      |  |
|------|------------------------------|----------------------------------------|------|--|
|      | Drum Volume (cu. yd.)        | 2.5                                    | 5.8  |  |
|      | Agitating Capacity (cu. yd.) | 1.5                                    | 3.1  |  |
|      | Mixing Capacity (cu. yd.)    | 1.5                                    | 3.1  |  |
|      | Drum Revolution Speed        |                                        |      |  |
|      | Agitating (rpm)              | 2-4                                    | 1.5  |  |
|      | Charging (rpm)               | 0-15                                   | 0-15 |  |
|      | Discharge (rpm)              | 0-15                                   | 0-15 |  |
|      | Mixing (rpm)                 | 8-12                                   | 8-12 |  |
|      |                              |                                        |      |  |

### Hopper

| Hopper Openings (inch) | width 24.8 x length 33.3 | width 30.3 x length 37.8 |
|------------------------|--------------------------|--------------------------|
|                        |                          |                          |
| Chute                  |                          |                          |

| Oil Pump                   | Axial plunger pump |                  |
|----------------------------|--------------------|------------------|
| Capacity (gal. per minute) | 8                  | 8                |
| Water Pump                 | Centrifugal pump   | Centrifugal pump |
| Water Tank Capacity (gal.) | 52.8               | 71.3             |
| Length, Sub-chute (inch)   | 19.7               | 27.6             |
| Length, Main Chute (inch)  | 44.7               | 60.2             |