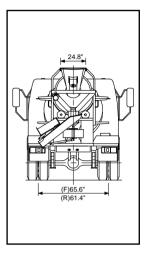

### Hopper

| Hopper Openings (inch) | width 24.8 x length 33.3 | width 30.3 x length 37.8 |
|------------------------|--------------------------|--------------------------|
|                        |                          |                          |
| Chute                  |                          |                          |