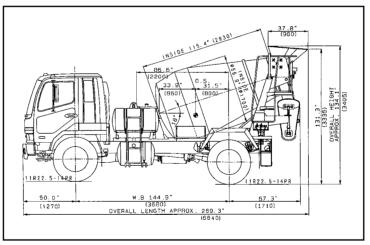

### S P E C I F I C A T I O N S

| Cab Chassis           | FE•SP  | <b>FM•MR</b> |  |
|-----------------------|--------|--------------|--|
| Wheelbase (inch)      | 108.3  | 144.9        |  |
| Overall Length (inch) | 215.6  | 269.3        |  |
| Overall Width (inch)  | 80.7   | 97.6         |  |
| Overall Height (inch) | 102.0  | 134.1        |  |
| GVWR (lbs.)           | 14,500 | 25,995       |  |

| Drum |                              | Direct drive with double spiral blades |      |  |
|------|------------------------------|----------------------------------------|------|--|
|      | Drum Volume (cu. yd.)        | 2.5                                    | 5.8  |  |
|      | Agitating Capacity (cu. yd.) | 1.5                                    | 3.1  |  |
|      | Mixing Capacity (cu. yd.)    | 1.5                                    | 3.1  |  |
|      | Drum Revolution Speed        |                                        |      |  |
|      | Agitating (rpm)              | 2-4                                    | 1.5  |  |
|      | Charging (rpm)               | 0-15                                   | 0-15 |  |
|      | Discharge (rpm)              | 0-15                                   | 0-15 |  |
|      | Mixing (rpm)                 | 8-12                                   | 8-12 |  |
|      |                              |                                        |      |  |

### Hopper

| Hopper Openings (inch) | width 24.8 x length 33.3 | width 30.3 x length 37.8 |
|------------------------|--------------------------|--------------------------|
|                        |                          |                          |
| Chute                  |                          |                          |

| Oil Pump                   | Axial plunger pump |                  |
|----------------------------|--------------------|------------------|
| Capacity (gal. per minute) | 8                  | 8                |
| Water Pump                 | Centrifugal pump   | Centrifugal pump |
| Water Tank Capacity (gal.) | 52.8               | 71.3             |
| Length, Sub-chute (inch)   | 19.7               | 27.6             |
| Length, Main Chute (inch)  | 44.7               | 60.2             |