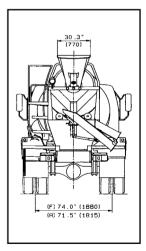

### Hopper

| Hopper Openings (inch) | width 24.8 x length 33.3 | width 30.3 x length 37.8 |
|------------------------|--------------------------|--------------------------|
|                        |                          |                          |
| Chute                  |                          |                          |