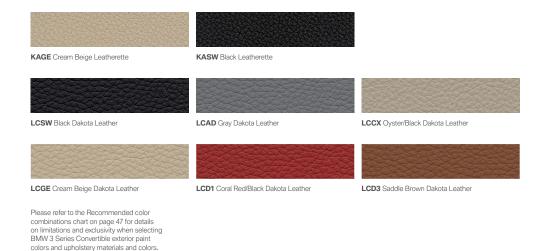

### Upholstery materials and colors.

The pages in this section show available colors and materials for the BMW 3 Series Convertible. Use these samples to compare paint, Information Provided uppholstery, tim colors and combinations. Please note that these samples are representations; they are not exact reproductions. To see the actual colors, visit your local BMW center or **A bmwusa.com/byo**  4B9 Aluminum

**BMW Services** 

4AB Dark Burl Walnut Wood

4A3 Light Burl Walnut Wood

4BY Bamboo Anthracite Wood

4WA Dark Glacier Aluminum

Please refer to the Recommended color combinations chart on the facing page for details on limitations and exclusivity when selecting BMW 3 Series Convertible interior trims.

### Recommended color combinations.

|                                                                                                                                                                                                                                                                                                                                                                                                                                                                                                                                                                                     | BMW Upholstery colors |                     |                             |      |              |             |                 |              |
|-------------------------------------------------------------------------------------------------------------------------------------------------------------------------------------------------------------------------------------------------------------------------------------------------------------------------------------------------------------------------------------------------------------------------------------------------------------------------------------------------------------------------------------------------------------------------------------|-----------------------|---------------------|-----------------------------|------|--------------|-------------|-----------------|--------------|
| Upholstery materials                                                                                                                                                                                                                                                                                                                                                                                                                                                                                                                                                                | Leath                 | erette <sup>1</sup> | Dakota Leather <sup>2</sup> |      |              |             |                 |              |
| Upholstery colors                                                                                                                                                                                                                                                                                                                                                                                                                                                                                                                                                                   | Cream Beige           | Black               | Black                       | Gray | Oyster/Black | Cream Beige | Coral Red/Black | Saddle Brown |
|                                                                                                                                                                                                                                                                                                                                                                                                                                                                                                                                                                                     |                       |                     |                             |      |              |             |                 |              |
| BMW exterior colors                                                                                                                                                                                                                                                                                                                                                                                                                                                                                                                                                                 |                       |                     |                             |      |              |             |                 |              |
| 300 Alpine White <sup>3</sup> (Non-metallic)                                                                                                                                                                                                                                                                                                                                                                                                                                                                                                                                        | •                     | •                   | •                           | •    | •            | •           | •               | •            |
| A61 Crimson Red <sup>4</sup> (Non-metallic)                                                                                                                                                                                                                                                                                                                                                                                                                                                                                                                                         | •                     | •                   | •                           | •    | •            | •           | •               | •            |
| 668 Jet Black <sup>4,7</sup> (Non-metallic)                                                                                                                                                                                                                                                                                                                                                                                                                                                                                                                                         | •                     | •                   | •                           | •    | •            | •           | •               |              |
| A96 Mineral White Metallic <sup>6</sup>                                                                                                                                                                                                                                                                                                                                                                                                                                                                                                                                             | •                     | •                   | •                           | •    | •            | •           | •               | •            |
| 354 Titanium Silver Metallic <sup>6</sup>                                                                                                                                                                                                                                                                                                                                                                                                                                                                                                                                           | •                     | •                   | •                           | •    |              | •           | •               | •            |
| A92 Orion Silver Metallic <sup>5</sup>                                                                                                                                                                                                                                                                                                                                                                                                                                                                                                                                              | •                     | •                   | •                           | •    | •            | •           | •               | •            |
| B40 Liquid Blue Metallic <sup>5</sup>                                                                                                                                                                                                                                                                                                                                                                                                                                                                                                                                               | •                     | •                   | •                           | •    | •            | •           | •               | •            |
| A76 Deep Sea Blue Metallic <sup>5</sup>                                                                                                                                                                                                                                                                                                                                                                                                                                                                                                                                             | •                     | •                   | •                           | •    | •            | •           | •               |              |
| 381 Le Mans Blue Metallic <sup>8</sup>                                                                                                                                                                                                                                                                                                                                                                                                                                                                                                                                              | •                     | •                   | •                           | •    | •            | •           | •               | •            |
| A82 Vermilion Red Metallic <sup>5</sup>                                                                                                                                                                                                                                                                                                                                                                                                                                                                                                                                             | •                     | •                   | •                           | •    | •            | •           |                 | •            |
| A52 Space Gray Metallic <sup>6</sup>                                                                                                                                                                                                                                                                                                                                                                                                                                                                                                                                                | •                     | •                   | •                           | •    | •            | •           | -               | •            |
| 475 Black Sapphire Metallic <sup>6</sup>                                                                                                                                                                                                                                                                                                                                                                                                                                                                                                                                            | •                     | •                   | •                           | •    | •            | •           | •               | •            |
| BMW interior trims                                                                                                                                                                                                                                                                                                                                                                                                                                                                                                                                                                  | -                     | -                   | -                           |      | -            | •           | •               |              |
| 4B9 Aluminum trim <sup>7</sup>                                                                                                                                                                                                                                                                                                                                                                                                                                                                                                                                                      | •                     | •                   | •                           | •    | •            | •           | •               | •            |
| 4WA Dark Glacier Aluminum <sup>9</sup>                                                                                                                                                                                                                                                                                                                                                                                                                                                                                                                                              |                       | •                   | •                           | •    |              |             |                 | •            |
| 4AB Dark Burl Walnut Wood <sup>3, 7</sup>                                                                                                                                                                                                                                                                                                                                                                                                                                                                                                                                           | •                     | •                   | •                           | •    | •            | •           | •               | •            |
| 4A3         Light Burl Walnut Wood <sup>7</sup> 4BY         Bamboo Anthracite Wood <sup>7</sup>                                                                                                                                                                                                                                                                                                                                                                                                                                                                                     | •                     | •                   | •                           | •    | •            | •           | •               | •            |
|                                                                                                                                                                                                                                                                                                                                                                                                                                                                                                                                                                                     |                       |                     |                             |      |              |             |                 |              |
| <ol> <li><sup>1</sup> Standard in 328i.</li> <li><sup>2</sup> Standard, in 335i and 335is; optional and included in 328i Pren</li> <li><sup>3</sup> Standard, and available with M Sport Package.</li> <li><sup>5</sup> Optional; not available in 335is or with M Sport Package.</li> <li><sup>6</sup> Optional; not available in 335is.</li> <li><sup>7</sup> Not available in 335is.</li> <li><sup>8</sup> Optional equires M Sport Package in all models except 335is]</li> <li><sup>9</sup> Standard in 335is; optional in 328i and 335i (requires M Sport Package)</li> </ol> | L                     |                     |                             |      |              |             |                 |              |