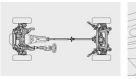

### IF THE 3 SERIES CONVERTIBLE IS BEAUTIFUL TO LOOK AT, WHAT'S INSIDE IS POSITIVELY STUNNING.

Lightweight chassis.

Lightweight construction is used throughout the 3 Series Convertible. In the front section, for example, aluminum is used extensively for suspension components and in the steering rack. This enhances the Convertible's agile performance while ensuring superb ride comfort, BMW's sixcylinder TwinPower Turbo engines are all aluminum, and the naturally aspirated inline six is an aluminum/ magnesium composite - the lightest in its class.