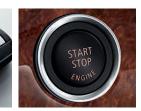

Engine Start/Stop button and remote key control the engine. Upon inserting the remote key into the starter switch slot, and the electronic identification system confirming that it is the correct remote key, the engine can be started (or later, shut off) by pressing the Start/Stop button.