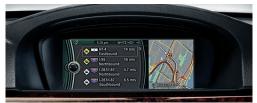

BMW's on-board **Navigation system** uses Global Positioning System (GPS) satellites and data stored on an internal hard drive to guide you to your destination, which is displayed on a 16.9 high-resolution screen. Features include 3-D daytime and nighttime maps, zoom, travel planner, and an Assistance Window. The system also offers Voice command for convenient, hands-free operation, and 12 GB of storage for your favorite media files. Online Information Services include MyInfo, which allows Google Maps™ destinations to be sent to your vehicle, as well as BMW Online when your vehicle is also equipped with BMW Assist Convenience Services.

Real Time Traffic Information is a valuable feature, included with the Navigation system, that makes you aware of traffic congestion in most large cities before you encounter it. This feature displays and describes current local traffic information on your Control Display; in case of delays greater than five minutes, it suggests alternate routes.