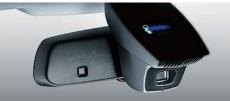

bmwusa.com/connecteddrive

"In dark, unlit areas, Automatic high beams give me all the light I need without dazzling oncoming drivers."

Automatic high beams let you enjoy the convenience of switching between high and low beams automatically. When the Automatic high beams system is activated, an image sensor at the back of the rear-view mirror monitors oncoming traffic and lighting conditions. Based on this data, the system decides whether or not the high beams should be switched on. When it detects vehicles ahead, or the sensor dictates that ambient light is sufficient, the high beams are automatically switched off.

Xenon Adaptive Headlights optimize road illumination when entering a turn or corner, helping to enhance visibility when driving at night. Sensors continuously monitor the angle of the steering wheel to determine the direction in which the vehicle is heading. The outer headlights swivel accordingly, up to 15 degrees left or right. Xenon low- and high-beam headlights-liminate the road ahead and to the side with brilliant clarity. An auto-leveling feature adjusts for varying passenger and cargo loads. The LED Corona headlights-rings that circle both headlights and high beams also act separately as Daytime Running Lights.