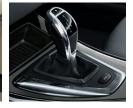

#### 7-speed sport automatic Double Clutch Transmission.

This transmission enables lightning-fast gear shifts without interruption of power. In automatic mode, it provides considerable fuel savings by selecting the ideal gear for every situation with speed and precision.

The BMW 3 Series Convertible offers a host of innovative performance-enhancing technologies as well as active and passive safety features that help you get the most pleasure out of every drive.

7-speed sport automatic Double Clutch Transmission. Available in the BMW 335is High Performance, this transmission features two separate clutches for the odd and even gears. When one gear is disengaging, the next one is already engaged. You experience lightning-guick gear shifts with maximum precision, for power. When you prefer hands-on control, both the racing-inspired steering wheel-mounted paddle shifters and the gear shift lever allow clutchless shifting.

7-speed sport automatic Double Clutch Transmission (DCT) provides smooth, lightning-quick gear changes and enhanced fuel efficiency by automatically shifting between two transmission structures. While one gear is disengaging, the next is already in position. Shift gears manually without a clutch by using steering wheel-mounted paddle shifters or the gear selector.