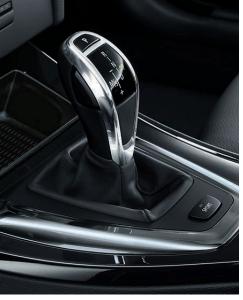

Star Spoke (Style 339) 17 x 8.0 light alloy wheels with 225/45 run-flat<sup>1</sup> all-season tires.

6-speed STEPTRONIC automatic transmission provides a choice of three modes: "Drive" with Adaptive Transmission Control, "Sport" and STEPTRONIC automatic, for manual control without a clutch. Steering wheel-mounted paddle shifters are automatically added when ordered with the M Sport Package. 6-speed manual transmission delivers a precise, athletic feel. Its responsiveness is due, in part, to the enhanced synchronization of shifts from neutral to each gear. A shortened shift lever and "throw" add to the sporty feel of the gearbox. The sixth gear drops revs at highway speeds for smooth cruising.

Comfort Access system offers convenient keyless access to your vehicle. Simply carrying the remote key in a pocket or purse allows you to unlock the doors by touching the door handle. You can also turn the engine on or off by pressing the Start/ Stop button without inserting the remote key.

Engine Start/Stop button and remote key control the engine. Upon inserting the remote key into the starter switch slot, and the electronic identification system confirming that it is the correct remote key, the engine can be started (or later, shut off) by pressing the Start/Stop button.

7-speed sport automatic Double Clutch Transmission (DCT) provides smooth, lightning-quick gear changes and enhanced fuel efficiency by automatically shifting between two transmission structures. While one gear is disengaging, the next is already in position. Shift gears manually without a clutch by using steering wheel-mounted paddle shifters or the gear selector.