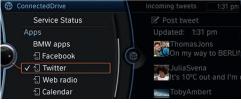

BMW Apps lets you access Social Networks, music Plugln and Video Playback through your iPhone, and see them on the Display screen? Tune in to Web radio and search for stations from around the globe by name, location or genre. You can also store your favorite stations, find similar stations, display station information, and change the quality of the audio. Your favorite entries are stored on your iPhone, so you can take them with you from one vehicle to another.

Access content from your **Twitter™** and **Facebook®** accounts to stay on top of what's happening with friends and family.<sup>2</sup> The system can even read posts aloud, so you can keep your focus on the road. You can quickly post prewritten tweets that are further personalized by your BMW to let everyone know where you are and that you're enjoying the drive.

**BMW Apps**, an optional feature of the BMW ConnectedDrive interface, lets an iPhone<sup>®</sup> iOS 4.x play apps specially modified for BMW and BMW approved third-party apps. Imagine listening to Web radio while you drive – or accessing your Twitter<sup>™</sup> or Facebook<sup>®</sup> account on the Display monitor. Use the iPod<sup>®</sup> Out function with your smartphone to select music tracks, compile playlists and use Genius (if enabled) to find similar sounds.