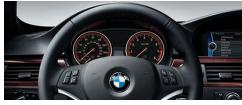

Three-spoke, leather-wrapped multi-function M sport steering wheel, included in the BMW 335is, provides excellent grip, with its thicker, leather-wrapped rim and pronounced thumb profile.

7-speed sport automatic Double Clutch Transmission is available in the BMW 335is. Enjoy exceptionally fast, smooth shifting whether in full automatic mode, or when clutchlessly shifting by using the gear shift knob or steering wheel-mounted paddle shifters.

Instrument cluster with colored dials is unique to the 335is. The design offers guicker legibility during performance driving maneuvers.

<sup>1</sup> Run-flat tires do not come equipped with a spare tire and wheel; performance tires are not