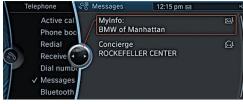

BMW Assist gives you peace of mind knowing that a friendly response specialist is there to help you 24/7, at the touch of a button. The Safety Plan includes Automatic Collision Notification, Emergency Request (SOS), TeleService, Enhanced Roadside Assistance, Door Unlock, Stolen Vehicle Recovery, Customer Relations and MyInfo. The Convenience Plan adds personalized Directions, Traffic and Weather reports, BMW Online and Concierge services for restaurant and hotel recommendations, with the destination address and phone number sent to your BMW. Make up to four operator-assisted calls per year with Critical Calling if your mobile obnoe is not available or its battery is discharged.

MyInfo allows you to send business locations and street addresses to your BMW from Google Maps.™ Destinations and phone numbers can be accessed and exported to your Navigation system for immediate route guidance, while you can call the destination with your Bluetooth linked phone.