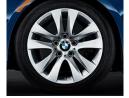

### Equipment features and options.

V Spoke (Style 338) 17 x 8.0 light alloy wheels with 225/45 run-flat<sup>1</sup> all-season tires.

Star Spoke (Style 230) light alloy wheels with run-flat<sup>1</sup> performance tires.<sup>2</sup> In front: 19 x 8.0 wheels with 225/35 tires; in back: 19 x 9.0 wheels with 255/30 tires.

Star Spoke (Style 339) 17 x 8.0 light alloy wheels with 225/45 run-flat<sup>1</sup> all-season tires.

6-speed STEPTRONIC automatic transmission provides a choice of three modes: "Drive" with Adaptive Transmission Control, "Sport" and STEPTRONIC automatic, for manual control without a clutch. Steering wheel-mounted paddle shifters are automatically added when ordered with the M Sport Package. 6-speed manual transmission delivers a precise, athletic feel. Its responsiveness is due, in part, to the enhanced synchronization of shifts from neutral to each gear. A shortened shift lever and "throw" add to the sporty feel of the gearbox. The sixth gear drops revs at highway speeds for smooth cruising.