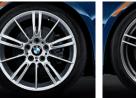

V Spoke (Style 152) light alloy wheels with run-flat<sup>1</sup> performance tires.<sup>2</sup> In front: 18 x 8.0 wheels with 225/40 tires; in back: 18 x 8.5 wheels with 255/35 tires.

 
 Star Spoke (Style 193M) light alloy wheels with run-flat' performance tires.<sup>2</sup> In front: 18 x 8.0 wheels with 225/40 tires; in back: 18 x 8.5 wheels with 255/35 tires.
 19-inc light all performance wheels 19 x 9.0

19-inch Double Spoke (Style 313) light alloy wheels with run-flat' performance tires? In front: 19 x.8.0 wheels with 225/35 tires; in back: 19 x.9.0 wheels with 255/30 tires.

18-inch Double Spoke (Style 313) light alloy wheels with run-flat<sup>1</sup> performance tires<sup>2</sup> In front: 18 x 8.0 wheels with 225/40 tires; in back: 18 x 8.5 wheels with 255/35 tires.