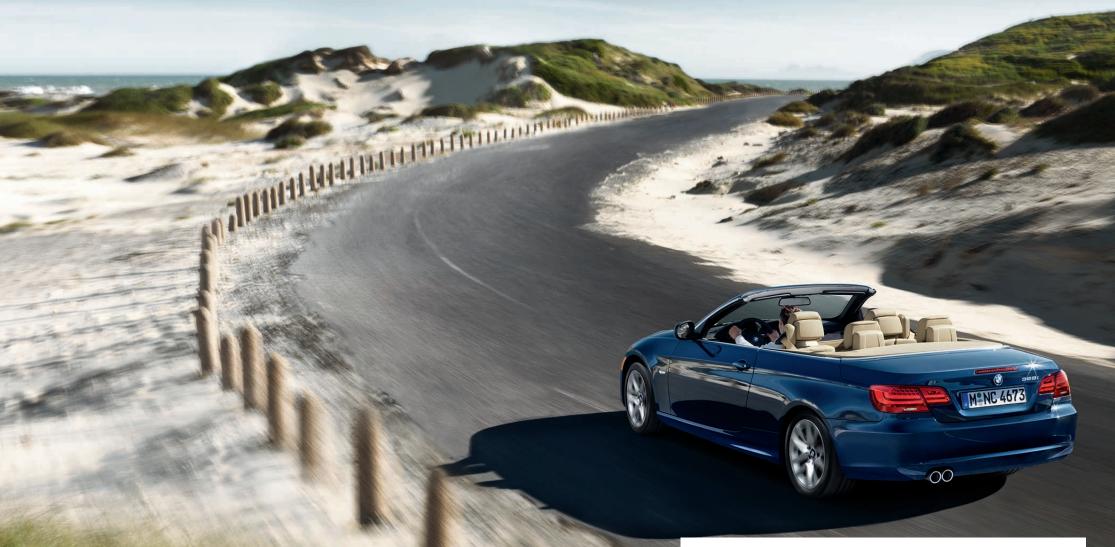

### SEIZE THE DAY. AND NIGHT.

Life is best served al fresco. That's where the BMW 3 Series Convertible shines, unencumbered by a roof overhead. Its styling, a modern expression of classic BMW design, makes hearts beat faster. Note the long hood, side skirts and low shoulder line, all flowing into a tail section that accentuates the horizontal. Even when the sun is low on the horizon, you still cut a daziling figure, courtesy of LED-powered Corona headlight-rings. If ever there was a car that radiates the free spirit of the convertible, you've found it.

### TIMELESS BEAUTY THAT'S ALWAYS IN SEASON.

Beautify the winter, summer, spring and fall. Top-down or top-up, the 3 Series Convertible expresses vitality and movement in any weather. Beyond the long hood and raked windshield, three sporty design lines – shoulder, character and lower sill – run the length of the body, drawing the eye swiftly back. With the hardtop closed to the elements, its sleek shape smoothly flows down to the rear deck, creating its own form of dynamic sculpture.