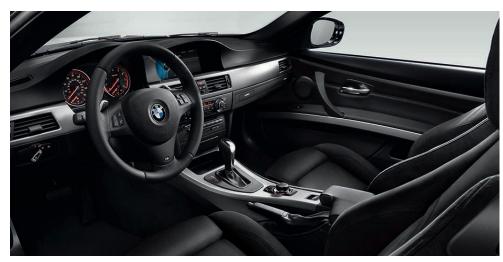

Get the latest information on BMW standard and optional features, packages and technical specifications. Visit bmwusa.com, select the BMW model of your choice, and click on "Features & Specs." A BMW's interior delights the sense of touch. And when that touch happens to be on a hot, sunny day with your top down, you'll feel the comfort of cooler seats. Thanks to innovative Sun-Reflective Technology, the Dakota Leather-upholstered seats stay up to 20 percent cooler in direct sunlight than conventional leather. If you think that's cool, the M Sport Package adds 12-way power front sport seats, with adjustable side bolsters and thigh support, to hold you and your passenger firmly in place while cornering. All the while, you're surrounded by quality materials crafted with skill and care. All controls are designed and precisely positioned for intuitive ergonomics, so you can concentrate on the road ahead, not knobs below. Come, sit, buckle up and wrap your fingers around the leather-wrapped M sport steering wheel. In an instant you'll know you're about to experience something special: the pleasure of The Ultimate Driving Machine.<sup>®</sup>

### FEELTHE MATERIAL DIFFERENCE.