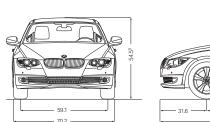

y, depending on speed, driving habits, trip length and driving conditions; actual mileage may be lower.

<sup>5</sup>335is height is 54.0 inches.

| Tires and wheels          | 328i        | 335i        | 335is                          |
|---------------------------|-------------|-------------|--------------------------------|
| Tire dimensions standard  | 225/45      | 225/45      | 225/40 front – 255/35 rear     |
| Wheel dimensions standard | 17 x 8.0    | 17 x 8.0    | 18 x 8.0 front – 18 x 8.5 rear |
| Material standard         | light alloy | light alloy | light alloy                    |

| Brakes           |      |      |      |      |
|------------------|------|------|------|------|
| Front – diameter | inch | 12.3 | 13.7 | 13.7 |
| Rear – diameter  | inch | 11.8 | 13.2 | 13.2 |









#### Illustrations above: all dimensions in inches.

Information Provided

U.S. Importer: BMW of North America, LLC, Woodcliff Lake, NJ 07677. All illustrations and specifications contained in this brochure are based on the latest product The second secon makes all reasonable fortis to provide accurate information in this brochure, there is no guarantee or warranty of accuracy. Furthermore, we do not assume any liability for the accuracy or completeness of information presented. This brochure shall not be used or relied upon as a substitute for information that is available from your BMW center. Further information can be obtained from your authorized BMW center or bmwusa.com.

©2011 BMW of North America, LLC. Not to be reproduced wholly or in part without written permission of BMW