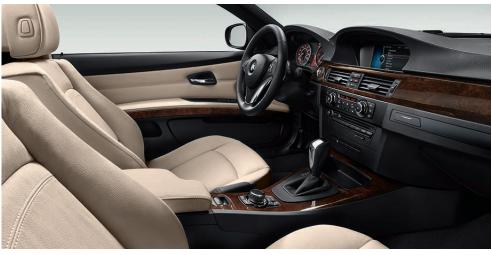

Get the latest information on BMW standard and optional features, packages and technical specifications. Visit bmwusa.com, select the BMW model of your choice, and click on "Features & Specs." A BMW's interior delights the sense of touch. And when that touch happens to be on a hot, sunny day with your top down, you'll feel the comfort of cooler seats. Thanks to innovative Sun-Reflective Technology, the Dakota Leather-upholstered seats stay up to 20 percent cooler in direct sunlight than conventional leather. If you think that's cool, the M Sport Package adds 12-way power front sport seats, with adjustable side bolsters and thigh support, to hold you and your passenger firmly in place while cornering. All the while, you're surrounded by quality materials crafted with skill and care. All controls are designed and precisely positioned for intuitive ergonomics, so you can concentrate on the road ahead, not knobs below. Come, sit, buckle up and wrap your fingers around the leather-wrapped M sport steering wheel. In an instant you'll know you're about to experience something special: the pleasure of The Ultimate Driving Machine.<sup>®</sup>

### FEELTHE MATERIAL DIFFERENCE.