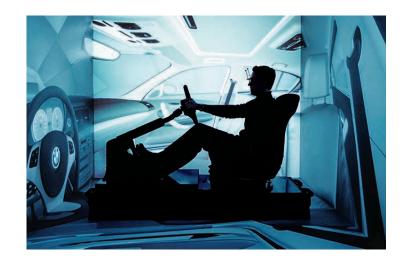

In addition, VR enables the early assessment of design alternatives. Each design can be visually represented, evaluated and compared. A 3-D model is generated based on the design. To do this, the computer subdivides the vehicle into tiny triangles, or polygons, placing over the design a virtual grid that describes the vehicle's geometry.

In this virtual world, designers and engineers can view the future vehicle and even move around in it. In the so-called CAVE (Cave Automated Virtual Environment), the observer, sitting in a car seat, is surrounded by walls that have real-time moving images projected onto them. In this way, the viewer gains the realistic impression of a cockpit with all its switches, displays and a natural landscape surrounding the vehicle. A radio signal provided by special 3-D glasses tells the computers what the "driver" is currently looking at, and a data glove enables him or her to operate the vehicle's controls. This allows verification of the cockpit's layout and regonomics. The software is so clever that it displays light reflections in the vehicle's windows, and even shows the quality of the materials. In this way, designers can enjoy their first "test drive" before the first prototype is built.

Despite its amazing degree of realism, virtual reality is only one tool in the design and development of a new vehicle. It is no substitute for creativity, experience and intuition. Even today, every vehicle design begins with a sketch – still the quickest way to visualize an idea. And of course, the designer also has to be able to see and work on a full-scale clay model, to get a sense for the feel of the design, and to be able to develop and perfect the unmistakable character of every new BMW.

How to turn the two dimensions of a screen display into 3-D: in the CAVE (below), the driver feels as though he or she were actually sitting in a car and driving through a landscape. In this way, features and characteristics, such as cockpit ergonomics, can be tested.

# EXPERIENCE TOMORROW, TODAY.

To create the perfect vehicle, BMW designers and engineers do much of their work in a computer-generated virtual reality. This enables early design verification, shortening development cycles and saving resources.

The future vehicle can be viewed from any perspective. You can zoom in and out, and turn it in any direction. You can open the doors, or look under the hood. You can even get in and take a seat. But this vehicle, as convincing as it may look, is not made of metal and plastic. It consists of data – an unimaginably huge amount of data, converted into spatial images by high-performance computers. The images feel as real as reality, even though they are only a simulation. Virtual Reality (VR) is the watchword of today's automotive engineers. In the past, it was necessary to create several prototypes in order to test various modules. Today, designers, developers and product engineers in the BMW Research formation Provided by and Innovation Center work on a single digital model that they optimize on screen. This protects the environment, lowers costs and shortens the development cycle.