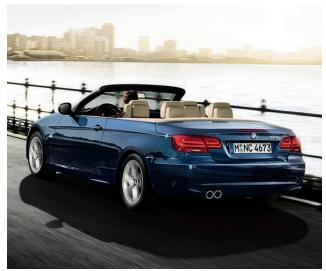

#### bmwusa.com

Want the inside scoop on BMW? You can find us on Facebook<sup>®</sup> at facebook.com/bmwusa.

Equipment of model shown: BMW 328i Convertible

Engine: 24-valve, 3.0-liter inline six-cylinder Nominal output: 230 hp @ 6500 rpm Whetels: V Spoke (Style 338) light alloy Exterior color: Deep Sea Blue Metallic Upholstary: Gram Beige Dakota Leather Bamboo Anthracite Wood trim

# OPEN TO FRESH IDEAS.

Fresh styling. Fresh engine concepts. A fresh High Performance model. All these ideas and more: now opening on the BMW 3 Series Convertible. This sleek sun-lover sports refined styling and gorgeous lighting features, front and rear. Under the long hood, high-efficiency, TwinPower Turbo engines breathe fire while sipping gasoline. A quickshifting 7-speed sport automatic Double Clutch Transmission (DCT) is available in the 335 is High Performance, which features a raceinspired Aerodynamic kit, a 320-hp twin-scroll TwinPower Turbo engine with up to 370 lb-ft of torque, and more fun than anyone really deserves to have in a car. (Except you.)

### SEIZE THE DAY. AND NIGHT.

Life is best served al fresco. That's where the BMW 3 Series Convertible shines, unencumbered by a roof overhead. Its styling, a modern expression of classic BMW design, makes hearts beat faster. Note the long hood, side skirts and low shoulder line, all flowing into a tail section that accentuates the horizontal. Even when the sun is low on the horizon, you still cut a daziling figure, courtesy of LED-powered Corona headlight-rings. If ever there was a car that radiates the free spirit of the convertible, you've found it.