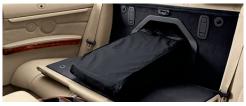

Rear center console provides rear-seat occupants with the convenience of ample storage, both open and covered, as well as two cupholders.

Through-loading system with transport bag hatch opening is almost 16 inches wide. With the backrest folded down, the transport bag protects the cabin interior, as well as skis, snowboards and other long items that can be placed into the bag. Two fastener hooks are provided to stabilize items, such as grocery bags, by keeping them in an upright position.