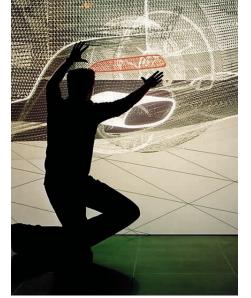

How to turn the two dimensions of a screen display into 3-D: in the CAVE (below), the driver feels as though he or she were actually sitting in a car and driving through a landscape. In this way, features and characteristics, such as cockpit ergonomics, can be tested.