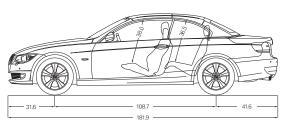

depending on speed, driving habits, trip length and driving conditions; actual mileage may be lower.

<sup>5</sup>335is height is 54.0 inches.

| Tires and wheels          | 328i        | 335i        | 335is                          |
|---------------------------|-------------|-------------|--------------------------------|
| Tire dimensions standard  | 225/45      | 225/45      | 225/40 front – 255/35 rear     |
| Wheel dimensions standard | 17 x 8.0    | 17 x 8.0    | 18 x 8.0 front – 18 x 8.5 rear |
| Material standard         | light alloy | light alloy | light alloy                    |

| Brakes           |      |      |      |      |
|------------------|------|------|------|------|
| Front – diameter | inch | 12.3 | 13.7 | 13.7 |
| Rear – diameter  | inch | 11.8 | 13.2 | 13.2 |









#### Illustrations above: all dimensions in inches.

Information Provided

U.S. Importer: BMW of North America, LLC, Woodcliff Lake, NJ 07677. All illustrations and specifications contained in this brochure are based on the latest product The second secon makes all reasonable fortis to provide accurate information in this brochure, there is no guarantee or warranty of accuracy. Furthermore, we do not assume any liability for the accuracy or completeness of information presented. This brochure shall not be used or relied upon as a substitute for information that is available from your BMW center. Further information can be obtained from your authorized BMW center or bmwusa.com.

©2011 BMW of North America, LLC. Not to be reproduced wholly or in part without written permission of BMW N