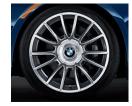

V Spoke (Style 152) light alloy wheels with run-flat<sup>1</sup> performance tires.<sup>2</sup> In front: 18 x 8.0 wheels with 225/40 tires; in back: 18 x 8.5 wheels with 255/35 tires.

 
 Star Spoke (Style 193M) light alloy wheels with run-flat' performance tires.<sup>2</sup> In front: 18 x 8.0 wheels with 225/40 tires; in back: 18 x 8.5 wheels with 255/35 tires.
 19-inc light all performance wheels 19 x 9.0

19-inch Double Spoke (Style 313) light alloy wheels with run-flat' performance tires? In front: 19 x.8.0 wheels with 225/35 tires; in back: 19 x.9.0 wheels with 255/30 tires.

18-inch Double Spoke (Style 313) light alloy wheels with run-flat<sup>1</sup> performance tires<sup>2</sup> In front: 18 x 8.0 wheels with 225/40 tires; in back: 18 x 8.5 wheels with 255/35 tires.