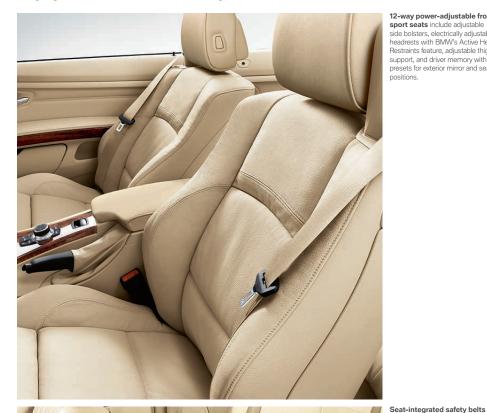

### Equipment features and options.

12-way power-adjustable front sport seats include adjustable side bolsters, electrically adjustable headrests with BMW's Active Head Restraints feature, adjustable thigh support, and driver memory with two presets for exterior mirror and seat positions.

help keep front-seat occupants firmly and comfortably in place. The seat-integrated design also helps ease entry and exit for rear-

seat passengers.

Power front seat adjustments provide customized comfort and convenience. A two-setting memory system automatically adjusts the driver's seat and side-view mirror positions, with individual preferences