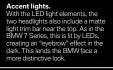

Corona headlight-rings. The light-rings surrounding the headlights of the BMW 3 Series Convertible create the familiar BMW face. The rings can also be used as Daytime Running Lights. With the LED elements, the rings emit an arresting white light some-times referred to as "Angel Eyes."

# ATTRACTING ATTENTION.

Lighting innovations, including Adaptive Headlights, LED technology and Dynamic Brakelights, help drivers see and be seen. This advanced lighting technology at both front and rear also creates a striking BMW nighttime signature.