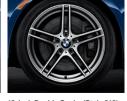

### Equipment features and options.

V Spoke (Style 338) 17 x 8.0 light alloy wheels with 225/45 run-flat<sup>1</sup> all-season tires.

Star Spoke (Style 230) light alloy wheels with run-flat<sup>1</sup> performance tires.<sup>2</sup> In front: 19 x 8.0 wheels with 225/35 tires; in back: 19 x 9.0 wheels with 255/30 tires.

Star Spoke (Style 339) 17 x 8.0 light alloy wheels with 225/45 run-flat<sup>1</sup> all-season tires.

6-speed STEPTRONIC automatic transmission provides a choice of three modes: "Drive" with Adaptive Transmission Control, "Sport" and STEPTRONIC automatic, for manual control without a clutch. Steering wheel-mounted paddle shifters are automatically added when ordered with the M Sport Package. 6-speed manual transmission delivers a precise, athletic feel. Its responsiveness is due, in part, to the enhanced synchronization of shifts from neutral to each gear. A shortened shift lever and "throw" add to the sporty feel of the gearbox. The sixth gear drops revs at highway speeds for smooth cruising.