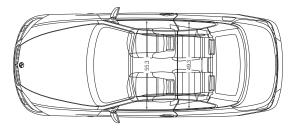

ending on speed, driving habits, trip length and driving conditions; actual mileage may be lower.

<sup>5</sup>335is height is 54.0 inches.

| Tires and wheels          | 328i        | 335i        | 335is                          |
|---------------------------|-------------|-------------|--------------------------------|
| Tire dimensions standard  | 225/45      | 225/45      | 225/40 front – 255/35 rear     |
| Wheel dimensions standard | 17 x 8.0    | 17 x 8.0    | 18 x 8.0 front – 18 x 8.5 rear |
| Material standard         | light alloy | light alloy | light alloy                    |

| Brakes           |      |      |      |      |
|------------------|------|------|------|------|
| Front – diameter | inch | 12.3 | 13.7 | 13.7 |
| Rear – diameter  | inch | 11.8 | 13.2 | 13.2 |









#### Illustrations above: all dimensions in inches.

Information Provided

U.S. Importer: BMW of North America, LLC, Woodcliff Lake, NJ 07677. All illustrations and specifications contained in this brochure are based on the latest product The second secon makes all reasonable fortis to provide accurate information in this brochure, there is no guarantee or warranty of accuracy. Furthermore, we do not assume any liability for the accuracy or completeness of information presented. This brochure shall not be used or relied upon as a substitute for information that is available from your BMW center. Further information can be obtained from your authorized BMW center or bmwusa.com.

©2011 BMW of North America, LLC. Not to be reproduced wholly or in part without written permission of BMW NA. T