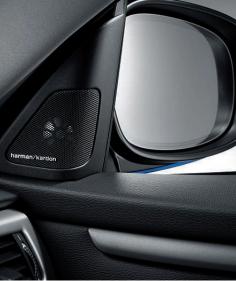

Voice command, and enter them into the programmable memory buttons.

radio music, news, sports, talk, comedy and entertainment. All 69 music channels

Harman Kardon<sup>®</sup> Surround Sound Audio System with vehicle-specific equalizing and powerful 340W amplifier. The 11-speaker system includes four tweeters, two midrange speakers located in the door panels and two midrange speakers located under the rear shelf space, two bass speakers located under the front seats and one midrange center channel speaker located in the dashboard.