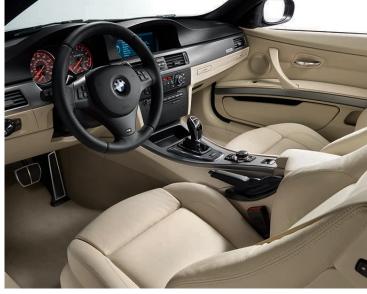

Get the latest information on BMW standard and optional features, packages and technical specifications. Visit bmwusa.com, select the BMW model of your choice, and click on "Features & Specs." A BMW's interior delights the sense of touch. And when that touch happens to be on a hot, sunny day with your top down, you'll feel the comfort of cooler seats. Thanks to innovative Sun-Reflective Technology, the Dakota Leather-upholstered seats stay up to 20 percent cooler in direct sunlight than conventional leather. If you think that's cool, the M Sport Package adds 12-way power front sport seats, with adjustable side bolsters and thigh support, to hold you and your passenger firmly in place while cornering. All the while, you're surrounded by quality materials crafted with skill and care. All controls are designed and precisely positioned for intuitive ergonomics, so you can concentrate on the road ahead, not knobs below. Come, sit, buckle up and wrap your fingers around the leather-wrapped M sport steering wheel. In an instant you'll know you're about to experience something special: the pleasure of The Ultimate Driving Machine.<sup>®</sup>

### FEELTHE MATERIAL DIFFERENCE.