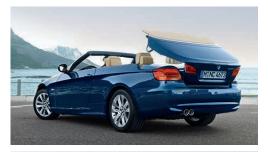

### THE CONVERTIBLE SEASON IS NOW LIMITED: JANUARY 1 TO DECEMBER 31.

The BMW 3 Series Convertible is a year-round performer, thanks to a power retractable hardtop that raises and lowers in just 22 seconds via a switch on the center console or remote control. This may give rise to a few questions – such as, "How is visibility when the top is up?" Generous side and rear windows make it easier to see all around, while available Park Distance Control warms you of anything hidden behind your rear bumper. "What if the top is down and I want to put things in the trunk?" A Comfort Access option partially raises the hardtop up and out of the trunk, making it easier to stow your cargo. We've also heard, "Don't convertible bodies flex more?" Not this one. Our innovative lightweight hardtop is torsionally rigid, as is the reinforced body and windshield. Or, "What happens to water on the roof while it's being retracted?" It's intelligently routed away, leaving the trunk high and dry. The 3 Series Convertible is now in season. Rain or shine.