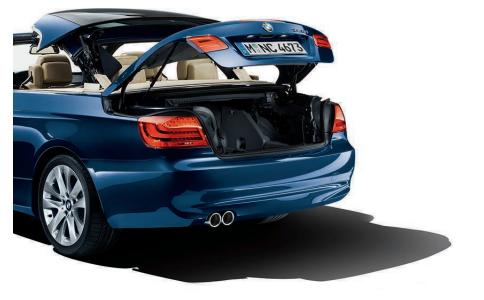

### THE CONVERTIBLE SEASON IS NOW LIMITED: JANUARY 1 TO DECEMBER 31.

The BMW 3 Series Convertible is a year-round performer, thanks to a power retractable hardtop that raises and lowers in just 22 seconds via a switch on the center console or remote control. This may give rise to a few questions – such as, "How is visibility when the top is up?" Generous side and rear windows make it easier to see all around, while available Park Distance Control warms you of anything hidden behind your rear bumper. "What if the top is down and I want to put things in the trunk?" A Comfort Access option partially raises the hardtop up and out of the trunk, making it easier to stow your cargo. We've also heard, "Don't convertible bodies flex more?" Not this one. Our innovative lightweight hardtop is torsionally rigid, as is the reinforced body and windshield. Or, "What happens to water on the roof while it's being retracted?" It's intelligently routed away, leaving the trunk high and dry. The 3 Series Convertible is now in season. Rain or shine.

### Equipment features and options.

Convenience Opening and Loading feature (included with Comfort Access) offers a quick, easy way to stow and remove luggage or large packages from the trunk when the top is down. Simply press a button on the remote key to raise the hardtop aud out of the trunk and "freeze" it in position; another press neatly lowers the hardtop back into the trunk.