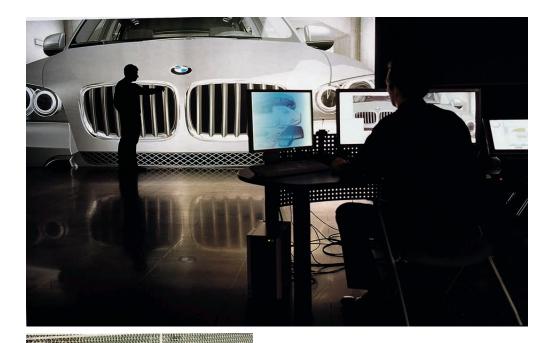

# EXPERIENCE TOMORROW, TODAY.

To create the perfect vehicle, BMW designers and engineers do much of their work in a computer-generated virtual reality. This enables early design verification, shortening development cycles and saving resources.

The future vehicle can be viewed from any perspective. You can zoom in and out, and turn it in any direction. You can open the doors, or look under the hood. You can even get in and take a seat. But this vehicle, as convincing as it may look, is not made of metal and plastic. It consists of data – an unimaginably huge amount of data, converted into spatial images by high-performance computers. The images feel as real as reality, even though they are only a simulation. Virtual Reality (VR) is the watchword of today's automotive engineers. In the past, it was necessary to create several prototypes in order to test various modules. Today, designers, developers and product engineers in the BMW Research formation Provided by and Innovation Center work on a single digital model that they optimize on screen. This protects the environment, lowers costs and shortens the development cycle.

In addition, VR enables the early assessment of design alternatives. Each design can be visually represented, evaluated and compared. A 3-D model is generated based on the design. To do this, the computer subdivides the vehicle into tiny triangles, or polygons, placing over the design a virtual grid that describes the vehicle's geometry.