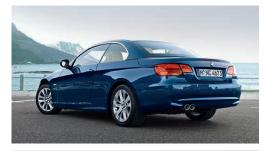

### SEIZE THE DAY. AND NIGHT.

Life is best served al fresco. That's where the BMW 3 Series Convertible shines, unencumbered by a roof overhead. Its styling, a modern expression of classic BMW design, makes hearts beat faster. Note the long hood, side skirts and low shoulder line, all flowing into a tail section that accentuates the horizontal. Even when the sun is low on the horizon, you still cut a daziling figure, courtesy of LED-powered Corona headlight-rings. If ever there was a car that radiates the free spirit of the convertible, you've found it.

### TIMELESS BEAUTY THAT'S ALWAYS IN SEASON.

Beautify the winter, summer, spring and fall. Top-down or top-up, the 3 Series Convertible expresses vitality and movement in any weather. Beyond the long hood and raked windshield, three sporty design lines – shoulder, character and lower sill – run the length of the body, drawing the eye swiftly back. With the hardtop closed to the elements, its sleek shape smoothly flows down to the rear deck, creating its own form of dynamic sculpture.