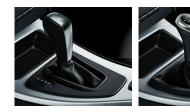

Star Spoke (Style 339) 17 x 8.0 light alloy wheels with 225/45 run-flat<sup>1</sup> all-season tires.

6-speed STEPTRONIC automatic transmission provides a choice of three modes: "Drive" with Adaptive Transmission Control, "Sport" and STEPTRONIC automatic, for manual control without a clutch. Steering wheel-mounted paddle shifters are automatically added when ordered with the M Sport Package. 6-speed manual transmission delivers a precise, athletic feel. Its responsiveness is due, in part, to the enhanced synchronization of shifts from neutral to each gear. A shortened shift lever and "throw" add to the sporty feel of the gearbox. The sixth gear drops revs at highway speeds for smooth cruising.

7-speed sport automatic Double Clutch Transmission (DCT) provides smooth, lightning-quick gear changes and enhanced fuel efficiency by automatically shifting between two transmission structures. While one gear is disengaging, the next is already in position. Shift gears manually without a clutch by using steering wheel-mounted paddle shifters or the gear selector.