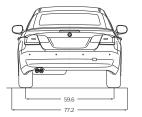

epending on speed, driving habits, trip length and driving conditions; actual mileage may be lower.

<sup>5</sup>335is height is 54.0 inches.

| Tires and wheels          | 328i        | 335i        | 335is                          |
|---------------------------|-------------|-------------|--------------------------------|
| Tire dimensions standard  | 225/45      | 225/45      | 225/40 front – 255/35 rear     |
| Wheel dimensions standard | 17 x 8.0    | 17 x 8.0    | 18 x 8.0 front – 18 x 8.5 rear |
| Material standard         | light alloy | light alloy | light alloy                    |

| Brakes           |      |      |      |      |
|------------------|------|------|------|------|
| Front – diameter | inch | 12.3 | 13.7 | 13.7 |
| Rear – diameter  | inch | 11.8 | 13.2 | 13.2 |









#### Illustrations above: all dimensions in inches.

Information Provided

U.S. Importer: BMW of North America, LLC, Woodcliff Lake, NJ 07677. All illustrations and specifications contained in this brochure are based on the latest product The second secon makes all reasonable fortis to provide accurate information in this brochure, there is no guarantee or warranty of accuracy. Furthermore, we do not assume any liability for the accuracy or completeness of information presented. This brochure shall not be used or relied upon as a substitute for information that is available from your BMW center. Further information can be obtained from your authorized BMW center or bmwusa.com.

©2011 BMW of North America, LLC. Not to be reproduced wholly or in part without written permission of BMW NA.