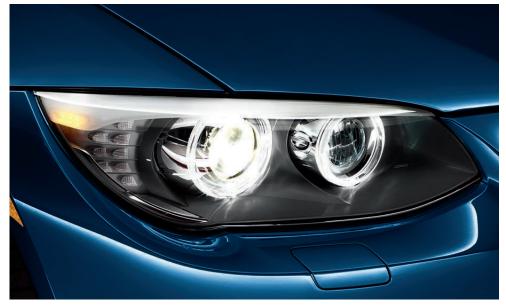

Corona headlight-rings. The light-rings surrounding the headlights of the BMW 3 Series Convertible create the familiar BMW face. The rings can also be used as Daytime Running Lights. With the LED elements, the rings emit an arresting white light some-times referred to as "Angel Eyes."

Xenon Adaptive Headlights optimize road illumination when entering a turn or corner, helping to enhance visibility when driving at night. Sensors continuously monitor the angle of the steering wheel to determine the direction in which the vehicle is heading. The outer headlights swivel accordingly, up to 15 degrees left or right. Xenon low- and high-beam headlights-liminate the road ahead and to the side with brilliant clarity. An auto-leveling feature adjusts for varying passenger and cargo loads. The LED Corona headlights-rings that circle both headlights and high beams also act separately as Daytime Running Lights.