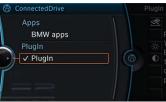

When you select **PlugIn** from the BMW Apps menu, the iPhone exports a typical iPod look and control to your BMW through the video connection? You can then search for your favorite music by playlist, artist, album, song, genre or composer, just as you would on your iPhone.

Please note: The BMW App must be installed on your iPhone for the PlugIn to connect.

<sup>2</sup> Requires BMW Apps option and an iPhone.

Get the latest information on BMW standard and optional features, packages and technical specifications. Visit **bmwusa.com**, select the BMW model of your choice, and click on **"Features & Specs."** 