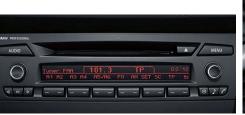

BMW anti-theft AM/FM stereo CD/MP3 player audio system includes Radio Data System (RDS), Auto-Store, and 3-channel FM diversity antenna, as well as reads and displays song titles and other information.

HD Radio<sup>™</sup> receives free, digital AM/FM broadcasts across the U.S. in clear, static-free quality sound - AM sounds like FM; FM sounds like CD. Also enjoy "multicast" FM stations, as well as a variety of innovative data services. For more information on HD Radio receivers and to find HD Radio AM/FM stations near you, visit HDRadio.com

Sirius Satellite Radio delivers 130 channels of the most innovative satellite

are commercial-free - delivered coast-to-coast in crystal-clear digital sound,

24 hours a day. Add "The Best of XM" to enjoy additional premium programs,

Voice command, and enter them into the programmable memory buttons.

radio music, news, sports, talk, comedy and entertainment. All 69 music channels

Harman Kardon<sup>®</sup> Surround Sound Audio System with vehicle-specific equalizing and powerful 340W amplifier. The 11-speaker system includes four tweeters, two midrange speakers located in the door panels and two midrange speakers located under the rear shelf space, two bass speakers located under the front seats and one midrange center channel speaker located in the dashboard.