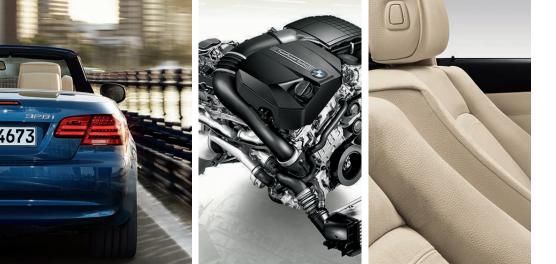

### A GALAXY OF FRESH LIGHTING IDEAS.

Monc 4673

Consider this brilliant idea: the lighting for the 3 Series Convertible. At the front, circling the daylight-bright Xenon headlights are four Corona headlight-rings, powered by bright LED lights. Also used as Daytime Running Lights, the headlight-rings' distinctive look announces your presence to other drivers. The far edge of each headlight fixture is illuminated with a daring LED "string" array; above, a light trim bar gives the 3 Series Convertible a focused look. Moving to the rear, long-lasting LED tail- and brakelights are arrayed in horizontal tubes that illuminate simultaneously, creating a unique, eye-catching design with depth and dimension. And inside the cabin, the drama of warm Ambiance interior lighting, streaming down from under the ledge on the door and side panels, puts you and your passengers at ease. It's easy to see: your 3 Series Convertible will own the night.

### SATISFYING POWER SERVED UP IN THREE EXCITING FLAVORS.

**Engines that power innovation.** Year after year, numerous BMW engines have garnered accolades for their output, refinement and high-revving ability. Among this pantheon of powerplants, the most frequently honored has been the inline six-cylinder. It is only natural, then, that BMW has poured its expertise into providing three exceptional inline six-cylinder engines for the 3 Series Convertible. All are designed to deliver on BMW's EfficientDynamics philosophy: increased power with decreased fuel consumption and emissions. Whichever engine you select, you'll enjoy the thrill of BMW performance while helping to protect the environment every day.

Get the latest information on BMW standard and optional features, packages and technical specifications. Visit bmwusa.com, select the BMW model of your choice, and click on "Features & Specs." A BMW's interior delights the sense of touch. And when that touch happens to be on a hot, sunny day with your top down, you'll feel the comfort of cooler seats. Thanks to innovative Sun-Reflective Technology, the Dakota Leather-upholstered seats stay up to 20 percent cooler in direct sunlight than conventional leather. If you think that's cool, the M Sport Package adds 12-way power front sport seats, with adjustable side bolsters and thigh support, to hold you and your passenger firmly in place while cornering. All the while, you're surrounded by quality materials crafted with skill and care. All controls are designed and precisely positioned for intuitive ergonomics, so you can concentrate on the road ahead, not knobs below. Come, sit, buckle up and wrap your fingers around the leather-wrapped M sport steering wheel. In an instant you'll know you're about to experience something special: the pleasure of The Ultimate Driving Machine.<sup>®</sup>