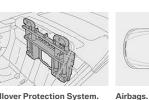

#### Rollover Protection System. The BMW 3 Series Convertible is built with a reinforced windshield frame and A-pillars, as well as a sturdy retractable hardtop. It also includes BMW's Rollover Protection System, where highly accurate sensors continually monitor vehicle angle, longitudinal and lateral acceleration, and amount of ground contact. When data indicates a rollover is imminent, rollover bars integrated behind the rear-seat headrests are deployed. Within fractions of a second they spring up and lock into place, helping to withstand rollover forces.

#### Occupant cell.

In the event of a collision, BMW's supplemental restraint system (SRS) determines which of six airbags to deploy for optimal protection. This includes front airbags with advanced technology for driver and front passenger: front-seat-mounted side-impact airbags; and BMW's Head Protection a reinforcing bar hooks the door System (HPS), which is designed to help protect passengers in both front and rear compartments.

Note: These pictures of airbags are for illustrative purposes only. Depending upon the type of accident, none, some or all airbags may deploy

An extremely rigid steel "safety cage" surrounds the occupant compartment, with deformable crush tubes front and rear. In a severe crash, impact energy is routed around the passenger cabin and absorbed by the safety cage. In a severe side impact, to the body, locking them together to make a more rigid passenger cell. When the pressure is released, the system is designed to snap back so that the doors can open.