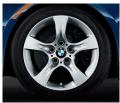

### Equipment features and options.

V Spoke (Style 338) 17 x 8.0 light alloy wheels with 225/45 run-flat<sup>1</sup> all-season tires.

Star Spoke (Style 230) light alloy wheels with run-flat<sup>1</sup> performance tires.<sup>2</sup> In front: 19 x 8.0 wheels with 225/35 tires; in back: 19 x 9.0 wheels with 255/30 tires.

Star Spoke (Style 339) 17 x 8.0 light alloy wheels with 225/45 run-flat<sup>1</sup> all-season tires.

6-speed STEPTRONIC automatic transmission provides a choice of three modes: "Drive" with Adaptive Transmission Control, "Sport" and STEPTRONIC automatic, for manual control without a clutch. Steering wheel-mounted paddle shifters are automatically added when ordered with the M Sport Package. 6-speed manual transmission delivers a precise, athletic feel. Its responsiveness is due, in part, to the enhanced synchronization of shifts from neutral to each gear. A shortened shift lever and "throw" add to the sporty feel of the gearbox. The sixth gear drops revs at highway speeds for smooth cruising.

V Spoke (Style 152) light alloy wheels with run-flat<sup>1</sup> performance tires.<sup>2</sup> In front: 18 x 8.0 wheels with 225/40 tires; in back: 18 x 8.5 wheels with 255/35 tires.

 
 Star Spoke (Style 193M) light alloy wheels with run-flat' performance tires.<sup>2</sup> In front: 18 x 8.0 wheels with 225/40 tires; in back: 18 x 8.5 wheels with 255/35 tires.
 19-inc light all performance wheels 19 x 9.0

19-inch Double Spoke (Style 313) light alloy wheels with run-flat' performance tires? In front: 19 x.8.0 wheels with 225/35 tires; in back: 19 x.9.0 wheels with 255/30 tires.

18-inch Double Spoke (Style 313) light alloy wheels with run-flat<sup>1</sup> performance tires<sup>2</sup> In front: 18 x 8.0 wheels with 225/40 tires; in back: 18 x 8.5 wheels with 255/35 tires.