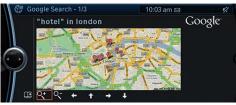

bmwusa.com/connecteddrive

BMW Online allows online access to up-to-date fuel prices and gas station locations; the latest weather forecasts, advisories and warnings; Dow Jones, S&P 500 and NASDAQ indices; and the powerful reach of the Google Maps database – all delivered on the Control Display inside your vehicle. Access news headlines and have them read aloud via Textto-speech technology. "Send to Mail" pinpoints your current location and planned destination, and allows you to send the information to any smartphone or email account. Then it's just a quick hyperlink to Google Maps for your friends and family to see where you are and where you're going.