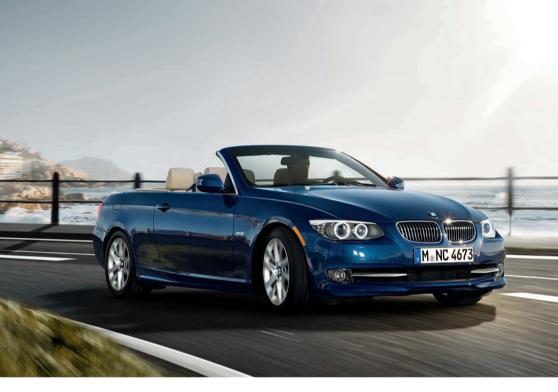

### **BRIGHTEN YOUR DAY - FAST.**

BMW EfficientDynamics Less emissions. More driving pleasure.

**BECOME A SUN WORSHIPPER.** 

For some, a sunroof isn't enough. They want the whole sky. If that's you, we invite you to greet the day in the BMW 3 Series Convertible. Jump in, press the Start button, lower the retractable hardtop and slip it into gear. Feel the surge of effortless power from an advanced, high-efficiency engine. Bend the Convertible into tight corners, with precise roadholding that never fails to dial up the fun. Need a soundtrack for your good times? Let the available Hardton<sup>®</sup> Surround Sound system move you, as you luxuriate in comfort in the beautifully crafted cockpit. The sky above, the road below, and nothing but you in between. Perfect.

### SEIZE THE DAY. AND NIGHT.

Life is best served al fresco. That's where the BMW 3 Series Convertible shines, unencumbered by a roof overhead. Its styling, a modern expression of classic BMW design, makes hearts beat faster. Note the long hood, side skirts and low shoulder line, all flowing into a tail section that accentuates the horizontal. Even when the sun is low on the horizon, you still cut a daziling figure, courtesy of LED-powered Corona headlight-rings. If ever there was a car that radiates the free spirit of the convertible, you've found it.