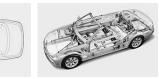

### IF THE 3 SERIES CONVERTIBLE IS BEAUTIFUL TO LOOK AT, WHAT'S INSIDE IS POSITIVELY STUNNING.

Lightweight chassis.

Lightweight construction is used throughout the 3 Series Convertible. In the front section, for example, aluminum is used extensively for suspension components and in the steering rack. This enhances the Convertible's agile performance while ensuring superb ride comfort, BMW's sixcylinder TwinPower Turbo engines are all aluminum, and the naturally aspirated inline six is an aluminum/ magnesium composite - the lightest in its class.

#### Occupant cell.

In the event of a collision, BMW's supplemental restraint system (SRS) determines which of six airbags to deploy for optimal protection. This includes front airbags with advanced technology for driver and front passenger: front-seat-mounted side-impact airbags; and BMW's Head Protection a reinforcing bar hooks the door System (HPS), which is designed to help protect passengers in both front and rear compartments.

Note: These pictures of airbags are for illustrative purposes only. Depending upon the type of accident, none, some or all airbags may deploy

An extremely rigid steel "safety cage" surrounds the occupant compartment, with deformable crush tubes front and rear. In a severe crash, impact energy is routed around the passenger cabin and absorbed by the safety cage. In a severe side impact, to the body, locking them together to make a more rigid passenger cell. When the pressure is released, the system is designed to snap back so that the doors can open.