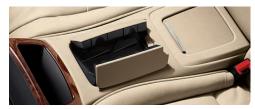

curb when in reverse gear.

Armrest in the center console is at the right height and proximity to both driver and front passenger, providing a comfortable resting position. The lid folds up, exposing the integrated storage compartment.