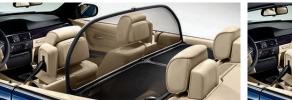

#### Rollover Protection System. The BMW 3 Series Convertible is built with a reinforced windshield frame and A-pillars, as well as a sturdy retractable hardtop. It also includes BMW's Rollover Protection System, where highly accurate sensors continually monitor vehicle angle, longitudinal and lateral acceleration, and amount of ground contact. When data indicates a rollover is imminent, rollover bars integrated behind the rear-seat headrests are deployed. Within fractions of a second they spring up and lock into place, helping to withstand rollover forces.