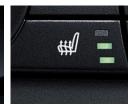

Heated front seats are a welcome feature for driver and front passenger in cooler weather. With the touch of a button, seat surface and backrest are warmth in your choice of three settings. to rear beneath the inner door ledge.