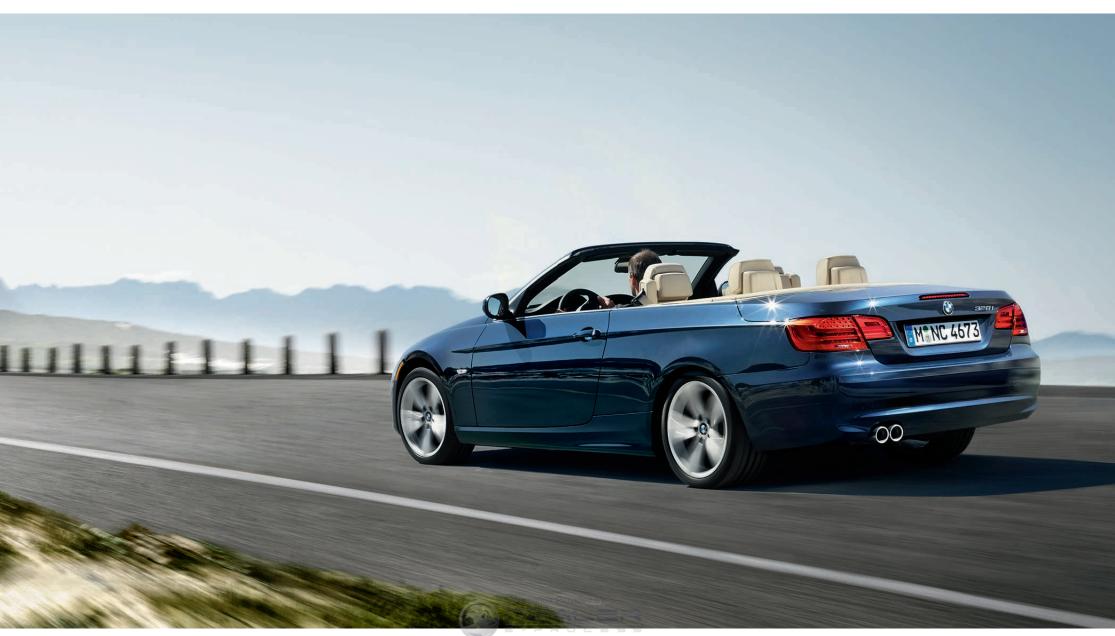

### SEIZE THE DAY. AND NIGHT.

Life is best served al fresco. That's where the BMW 3 Series Convertible shines, unencumbered by a roof overhead. Its styling, a modern expression of classic BMW design, makes hearts beat faster. Note the long hood, side skirts and low shoulder line, all flowing into a tail section that accentuates the horizontal. Even when the sun is low on the horizon, you still cut a daziling figure, courtesy of LED-powered Corona headlight-rings. If ever there was a car that radiates the free spirit of the convertible, you've found it.

### TIMELESS BEAUTY THAT'S ALWAYS IN SEASON.

Beautify the winter, summer, spring and fall. Top-down or top-up, the 3 Series Convertible expresses vitality and movement in any weather. Beyond the long hood and raked windshield, three sporty design lines – shoulder, character and lower sill – run the length of the body, drawing the eye swiftly back. With the hardtop closed to the elements, its sleek shape smoothly flows down to the rear deck, creating its own form of dynamic sculpture.