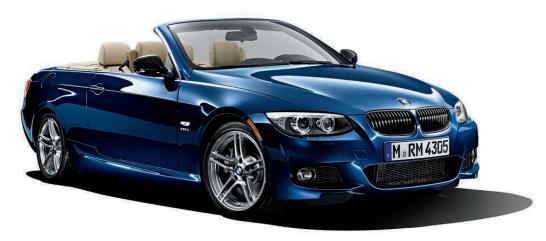

# OPEN TO FRESH IDEAS.

Fresh styling. Fresh engine concepts. A fresh High Performance model. All these ideas and more: now opening on the BMW 3 Series Convertible. This sleek sun-lover sports refined styling and gorgeous lighting features, front and rear. Under the long hood, high-efficiency, TwinPower Turbo engines breathe fire while sipping gasoline. A quickshifting 7-speed sport automatic Double Clutch Transmission (DCT) is available in the 335 is High Performance, which features a raceinspired Aerodynamic kit, a 320-hp twin-scroll TwinPower Turbo engine with up to 370 lb-ft of torque, and more fun than anyone really deserves to have in a car. (Except you.)

### SEIZE THE DAY. AND NIGHT.

Life is best served al fresco. That's where the BMW 3 Series Convertible shines, unencumbered by a roof overhead. Its styling, a modern expression of classic BMW design, makes hearts beat faster. Note the long hood, side skirts and low shoulder line, all flowing into a tail section that accentuates the horizontal. Even when the sun is low on the horizon, you still cut a daziling figure, courtesy of LED-powered Corona headlight-rings. If ever there was a car that radiates the free spirit of the convertible, you've found it.