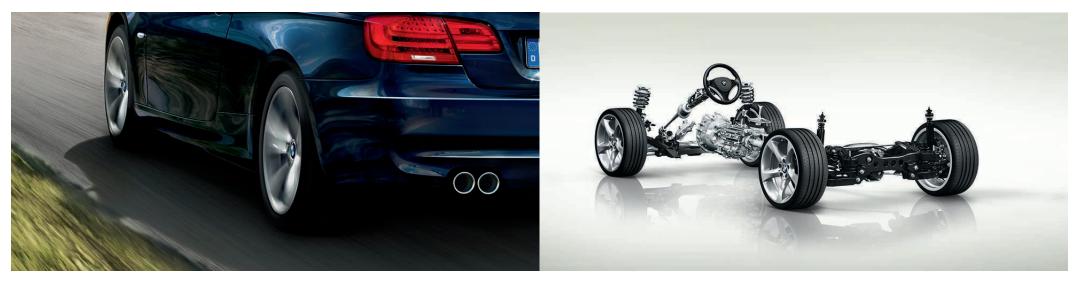

The BMW 3 Series Convertible offers a host of innovative performance-enhancing technologies as well as active and passive safety features that help you get the most pleasure out of every drive.

7-speed sport automatic Double Clutch Transmission. Available in the BMW 335is High Performance, this transmission features two separate clutches for the odd and even gears. When one gear is disengaging, the next one is already engaged. You experience lightning-guick gear shifts with maximum precision, for power. When you prefer hands-on control, both the racing-inspired steering wheel-mounted paddle shifters and the gear shift lever allow clutchless shifting.

Active Steering. The Active Steering system adjusts both steering ratio and steering

force in relation to driving speed. At low to medium speeds, a small turn of the steering wheel translates into a big turn of the front wheels. You enjoy more agility in city driving, guicker turns on twisting roads, and acceleration without interruption of speeds, a larger turn of the steering wheel is needed to turn the front line stability.

**Dynamic Stability Control** (DSC).

DSC helps to stabilize the 3 Series Convertible in just milliseconds when it senses an impending skid. Whenever the system senses overor understeer, it modulates engine power and can apply brakes individually to each wheel to help easier parking maneuvers. At higher keep the vehicle under control and going in the intended direction. For sportier driving or in deep snow, wheels, resulting in greater straight- Dynamic Traction Control (DTC) allows increased wheelslip.

### IF THE 3 SERIES CONVERTIBLE IS BEAUTIFUL TO LOOK AT, WHAT'S INSIDE IS POSITIVELY STUNNING.

Lightweight chassis.

Lightweight construction is used throughout the 3 Series Convertible. In the front section, for example, aluminum is used extensively for suspension components and in the steering rack. This enhances the Convertible's agile performance while ensuring superb ride comfort, BMW's sixcylinder TwinPower Turbo engines are all aluminum, and the naturally aspirated inline six is an aluminum/ magnesium composite - the lightest in its class.

#### Rollover Protection System. The BMW 3 Series Convertible is built with a reinforced windshield frame and A-pillars, as well as a sturdy retractable hardtop. It also includes BMW's Rollover Protection System, where highly accurate sensors continually monitor vehicle angle, longitudinal and lateral acceleration, and amount of ground contact. When data indicates a rollover is imminent, rollover bars integrated behind the rear-seat headrests are deployed. Within fractions of a second they spring up and lock into place, helping to withstand rollover forces.

#### Occupant cell.

In the event of a collision, BMW's supplemental restraint system (SRS) determines which of six airbags to deploy for optimal protection. This includes front airbags with advanced technology for driver and front passenger: front-seat-mounted side-impact airbags; and BMW's Head Protection a reinforcing bar hooks the door System (HPS), which is designed to help protect passengers in both front and rear compartments.

Note: These pictures of airbags are for illustrative purposes only. Depending upon the type of accident, none, some or all airbags may deploy

An extremely rigid steel "safety cage" surrounds the occupant compartment, with deformable crush tubes front and rear. In a severe crash, impact energy is routed around the passenger cabin and absorbed by the safety cage. In a severe side impact, to the body, locking them together to make a more rigid passenger cell. When the pressure is released, the system is designed to snap back so that the doors can open.