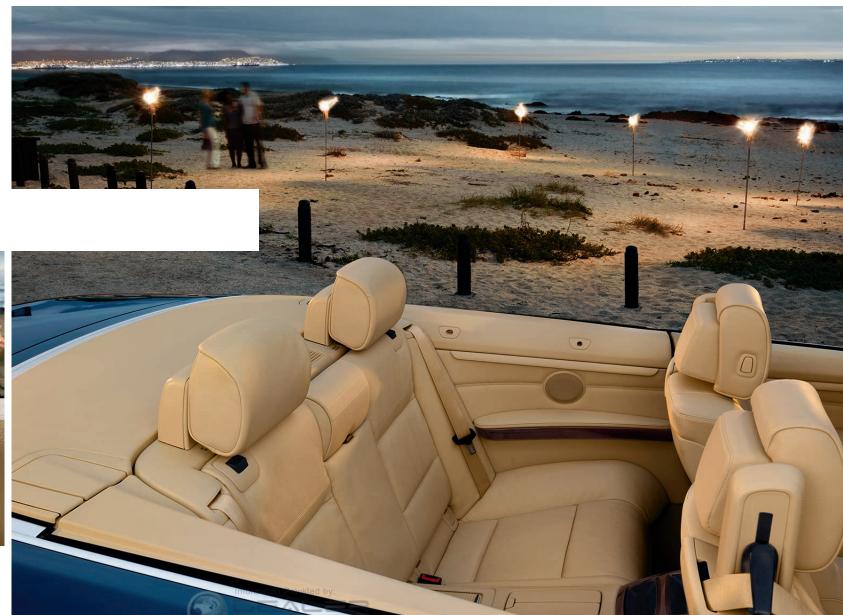

### SEIZE THE DAY. AND NIGHT.

Life is best served al fresco. That's where the BMW 3 Series Convertible shines, unencumbered by a roof overhead. Its styling, a modern expression of classic BMW design, makes hearts beat faster. Note the long hood, side skirts and low shoulder line, all flowing into a tail section that accentuates the horizontal. Even when the sun is low on the horizon, you still cut a daziling figure, courtesy of LED-powered Corona headlight-rings. If ever there was a car that radiates the free spirit of the convertible, you've found it.

### TIMELESS BEAUTY THAT'S ALWAYS IN SEASON.

Beautify the winter, summer, spring and fall. Top-down or top-up, the 3 Series Convertible expresses vitality and movement in any weather. Beyond the long hood and raked windshield, three sporty design lines – shoulder, character and lower sill – run the length of the body, drawing the eye swiftly back. With the hardtop closed to the elements, its sleek shape smoothly flows down to the rear deck, creating its own form of dynamic sculpture.