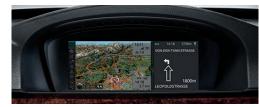

BMW's on-board **Navigation system** uses Global Positioning System (GPS) satellites and data stored on an internal hard drive to guide you to your destination, which is displayed on a 16.9 high-resolution screen. Features include 3-D daytime and nighttime maps, zoom, travel planner, and an Assistance Window. The system also offers Voice command for convenient, hands-free operation, and 12 GB of storage for your favorite media files. Online Information Services include MyInfo, which allows Google Maps™ destinations to be sent to your vehicle, as well as BMW Online when your vehicle is also equipped with BMW Assist Convenience Services.

Real Time Traffic Information is a valuable feature, included with the Navigation system, that makes you aware of traffic congestion in most large cities before you encounter it. This feature displays and describes current local traffic information on your Control Display; in case of delays greater than five minutes, it suggests alternate routes.

Navigation system features a high-resolution, glare-free monitor. Using GPS satellites in conjunction with data stored on an internal hard drive, a choice of bumpers to help you judge the distance detailed maps show - and tell - the directions to your desired destination. Features include 3-D daytime and nighttime maps, zoom, travel planner and an Assistance Window. In many areas, it provides Real Time Traffic Information on potential traffic problems along your route, and can even plan a detour around them. The Voice command feature can be used to change radio stations, audio formation Provided bumper approaches a stationary object, selection, Navigation system destinations, and (accessory) telephone entries