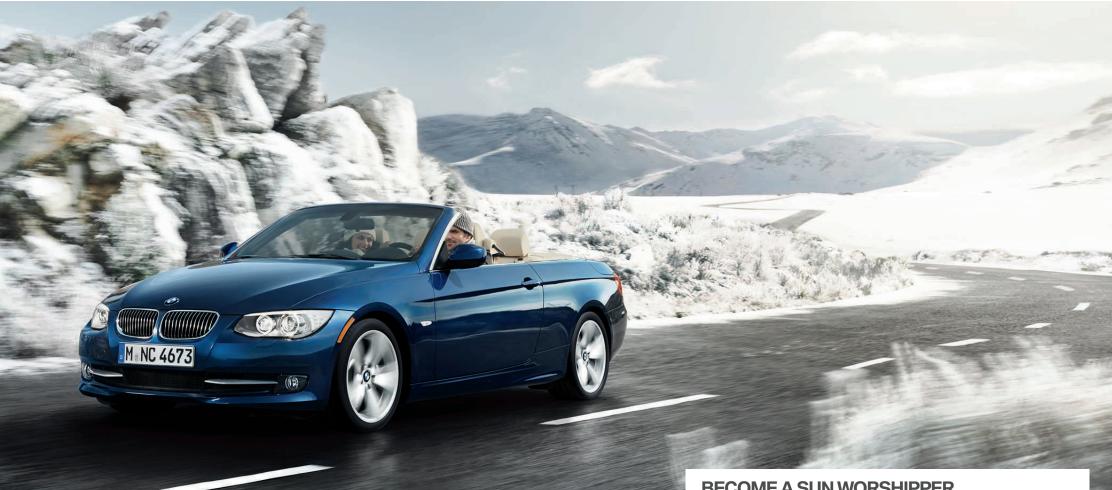

### THE CONVERTIBLE SEASON IS NOW LIMITED: JANUARY 1 TO DECEMBER 31.

The BMW 3 Series Convertible is a year-round performer, thanks to a power retractable hardtop that raises and lowers in just 22 seconds via a switch on the center console or remote control. This may give rise to a few questions – such as, "How is visibility when the top is up?" Generous side and rear windows make it easier to see all around, while available Park Distance Control warms you of anything hidden behind your rear bumper. "What if the top is down and I want to put things in the trunk?" A Comfort Access option partially raises the hardtop up and out of the trunk, making it easier to stow your cargo. We've also heard, "Don't convertible bodies flex more?" Not this one. Our innovative lightweight hardtop is torsionally rigid, as is the reinforced body and windshield. Or, "What happens to water on the roof while it's being retracted?" It's intelligently routed away, leaving the trunk high and dry. The 3 Series Convertible is now in season. Rain or shine.

### TIMELESS BEAUTY THAT'S ALWAYS IN SEASON.

Beautify the winter, summer, spring and fall. Top-down or top-up, the 3 Series Convertible expresses vitality and movement in any weather. Beyond the long hood and raked windshield, three sporty design lines – shoulder, character and lower sill – run the length of the body, drawing the eye swiftly back. With the hardtop closed to the elements, its sleek shape smoothly flows down to the rear deck, creating its own form of dynamic sculpture.