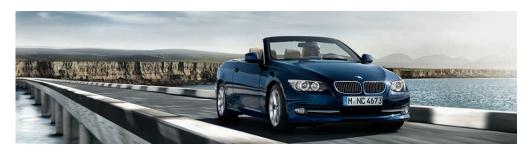

### WITH AMUSEMENT LIKE THIS YOU'LL NEVER WANT TO PARK.

You are invited to play. The 3 Series Convertible offers roadholding thrills that rival a roller coaster on a summer day. Near-perfect weight distribution front to rear provides exceptional balance. Its taut suspension inspires cornering confidence, blended with a ride that is smooth while providing the road-feel required for precise driving. Active Steering makes it easier to carve tight turns or park in tight spaces, while providing greater stability at higher speeds. You can even add steering wheel-mounted paddle shifters to pop off gear changes just like a racecar driver. All the while, Dynamic Stability Control and Dynamic Traction Control help you take performance to the max without breaking the envelope. Please keep hands inside the cockpit until car comes to a complete stop.

Active Steering. The Active Steering system adjusts both steering ratio and steering

force in relation to driving speed. At low to medium speeds, a small turn of the steering wheel translates into a big turn of the front wheels. You enjoy more agility in city driving, guicker turns on twisting roads, and acceleration without interruption of speeds, a larger turn of the steering wheel is needed to turn the front line stability.