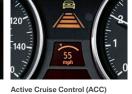

Dvnamic Cruise Control<sup>1</sup> lets you Rain sensor uses infrared light to measure the amount of falling rain and store and maintain a chosen speed spray from other vehicles. When the above 20 mph. It is activated via the wipers are in the "intermittent" mode. left-hand steering column switch, and the rain sensor automatically adjusts deactivated by applying the brakes or the windshield wiping interval as via the switch. needed. Automatic headlight

control activates headlights by means of a sensor that responds to darkness.

with Stop & Go1 allows the driver to preset both a desired speed and distance. When ACC recognizes slower vehicles ahead, it reduces your speed to maintain the preset distance. Stop & Go can bring you to a complete stop if traffic calls for it. When you press the accelerator, ACC resumes your speed according to your presets.