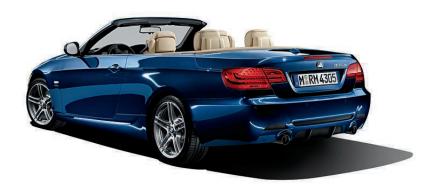

### SEIZE THE DAY. AND NIGHT.

Life is best served al fresco. That's where the BMW 3 Series Convertible shines, unencumbered by a roof overhead. Its styling, a modern expression of classic BMW design, makes hearts beat faster. Note the long hood, side skirts and low shoulder line, all flowing into a tail section that accentuates the horizontal. Even when the sun is low on the horizon, you still cut a daziling figure, courtesy of LED-powered Corona headlight-rings. If ever there was a car that radiates the free spirit of the convertible, you've found it.

### TIMELESS BEAUTY THAT'S ALWAYS IN SEASON.

Beautify the winter, summer, spring and fall. Top-down or top-up, the 3 Series Convertible expresses vitality and movement in any weather. Beyond the long hood and raked windshield, three sporty design lines – shoulder, character and lower sill – run the length of the body, drawing the eye swiftly back. With the hardtop closed to the elements, its sleek shape smoothly flows down to the rear deck, creating its own form of dynamic sculpture.