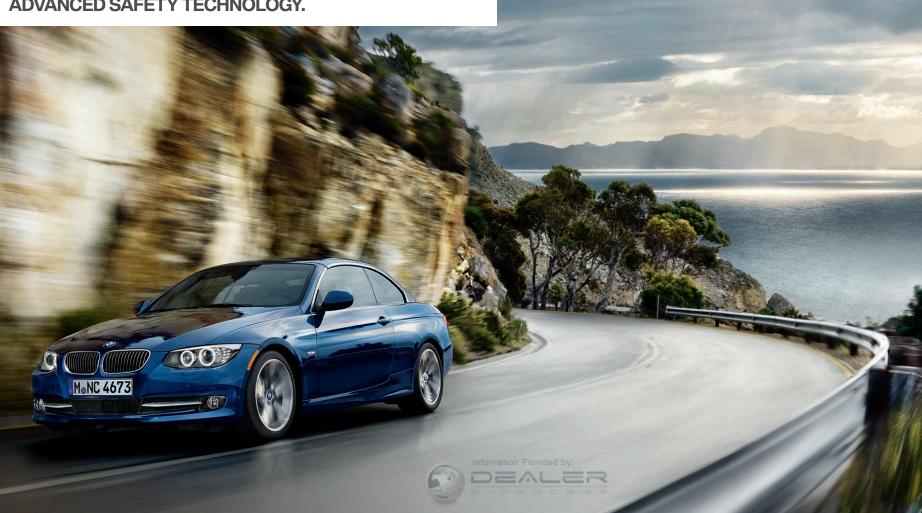

sea;

Active safety features and driving fun happily coexist in the BMW 3 Series Convertible. The powerful engine, fade-resistant brakes and agile handling that make driving a BMW so enjoyable also serve to help you avoid potentially dangerous situations. But should an accident prove unavoidable, BMW's array of state-of-the-art passive safety systems stand ready to help protect you. Three-point safety belts, a telescoping steering wheel, and steel-reinforced windshield and body help shield you from impact forces. The split second they are needed, rollover bars deploy from behind the rear seats, and airbags cushion blows from the front and sides – and in vehicles equipped with BMW Assist,™ response specialists are automotically notified, so you enjoy professional assistance clock.

### SURROUND YOURSELF WITH ADVANCED SAFETY TECHNOLOGY.