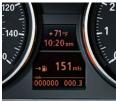

The on-board computer with Check Park Distance Control uses ultrasonic sensors in the front and rear to other vehicles and unseen objects when parking. While parking, the image on the screen visually changes and warning beeps come faster as your travel range on remaining fuel, external turning into a constant tone when the distance is less than 12 inches.

Dvnamic Cruise Control<sup>1</sup> lets you Rain sensor uses infrared light to measure the amount of falling rain and store and maintain a chosen speed spray from other vehicles. When the above 20 mph. It is activated via the wipers are in the "intermittent" mode. left-hand steering column switch, and the rain sensor automatically adjusts deactivated by applying the brakes or the windshield wiping interval as via the switch. needed. Automatic headlight

control activates headlights by means of a sensor that responds to darkness.

with Stop & Go1 allows the driver to preset both a desired speed and distance. When ACC recognizes slower vehicles ahead, it reduces your speed to maintain the preset distance. Stop & Go can bring you to a complete stop if traffic calls for it. When you press the accelerator, ACC resumes your speed according to your presets.