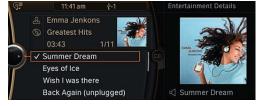

Enhanced functions for the iPod® and USB adapter add to the ease and pleasure of using your iPod or iPhone.<sup>®</sup> Want to know which CD that song comes from? The album cover is shown on your Display screen. Don't purchase additional cables – your iPod or iPhone's original USB cable connects to your BMW/s USB port. Another rare feature: with BMW Assist and Bluetooth audio streaming, you can wirelessly play music through the BMW audio system from any Bluetooth compatible music player or mobile phone, from anywhere in your vehicle. In fact, the audio library appears on the Display screen, where you can use the iDrive Controller knob to make your selection.