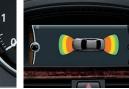

The on-board computer with Check Park Distance Control uses ultrasonic sensors in the front and rear to other vehicles and unseen objects when parking. While parking, the image on the screen visually changes and warning beeps come faster as your travel range on remaining fuel, external turning into a constant tone when the distance is less than 12 inches.