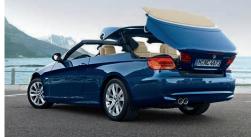

### THE CONVERTIBLE SEASON IS NOW LIMITED: JANUARY 1 TO DECEMBER 31.

The BMW 3 Series Convertible is a year-round performer, thanks to a power retractable hardtop that raises and lowers in just 22 seconds via a switch on the center console or remote control. This may give rise to a few questions – such as, "How is visibility when the top is up?" Generous side and rear windows make it easier to see all around, while available Park Distance Control warms you of anything hidden behind your rear bumper. "What if the top is down and I want to put things in the trunk?" A Comfort Access option partially raises the hardtop up and out of the trunk, making it easier to stow your cargo. We've also heard, "Don't convertible bodies flex more?" Not this one. Our innovative lightweight hardtop is torsionally rigid, as is the reinforced body and windshield. Or, "What happens to water on the roof while it's being retracted?" It's intelligently routed away, leaving the trunk high and dry. The 3 Series Convertible is now in season. Rain or shine.

Retractable hardtop automatically lowers, along with the windows, in just 22 seconds. When raised, the metal top provides a sleek, aerodynamic silhouette, as well as improves the Convertible's torsional stiffness. The chrome line exterior trim adds a bright, aluminum gleam to the side window surrounds and window recess finishers.