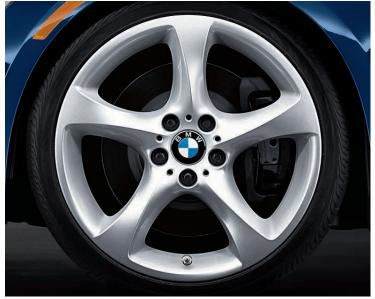

V Spoke (Style 152) light alloy wheels with run-flat<sup>1</sup> performance tires.<sup>2</sup> In front: 18 x 8.0 wheels with 225/40 tires; in back: 18 x 8.5 wheels with 255/35 tires.

 
 Star Spoke (Style 193M) light alloy wheels with run-flat' performance tires.<sup>2</sup> In front: 18 x 8.0 wheels with 225/40 tires; in back: 18 x 8.5 wheels with 255/35 tires.
 19-inc light all performance wheels 19 x 9.0

19-inch Double Spoke (Style 313) light alloy wheels with run-flat' performance tires? In front: 19 x.8.0 wheels with 225/35 tires; in back: 19 x.9.0 wheels with 255/30 tires.

18-inch Double Spoke (Style 313) light alloy wheels with run-flat<sup>1</sup> performance tires<sup>2</sup> In front: 18 x 8.0 wheels with 225/40 tires; in back: 18 x 8.5 wheels with 255/35 tires.