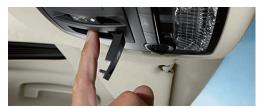

Comfort Access system offers convenient keyless access to your vehicle. Simply carrying the remote key in a pocket or purse allows you to unlock the doors by touching the door handle. You can also turn the engine on or off by pressing the Start/ Stop button without inserting the remote key.

Engine Start/Stop button and remote key control the engine. Upon inserting the remote key into the starter switch slot, and the electronic identification system confirming that it is the correct remote key, the engine can be started (or later, shut off) by pressing the Start/Stop button.