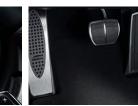

your speed, especially if your vehicle is equipped with low-profile tires.

Foot pedals are not only attractive 18-inch Double Spoke (Style 313) but highly functional. Made of highlight alloy wheels with run-flat perquality steel with rubber inserts, formance tires.<sup>1</sup> In front: 18 x 8.0 they provide a non-slip surface wheels with 225/40 tires; in back: for enhanced control. Shown: the 18 x 8.5 wheels with 255/35 tires. 19-inch Double Spoke (Style 313) pedal configuration for the 335is when equipped with 7-speed light alloy wheels with run-flat per-Double Clutch Transmission. formance tires.<sup>1</sup> In front: 19 x 8.0 wheels with 225/35 tires: in back: 19 x 9.0 wheels with 255/30 tires.