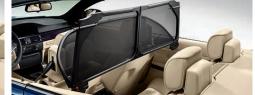

#### Rollover Protection System. The BMW 3 Series Convertible is built with a reinforced windshield frame and A-pillars, as well as a sturdy retractable hardtop. It also includes BMW's Rollover Protection System, where highly accurate sensors continually monitor vehicle angle, longitudinal and lateral acceleration, and amount of ground contact. When data indicates a rollover is imminent, rollover bars integrated behind the rear-seat headrests are deployed. Within fractions of a second they spring up and lock into place, helping to withstand rollover forces.