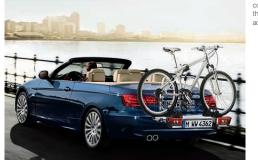

### **Original BMW Accessories.**

If driving a BMW adds to the quality of life, Original BMW Accessories personalize the pleasure. Want to set your BMW apart? Add unique wheels, sporty aerodynamic components, or even an elegant wood gear shift knob. Do you lead an active life? BMW carriers let you easily transport bikes and more. From start (Advanced Battery Charging System) to finish (BMW Car Care Products), Original BMW Accessories turn your BMW into a sporty, practical and even luxurious reflection of yourself.

For detailed information on ordering Original BMW Accessories, please contact your authorized BMW center. Some details shown in photographs may not be available in the United States.

Rear-mounted bicycle carrier allows the safe transportation of up to two bicycles. The lockable carrier conveniently attaches to the rear of the Convertible and provides easy access for loading and unloading.