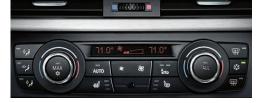

Automatic climate control system allows occupants to select a specific cabin temperature and choice of fan speeds, as well as automatic or manual airflow and recirculation. The automatic recirculation control activates whenever certain air pollutants are detected. The system also includes defrost/demist and MAX A/C functions.

tion, the low beams are automatically

switched back to high beams.

beams switch high-beam headlights

Control provides valuable feedback on the vehicle's operating status; oil level indicator and distance to next service appointment/oil change, as well as other detailed information, such as spark plug and micro-filter status. It also provides travel information: temperature and more.

The on-board computer with Check Park Distance Control uses ultrasonic sensors in the front and rear to other vehicles and unseen objects when parking. While parking, the image on the screen visually changes and warning beeps come faster as your travel range on remaining fuel, external turning into a constant tone when the distance is less than 12 inches.