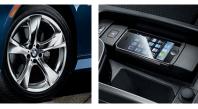

### Equipment features and options.

V Spoke (Style 338) 17 x 8.0 light alloy wheels with 225/45 run-flat<sup>1</sup> all-season tires.

Star Spoke (Style 230) light alloy wheels with run-flat<sup>1</sup> performance tires.<sup>2</sup> In front: 19 x 8.0 wheels with 225/35 tires; in back: 19 x 9.0 wheels with 255/30 tires.

V Spoke (Style 152) light alloy wheels with run-flat<sup>1</sup> performance tires.<sup>2</sup> In front: 18 x 8.0 wheels with 225/40 tires; in back: 18 x 8.5 wheels with 255/35 tires.

 
 Star Spoke (Style 193M) light alloy wheels with run-flat' performance tires.<sup>2</sup> In front: 18 x 8.0 wheels with 225/40 tires; in back: 18 x 8.5 wheels with 255/35 tires.
 19-inc light all performance wheels 19 x 9.0

19-inch Double Spoke (Style 313) light alloy wheels with run-flat' performance tires? In front: 19 x.8.0 wheels with 225/35 tires; in back: 19 x.9.0 wheels with 255/30 tires.

18-inch Double Spoke (Style 313) light alloy wheels with run-flat<sup>1</sup> performance tires<sup>2</sup> In front: 18 x 8.0 wheels with 225/40 tires; in back: 18 x 8.5 wheels with 255/35 tires.