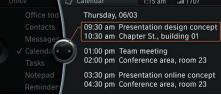

What's on today's agenda? Bring up the **Calendar** and **To-do List** on your Display screen while en route, to help you stay on schedule. Need to call your 11 o'clock appointment? Use the iDrive Controller knob to **Click on the phone number** in the Calendar – and it's ringing. Meeting with several people? Conduct conference calls; the Display screen keeps you informed of the status of incoming calls. Who's calling you? If you've uploaded photos to your on-board phonebook, you'll see the caller's picture. Even missed calls are listed on the Display screen. It's never been easier to stay in touch while in transit.