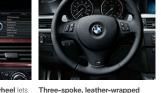

Three-spoke, leather-wrapped multi-function M sport steering wheel, included in the BMW 335is, provides excellent grip, with its thicker, leather-wrapped rim and pronounced thumb profile.

7-speed sport automatic Double Clutch Transmission is available in the BMW 335is. Enjoy exceptionally fast, smooth shifting whether in full automatic mode, or when clutchlessly shifting by using the gear shift knob or steering wheel-mounted paddle shifters.

### Equipment features and options.

Three-spoke leather-wrapped multi-function sport steering wheel lets you keep both hands on the wheel while adjusting various comfort functions, such as changing the radio, CD selections and volume.