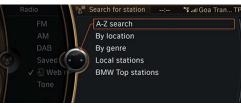

BMW Apps lets you access Social Networks, music Plugln and Video Playback through your iPhone, and see them on the Display screen? Tune in to Web radio and search for stations from around the globe by name, location or genre. You can also store your favorite stations, find similar stations, display station information, and change the quality of the audio. Your favorite entries are stored on your iPhone, so you can take them with you from one vehicle to another.