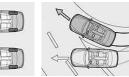

### WITH AMUSEMENT LIKE THIS YOU'LL NEVER WANT TO PARK.

You are invited to play. The 3 Series Convertible offers roadholding thrills that rival a roller coaster on a summer day. Near-perfect weight distribution front to rear provides exceptional balance. Its taut suspension inspires cornering confidence, blended with a ride that is smooth while providing the road-feel required for precise driving. Active Steering makes it easier to carve tight turns or park in tight spaces, while providing greater stability at higher speeds. You can even add steering wheel-mounted paddle shifters to pop off gear changes just like a racecar driver. All the while, Dynamic Stability Control and Dynamic Traction Control help you take performance to the max without breaking the envelope. Please keep hands inside the cockpit until car comes to a complete stop.

Active Steering. The Active Steering system adjusts both steering ratio and steering

force in relation to driving speed. At low to medium speeds, a small turn of the steering wheel translates into a big turn of the front wheels. You enjoy more agility in city driving, guicker turns on twisting roads, and acceleration without interruption of speeds, a larger turn of the steering wheel is needed to turn the front line stability.