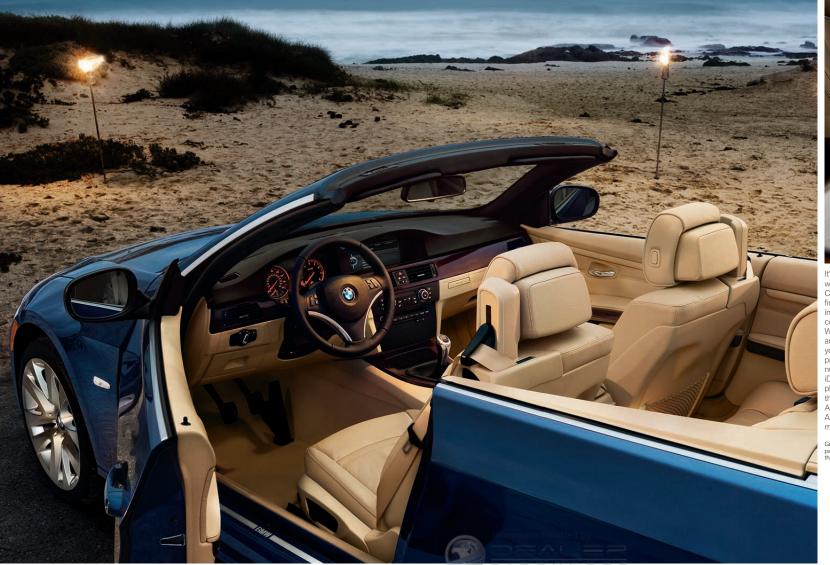

Get the latest information on BMW standard and optional features, packages and technical specifications. Visit bmwusa.com, select the BMW model of your choice, and click on "Features & Specs." A BMW's interior delights the sense of touch. And when that touch happens to be on a hot, sunny day with your top down, you'll feel the comfort of cooler seats. Thanks to innovative Sun-Reflective Technology, the Dakota Leather-upholstered seats stay up to 20 percent cooler in direct sunlight than conventional leather. If you think that's cool, the M Sport Package adds 12-way power front sport seats, with adjustable side bolsters and thigh support, to hold you and your passenger firmly in place while cornering. All the while, you're surrounded by quality materials crafted with skill and care. All controls are designed and precisely positioned for intuitive ergonomics, so you can concentrate on the road ahead, not knobs below. Come, sit, buckle up and wrap your fingers around the leather-wrapped M sport steering wheel. In an instant you'll know you're about to experience something special: the pleasure of The Ultimate Driving Machine.<sup>®</sup>

### FEELTHE MATERIAL DIFFERENCE.