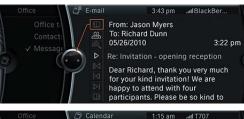

Use the time you spend in your vehicle even more effectively with BMW's Mobile Office feature! For example, when your vehicle is paired with a selected Bluetooth® interface, text messages and emails are transferred to your iDrive Display screen – and our system even reads them aloud to you. Thanks to Bluetooth audio streaming, you can enjoy wireless playback of your music files; your personal audio library can even be accessed via the iDrive Controller.

What's on today's agenda? Bring up the **Calendar** and **To-do List** on your Display screen while en route, to help you stay on schedule. Need to call your 11 o'clock appointment? Use the iDrive Controller knob to **Click on the phone number** in the Calendar – and it's ringing. Meeting with several people? Conduct conference calls; the Display screen keeps you informed of the status of incoming calls. Who's calling you? If you've uploaded photos to your on-board phonebook, you'll see the caller's picture. Even missed calls are listed on the Display screen. It's never been easier to stay in touch while in transit.