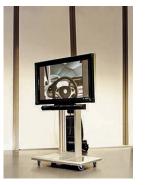

The projection screen (top) shows, with minute precision, what a future vehicle will look like. Details can be enlarged to any desired magnification.