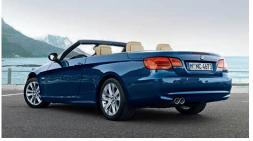

### SEIZE THE DAY. AND NIGHT.

Life is best served al fresco. That's where the BMW 3 Series Convertible shines, unencumbered by a roof overhead. Its styling, a modern expression of classic BMW design, makes hearts beat faster. Note the long hood, side skirts and low shoulder line, all flowing into a tail section that accentuates the horizontal. Even when the sun is low on the horizon, you still cut a daziling figure, courtesy of LED-powered Corona headlight-rings. If ever there was a car that radiates the free spirit of the convertible, you've found it.

### TIMELESS BEAUTY THAT'S ALWAYS IN SEASON.

Beautify the winter, summer, spring and fall. Top-down or top-up, the 3 Series Convertible expresses vitality and movement in any weather. Beyond the long hood and raked windshield, three sporty design lines – shoulder, character and lower sill – run the length of the body, drawing the eye swiftly back. With the hardtop closed to the elements, its sleek shape smoothly flows down to the rear deck, creating its own form of dynamic sculpture.