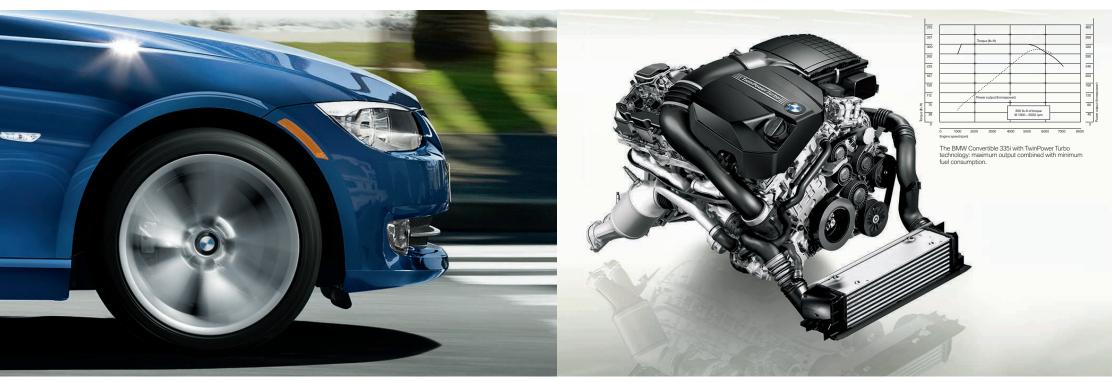

### SATISFYING POWER SERVED UP IN THREE EXCITING FLAVORS.

**Engines that power innovation.** Year after year, numerous BMW engines have garnered accolades for their output, refinement and high-revving ability. Among this pantheon of powerplants, the most frequently honored has been the inline six-cylinder. It is only natural, then, that BMW has poured its expertise into providing three exceptional inline six-cylinder engines for the 3 Series Convertible. All are designed to deliver on BMW's EfficientDynamics philosophy: increased power with decreased fuel consumption and emissions. Whichever engine you select, you'll enjoy the thrill of BMW performance while helping to protect the environment every day.

#### BMW 335i TwinPower Turbo.

This unique engine combines a twin-scroll TwinPower Turbo, High Precision Direct Injection, and in a first for turbocharged engines - BMW's Valvetronic variable intake technology that helps the engine "breathe" better. The result: turbo lag is virtually eliminated, while posting one of the most fuelefficient ratings in its class. The 335i TwinPower Turbo develops maximum output of 300 hp at 5800 rpm, redlining at 7000 rpm. Peak torgue of 300 lb-ft kicks in almost immediately at 1300 rpm. It continues to push you back in your seat all the way to 5000 rpm. In just 5.5 seconds you're easily passing 60 mph<sup>1</sup> – and just as easily surpassing all expectations.

#### BMW 328i.

BMW's engine-building heritage is masterfully realized in the 328i. This naturally aspirated 230-hp unit uses a composite magnesium/ aluminum engine block, whose lighter weight allows agile handling and a 0-60 time of 6.7 seconds.<sup>2</sup> BMW's advanced Valvetronic technology and Double-VANOS "steplessly" variable valve timing deliver quick and potent engine response, a smooth idle, and enhanced fuel efficiency. Drawing on 200 lb-ft of torque, the power pours on early and strong, and continues throughout the powerband.

#### BMW 335is High Performance.

To create the 335 is engine, BMW gave its multi-award-winning turbocharged inline six 20 more un/ horsepower, 32 more lb-ft of torque – and an additional 38 lb-ft ing of temporary torque boost for acrenaline-producing bursts of acceleration. Of course, BMW EfficientDynamics ensures that every ounce of fuel is optimized during the performance.