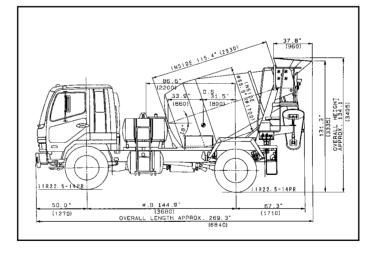

### SPECIFICATIONS

| Cab/Chassis                                         | FE-SP                                         | FM-MR                                |
|-----------------------------------------------------|-----------------------------------------------|--------------------------------------|
| Wheelbase (in.)                                     | 108.3                                         | 144.9                                |
| Overall Length (in.)                                | 215.6                                         | 269.3                                |
| Overall Width (in.)                                 | 80.7                                          | 97.6                                 |
| Overall Height (in.)                                | 102.0                                         | 134.1                                |
| GVWR (lbs.)                                         | 14,500                                        | 25,995                               |
| Engine                                              |                                               |                                      |
| Туре                                                | 4-stroke cycle, watercooled, direct injection | on, turbocharged, intercooled diesel |
| Model                                               | Mitsubishi 4D34-3AT3B (145 hp)/               | Mitsubishi 6D16-3AT3                 |
|                                                     | 4M50T2 (175 hp)                               |                                      |
| No. of cylinders                                    | Four in-line                                  | Six in-line                          |
| Piston displacement                                 | 238.0 cu. in., 3.9 liters (145 hp)/           | 460.3 cu. in. (7.5 liters)           |
| •                                                   | 299.0 cu. in., 4.9 liters (175 hp)            |                                      |
| Max. output (SAE, gross)                            | 145 hp@2,900 rpm/175 hp@2,700 rpm             | 200 hp@2,600 rpm                     |
| Max. torque (SAE, gross)                            | 275 lb.ft.@1,600 rpm/347 lb.ft.@1,800 rpm     | 434 lb.ft.@1,600 rpm                 |
| Air cleaner                                         | Dry paper element with snorkel and rain cap   |                                      |
| Starter                                             | 12-volt                                       |                                      |
| Alternator                                          | 12-volt, 100-amp                              |                                      |
| Drum                                                | Direct drive with double chiral blades        |                                      |
| Drum Volume (ou aid)                                | Direct drive with double spiral blades 2.5    | 5.8                                  |
| Drum Volume (cu. yd.)  Agitating Capacity (cu. yd.) | 1.5                                           | 3.1                                  |
| Mixing Capacity (cu. yd.)                           | 1.5                                           | 3.1                                  |
| Drum Revolution Speed                               | 1.5                                           | 3.1                                  |
| Agitating (rpm)                                     | 2-4                                           | 1.5                                  |
| Charging (rpm)                                      | 0-15                                          | 0-15                                 |
| Discharge (rpm)                                     | 0-15                                          | 0-15                                 |
| Mixing (rpm)                                        | 8-12                                          | 8-12                                 |
| wiixiiig (i piii)                                   | 0-12                                          | 0-12                                 |
| Hopper                                              |                                               |                                      |
| Hopper Openings (in.)                               | width 24.8 x length 33.3                      | width 30.3 x length 37.8             |
| Chute                                               |                                               |                                      |
| Length, Main Chute (in.)                            | 44.7                                          | 60.2                                 |
| Length, Sub-chute (in.)                             | 19.7                                          | 27.6                                 |
| Water Tank Capacity (gal.)                          | 52.8                                          | 71.3                                 |
| Water Pump                                          | Centrifugal pump                              | Centrifugal pump                     |
| Capacity (gal. per minute)                          | 8                                             | 8                                    |
| Oil Down C Oil Mai                                  |                                               |                                      |
| Oil Pump & Oil Motor                                | A !-1 -1                                      |                                      |
| Oil Pump                                            | Axial plunger pump                            |                                      |
| Oil Motor                                           | Axial plunger-type with gear reducer          |                                      |

#### **FM-MR**

Vehicle specifications are subject to change without notice. Photos and descriptions included in this brochure may vary in comparison to actual vehicle models.

PRINTED IN THE U.S.A. ON RECYCLED AND RECYCLABLE PAPER 8/01. ©2001 MITSUBISHI FUSO TRUCK OF AMERICA, Inc.