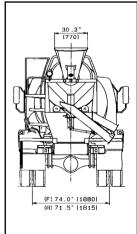

### SPECIFICATIONS

| Cab/Chassis                                         | FE-SP                                         | FM-MR                                |
|-----------------------------------------------------|-----------------------------------------------|--------------------------------------|
| Wheelbase (in.)                                     | 108.3                                         | 144.9                                |
| Overall Length (in.)                                | 215.6                                         | 269.3                                |
| Overall Width (in.)                                 | 80.7                                          | 97.6                                 |
| Overall Height (in.)                                | 102.0                                         | 134.1                                |
| GVWR (lbs.)                                         | 14,500                                        | 25,995                               |
| Engine                                              |                                               |                                      |
| Туре                                                | 4-stroke cycle, watercooled, direct injection | on, turbocharged, intercooled diesel |
| Model                                               | Mitsubishi 4D34-3AT3B (145 hp)/               | Mitsubishi 6D16-3AT3                 |
|                                                     | 4M50T2 (175 hp)                               |                                      |
| No. of cylinders                                    | Four in-line                                  | Six in-line                          |
| Piston displacement                                 | 238.0 cu. in., 3.9 liters (145 hp)/           | 460.3 cu. in. (7.5 liters)           |
| •                                                   | 299.0 cu. in., 4.9 liters (175 hp)            |                                      |
| Max. output (SAE, gross)                            | 145 hp@2,900 rpm/175 hp@2,700 rpm             | 200 hp@2,600 rpm                     |
| Max. torque (SAE, gross)                            | 275 lb.ft.@1,600 rpm/347 lb.ft.@1,800 rpm     | 434 lb.ft.@1,600 rpm                 |
| Air cleaner                                         | Dry paper element with snorkel and rain cap   |                                      |
| Starter                                             | 12-volt                                       |                                      |
| Alternator                                          | 12-volt, 100-amp                              |                                      |
| Drum                                                | Direct drive with double chiral blades        |                                      |
| Drum Volume (ou aid)                                | Direct drive with double spiral blades 2.5    | 5.8                                  |
| Drum Volume (cu. yd.)  Agitating Capacity (cu. yd.) | 1.5                                           | 3.1                                  |
| Mixing Capacity (cu. yd.)                           | 1.5                                           | 3.1                                  |
| Drum Revolution Speed                               | 1.5                                           | 3.1                                  |
| Agitating (rpm)                                     | 2-4                                           | 1.5                                  |
| Charging (rpm)                                      | 0-15                                          | 0-15                                 |
| Discharge (rpm)                                     | 0-15                                          | 0-15                                 |
| Mixing (rpm)                                        | 8-12                                          | 8-12                                 |
| wiixiiig (i piii)                                   | 0-12                                          | 0-12                                 |
| Hopper                                              |                                               |                                      |
| Hopper Openings (in.)                               | width 24.8 x length 33.3                      | width 30.3 x length 37.8             |
| Chute                                               |                                               |                                      |
| Length, Main Chute (in.)                            | 44.7                                          | 60.2                                 |
| Length, Sub-chute (in.)                             | 19.7                                          | 27.6                                 |
| Water Tank Capacity (gal.)                          | 52.8                                          | 71.3                                 |
| Water Pump                                          | Centrifugal pump                              | Centrifugal pump                     |
| Capacity (gal. per minute)                          | 8                                             | 8                                    |
| Oil Down C Oil Mai                                  |                                               |                                      |
| Oil Pump & Oil Motor                                | A !-1 -1                                      |                                      |
| Oil Pump                                            | Axial plunger pump                            |                                      |
| Oil Motor                                           | Axial plunger-type with gear reducer          |                                      |

#### **FM-MR**

Vehicle specifications are subject to change without notice. Photos and descriptions included in this brochure may vary in comparison to actual vehicle models.

PRINTED IN THE U.S.A. ON RECYCLED AND RECYCLABLE PAPER 8/01. ©2001 MITSUBISHI FUSO TRUCK OF AMERICA, Inc.