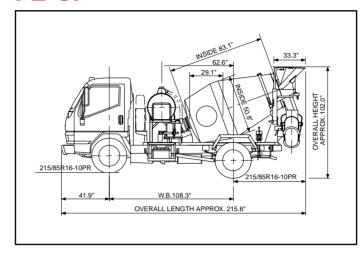

### SPECIFICATIONS

| Cab/Chassis                                         | FE-SP                                         | FM-MR                                |
|-----------------------------------------------------|-----------------------------------------------|--------------------------------------|
| Wheelbase (in.)                                     | 108.3                                         | 144.9                                |
| Overall Length (in.)                                | 215.6                                         | 269.3                                |
| Overall Width (in.)                                 | 80.7                                          | 97.6                                 |
| Overall Height (in.)                                | 102.0                                         | 134.1                                |
| GVWR (lbs.)                                         | 14,500                                        | 25,995                               |
| Engine                                              |                                               |                                      |
| Туре                                                | 4-stroke cycle, watercooled, direct injection | on, turbocharged, intercooled diesel |
| Model                                               | Mitsubishi 4D34-3AT3B (145 hp)/               | Mitsubishi 6D16-3AT3                 |
|                                                     | 4M50T2 (175 hp)                               |                                      |
| No. of cylinders                                    | Four in-line                                  | Six in-line                          |
| Piston displacement                                 | 238.0 cu. in., 3.9 liters (145 hp)/           | 460.3 cu. in. (7.5 liters)           |
| •                                                   | 299.0 cu. in., 4.9 liters (175 hp)            |                                      |
| Max. output (SAE, gross)                            | 145 hp@2,900 rpm/175 hp@2,700 rpm             | 200 hp@2,600 rpm                     |
| Max. torque (SAE, gross)                            | 275 lb.ft.@1,600 rpm/347 lb.ft.@1,800 rpm     | 434 lb.ft.@1,600 rpm                 |
| Air cleaner                                         | Dry paper element with snorkel and rain cap   |                                      |
| Starter                                             | 12-volt                                       |                                      |
| Alternator                                          | 12-volt, 100-amp                              |                                      |
| Drum                                                | Direct drive with double chiral blades        |                                      |
| Drum Volume (ou aid)                                | Direct drive with double spiral blades 2.5    | 5.8                                  |
| Drum Volume (cu. yd.)  Agitating Capacity (cu. yd.) | 1.5                                           | 3.1                                  |
| Mixing Capacity (cu. yd.)                           | 1.5                                           | 3.1                                  |
| Drum Revolution Speed                               | 1.5                                           | 3.1                                  |
| Agitating (rpm)                                     | 2-4                                           | 1.5                                  |
| Charging (rpm)                                      | 0-15                                          | 0-15                                 |
| Discharge (rpm)                                     | 0-15                                          | 0-15                                 |
| Mixing (rpm)                                        | 8-12                                          | 8-12                                 |
| wiixiiig (i piii)                                   | 0-12                                          | 0-12                                 |
| Hopper                                              |                                               |                                      |
| Hopper Openings (in.)                               | width 24.8 x length 33.3                      | width 30.3 x length 37.8             |
| Chute                                               |                                               |                                      |
| Length, Main Chute (in.)                            | 44.7                                          | 60.2                                 |
| Length, Sub-chute (in.)                             | 19.7                                          | 27.6                                 |
| Water Tank Capacity (gal.)                          | 52.8                                          | 71.3                                 |
| Water Pump                                          | Centrifugal pump                              | Centrifugal pump                     |
| Capacity (gal. per minute)                          | 8                                             | 8                                    |
| Oil Down C Oil Mai                                  |                                               |                                      |
| Oil Pump & Oil Motor                                | A !-1 -1                                      |                                      |
| Oil Pump                                            | Axial plunger pump                            |                                      |
| Oil Motor                                           | Axial plunger-type with gear reducer          |                                      |

### **FE-SP**