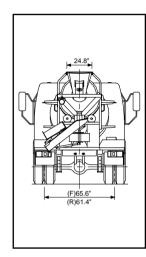

### SPECIFICATIONS

| Cab/Chassis                                         | FE-SP                                         | FM-MR                                |
|-----------------------------------------------------|-----------------------------------------------|--------------------------------------|
| Wheelbase (in.)                                     | 108.3                                         | 144.9                                |
| Overall Length (in.)                                | 215.6                                         | 269.3                                |
| Overall Width (in.)                                 | 80.7                                          | 97.6                                 |
| Overall Height (in.)                                | 102.0                                         | 134.1                                |
| GVWR (lbs.)                                         | 14,500                                        | 25,995                               |
| Engine                                              |                                               |                                      |
| Туре                                                | 4-stroke cycle, watercooled, direct injection | on, turbocharged, intercooled diesel |
| Model                                               | Mitsubishi 4D34-3AT3B (145 hp)/               | Mitsubishi 6D16-3AT3                 |
|                                                     | 4M50T2 (175 hp)                               |                                      |
| No. of cylinders                                    | Four in-line                                  | Six in-line                          |
| Piston displacement                                 | 238.0 cu. in., 3.9 liters (145 hp)/           | 460.3 cu. in. (7.5 liters)           |
| •                                                   | 299.0 cu. in., 4.9 liters (175 hp)            |                                      |
| Max. output (SAE, gross)                            | 145 hp@2,900 rpm/175 hp@2,700 rpm             | 200 hp@2,600 rpm                     |
| Max. torque (SAE, gross)                            | 275 lb.ft.@1,600 rpm/347 lb.ft.@1,800 rpm     | 434 lb.ft.@1,600 rpm                 |
| Air cleaner                                         | Dry paper element with snorkel and rain cap   |                                      |
| Starter                                             | 12-volt                                       |                                      |
| Alternator                                          | 12-volt, 100-amp                              |                                      |
| Drum                                                | Direct drive with double chiral blades        |                                      |
| Drum Volume (ou aid)                                | Direct drive with double spiral blades 2.5    | 5.8                                  |
| Drum Volume (cu. yd.)  Agitating Capacity (cu. yd.) | 1.5                                           | 3.1                                  |
| Mixing Capacity (cu. yd.)                           | 1.5                                           | 3.1                                  |
| Drum Revolution Speed                               | 1.5                                           | 3.1                                  |
| Agitating (rpm)                                     | 2-4                                           | 1.5                                  |
| Charging (rpm)                                      | 0-15                                          | 0-15                                 |
| Discharge (rpm)                                     | 0-15                                          | 0-15                                 |
| Mixing (rpm)                                        | 8-12                                          | 8-12                                 |
| wiixiiig (i piii)                                   | 0-12                                          | 0-12                                 |
| Hopper                                              |                                               |                                      |
| Hopper Openings (in.)                               | width 24.8 x length 33.3                      | width 30.3 x length 37.8             |
| Chute                                               |                                               |                                      |
| Length, Main Chute (in.)                            | 44.7                                          | 60.2                                 |
| Length, Sub-chute (in.)                             | 19.7                                          | 27.6                                 |
| Water Tank Capacity (gal.)                          | 52.8                                          | 71.3                                 |
| Water Pump                                          | Centrifugal pump                              | Centrifugal pump                     |
| Capacity (gal. per minute)                          | 8                                             | 8                                    |
| Oil Down C Oil Mai                                  |                                               |                                      |
| Oil Pump & Oil Motor                                | A !-1 -1                                      |                                      |
| Oil Pump                                            | Axial plunger pump                            |                                      |
| Oil Motor                                           | Axial plunger-type with gear reducer          |                                      |

### **FE-SP**