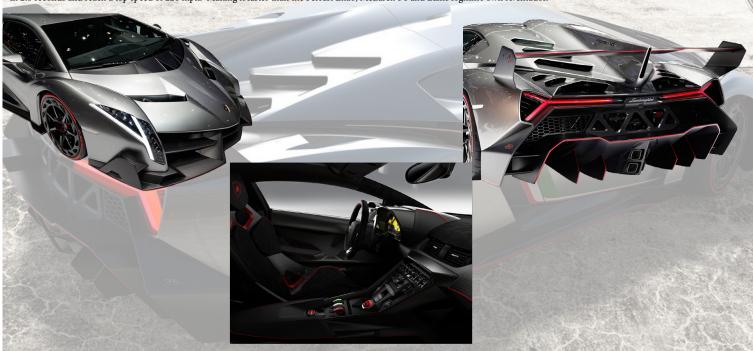

The Lamborghini Veneno features a powerful 6.5-liter V-12 engine, upgraded to produce 740 horsepower. The extra power was found by enlarging the air intakes, allowing for higher revs, and modifying the existing exhaust system. It also features an extremely fast-shifting 7-speed ISR transmission with 5 driving modes and permanent all-wheel drive, as well as a racing chassis with pushrod suspension and horizontal spring/damper units. Above all, however, the Veneno benefits from the very special expertise that Automobili Lamborghini possesses in the development and execution of carbon-fiber materials. The complete chassis is produced as a Carbon Fiber-Reinforced Polymer (CFRP) monocoque, as is the outer skin of this extreme sports car. The inside, too, features innovative, Lamborghini-patented materials such as Forged Composite and CarbonSkin. All this allows the Veneno to go from 0-60 mph in 2.8 seconds and reach a top speed of 221 mph. Making it faster than the Ferrari Enzo, McLaren P1 and Lamborghini's own Aventador.

| Vehicle Specs |                                           |
|---------------|-------------------------------------------|
| Base Price    | \$4.7 Million USD                         |
| Assembly      | Sant'Agata Bolognese, Italy               |
| Production    | 2013                                      |
| Model Years   | 2013                                      |
| Class         | Sport Car                                 |
| Body Style    | 2-Door Coupe                              |
| Engine        | 6.5 Liter V12                             |
| Horsepower    | 740 hp                                    |
| Torque        | N/A                                       |
| Transmission  | 7-Speed Semi-Automatic ISR Transmission   |
| 0-60 mph      | 2.8 Seconds                               |
| Top Speed     | ~221 mph                                  |
| Weight        | N/A                                       |
| Length        | N/A                                       |
| Tires         | 20-Inch Front Wheels, 22-Inch Back Wheels |
|               |                                           |
|               |                                           |
| 257           |                                           |
|               |                                           |
| 23.0          |                                           |
|               |                                           |
|               |                                           |
|               |                                           |
|               |                                           |
|               |                                           |
|               |                                           |
|               |                                           |