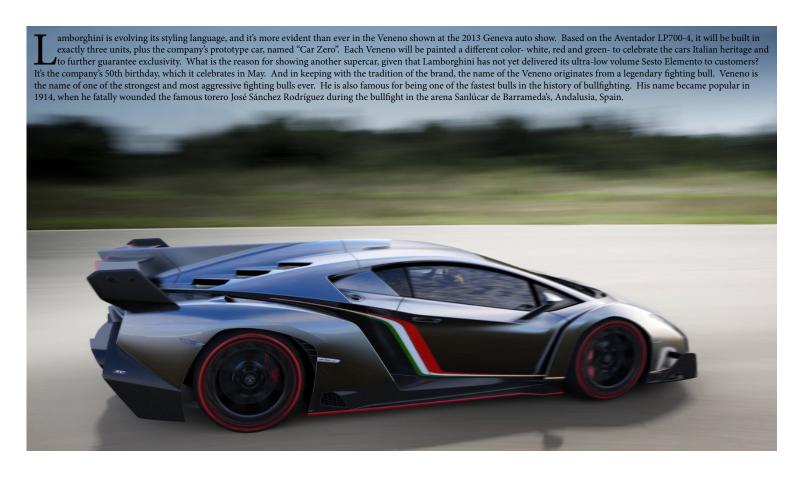

The Lamborghini Veneno features a powerful 6.5-liter V-12 engine, upgraded to produce 740 horsepower. The extra power was found by enlarging the air intakes, allowing for higher revs, and modifying the existing exhaust system. It also features an extremely fast-shifting 7-speed ISR transmission with 5 driving modes and permanent all-wheel drive, as well as a racing chassis with pushrod suspension and horizontal spring/damper units. Above all, however, the Veneno benefits from the very special expertise that Automobili Lamborghini possesses in the development and execution of carbon-fiber materials. The complete chassis is produced as a Carbon Fiber-Reinforced Polymer (CFRP) monocoque, as is the outer skin of this extreme sports car. The inside, too, features innovative, Lamborghini-patented materials such as Forged Composite and CarbonSkin. All this allows the Veneno to go from 0-60 mph in 2.8 seconds and reach a top speed of 221 mph. Making it faster than the Ferrari Enzo, McLaren P1 and Lamborghini's own Aventador.

| Vehicle Specs |                                           |
|---------------|-------------------------------------------|
| Base Price    | \$4.7 Million USD                         |
| Assembly      | Sant'Agata Bolognese, Italy               |
| Production    | 2013                                      |
| Model Years   | 2013                                      |
| Class         | Sport Car                                 |
| Body Style    | 2-Door Coupe                              |
| Engine        | 6.5 Liter V12                             |
| Horsepower    | 740 hp                                    |
| Torque        | N/A                                       |
| Transmission  | 7-Speed Semi-Automatic ISR Transmission   |
| 0-60 mph      | 2.8 Seconds                               |
| Top Speed     | ~221 mph                                  |
| Weight        | N/A                                       |
| Length        | N/A                                       |
| Tires         | 20-Inch Front Wheels, 22-Inch Back Wheels |
|               |                                           |
|               |                                           |
| 257           |                                           |
|               |                                           |
| 23.0          |                                           |
|               |                                           |
|               |                                           |
|               |                                           |
|               |                                           |
|               |                                           |
|               |                                           |
|               |                                           |