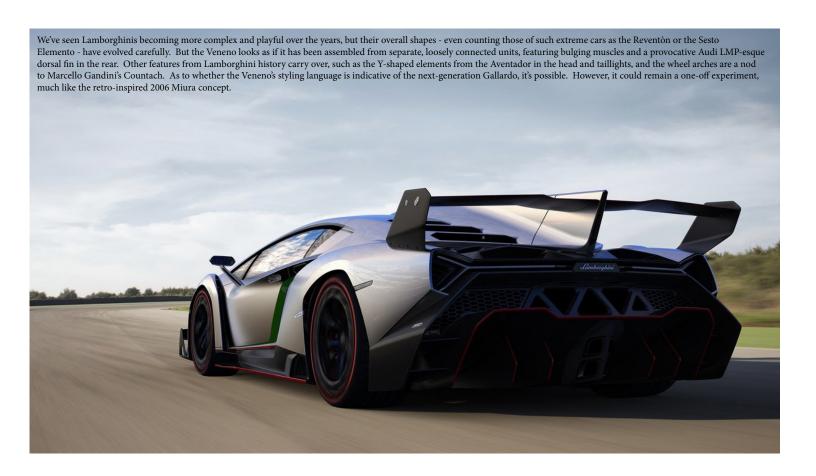

The Lamborghini Veneno features a powerful 6.5-liter V-12 engine, upgraded to produce 740 horsepower. The extra power was found by enlarging the air intakes, allowing for higher revs, and modifying the existing exhaust system. It also features an extremely fast-shifting 7-speed ISR transmission with 5 driving modes and permanent all-wheel drive, as well as a racing chassis with pushrod suspension and horizontal spring/damper units. Above all, however, the Veneno benefits from the very special expertise that Automobili Lamborghini possesses in the development and execution of carbon-fiber materials. The complete chassis is produced as a Carbon Fiber-Reinforced Polymer (CFRP) monocoque, as is the outer skin of this extreme sports car. The inside, too, features innovative, Lamborghini-patented materials such as Forged Composite and CarbonSkin. All this allows the Veneno to go from 0-60 mph in 2.8 seconds and reach a top speed of 221 mph. Making it faster than the Ferrari Enzo, McLaren P1 and Lamborghini's own Aventador.

| Vehicle Specs |                                           |
|---------------|-------------------------------------------|
| Base Price    | \$4.7 Million USD                         |
| Assembly      | Sant'Agata Bolognese, Italy               |
| Production    | 2013                                      |
| Model Years   | 2013                                      |
| Class         | Sport Car                                 |
| Body Style    | 2-Door Coupe                              |
| Engine        | 6.5 Liter V12                             |
| Horsepower    | 740 hp                                    |
| Torque        | N/A                                       |
| Transmission  | 7-Speed Semi-Automatic ISR Transmission   |
| 0-60 mph      | 2.8 Seconds                               |
| Top Speed     | ~221 mph                                  |
| Weight        | N/A                                       |
| Length        | N/A                                       |
| Tires         | 20-Inch Front Wheels, 22-Inch Back Wheels |
|               |                                           |
|               |                                           |
| 257           |                                           |
|               |                                           |
| 23.0          |                                           |
|               |                                           |
|               |                                           |
|               |                                           |
|               |                                           |
|               |                                           |
|               |                                           |
|               |                                           |