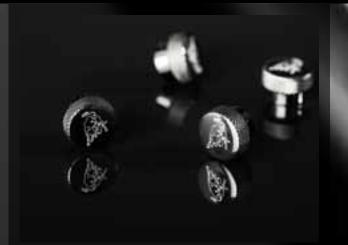

are designed in Sant'Agata and are carefully manufactured using lightweight aluminum. Or, to be more precise, they are forged from a single piece of aluminum until they are perfectly shaped. They are therefore harder and can be made thinner. Making your Lamborghini lighter – and faster.

- | Gallardo | -



"CORDELIA" SHINY SILVER



"CALLISTO" MAT BLACK

"IPERIONE" SHINY BLACK RIMS KIT

Aventador | - | -

"APOLLO" SILVER RIMS KIT

- | Gallardo | -

"CORDELIA" SHINY SILVER RIMS KIT

- | Gallardo | -

"CORDELIA" SHINY BLACK RIMS KIT

- | Gallardo | -

"CALLISTO" MAT BLACK RIMS KIT

- | Gallardo | -

"CALLISTO" TITANIUM RIMS KIT

- | Gallardo | -

"CASSIOPEA" SILVER RIMS KIT

- | Gallardo | -



"APOLLO"



300x190\_Lambo\_AccessoriOriginali\_Inhalt\_RZ\_39L300\_DoSeiten\_Kunde.indd 24-25



VALVE CAPS WITH LOGO KIT: Love displayed down to the very last detail: this set of valve caps is engraved with the Lamborghini logo.

Aventador | Gallardo | Murciélago





THE DESIGNERS' TOOLS: PEN, PAPER, AND FOUR YEARS OF OBSESSION.

A Lamborghini is instantly recognizable. Crisp edges, precise lines and clean surfaces result in design that is reduced to the essentials. And this philosophy is systematically expanded at Centro Stile, Lamborghini's very own design center. Day after day – and sometimes night after night, too – the designers and model builders toil away on two floors to lend the spirit of the bull a fascinating shape time and again. It can take around four years to progress from the first hand-drawn sketch to a production-ready model. And on the way, there may be up to 2,