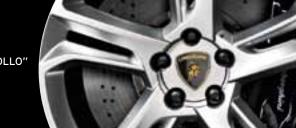

#### "CALLISTO" SILVER RIMS KIT:

Lamborghini rims are designed in Sant'Agata and are carefully manufactured using lightweight aluminum. Or, to be more precise, they are forged from a single piece of aluminum until they are perfectly shaped. They are therefore harder and can be made thinner. Making your Lamborghini lighter – and faster.

- | Gallardo | -

"CORDELIA" SHINY SILVER

"CALLISTO" MAT BLACK

"IPERIONE" SHINY BLACK RIMS KIT

Aventador | - | -

"APOLLO" SILVER RIMS KIT

- | Gallardo | -

"CORDELIA" SHINY SILVER RIMS KIT