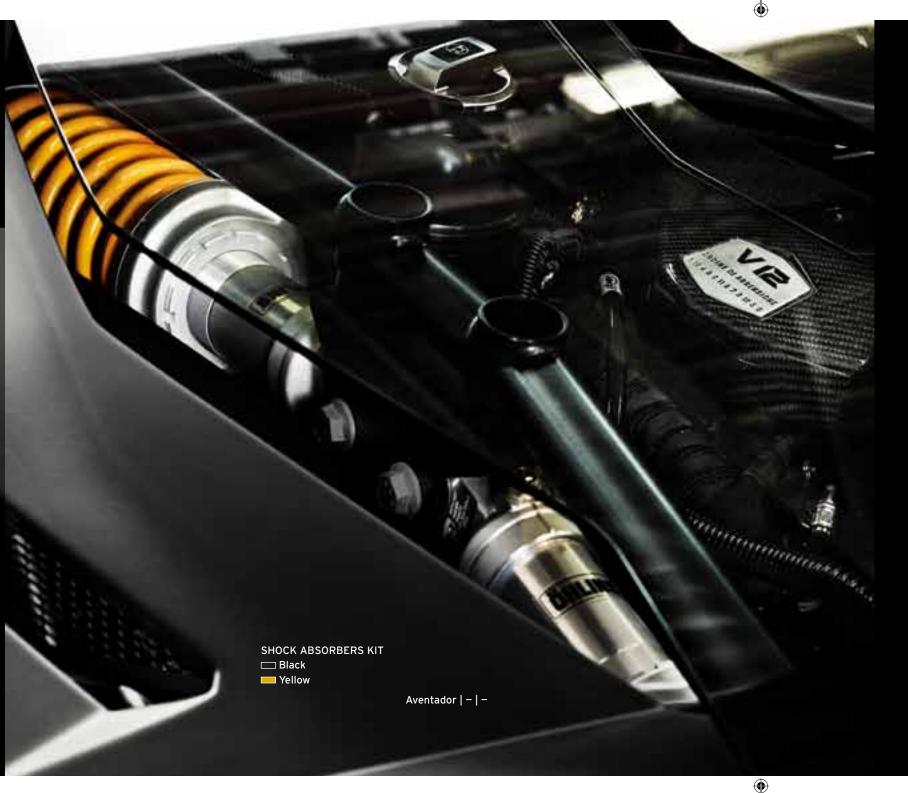

#### SPORT SHOCK ABSORBERS KIT:

These sports shock absorbers give the Lamborghini unique car handling, even when adopting an extreme driving style, for great overall handling. And for great fun on the road.

- | Gallardo | -

SPORT SHOCK ABSORBERS KIT WITH LIFTING SYSTEM

- | Gallardo | -

LIFTING SYSTEM KIT FOR SPORT SHOCK ABSORBERS:

The lifting system for the front axle can be activated at the push of a button, raising the bodywork and allowing you to drive over obstacles better.

- | Gallardo | -

LIFTING SYSTEM KIT FOR STANDARD SHOCK ABSORBERS

- | Gallardo | -

LIFTING SYSTEM KIT FOR COMFORT SHOCK ABSORBERS

- | Gallardo | -