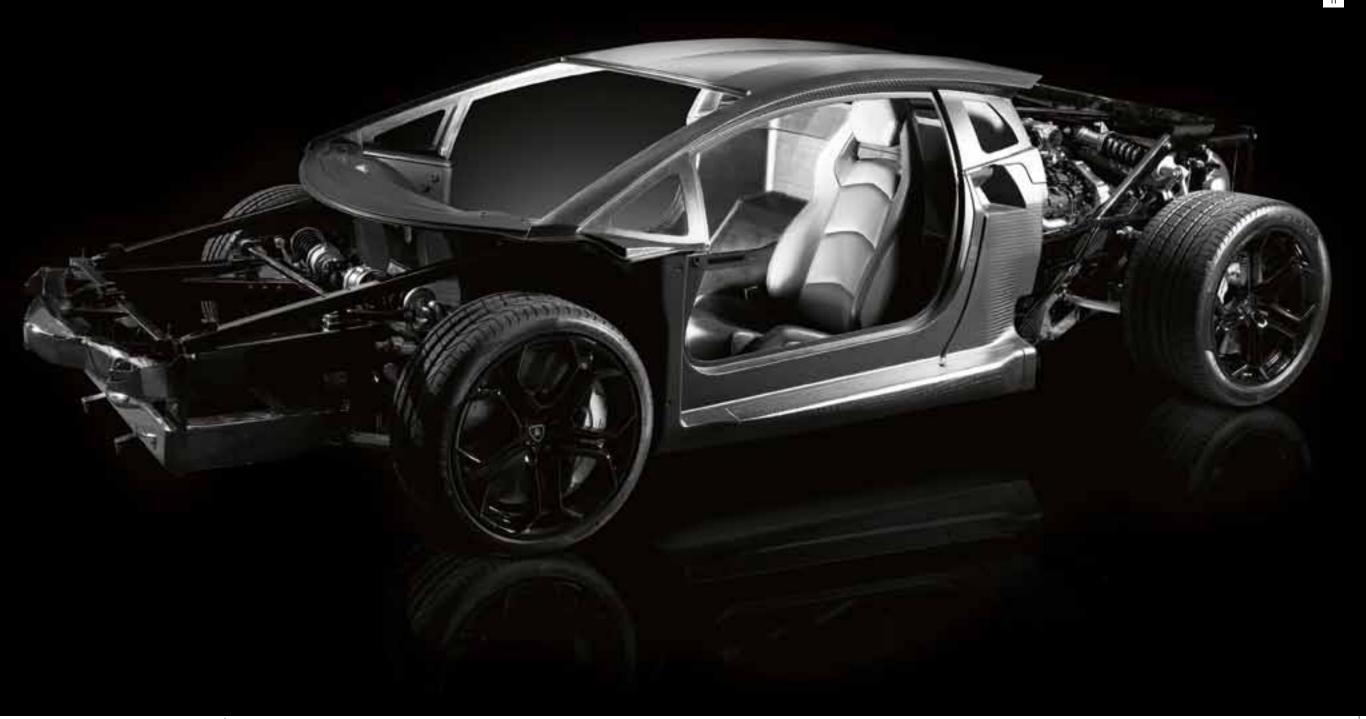

## A CARBON FIBER MASTERPIECE. AND THE RESULT OF 120 HOURS OF PRECISION WORK.

THERE IS A LONG TRADITION OF CRAFTSMANSHIP AT LAMBORGHINI. THERE IS ALSO A LONG TRADITION OF WORKING WITH HIGH-TECH MATERIALS SUCH AS CARBON FIBER. THE MONOCOQUE OF THE AVENTADOR IS A PRIME EXAMPLE OF THIS. IT IS MADE ENTIRELY OF CARBON FIBER AND IS THEREFORE EXCEPTIONALLY LIGHT AND EXTREMELY RESILIENT. BUT IT DOESN'T JUST BOAST EXCELLENT INTERNAL TRAITS - IT REALLY LOOKS THE PART, TOO.