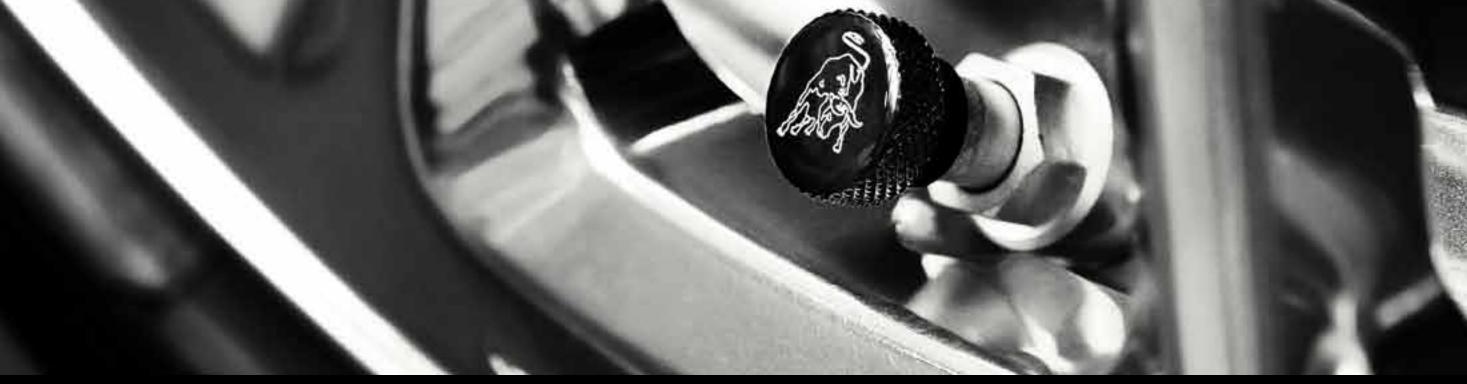

- | Gallardo | -

"APOLLO"

300x190\_Lambo\_AccessoriOriginali\_Inhalt\_RZ\_39L300\_DoSeiten\_Kunde.indd 24-25

VALVE CAPS WITH LOGO KIT: Love displayed down to the very last detail: this set of valve caps is engraved with the Lamborghini logo.