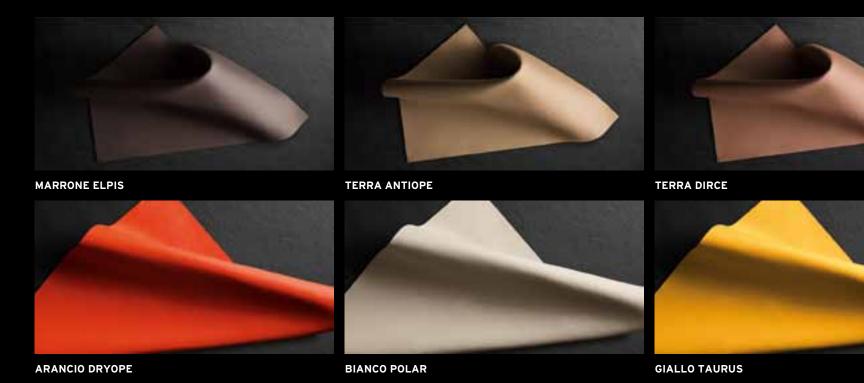

(

The example colors shown here are just a few of the many ways you can design the interior of your Lamborghini in an even more individual way.

Aventador | Gallardo | Murciélago

CARBON FIBER FLOOR MATS:
Discover the passion that went into creating your Lamborghini and immerse yourself in it from head to toe. These carbon fiber floor mats are exclusively available as aftersales accessories and are made by hand, allowing you to easily have them customized with either the vehicle model or a name of your choice.