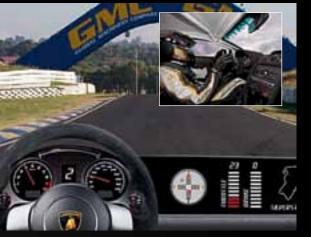

USABILITY & SPORT

VIDEO RECORDING AND TELEMETRY SYSTEM:
Improve your performance on the racetrack and record your
most spectacular drives for posterity using the two video
cameras, an in-car microphone, a GPS sensor, your car's
onboard data, and two different software programs.