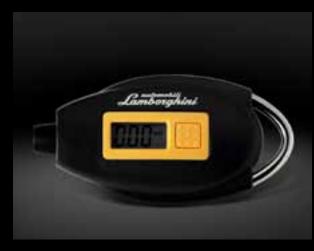

#### GSM/GPS TRACKING SYSTEM:

When you love something, you keep it out of the reach of strangers. But if your Lamborghini is nonetheless taken without your permission, the anti-theft tracking system immediately notifies the control center, which is able to localize your Lamborghini instantly.

Aventador | Gallardo | Murciélago

DIGITAL PRESSURE GAUGE: Digital pressure gauge – the easy way to check your tire pressure, whenever and wherever.

Aventador | Gallardo | Murciélago