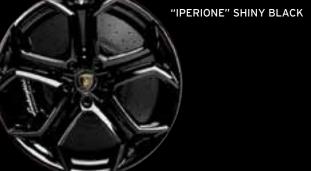

- | Gallardo | -

"CORDELIA" SHINY SILVER

"CALLISTO" MAT BLACK

"IPERIONE" SHINY BLACK RIMS KIT

Aventador | - | -

"APOLLO" SILVER RIMS KIT

- | Gallardo | -

"CORDELIA" SHINY SILVER RIMS KIT