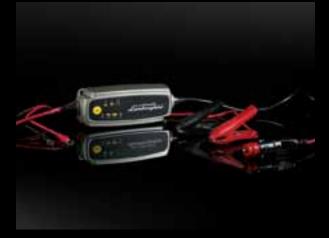

#### BATTERY CHARGER AND MAINTAINER:

You can keep your car battery ready and raring to go with this equipment, even when your Lamborghini has been stationary for a long period. It even extends the battery life and can be connected to the battery quickly and easily.

Aventador | Gallardo | Murciélago