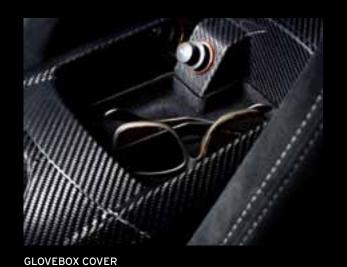

#### INTERIOR & COMFORT

FOUR POINT BELTS KIT

PERSONALIZED STEERING WHEEL
PERSONALIZED HEADREST WITH LOGO
FLOOR MATS WITH PERSONALIZED EDGE
CARBON FIBER FLOOR MATS
PERSONALIZED PLUGS FOR MAT KIT
E-GEAR SELECTOR PLATE IN ALUMINUM
E-GEAR SELECTOR PLATE IN TITANIUM
E-GEAR SELECTOR PLATE IN CARBON FIBER
E-GEAR SELECTOR PLATE IN PERSONALIZED COLOR
RECHARGEABLE TORCH
GLOVEBOX COVER
CARBON FIBER & LEATHER KIT
CARBON FIBER & SUEDE LEATHER KIT
CARBON FIBER & PERFORATED LEATHER KIT
CARBON DASHBOARD FRAME KIT