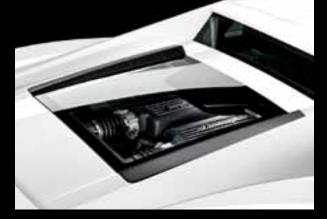

## A CARBON FIBER MASTERPIECE. AND THE RESULT OF 120 HOURS OF PRECISION WORK.

THERE IS A LONG TRADITION OF CRAFTSMANSHIP AT LAMBORGHINI. THERE IS ALSO A LONG TRADITION OF WORKING WITH HIGH-TECH MATERIALS SUCH AS CARBON FIBER. THE MONOCOQUE OF THE AVENTADOR IS A PRIME EXAMPLE OF THIS. IT IS MADE ENTIRELY OF CARBON FIBER AND IS THEREFORE EXCEPTIONALLY LIGHT AND EXTREMELY RESILIENT. BUT IT DOESN'T JUST BOAST EXCELLENT INTERNAL TRAITS - IT REALLY LOOKS THE PART, TOO.

- | Gallardo | -

TRANSPARENT ENGINE BONNET KIT:

Something handcrafted by eight mechanics over a period of twelve hours is not merely an engine - it's a work of art. And it deserves to be shown off as such, with these transparent hoods that have been specially designed for each model.