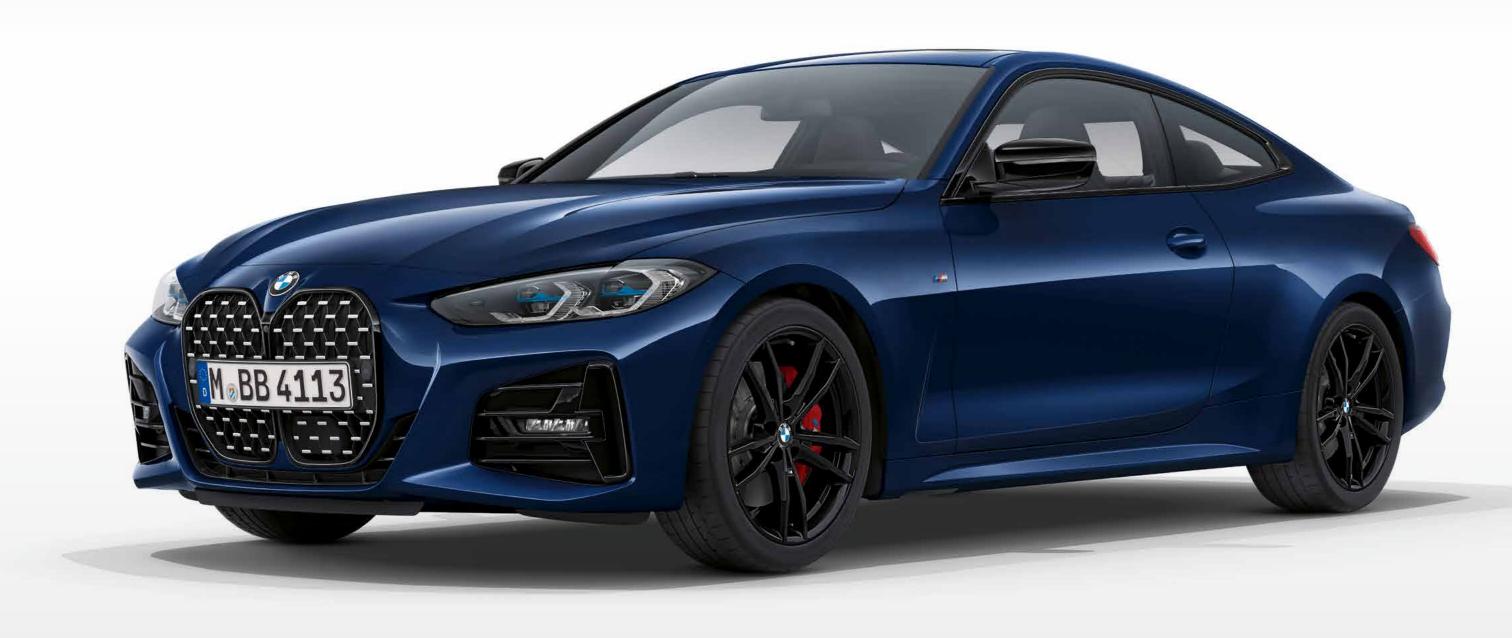

## FEATURED MODEL. BMW M440i xDRIVE:

TwinPower Turbo six-cylinder petrol engine, 374hp (275kW), 19" M light alloy Double-spoke style 797 M wheels in Bicolour Jet Black, Arctic Race Blue metallic paint, Vernasca leather in Cognac with Mocha stitching and BMW Individual Aluminium Fabric interior trim.

# M440i xDRIVE.