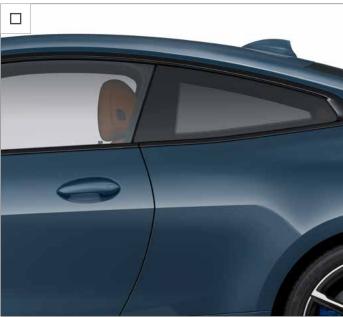

SUN PROTECTION GLASS.

Exclusively available with Parking Assistant Plus.

The sun protection glass is darkened and prevents the interior from heating up when exposed to direct sunlight. The darker glass behind the B-pillars absorbs more sunlight. It doesn't hinder outward visibility but does offer more privacy in the rear.

Included in Comfort package and Comfort Plus package.