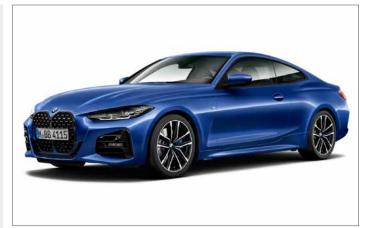

### M SPORT.

#### **EXTERIOR**

- 18" M light alloy Double-spoke style 848 M wheels, Bicolour Jet Black
- Kidney grille, Chrome frame with mesh design
- M rear spoiler
- Exterior trim, High gloss Shadowline
- Exterior mirrors electrically folding with anti-dazzle
- Exhaust tailpipes split left and right, 90mm diameter
- Welcome light carpet