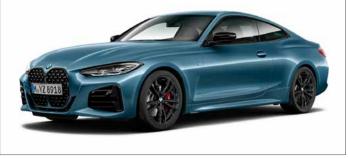

## FEATURED MODEL. BMW M440i xDRIVE:

TwinPower Turbo six-cylinder petrol engine, 374hp (275kW), 19" M light alloy Double-spoke style 797 M wheels in Bicolour Jet Black, Arctic Race Blue metallic paint, Vernasca leather in Cognac with Mocha stitching and BMW Individual Aluminium Fabric interior trim.