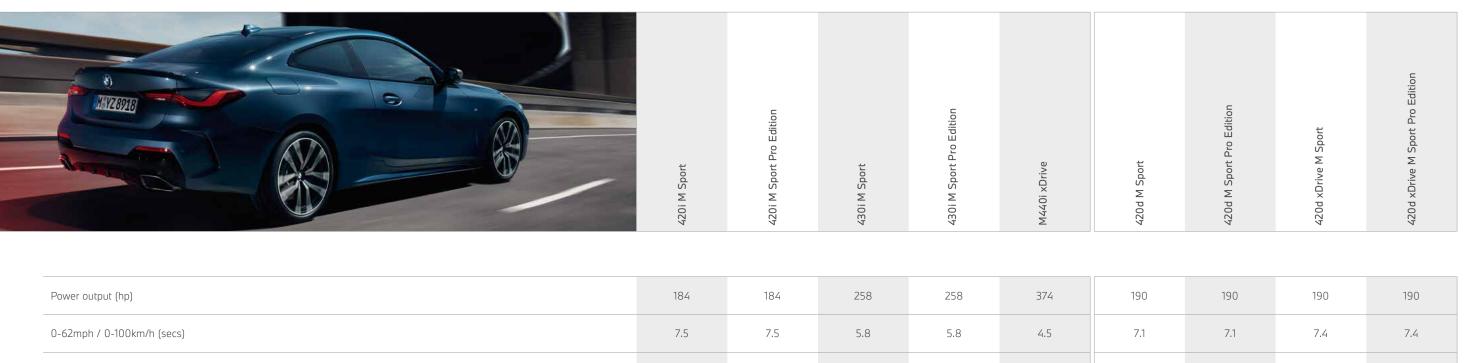

## TECHNICAL INFORMATION.

| Power output (hp)                            | 184       | 184     | 258       | 258       | 374       | 190       | 190       | 190       | 190       |
|----------------------------------------------|-----------|---------|-----------|-----------|-----------|-----------|-----------|-----------|-----------|
| 0-62mph / 0-100km/h (secs)                   | 7.5       | 7.5     | 5.8       | 5.8       | 4.5       | 7.1       | 7.1       | 7.4       | 7.4       |
| Fuel consumption – combined (mpg)*           | 42.2-44.1 | 42.2    | 39.8-42.2 | 39.8-40.4 | 36.2-36.7 | 57.6-61.4 | 57.6-58.9 | 54.3-57.6 | 54.3-55.4 |
| Fuel consumption – combined (100km)*         | 6.7-6.4   | 6.7     | 7.1-6.7   | 7.1-7.0   | 7.8-7.7   | 4.9-4.6   | 4.9-4.8   | 5.2-4.9   | 5.2-5.1   |
| CO <sub>2</sub> emissions – combined (g/km)* | 153-146   | 153-151 | 161-153   | 161-159   | 178-175   | 129-121   | 129-126   | 137-129   | 137-135   |
| Mild Hybrid Technology <sup>†</sup> (Y / N)  | N         | N       | N         | N         | Υ         | Y         | Υ         | Υ         | Υ         |