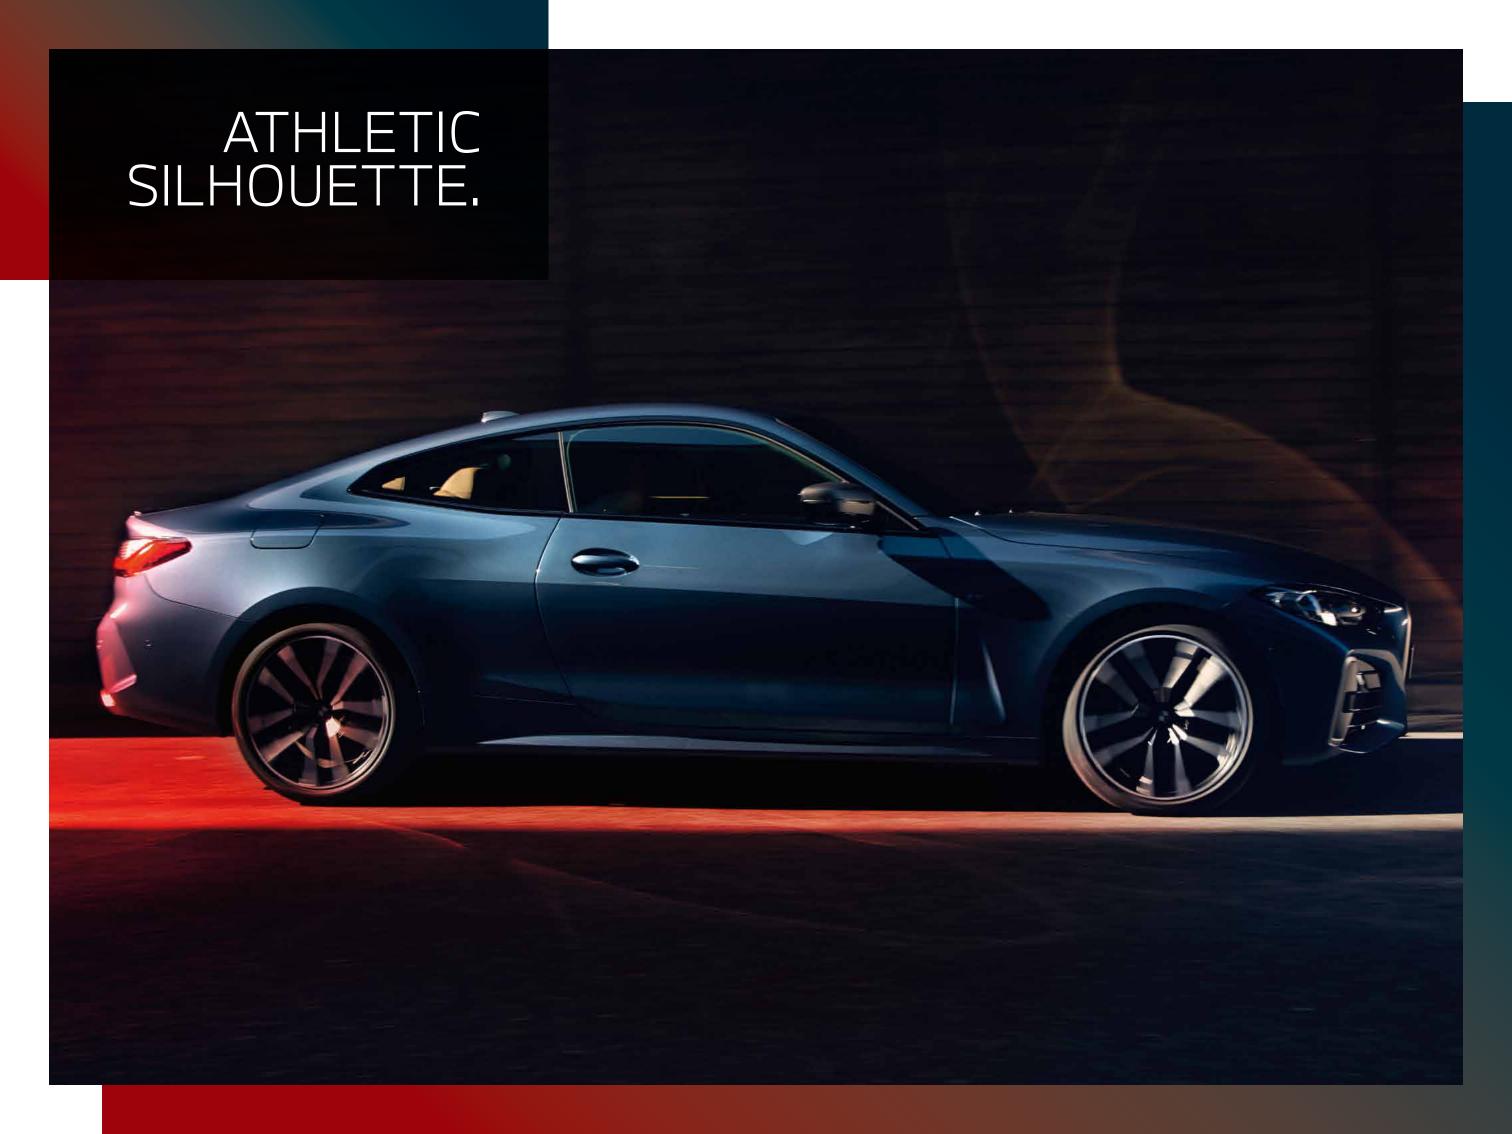

## FEATURED MODEL. BMW M440i xDRIVE:

TwinPower Turbo six-cylinder petrol engine, 374hp (275kW), 19" M light alloy Double-spoke style 797 M wheels in Bicolour Jet Black, Arctic Race Blue metallic paint, Vernasca leather in Cognac with Mocha stitching and BMW Individual Aluminium Fabric interior trim.







# M440i xDRIVE.



#### In addition / replacement to M Sport models **EXTERIOR**

- 19" M light alloy Double-spoke style 792 M wheels, Bicolour Cerium Grey with run-flat tyres
- Metallic paintwork
- Free form exhaust tailpipe finishers
- Cerium Grey finish, comprises:
  - Air breather
  - Kidney grille
  - Mirror caps
  - Model designation

#### INTERIOR

- M seat belts
- Sun protection glass

#### SAFETY & TECHNOLOGY

- BMW TwinPower Turbo six cylinder in-line petrol engine
- 48V Mild Hybrid Technology
- M Sport braking system, High-gloss Red
- M Sport differential
- Adaptive M suspension





### M SPORT PRO EDITION.





### M SPORT.

#### **EXTERIOR**

- 18" M light alloy Double-spoke style 848 M wheels, Bicolour Jet Black
- Kidney grille, Chrome frame with mesh design
- M rear s