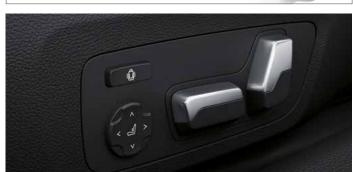

#### COMFORT PLUS PACKAGE.

Comprises all equipment from Comfort package,

- ☐ Lumbar support, driver and front passenger
- ☐ Seat adjustment, electric with memory