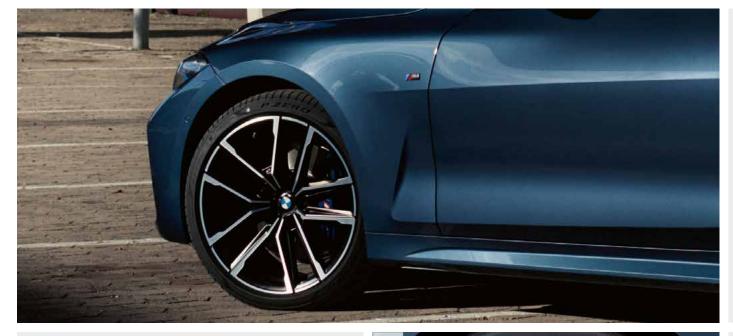

#### SHADOWLINE PLUS.

 $\square$ 19" M light alloy Double-spoke style 791 M wheels, Jet Black with run-flat and mixed tyres

- ☐ Mirror caps, Black
- □ Exterior trim, Extended High-gloss Shadowline

Exclusively available for M440i xDrive models.

# 19" M LIGHT ALLOY DOUBLE-SPOKE STYLE 797 M WHEELS, BICOLOUR JET BLACK.

19" M light alloy Double-spoke style 797 M wheels, Bicolour Jet Black, front 8J x 19 with 225/40 R19, rear 8.5J x 19 with 255/35 R19 run-flat tyres.