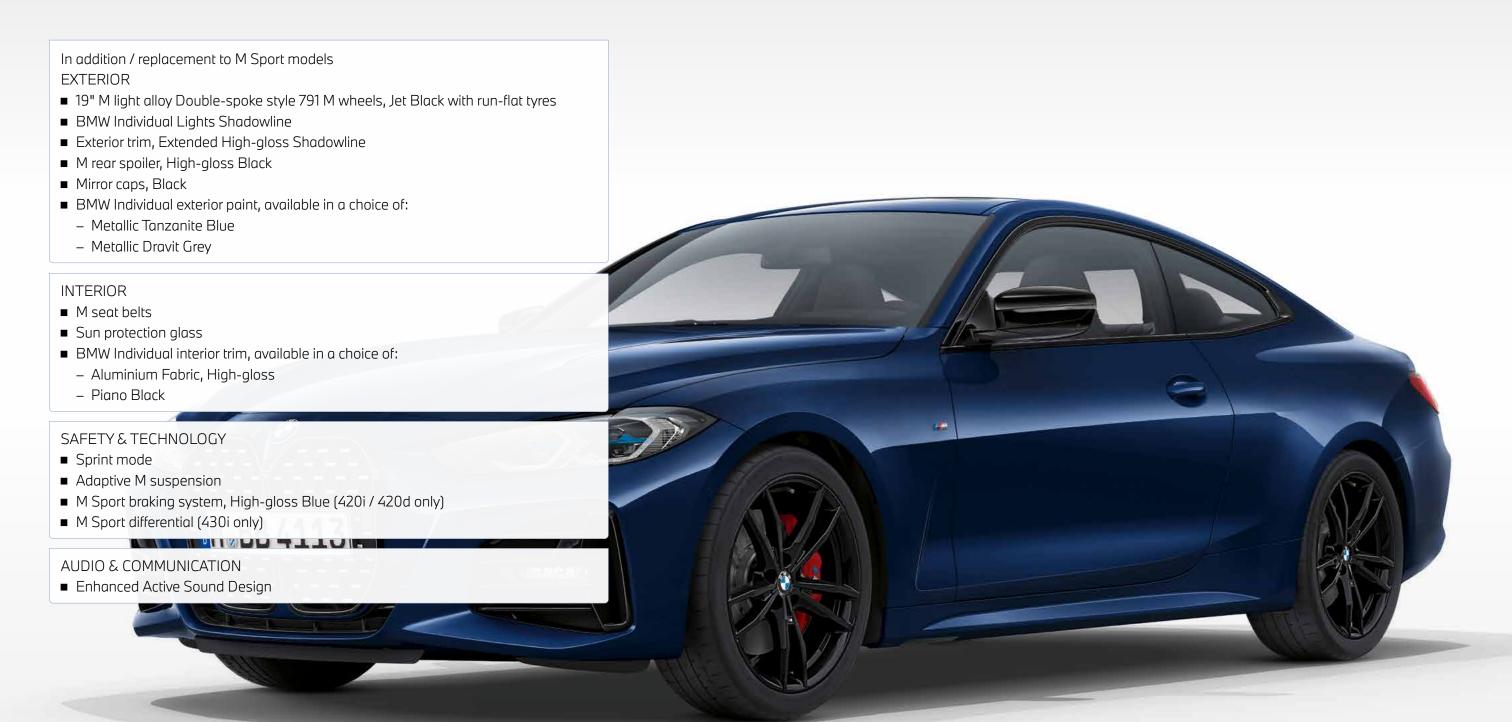

#### In addition / replacement to M Sport models **EXTERIOR**

- 19" M light alloy Double-spoke style 792 M wheels, Bicolour Cerium Grey with run-flat tyres
- Metallic paintwork
- Free form exhaust tailpipe finishers
- Cerium Grey finish, comprises:
  - Air breather
  - Kidney grille
  - Mirror caps
  - Model designation

#### INTERIOR

- M seat belts
- Sun protection glass

#### SAFETY & TECHNOLOGY

- BMW TwinPower Turbo six cylinder in-line petrol engine
- 48V Mild Hybrid Technology
- M Sport braking system, High-gloss Red
- M Sport differential
- Adaptive M suspension