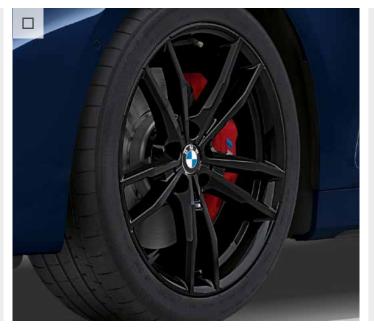

# M SPORT BRAKING SYSTEM, HIGH-GLOSS RED.

The M Sport brake has four-piston fixed calipers at the front and single-piston floating calipers at the rear in High-gloss Red with M lettering and features larger brake discs to ensure an outstanding braking performance. Adapted to the vehicle's very high dynamic potential, it also allows an exceptional athletic driving style and excellent braking on wet surfaces.

Standard for M440i xDrive models. Exclusively available as part of M Sport Pro package for M Sport models.

Standard for M Sport Pro Edition and M440i xDrive models. Included in M Sport Pro package.