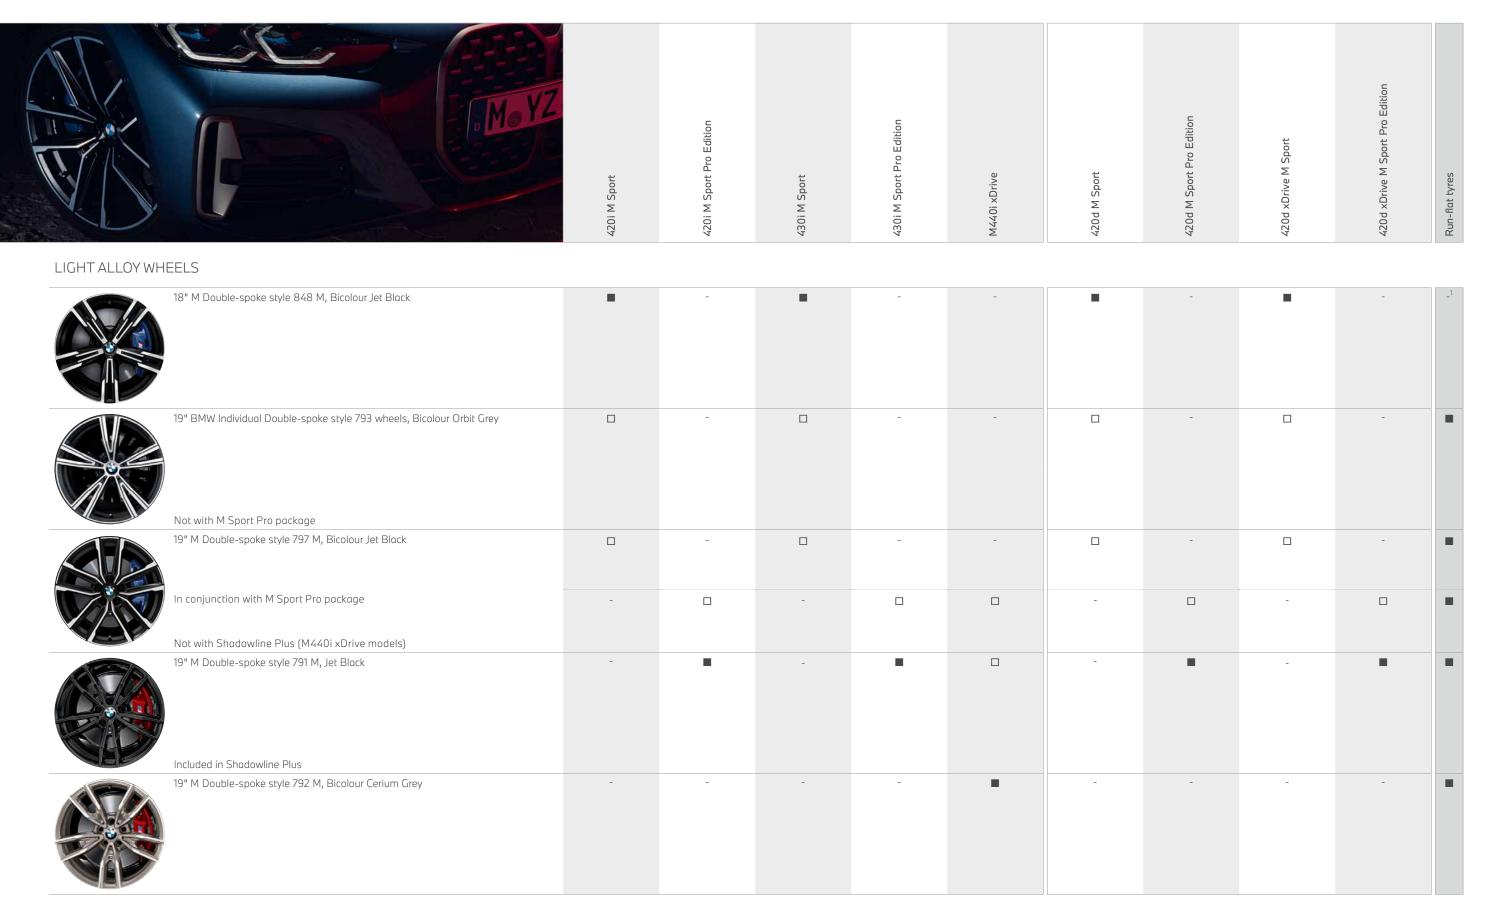

# 19" BMW INDIVIDUAL LIGHT ALLOY DOUBLE-SPOKE STYLE 793 WHEELS, BICOLOUR ORBIT GREY.

19" BMW Individual light alloy Double-spoke style 793 wheels, Bicolour Orbit Grey with mixed tyres and run-flat tyres, front 8 J  $\times$  19 with 225/40 R19, rear 8.5 J  $\times$  19 with 255/35 R19 tyres.

Optional for M Sport models. Not available with M Sport Propackage.

# 19" M LIGHT ALLOY DOUBLE-SPOKE STYLE 797 M WHEELS, BICOLOUR JET BLACK.

19" M light alloy Double-spoke style 797 M wheels, Bicolour Jet Black, front 8J x 19 with 225/40 R19, rear 8.5J x 19 with 255/35 R19 run-flat tyres.

# 19" M LIGHT ALLOY DOUBLE-SPOKE STYLE 791 M, JET BLACK.

19" M light alloy Double-spoke style 791 M wheels, Jet Black with mixed tyres and run-flat tyres, front  $8J \times 19$  with 225/40 R19 tyres, rear  $8.5J \times 19$  with 255/35 R19 tyres.

Only available with M Sport Pro package (M Sport models). Not available with Shadowline Plus (M440i xDrive models).

# 19" M LIGHT ALLOY DOUBLE-SPOKE STYLE 792 M, BICOLOUR CERIUM GREY.

19" M light alloy Double-spoke style 792 M wheels, Bicolour Cerium Grey with mixed tyres and runflat tyres, front 8J  $\times$  19 with 225/40 R19 tyres, rear 8.5J  $\times$  19 with 255/35 R19 tyres.

# Standard for M Sport Pro Edition models. Optional for M440i xDrive models.

# 18" LIGHT ALLOY DOUBLE-SPOKE STYLE 848 M WHEELS, BICOLOUR JET BLACK.

18" M light alloy Double-spoke style 848 M wheels, Bicolour Jet Black with mixed tyres, front 7.5J  $\times$  18 with 225/45 R18 tyres, rear 8.5J  $\times$  18 with 255/40 R18 tyres.

Standard for M440i xDrive models.

Standard for M Sport models.