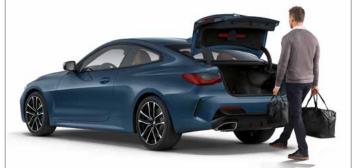

#### COMFORT PACKAGE.

- ☐ Automatic tailgate operation
- □ Comfort Access
- □ Extended storage
- ☐ Steering wheel heating

#### COMFORT PLUS PACKAGE.

Comprises all equipment from Comfort package,

- ☐ Lumbar support, driver and front passenger
- ☐ Seat adjustment, electric with memory