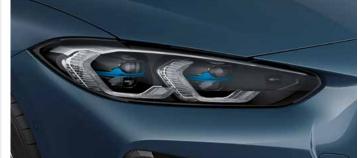

#### SAFETY & TECHNOLOGY

- 48V Mild Hybrid Technology (420d only)
- Active Guard Plus
- Eight-speed automatic transmission with gearshift paddles
- M Sport suspension
- Variable Sport steering
- M Sport braking system, High-gloss Blue (430i only)
- Driving experience modes Comfort, ECO Pro and Sport modes
- Cruise control with braking function
- Dynamic brake lights
- LED foglights, front (420i / 420d / 430i only)
- LED headlights
- Preparation for High-beam Assistant
- Park Distance Control (PDC), front and rear
- Parking Assistant

#### VISIBILITY PACKAGE.

□ BMW Laserlights

☐ High-beam Assistant

Exclusively available for M Sport and M440i xDrive models. Not with M Sport Pro package.