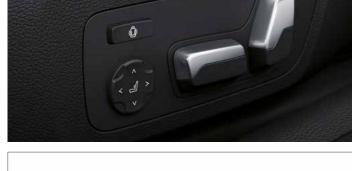

#### COMFORT PLUS PACKAGE.

Comprises all equipment from Comfort package,

- ☐ Lumbar support, driver and front passenger
- ☐ Seat adjustment, electric with memory