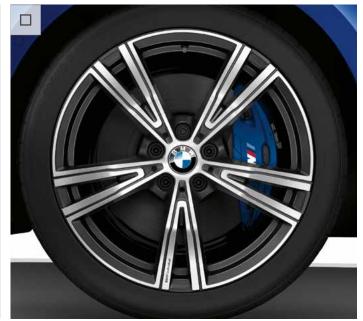

# 19" M LIGHT ALLOY DOUBLE-SPOKE STYLE 797 M WHEELS, BICOLOUR JET BLACK.

19" M light alloy Double-spoke style 797 M wheels, Bicolour Jet Black, front 8J x 19 with 225/40 R19, rear 8.5J x 19 with 255/35 R19 run-flat tyres.