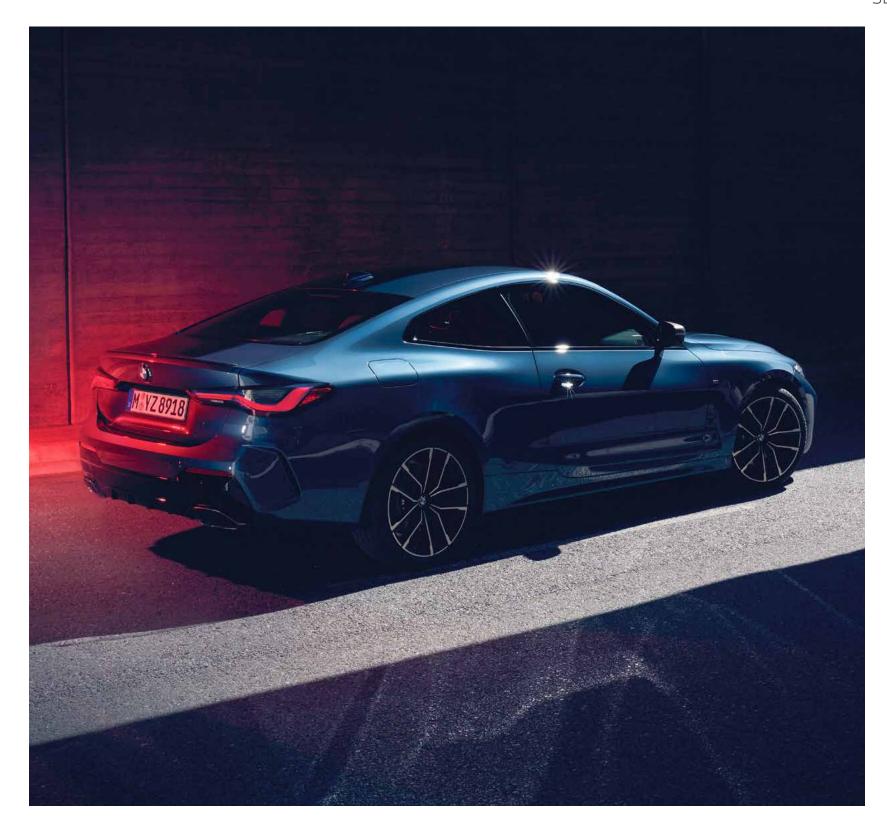

## FEATURED MODEL. BMW M440i xDRIVE:

TwinPower Turbo six-cylinder petrol engine, 374hp (275kW), 19" M light alloy Double-spoke style 797 M wheels in Bicolour Jet Black, Arctic Race Blue metallic paint, Vernasca leather in Cognac with Mocha stitching and BMW Individual Aluminium Fabric interior trim.

# M440i xDRIVE.