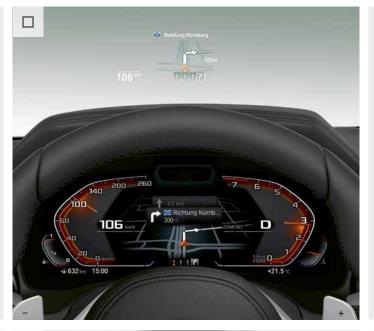

#### HEAD-UP DISPLAY.

The Head-up Display projects information relevant to the journey directly into your field of vision on the windscreen thereby allowing you to fully concentrate on driving. Display of full content is dependent on optional equipment ordered.