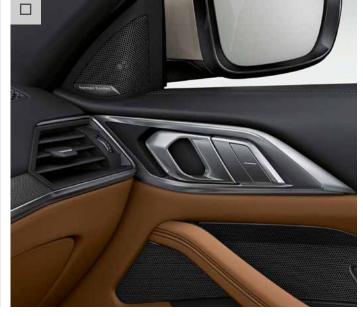

#### INTERIOR

- Air conditioning, automatic with three-zone control
- M leather steering wheel
- Headlining, Anthracite
- Interior trim, Aluminium Tetragon with Pearl Chrome finisher
- Instrument panel in Sensatec
- Ambient lighting
- Through-loading system

#### INTERIOR TRIMS.

Aluminium Tetragon

- M Sport

Aluminium Mesh effect

Available with

- □ M Sport
- □ M440i xDrive

Piano Black

BMW INDIVIDUAL INTERIOR TRIMS.

Available with

- □ M Sport
- ☐ M Sport Pro Edition
- □ M440i xDrive

Aluminium Fabric High-gloss

- Available with
- M Sport Pro Edition
- □ M440i xDrive