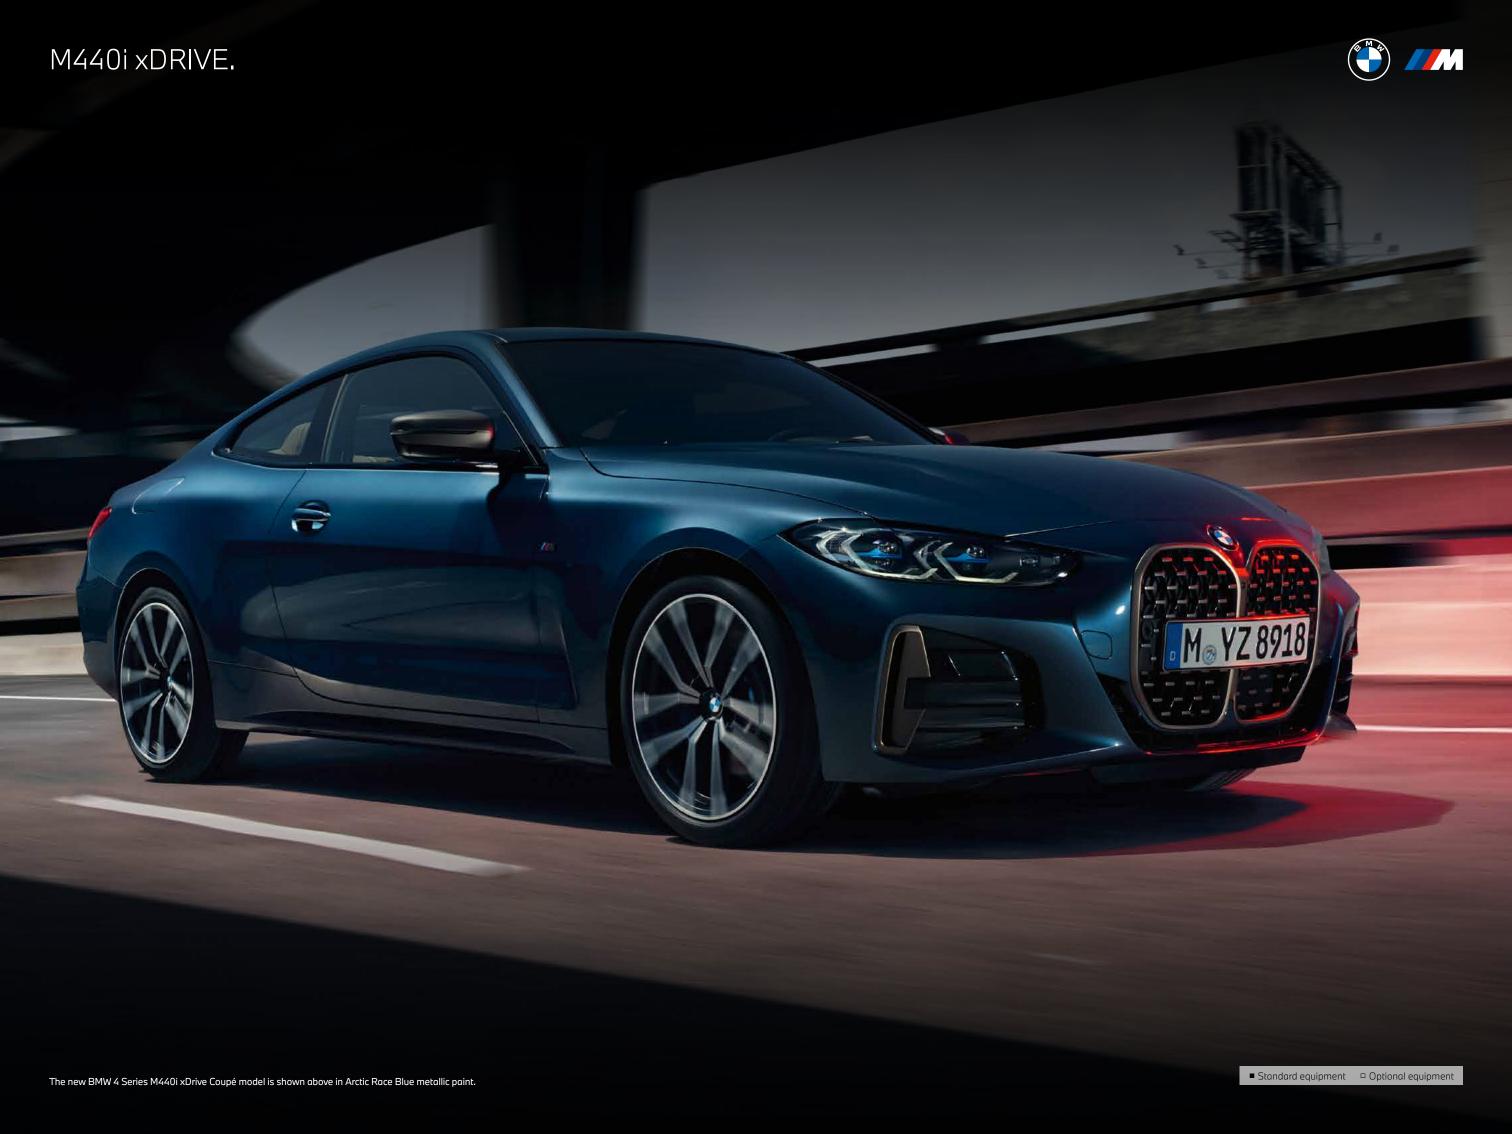

## FEATURED MODEL. BMW M440i xDRIVE:

TwinPower Turbo six-cylinder petrol engine, 374hp (275kW), 19" M light alloy Double-spoke style 797 M wheels in Bicolour Jet Black, Arctic Race Blue metallic paint, Vernasca leather in Cognac with Mocha stitching and BMW Individual Aluminium Fabric interior trim.

# M440i xDRIVE.