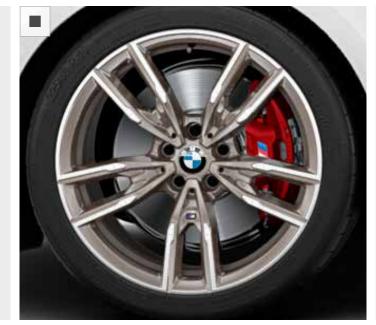

# 19" M LIGHT ALLOY DOUBLE-SPOKE STYLE 792 M, BICOLOUR CERIUM GREY.

19" M light alloy Double-spoke style 792 M wheels, Bicolour Cerium Grey with mixed tyres and runflat tyres, front 8J  $\times$  19 with 225/40 R19 tyres, rear 8.5J  $\times$  19 with 255/35 R19 tyres.

# Standard for M Sport Pro Edition models. Optional for M440i xDrive models.