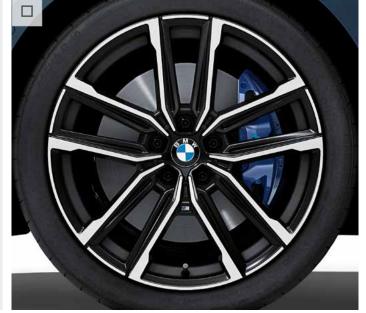

# 18" LIGHT ALLOY DOUBLE-SPOKE STYLE 848 M WHEELS, BICOLOUR JET BLACK.

18" M light alloy Double-spoke style 848 M wheels, Bicolour Jet Black with mixed tyres, front 7.5J  $\times$  18 with 225/45 R18 tyres, rear 8.5J  $\times$  18 with 255/40 R18 tyres.

Standard for M440i xDrive models.

Standard for M Sport models.