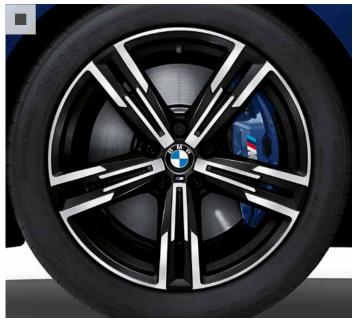

# 19" BMW INDIVIDUAL LIGHT ALLOY DOUBLE-SPOKE STYLE 793 WHEELS, BICOLOUR ORBIT GREY.

19" BMW Individual light alloy Double-spoke style 793 wheels, Bicolour Orbit Grey with mixed tyres and run-flat tyres, front 8 J  $\times$  19 with 225/40 R19, rear 8.5 J  $\times$  19 with 255/35 R19 tyres.

Optional for M Sport models. Not available with M Sport Propackage.