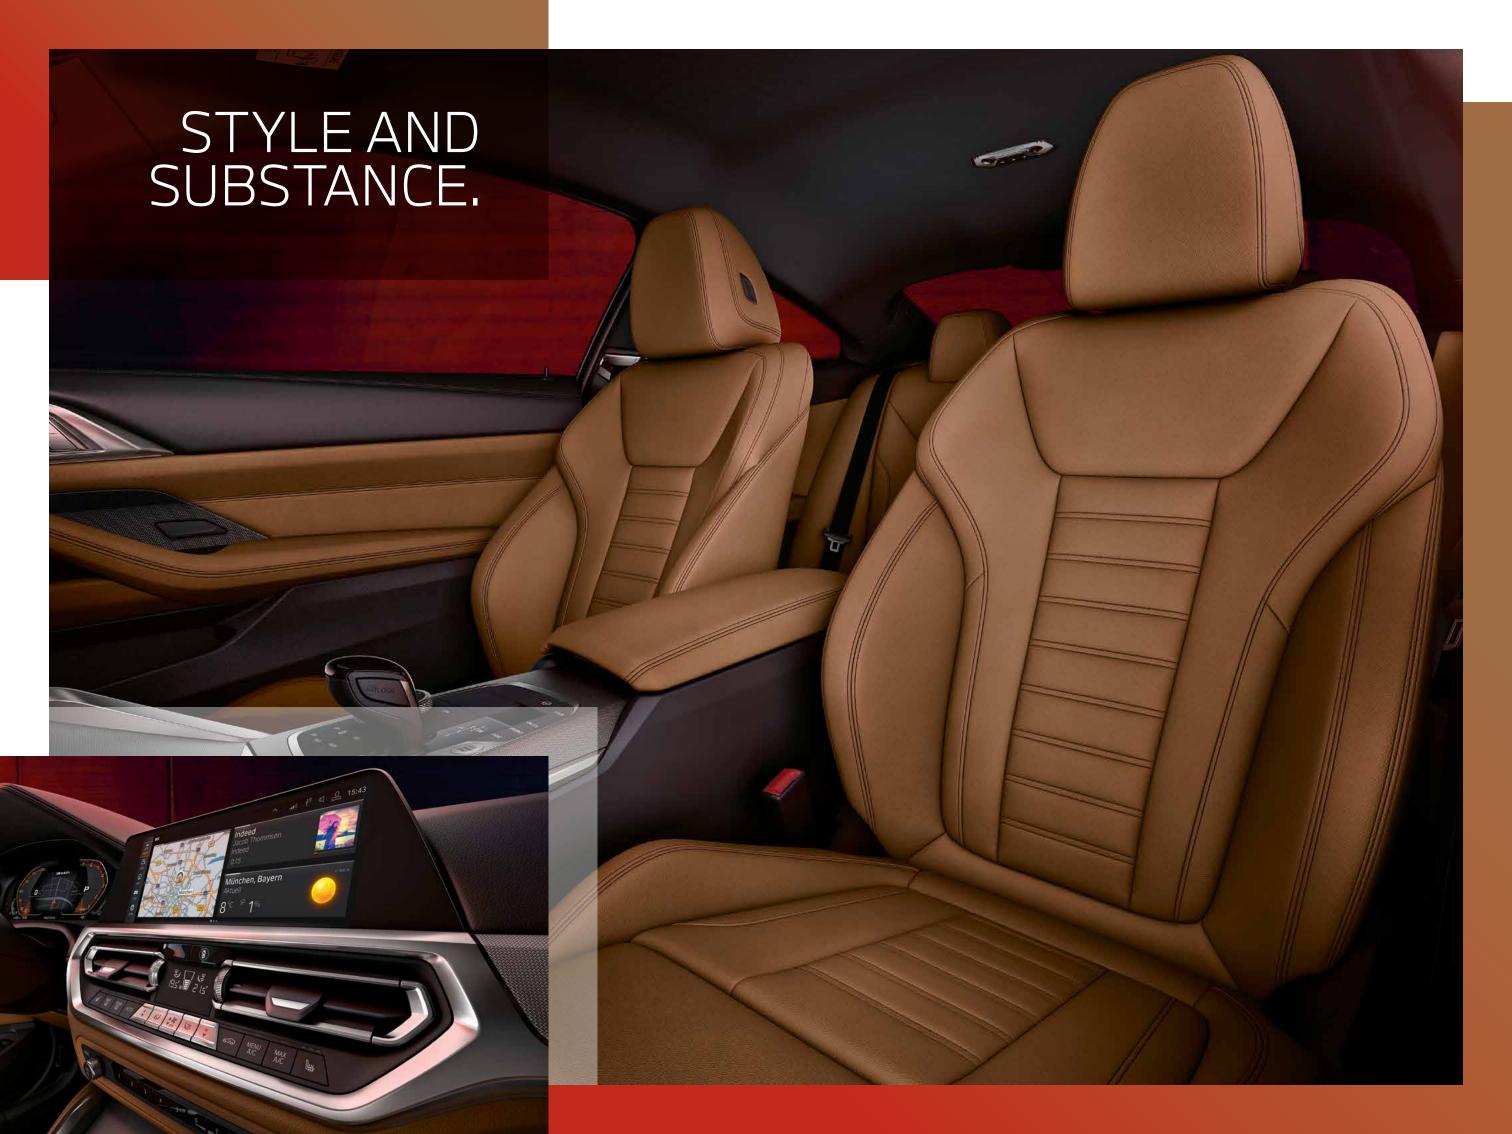

## UPHOLSTERY & INTERIOR TRIMS.

#### LEATHER.

Vernasca leather in Black with Grey stitching

Available with

- M Sport
- M Sport Pro Edition
- M440i xDrive

Vernasca leather in Black with Blue stitching

Available with

- M Sport
- M Sport Pro Edition
- M440i xDrive

Vernasca leather in Oyster with Grey stitching

Available with

- M Sport
- M Sport Pro Edition
- M440i xDrive

Vernasca leather in Cognac with Mocha stitching

Available with

- M Sport
- M Sport Pro Edition
- M440i xDrive