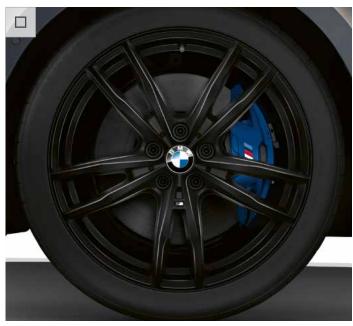

# 19" M LIGHT ALLOY DOUBLE-SPOKE STYLE 797 M WHEELS, BICOLOUR JET BLACK.

19" M light alloy Double-spoke style 797 M wheels, Bicolour Jet Black, front 8J x 19 with 225/40 R19, rear 8.5J x 19 with 255/35 R19 run-flat tyres.