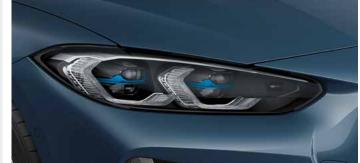

#### SAFETY & TECHNOLOGY

- 48V Mild Hybrid Technology (420d only)
- Active Guard Plus
- Eight-speed automatic transmission with gearshift paddles
- M Sport suspension
- Variable Sport steering
- M Sport braking system, High-gloss Blue (430i only)
- Driving experience modes Comfort, ECO Pro and Sport modes
- Cruise control with braking function
- Dynamic brake lights
- LED foglights, front (420i / 420d / 430i only)
- LED headlights
- Preparation for High-beam Assistant
- Park Distance Control (PDC), front and rear
- Parking Assistant