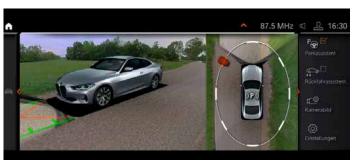

| Drive Recorder¹ Comprises: – Event recorder – Crash recorder Only with Parking Assistant Plus                                                                                                                                                                                                                                                                                                                    |   |   |   |   |   |   |   |   |
|------------------------------------------------------------------------------------------------------------------------------------------------------------------------------------------------------------------------------------------------------------------------------------------------------------------------------------------------------------------------------------------------------------------|---|---|---|---|---|---|---|---|
| Driving Assistant Professional Comprises:  - Active Cruise Control with approach control  - Active Lane Guidance  - Automatic Speed Limit Assist  - Crossing traffic warning, front  - Crossroads warning and city braking function  - Evasion aid  - Lane Keeping Assistant with Active side collision protection  - Steering and Lane Control Assistant  - Wrong-way warning Only with Technology Plus package |   |   |   |   |   |   |   |   |
| Parking Assistant Comprises:  — Lateral parking aid  — Park Distance Control (PDC), front and rear  — Rear-view camera  — Reversing Assistant                                                                                                                                                                                                                                                                    | • | • | • | • | • | • | • | • |
| Parking Assistant Plus Comprises all functionality of Parking Assistant, plus:  — Remote 3D View  — Surround View Not with Parking Assistant                                                                                                                                                                                                                                                                     |   |   |   | 0 |   |   |   |   |