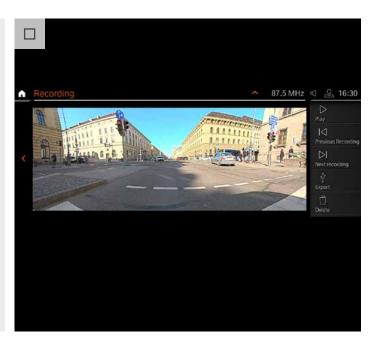

#### DRIVER RECORDER.

The Drive Recorder allows you to record a video from the vehicle environment and play the video on the central Control Display or via USB export also on your device. Important vehicle information such as speed and GPS position are stored synchronously with the video. The Drive Recorder has two subfunctions, the Event recorder and the Crash recorder.

Exclusively available as part of Technology package.