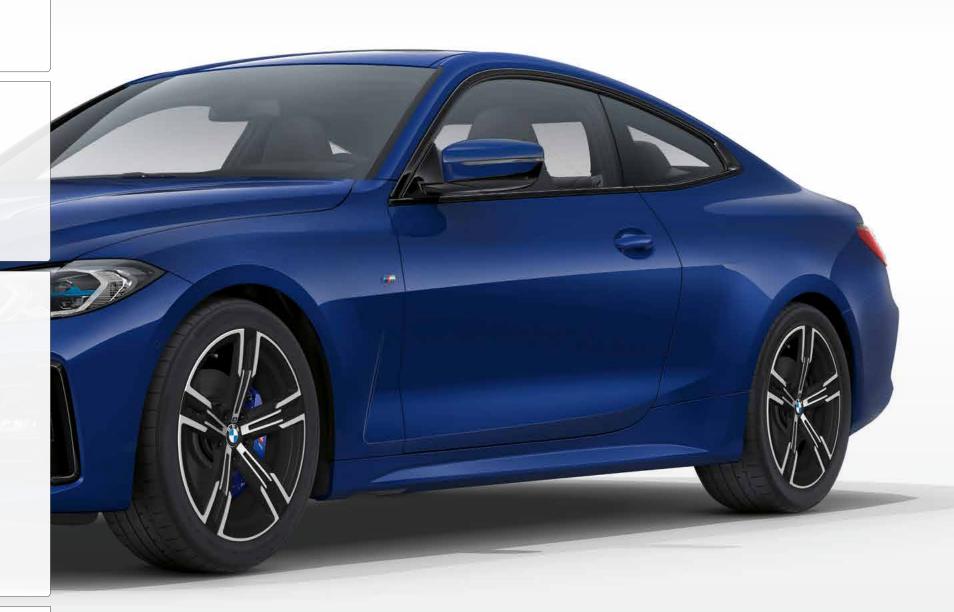

## FEATURED MODEL. BMW M440i xDRIVE:

TwinPower Turbo six-cylinder petrol engine, 374hp (275kW), 19" M light alloy Double-spoke style 797 M wheels in Bicolour Jet Black, Arctic Race Blue metallic paint, Vernasca leather in Cognac with Mocha stitching and BMW Individual Aluminium Fabric interior trim.

# M440i xDRIVE.

#### In addition / replacement to M Sport models **EXTERIOR**

- 19" M light alloy Double-spoke style 792 M wheels, Bicolour Cerium Grey with run-flat tyres
- Metallic paintwork
- Free form exhaust tailpipe finishers
- Cerium Grey finish, comprises:
  - Air breather
  - Kidney grille
  - Mirror caps
  - Model designation

#### INTERIOR

- M seat belts
- Sun protection glass

#### SAFETY & TECHNOLOGY

- BMW TwinPower Turbo six cylinder in-line petrol engine
- 48V Mild Hybrid Technology
- M Sport braking system, High-gloss Red
- M Sport differential
- Adaptive M suspension