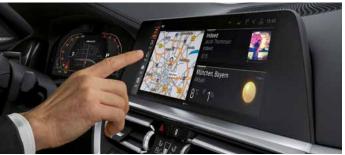

#### AUDIO & COMMUNICATION

- BMW Live Cockpit Professional, comprising:
  - 10.25" Control Display with Touch Functionality
- 12.3" Digital Instrument Display
- BMW Intelligent Personal Assistant
- BMW Operating System 7.0
- Remote Software Upgrade
- Connected Package Professional

#### AUDIO AND COMMUNICATION

| BMW Emergency Call <sup>1</sup>                                                                                                                                                                                                                                                                                                           | - | - |   |   | - |   |   |   |   |
|-------------------------------------------------------------------------------------------------------------------------------------------------------------------------------------------------------------------------------------------------------------------------------------------------------------------------------------------|---|---|---|---|---|---|---|---|---|
| BMW Live Cockpit Professional Comprises:  – 10.25" Control Display with Touch Functionality  – 12.3" Digital Instrument Display  – BMW Intelligent Personal Assistant <sup>2</sup> – BMW Operating System 7.0  – iDrive Controller with Touch Function  – Intelligent Functionalities <sup>2</sup> – Remote Software Upgrade <sup>2</sup> | • | • | • | • | • |   | • | • | • |
| BMW Online Services <sup>2,3</sup> – BMW Apps  – BMW Online Services  – Last State Call <sup>1,3</sup> – USB and Over-the-air Map Updates                                                                                                                                                                                                 | • | • | • |   | • | • | • | • | • |