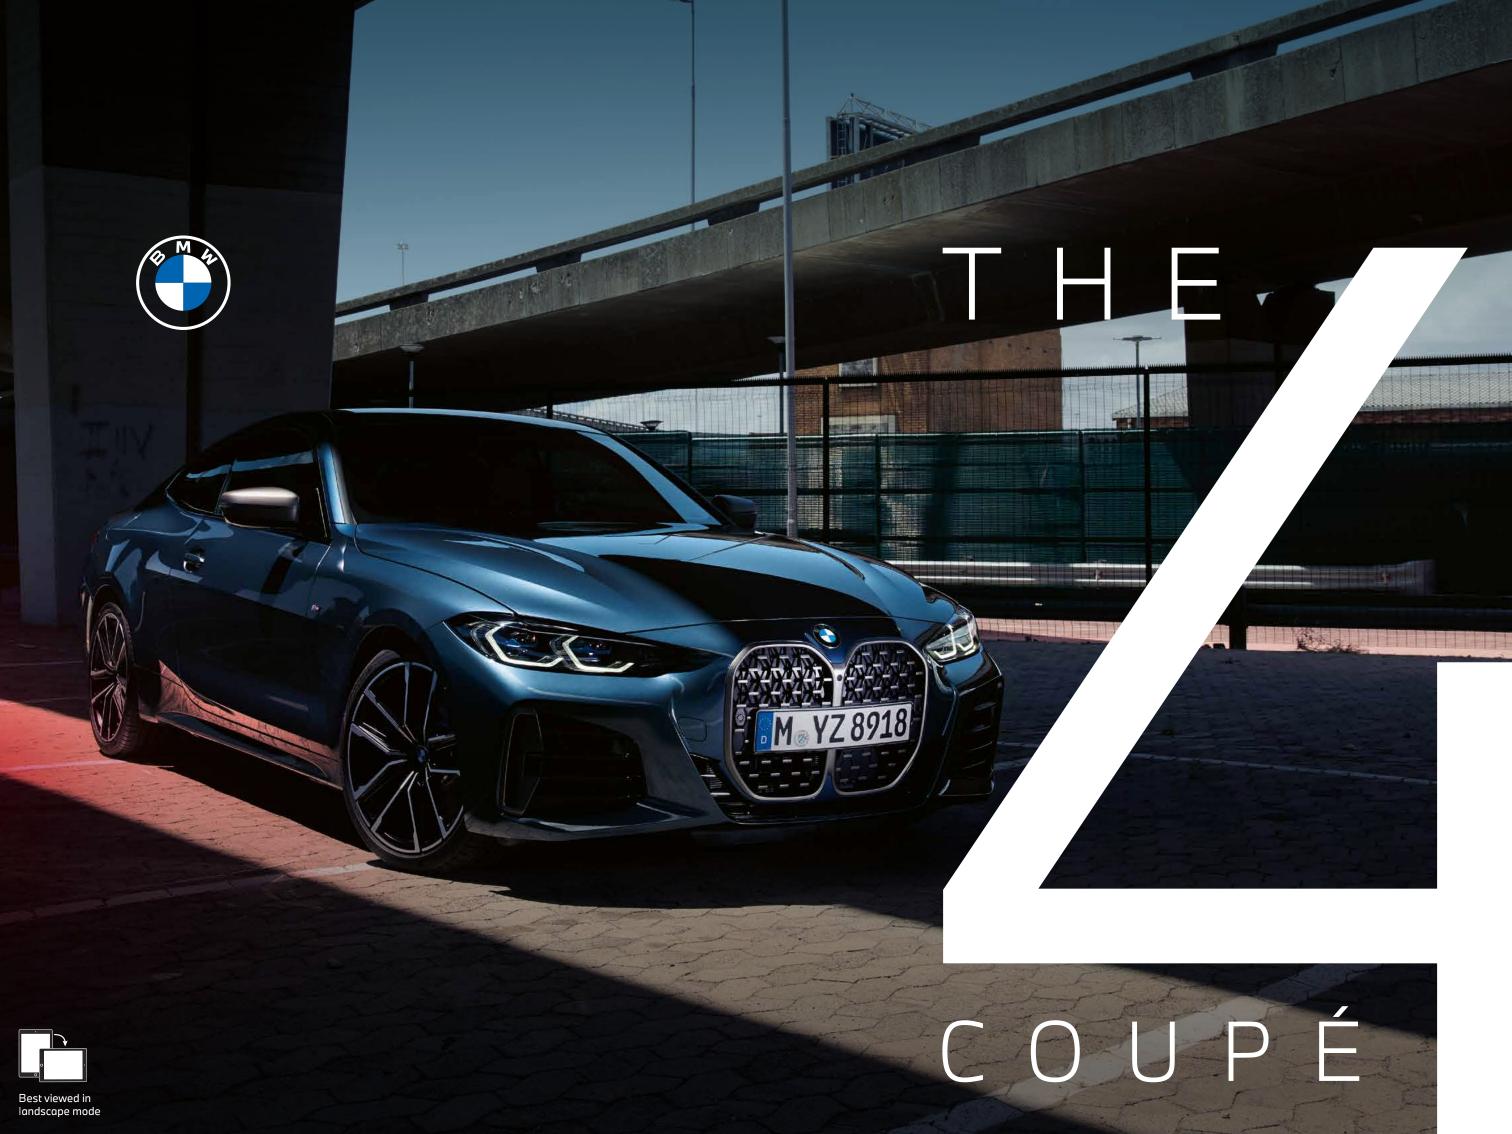

## FEATURED MODEL. BMW M440i xDRIVE:

TwinPower Turbo six-cylinder petrol engine, 374hp (275kW), 19" M light alloy Double-spoke style 797 M wheels in Bicolour Jet Black, Arctic Race Blue metallic paint, Vernasca leather in Cognac with Mocha stitching and BMW Individual Aluminium Fabric interior trim.

# M440i xDRIVE.