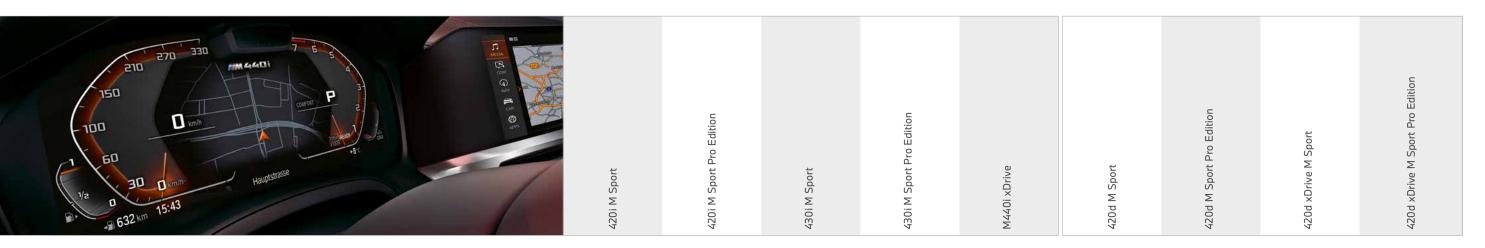

#### AUDIO & COMMUNICATION

- BMW Live Cockpit Professional, comprising:
  - 10.25" Control Display with Touch Functionality
- 12.3" Digital Instrument Display
- BMW Intelligent Personal Assistant
- BMW Operating System 7.0
- Remote Software Upgrade
- Connected Package Professional

#### HEAD-UP DISPLAY.

The Head-up Display projects information relevant to the journey directly into your field of vision on the windscreen thereby allowing you to fully concentrate on driving. Display of full content is dependent on optional equipment ordered.