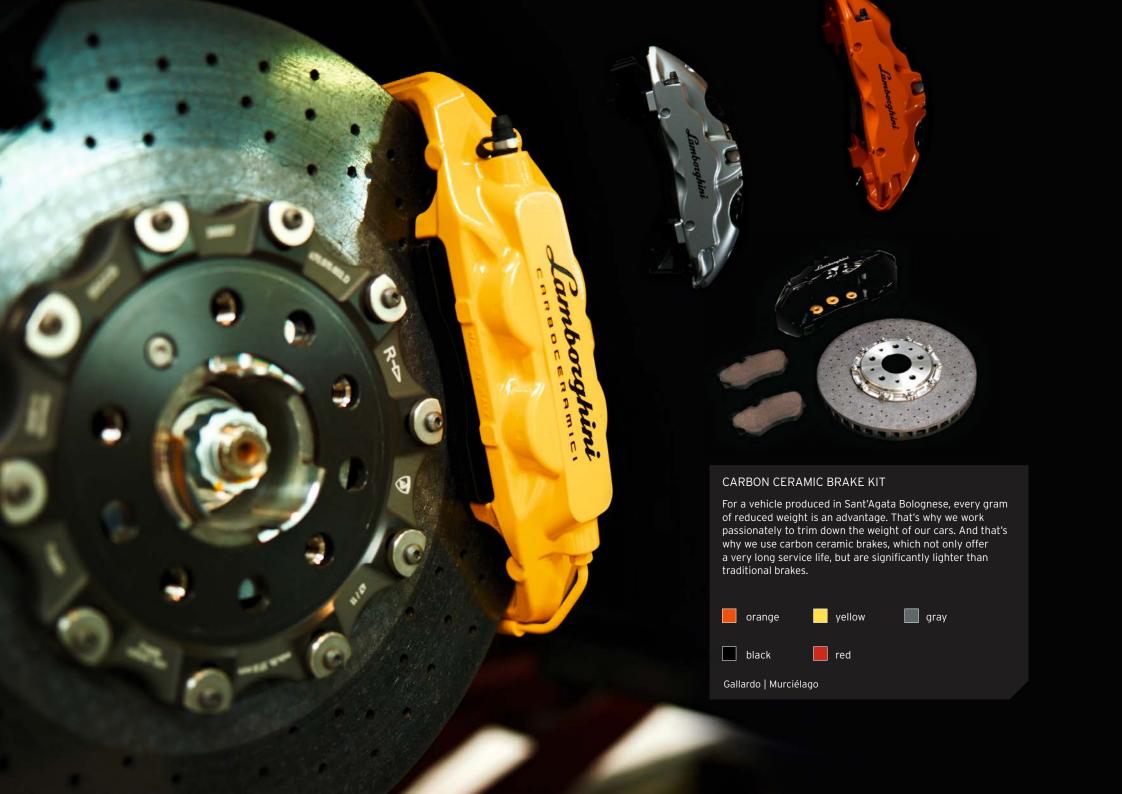

## THERE ARE COUNTLESS WAYS TO SHOW HOW MUCH YOU LOVE YOUR LAMBORGHINI.

For further information, please contact **your Lamborghini dealer.** 

| ACCESSORIES                           | Huracán | Aventador | Gallardo | Murciélago |
|---------------------------------------|---------|-----------|----------|------------|
| SPORTS SEATS                          |         |           |          | •          |
| TUBULAR REAR FRAME                    |         |           | •        |            |
| 4-POINT SAFETY BELT KIT               |         |           | •        | •          |
| REAR BENCH KIT WITH EXTINGUISHER      |         |           | •        |            |
| SPORTS TIRES                          |         | •         | •        | •          |
| STS ENGINE HOOD AND TALL REAR SPOILER |         |           | •        |            |
| SPORTS SHOCK ABSORBERS                |         |           | •        |            |
| CARBON CERAMIC BRAKE KIT              |         |           | •        | •          |
| VIDEO RECORDING AND TELEMETRY SYSTEM  |         |           | •        | •          |
| SPORTS EXHAUST SYSTEM                 | •       | •         | •        |            |
| SOUND PERFORMANCE TUNING              |         | •         |          |            |