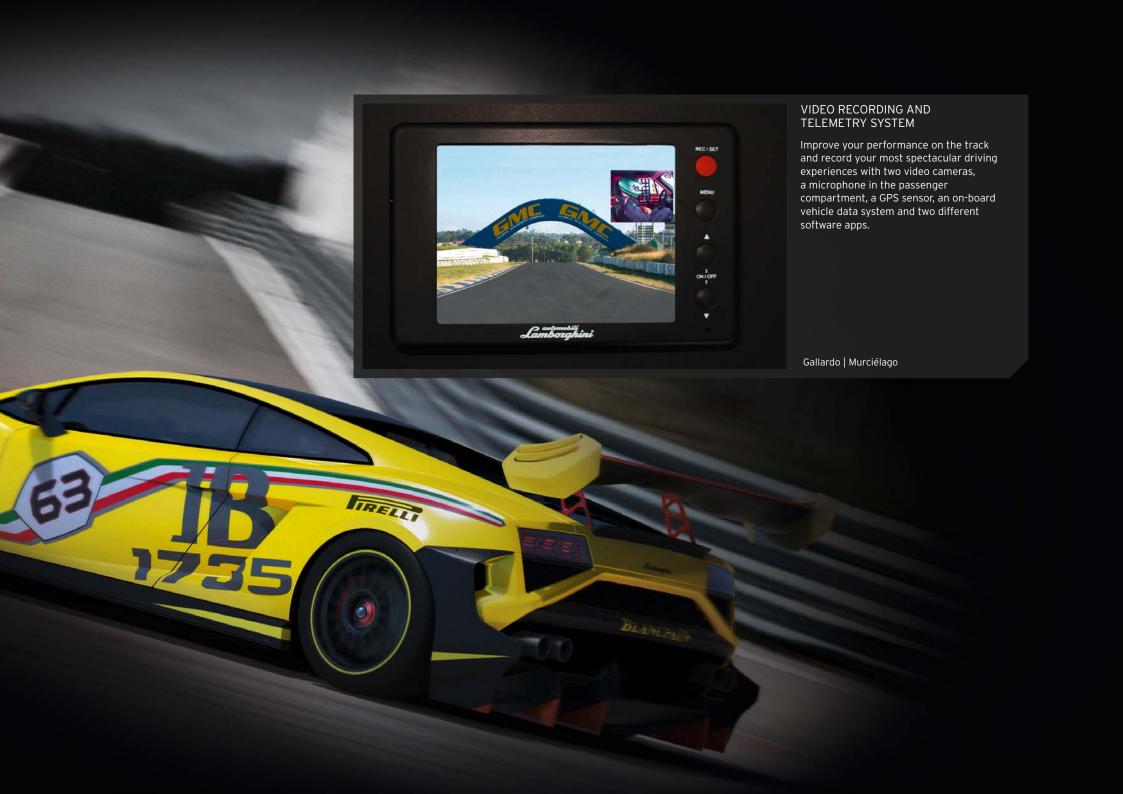

The excitement of speed and extreme driving originates inside your Lamborghini. A sports seat, tubular frame, 4-point safety belt kit, fire extinguisher and sports tires create a perfect racing environment without compromise and in complete safety.

■ SPORTS SEATS Available with or without logo Murciélago



TUBULAR REAR FRAME
Gallardo



REAR BENCH KIT WITH EXTINGUISHER Gallardo







## SOUND PERFORMANCE TUNING

A Lamborghini should be more than meets the eye. With this update of the vehicle's software, the exhaust will be free to express its true nature, right down to the last decibel.

Aventador



## SPORTS EXHAUST SYSTEM

Your Raging Bull will scream with joy as it unleashes its increased power, torque and generally lower weight. FIA compliant.

Huracán | Aventador | Gallardo



## THERE ARE COUNTLESS WAYS TO SHOW HOW MUCH YOU LOVE YOUR LAMBORGHINI.

For further information, please contact **your Lamborghini dealer.** 

| ACCESSORIES                           | Huracán | Aventador | Gallardo | Murciélago |
|---------------------------------------|---------|-----------|----------|------------|
| SPORTS SEATS                          |         |           |          | •          |
| TUBULAR REAR FRAME                    |         |           | •        |            |
| 4-POINT SAFETY BELT KIT               |         |           | •        | •          |
| REAR BENCH KIT WITH EXTINGUISHER      |         |           | •        |            |
| SPORTS TIRES                          |         | •         | •        | •          |
| STS ENGINE HOOD AND TALL REAR SPOILE