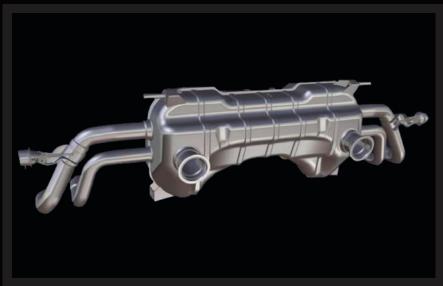

## SPORTS EXHAUST SYSTEM

Your Raging Bull will scream with joy as it unleashes its increased power, torque and generally lower weight. FIA compliant.

Huracán | Aventador | Gallardo