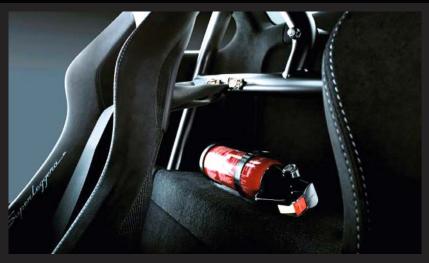

## WE'RE ITALIAN. OUR PASSION IS BOUNDLESS AND KNOWS NO COMPROMISE.

This is true for every Lamborghini, and for each and every detail. If you love your Lamborghini as much as we do, show it.

The excitement of speed and extreme driving originates inside your Lamborghini. A sports seat, tubular frame, 4-point safety belt kit, fire extinguisher and sports tires create a perfect racing environment without compromise and in complete safety.

■ SPORTS SEATS Available with or without logo Murciélago

TUBULAR REAR FRAME
Gallardo

REAR BENCH KIT WITH EXTINGUISHER Gallardo