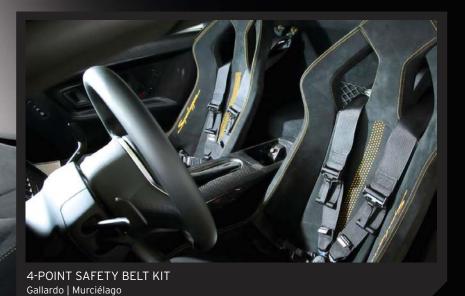

## WE'RE ITALIAN. OUR PASSION IS BOUNDLESS AND KNOWS NO COMPROMISE.

This is true for every Lamborghini, and for each and every detail. If you love your Lamborghini as much as we do, show it.

The excitement of speed and extreme driving originates inside your Lamborghini. A sports seat, tubular frame, 4-point safety belt kit, fire extinguisher and sports tires create a perfect racing environment without compromise and in complete safety.

■ SPORTS SEATS Available with or without logo Murciélago

TUBULAR REAR FRAME
Gallardo

REAR BENCH KIT WITH EXTINGUISHER Gallardo