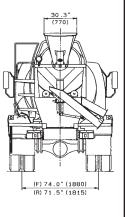

# Concrete Mixers

| Cab/Chassis                  | FE-SP                                                                          | FM-MR                      |
|------------------------------|--------------------------------------------------------------------------------|----------------------------|
| Wheelbase (in.)              | 108.3                                                                          | 144.9                      |
| Overall Length (in.)         | 215.6                                                                          | 269.3                      |
| Overall Width (in.)          | 80.7                                                                           | 97.6                       |
| Overall Height (in.)         | 102.0                                                                          | 134.1                      |
| GVWR (lbs.)                  | 14,500                                                                         | 25,995                     |
| Engine                       |                                                                                |                            |
| Туре                         | 4-stroke cycle, watercooled, direct injection, turbocharged, intercooled diese |                            |
| Model                        | Mitsubishi 4D34-3AT3B                                                          | Mitsubishi 6D16-3AT3       |
| No. of cylinders             | Four in-line                                                                   | Six in-line                |
| Piston displacement          | 238.0 cu. in. (3.9 liters)                                                     | 460.3 cu. in. (7.5 liters) |
| Max. output (SAE, gross)     | 145 hp@2,900 rpm                                                               | 200 hp@2,600 rpm           |
| Max. torque (SAE, gross)     | 275 lb.ft.@1,600 rpm                                                           | 434 lb.ft.@1,600 rpm       |
| Air cleaner                  | Dry paper element with snorkel and rain cap                                    |                            |
| Starter                      | 12-volt                                                                        |                            |
| Alternator                   | 12-volt, 100-amp                                                               |                            |
| Drum                         | Direct drive with double spiral bla                                            | ades                       |
| Drum Volume (cu. yd.)        | 2.5                                                                            | 5.8                        |
| Agitating Capacity (cu. yd.) | 1.5                                                                            | 3.1                        |
| Mixing Capacity (cu. yd.)    | 1.5                                                                            | 3.1                        |
| Drum Revolution Speed        |                                                                                |                            |
| Agitating (rpm)              | 2-4                                                                            | 1.5                        |
| Charging (rpm)               | 0-15                                                                           | 0-15                       |
| Discharging (rpm)            | 0-15                                                                           | 0-15                       |
| Mixing (rpm)                 | 8-12                                                                           | 8-12                       |
| Hopper                       |                                                                                |                            |
| Hopper Openings (in.)        | width 24.8 x length 33.3                                                       | width 30.3 x length 37.8   |
| Chute                        |                                                                                |                            |
| Length, Main Chute (in.)     | 44.7                                                                           | 60.2                       |
| Length, Sub-chute (in.)      | 19.7                                                                           | 27.6                       |
| Water Tank Capacity (gal.)   | 52.8                                                                           | 71.3                       |
| Water Pump                   | Centrifugal pump                                                               | Centrifugal pump           |
| Capacity (gal. per minute)   | 8                                                                              | 8                          |
| Oil Pump & Oil Motor         |                                                                                |                            |
| Oil Pump                     | Axial plunger pump                                                             |                            |
| Oil Motor                    | Axial plunger-type with gear reducer                                           |                            |
|                              |                                                                                |                            |