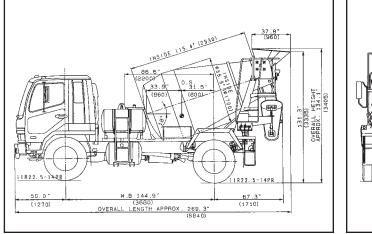

# Concrete Mixers

| Cab/Chassis                  | FE-SP                                                                          | FM-MR                      |
|------------------------------|--------------------------------------------------------------------------------|----------------------------|
| Wheelbase (in.)              | 108.3                                                                          | 144.9                      |
| Overall Length (in.)         | 215.6                                                                          | 269.3                      |
| Overall Width (in.)          | 80.7                                                                           | 97.6                       |
| Overall Height (in.)         | 102.0                                                                          | 134.1                      |
| GVWR (lbs.)                  | 14,500                                                                         | 25,995                     |
| Engine                       |                                                                                |                            |
| Туре                         | 4-stroke cycle, watercooled, direct injection, turbocharged, intercooled diese |                            |
| Model                        | Mitsubishi 4D34-3AT3B                                                          | Mitsubishi 6D16-3AT3       |
| No. of cylinders             | Four in-line                                                                   | Six in-line                |
| Piston displacement          | 238.0 cu. in. (3.9 liters)                                                     | 460.3 cu. in. (7.5 liters) |
| Max. output (SAE, gross)     | 145 hp@2,900 rpm                                                               | 200 hp@2,600 rpm           |
| Max. torque (SAE, gross)     | 275 lb.ft.@1,600 rpm                                                           | 434 lb.ft.@1,600 rpm       |
| Air cleaner                  | Dry paper element with snorkel and rain cap                                    |                            |
| Starter                      | 12-volt                                                                        |                            |
| Alternator                   | 12-volt, 100-amp                                                               |                            |
| Drum                         | Direct drive with double spiral bla                                            | ades                       |
| Drum Volume (cu. yd.)        | 2.5                                                                            | 5.8                        |
| Agitating Capacity (cu. yd.) | 1.5                                                                            | 3.1                        |
| Mixing Capacity (cu. yd.)    | 1.5                                                                            | 3.1                        |
| Drum Revolution Speed        |                                                                                |                            |
| Agitating (rpm)              | 2-4                                                                            | 1.5                        |
| Charging (rpm)               | 0-15                                                                           | 0-15                       |
| Discharging (rpm)            | 0-15                                                                           | 0-15                       |
| Mixing (rpm)                 | 8-12                                                                           | 8-12                       |
| Hopper                       |                                                                                |                            |
| Hopper Openings (in.)        | width 24.8 x length 33.3                                                       | width 30.3 x length 37.8   |
| Chute                        |                                                                                |                            |
| Length, Main Chute (in.)     | 44.7                                                                           | 60.2                       |
| Length, Sub-chute (in.)      | 19.7                                                                           | 27.6                       |
| Water Tank Capacity (gal.)   | 52.8                                                                           | 71.3                       |
| Water Pump                   | Centrifugal pump                                                               | Centrifugal pump           |
| Capacity (gal. per minute)   | 8                                                                              | 8                          |
| Oil Pump & Oil Motor         |                                                                                |                            |
| Oil Pump                     | Axial plunger pump                                                             |                            |
| Oil Motor                    | Axial plunger-type with gear reducer                                           |                            |
|                              |                                                                                |                            |

### **FM-MR**

MITSUBISHI FUSO TRUCK OF AMERICA, Inc. 2015 Center Square Road Logan Twp., NJ 08085

2003

For the dealer nearest you, or for more information, call: **877-202-9650** 

Or visit our web site at: www.mitfuso.com