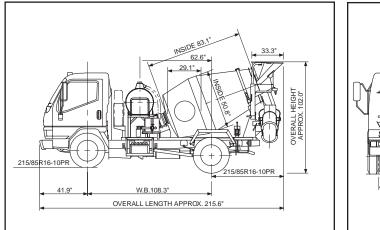

# Concrete Mixers

| Cab/Chassis                  | FE-SP                                                                          | FM-MR                      |
|------------------------------|--------------------------------------------------------------------------------|----------------------------|
| Wheelbase (in.)              | 108.3                                                                          | 144.9                      |
| Overall Length (in.)         | 215.6                                                                          | 269.3                      |
| Overall Width (in.)          | 80.7                                                                           | 97.6                       |
| Overall Height (in.)         | 102.0                                                                          | 134.1                      |
| GVWR (lbs.)                  | 14,500                                                                         | 25,995                     |
| Engine                       |                                                                                |                            |
| Туре                         | 4-stroke cycle, watercooled, direct injection, turbocharged, intercooled diese |                            |
| Model                        | Mitsubishi 4D34-3AT3B                                                          | Mitsubishi 6D16-3AT3       |
| No. of cylinders             | Four in-line                                                                   | Six in-line                |
| Piston displacement          | 238.0 cu. in. (3.9 liters)                                                     | 460.3 cu. in. (7.5 liters) |
| Max. output (SAE, gross)     | 145 hp@2,900 rpm                                                               | 200 hp@2,600 rpm           |
| Max. torque (SAE, gross)     | 275 lb.ft.@1,600 rpm                                                           | 434 lb.ft.@1,600 rpm       |
| Air cleaner                  | Dry paper element with snorkel and rain cap                                    |                            |
| Starter                      | 12-volt                                                                        |                            |
| Alternator                   | 12-volt, 100-amp                                                               |                            |
| Drum                         | Direct drive with double spiral bla                                            | ades                       |
| Drum Volume (cu. yd.)        | 2.5                                                                            | 5.8                        |
| Agitating Capacity (cu. yd.) | 1.5                                                                            | 3.1                        |
| Mixing Capacity (cu. yd.)    | 1.5                                                                            | 3.1                        |
| Drum Revolution Speed        |                                                                                |                            |
| Agitating (rpm)              | 2-4                                                                            | 1.5                        |
| Charging (rpm)               | 0-15                                                                           | 0-15                       |
| Discharging (rpm)            | 0-15                                                                           | 0-15                       |
| Mixing (rpm)                 | 8-12                                                                           | 8-12                       |
| Hopper                       |                                                                                |                            |
| Hopper Openings (in.)        | width 24.8 x length 33.3                                                       | width 30.3 x length 37.8   |
| Chute                        |                                                                                |                            |
| Length, Main Chute (in.)     | 44.7                                                                           | 60.2                       |
| Length, Sub-chute (in.)      | 19.7                                                                           | 27.6                       |
| Water Tank Capacity (gal.)   | 52.8                                                                           | 71.3                       |
| Water Pump                   | Centrifugal pump                                                               | Centrifugal pump           |
| Capacity (gal. per minute)   | 8                                                                              | 8                          |
| Oil Pump & Oil Motor         |                                                                                |                            |
| Oil Pump                     | Axial plunger pump                                                             |                            |
| Oil Motor                    | Axial plunger-type with gear reducer                                           |                            |
|                              |                                                                                |                            |

### **FE-SP**