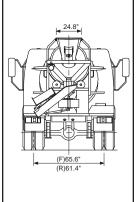

# Concrete Mixers

| Cab/Chassis                  | FE-SP                                                                          | FM-MR                      |
|------------------------------|--------------------------------------------------------------------------------|----------------------------|
| Wheelbase (in.)              | 108.3                                                                          | 144.9                      |
| Overall Length (in.)         | 215.6                                                                          | 269.3                      |
| Overall Width (in.)          | 80.7                                                                           | 97.6                       |
| Overall Height (in.)         | 102.0                                                                          | 134.1                      |
| GVWR (lbs.)                  | 14,500                                                                         | 25,995                     |
| Engine                       |                                                                                |                            |
| Туре                         | 4-stroke cycle, watercooled, direct injection, turbocharged, intercooled diese |                            |
| Model                        | Mitsubishi 4D34-3AT3B                                                          | Mitsubishi 6D16-3AT3       |
| No. of cylinders             | Four in-line                                                                   | Six in-line                |
| Piston displacement          | 238.0 cu. in. (3.9 liters)                                                     | 460.3 cu. in. (7.5 liters) |
| Max. output (SAE, gross)     | 145 hp@2,900 rpm                                                               | 200 hp@2,600 rpm           |
| Max. torque (SAE, gross)     | 275 lb.ft.@1,600 rpm                                                           | 434 lb.ft.@1,600 rpm       |
| Air cleaner                  | Dry paper element with snorkel and rain cap                                    |                            |
| Starter                      | 12-volt                                                                        |                            |
| Alternator                   | 12-volt, 100-amp                                                               |                            |
| Drum                         | Direct drive with double spiral bla                                            | ades                       |
| Drum Volume (cu. yd.)        | 2.5                                                                            | 5.8                        |
| Agitating Capacity (cu. yd.) | 1.5                                                                            | 3.1                        |
| Mixing Capacity (cu. yd.)    | 1.5                                                                            | 3.1                        |
| Drum Revolution Speed        |                                                                                |                            |
| Agitating (rpm)              | 2-4                                                                            | 1.5                        |
| Charging (rpm)               | 0-15                                                                           | 0-15                       |
| Discharging (rpm)            | 0-15                                                                           | 0-15                       |
| Mixing (rpm)                 | 8-12                                                                           | 8-12                       |
| Hopper                       |                                                                                |                            |
| Hopper Openings (in.)        | width 24.8 x length 33.3                                                       | width 30.3 x length 37.8   |
| Chute                        |                                                                                |                            |
| Length, Main Chute (in.)     | 44.7                                                                           | 60.2                       |
| Length, Sub-chute (in.)      | 19.7                                                                           | 27.6                       |
| Water Tank Capacity (gal.)   | 52.8                                                                           | 71.3                       |
| Water Pump                   | Centrifugal pump                                                               | Centrifugal pump           |
| Capacity (gal. per minute)   | 8                                                                              | 8                          |
| Oil Pump & Oil Motor         |                                                                                |                            |
| Oil Pump                     | Axial plunger pump                                                             |                            |
| Oil Motor                    | Axial plunger-type with gear reducer                                           |                            |
|                              |                                                                                |                            |

### **FE-SP**