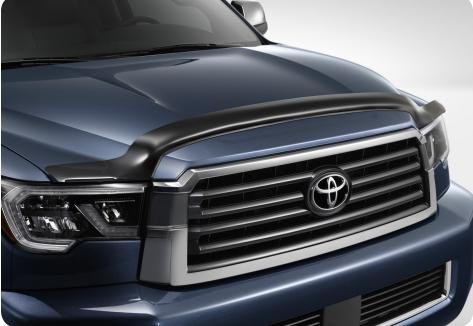

#### **HOOD PROTECTOR**

Prevent road debris from damaging your paint and windshield with this sleek and aerodynamic hood protector. Designed and sculpted by Toyota to complement the bold lines of your Sequoia.

- Made with dark-tinted impact-resistant polycarbonate for strength and durability
- Enhances style while providing superior front-end protection
- Helps prevent costly repairs to paint, hood and windshield glass