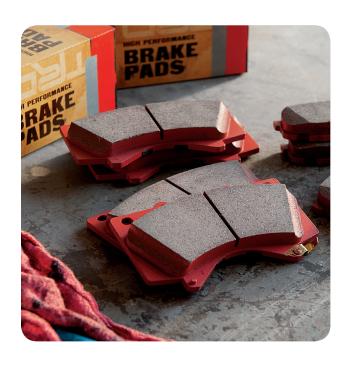

#### TRD BRAKE PADS

The enhanced stopping power from TRD brake pads helps decrease stopping distance.

- Aramid-and ceramic-strengthened compound helps deliver an optimum combination of cold and hot friction with minimal brake noise
- Reduces fade during repeated stops or extended downhill driving
- Direct replacement for stock pads
- For street and off-road use (not intended for open-track sessions)
- Available for front and rear (sold separately)