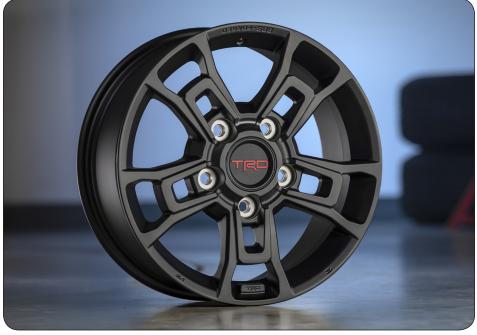

### TRD 18" MATTE BLACK ALLOY WHEELS

Add some flash and give your Sequoia a custom look by outfitting it with the 18" matte black TRD alloy wheels.

- Alloy wheels are light, help enhance heat dissipation and provide greater rigidity under high-load cornering maneuvers than stock wheels
- Incorporates the proper weight, offset and brake clearance to ensure proper fit, finish and reliability