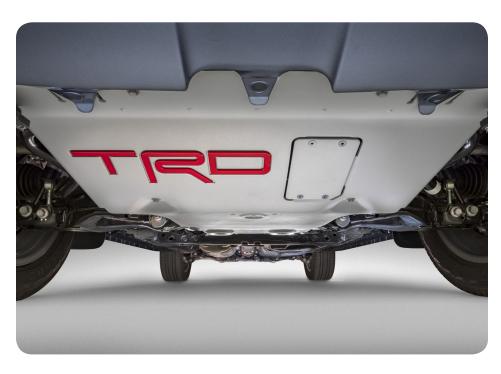

#### TRD FRONT SKID PLATE

Beef up the aggressive stance of your Sequoia while protecting its underbody from off-road hazards with the TRD skid plate.

- Helps prevent damage to underbody from rocks, branches, ice chunks and other types of road debris
- Easy no-drill installation uses vehicle's existing attachment mounts
- Rigorously tested to maximize protection and prevent vibration, stress and noise
- Won't interfere with or block cooling system
- Provides unobstructed access to all maintenance points and vehicle tow hooks
- Made from stamped and formed 1/4-in thick aluminum
- Red TRD lettering helps provide a sporty look