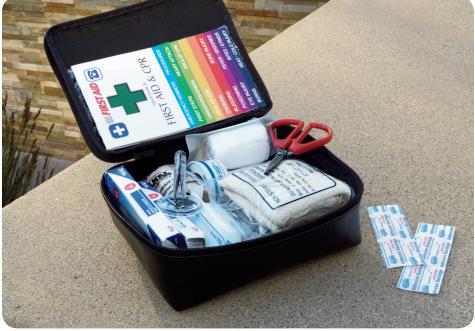

#### **FIRST AID KIT**

Compact, soft-sided first aid kit contains what you need to treat minor scrapes and scratches.

- Water-resistant and flame-retardant black PVC zipper case for safety and durability
- Kit includes insect sting relief pads: self-adhesive bandage; rolled stretch bandage with metal clips, multi-use, waterproof, heatreflective survival blanket; and stainless steel scissors