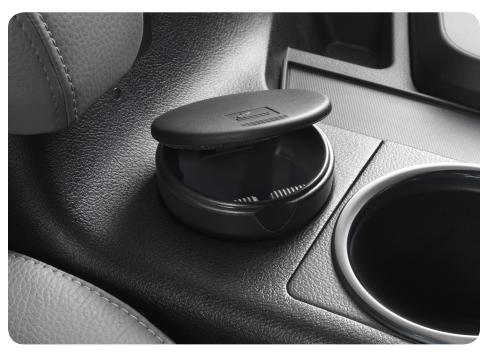

### COIN HOLDER/ASHTRAY CUP

Self-contained coin holder/ashtray cup fits conveniently inside the cupholder.

- Hinged lid helps minimize odors and flyaway ashes
- Easy to empty and clean
- Also provides handy storage for coins and other small items