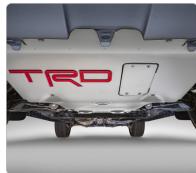

### **ALL-WEATHER FLOOR LINERS**<sup>3</sup>

Engineered to precisely fit your vehicle, all-weather floor liners are made from durable, flexible, weather-resistant material that cleans easily.

- Precise injection molding uses Toyota's original vehicle design data for a perfect fit
- Includes two rear liners to help provide more complete coverage
- Liners feature ribbed channels to better hold moisture and a stylish vehicle logo
- Skid-resistant backing and driver- side quarter-turn fasteners help keep the liners in place
- Made in the U.S.A.