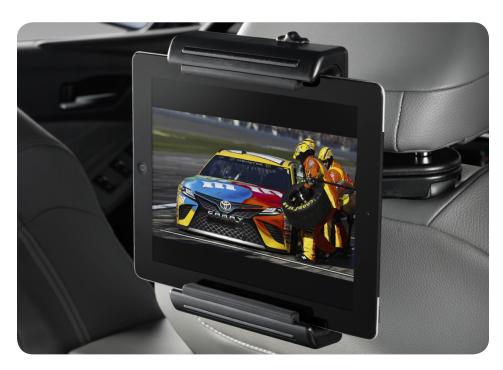

### **UNIVERSAL TABLET HOLDER**<sup>6</sup>

Compatible with virtually all multimedia devices, it holds your tablet, phone, music or video player in place.

- Installs and removes in seconds—no tools required
- Durable construction with spring-loaded arms to hold your device in place
- Adjustable pivot/tilt enables passengers to view their device at eye level