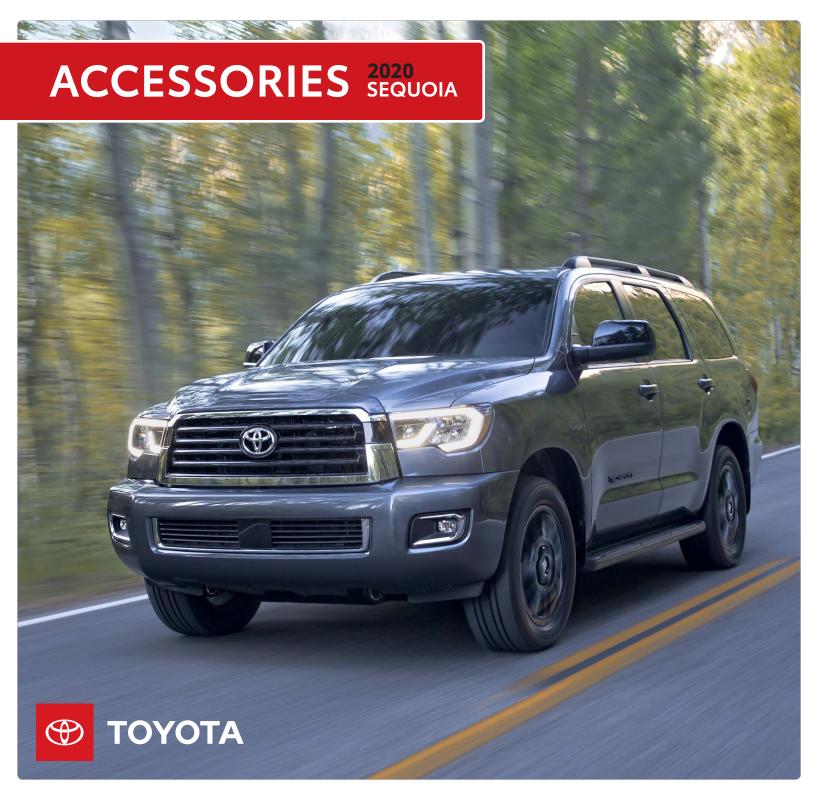

#### TRD FRONT SKID PLATE

Beef up the aggressive stance of your Sequoia while protecting its underbody from off-road hazards with the TRD skid plate.

- Helps prevent damage to underbody from rocks, branches, ice chunks and other types of road debris
- Easy no-drill installation uses vehicle's existing attachment mounts
- Rigorously tested to maximize protection and prevent vibration, stress and noise
- Won't interfere with or block cooling system
- Provides unobstructed access to all maintenance points and vehicle tow hooks
- Made from stamped and formed 1/4-in thick aluminum
- Red TRD lettering helps provide a sporty look