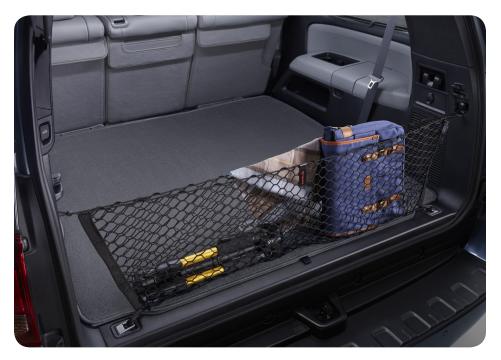

### **CARGO NET—ENVELOPE**<sup>4</sup>

Lightweight cargo net helps secure everyday items from rolling around.

- Quick and easy attachment and removal
- Envelope-style netting accommodates a wide variety of shapes and sizes
- Stores flat when not in use

### **CARGO TOTE**<sup>4</sup>

Versatile cargo tote secures a variety of items and helps keep them in place.

- Removable divider panels help hold items upright
- Two carrying handles for easy loading and unloading
- Collapsible tote for easy storing when not in use