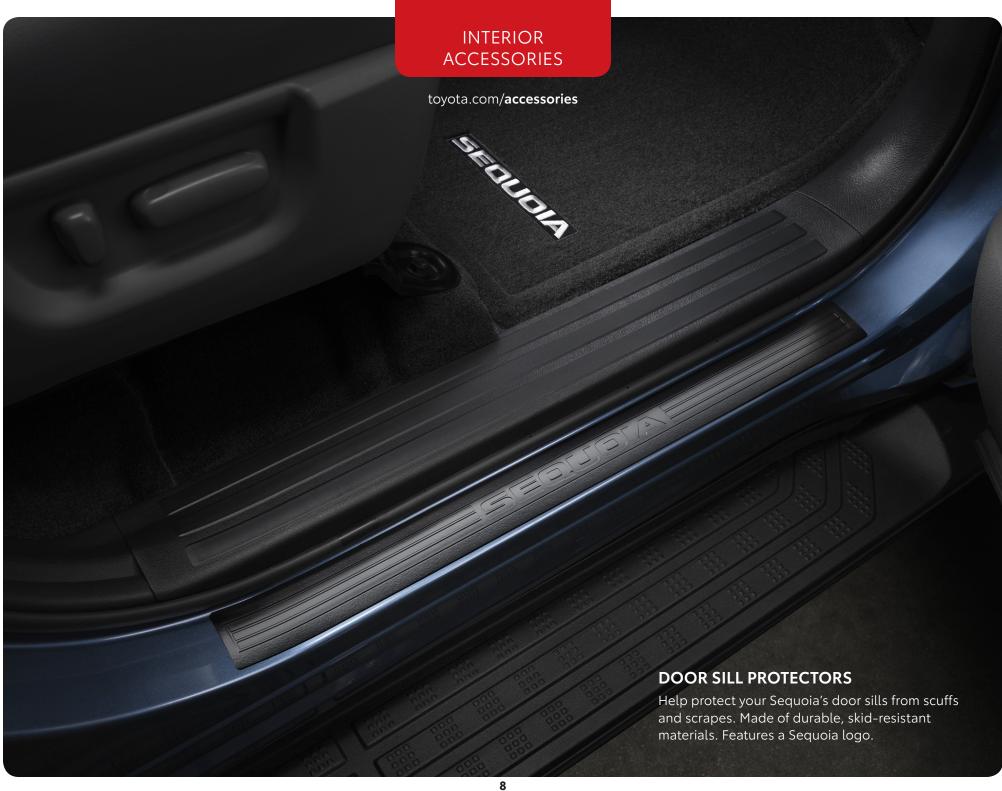

### **BLACKOUT EMBLEM OVERLAYS**

Molded from tough and durable black ABS plastic, blackout emblem overlays are engineered to precisely fit over existing badges, making it easy to customize in minutes.

- Designed to fit over existing chrome vehicle badging
- Easy to install-simply remove tape liner and apply over clean badges
- Tested against harsh UV exposure to resist fading