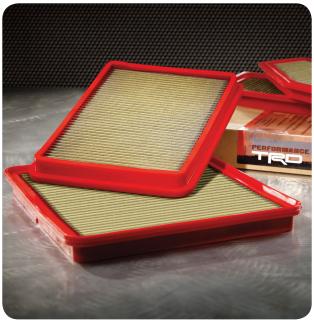

#### TRD AIR FILTER

For exceptional engine protection and performance, the TRD performance air filter offers superb filtration and enhanced airflow.

 Four-ply filter element features durable, epoxy-coated mesh enclosure and elastomeric seal to help optimize precise, leak-free fit.