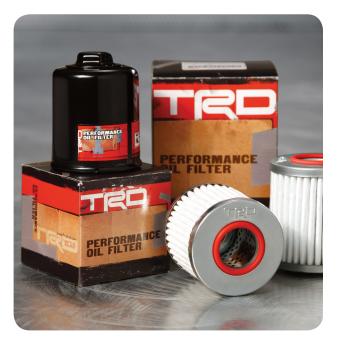

### TRD OIL FILTER

Delivers exceptional filtration, lower flow restriction, plus enhanced engine protection and durability.

 100% synthetic fiber filtration medium designed to provide the highest possible dirt removal efficiency with the lowest possible flow restriction