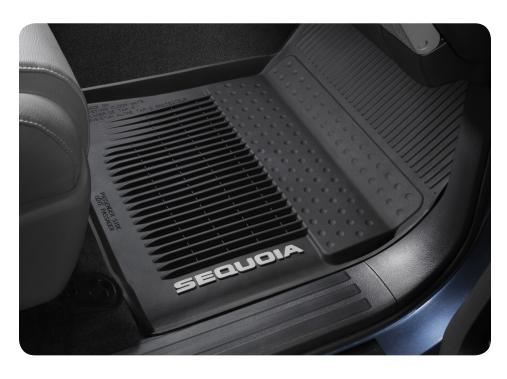

### **ALL-WEATHER FLOOR LINERS**<sup>3</sup>

Engineered to precisely fit your vehicle, all-weather floor liners are made from durable, flexible, weather-resistant material that cleans easily.

- Precise injection molding uses Toyota's original vehicle design data for a perfect fit
- Includes two rear liners to help provide more complete coverage
- Liners feature ribbed channels to better hold moisture and a stylish vehicle logo
- Skid-resistant backing and driver- side quarter-turn fasteners help keep the liners in place
- Made in the U.S.A.