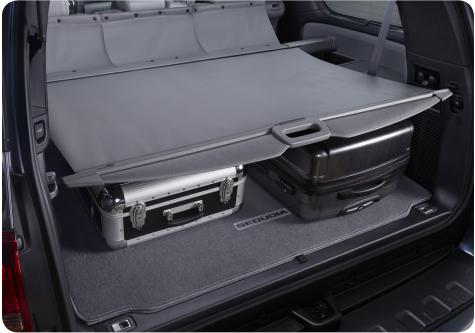

### CARGO COVER<sup>4</sup>

Hide your cargo area from view for added protection and peace of mind.

- UV-resistant material helps protect items from sun damage and fading
- Removes easily to make room for larger items