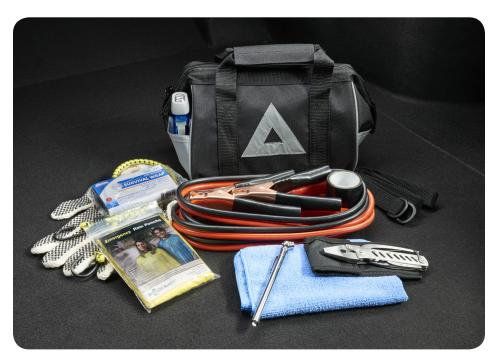

#### **EMERGENCY ASSISTANCE KIT**

This multi-functional kit contains tools you may need for unexpected emergencies. The compact zipper bag features outer storage pockets and reflective emergency indicators on the surface. Kit includes:

- Versatile, stainless steel pocket tool with pliers, wire cutters and two screwdrivers
- Heat-reflective emergency blanket, flashlight, work gloves, automotive-grade hose tape, tire gauge, bungee cord, shop towel and tether strap
- Booster/jumper cables with multilingual instructions