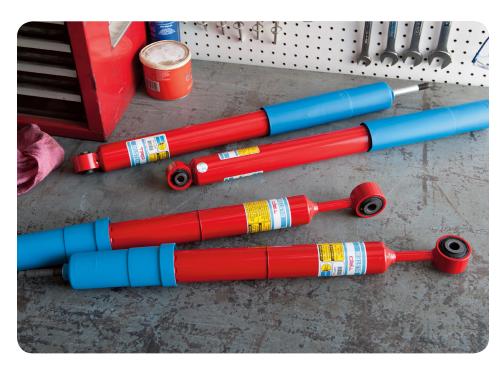

### TRD PERFORMANCE SHOCKS

Improve the on-road driving experience of your Sequoia with TRD performance shocks. Get less lean during maneuvering and a well-managed ride.

- Available for the front or rear
- On-road racing-inspired TRD performance shock absorbers were specifically designed to increase the on-road driving experience focusing on ride, handling and steering response
- Enhances steering response and body control