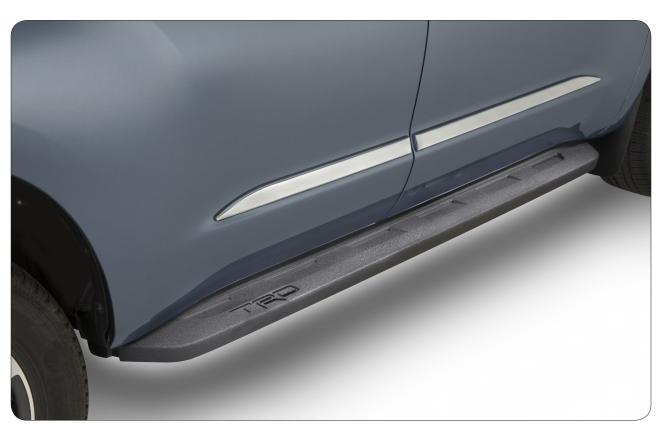

### TRD CAST ALUMINUM RUNNING BOARDS

Step up and step in. These sturdy and stylish TRD running boards give you easier access to the vehicle.

- Durable aluminum construction with slipresistant coating
- Sleek design enhances the contours of the vehicle
- Eye-catching TRD stamp accents running boards perfectly