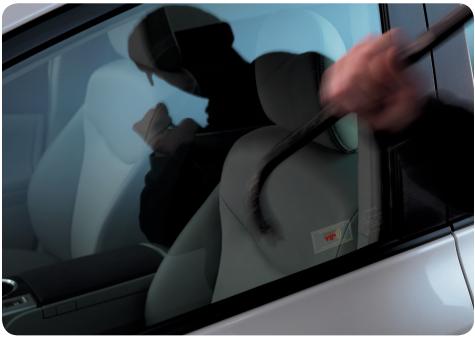

### GLASS BREAKAGE SENSOR<sup>7</sup>

Enhance the coverage of your security system with the glass breakage sensor that activates the alarm if the glass is broken.

- Glass breakage sensor (GBS) includes a highly sensitive microphone that detects the sound frequency of an object striking on glass or glass breakage
- Warn-away alarm is triggered if an object strikes a window
- Designed to integrate with the keyless entry system—no need for an additional remote