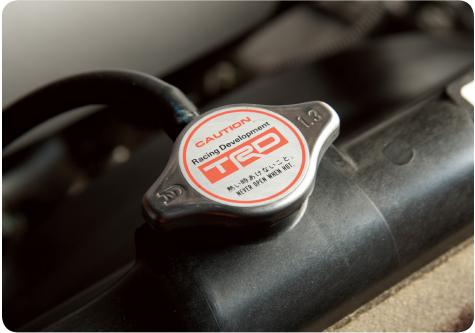

### TRD RADIATOR CAP

Small in size but big on benefits, the TRD radiator cap can enhance your engine's performance and protection.

 Higher-pressure release helps maintain engine performance and protection during high-RPM or high-load operation