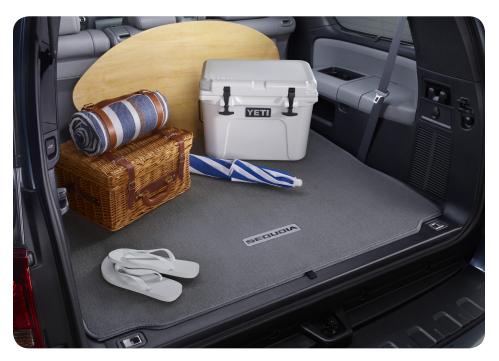

### **CARPET CARGO MAT**<sup>4</sup>

The ideal solution for helping keep the Sequoia's cargo area looking like new.

- Made of long-wearing material
- Helps prevent premature cargo area wear and tear
- Durable, skid-resistant backing helps keep the mat in place