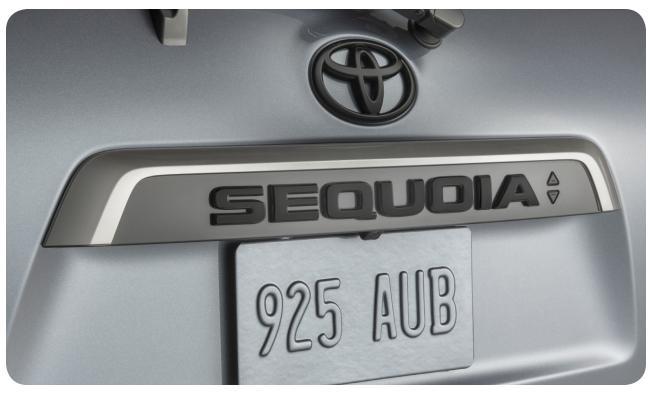

Give your Sequoia added protection and increase its functionality with exterior accessories from Toyota. They are the only accessories built and tested by Toyota engineers.

We've got the perfect interior accessories for maximizing style and comfort.

Upgrade your Sequoia with the only accessories that are built with the legendary quality standards set by Toyota for fit and finish.

Improve your Sequoia's performance with exclusive Toyota Racing Development accessories. Everything our engineers have learned from competition goes into each and every part.



toyota.com/accessories

toyota.com/accessories



### **BLACKOUT EMBLEM OVERLAYS**

Molded from tough and durable black ABS plastic, blackout emblem overlays are engineered to precisely fit over existing badges, making it easy to customize in minutes.

- Designed to fit over existing chrome vehicle badging
- Easy to install-simply remove tape liner and apply over clean badges
- Tested against harsh UV exposure to resist fading

REAR TAILGATE



FRONT GRILL

toyota.com/accessories







#### PAINT PROTECTION FILM<sup>1</sup>

Genuine Toyota paint protection film helps protect the paint finish from chips and scratches.

- Multiple film layers of durable, nearly invisible urethane help provide protection and resist discoloration
- Designed for specific sections of the vehicle that are most prone to chipping
- Available in a kit for the ho