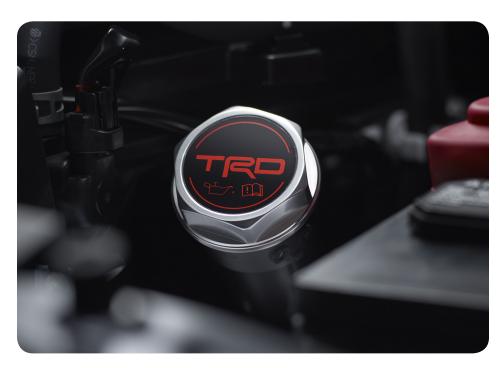

### **TRD OIL CAP**

Finished in a durable, high-luster TRD coating over forged billet aluminum, the TRD oil cap gives your engine a customized look.

- High-luster coating ensures long-term appearance
- Maintains high factory quality standards for performance and strength