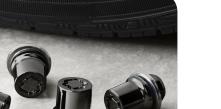

### **ALLOY WHEEL LOCKS**

Precisely machined, weight-balanced alloy wheel locks help secure your wheels and tires against theft.

- Nickel chrome plating helps ensure superior corrosion protection and lasting shine
- Resistant to lock-removal tools and secured by a single unique key