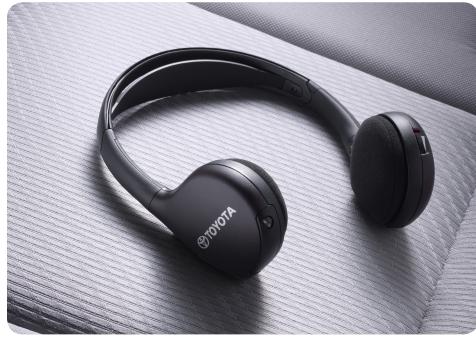

### WIRELESS HEADPHONES<sup>5</sup>

Additional wireless headphones let multiple passengers enjoy a personalized experience from your vehicle's entertainment system.

 Cushioned and adjustable, with individual volume control, on/off switch and LED indicator