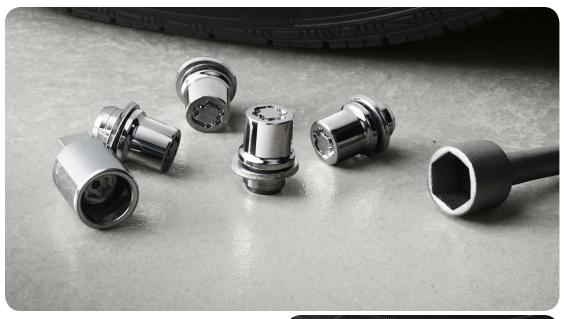

### **ALLOY WHEEL LOCKS**

Precisely machined, weight-balanced alloy wheel locks help secure your wheels and tires against theft.

- Nickel chrome plating helps ensure superior corrosion protection and lasting shine
- Resistant to lock-removal tools and secured by a single unique key