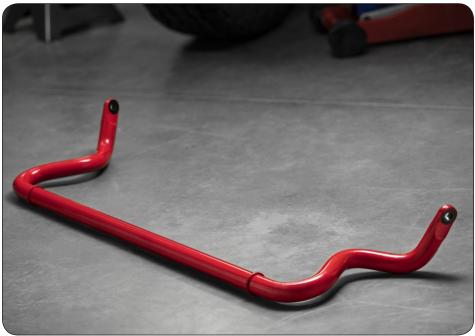

#### **TRD SWAY BAR\***

Rear sway bars give your Sequoia flatter cornering and less under steer during maneuvering, helping deliver greater handling overall.

- Helps preserve the secure handling of the original steering and suspension system
- High-quality spring steel helps ensure strengthen, stiffness and durability
- Simple, bolt-on installation, with no modifications required: all hardware included
- Available for the front or rear

\*Rear Sway Bar shown