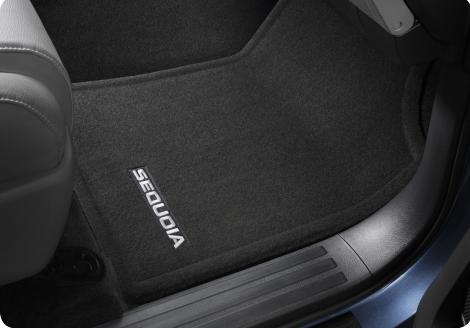

#### **CARPET FLOOR MATS**<sup>3</sup>

Long-wearing, fade-resistant carpet floor mats help keep your carpet neat and clean.

- Precisely engineered to fit your vehicle's floor
- Skid-resistant backing and driver-side quarter-turn fasteners help secure mat in position
- Removable and easy to clean
- Sequoia logo adds a customized touch