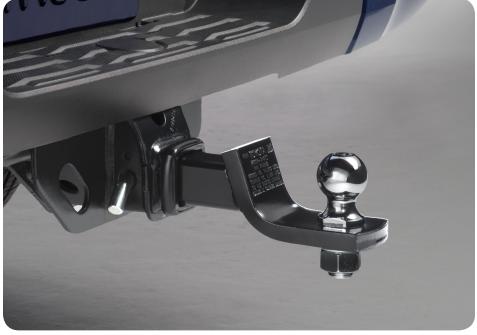

### **BALL MOUNT & TRAILER BALL<sup>2</sup>**

Designed and engineered to work together, the trailer ball and ball mount are built and tested to match Sequoia's exact towing capacity.

- Available in a variety of trailer ball diameters
- Optimized placement provides precise drop/rise to maintain vehicle departure angle
- On-road testing of trailer ball and ball mount helps ensure towing system integrity
- Trailer ball and ball mount are sold separately