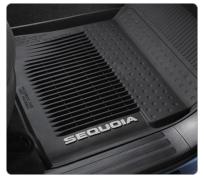

#### PAINT PROTECTION FILM<sup>1</sup>

Genuine Toyota paint protection film helps protect the paint finish from chips and scratches.

- Multiple film layers of durable, nearly invisible urethane help provide protection and resist discoloration
- Designed for specific sections of the vehicle that are most prone to chipping
- Available in a kit for the hood, fenders, mirror backs, door cups and for the front bumper (each sold separately)