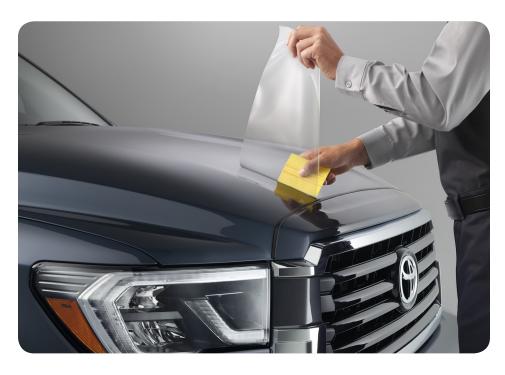

#### PAINT PROTECTION FILM<sup>1</sup>

Genuine Toyota paint protection film helps protect the paint finish from chips and scratches.

- Multiple film layers of durable, nearly invisible urethane help provide protection and resist discoloration
- Designed for specific sections of the vehicle that are most prone to chipping
- Available in a kit for the hood, fenders, mirror backs, door cups and for the front bumper (each sold separately)