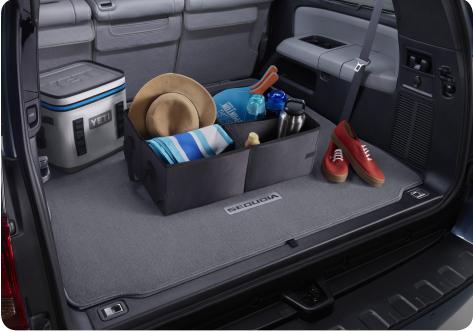

### **ALL-WEATHER CARGO MAT**<sup>4</sup>

The tough, flexible all-weather cargo tray allows you to carry a wide variety of items and helps protect your cargo area carpeting.

- Made of durable, easy-to-clean material embossed with a Sequoia logo
- Skid-resistant surface helps secure items in place

### **CARPET CARGO MAT**<sup>4</sup>

The ideal solution for helping keep the Sequoia's cargo area looking like new.

- Made of long-wearing material
- Helps prevent premature cargo area wear and tear
- Durable, skid-resistant backing helps keep the mat in place