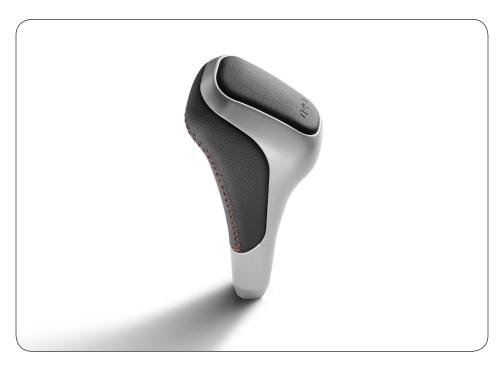

### **TRD SHIFT KNOB**

Enhance your connection to your Sequoia every time you shift with the TRD shift knob.

 Simple remove and replace installation with no drilling or special tools required