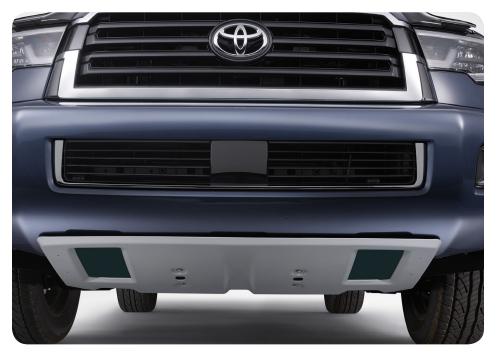

### **FRONT SKID PLATE**

The rugged, precisely engineered front skid plate helps protect your Sequoia's front-end chassis components from rocks and debris.

 Constructed of heavy-gauge aluminum with a durable, powder-coated finish, it integrates seamlessly with the exterior styling