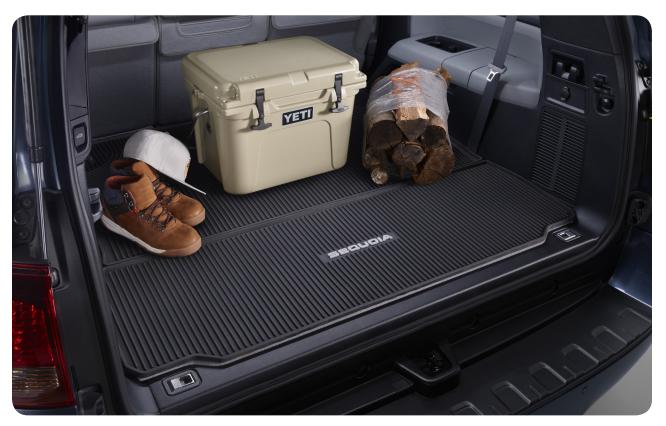

### **ALL-WEATHER CARGO MAT**<sup>4</sup>

The tough, flexible all-weather cargo tray allows you to carry a wide variety of items and helps protect your cargo area carpeting.

- Made of durable, easy-to-clean material embossed with a Sequoia logo
- Skid-resistant surface helps secure items in place