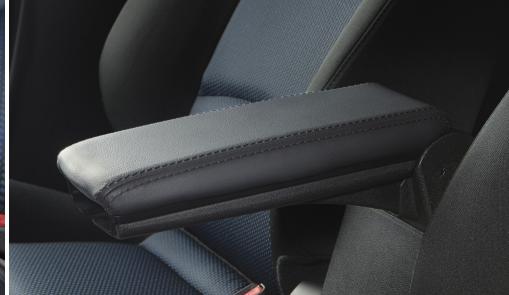

#### **Center Armrest**

Give your Yaris an additional measure of comfort with the center armrest.

- Complements Yaris's interior trim
- Provides comfortable arm support

toyota.com/accessories