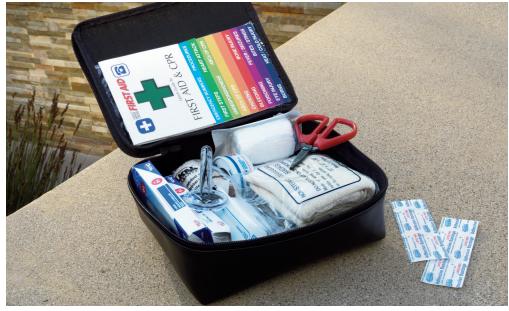

#### **First Aid Kit**

Compact, soft-sided first aid kit contains what you need to treat minor scrapes and scratches.

- Water-resistant and flame-retardant black PVC zipper case for safety and durability
- Kit includes insect sting relief pads, self-adhesive bandages, rolled stretch bandage with metal clips, waterproof, heat-reflective survival blanket, and stainless steel scissors