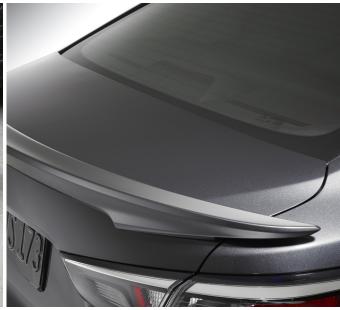

### **Rear Spoiler**

Add an extra touch of style to your Yaris with an aerodynamic rear spoiler.

- Contoured for an exact fit
- Color-matched to your exterior paint finish