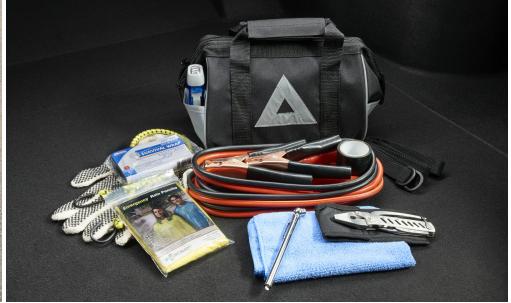

#### **First Aid Kit**

Compact, soft-sided first aid kit contains what you need to treat minor scrapes and scratches.

- Water-resistant and flame-retardant black PVC zipper case for safety and durability
- Kit includes insect sting relief pads, self-adhesive bandages, rolled stretch bandage with metal clips, waterproof, heat-reflective survival blanket, and stainless steel scissors

#### **Emergency Assistance Kit**

This multi-functional kit contains tools you may need for unexpected emergencies. The compact zipper bag features outer storage pockets and reflective emergency indicators on the surface. Kit includes:

- Versatile, stainless steel pocket tool with pliers, wire cutters and two screwdrivers
- Heat-reflective emergency blanket, flashlight, work gloves, automotive-grade hose tape, tire gauge, bungee cord, shop towel and tether strap
- Booster/jumper cables with multilingual instructions