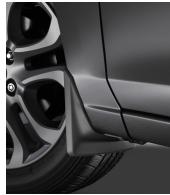

#### Mudguards

Help protect your paint finish from road debris and the damage it causes.

- Blend seamlessly with exterior styling
- Set includes four mudguards