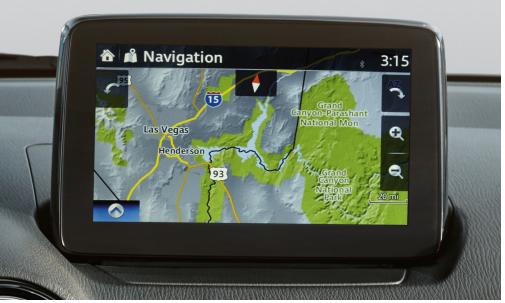

## **Navigation System Upgrade**<sup>3</sup>

The Yaris navigation system upgrade gives you current maps with turn-by-turn directions and geo-located points of interest.

- Integrates seamlessly with the audio system and head unit already installed in the Yaris
- Features on-road navigation as well as points of interest to guide you toward local accommodations, airports, restaurants and more