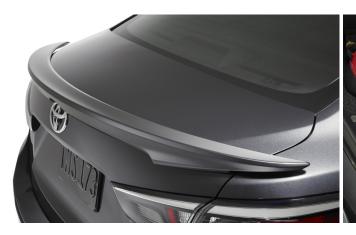

### **Rear Spoiler**

Add an extra touch of style to your Yaris with an aerodynamic rear spoiler.

- Contoured for an exact fit
- Color-matched to your exterior paint finish