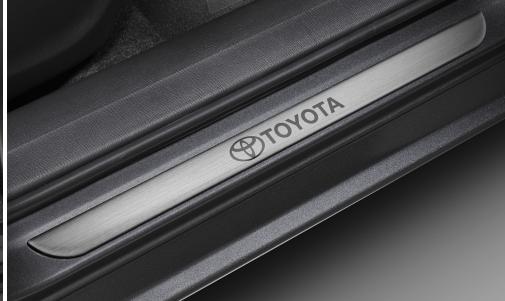

#### **Door Sill Protectors**

Feature a brushed overlay and polished accents.

- Help prevent door sill scuffs and scratches
- Include an etched logo for a personalized look

toyota.com/accessories