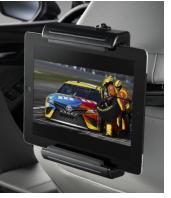

#### **Universal Tablet Holder**<sup>2</sup>

Compatible with virtually all multimedia devices, it holds your tablet, phone, music or video player in place.

- Installs and removes in seconds—no tools required
- Adjustable pivot/tilt provides passengers with an eye level viewing experience
- Durable construction with spring-loaded arms to hold your device in place