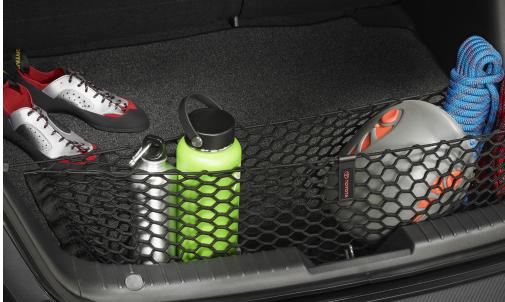

#### Cargo Net—Envelope<sup>1</sup>

It is a versatile, lightweight solution to securing everyday items.

- Quick, easy attachment and removal
- Envelope-style netting accommodates a wide variety of shapes and sizes