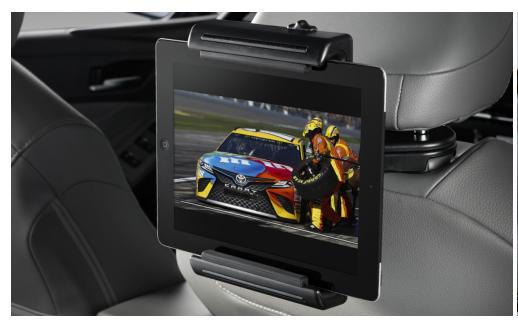

#### **Universal Tablet Holder**<sup>2</sup>

Compatible with virtually all multimedia devices, it holds your tablet, phone, music or video player in place.

- Installs and removes in seconds—no tools required
- Adjustable pivot/tilt provides passengers with an eye level viewing experience
- Durable construction with spring-loaded arms to hold your device in place