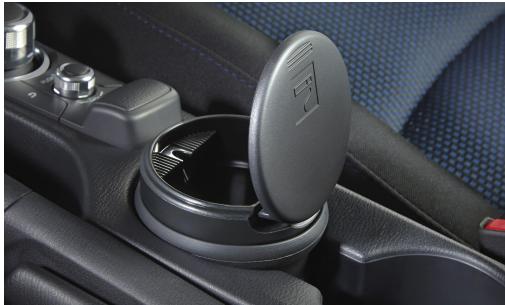

## Coin Holder/Ashtray Cup

Self-contained coin holder/ashtray cup fits conveniently inside the cupholder.

- Hinged lid helps minimize odors and flyaway ashes
- Easy to empty and clean
- Also provides handy storage for coins and other small items