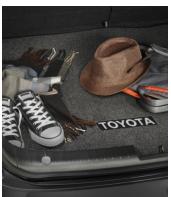

## Carpet Trunk Mat<sup>1</sup>

Protect your Yaris's trunk area with the carpet trunk mat engineered to precisely fit your vehicle.

- Helps prevent premature trunk area wear and tear
- Durable, skid-resistant backing helps keep the mat in place
- Stylish, centered Toyota logo adds a customized touch