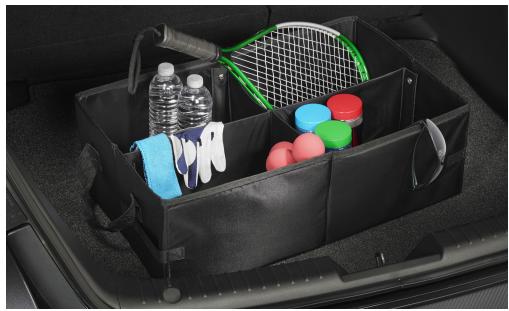

#### Cargo Tote<sup>1</sup>

Versatile cargo tote holds a variety of items and helps keep them in place.

- Removable divider panels help hold items upright and customize space
- Two carrying handles for easy loading and unloading
- Collapses for easy storing in cargo area when not in use