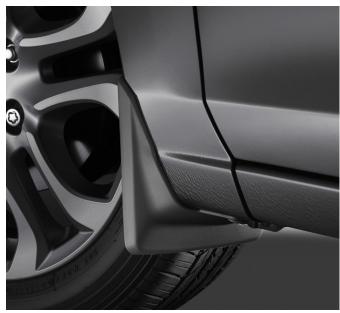

#### Mudguards

Help protect your paint finish from road debris and the damage it causes.

- Blend seamlessly with exterior styling
- Set includes four mudguards