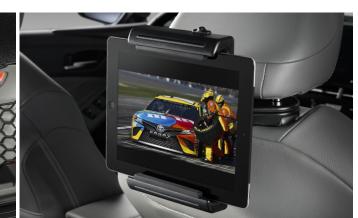

#### **Universal Tablet Holder**<sup>2</sup>

Compatible with virtually all multimedia devices, it holds your tablet, phone, music or video player in place.

- Installs and removes in seconds—no tools required
- Adjustable pivot/tilt provides passengers with an eye level viewing experience
- Durable construction with spring-loaded arms to hold your device in place