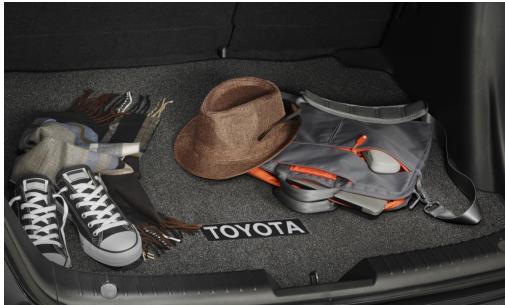

## Carpet Trunk Mat<sup>1</sup>

Protect your Yaris's trunk area with the carpet trunk mat engineered to precisely fit your vehicle.

- Helps prevent premature trunk area wear and tear
- Durable, skid-resistant backing helps keep the mat in place
- Stylish, centered Toyota logo adds a customized touch