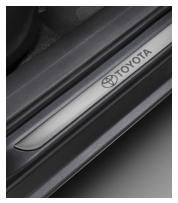

#### **Door Sill Protectors**

Feature a brushed overlay and polished accents.

- Help prevent door sill scuffs and scratches
- Include an etched logo for a personalized look

toyota.com/accessories