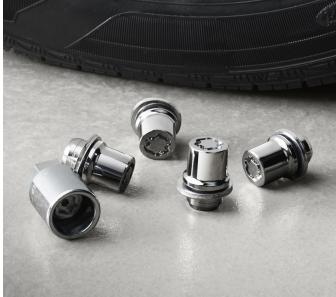

### **Alloy Wheel Locks**

Precisely machined, weight- balanced alloy wheel locks help secure your wheels and tires against theft.

- Nickel chrome plating helps ensure superior corrosion protection and lasting shine
- Special key tool and collar guide enable simple, five-minute installation
- Resistant to lock-removal tools and secured by a single unique key