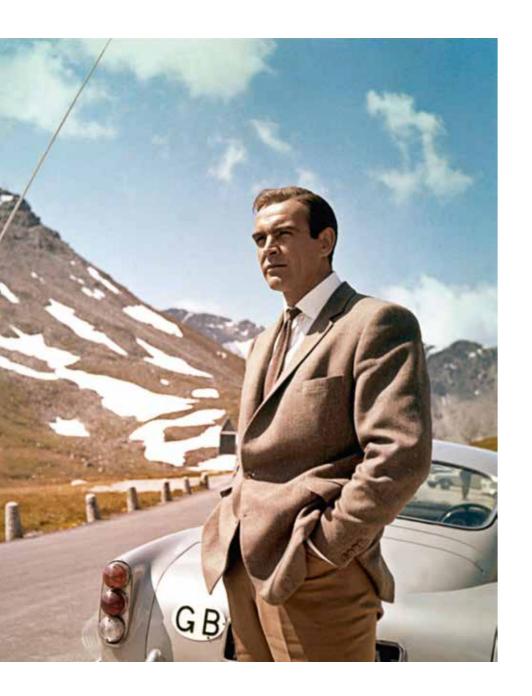

## THE ULTIMATE ICON

•

When Sean Connery first appeared at the wheel of a Silver Birch DB5 in the 1964 James Bond movie *Goldfinger*, the world was dazzled and enthralled by this vibrant partnership. The effortlessly cool secret agent and the impossibly glamorous Coupe were the perfect fit – a vision of sophistication, glamour and intrigue. Every schoolboy's dream playing out in front of their very eyes.

In an instant, Aston Martin established itself as a motoring movie star, an icon of style and speed with a compelling air of mystery. Bond's association with Aston Martin has continued to take centre stage with DBS, V8 Vantage Volante and Vanquish all making dramatic appearances between 1964 and 2008. From its big screen debut, the iconic DB5 dramatically reappeared in the 2012 movie *Skyfall*. That irresistible cocktail of glamour, sophistication and restrained beauty remains as powerful today as it was fifty years ago.