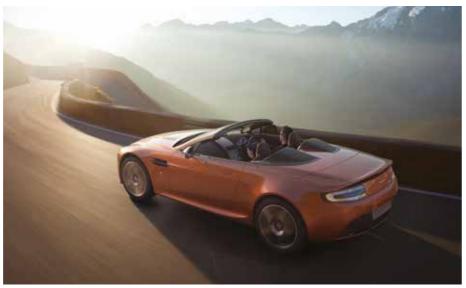

#### V8 VANTAGE S

| ENGINE | CAPACITY      | TOP SPEED          | TORQUE | PEAK POWER | 0-60 MPH    |
|--------|---------------|--------------------|--------|------------|-------------|
| V8     | $4.7_{LITRE}$ | 190 <sub>мРН</sub> |        | 430 внр    | 4.6 seconds |
|        |               | 305 KM/H           |        | 436 ps     |             |

#### FOCUSED ON PURE EXCITEMENT, BOASTING BREATHTAKING DYNAMICS.

V8 Vantage S builds on the inherent qualities of Aston Martin's two-seater sports car with enhanced performance, even sharper dynamics and a new visual aggression. It is a lesson offers instant response and assured stability. The cutting edge AMi II infotainment system in race-bred dynamism.

The V8 Vantage S retains V8 Vantage's 4.7-litre engine as its beating heart, but it is retuned to produce an additional 10 bhp and a further 20 Nm for an even sharper response.

In combination with track-inspired but roadoptimised sports suspension the V8 Vantage S The cutting edge AMi II infotainment system ensures an experience as intuitive as it is dynamic.

Rousing performance, race-bred aerodynamics, ultra-responsive handling and carbon fibre detailing ensure that V8 Vantage S maximises the brilliance of an iconic design.

**SPORTS** 