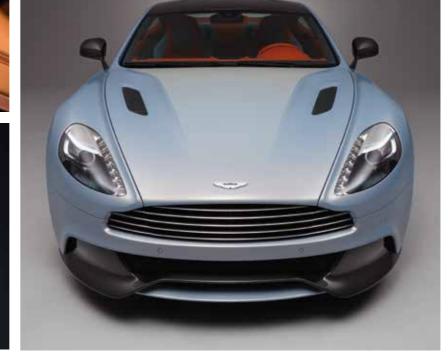

#### WE DREAMT OF THE ULTIMATE GT. THEN WE BUILT VANQUISH.

The Aston Martin Vanquish is the climax of an extraordinary determination to create the ultimate Grand Tourer, by combining soaring performance, meticulous craftsmanship and effortless luxury, with unprecedented breadth of ability. Possessed of 568 bhp (576 PS), sculpted from carbon fibre and enhanced with the all-new highly sophisticated eight-speed Touchtronic III automatic transmission, Vanquish is the Ultimate GT, realised.

#### VANQUISH