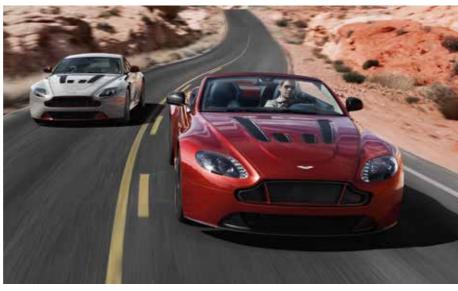

# SCORCHING PERFORMANCE. A FORCE OF NATURE.

By combining the compact agility of the Vantage chassis with the scintillating response of our immense 6.0-litre V12-engine, a new icon has emerged. The V12 Vantage S is shot-through with aggression, blessed with delectable poise and balance and incorporates the latest AMi II infotainment technology.

Performance is startling – 205 mph potential and 0-60 mph in 3.7 seconds – but it is the control placed in the hands of the driver that

makes the V12 Vantage S a completely immersive experience. The seven-speed Sportshift III paddle-shift transmission gives instant access to our most powerful engine, three-stage adjustable dampers help prime the car for any road or mood and carbon-ceramic brakes ensure that the V12 Vantage S offers absolute consistency and assurance even at its limits. Available as a Coupe or Roadster this extraordinary car is uniquely visceral and endlessly addictive.

This model is not available in all markets.

#### V12 VANTAGE S

ENGINE CAPACITY TOP SPEED TORQUE PEAK POWER 0-60 MPH V12 6.0 LITRE 205 MPH 620 Nm 565 BHP 3.7 SECOND 330 KM/H 573 PS

DB9 GT

**ENGINE** 

CAPACITY

TOP SPEED

PEAK POWER 0-62 MPH

SECONDS