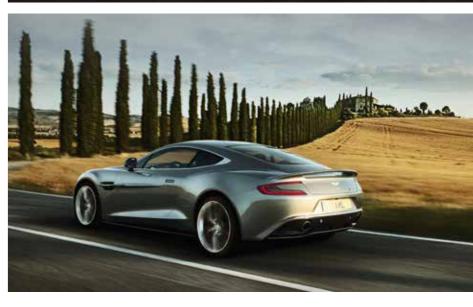

#### WE DREAMT OF THE ULTIMATE GT. THEN WE BUILT VANQUISH.

The Aston Martin Vanquish is the climax of an extraordinary determination to create the ultimate Grand Tourer, by combining soaring performance, meticulous craftsmanship and effortless luxury, with unprecedented breadth of ability. Possessed of 568 bhp (576 PS), sculpted from carbon fibre and enhanced with the all-new highly sophisticated eight-speed Touchtronic III automatic transmission, Vanquish is the Ultimate GT, realised.

#### VANQUISH