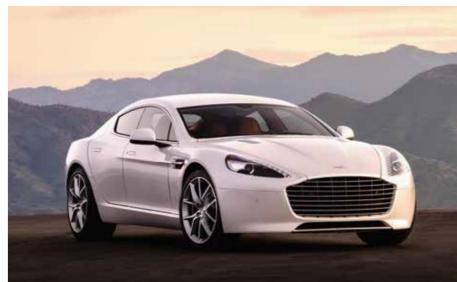

RAPIDE

FOUR-DOOR LUXURY

**ENGINE** 

RAPIDE S

TOP SPEED

KM/H

PEAK POWER 0-60 MPH

4. Z SECONDS

560 ps

SENSATIONAL PERFORMANCE, SUPREME REFINEMENT. THE SUBLIME FOUR-DOOR SPORTS CAR.

Each and every Aston Martin must possess beauty, elegance and proportion. Rapide S encapsulates those qualities in a four-door form that mixes indulgence and tension with exquisite harmony. Inspired by the aesthetic of our iconic two-seat coupes, re-imagined as a four-door with an almost magical purity of line, Rapide S is cohesive, graceful and every inch an Aston Martin.

The seamless eight-speed Touchtronic III automatic transmission offers a heightened level of flexibility, greater efficiency and the speed of response befitting a true sports car. The bespoke cabin possesses sophisticated style, sumptuous luxury and incorporates the latest technology thanks to the new, highly intuitive AMi II infotainment system. Relaxing, agile, responsive and breathtakingly elegant, Rapide S is the sublime four-door sports car.