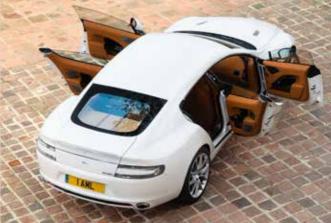

RAPIDE

FOUR-DOOR LUXURY

**ENGINE** 

RAPIDE S

TOP SPEED

KM/H

PEAK POWER 0-60 MPH

4. Z SECONDS

560 ps

SENSATIONAL PERFORMANCE, SUPREME REFINEMENT. THE SUBLIME FOUR-DOOR SPORTS CAR.

Each and every Aston Martin must possess beauty, elegance and proportion. Rapide S encapsulates those qualities in a four-door form that mixes indulgence and tension with exquisite harmony. Inspired by the aesthetic of our iconic two-seat coupes, re-imagined as a four-door with an almost magical purity of line, Rapide S is cohesive, graceful and every inch an Aston Martin.

The seamless eight-speed Touchtronic III automatic transmission offers a heightened level of flexibility, greater efficiency and the speed of response befitting a true sports car. The bespoke cabin possesses sophisticated style, sumptuous luxury and incorporates the latest technology thanks to the new, highly intuitive AMi II infotainment system. Relaxing, agile, responsive and breathtakingly elegant, Rapide S is the sublime four-door sports car.