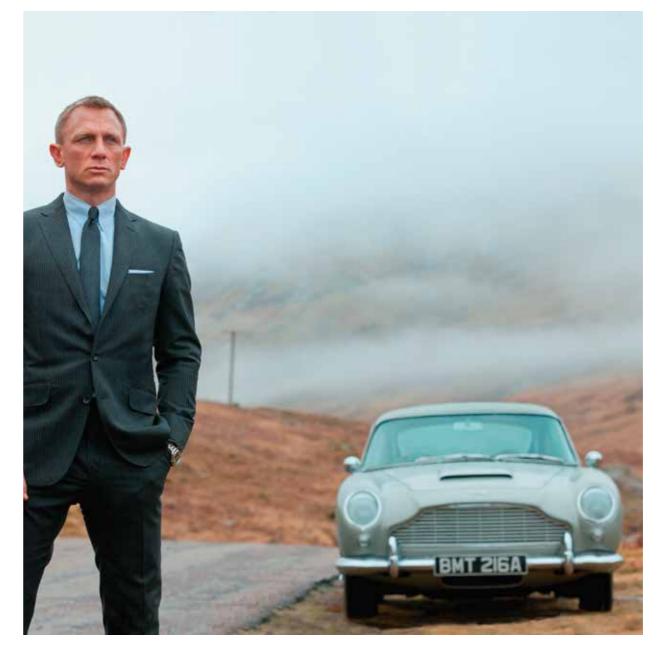

## THE ULTIMATE ICON

•

When Sean Connery first appeared at the wheel of a Silver Birch DB5 in the 1964 James Bond movie *Goldfinger*, the world was dazzled and enthralled by this vibrant partnership. The effortlessly cool secret agent and the impossibly glamorous Coupe were the perfect fit – a vision of sophistication, glamour and intrigue. Every schoolboy's dream playing out in front of their very eyes.

In an instant, Aston Martin established itself as a motoring movie star, an icon of style and speed with a compelling air of mystery. Bond's association with Aston Martin has continued to take centre stage with DBS, V8 Vantage Volante and Vanquish all making dramatic appearances between 1964 and 2008. From its big screen debut, the iconic DB5 dramatically reappeared in the 2012 movie *Skyfall*. That irresistible cocktail of glamour, sophistication and restrained beauty remains as powerful today as it was fifty years ago.