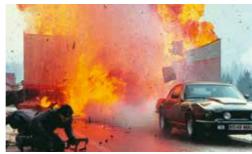

## THE ULTIMATE ICON

•

When Sean Connery first appeared at the wheel of a Silver Birch DB5 in the 1964 James Bond movie *Goldfinger*, the world was dazzled and enthralled by this vibrant partnership. The effortlessly cool secret agent and the impossibly glamorous Coupe were the perfect fit – a vision of sophistication, glamour and intrigue. Every schoolboy's dream playing out in front of their very eyes.

In an instant, Aston Martin established itself as a motoring movie star, an icon of style and speed with a compelling air of mystery. Bond's association with Aston Martin has continued to take centre stage with DBS, V8 Vantage Volante and Vanquish all making dramatic appearances between 1964 and 2008. From its big screen debut, the iconic DB5 dramatically reappeared in the 2012 movie *Skyfall*. That irresistible cocktail of glamour, sophistication and restrained beauty remains as powerful today as it was fifty years ago.