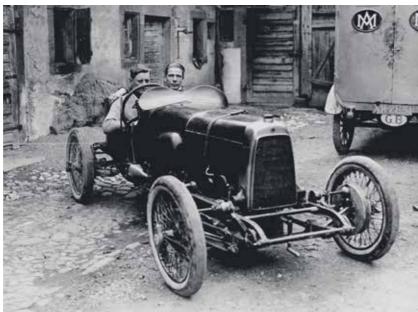

#### A HISTORY OF RACING GLORY, A FUTURE INSPIRED BY THE THRILL OF COMPETITION

•

Racing is the lifeblood of Aston Martin. From a motorsport debut at the French GP in 1923 to the DBR1's famous Le Mans 24 hour race victory in 1959, this formidable arena has always been our passion. Inspired by the great victories of drivers such as Sir Stirling Moss at the Nürburgring 1000km or Roy Salvadori at Le Mans, Aston Martin continues to strive for success.

That determination can be seen and heard at racetracks across the world, as Aston Martin racing cars fight for victory at the fearsome Nürburgring, Le Mans and countless other circuits across the globe, from club level right up to the prestigious World Endurance Championships.

Our cars thrive in the heat of competition, they always have. We wear our racing colours with pride.

A RICH HISTORY, AN EXCITING FUTURE

"I have always been a passionate enthusiast of Aston Martin, a unique and acclaimed marque that inspires desire, admiration and loyalty around the world. Joining Aston Martin was deeply significant to me on both a personal and professional level. Today I am honoured and proud to lead the company into a new era.