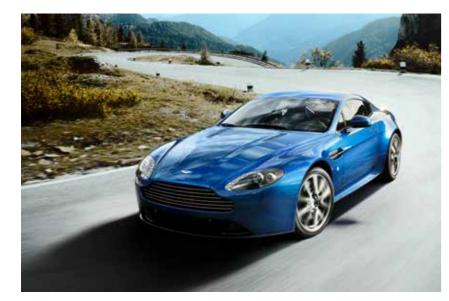

#### V8 VANTAGE

**ENGINE** CAPACITY TOP SPEED PEAK POWER 0-60 MPH SECONDS 290 км/н

#### IMMERSE YOURSELF IN THE SCINTILLATING DYNAMICS OF THE ICONIC SPORTS CAR.

The V8 Vantage is a cutting edge sports car with classic ideals and athletic beauty. The cornerstone of the Vantage family, its perfect proportions are timelessly beautiful yet the surfaces have a sculptural muscularity that conveys the dynamism of the driving experience. Potent, charismatic and endowed with exceptional agility, V8 Vantage has taken another evolutionary stride forwards.

Thanks to the latest AMi II infotainment system, V8 Vantage delivers a poised, immersive driving experience that can be enjoyed every single day. The pure drama of its V8 soundtrack, startling precision and innate balance embody the very essence of Aston Martin.