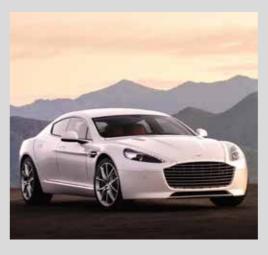

560 ps

SENSATIONAL PERFORMANCE, SUPREME REFINEMENT. THE SUBLIME FOUR-DOOR SPORTS CAR.

Each and every Aston Martin must possess beauty, elegance and proportion. Rapide S encapsulates those qualities in a four-door form that mixes indulgence and tension with exquisite harmony. Inspired by the aesthetic of our iconic two-seat coupes, re-imagined as a four-door with an almost magical purity of line, Rapide S is cohesive, graceful and every inch an Aston Martin.

The seamless eight-speed Touchtronic III automatic transmission offers a heightened level of flexibility, greater efficiency and the speed of response befitting a true sports car. The bespoke cabin possesses sophisticated style, sumptuous luxury and incorporates the latest technology thanks to the new, highly intuitive AMi II infotainment system. Relaxing, agile, responsive and breathtakingly elegant, Rapide S is the sublime four-door sports car.