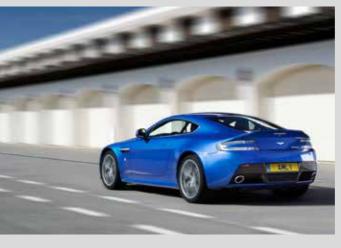

#### V8 VANTAGE

**ENGINE** CAPACITY TOP SPEED PEAK POWER 0-60 MPH SECONDS 290 км/н

#### IMMERSE YOURSELF IN THE SCINTILLATING DYNAMICS OF THE ICONIC SPORTS CAR.

The V8 Vantage is a cutting edge sports car with classic ideals and athletic beauty. The cornerstone of the Vantage family, its perfect proportions are timelessly beautiful yet the surfaces have a sculptural muscularity that conveys the dynamism of the driving experience. Potent, charismatic and endowed with exceptional agility, V8 Vantage has taken another evolutionary stride forwards.

Thanks to the latest AMi II infotainment system, V8 Vantage delivers a poised, immersive driving experience that can be enjoyed every single day. The pure drama of its V8 soundtrack, startling precision and innate balance embody the very essence of Aston Martin.