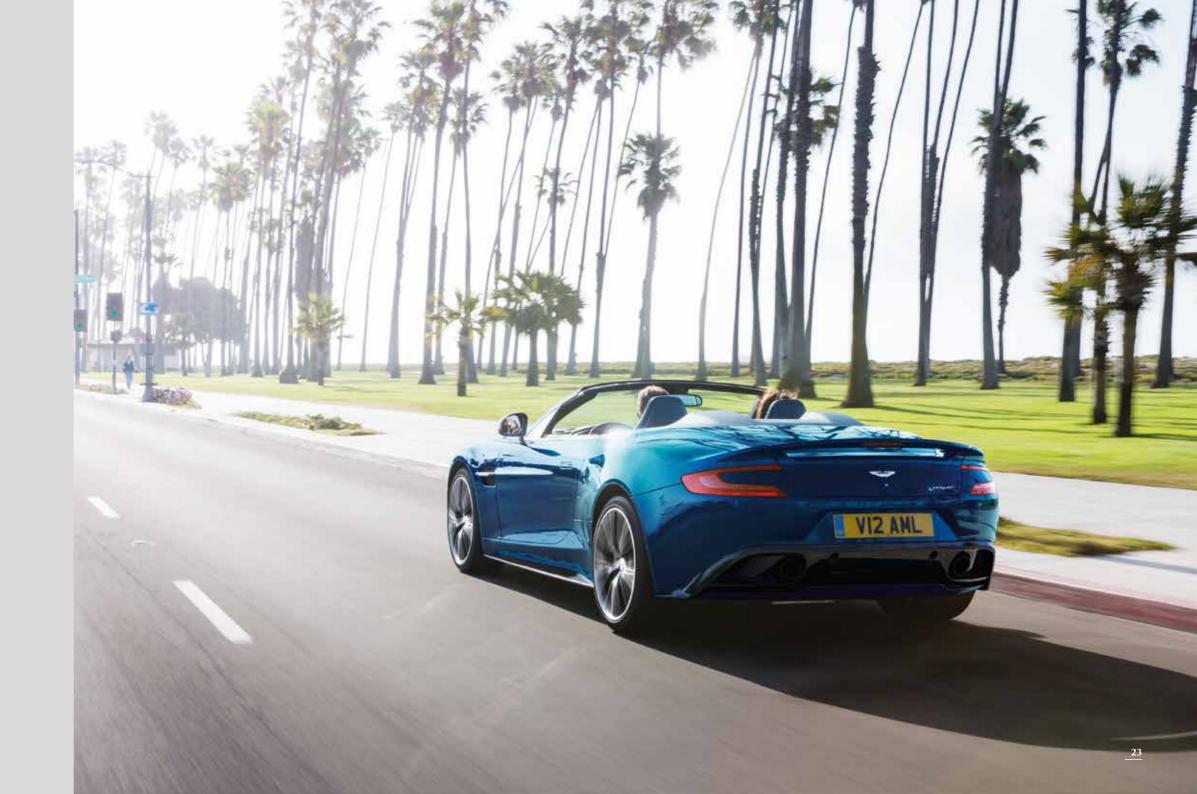

#### WE DREAMT OF THE ULTIMATE GT. THEN WE BUILT VANQUISH.

The Aston Martin Vanquish is the climax of an extraordinary determination to create the ultimate Grand Tourer, by combining soaring performance, meticulous craftsmanship and effortless luxury, with unprecedented breadth of ability. Possessed of 568 bhp (576 PS), sculpted from carbon fibre and enhanced with the all-new highly sophisticated eight-speed Touchtronic III automatic transmission, Vanquish is the Ultimate GT, realised.

#### VANQUISH