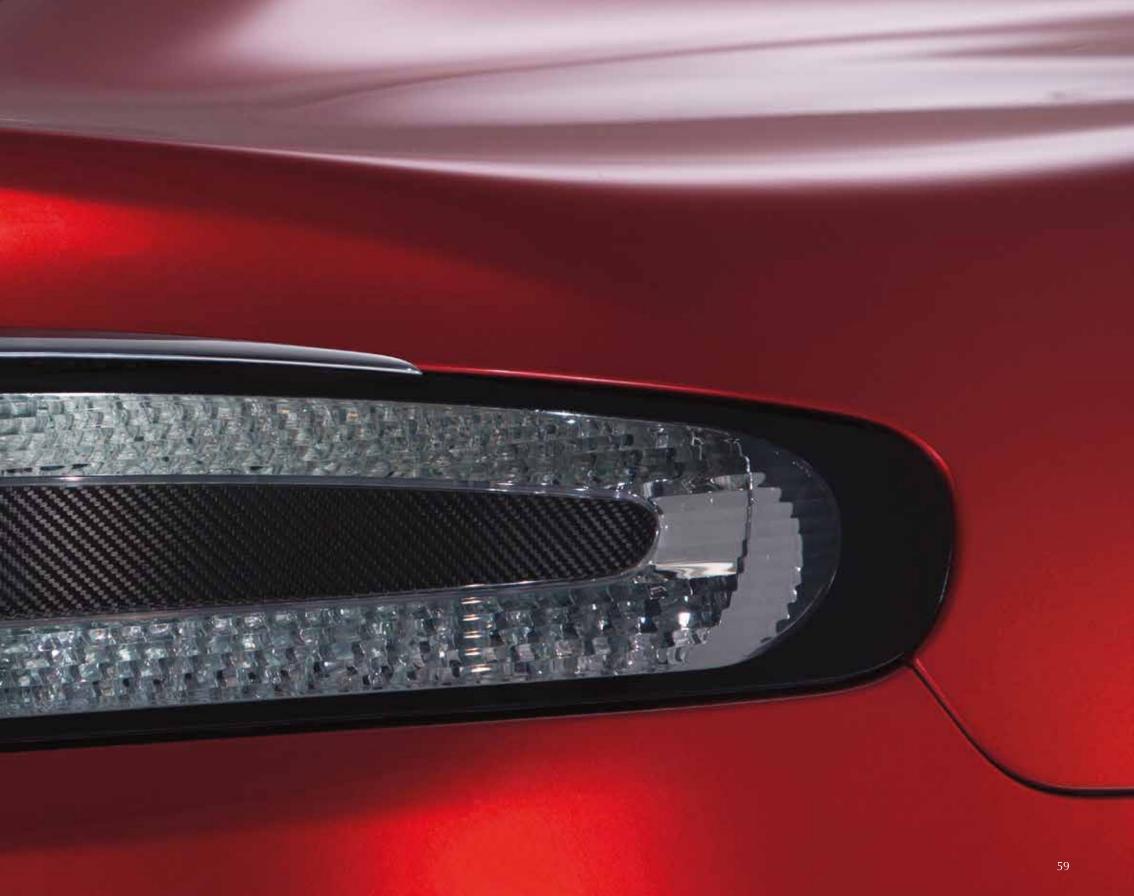

#### **Body**

- Four-door body style with tailgate and four individual seats
- Extruded aluminium bonded VH body structure
- Aluminium and composite body panels
- Extruded aluminium door side-impact beams
- Single bi-xenon headlamps with integrated LED side lights and direction indicators
- LED rear lamps and side repeaters