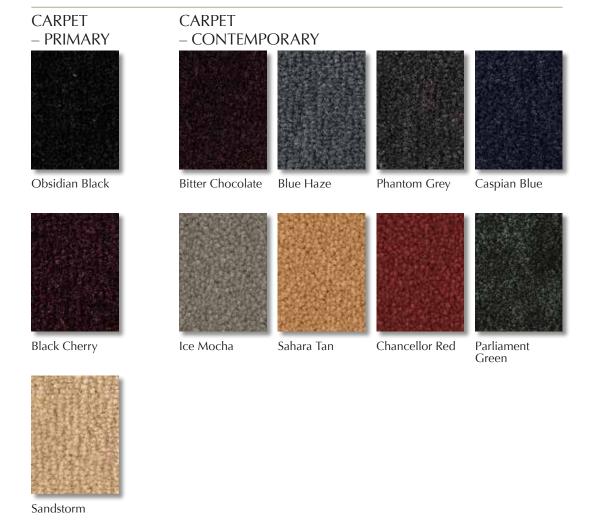

# ALCANTARA®, CARPET & SEAT BELTS

SPECIAL FINISHES

White duotone perforation

Vertex quilting

Alcantara® is a suede-like material that embodies a perfect balance of technology and tradition.
An Italian product of excellence, it is durable and stain-resistant with a highly tactile and luxurious feel.

Hand finished to your exacting standards, Rapide S seats can be tailored with a choice of duotone or quilted leather finishes, meticulous embroidery and contrasting seat inserts.

Choose from striking duotone perforated leather options, an indulgent quilted leather or Alcantara® finish for the elegant sweep of the headlining.

Everything you see and touch in Rapide S can be trimmed to reflect individual tastes. To complement and enhance your choice of material, colour and embroidery for the seats

there is a wide palette of options for headlining, carpets and seat belts. This holistic approach allows every Rapide S owner the chance to define their space down to the finest detail.