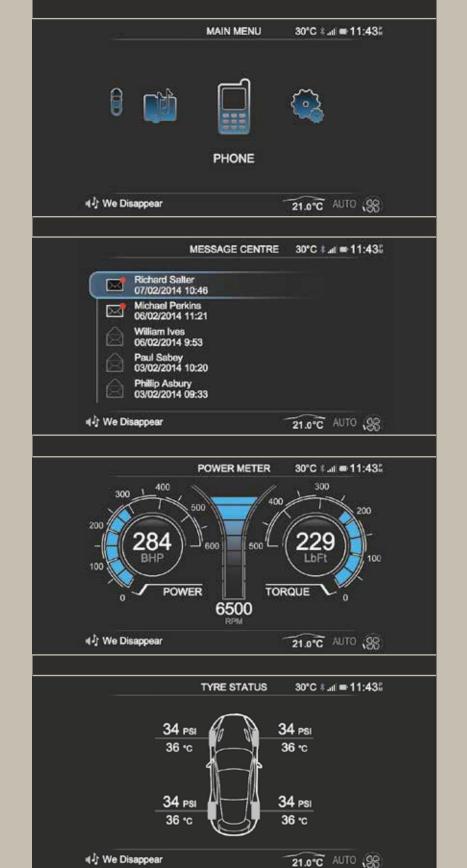

# INTRODUCING AMI II, THE COMPLETE INFOTAINMENT SOLUTION.

The new AMi II infotainment system connectivity to real time power is the control centre for Rapide S. Housed within the stunning new fascia, AMi II seamlessly integrates audio, hands-free telephony and vehicle status technologies and places them at your fingertips to allow you to get the most from the Rapide S experience.

An intuitive menu system lies at the heart of AMi II, controlling everything from the satellite navigation system and Bluetooth®

and torque information displayed on the high resolution 6.5-inch screen. Compatible with Android and iOS software, AMi II even allows you to listen to incoming text messages as you sweep serenely to your destination. Elegant in execution, simple to operate and featuring cutting edge technology, AMi II is designed to enhance the seamless environment as Rapide S envelops you.