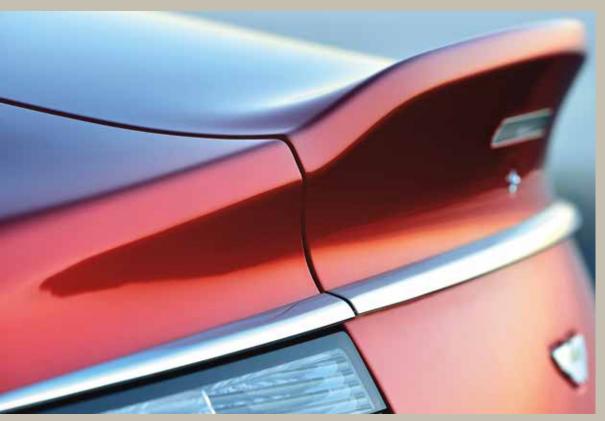

## THE FUSING OF FORM AND FUNCTION.

Assertive, confident, bold and yet perfectly proportioned, Rapide S has a purity of purpose that belies its broad capabilities. That strength of character is infused into the

details that define Rapide S. Details like the assertively styled full-face aluminium grille and elongated side gills that hint at the power within.

At the rear the tailgate features an aggressively upswept 'flip' to create a dynamic profile and increase aerodynamic stability at high speed. Below, an aerodynamic diffuser has been integrated into the rear

valance to better manage the airflow exiting beneath the rear of the car, and to mirror the boldness of the overtly sporting frontal treatment.