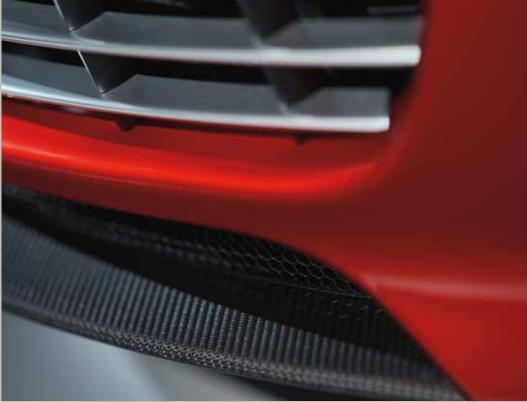

details that define Rapide S. Details like the assertively styled full-face aluminium grille and elongated side gills that hint at the power within.

At the rear the tailgate features an aggressively upswept 'flip' to create a dynamic profile and increase aerodynamic stability at high speed. Below, an aerodynamic diffuser has been integrated into the rear

valance to better manage the airflow exiting beneath the rear of the car, and to mirror the boldness of the overtly sporting frontal treatment.