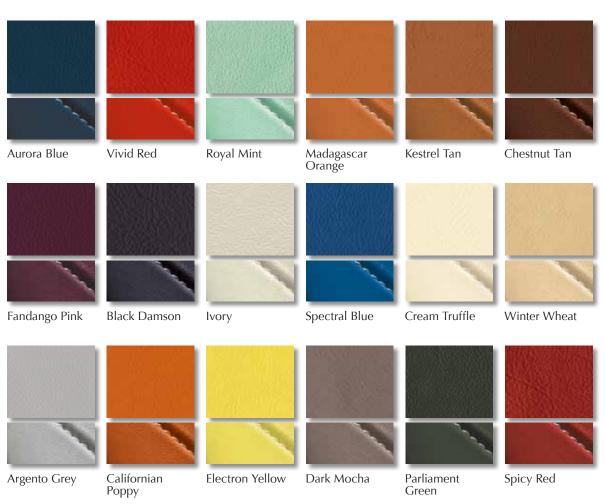

## LEATHER

Aston Martin's craftsmanship skills with leather are renowned. Each Rapide S is trimmed to exacting standards, using the finest Bridge of Weir leather and employing methods evolved through decades of experience.

Each colour brings a rich vibrancy to the Rapide S interior, with contrast stitching and a multitude of colour combinations to create your own personal vision.

#### **PRIMARY**

Obsidian Black

Lords Red

Sandstorm

#### Available in Strathmore leather

These classic hues are intrinsically linked with Aston Martin's rich heritage. The embossed Strathmore leather comes as standard and gives absolute consistency. Primary colours are also available in Caithness leather for those who wish to upgrade.

#### **CONTEMPORARY**

#### **Available in Caithness leather**

Cool and understated, bold and exciting, deep and indulgent, the Contemporary colour palette offers vast scope to satisfy any taste. A dry-drumming process gives the Caithness leather a natural and highly tactile soft finish.