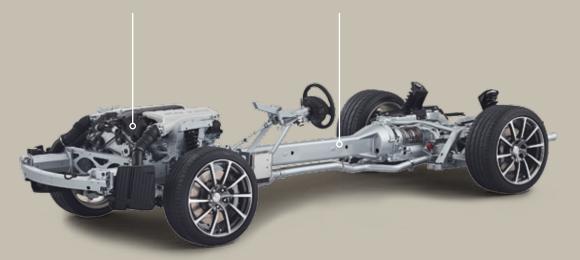

### **ENGINEERING**

 Incredibly strong and lightweight architecture, natural balance and our iconic V12 engine define the effortless agility of Rapide S.

#### PERFECT BALANCE FOR NATURAL BORN ATHLETICISM.

50.1% 49.9%

Positioning the 6.0-litre V12 engine behind the centreline of the front wheels and mounting the eightspeed Touchtronic III transaxle at the rear, concentrates the major masses within the wheelbase of Rapide S and achieves a nearperfect weight distribution. This has the twin benefits of optimising agility and delivering consistent, confidence-inspiring handling on all roads and in all weathers.

Front engine configuration with Touchtronic transaxle provides superb balance and progressive dynamics.

Torque tube linking engine to Touchtronic III transmits minimal noise to the interior for supreme refinement.