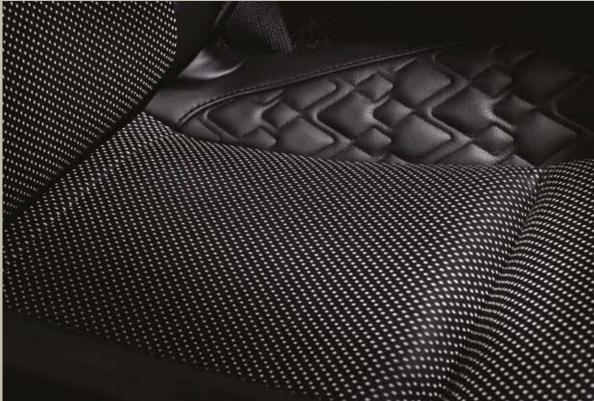

# ALCANTARA®, CARPET & SEAT BELTS

SPECIAL FINISHES

White duotone perforation

Vertex quilting

Alcantara® is a suede-like material that embodies a perfect balance of technology and tradition.
An Italian product of excellence, it is durable and stain-resistant with a highly tactile and luxurious feel.

Hand finished to your exacting standards, Rapide S seats can be tailored with a choice of duotone or quilted leather finishes, meticulous embroidery and contrasting seat inserts.

Choose from striking duotone perforated leather options, an indulgent quilted leather or Alcantara® finish for the elegant sweep of the headlining.