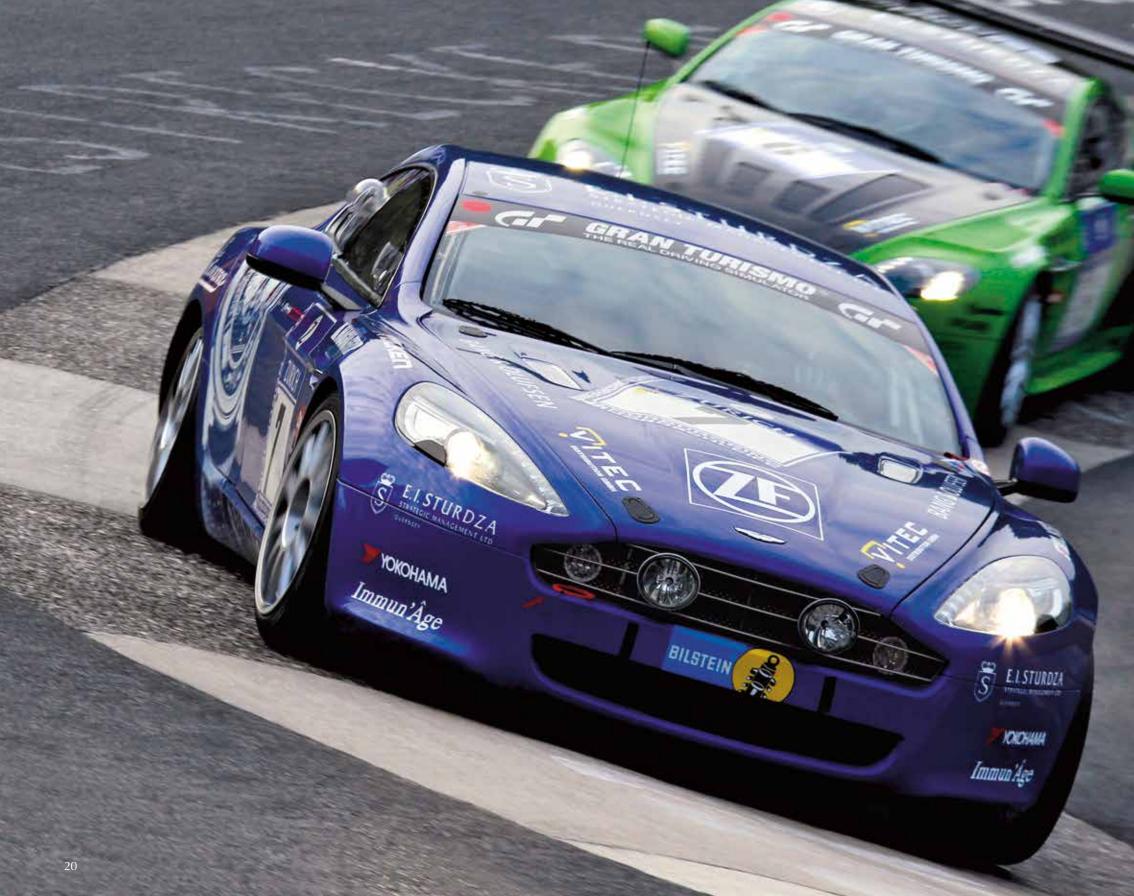

## PUSHING THE BOUNDARIES.

Rapide S offers a precision, stability and toughness that could only be born from the rigours of endurance motorsport. Our racing programme was reignited in 2006 when a lightly modified V8 Vantage, christened 'Rose', took on the gruelling Nürburgring 24 hour race. Rose beat dozens of purpose built race machines to finish 24th overall in a glorious debut. Since that day, Aston Martin's commitment to international motorsport has been unwavering, resulting in multiple class victories at the Nürburgring and Le Mans 24 hours.

Our elegant four door sports car has been a part of this success, taking on the fearsome Nürburgring 24 hour race in 2010. The near-standard, road-registered Rapide raced fast and faultlessly for a day and a night, achieving second in class and 34th overall. Rapide S is faster, more sophisticated, more responsive and even more durable, thanks in part to lessons learnt in that extraordinary race.