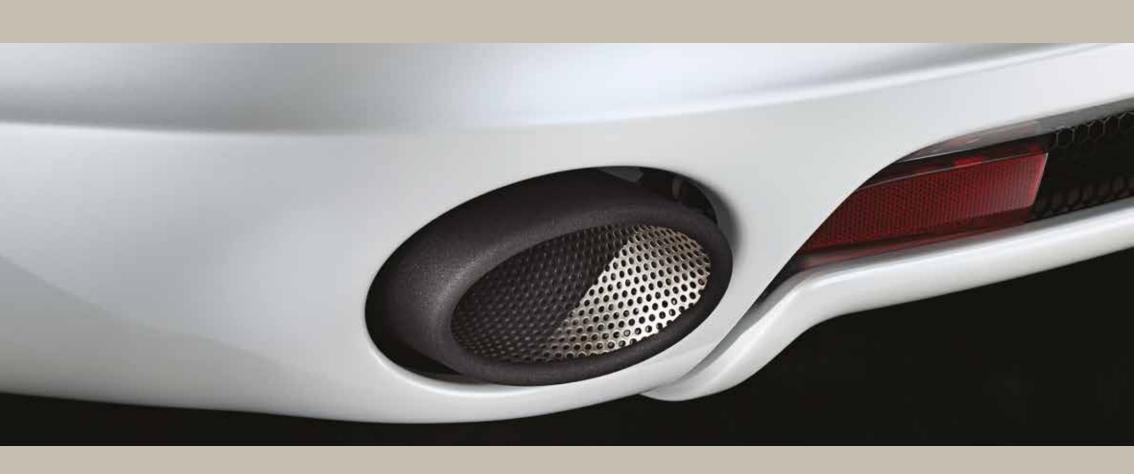

#### **EXHAUST TAILPIPES**

Form and function combine to stunning effect with Black Zircotec exhaust tailpipes. Mirroring the powerful aesthetic of the carbon fibre highlights and ceramic coated for ultimate performance and longevity, Black Zircotec is the ultimate finish.