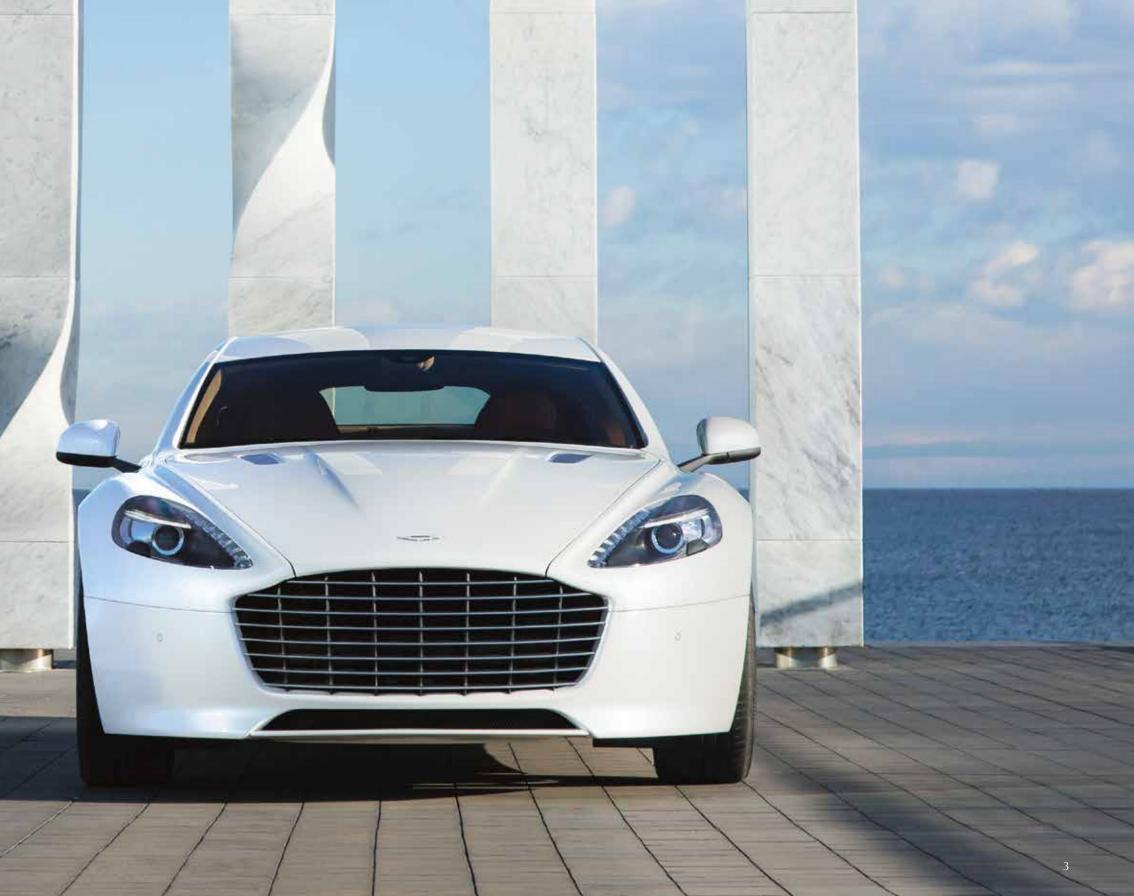

#### SINGULAR VISION, SHARED PLEASURE. THE WORLD'S MOST BEAUTIFUL FOUR-DOOR SPORTS CAR.

Rapide S is conceived of a unique vision and created with the finest materials, craftsmanship and advanced engineering. It combines startling sports car performance and supreme luxury in one breathtaking form. Agile yet refined, thrilling yet cosseting, Rapide S is the world's most beautiful four-door sports car.

## THE FUSING OF FORM AND FUNCTION.

Assertive, confident, bold and yet perfectly proportioned, Rapide S has a purity of purpose that belies its broad capabilities. That strength of character is infused into the

details that define Rapide S. Details like the assertively styled full-face aluminium grille and elongated side gills that hint at the power within.

At the rear the tailgate features an aggressively upswept 'flip' to create a dynamic profile and increase aerodynamic stability at high speed. Below, an aerodynamic diffuser has been integrated into the rear