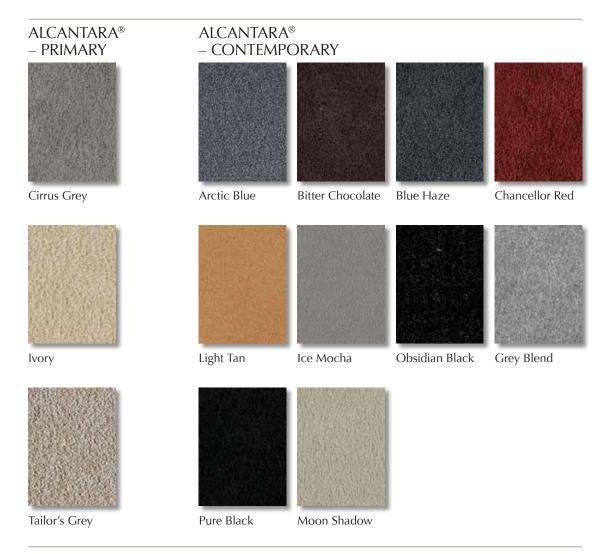

# ALCANTARA®, CARPET & SEAT BELTS

SPECIAL FINISHES

White duotone perforation

Vertex quilting

Alcantara® is a suede-like material that embodies a perfect balance of technology and tradition.
An Italian product of excellence, it is durable and stain-resistant with a highly tactile and luxurious feel.

Hand finished to your exacting standards, Rapide S seats can be tailored with a choice of duotone or quilted leather finishes, meticulous embroidery and contrasting seat inserts.

Choose from striking duotone perforated leather options, an indulgent quilted leather or Alcantara® finish for the elegant sweep of the headlining.

Everything you see and touch in Rapide S can be trimmed to reflect individual tastes. To complement and enhance your choice of material, colour and embroidery for the seats

there is a wide palette of options for headlining, carpets and seat belts. This holistic approach allows every Rapide S owner the chance to define their space down to the finest detail.