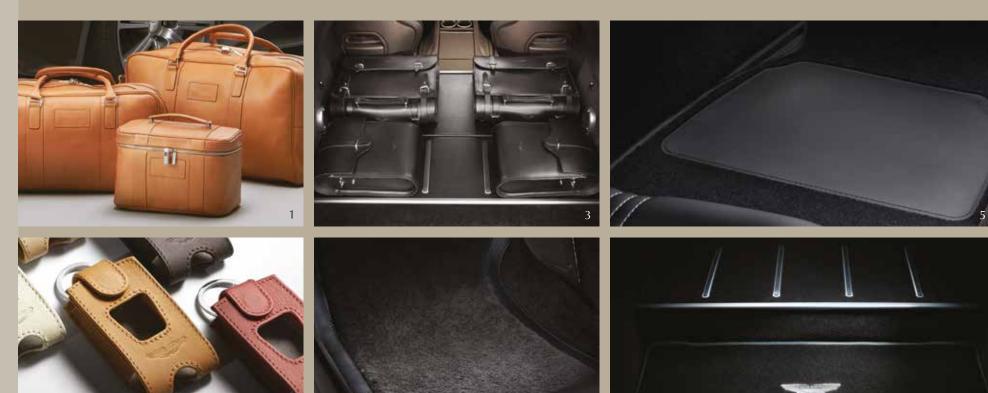

# **ACCESSORIES**

#### **EXTERIOR**

#### 1. Polished 10-spoke wheels

An exclusive Q by Aston Martin Accessory, polished to a mirror finish using techniques derived from the production of high-performance Formula 1 engines.

2. Gloss Black 10-spoke wheels Stunning 20-inch Gloss Black wheels for added stealth appeal.

#### 3. Indoor car covers

Tailored, fully breathable soft cotton mix indoor car covers with a protective fleece lining, featuring the Rapide S logo.

#### 4. Gold wings badges

An exclusive Q by Aston Martin Accessory, 24-carat gold plated wings badges supplied with a bespoke black leather and Alcantara® lined presentation box.

#### 5. Ultimate car covers

Durable, breathable and weather resistant ultimate car covers made from knitted polyester with a Teflon coating, allowing water to 'bead' and run off.

#### 6. Winter tyres

Our winter tyres are scientifically proven to improve traction and handling when the temperature plummets below 7°C. With a complete second set of winter wheels, you can really make the most of the changing, and challenging, seasons.

#### **INTERIOR**

#### 1. Luggage sets

Exclusively hand crafted in England, luggage sets are available in Tan Saddle, Black Nubuck or Cream Truffle leather and Black sport performance fabric.

#### 2. Leather ECU pouches

High quality leather pouches for keeping and protecting your glass ECU. Available in a range of popular colours with an optional matching presentation box.

#### 3. Saddle leather boot bags

Handmade by a master saddle maker, this exquisite set features two shoulder bags and a pair of picnic cases, each with a detachable bottle carrier.

#### 4. Saddle leather floor mats

Hand crafted from premium English lambswool carpet with fine saddle leather edging, available in Obsidian Black or Conker Brown.

#### 5. Floor mats

Premium, durable and easy to clean wool carpet overmats, edged in leather hide with a discreet embroidered Aston Martin logo. Available in a range of colours.

#### 6. Boot mat

Premium boot mats featuring embroidered Aston Martin wings and leather-bound edges.