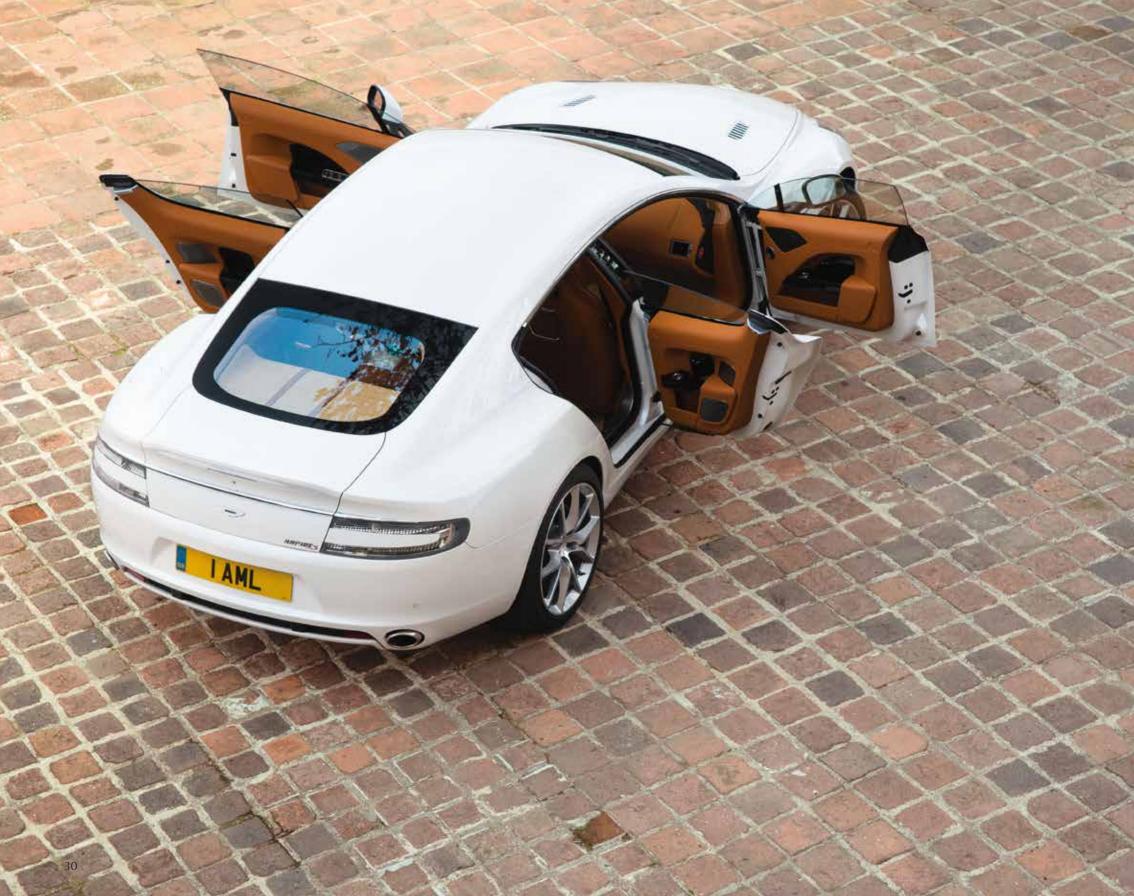

# FOUR DOORS. FOUR SEATS. SHARE IN THE LUXURY OF ASTON MARTIN.

The shape speaks of agility, thrills and uncompromised glamour but Rapide S skilfully weaves function into its stylish form. With a quartet of swan-wing doors that sweep up and out from the door apertures for optimal ingress and egress, four occupants can be accommodated with ease and comfort.

In the front, multi-adjustable seats provide comprehensive support for driver and passenger, while in the rear, the cleverly sculpted headlining and front seat backs maximise available head and knee-room within the beautifully designed and appointed rear passenger compartment. Rapide S is an experience to be shared.