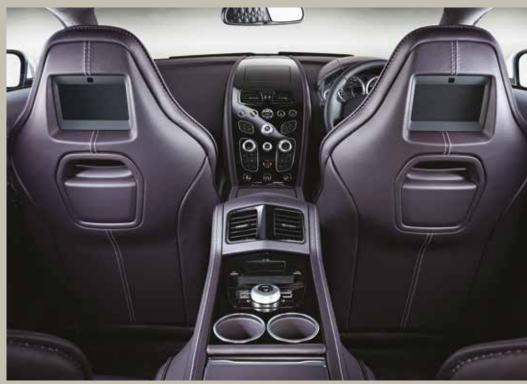

# THE BEST SEATS IN THE HOUSE.

The optional rear seat entertainment and viewing or listening pleasure. system offers the ultimate passenger experience. It features individual screens mounted in the back of the front seat head restraints, which take a feed from the 6-disc in-car DVD player or the supremely capable audio system. Wireless headphones and remote control ensure maximum convenience

Thoughtful touches like the album art display add to the sense that you are in a space defined by your own tastes, surrounded by your own choices. It is another detail that creates a unique and bespoke sense of luxury.