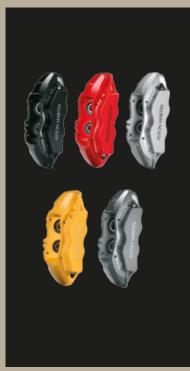

The stylish monobloc brake calipers are finished in an understated Dark Anodised as standard. Bold statement finishes of Grey, Red, Yellow, Silver and Black are offered as an option for added excitement or to simply accentuate the powerful engineering they represent.

#### **Optional Equipment – Exterior**

- Alternative brake caliper painted finish - grey, black, red, silver or yellow
- 20-inch multi-spoke alloy wheels
- Black painted with diamond-turned finish
- 20-inch 10-spoke alloy wheels
- Silver painted with diamond-turned finish
- Gloss Black painted with diamond-turned finish
- 20-inch 10-spoke directional forged alloy wheels
- Graphite painted with diamond-turned finish
- Satin Champagne painted with diamond-turned finish
- Carbon Fibre Exterior Pack (front splitter, rear diffuser, door mirror caps, rear tail light infills)
- Magnum Silver rear tail light infills
- Black Zircotec textured tailpipe finishers
- Delete protective body film
- Carbon Fibre door handles