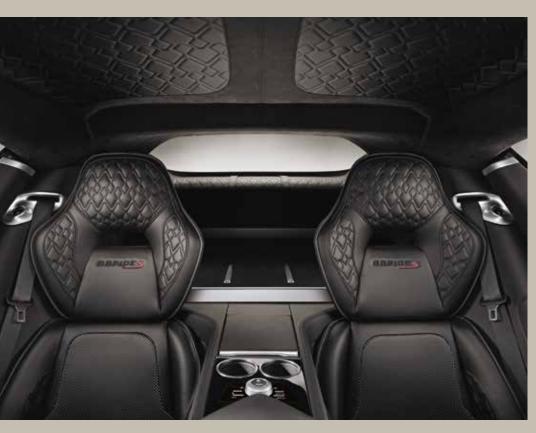

# FOUR DOORS. FOUR SEATS. SHARE IN THE LUXURY OF ASTON MARTIN.

The shape speaks of agility, thrills and uncompromised glamour but Rapide S skilfully weaves function into its stylish form. With a quartet of swan-wing doors that sweep up and out from the door apertures for optimal ingress and egress, four occupants can be accommodated with ease and comfort.

In the front, multi-adjustable seats provide comprehensive support for driver and passenger, while in the rear, the cleverly sculpted headlining and front seat backs maximise available head and knee-room within the beautifully designed and appointed rear passenger compartment. Rapide S is an experience to be shared.