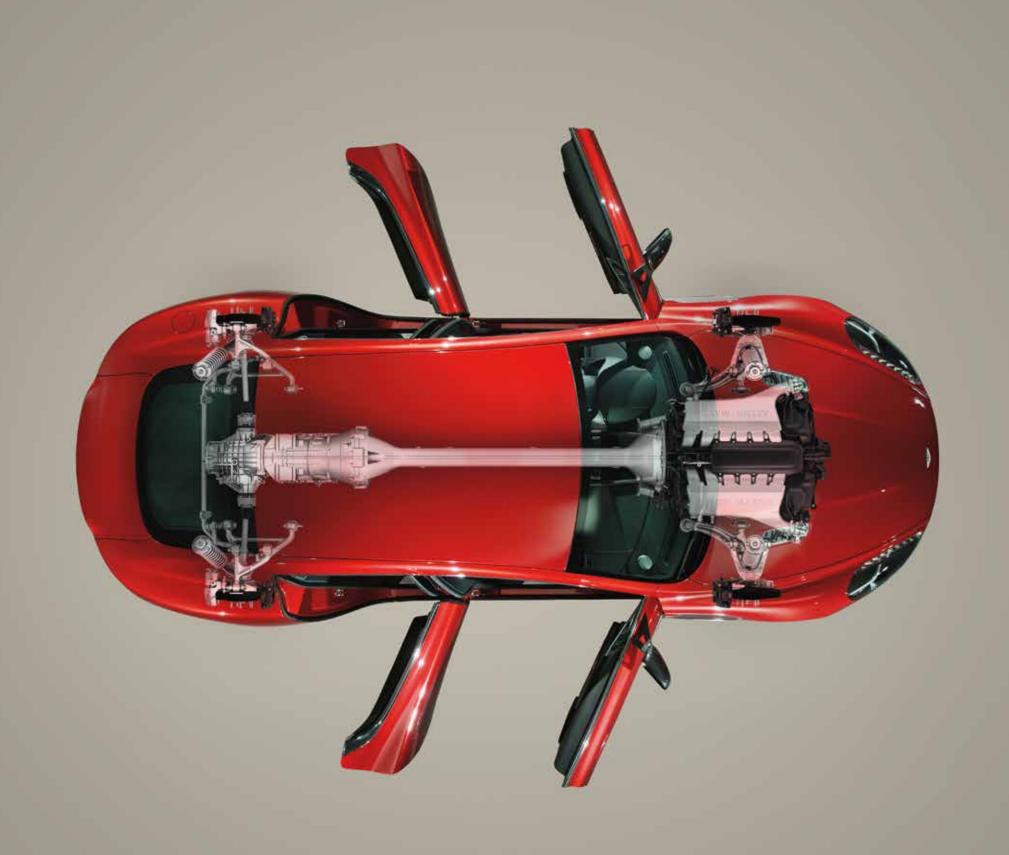

#### PERFECT BALANCE FOR NATURAL BORN ATHLETICISM.

50.1% 49.9%

Positioning the 6.0-litre V12 engine behind the centreline of the front wheels and mounting the eightspeed Touchtronic III transaxle at the rear, concentrates the major masses within the wheelbase of Rapide S and achieves a nearperfect weight distribution. This has the twin benefits of optimising agility and delivering consistent, confidence-inspiring handling on all roads and in all weathers.

Front engine configuration with Touchtronic transaxle provides superb balance and progressive dynamics.

Torque tube linking engine to Touchtronic III transmits minimal noise to the interior for supreme refinement.