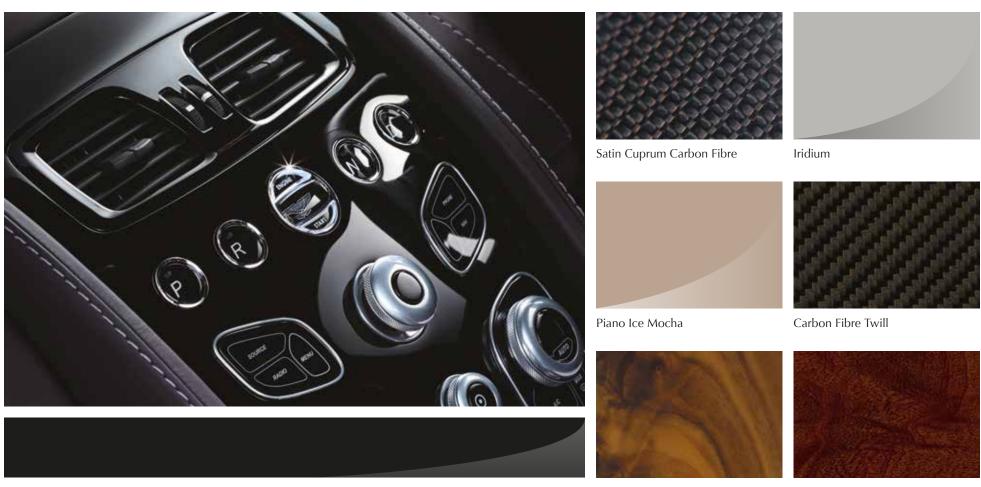

# A HARMONY OF STYLE AND FUNCTIONALITY.

Dazzling driving dynamics are perfectly complemented by intuitive controls in Rapide S. The elegant new waterfall fascia is intelligently engineered to incorporate the latest technology. Capacitive switches feature subtle but informative haptic feedback to acknowledge requests and the highresolution retractable screen heightens the clarity of the experience, adding to the intrinsic sense of peerless quality.

This bold design statement is the perfect centre piece to a magnificent interior space and can be customised in a range of materials. From warm, luxuriant wood veneers to the smooth understatement of a Piano Black finish, all tastes can be reflected. The engineered precision of Iridium, intricate Satin Cuprum Carbon Fibre or the lighter, more individual Piano Ice Mocha are a natural fit with the extraordinary Rapide S.

# FASCIA COLOUR & TRIM

The bold architectural form of the new waterfall fascia is a statement piece. Available in a range of tactile materials of impeccable quality it can be tailored to reflect thrilling dynamism or the classical values

of craftsmanship. Luxury takes many forms and Rapide S is a blank canvas for you to realise your own perfect environment.

#### FASCIA VENEERS

Piano Black (standard)

Walnut

Mahogany