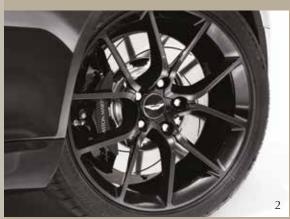

# WHEELS WHEELS WHEELS

- 1 20-inch 10-spoke directional forged alloy Satin Champagne painted wheels with diamond-turned finish
- 2 20-inch 10-spoke directional forged alloy Graphite painted wheels with diamond-turned finish
- 3 20-inch multi-spoke alloy Silver painted wheels with diamond-turned finish (standard fit)
- 4 20-inch 10-spoke alloy Silver painted wheels with diamond-turned finish
- 5 20-inch 10-spoke alloy Gloss Black painted wheels with diamond-turned finish
- 6 20-inch multi-spoke alloy Black painted wheels with diamond-turned finish

The stylish monobloc brake calipers are finished in an understated Dark Anodised as standard. Bold statement finishes of Grey, Red, Yellow, Silver and Black are offered as an option for added excitement or to simply accentuate the powerful engineering they represent.

#### **Optional Equipment – Exterior**

- Alternative brake caliper painted finish - grey, black, red, silver or yellow
- 20-inch multi-spoke alloy wheels
- Black painted with diamond-turned finish
- 20-inch 10-spoke alloy wheels
- Silver painted with diamond-turned finish
- Gloss Black painted with diamond-turned finish
- 20-inch 10-spoke directional forged alloy wheels
- Graphite painted with diamond-turned finish
- Satin Champagne painted with diamond-turned finish
- Carbon Fibre Exterior Pack (front splitter, rear diffuser, door mirror caps, rear tail light infills)
- Magnum Silver rear tail light infills
- Black Zircotec textured tailpipe finishers
- Delete protective body film
- Carbon Fibre door handles