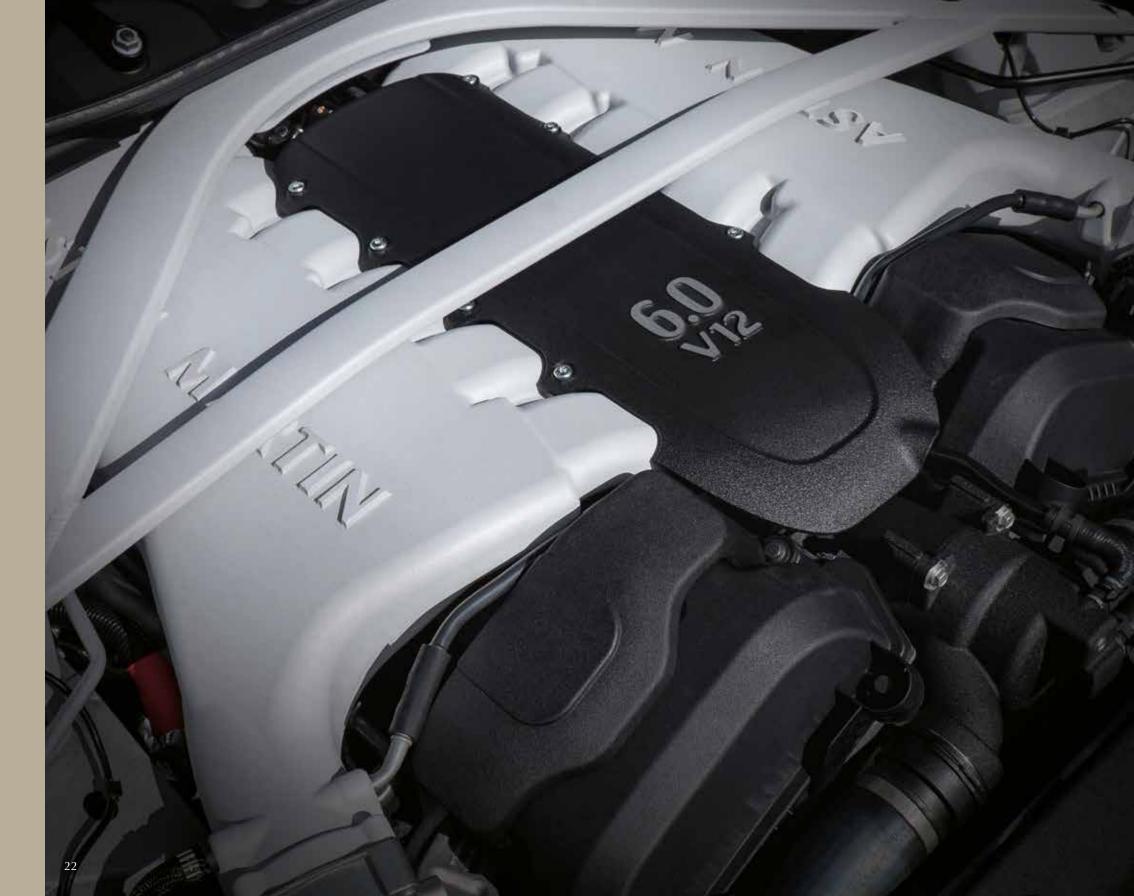

## COOL DELIVERY, SEARING PACE.

At the heart of Rapide S is a cultured quad-cam 6.0-litre V12 engine. Marrying sumptuous accessibility with supreme performance, it perfectly represents the dual personality of Rapide S. Producing a scintillating 560 PS (552 bhp) and 630 Nm, the V12 is eminently accessible and capable of soaring performance.

#### Engine

- All-alloy, quad overhead camshaft, 48-valve, 5935 cc V12
- Front mid-mounted engine, rear-wheel drive
- Fully catalysed stainless steel exhaust system with active bypass valves
- Compression ratio 11:1
- Max power 411 kW (560 PS/552 bhp) at 6650 rpm
- Max torque 630 Nm (465 lb ft) at 5500 rpm
- Acceleration 0-60 mph in 4.2 seconds; 0-100 km/h in 4.4 seconds
- Max speed 327 km/h (203 mph)