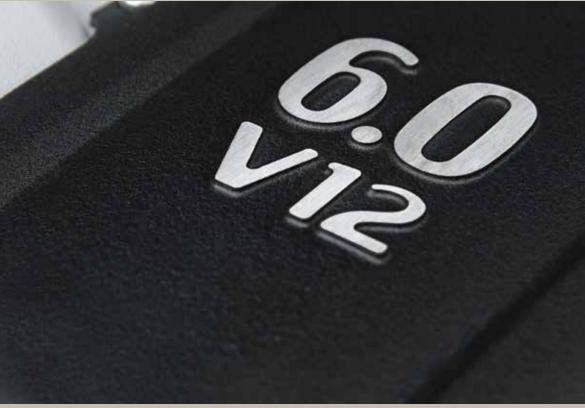

## COOL DELIVERY, SEARING PACE.

At the heart of Rapide S is a cultured quad-cam 6.0-litre V12 engine. Marrying sumptuous accessibility with supreme performance, it perfectly represents the dual personality of Rapide S. Producing a scintillating 560 PS (552 bhp) and 630 Nm, the V12 is eminently accessible and capable of soaring performance.

#### Engine

- All-alloy, quad overhead camshaft, 48-valve, 5935 cc V12
- Front mid-mounted engine, rear-wheel drive
- Fully catalysed stainless steel exhaust system with active bypass valves
- Compression ratio 11:1
- Max power 411 kW (560 PS/552 bhp) at 6650 rpm
- Max torque 630 Nm (465 lb ft) at 5500 rpm
- Acceleration 0-60 mph in 4.2 seconds; 0-100 km/h in 4.4 seconds
- Max speed 327 km/h (203 mph)