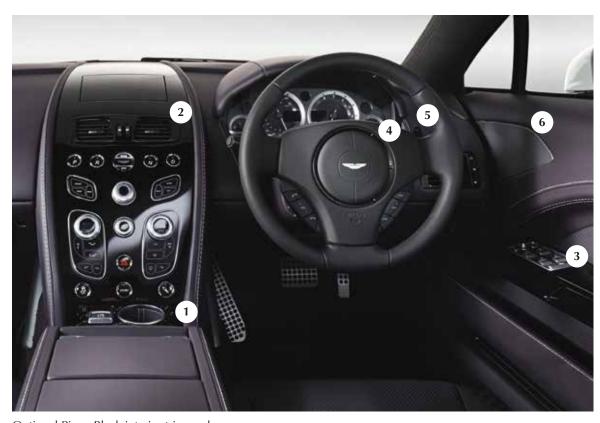

#### TRIM PACK OPTIONS

Optional Piano Black interior trim pack

Iridium (standard)

Piano Black

Piano Ice Mocha

- 1 Lower centre console
- 2 Air vent surrounds
- 3 Door pulls

- 4 Steering wheel airbag ring
- 5 Paddle shift
- 6 B&O speaker grilles