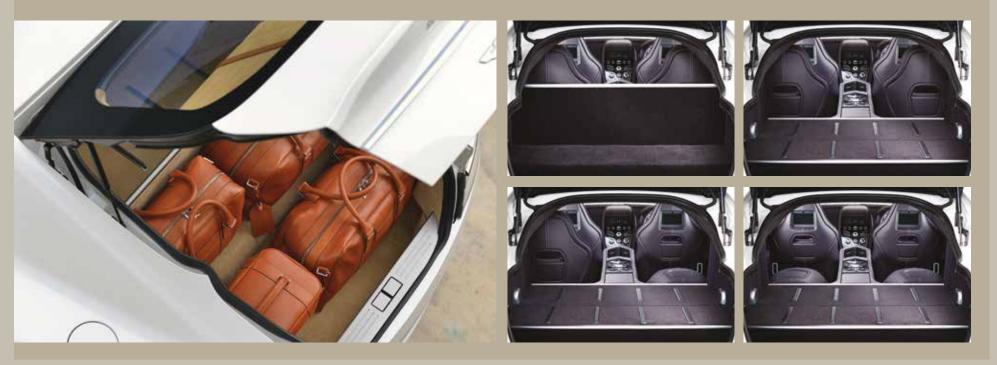

#### **FOLDING REAR SEATS**

Rapide S is as versatile as it is stylish and can be enjoyed on each and every occasion. Accessed via a large tailgate, the wide, flat luggage area is generous and will accommodate everyday items or luggage for a short break.

However, if you need room for something out of the ordinary or are embarking on an extended touring holiday, optional folding rear seats triple the available luggage space. Once folded, the cavernous load area is perfect for stowing bulky sporting equipment such as golf bags or sets of skis.