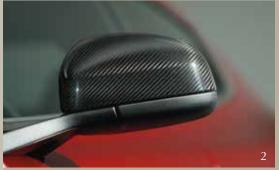

# **EXTERIOR OPTIONS**

- 1 Carbon fibre front splitter
- 2 Carbon fibre side mirror
- 3 Carbon fibre rear diffuser

#### **Optional Equipment – Exterior**

- Alternative brake caliper painted finish - grey, black, red, silver or yellow
- 20-inch multi-spoke alloy wheels
- Black painted with diamond-turned finish
- 20-inch 10-spoke alloy wheels
- Silver painted with diamond-turned finish
- Gloss Black painted with diamond-turned finish
- 20-inch 10-spoke directional forged alloy wheels
- Graphite painted with diamond-turned finish
- Satin Champagne painted with diamond-turned finish
- Carbon Fibre Exterior Pack (front splitter, rear diffuser, door mirror caps, rear tail light infills)
- Magnum Silver rear tail light infills
- Black Zircotec textured tailpipe finishers
- Delete protective body film
- Carbon Fibre door handles