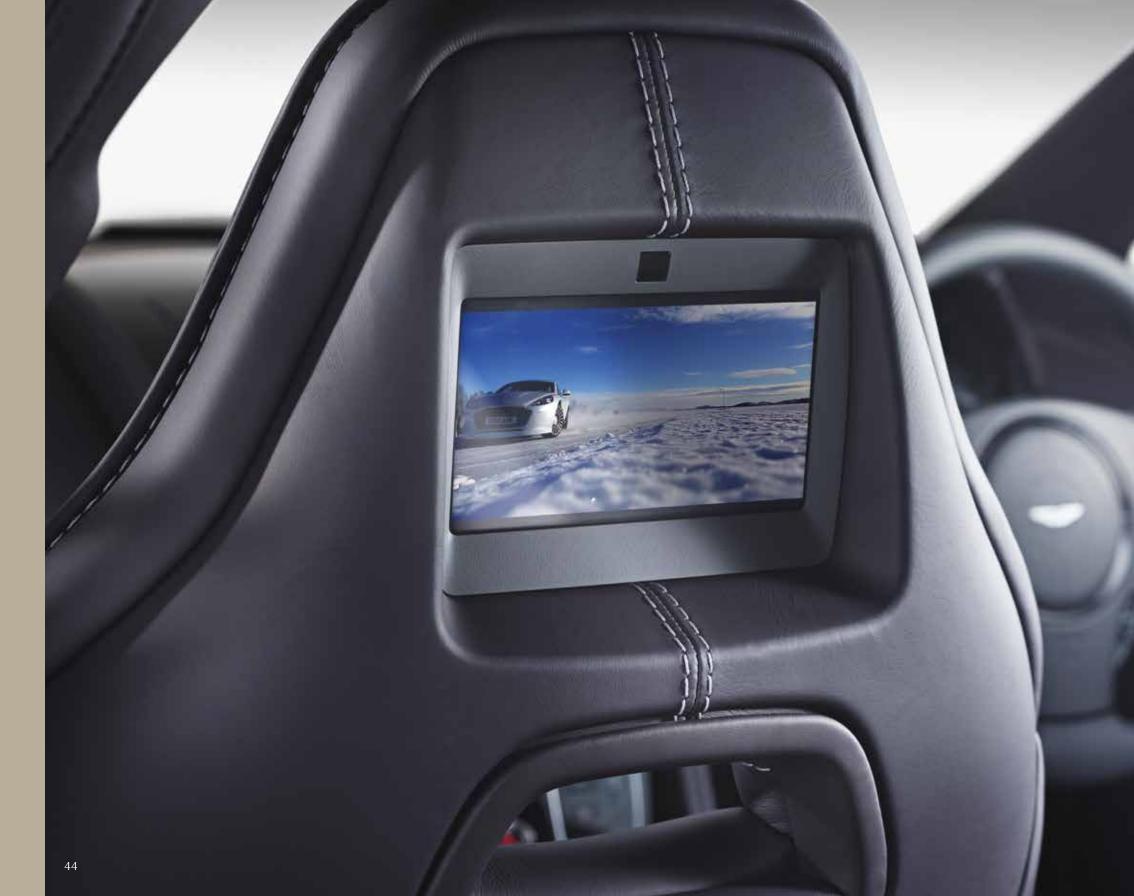

# THE BEST SEATS IN THE HOUSE.

The optional rear seat entertainment and viewing or listening pleasure. system offers the ultimate passenger experience. It features individual screens mounted in the back of the front seat head restraints, which take a feed from the 6-disc in-car DVD player or the supremely capable audio system. Wireless headphones and remote control ensure maximum convenience

Thoughtful touches like the album art display add to the sense that you are in a space defined by your own tastes, surrounded by your own choices. It is another detail that creates a unique and bespoke sense of luxury.