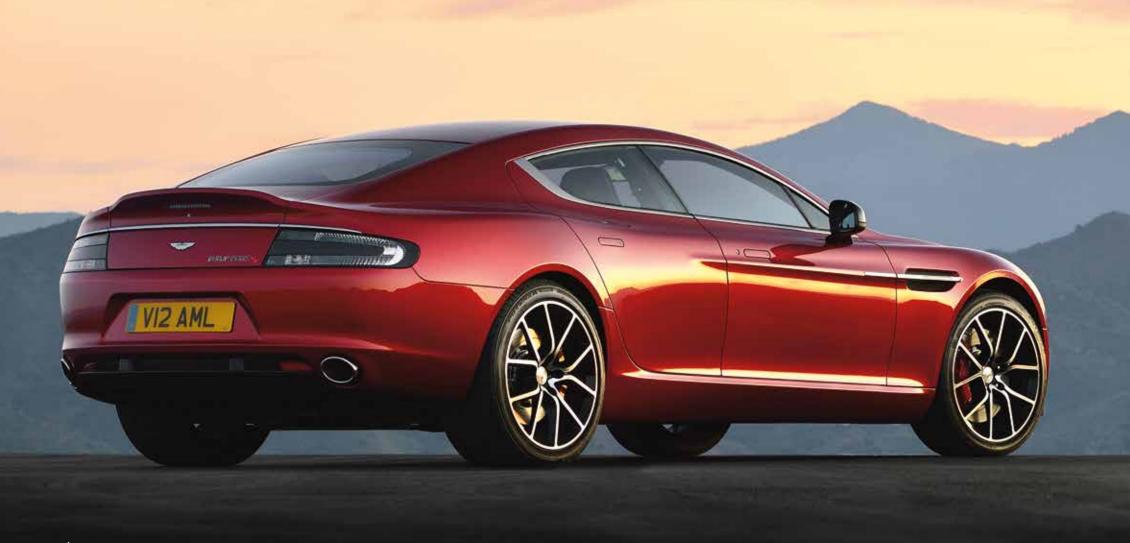

#### SINGULAR VISION, SHARED PLEASURE. THE WORLD'S MOST BEAUTIFUL FOUR-DOOR SPORTS CAR.

Rapide S is conceived of a unique vision and created with the finest materials, craftsmanship and advanced engineering. It combines startling sports car performance and supreme luxury in one breathtaking form. Agile yet refined, thrilling yet cosseting, Rapide S is the world's most beautiful four-door sports car.

## SEEK PERFECTION IN EVERY DETAIL.

Each and every Aston Martin possesses beauty, elegance and perfect proportion. Rapide S encapsulates those qualities whilst mixing indulgence and sculpted muscularity with exquisite harmony. The elegant form was honed and perfected through countless hours and many iterations of highly-skilled clay modelling, creating a sculpted,

immaculately understated aesthetic that is unmistakably wrought with the human touch. Inspired by our iconic two seat Coupes and re-imagined as a four-door with an almost magical purity of line, Rapide S is cohesive, graceful and unmistakably Aston Martin.