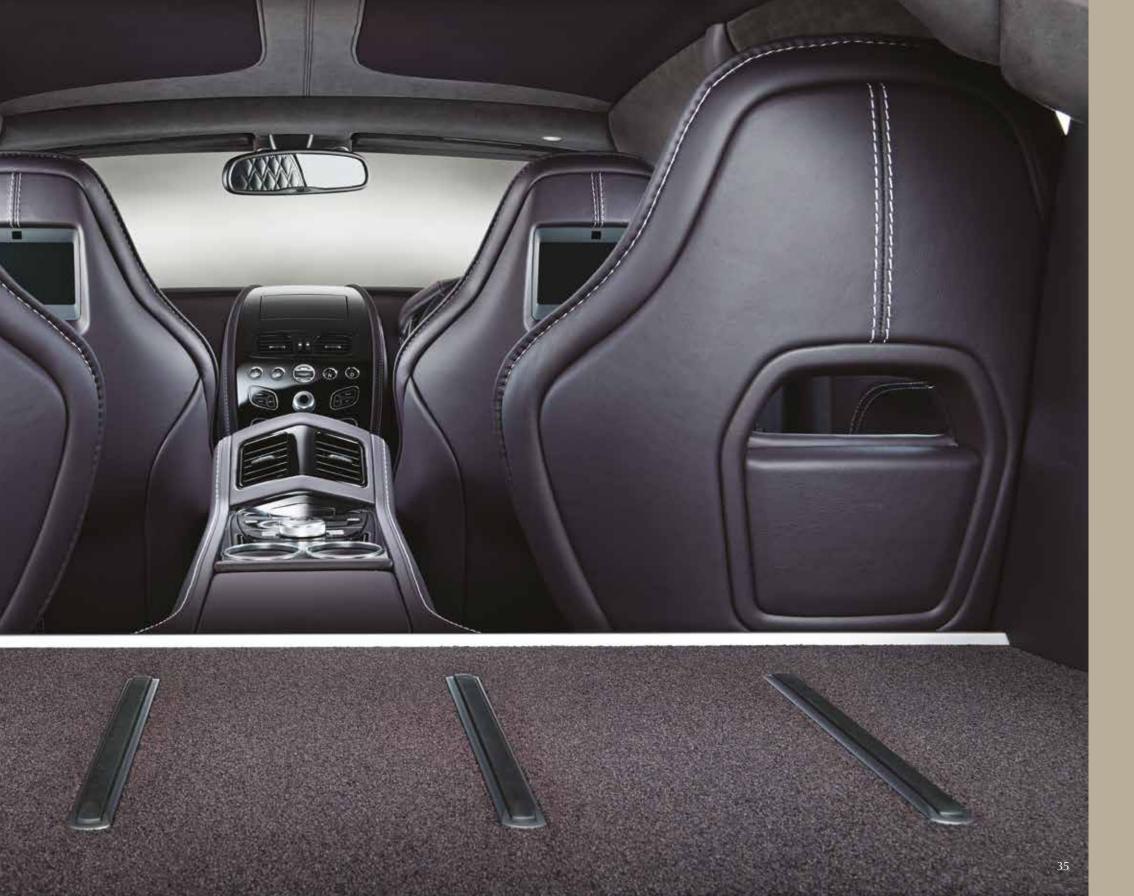

# FOUR DOORS. FOUR SEATS. SHARE IN THE LUXURY OF ASTON MARTIN.

The shape speaks of agility, thrills and uncompromised glamour but Rapide S skilfully weaves function into its stylish form. With a quartet of swan-wing doors that sweep up and out from the door apertures for optimal ingress and egress, four occupants can be accommodated with ease and comfort.

In the front, multi-adjustable seats provide comprehensive support for driver and passenger, while in the rear, the cleverly sculpted headlining and front seat backs maximise available head and knee-room within the beautifully designed and appointed rear passenger compartment. Rapide S is an experience to be shared.

#### IMMERSE YOURSELF IN A NEW WORLD OF OPULENCE.

If to catch sight of a Rapide S is to be uplifted, then to slide into its interior is to be enveloped by a space of extraordinary tranquillity. Stunning design flows from the sweep of the new waterfall centre stack to the beautifully trimmed luggage area. Authentic materials interplay with a carefree lightness of touch and, instantly, driver and passengers relax. Welcome to your Rapide S.