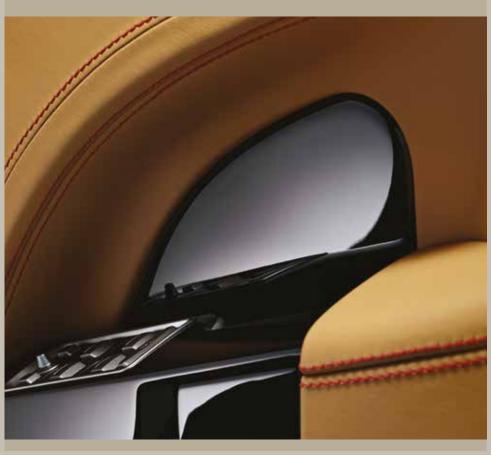

# WHEELS WHEELS WHEELS

- 1 20-inch 10-spoke directional forged alloy Satin Champagne painted wheels with diamond-turned finish
- 2 20-inch 10-spoke directional forged alloy Graphite painted wheels with diamond-turned finish
- 3 20-inch multi-spoke alloy Silver painted wheels with diamond-turned finish (standard fit)
- 4 20-inch 10-spoke alloy Silver painted wheels with diamond-turned finish
- 5 20-inch 10-spoke alloy Gloss Black painted wheels with diamond-turned finish
- 6 20-inch multi-spoke alloy Black painted wheels with diamond-turned finish