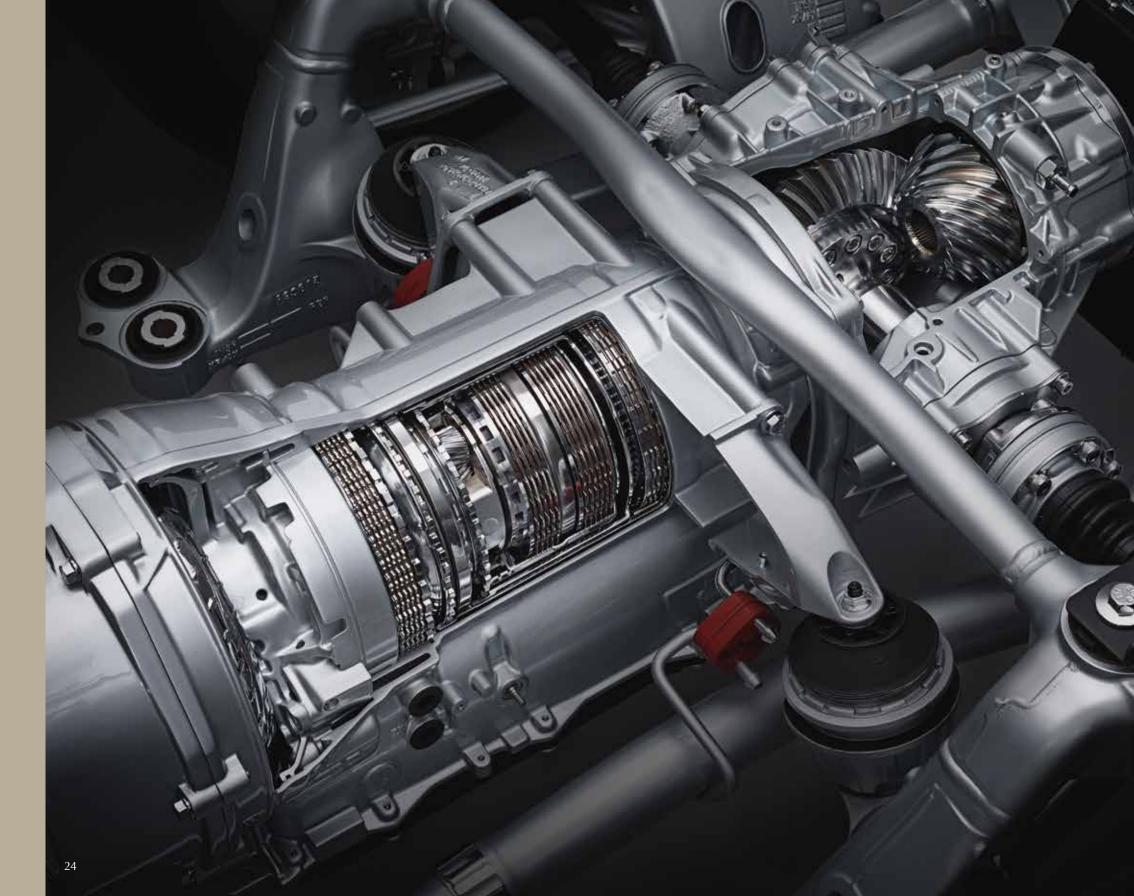

## TWELVE TO THE POWER OF EIGHT.

The highly advanced eight-speed Touchtronic III has a comprehensive skill set – capable of shifting gears in as quick as 130 milliseconds for ultimate response, but simultaneously improving refinement and economy. Eight ratios ensures that the 6.0-litre V12's innate qualities are fully realised. Short, low ratios unleash powerful acceleration while the relaxed gait of ratios seven and eight reduce revs for near-silent cruising capability.

Touchtronic III features four driving modes; Drive, Drive-Sport, Paddle and Paddle-Sport, it also features Adaptive Drive Recognition that allows it to intelligently adapt to a driver's inputs and driving style. The result is totally intuitive and highly efficient.

#### **Transmission**

- Rear mid-mounted, 'Touchtronic III', eight-speed gearbox with electronic shift-by-wire control system
- Alloy torque tube with carbon fibre propeller shaft
- Limited-slip differential
- Final-drive ratio 2.73:1