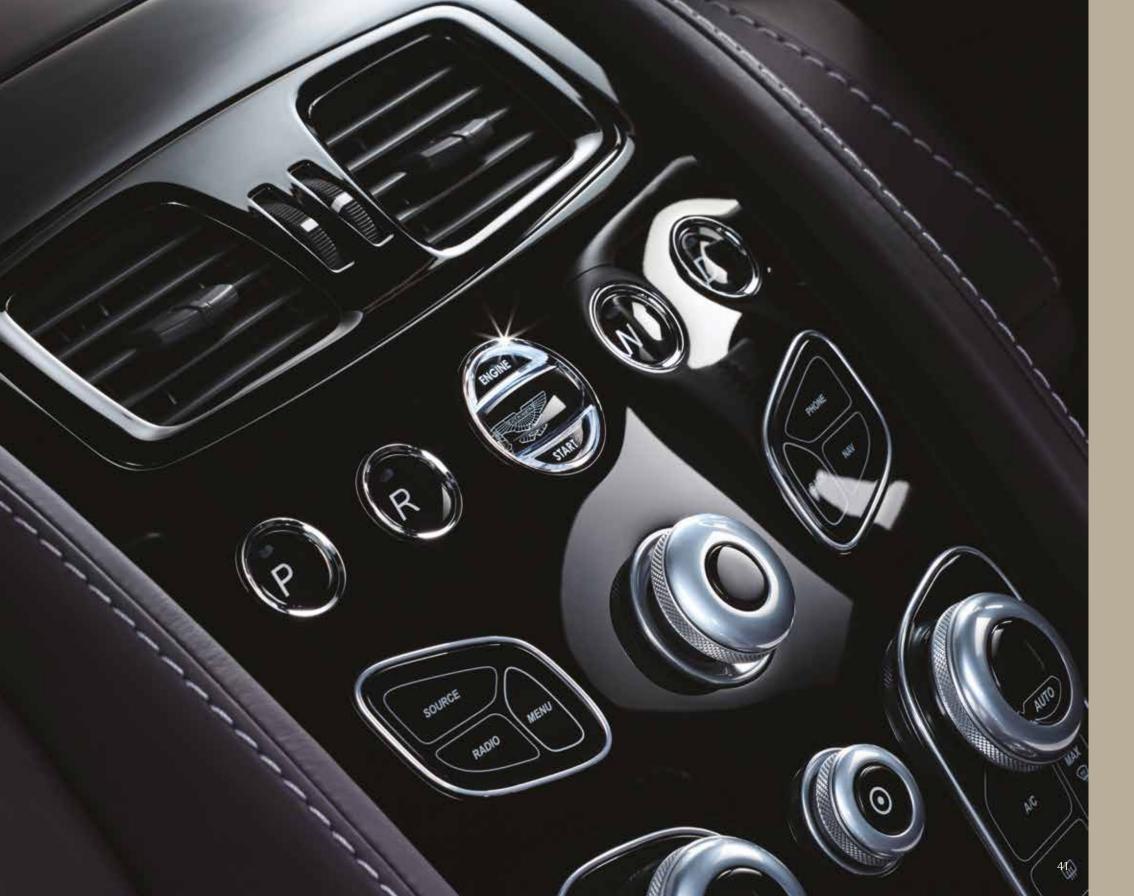

# A HARMONY OF STYLE AND FUNCTIONALITY.

Dazzling driving dynamics are perfectly complemented by intuitive controls in Rapide S. The elegant new waterfall fascia is intelligently engineered to incorporate the latest technology. Capacitive switches feature subtle but informative haptic feedback to acknowledge requests and the highresolution retractable screen heightens the clarity of the experience, adding to the intrinsic sense of peerless quality.

This bold design statement is the perfect centre piece to a magnificent interior space and can be customised in a range of materials. From warm, luxuriant wood veneers to the smooth understatement of a Piano Black finish, all tastes can be reflected. The engineered precision of Iridium, intricate Satin Cuprum Carbon Fibre or the lighter, more individual Piano Ice Mocha are a natural fit with the extraordinary Rapide S.