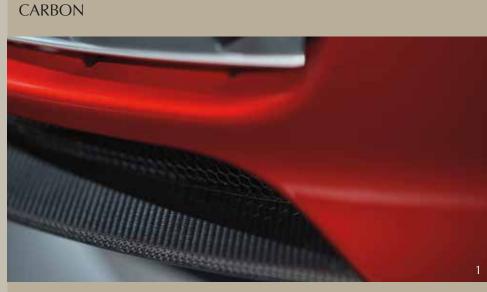

# **EXTERIOR OPTIONS**

- 1 Carbon fibre front splitter
- 2 Carbon fibre side mirror
- 3 Carbon fibre rear diffuser

#### **Optional Equipment – Exterior**

- Alternative brake caliper painted finish - grey, black, red, silver or yellow
- 20-inch multi-spoke alloy wheels
- Black painted with diamond-turned finish
- 20-inch 10-spoke alloy wheels
- Silver painted with diamond-turned finish
- Gloss Black painted with diamond-turned finish
- 20-inch 10-spoke directional forged alloy wheels
- Graphite painted with diamond-turned finish
- Satin Champagne painted with diamond-turned finish
- Carbon Fibre Exterior Pack (front splitter, rear diffuser, door mirror caps, rear tail light infills)
- Magnum Silver rear tail light infills
- Black Zircotec textured tailpipe finishers
- Delete protective body film
- Carbon Fibre door handles