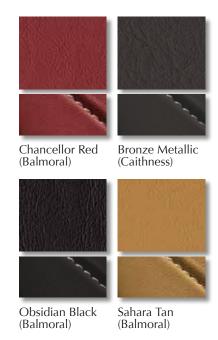

#### **SPECIAL**

#### Available in Balmoral leather

Hand selected from the top ten percent of raw hides then milled and framed by hand for an incredibly soft, smooth feel, the Balmoral finish is unparalleled. For ultimate luxury we offer semi-aniline leathers of the highest quality. The new Bronze Metallic leather features a special metallic effect applied to the leather's top coat, resulting in a unique offering unlike any other leather in the Aston Martin range.