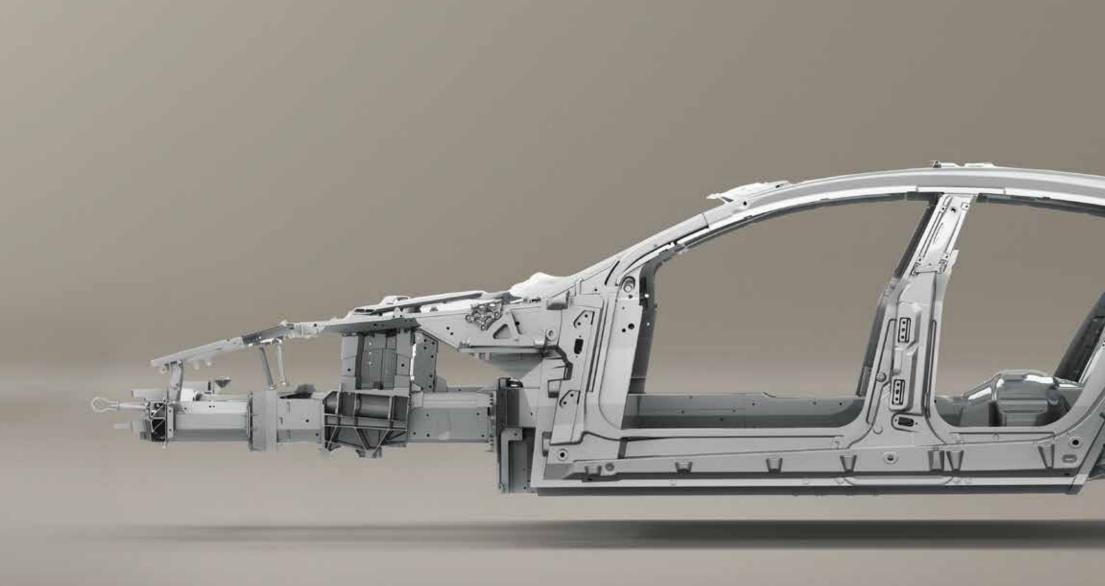

### **ENGINEERING**

 Incredibly strong and lightweight architecture, natural balance and our iconic V12 engine define the effortless agility of Rapide S.

#### **Body**

- Four-door body style with tailgate and four individual seats
- Extruded aluminium bonded VH body structure
- Aluminium and composite body panels
- Extruded aluminium door side-impact beams
- Single bi-xenon headlamps with integrated LED side lights and direction indicators
- LED rear lamps and side repeaters