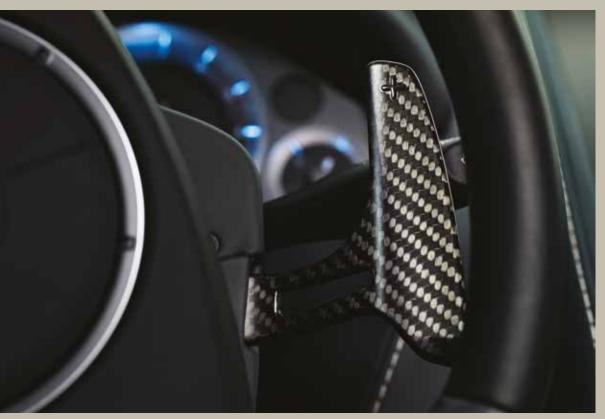

#### **Optional Equipment – Interior**

- Alternative fascia trim finishes: Mahogany, Walnut, Carbon Fibre Twill, Satin Cuprum Carbon Fibre, Piano Ice Mocha, Iridium
- Piano Black Trim Pack
- Piano Ice Mocha Trim Pack
- Matching wood or carbon fibre door trim
- Perforated leather door inserts
- Headrest embroidery Aston Martin Wings or Rapide S logo
- Ventilated front and rear seats
- Full Carbon Fibre gearshift paddles Personalised sill plaques
- Colour-keyed steering wheel
- Twin-screen rear seat entertainment system with six-disc DVD player, auxiliary input, wireless headphones and remote control
- Folding rear seats
- Alarm upgrade (volumetric and tilt sensor)
- Smokers' pack
- (ashtray and cigar lighter)
- Second glass key
- Aston Martin tracking by Cobra 1,3,5
- First aid kit
- Auto-dimming interior rear view mirror with garage door opener 1
- Auto-dimming interior rear
- view mirror 1000-watt Bang & Olufsen BeoSound audio system with
- ICEpower® technology Umbrella
- AML Touring Pack
- Black pedals
- Flint seat belts