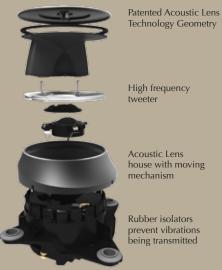

The optional Bang & Olufsen system takes the audio experience to unprecedented heights. Featuring 1000 watts of amplification and 15 perfectly positioned speakers, it delivers a sensational listening experience with a clear and natural tone. Patented Acoustic Lens Technology (ALT) enables 180-degree horizontal dispersion of high frequency sound for a greater sense of space, bringing music to life as never before.