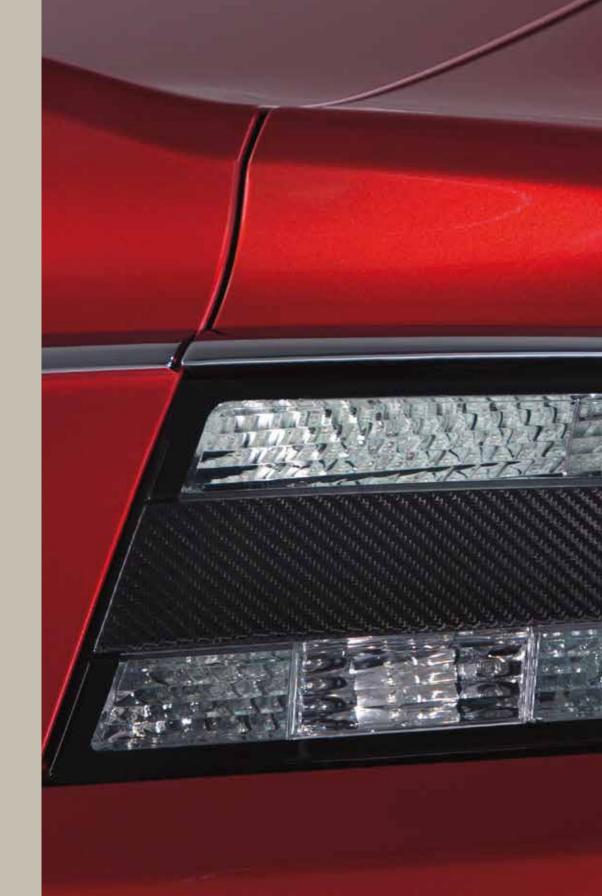

#### **Body**

- Four-door body style with tailgate and four individual seats
- Extruded aluminium bonded VH body structure
- Aluminium and composite body panels
- Extruded aluminium door side-impact beams
- Single bi-xenon headlamps with integrated LED side lights and direction indicators
- LED rear lamps and side repeaters