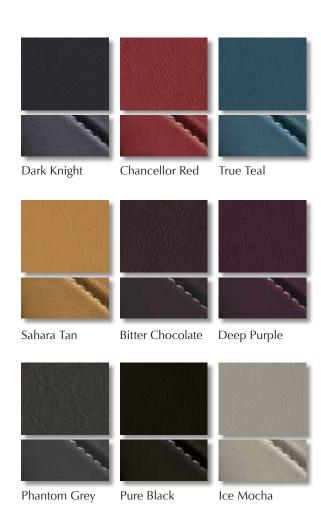

#### **SPECIAL**

#### Available in Balmoral leather

Hand selected from the top ten percent of raw hides then milled and framed by hand for an incredibly soft, smooth feel, the Balmoral finish is unparalleled. For ultimate luxury we offer semi-aniline leathers of the highest quality. The new Bronze Metallic leather features a special metallic effect applied to the leather's top coat, resulting in a unique offering unlike any other leather in the Aston Martin range.