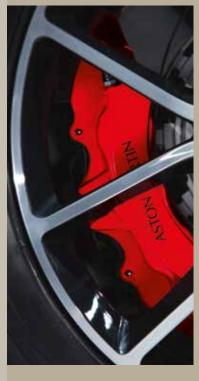

The stylish monobloc brake calipers are finished in an understated Dark Anodised as standard. Bold statement finishes of Grey, Red, Yellow, Silver and Black are offered as an option for added excitement or to simply accentuate the powerful engineering they represent.

#### **Brakes**

- Front Dual-cast brake discs, 400 mm Alarm and immobiliser diameter with six-piston calipers
- Rear Dual-cast brake discs, 360 mm diameter with four-piston calipers
- 3-stage Dynamic Stability Control (DSC)
- Anti-lock Braking System (ABS)
- Electronic Brakeforce Distribution (EBD)
- Emergency Brake Assist (EBA)
- Traction Control (TC)
- Hydraulic Brake Assist (HBA)
- Positive Torque Control (PTC)
- Electronic Park Brake (EPB)
- Dark Anodised brake caliper finish