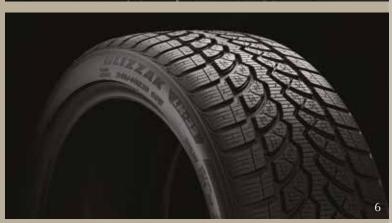

#### 6. Winter tyres

Our winter tyres are scientifically proven to improve traction and handling when the temperature plummets below 7°C. With a complete second set of winter wheels, you can really make the most of the changing, and challenging, seasons.