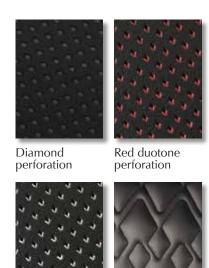

# ALCANTARA®, CARPET & SEAT BELTS

SPECIAL FINISHES

White duotone perforation

Vertex quilting

Alcantara® is a suede-like material that embodies a perfect balance of technology and tradition.
An Italian product of excellence, it is durable and stain-resistant with a highly tactile and luxurious feel.

Hand finished to your exacting standards, Rapide S seats can be tailored with a choice of duotone or quilted leather finishes, meticulous embroidery and contrasting seat inserts.

Choose from striking duotone perforated leather options, an indulgent quilted leather or Alcantara® finish for the elegant sweep of the headlining.