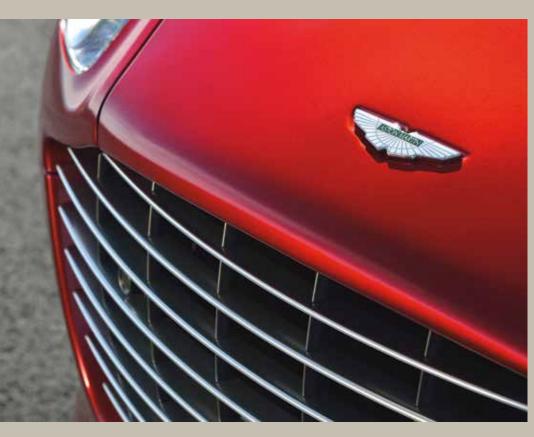

## THE FUSING OF FORM AND FUNCTION.

Assertive, confident, bold and yet perfectly proportioned, Rapide S has a purity of purpose that belies its broad capabilities. That strength of character is infused into the

details that define Rapide S. Details like the assertively styled full-face aluminium grille and elongated side gills that hint at the power within.

At the rear the tailgate features an aggressively upswept 'flip' to create a dynamic profile and increase aerodynamic stability at high speed. Below, an aerodynamic diffuser has been integrated into the rear