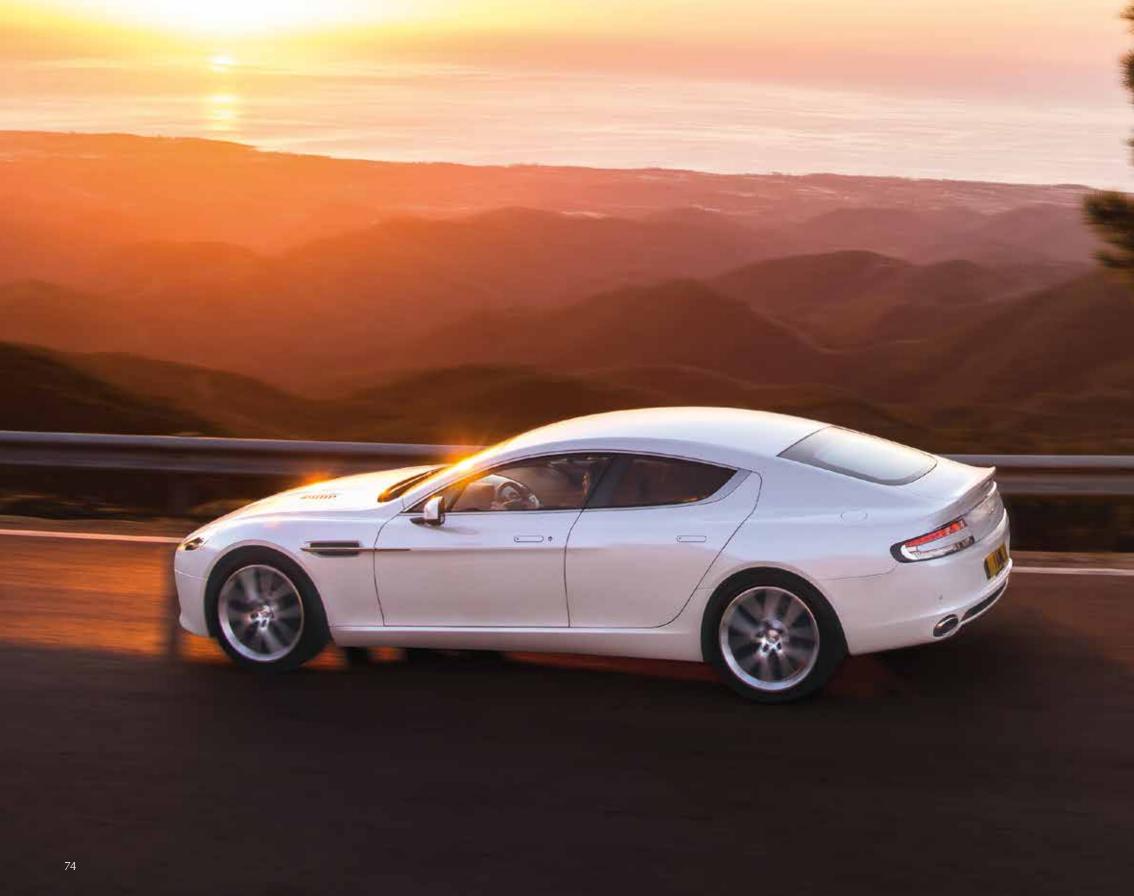

## COOL DELIVERY, SEARING PACE.

At the heart of Rapide S is a cultured quad-cam 6.0-litre V12 engine. Marrying sumptuous accessibility with supreme performance, it perfectly represents the dual personality of Rapide S. Producing a scintillating 560 PS (552 bhp) and 630 Nm, the V12 is eminently accessible and capable of soaring performance.

Controlled by a highly sophisticated Bosch engine management system and partnered with the silken eight-speed Touchtronic III automatic transmission, Rapide S offers stunning performance, responsiveness and efficiency. With a luxurious spread of instantaneous power Rapide S delivers effortless progress with emphatic overtaking ability whenever you need it. Should you want to reveal the sports car within, Rapide S will cover 0-60 mph in 4.2 seconds and can achieve an incredible 203 mph.