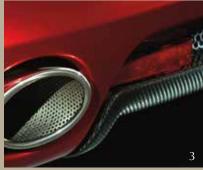

# **EXTERIOR OPTIONS**

- 1 Carbon fibre front splitter
- 2 Carbon fibre side mirror
- 3 Carbon fibre rear diffuser

#### **EXHAUST TAILPIPES**

Form and function combine to stunning effect with Black Zircotec exhaust tailpipes. Mirroring the powerful aesthetic of the carbon fibre highlights and ceramic coated for ultimate performance and longevity, Black Zircotec is the ultimate finish.