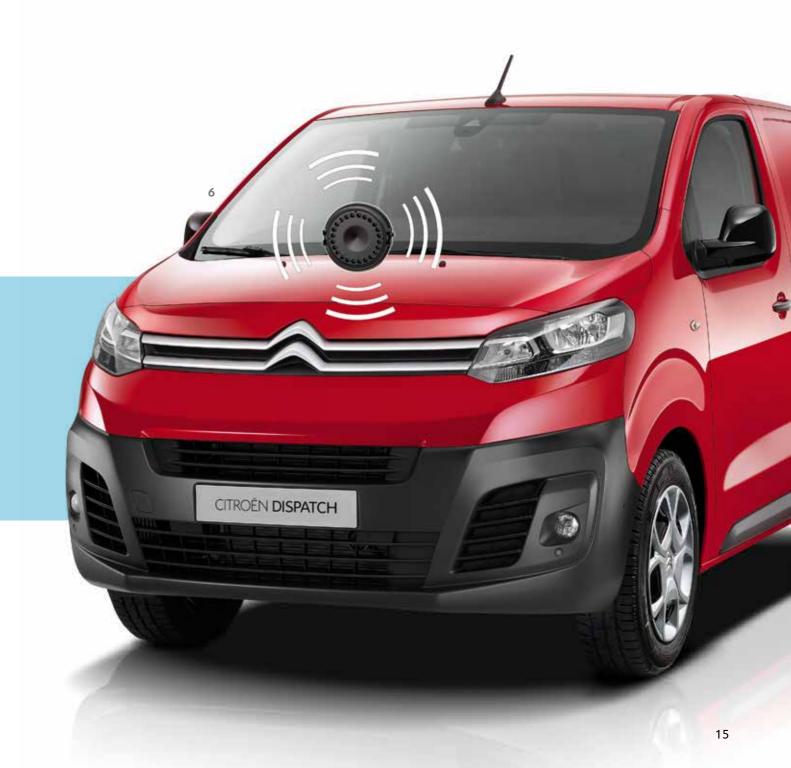

For a full range of Snow Chains, ask your local Citroën Dealer.

5 - Front Fog Light Kit 6 - Anti Theft Alarm & Remote

### ANTI-THEFT ALARM

or even greater security, Citroën is ffering an anti-intrusion alarm with emote-controlled activation. You can resi asy knowing that your Citroën Dispatch fully protected. In addition you can opt or the high-frequency module which will rotect your cargo space.