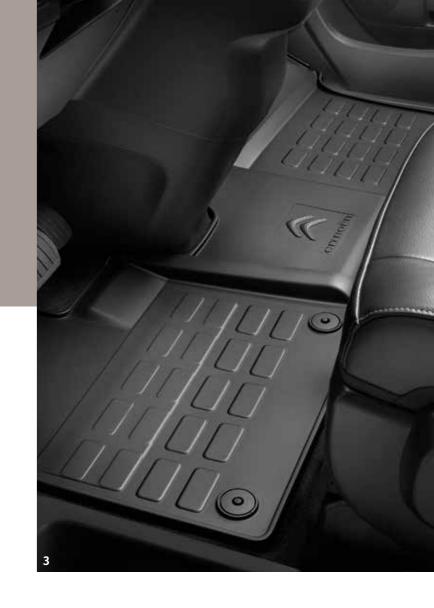

# FLOOR MATS

An effective barrier against daily wear and tear, Citroën floor mats are designed to fit the specific features of your Citroën Dispatch. They are easy to fit, hardwearing and resistant. Driver-side safety is enhanced by their excellent grip, they also reveal impressive design and creativity.

- 1 Set of 2 Front Mud Flaps
- 2 Set of 2 Rear Mud Flaps
- 3 Front Rubber Mats