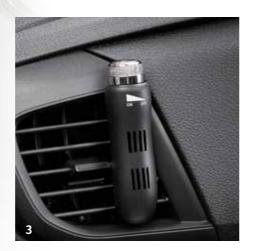

- 1 Ashtray
- 2 Cigarette Lighter
- 3 Air Freshener
- 4 Set of 2 Front Wind Deflectors
- 5 Anti-Slip Dashboard Mat
- 6 Rear Parking Sensors