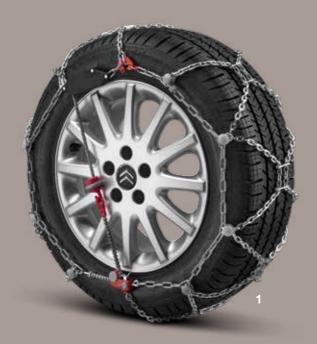

For a full range of Snow Chains, ask your local Citroën Dealer.

5 - Front Fog Light Kit 6 - Anti Theft Alarm & Remote

# **SAFETY**

| Name                                | Product ref. | Photo | Page |
|-------------------------------------|--------------|-------|------|
| Front Fog Light Kit                 | 1607076280   | 0     | 14   |
| Front Fog Light Cable               | 1616896180   | -     | -    |
| Locking Wheel Bolts - Alloy wheels  | 1612616480   | -     | -    |
| Anti Theft Alarm & Remote           | 1612799980   | 0     | 15   |
| Anti-theft Alarm                    | 96716P       | -     | -    |
| Anti Theft Alarm Sensor             | 1612242380   | -     | -    |
| Pet Safety Cage - (40 x 30 x 30 cm) | 1607076080   | -     | -    |
| Pet Safety Cage - (60 x 42 x 42 cm) | 1607076180   | -     | -    |
| Pet Safety Belt                     | 1607075980   | -     | -    |
| Seatbelt Cutter & Window Breaker    | 1610220580   | -0    | 13   |
| Extinguisher                        | ZC9885099U   | -     | -    |
| High Visibility Jacket              | 1617925480   | -     | -    |
| First Aid Kit                       | 1611561780   | -     | -    |
| Safety Kit                          | 946830       | -0    | 13   |
| Emergency Warning Lamp              | 1614448780   | 0     | 13   |
| Warning Triangle                    | 1617925380   | -     | -    |
| First Aid Kit                       | 1609289980   | -     | -    |
| Range of Snow Chains                | *            | -0    | 12   |
|                                     |              |       |      |