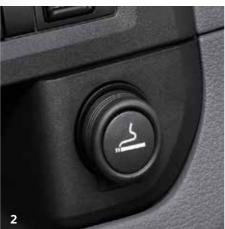

- 1 Ashtray
- 2 Cigarette Lighter
- 3 Air Freshener
- 4 Set of 2 Front Wind Deflectors
- 5 Anti-Slip Dashboard Mat
- 6 Rear Parking Sensors