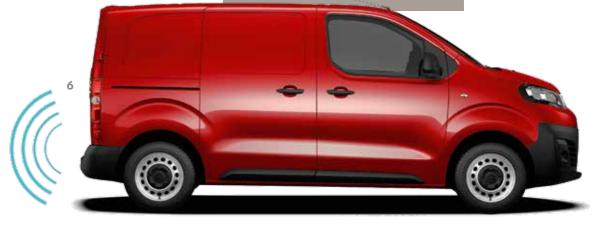

# PARKING ASSISTANCE

Citroën helps you park in those difficult spaces with a parking sensor system. An audible signal indicates any obstacles, so parking becomes easier.