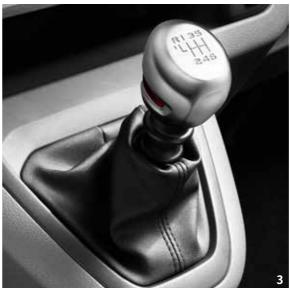

- 1 Set of 2 Front Door Sill Trims 3D Effect
- 3 Gear Knob Satin Chrome
- 4 Gear Knob Black Leathe
- 5 Gear Knob Black Leather BMV

# STYLE

| Name                                             | Product ref. | Photo | Page |
|--------------------------------------------------|--------------|-------|------|
| Set of 4 Alloy Wheel Centre Caps - Onyx Black    | 9406H6       | -     | -    |
| Set of 4 Alloy Wheel Centre Caps - Ice White     | 9406H8       | -     | -    |
| Set of 4 Alloy Wheel Centre Caps - Infinite Blue | 1613174580   | -     | -    |
| Set of 2 Front Door Sill Trims – 3D Effect       | 1607556380   | 0     | 20   |
| Gear Knob - Black Leather & Aluminium            | 16088722ZD   | Ō     | 21   |
| Gear Knob - Black Leather & Satin Chrome         | 96738471VV   | 0     | 21   |
| Gear Knob - Satin Chrome                         | 96738472VV   | Ō     | 21   |
| Gear Knob - Satin Chrome with Red Stripe         | 1607556980   | -     | -    |
| Gear Knob - Satin Chrome with Red Stripe         | 1607557180   | O     | 21   |
| Aluminium Brake & Clutch Pedal                   | 9675406480   | -     | -    |
| Aluminium Brake Pedal                            | 9675504580   | -     | -    |