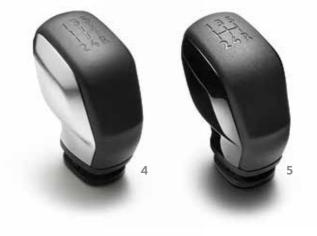

- 1 Set of 2 Front Door Sill Trims 3D Effect
- 3 Gear Knob Satin Chrome
- 4 Gear Knob Black Leathe
- 5 Gear Knob Black Leather BMV

# STYLE

| Name                                             | Product ref. | Photo | Page |
|--------------------------------------------------|--------------|-------|------|
| Set of 4 Alloy Wheel Centre Caps - Onyx Black    | 9406H6       | -     | -    |
| Set of 4 Alloy Wheel Centre Caps - Ice White     | 9406H8       | -     | -    |
| Set of 4 Alloy Wheel Centre Caps - Infinite Blue | 1613174580   | -     | -    |
| Set of 2 Front Door Sill Trims – 3D Effect       | 1607556380   | 0     | 20   |
| Gear Knob - Black Leather & Aluminium            | 16088722ZD   | Ō     | 21   |
| Gear Knob - Black Leather & Satin Chrome         | 96738471VV   | 0     | 21   |
| Gear Knob - Satin Chrome                         | 96738472VV   | Ō     | 21   |
| Gear Knob - Satin Chrome with Red Stripe         | 1607556980   | -     | -    |
| Gear Knob - Satin Chrome with Red Stripe         | 1607557180   | O     | 21   |
| Aluminium Brake & Clutch Pedal                   | 9675406480   | -     | -    |
| Aluminium Brake Pedal                            | 9675504580   | -     | -    |