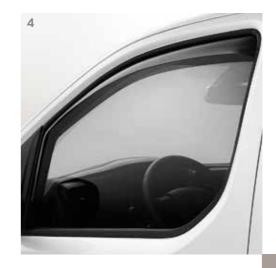

- 1 Ashtray
- 2 Cigarette Lighter
- 3 Air Freshener
- 4 Set of 2 Front Wind Deflectors
- 5 Anti-Slip Dashboard Mat
- 6 Rear Parking Sensors