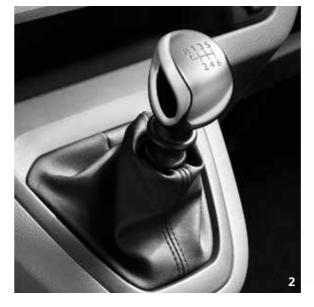

- 1 Set of 2 Front Door Sill Trims 3D Effect
- 3 Gear Knob Satin Chrome
- 4 Gear Knob Black Leathe
- 5 Gear Knob Black Leather BMV

# STYLE

| Name                                             | Product ref. | Photo | Page |
|--------------------------------------------------|--------------|-------|------|
| Set of 4 Alloy Wheel Centre Caps - Onyx Black    | 9406H6       | -     | -    |
| Set of 4 Alloy Wheel Centre Caps - Ice White     | 9406H8       | -     | -    |
| Set of 4 Alloy Wheel Centre Caps - Infinite Blue | 1613174580   | -     | -    |
| Set of 2 Front Door Sill Trims – 3D Effect       | 1607556380   | 0     | 20   |
| Gear Knob - Black Leather & Aluminium            | 16088722ZD   | Ō     | 21   |
| Gear Knob - Black Leather & Satin Chrome         | 96738471VV   | 0     | 21   |
| Gear Knob - Satin Chrome                         | 96738472VV   | Ō     | 21   |
| Gear Knob - Satin Chrome with Red Stripe         | 1607556980   | -     | -    |
| Gear Knob - Satin Chrome with Red Stripe         | 1607557180   | O     | 21   |
| Aluminium Brake & Clutch Pedal                   | 9675406480   | -     | -    |
| Aluminium Brake Pedal                            | 9675504580   | -     | -    |