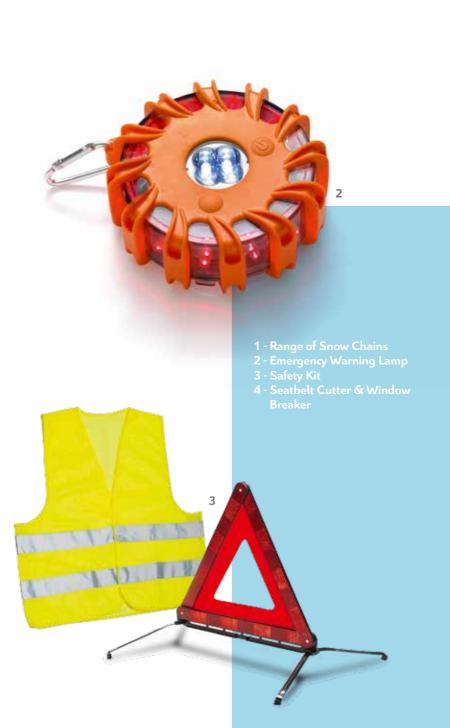

# **SAFETY**

| Name                                | Product ref. | Photo | Page |
|-------------------------------------|--------------|-------|------|
| Front Fog Light Kit                 | 1607076280   | 0     | 14   |
| Front Fog Light Cable               | 1616896180   | -     | -    |
| Locking Wheel Bolts - Alloy wheels  | 1612616480   | -     | -    |
| Anti Theft Alarm & Remote           | 1612799980   | 0     | 15   |
| Anti-theft Alarm                    | 96716P       | -     | -    |
| Anti Theft Alarm Sensor             | 1612242380   | -     | -    |
| Pet Safety Cage - (40 x 30 x 30 cm) | 1607076080   | -     | -    |
| Pet Safety Cage - (60 x 42 x 42 cm) | 1607076180   | -     | -    |
| Pet Safety Belt                     | 1607075980   | -     | -    |
| Seatbelt Cutter & Window Breaker    | 1610220580   | -0    | 13   |
| Extinguisher                        | ZC9885099U   | -     | -    |
| High Visibility Jacket              | 1617925480   | -     | -    |
| First Aid Kit                       | 1611561780   | -     | -    |
| Safety Kit                          | 946830       | -0    | 13   |
| Emergency Warning Lamp              | 1614448780   | 0     | 13   |
| Warning Triangle                    | 1617925380   | -     | -    |
| First Aid Kit                       | 1609289980   | -     | -    |
| Range of Snow Chains                | *            | -0    | 12   |
|                                     |              |       |      |