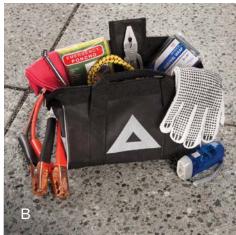

**Emergency Assistance Kit** (B) Don't let small issues stop you in your tracks.

- Kit includes booster cables, stainless steel multipurpose tool, emergency blanket, gloves, flashlight, tire pressure gauge and bungee cord
- Reflective warning triangle and trim on kit exterior help alert other drivers to your vehicle