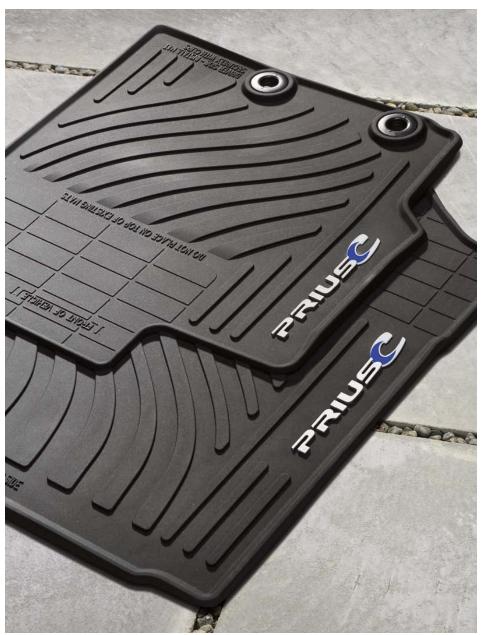

toyota.com/accessories

See footnote 2 in disclosure section on back cover.

**All-Weather Floor Mats** Count on these rugged all-weather floor mats<sup>3</sup> to help protect the vehicle's original carpet.

- Ribbed-channel design helps contain moisture, dirt and other debris
- Driver's-side quarter-turn fasteners and skid-resistant backing on all mats help keep them in place

See footnote 3 in disclosure section on back cover.

Carpet Floor Mats These plush, long-wearing carpet floor mats<sup>3</sup> help protect and dress up your interior.

- Durable, fade-resistant carpet features a Prius c logo
- Driver's-side quarter-turn fasteners and skid-resistant backing on all mats help keep them in place