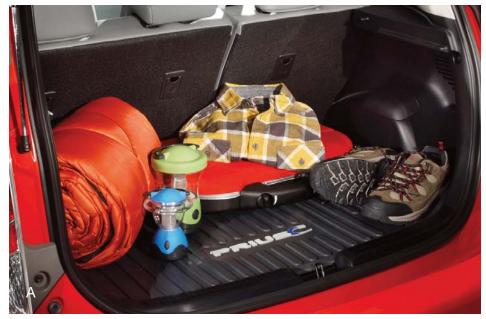

Cargo Tray (A) The tough, flexible cargo tray allows you to carry a wide variety of items and helps protect your cargo area carpeting.

- Made of durable, easy-to-clean material embossed with a Prius c logo
- Skid-resistant surface helps secure items in place
- Molded perimeter lip helps contain spills