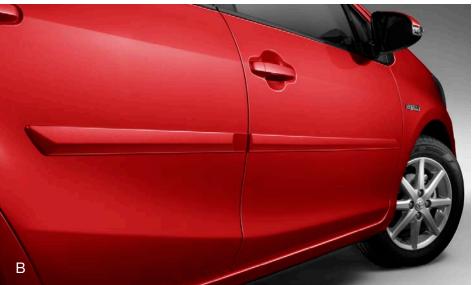

 Paint protection film is available for select areas of the hood/fenders, and front bumper (each set sold separately)

**Body Side Moldings** (B) Help protect against careless door swings, runaway shopping carts and other parking lot mishaps.