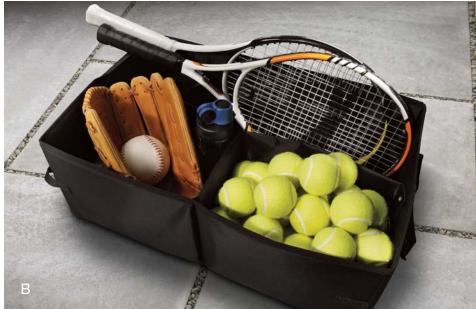

Cargo Tray (A) The tough, flexible cargo tray allows you to carry a wide variety of items and helps protect your cargo area carpeting.

- Made of durable, easy-to-clean material embossed with a Prius c logo
- Skid-resistant surface helps secure items in place
- Molded perimeter lip helps contain spills

Cargo Tote (B) The collapsible, soft-sided cargo tote<sup>2</sup> secures a variety of items, and helps keep them in place.

- Removable divider panels help hold items upright
- Two carrying handles for easy loading and unloading
- Stores flat when not in use