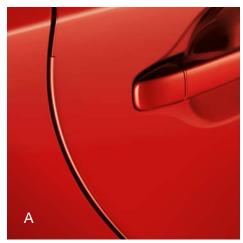

 Paint protection film is available for select areas of the hood/fenders, and front bumper (each set sold separately)

**Body Side Moldings** (B) Help protect against careless door swings, runaway shopping carts and other parking lot mishaps.

- Streamlined to complement Prius c's styling
- Exactly matched to the exterior paint finish

toyota.com/accessories

See footnote 1 in disclosure section on back cover.