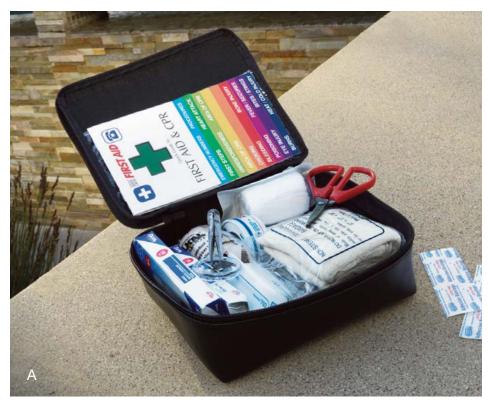

See footnote 3 in disclosure section on back cover.

First Aid Kit (A) Be prepared for life's little emergencies.

- Soft-sided kit includes insect-sting pads, bandages, scissors, two emergency blankets and more
- VELCRO® brand mounting strips help the kit remain firmly in place