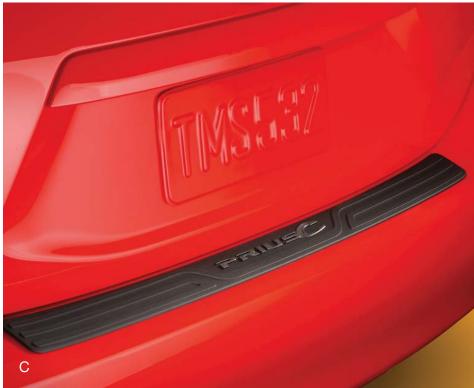

**Rear Bumper Protector** (C) Helps keep the top surface of your rear bumper free of scrapes and scratches.

 Skid-resistant surface provides practical assistance when loading and unloading cargo

Enhance your personal environment.