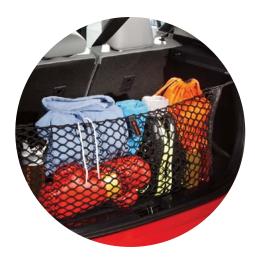

**Cargo Net—Envelope**<sup>2</sup> (B) A versatile, lightweight solution to securing everyday items in your cargo area.

- Quick, easy attachment and removal
- Envelope-style netting accommodates a wide variety of shapes and sizes
- Stores flat when not in use