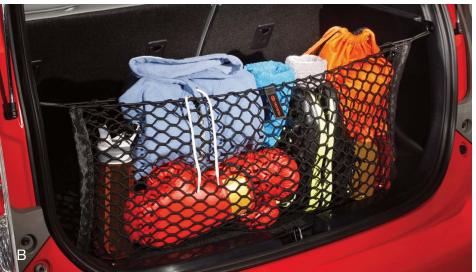

**Cargo Net—Envelope**<sup>2</sup> (B) A versatile, lightweight solution to securing everyday items in your cargo area.

- Quick, easy attachment and removal
- Envelope-style netting accommodates a wide variety of shapes and sizes
- Stores flat when not in use