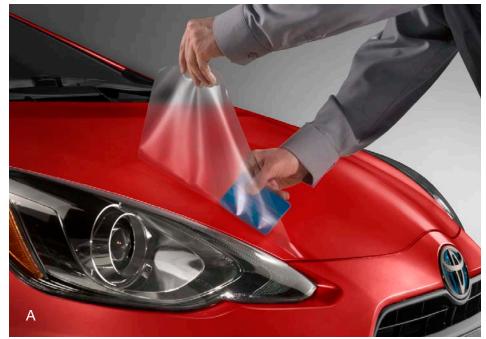

#### **Exterior Accessories**

Get ready to take on the town.

Paint Protection Film (A) Like a clear suit of armor, Genuine Toyota paint protection film¹ helps guard your vehicle from road debris that can chip and scratch the finish. Manufactured from durable, nearly invisible urethane film layers which contain UV protectants to help resist yellowing, the film is designed to help protect the front of the vehicle.

 Paint protection film is available for select areas of the hood/fenders, and front bumper (each set sold separately)

**Body Side Moldings** (B) Help protect against careless door swings, runaway shopping carts and other parking lot mishaps.