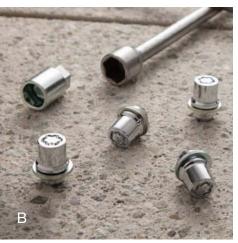

**Alloy Wheel Locks** (B) Precisely machined, weight-balanced alloy wheel locks provide added protection for your wheels and tires.

- Weight-matched to the stock lug nut—no rebalancing needed
- Triple nickel chrome plating helps ensure superior corrosion protection and a lasting shine