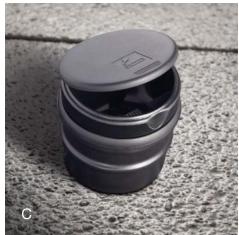

**Ashtray Cup** (C) This convenient, self-contained ashtray cup fits snugly inside the cupholder.

- Hinged lid helps minimize odors and flyaway ashes
- Easy to empty and clean