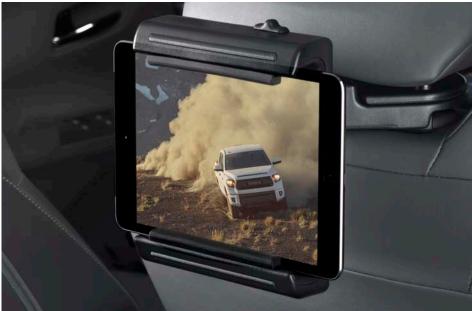

**Universal Tablet Holder** (A) Help keep passengers entertained with this high quality, universal tablet holder. Compatible with virtually all multimedia devices, it securely holds your tablet, phone, music or video player.

- Installs and removes in seconds—no tools required
- Durable material with spring loaded arms
- Adjustable pivot/tilt for ultimate viewing experience