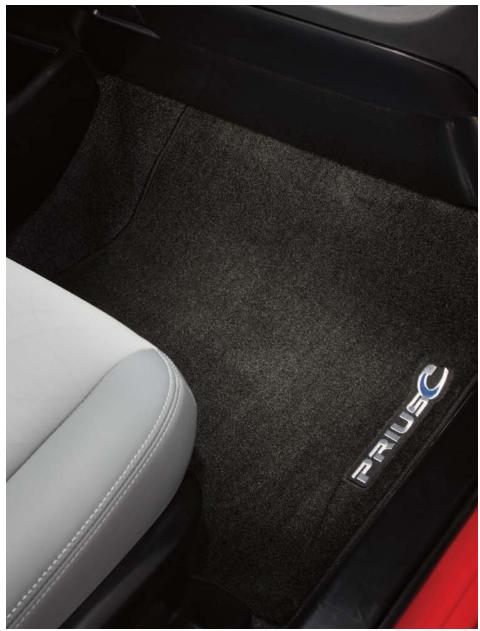

Carpet Floor Mats These plush, long-wearing carpet floor mats<sup>3</sup> help protect and dress up your interior.

- Durable, fade-resistant carpet features a Prius c logo
- Driver's-side quarter-turn fasteners and skid-resistant backing on all mats help keep them in place