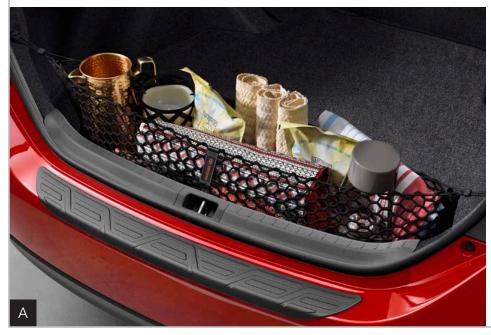

toyota.com/accessories

**Cargo Net-Envelope**<sup>3</sup> (A) It is a versatile, lightweight solution to securing everyday items.

- Quick, easy attachment and removal
- Envelope-style netting accommodates a wide variety of shapes and sizes
- Stores flat when not in use

Cargo Tote (B) This collapsible, soft-sided cargo tote<sup>3</sup> secures a variety of items, and helps keep them in place.

- Two carrying handles for easy loading and unloading
- Removable divider panels help hold items upright
- Stores flat when not in use