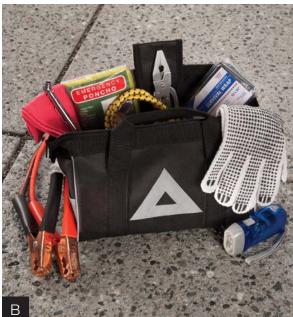

- Soft-sided kit includes insect sting pads, bandages, scissors, two emergency blankets and more
- VELCRO® brand mounting strips help the kit remain firmly in place

**Emergency Assistance Kit** (B) Don't let small issues stop you in your tracks.

- Kit includes booster cables, stainless steel multi-purpose tool, survival blanket, gloves, flashlight, tire pressure gauge and bungee cord
- Reflective warning triangle and trim on kit exterior help alert other drivers to your vehicle