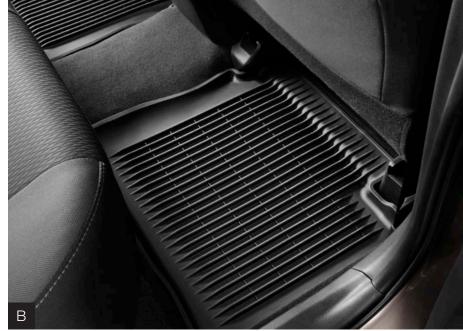

All-Weather Floor Liners (A,B) These Toyota front & rear all-weather floor liners² are an advanced concept in superior protection for the interior. They cover the floor and surrounding edges on all sides to help keep your carpets clean and dry. Precise injection molding utilizing Toyota's vehicle design data helps ensure a perfect fit.

- Molded Corolla logo for the front liners
- Two rear liners help provide more complete coverage
- Made in the U.S.A.

toyota.com/accessories

**Carpet Floor Mats** (A) These plush, long-wearing carpet floor mats<sup>2</sup> help protect and dress up your interior.