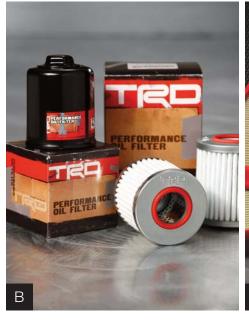

**TRD Performance Oil Filter** (B) Delivers exceptional filtration, lower flow restriction plus enhanced engine protection and durability.

 100% synthetic fiber filtration medium designed to provide the highest possible dirt removal efficiency with lowest possible flow restriction