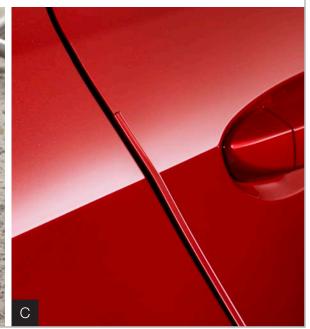

**Door Edge Guards** (C) Help prevent door edge dings and chipped paint with this protective finishing touch.

 Thermoplastic-coated stainless steel is precisely matched to the exterior finish

Create your personal driving environment.