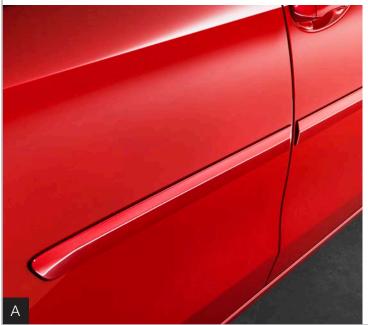

#### **Exterior Accessories**

toyota.com/accessories

**Body Side Moldings** (A) Help protect against careless door swings, runaway shopping carts and other parking lot mishaps.

- Streamlined to complement Corolla's styling
- Exactly matched to the exterior paint finish
- Compression-fitted to door edge contours