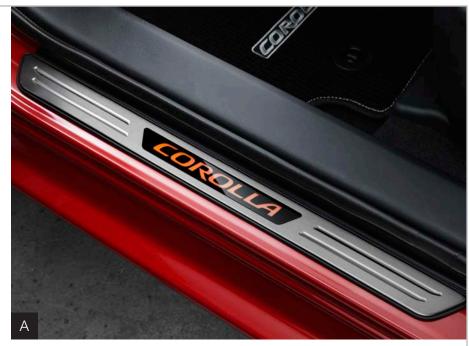

**Illuminated Door Sills** (A) Don't just step in... make an entrance!

- LED Corolla logo illuminates warm amber when a front door opens
- Stylish accent that help prevent door sill scuffs and scrapes
- Brushed finish with polished accents