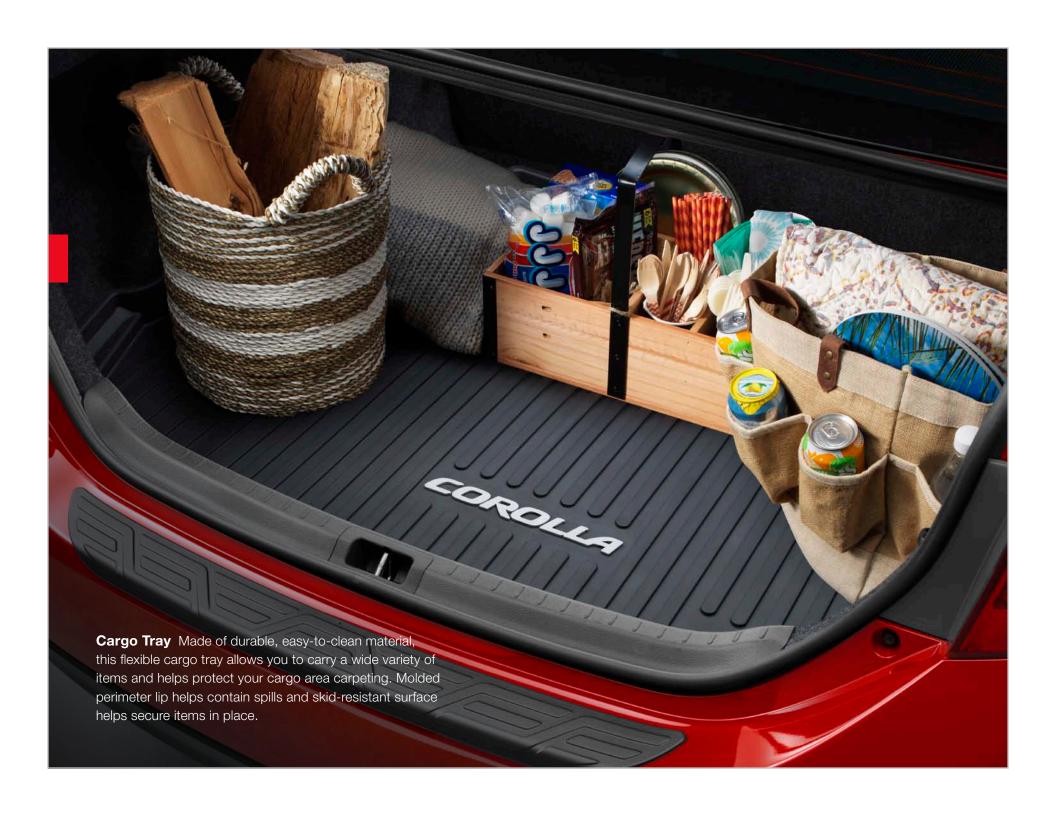

- Durable, fade-resistant carpet features a Corolla logo
- Driver's-side quarter-turn fasteners and skid-resistant backing on all mats help keep them in place

- Made of long-wearing material
- Helps prevent premature trunk area wear and tear
- Durable, skid-resistant backing helps keep the mat in place