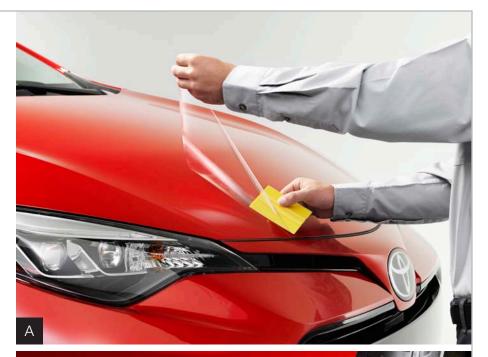

#### **Exterior Accessories**

Where our practicality meets your personality.

Paint Protection Film (A) Like a clear suit of armor, Genuine Toyota paint protection film¹ helps guard your vehicle from road debris that can chip and scratch the finish. Manufactured from durable, nearly invisible urethane film layers which contain UV protectants to help resist yellowing, the film is designed to help protect portions of the front of the vehicle.

 Paint protection film is available for select areas of the hood/ fenders, and front bumper (each set sold separately)

**Mudguards** (B) Help protect your paint finish from road debris and the damage it causes.