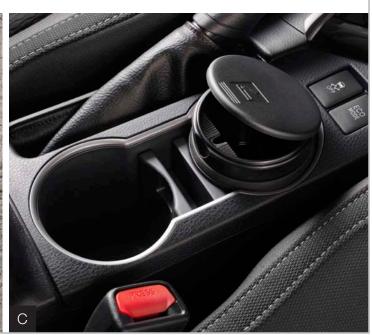

**Coin Holder/Ashtray Cup** (C) This convenient, self-contained coin holder/ ashtray cup fits snugly inside the cupholder.

- Hinged lid helps minimize odors and flyaway ash
- Easy to empty and clean
- Able to hold loose change