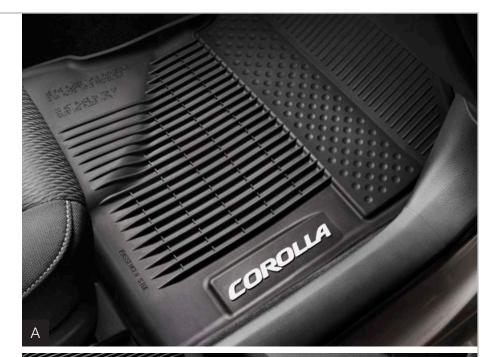

All-Weather Floor Liners (A,B) These Toyota front & rear all-weather floor liners² are an advanced concept in superior protection for the interior. They cover the floor and surrounding edges on all sides to help keep your carpets clean and dry. Precise injection molding utilizing Toyota's vehicle design data helps ensure a perfect fit.

- Molded Corolla logo for the front liners
- Two rear liners help provide more complete coverage
- Made in the U.S.A.

toyota.com/accessories

**Carpet Floor Mats** (A) These plush, long-wearing carpet floor mats<sup>2</sup> help protect and dress up your interior.