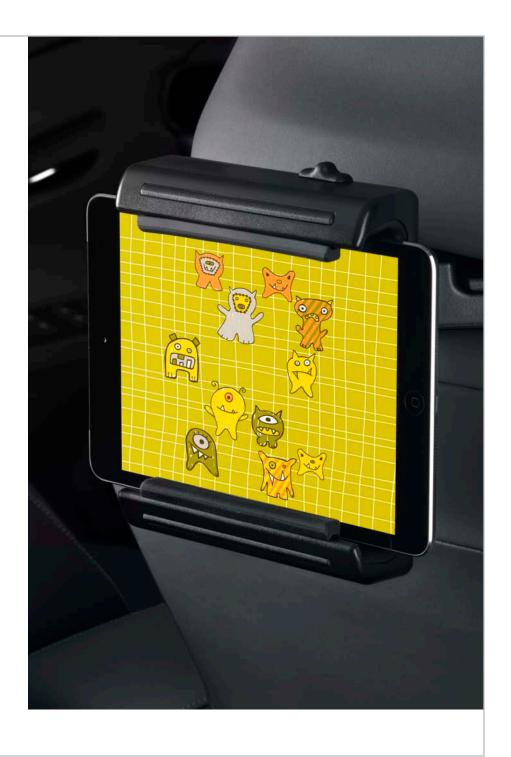

#### **Electronic Accessories**

Advance your driving enjoyment.

**Universal Tablet Holder** Help keep passengers entertained with this high quality, universal tablet holder. Compatible with virtually all multimedia devices, it securely holds your tablet, phone, music or video player.

- Installs and removes in seconds—no tools required
- Durable material with spring loaded arms
- Adjustable pivot/tilt for ultimate viewing experience