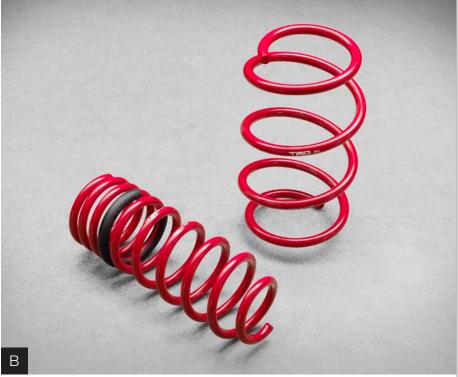

**TRD Lowering Springs** (B) Lower the vehicle's center of gravity to help provide a quicker turn-in and enhanced steering response.

- TRD's durable, bold, red powder coat finish provides superior corrosion resistance
- Lowering springs have been rigorously tested and engineered to Toyota standards