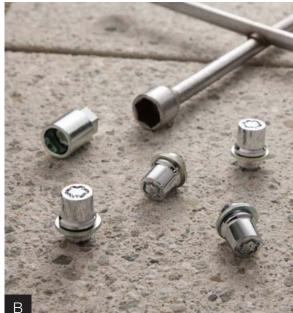

**Alloy Wheel Locks** (B) Precisely machined, weight-balanced alloy wheel locks help protect your wheels and tires against theft.

- Weight-matched to the stock lug nut-no rebalancing needed
- Triple nickel chrome plating helps ensure superior corrosion protection and a lasting shine