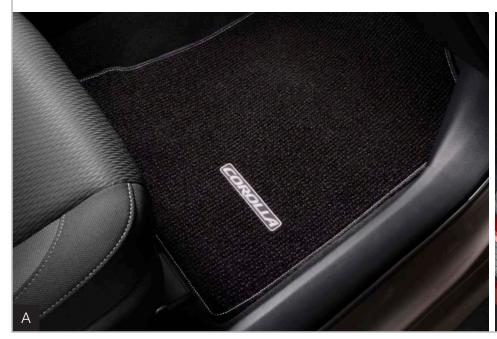

- Molded Corolla logo for the front liners
- Two rear liners help provide more complete coverage
- Made in the U.S.A.

toyota.com/accessories

**Carpet Floor Mats** (A) These plush, long-wearing carpet floor mats<sup>2</sup> help protect and dress up your interior.

- Durable, fade-resistant carpet features a Corolla logo
- Driver's-side quarter-turn fasteners and skid-resistant backing on all mats help keep them in place

- Made of long-wearing material
- Helps prevent premature trunk area wear and tear
- Durable, skid-resistant backing helps keep the mat in place