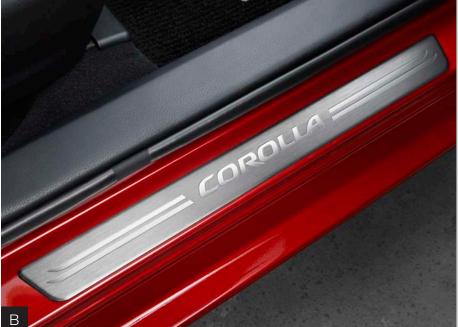

**Door Sill Protectors** (B) Feature a brushed overlay with polished accents.

- Help prevent door sill scuffs and scratches
- Feature a Corolla etched logo for a customized look

toyota.com/accessories

First Aid Kit (A) Be prepared for life's little emergencies.