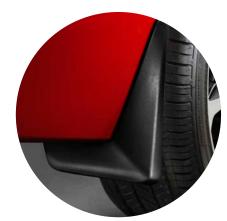

#### **Exterior Accessories**

Where our practicality meets your personality.

Paint Protection Film (A) Like a clear suit of armor, Genuine Toyota paint protection film¹ helps guard your vehicle from road debris that can chip and scratch the finish. Manufactured from durable, nearly invisible urethane film layers which contain UV protectants to help resist yellowing, the film is designed to help protect portions of the front of the vehicle.

 Paint protection film is available for select areas of the hood/ fenders, and front bumper (each set sold separately)

**Mudguards** (B) Help protect your paint finish from road debris and the damage it causes.