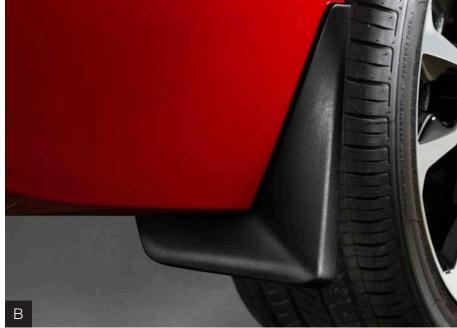

 Paint protection film is available for select areas of the hood/ fenders, and front bumper (each set sold separately)

**Mudguards** (B) Help protect your paint finish from road debris and the damage it causes.