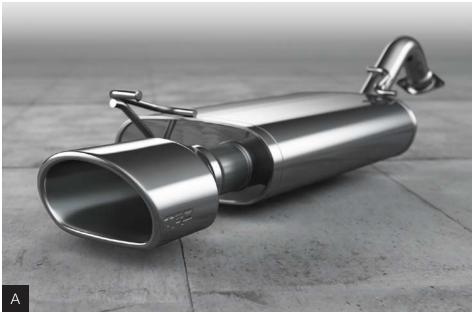

#### TCD Accessories

**TRD Performance Exhaust** (A) Achieve a deeper and more resonant exhaust note with the TRD Performance Exhaust.

- Uses existing connector flanges, gaskets, hardware and hangers for easy, professional, no-drill, no-cut installation
- Meets Toyota standards for performance and strength
- Emissions-legal in all 50 states