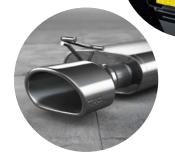

#### TCD Accessories

**TRD Performance Exhaust** (A) Achieve a deeper and more resonant exhaust note with the TRD Performance Exhaust.

- Uses existing connector flanges, gaskets, hardware and hangers for easy, professional, no-drill, no-cut installation
- Meets Toyota standards for performance and strength
- Emissions-legal in all 50 states