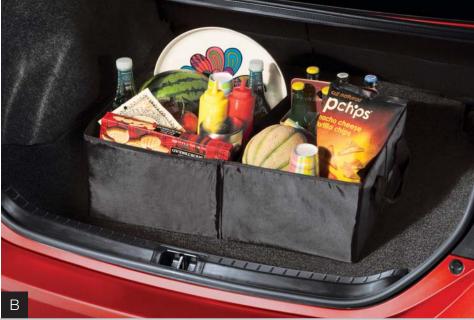

- Molded Corolla logo for the front liners
- Two rear liners help provide more complete coverage
- Made in the U.S.A.

toyota.com/accessories

**Carpet Floor Mats** (A) These plush, long-wearing carpet floor mats<sup>2</sup> help protect and dress up your interior.

- Durable, fade-resistant carpet features a Corolla logo
- Driver's-side quarter-turn fasteners and skid-resistant backing on all mats help keep them in place

- Made of long-wearing material
- Helps prevent premature trunk area wear and tear
- Durable, skid-resistant backing helps keep the mat in place