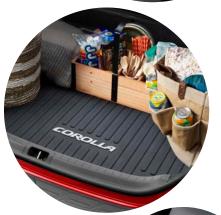

- Molded Corolla logo for the front liners
- Two rear liners help provide more complete coverage
- Made in the U.S.A.

toyota.com/accessories

**Carpet Floor Mats** (A) These plush, long-wearing carpet floor mats<sup>2</sup> help protect and dress up your interior.

- Durable, fade-resistant carpet features a Corolla logo
- Driver's-side quarter-turn fasteners and skid-resistant backing on all mats help keep them in place

- Made of long-wearing material
- Helps prevent premature trunk area wear and tear
- Durable, skid-resistant backing helps keep the mat in place