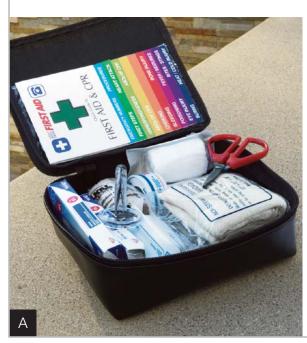

**Door Sill Protectors** (B) Feature a brushed overlay with polished accents.

- Help prevent door sill scuffs and scratches
- Feature a Corolla etched logo for a customized look

toyota.com/accessories

First Aid Kit (A) Be prepared for life's little emergencies.

- Soft-sided kit includes insect sting pads, bandages, scissors, two emergency blankets and more
- VELCRO® brand mounting strips help the kit remain firmly in place

**Emergency Assistance Kit** (B) Don't let small issues stop you in your tracks.