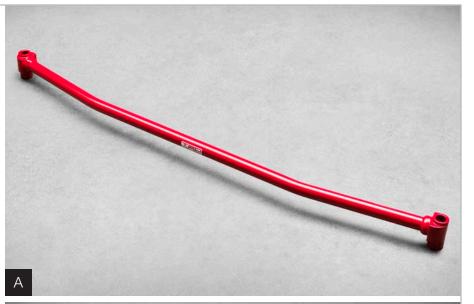

## TCD Accessories

Add a little sport to your style.

**TRD Rear Sway Bar** (A) TRD-engineered rear sway bar helps enhance your Corolla's handling characteristics.

• Corrosion-resistant, powder-coated finish in gloss TRD red