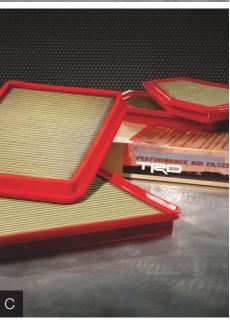

**TRD Performance Air Filter** (C) For optimal engine protection and performance, the TRD performance air filter offers superb filtration and enhanced airflow.

• Four-ply filter element features durable, epoxycoated mesh enclosure and elastomeric seal to help optimize a precise, leak-free fit