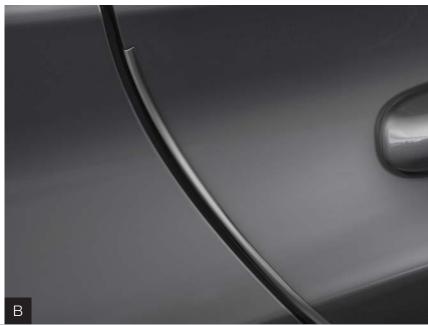

### **Exterior Accessories**

Enhance and protect your new Prius Prime.

Paint Protection Film (A) Like a clear suit of armor, Genuine Toyota paint protection film¹ helps guard your vehicle from road debris that can chip and scratch the finish. Manufactured from durable, nearly invisible urethane film layers which contain UV protectants to help resist yellowing, the film is designed to help protect portions of the front of the vehicle.

 Paint protection film is available for select areas of the hood/ fenders and front bumper (each set sold separately)

**Body Side Moldings** (B) The two-tone design features the vehicles exterior color.

 Help protect against careless door swings, runaway shopping carts and other parking lot mishaps.