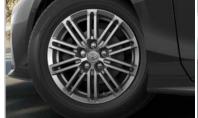

# **Exterior Accessories**

**15" 10-Spoke Alloy Wheels** (A) Make them look twice when they see your Prius Prime with the stylish, 10-spoke alloy wheels in hyper black base with chrome finish.

• Designed and engineered for optimal performance