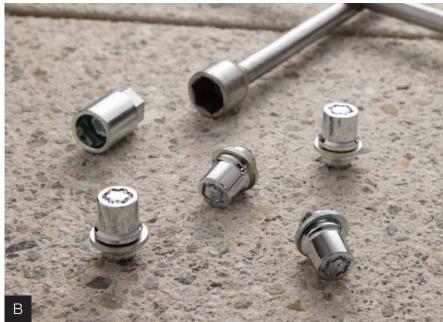

**Alloy Wheel Locks** (B) Precisely machined, weight-balanced alloy wheel locks help secure your wheels and tires against theft.

• Triple nickel chrome plating helps ensure superior corrosion protection and a lasting shine