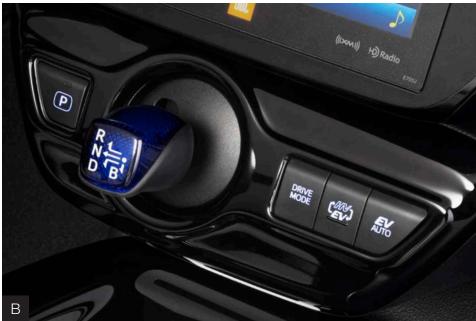

### Lower Console/Shifter Appliqué Package (A)

To complement the sporty interior, add the Lower Console Appliqué with Shifter Appliqué.

- Integrates beautifully with the interior, highlighting the contrast between the cupholder and console
- Durable, high quality finish helps resist everyday wear and tear
- Available only for the Premium and Advanced models of the Prius Prime with gray interior

**Shifter Appliqué** (B) Help provide an integrated look to the dash with this stylish Shifter Appliqué

• Available only for the Premium and Advanced models

toyota.com/accessories

**Coin Holder/Ashtray Cup** (A) This convenient, self-contained coin holder/ashtray cup fits snugly inside your cupholder.