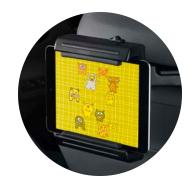

# **Electronic Accessories**

Technology that makes a smart choice even smarter.

**Universal Tablet Holder** Help keep passengers entertained with this high quality universal tablet holder. Compatible with virtually all multimedia devices, it securely holds your tablet, phone and music or video player.

- Installs and removes in seconds—no tools required
- Durable material with spring loaded arms
- Adjustable pivot/tilt for ultimate viewing experience