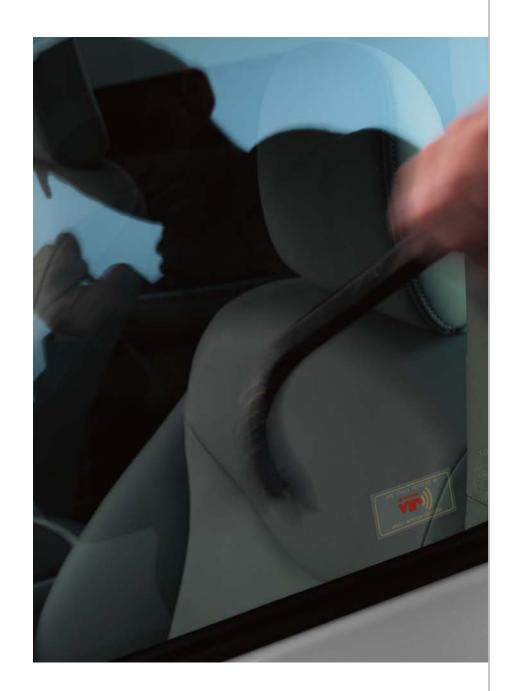

## **Electronic Accessories**

**Security System** When it comes to peace of mind, the Security System is the ideal addition.

- Integrates with the keyless entry system—no need for an additional remote
- Includes automatic rearming, door-ajar warning, interior light activation, panic alarm, rolling code technology and disabling of the starter
- Features glass breakage sensor (GBS) with a highly sensitive microphone that detects the sound frequency of an object striking on glass or glass breakage
- Alarm activates when someone tries to force open a door or glass is broken