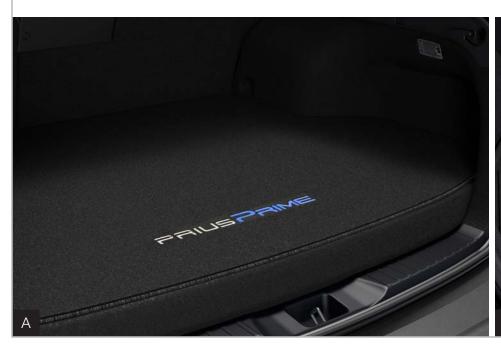

Primed to enhance your driving experience.

**Carpet Floor Mats** (A) These plush, long-wearing carpet floor mats<sup>2</sup> help protect and dress up your interior.

- Durable, fade-resistant carpet features a Prius Prime logo with a repetitive Hybrid Synergy Drive (HSD) pattern throughout the carpet
- Driver's-side quarter-turn fasteners and skid-resistant backing on all mats help keep them in place