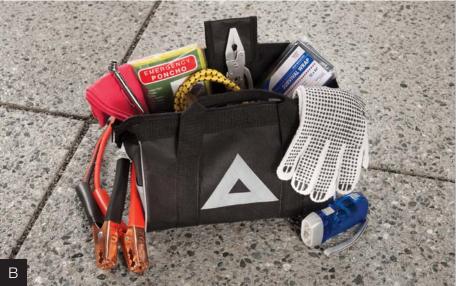

**Emergency Assistance Kit** (B) Don't let small issues stop you in your tracks.

- Kit includes booster cables, stainless steel multipurpose tool, survival blanket, gloves, flashlight, tire pressure gauge and bungee cord
- Reflective warning triangle and trim on kit exterior help alert other drivers to your vehicle