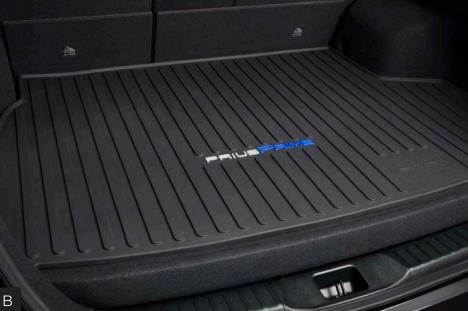

- Helps prevent premature cargo area wear and tear
- Durable, skid-resistant backing helps keep the mat in place

Cargo Tray (B) Help protect your cargo area with the Cargo Tray.3

- Advanced design helps protect the cargo area
- Specially contoured to fit the rear cargo area
- Molded from durable, lightweight material featuring a raised Prius Prime logo