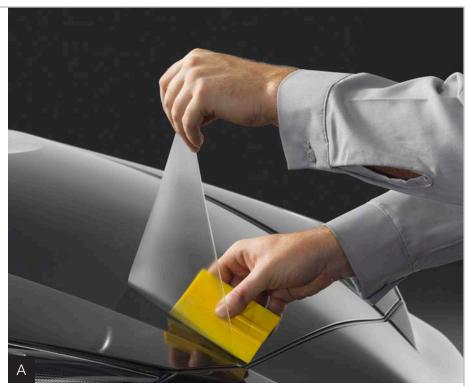

### **Exterior Accessories**

Enhance and protect your new Prius Prime.

Paint Protection Film (A) Like a clear suit of armor, Genuine Toyota paint protection film¹ helps guard your vehicle from road debris that can chip and scratch the finish. Manufactured from durable, nearly invisible urethane film layers which contain UV protectants to help resist yellowing, the film is designed to help protect portions of the front of the vehicle.

 Paint protection film is available for select areas of the hood/ fenders and front bumper (each set sold separately)

**Body Side Moldings** (B) The two-tone design features the vehicles exterior color.