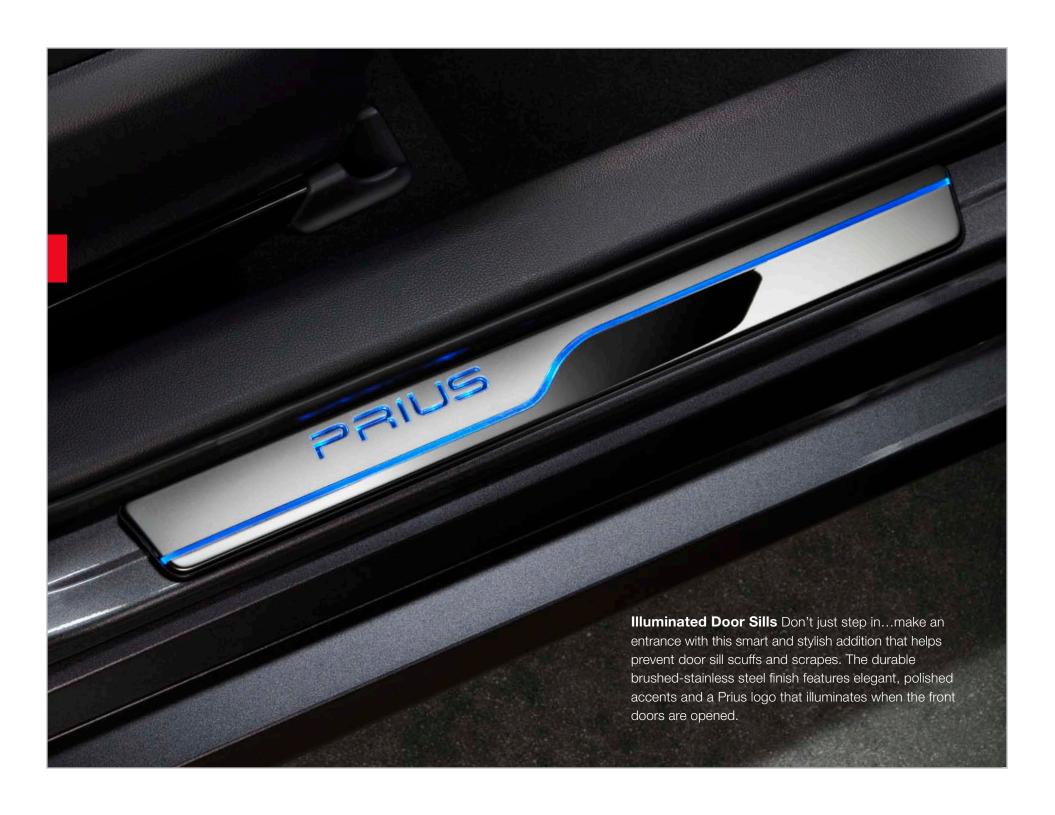

**Door Edge Guards** (B) Help prevent door edge dings and chipped paint with this protective finishing touch.

- Thermoplastic-coated stainless steel is precisely matched to the exterior finish
- Compression-fitted to door edge contours
- Blend seamlessly to complement exterior styling