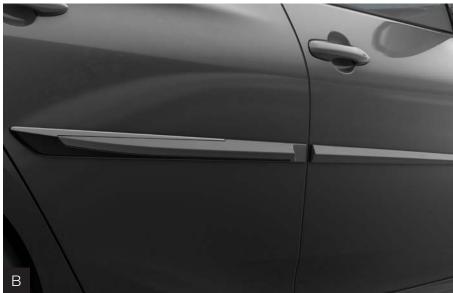

 Paint protection film is available for select areas of the hood/ fenders and front bumper (each set sold separately)

**Body Side Moldings** (B) The two-tone design features the vehicles exterior color.

 Help protect against careless door swings, runaway shopping carts and other parking lot mishaps.