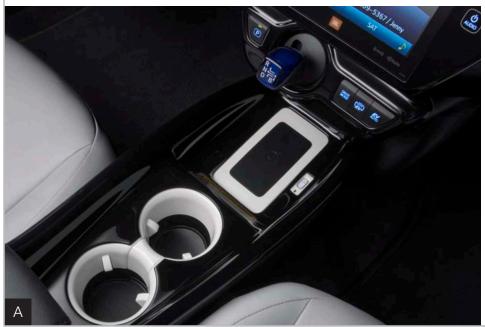

**Shifter Appliqué** (B) Help provide an integrated look to the dash with this stylish Shifter Appliqué

• Available only for the Premium and Advanced models

toyota.com/accessories

**Coin Holder/Ashtray Cup** (A) This convenient, self-contained coin holder/ashtray cup fits snugly inside your cupholder.