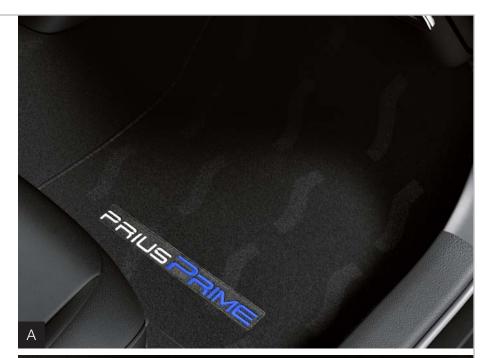

Primed to enhance your driving experience.

**Carpet Floor Mats** (A) These plush, long-wearing carpet floor mats<sup>2</sup> help protect and dress up your interior.

- Durable, fade-resistant carpet features a Prius Prime logo with a repetitive Hybrid Synergy Drive (HSD) pattern throughout the carpet
- Driver's-side quarter-turn fasteners and skid-resistant backing on all mats help keep them in place