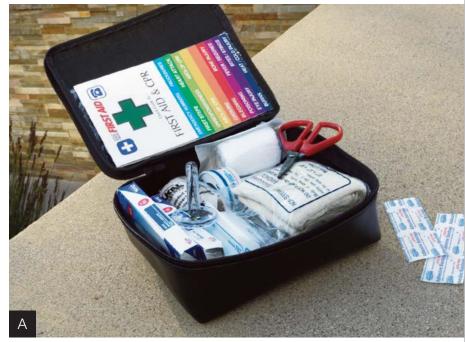

- Removable divider panels help hold items upright
- Two carrying handles for easy loading and unloading
- Stores flat when not in use

First Aid Kit (A) Be prepared for life's little emergencies.

- Soft-sided kit includes insect sting pads, bandages, scissors, two emergency blankets and more
- VELCRO® brand mounting strips help the kit remain firmly in place