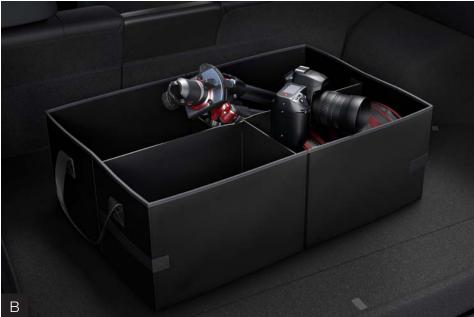

- Holds loose change
- Hinged lid helps minimize odors and flyaway ash
- Easy to empty and clean

Cargo Tote (B) The collapsible, soft-sided cargo tote<sup>3</sup> secures a variety of items, and helps keep them in place.

- Removable divider panels help hold items upright
- Two carrying handles for easy loading and unloading
- Stores flat when not in use

First Aid Kit (A) Be prepared for life's little emergencies.

- Soft-sided kit includes insect sting pads, bandages, scissors, two emergency blankets and more
- VELCRO® brand mounting strips help the kit remain firmly in place