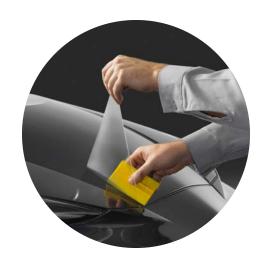

### **Exterior Accessories**

Enhance and protect your new Prius Prime.

Paint Protection Film (A) Like a clear suit of armor, Genuine Toyota paint protection film¹ helps guard your vehicle from road debris that can chip and scratch the finish. Manufactured from durable, nearly invisible urethane film layers which contain UV protectants to help resist yellowing, the film is designed to help protect portions of the front of the vehicle.

 Paint protection film is available for select areas of the hood/ fenders and front bumper (each set sold separately)

**Body Side Moldings** (B) The two-tone design features the vehicles exterior color.