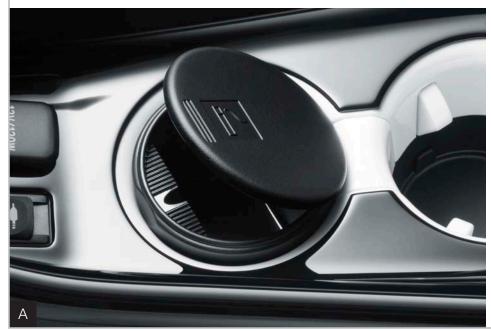

**Shifter Appliqué** (B) Help provide an integrated look to the dash with this stylish Shifter Appliqué

• Available only for the Premium and Advanced models

toyota.com/accessories

**Coin Holder/Ashtray Cup** (A) This convenient, self-contained coin holder/ashtray cup fits snugly inside your cupholder.

- Holds loose change
- Hinged lid helps minimize odors and flyaway ash
- Easy to empty and clean

Cargo Tote (B) The collapsible, soft-sided cargo tote<sup>3</sup> secures a variety of items, and helps keep them in place.