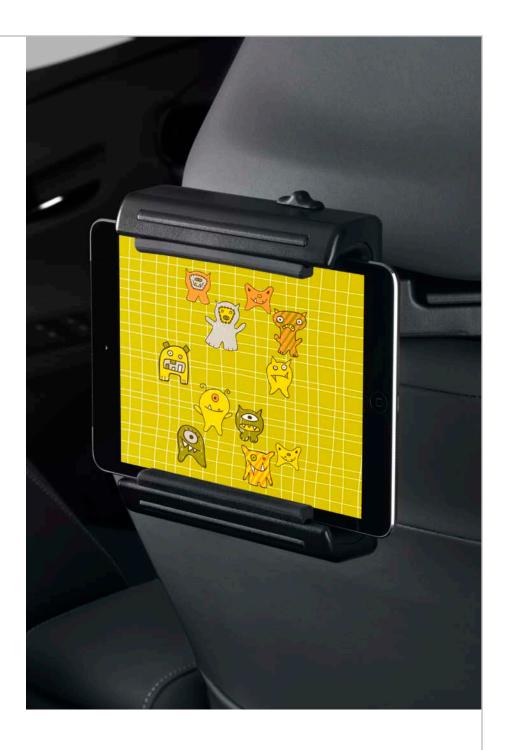

# **Electronic Accessories**

Technology that makes a smart choice even smarter.

**Universal Tablet Holder** Help keep passengers entertained with this high quality universal tablet holder. Compatible with virtually all multimedia devices, it securely holds your tablet, phone and music or video player.

- Installs and removes in seconds—no tools required
- Durable material with spring loaded arms
- Adjustable pivot/tilt for ultimate viewing experience