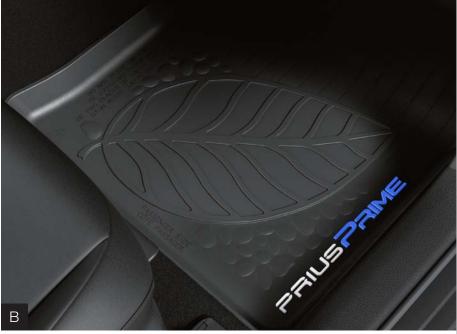

**All-Weather Floor Liners**<sup>2</sup> (B) An advanced concept in superior protection for your vehicle's interior. Floors and surrounding edges are covered to help keep your carpets clean and dry. Precise injection molding utilizing Toyota's design data helps ensure a perfect fit.

- Molded Prius Prime logo with a leaf design on all four liners
- Two rear liners to help provide more complete coverage
- Made in the U.S.A.

toyota.com/accessories

**Carpet Cargo Mat** (A) The ideal solution for helping keep the cargo area of your Prius Prime looking like new.