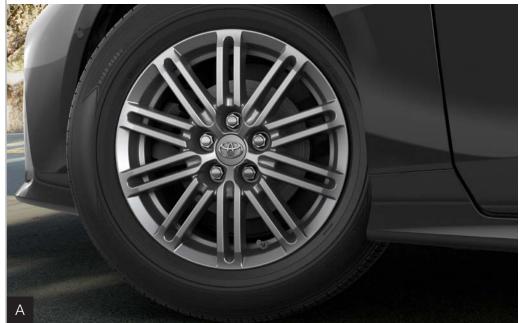

# **Exterior Accessories**

**15" 10-Spoke Alloy Wheels** (A) Make them look twice when they see your Prius Prime with the stylish, 10-spoke alloy wheels in hyper black base with chrome finish.

• Designed and engineered for optimal performance