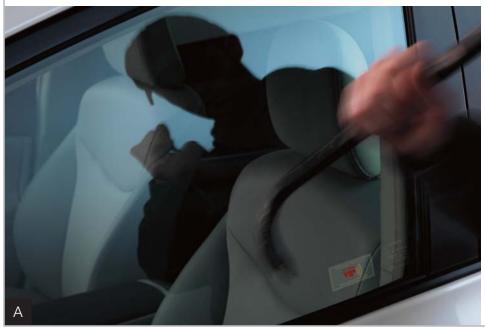

#### **Electronic Accessories**

toyota.com/accessories

**Glass Breakage Sensor**<sup>7</sup> **(GBS)** (A) If your Sequoia already has a factory security system, enhance your coverage with GBS.

- Highly sensitive microphone detects the sound frequency of glass breakage or an object striking the glass
- An object striking a window triggers a warn- away alarm
- Glass breakage instantly activates the alarm