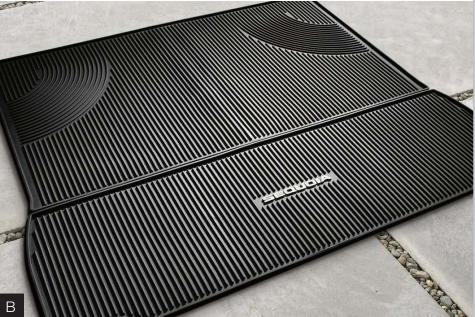

- Durable, fade-resistant carpet features a Sequoia logo
- Driver's-side quarter-turn fasteners and skid-resistant backing on all mats help keep them in place

**All-Weather Cargo Mat** (B) The tough, flexible all-weather cargo mat allows you to carry a wide variety of items and helps protect your cargo area carpeting.

- Made of durable, easy-to-clean material embossed with a Sequoia logo
- Skid-resistant surface helps secure items in place

toyota.com/accessories

First Aid Kit (A) Be prepared for life's little emergencies.