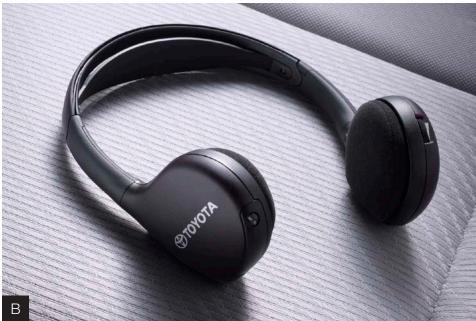

**Wireless Headphones** (B) Additional wireless headphones et multiple passengers enjoy a personalized experience from your vehicle's entertainment system.

 Cushioned and adjustable with individual volume control, on/off switch and LED indicator