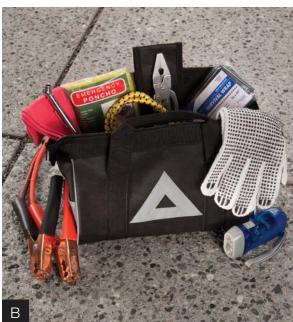

- Soft-sided kit includes insect sting pads, bandages, scissors, two emergency blankets and more
- VELCRO® brand mounting strips help the kit remain firmly in place

**Emergency Assistance Kit** (B) Don't let small issues stop you in your tracks.

- Kit includes booster cables, stainless steel multi-purpose tool, survival blanket, gloves, flashlight, tire pressure gauge and bungee cord
- Reflective warning triangle and trim on kit exterior help alert other drivers to your vehicle