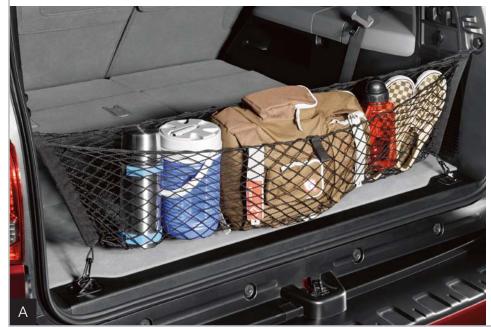

toyota.com/accessories

**Cargo Net-Envelope**<sup>4</sup> (A) Versatile, lightweight solution to securing everyday items.

- Quick, easy attachment and removal
- Envelope-style netting accommodates a wide variety of shapes and sizes
- Stores flat when not in use