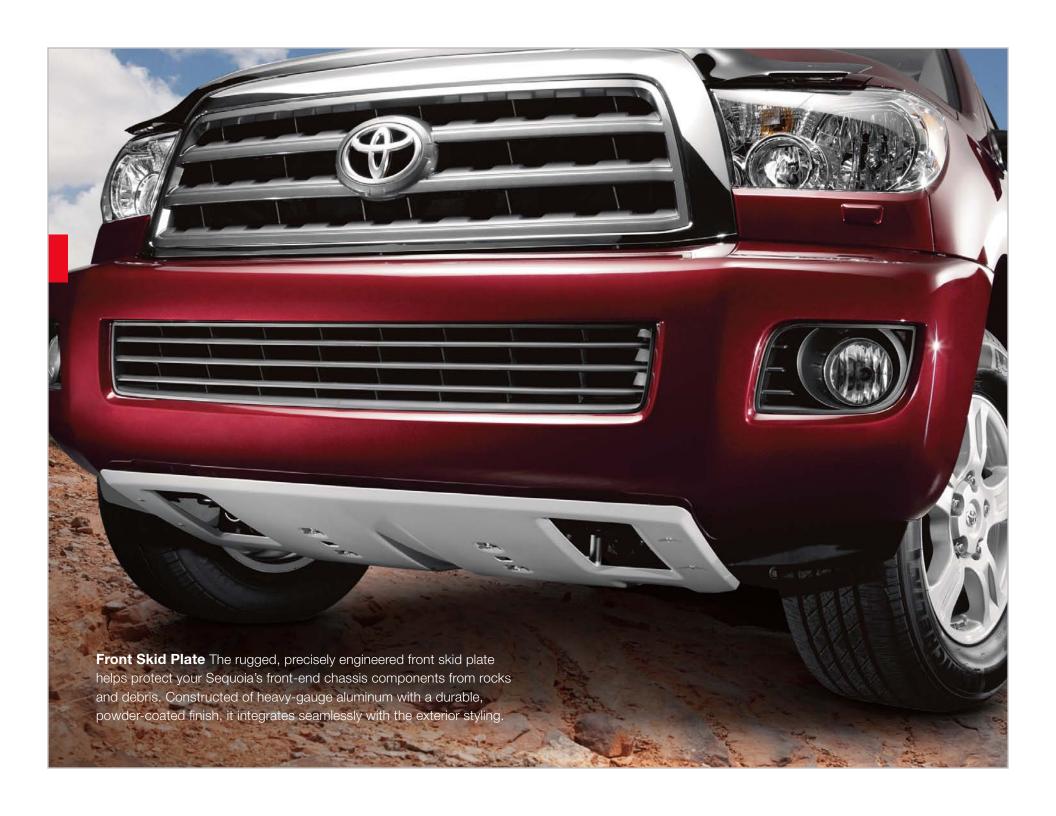

#### **Exterior Accessories**

Added versatility, protection and style.

**Hood Protector** (A) Help protect your Sequoia from the dings and scratches while on adventures.

• Stylish, impact-resistant hood protector that precisely fits your Sequoia's hood contours

Paint Protection Film (B) Like a clear suit of armor, Genuine Toyota paint protection film¹ helps guard your vehicle from road debris that can chip and scratch the finish. Manufactured from durable, nearly invisible urethane film layers which contain UV protectants to help resist yellowing, the film is designed to help protect portions of the front of the vehicle.

 Paint protection film is available for select areas of the hood/ fenders, and front bumper (each set sold separately)