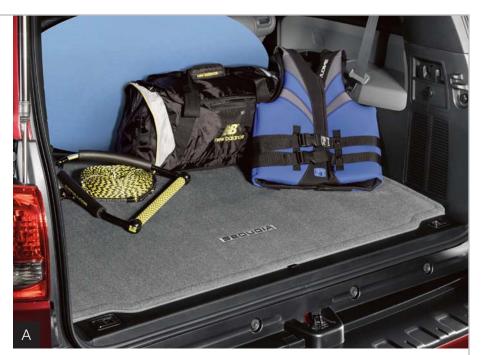

Enjoy enhanced convenience and versatility.

**Carpet Cargo Mat** (A) The ideal solution for helping keep your Sequoia's cargo area looking like new.

- Helps prevent premature cargo area wear and tear
- Durable, skid-resistant backing helps keep the mat in place