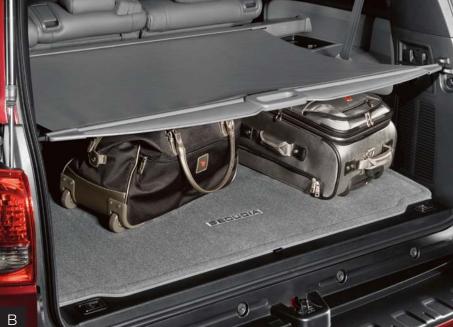

 $\textbf{Cargo Cover} \ (\textbf{B}) \ \textbf{Hide your cargo area from view for added protection and peace of mind.}$ 

- UV-resistant material helps protect items from sun damage and fading
- Removes easily to make room for larger items