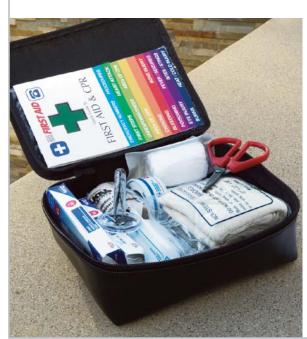

- Made of durable, easy-to-clean material embossed with a Sequoia logo
- Skid-resistant surface helps secure items in place

toyota.com/accessories

First Aid Kit (A) Be prepared for life's little emergencies.

- Soft-sided kit includes insect sting pads, bandages, scissors, two emergency blankets and more
- VELCRO® brand mounting strips help the kit remain firmly in place

**Emergency Assistance Kit** (B) Don't let small issues stop you in your tracks.