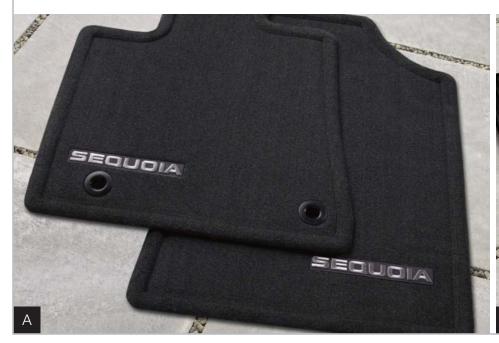

- Molded Sequoia logo for the front and rear liners
- Full coverage for second and third rows
- Made in the U.S.A.

toyota.com/accessories

Carpet Floor Mats (A) These plush, long-wearing carpet floor mats<sup>5</sup> help protect and dress up your interior.

- Durable, fade-resistant carpet features a Sequoia logo
- Driver's-side quarter-turn fasteners and skid-resistant backing on all mats help keep them in place

**All-Weather Cargo Mat** (B) The tough, flexible all-weather cargo mat allows you to carry a wide variety of items and helps protect your cargo area carpeting.