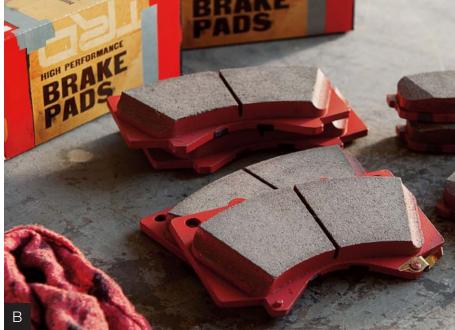

## TCD Accessories

toyota.com/accessories

**TRD Performance Oil Filter** (A) Delivers exceptional filtration, lower flow restriction plus enhanced engine protection and durability.

• 100% synthetic fiber filtration medium designed to provide the highest possible dirt removal efficiency with lowest possible flow restriction