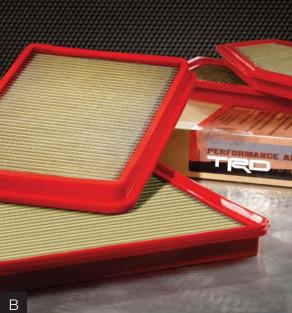

**TRD Performance Air Filter** (B) For optimal engine protection and performance, the TRD performance air filter offers superb filtration and enhanced airflow.

 Four-ply filter element features durable, epoxy-coated mesh enclosure and elastomeric seal to help optimize a precise, leak-free fit