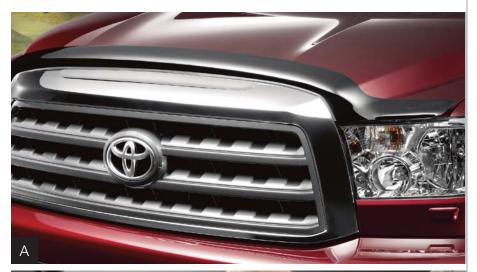

#### **Exterior Accessories**

Added versatility, protection and style.

**Hood Protector** (A) Help protect your Sequoia from the dings and scratches while on adventures.

• Stylish, impact-resistant hood protector that precisely fits your Sequoia's hood contours