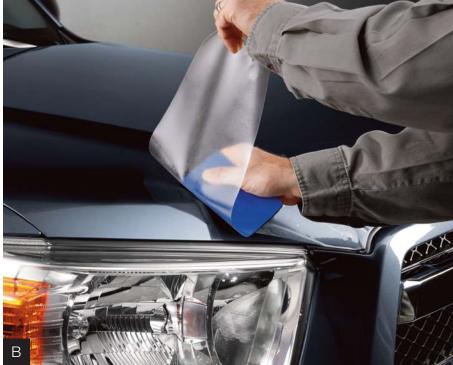

Paint Protection Film (B) Like a clear suit of armor, Genuine Toyota paint protection film¹ helps guard your vehicle from road debris that can chip and scratch the finish. Manufactured from durable, nearly invisible urethane film layers which contain UV protectants to help resist yellowing, the film is designed to help protect portions of the front of the vehicle.

 Paint protection film is available for select areas of the hood/ fenders, and front bumper (each set sold separately)