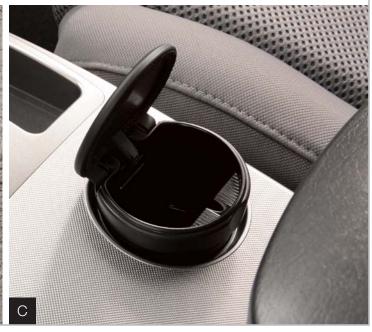

**Coin Holder/Ashtray Cup** (C) This convenient, self-contained coin holder/ashtray cup fits snugly inside the cupholder.

- Hinged lid helps minimize odors and flyaway ashes
- Easy to empty and clean
- Able to hold loose change