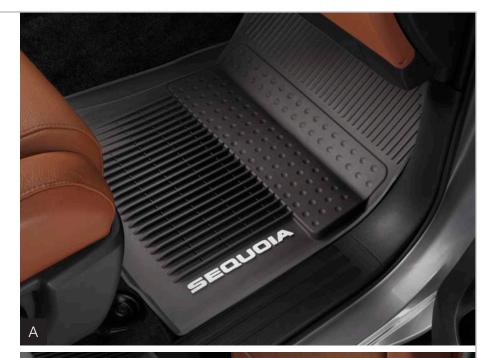

All-Weather Floor Liners (A,B) These Toyota front & rear all-weather floor liners<sup>5</sup> are an advanced concept in superior protection for the interior. They cover the floor and surrounding edges on all sides to help keep your carpets clean and dry. Precise injection molding utilizing Toyota's vehicle design data helps ensure a perfect fit.

- Molded Sequoia logo for the front and rear liners
- Full coverage for second and third rows
- Made in the U.S.A.

toyota.com/accessories

Carpet Floor Mats (A) These plush, long-wearing carpet floor mats<sup>5</sup> help protect and dress up your interior.