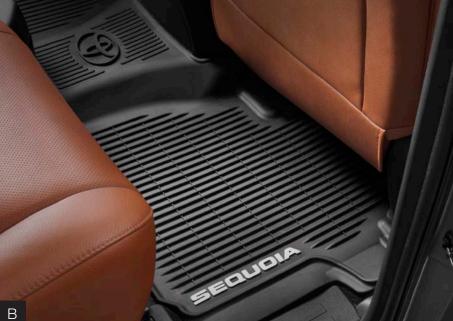

All-Weather Floor Liners (A,B) These Toyota front & rear all-weather floor liners<sup>5</sup> are an advanced concept in superior protection for the interior. They cover the floor and surrounding edges on all sides to help keep your carpets clean and dry. Precise injection molding utilizing Toyota's vehicle design data helps ensure a perfect fit.

- Molded Sequoia logo for the front and rear liners
- Full coverage for second and third rows
- Made in the U.S.A.

toyota.com/accessories

Carpet Floor Mats (A) These plush, long-wearing carpet floor mats<sup>5</sup> help protect and dress up your interior.