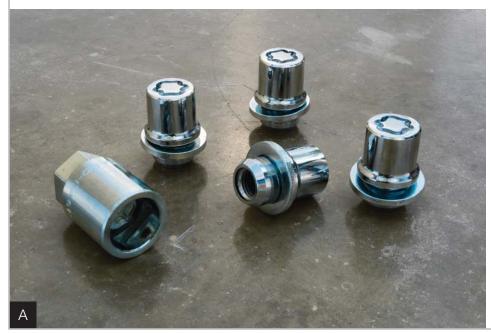

#### **Exterior Accessories**

toyota.com/accessories

**Alloy Wheel Locks** (A) Precisely machined, weight-balanced alloy wheel locks help protect your wheels and tires against theft.

- Weight-matched to the stock lug nut-no rebalancing needed
- Triple nickel chrome plating helps ensure superior corrosion protection and a lasting shine