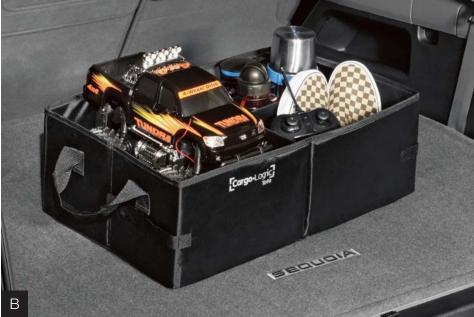

Cargo Tote (B) The collapsible, soft-sided cargo tote<sup>4</sup> secures a variety of items, and helps keep them upright and in place.

- Removable divider panels help hold items upright
- Two carrying handles for easy loading and unloading
- Stores flat when not in use