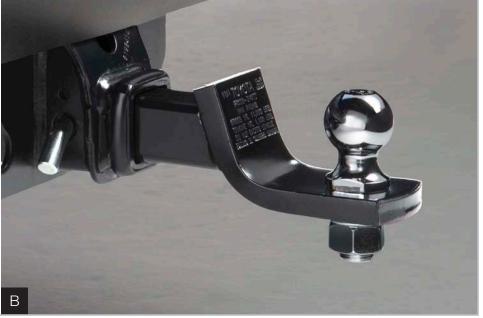

**Trailer Ball & Ball Mount** (B) Designed and engineered to work together, the trailer ball and ball mount<sup>2,3</sup> are built and tested to match Sequoia's exact towing capacity.

- Optimized placement provides precise drop/rise to maintain vehicle departure angle
- On-road testing of trailer ball and ball mount helps ensure towing system integrity
- Trailer ball and ball mount are sold separately