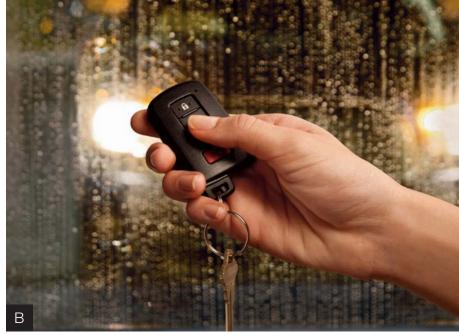

- Installs and removes in seconds—no tools required
- Durable material with spring loaded arms
- Adjustable pivot/tilt for ultimate viewing experience

Remote Engine Starter<sup>6</sup> (B) Step into the comfort of a precooled or pre-heated cabin, thanks to the remote engine starter.

- Activates air conditioner, heater, defroster and defogger functions to preset temperatures and settings
- Engine starts with quick, three-step sequence using remote key fob
- Integrates with keyless entry system and existing factory security