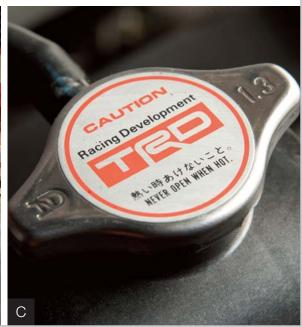

**TRD Radiator Cap** (C) Small in size but big on benefits, the TRD radiator cap can enhance your engine's performance and protection.

 Higher-pressure release helps maintain engine performance and protection during high-RPM or high-load operation