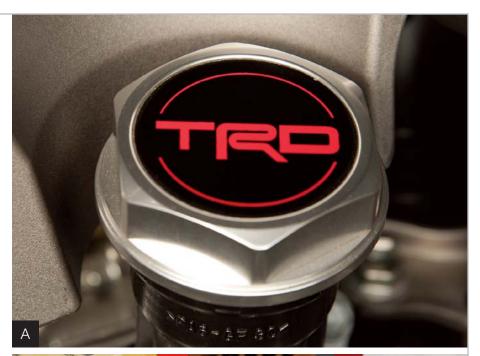

• Embelished with dynamic TRD logo

**TRD Performance Brake Pads** (B) The enhanced stopping power from TRD performance brake pads help decrease stopping distance while increasing your confidence.

- Help reduce fade during repeated stops or extended downhill driving
- Direct replacements for stock pads