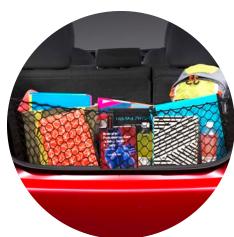

Enhance interior capability and convenience.

Cargo Tote (A) The collapsible, soft-sided cargo tote<sup>2</sup> secures a variety of items, and helps keep them in place.

- Removable divider panels help hold items upright
- Two carrying handles for easy loading and unloading
- Stores flat when not in use