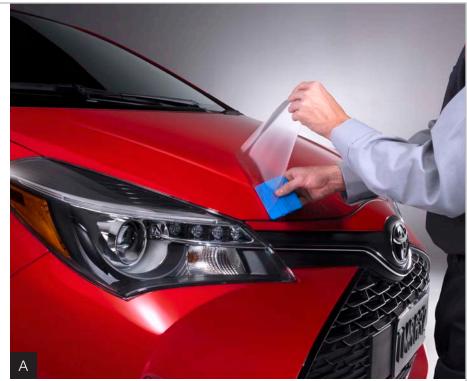

## **Exterior Accessories**

Make those good looks last.

Paint Protection Film (A) Like a clear suit of armor, Genuine Toyota paint protection film¹ helps guard your vehicle from road debris that can chip and scratch the finish. Manufactured from durable, nearly invisible urethane film layers which contain UV protectants to help resist yellowing, the film is designed to help protect portions of the front of the vehicle.

 Paint protection film is available for select areas of the hood/ fenders, and front bumper (each set sold separately)

**Door Edge Guards** (B) Help prevent door edge dings and chipped paint with this protective finishing touch.