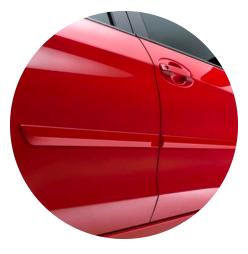

## **Exterior Accessories**

**Mudguards** (A) Help protect your paint finish from road debris and the damage it causes.

- Blend seamlessly with Yaris exterior styling
- Set includes two rear mudguards

**Body Side Moldings** (B) Help protect against careless door swings, runaway shopping carts and other parking lot mishaps.

- Streamlined to complement Yaris's styling
- Exactly matched to the exterior paint finish