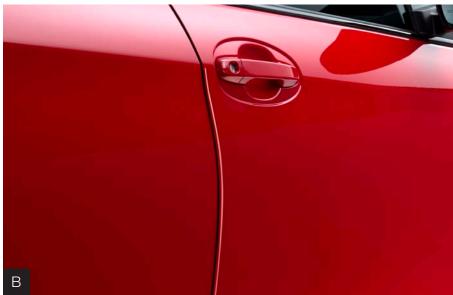

 Paint protection film is available for select areas of the hood/ fenders, and front bumper (each set sold separately)

**Door Edge Guards** (B) Help prevent door edge dings and chipped paint with this protective finishing touch.

- Thermoplastic-coated stainless steel is precisely matched to the exterior finish
- Compression-fitted to the door edge contours
- Blend seamlessly to complement exterior styling