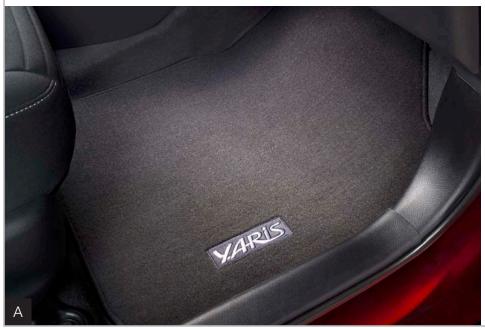

toyota.com/accessories

Carpet Floor Mat (A) These plush, long-wearing carpet floor mats<sup>3</sup> help protect and dress up your interior.

- Durable, fade-resistant carpet features a Yaris logo
- Driver's-side quarter-turn fasteners and skid-resistant backing on all mats help keep them in place