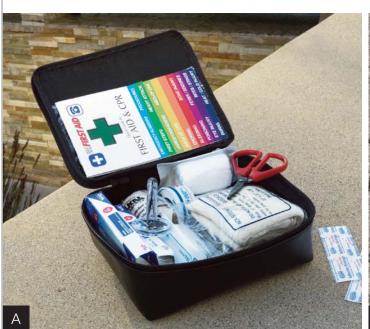

- Made of durable, easy-to-clean material, embossed with a Yaris logo
- Molded perimeter lip helps contain spills
- Skid-resistant surface helps secure items in place

toyota.com/accessories

First Aid Kit (A) Be prepared for life's little emergencies.

- Soft-sided kit includes insect-sting pads, bandages, scissors, two emergency blankets and more
- VELCRO® brand mounting strips help the kit remain firmly in place

**Emergency Assistance Kit** (B) Don't let small issues stop you in your tracks.