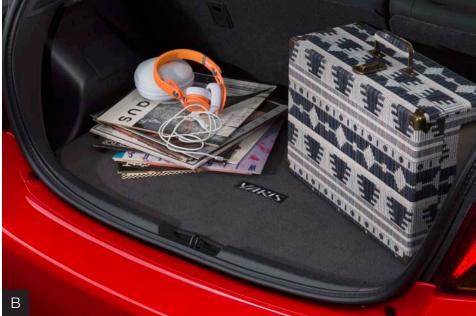

- Molded Yaris logo for the front liners
- One piece rear mat to help provide more complete coverage
- Made in the U.S.A.

Cargo Tray<sup>3</sup> (B) The tough and flexible cargo tray allows you to carry a wide variety of items and helps protect your cargo area carpeting.