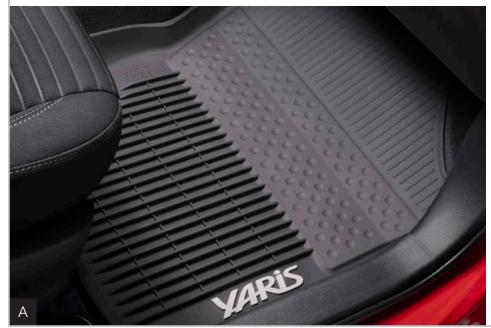

toyota.com/accessories

**All-Weather Floor Liners** (A) Toyota All-Weather Floor Liners<sup>3</sup> are an advanced concept in superior protection for the interior. They cover the floor and surrounding edges on all sides to help keep your carpets clean and dry. Precise injection molding utilizing Toyota's vehicle design data helps ensure a perfect fit, and the colorfast, high-tech composite materials channel water, mud and debris away from your shoes and clothing.