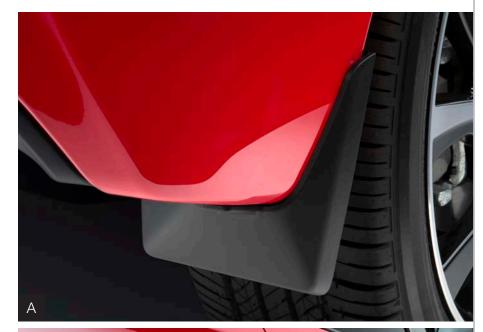

## **Exterior Accessories**

**Mudguards** (A) Help protect your paint finish from road debris and the damage it causes.

- Blend seamlessly with Yaris exterior styling
- Set includes two rear mudguards

**Body Side Moldings** (B) Help protect against careless door swings, runaway shopping carts and other parking lot mishaps.

- Streamlined to complement Yaris's styling
- Exactly matched to the exterior paint finish