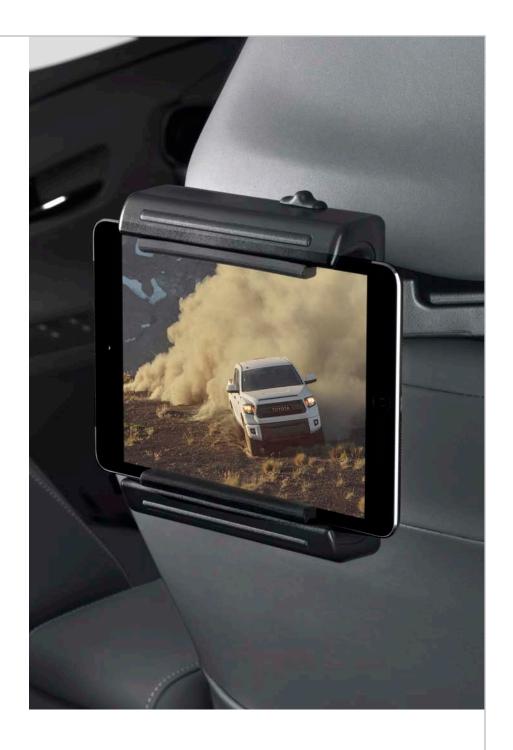

## **Electronic Accessories**

Technology that adds convenience.

**Universal Tablet Holder** Help keep passengers entertained with this high quality, universal tablet holder. Compatible with virtually all multimedia devices, it securely holds your tablet, phone, music or video player.

- Installs and removes in seconds—no tools required
- Durable material with spring loaded arms
- Adjustable pivot/tilt for ultimate viewing experience