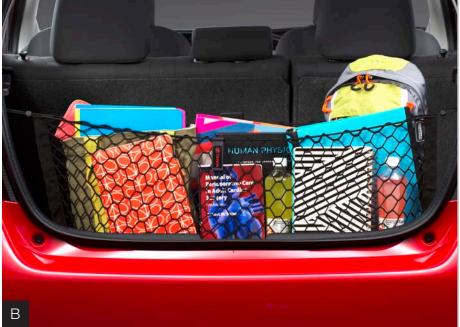

**Cargo Net–Envelope**<sup>2</sup> (B) It is a versatile, lightweight solution to securing everyday items.

- Quick, easy attachment and removal
- Envelope-style netting accommodates a wide variety of shapes and sizes