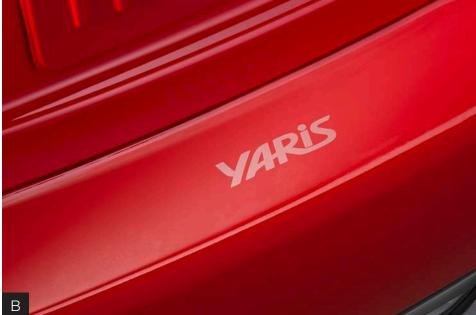

**Rear Bumper Appliqué** (B) Made of high-grade, nearly invisible urethane film, the rear bumper appliqué helps protect the top surface from unsightly scrapes and scratches.

- Urethane film contains UV protectant to help resist yellowing from the sun
- Custom-tailored for an exact fit to the rear bumper
- Features a stylish Yaris logo