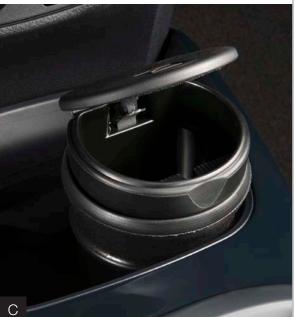

**Coin Holder/Ashtray Cup** (C) This convenient, self-contained coin holder/ashtray cup fits snugly inside the cupholder.

- Hinged lid helps minimize odors and flyaway ash
- Easy to empty and clean
- Holds loose change