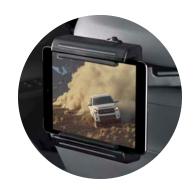

## **Electronic Accessories**

Technology that adds convenience.

**Universal Tablet Holder** Help keep passengers entertained with this high quality, universal tablet holder. Compatible with virtually all multimedia devices, it securely holds your tablet, phone, music or video player.

- Installs and removes in seconds—no tools required
- Durable material with spring loaded arms
- Adjustable pivot/tilt for ultimate viewing experience