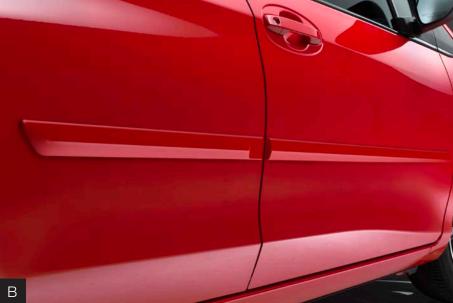

## **Exterior Accessories**

**Mudguards** (A) Help protect your paint finish from road debris and the damage it causes.

- Blend seamlessly with Yaris exterior styling
- Set includes two rear mudguards

**Body Side Moldings** (B) Help protect against careless door swings, runaway shopping carts and other parking lot mishaps.

- Streamlined to complement Yaris's styling
- Exactly matched to the exterior paint finish