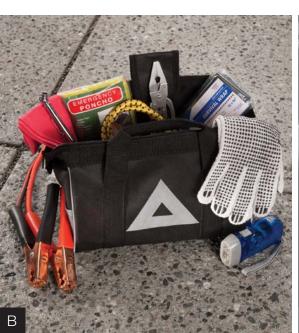

- Soft-sided kit includes insect-sting pads, bandages, scissors, two emergency blankets and more
- VELCRO® brand mounting strips help the kit remain firmly in place

**Emergency Assistance Kit** (B) Don't let small issues stop you in your tracks.

- Kit includes booster cables, stainless steel multi-purpose tool, survival blanket, gloves, flashlight, tire pressure gauge and bungee cord
- Reflective warning triangle and trim on kit exterior helps alert other drivers to your vehicle