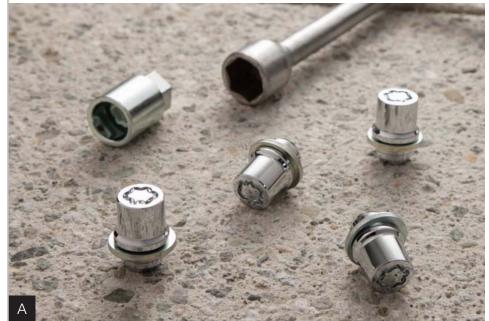

## **Exterior Accessories**

toyota.com/accessories

**Alloy Wheel Locks** (A) Precisely machined, weight-balanced alloy wheel locks help secure your wheels and tires against theft.

- Weight-matched to the stock lug nut-no rebalancing needed
- Triple nickel chrome plating helps ensure superior corrosion protection and a lasting shine