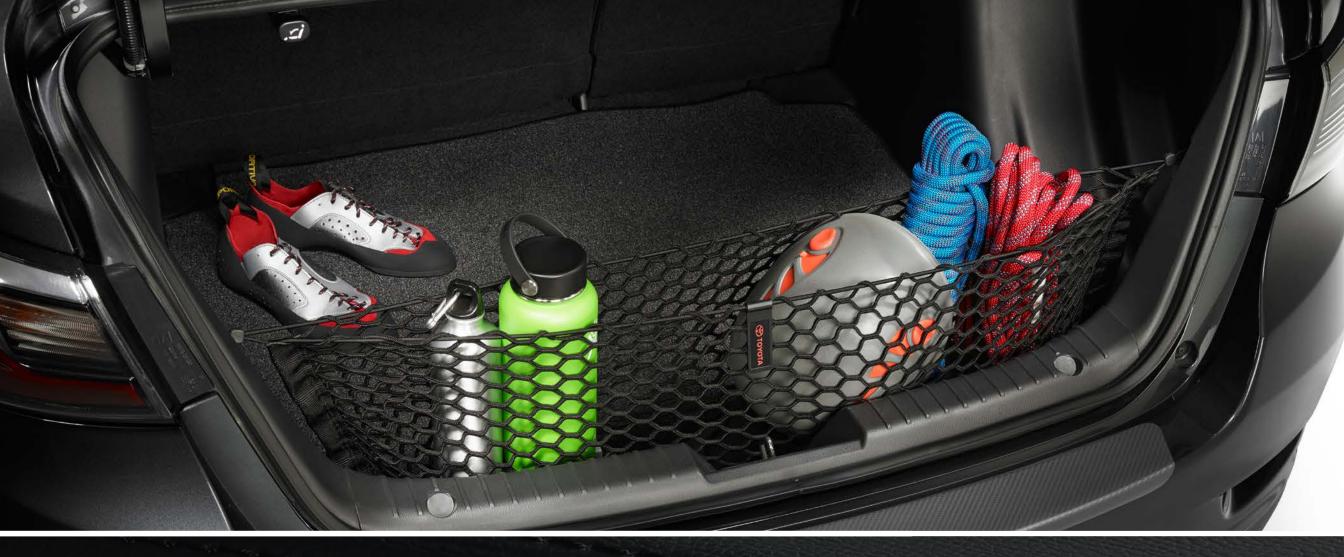

### **CARGO NET – ENVELOPE**

Whatever the shape and size of your precious cargo, keep it secure and snug with this durable envelope-style netting.

- Netting accommodates items of various shapes and sizes to ensure they don't shift around or tip over
- Folds flat for storage when not in use
- Easy to install; attaches to defined points in rear cargo area