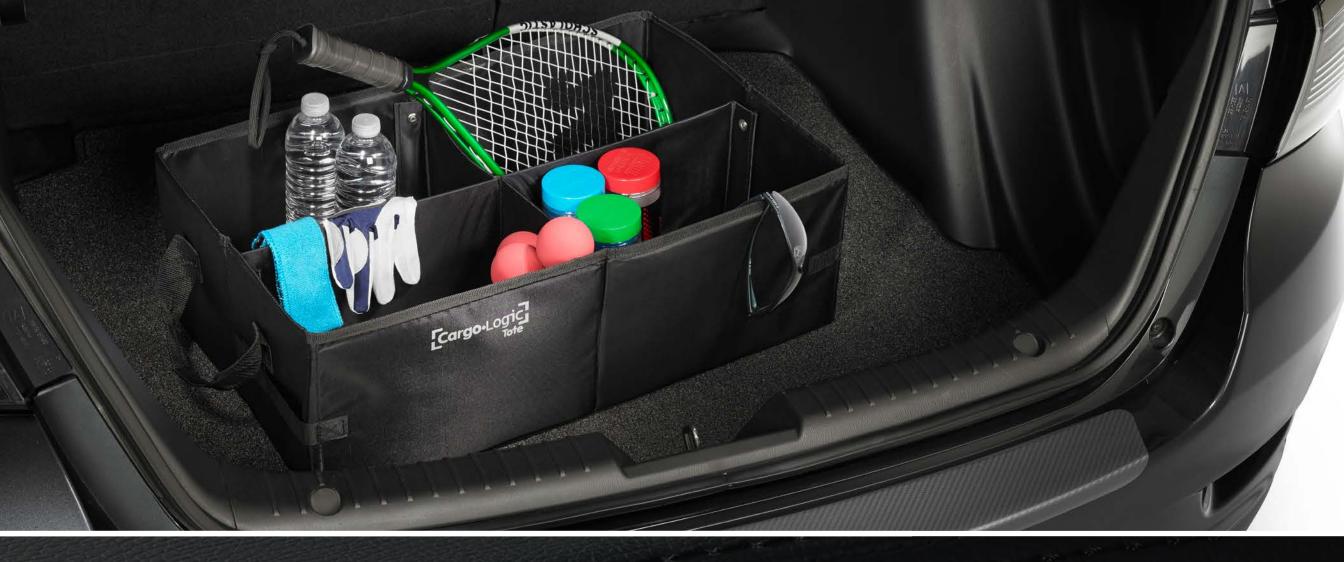

### **CARGO TOTE**

Grocery bags and car rides? Not really friends. Smooth things over with this cargo tote to help keep groceries upright and in place.

- Features carrying handles and removable divider panels
- Soft-sided tote folds flat when not in use and pops up when needed
- Tough outer fabric is durable and water resistant