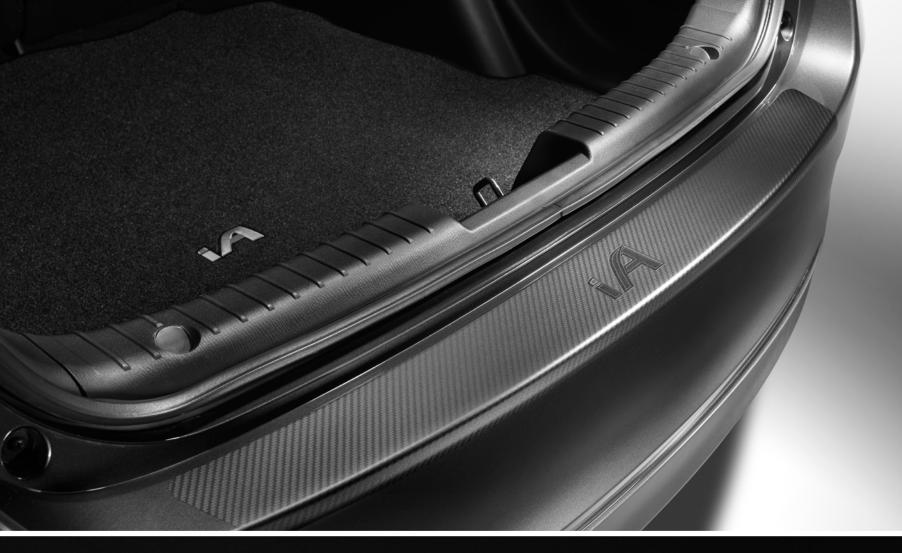

## REAR BUMPER APPLIQUÉ

The trunk of your Yaris iA makes it easy to load your gear, but accidents are bound to happen. Protect your bumper from unnecessary scrapes and scratches with this customized and easy-to-install appliqué.

- Features a cut out iA logo with an embossed carbon fiber pattern
- Constructed of durable, black PVC material