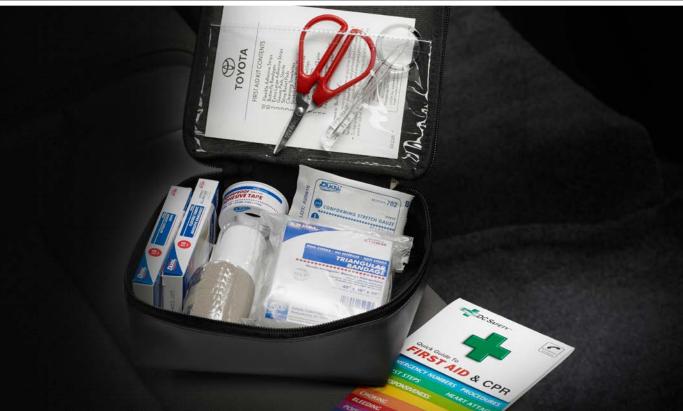

#### **FIRST AID KIT**

This compact kit will come in handy to address minor scrapes and scratches, to help you get patched up and on your way. The soft-sided, water-resistant, flame-retardant black PVC zipper case contains:

- Insect-sting relief pads
- Self-adhesive bandages
- Rolled stretch bandage with metal clips
- Two multi-use, waterproof, heat-reflective survival blankets
- Stainless steel scissors capable of cutting through seatbelt strapping