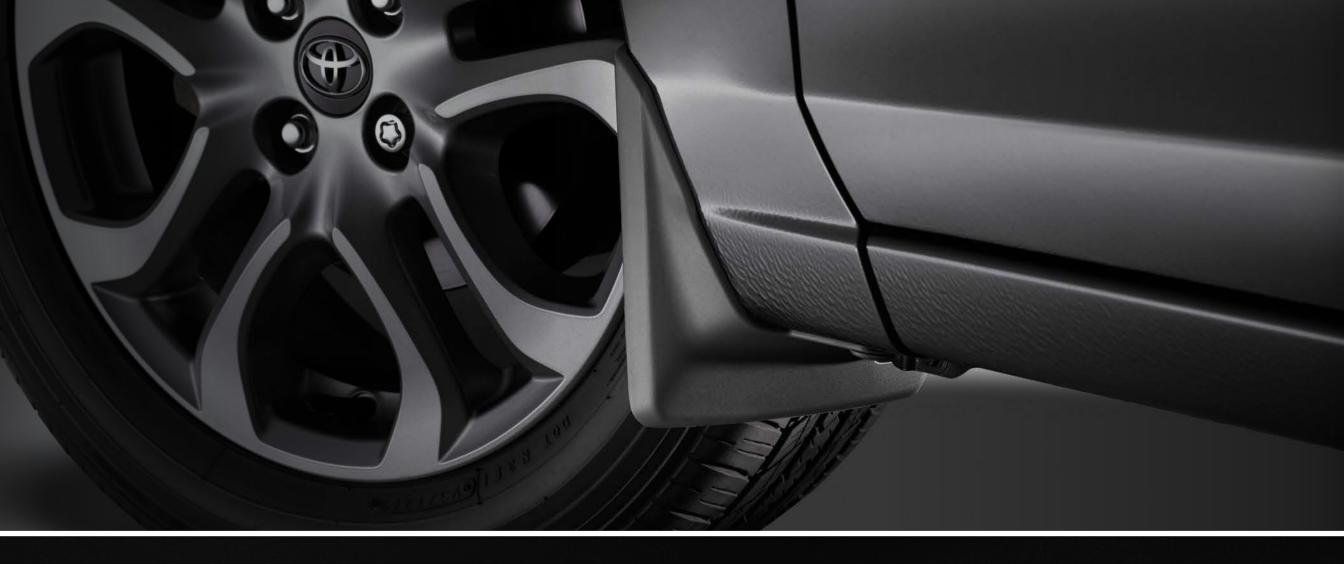

### **MUDGUARDS**

Mudguards help keep the vehicle's lower side panels looking good while helping protect against chipping.

- Precise fit to match the vehicle body panels and structure
- Meets factory ground clearance entry and departure angles