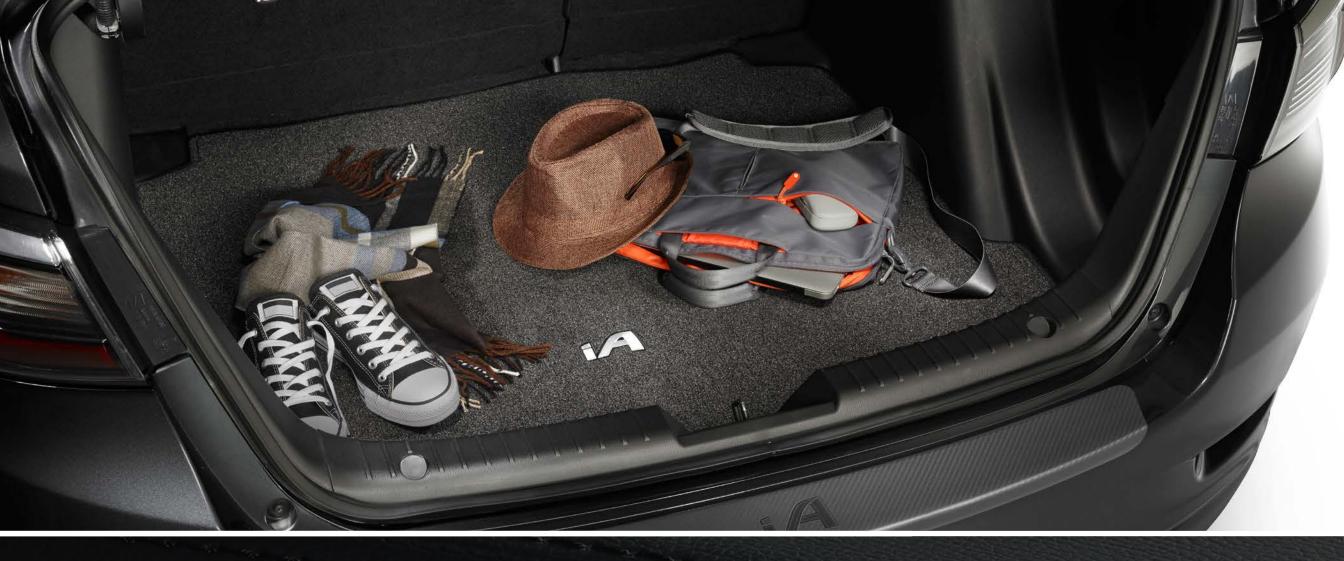

#### **CARPET TRUNK MAT**

Help keep the carpet in your trunk looking as good as the day you bought your Yaris iA with the carpet trunk mat.

- Designed specifically to help protect from stains and premature wear
- Durable, skid-resistant backing helps keep the mat in place
- Removable and easy to clean