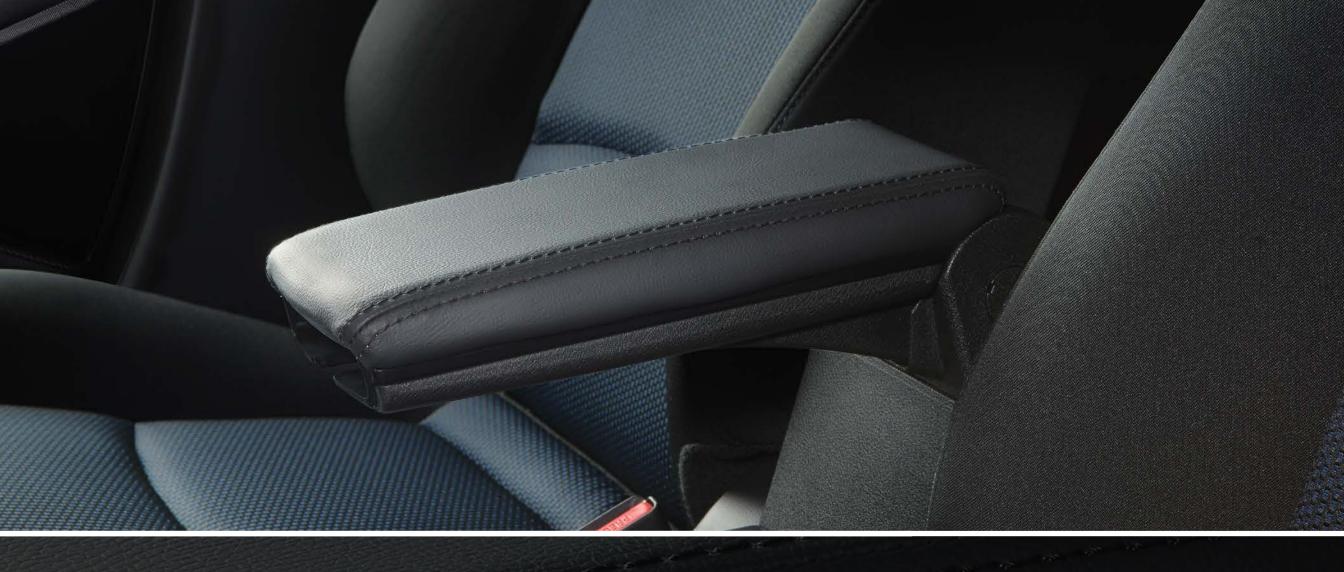

### ARMREST

Give your Yaris iA an additional measure of comfort and style with the armrest.

- Matching finish complements Yaris iA interior trimming
- Provides comfortable arm support