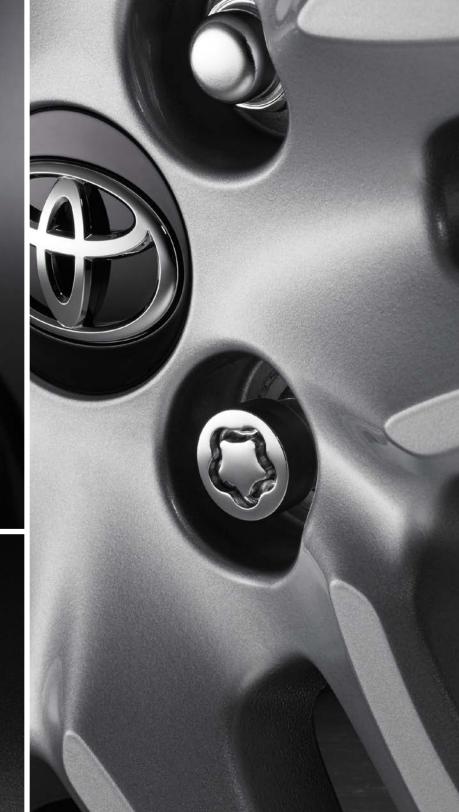

Wheels really shape the look of your Yaris iA. Keep them on your car, where they ought to be, with the additional security of alloy wheel locks.

- Narrow groove security patterns and specially coded keys help provide maximum security
- Hardened steel construction resists removal by gripping type tools
- Triple-nickel chrome plating for superior corrosion resistance