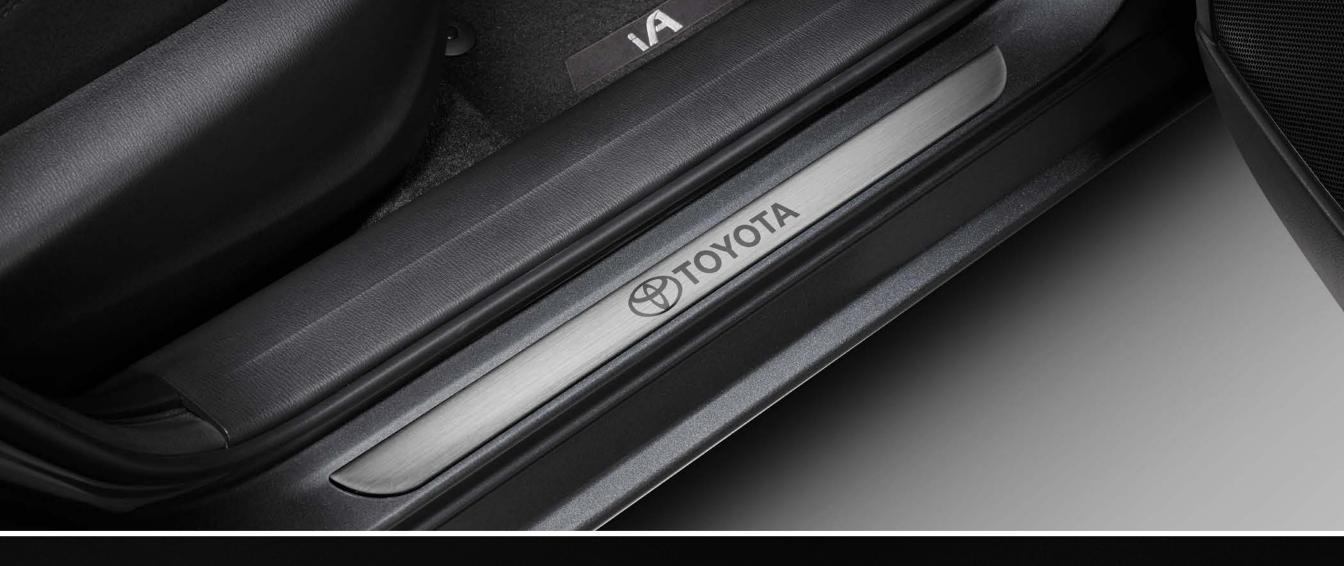

#### **DOOR SILL ENHANCEMENTS**

Be greeted every time you open the door with these customized, precision-cut door sill enhancements.

- Helps protect the vehicle's interior door sills from scruffs, scrapes and scratches
- Features protective urethane finish to ensure durability
- Simple peel and stick installation