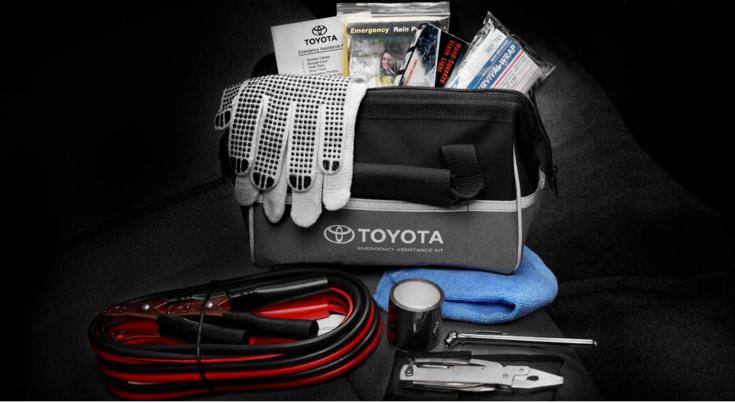

#### **EMERGENCY ASSISTANCE KIT**

Be prepared for minor emergencies and repairs with the multi-functional emergency assistance kit. The triangle shaped zipper bag in gray/black two-tone features outer storage pockets and reflective emergency indicators on the kit surface. Contents include:

- Versatile, stainless steel pocket tool with multiple functions including: pliers, wire cutter, two screw drivers
- Heat-reflective emergency blanket
- Flashlight
- Work gloves with textured palm area to optimize grip
- Automotive-grade hose tape
- Booster/jumper cables with multi-lingual instructions
- Tire gauge
- Bungee cord
- Shop towel
- Tether strap