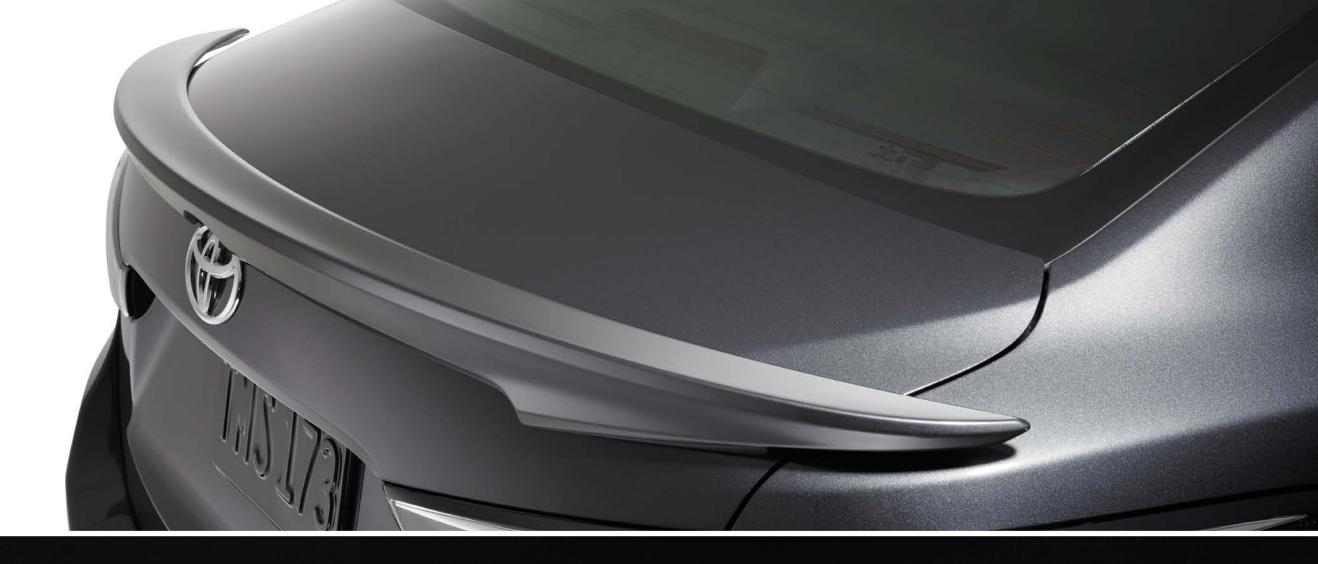

#### **REAR LIP SPOILER**

Drive it how it's supposed to be driven, and most people will only see the back of your Yaris iA. Give it a visual exclamation point with the color-keyed rear spoiler.

- Spoiler meets all factory specifications and testing for secure retention to vehicle and corrosion resistance
- Manufactured from high-quality, lightweight materials
- Paint precisely matched to the vehicle color palette