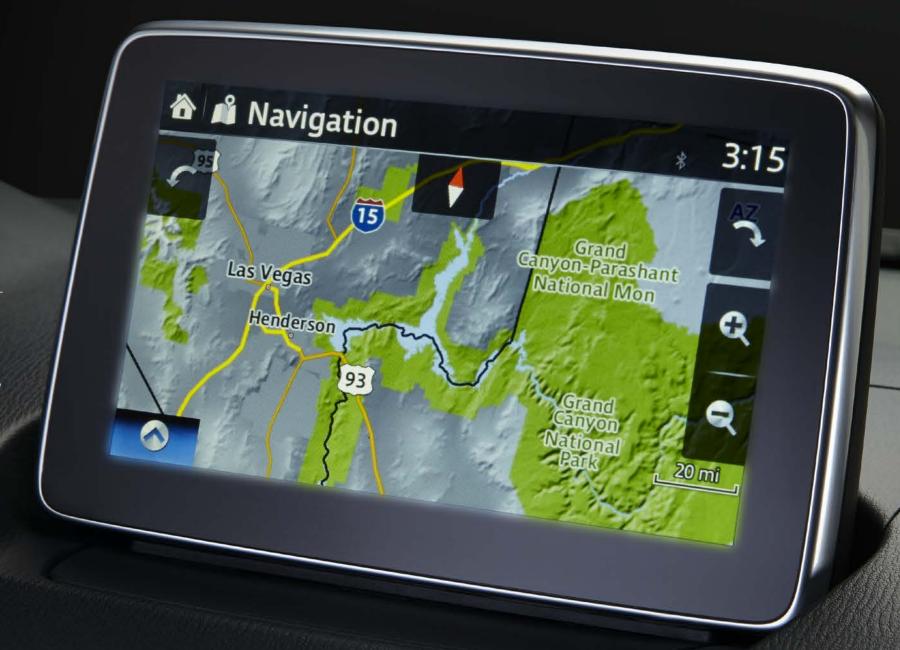

# DISPLAY AUDIO WITH NAVIGATION

Explore the excitement of someplace new without the worry of getting lost. The Yaris iA navigation system<sup>2</sup> gives you turn-by-turn directions, with geo-located points of interest, and useful data—like speed limits of the road upon which you're driving. Your navigation system can easily route your path, helping ensure you'll be at your destination in no time flat.

- Integrates seamlessly with the audio system and headunit already installed in the Yaris iA
- Features On-Road navigation as well as Points of Interest to guide you towards local accommodations, airports, restaurants and more
- Allows you to save favorite destinations for ease of access in future uses