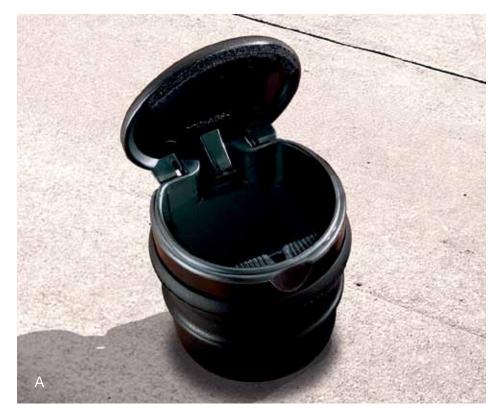

toyota.com/accessories

See footnote 3 in disclosure section on back cover.

**Ashtray Cup** (A) This convenient, self-contained ashtray cup fits snugly inside the cupholder.

- Hinged lid helps minimize odors and flyaway ash
- Easy to empty and clean