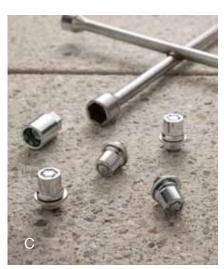

**Alloy Wheel Locks** (C) Precisely machined, weight-balanced alloy wheel locks provide added protection for your wheels and tires.

- Weight-matched to the stock lug nut—no rebalancing needed
- Triple nickel chrome plating helps ensure superior corrosion protection and a lasting shine