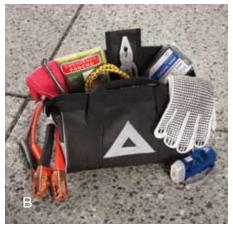

Emergency Assistance Kit (B) Don't let small issues stop you in your tracks.

- Kit includes booster cables, stainless steel multipurpose tool, survival blanket, gloves, flashlight, tire pressure gauge and bungee cord
- Reflective warning triangle and trim on kit exterior helps alert other drivers to your vehicle