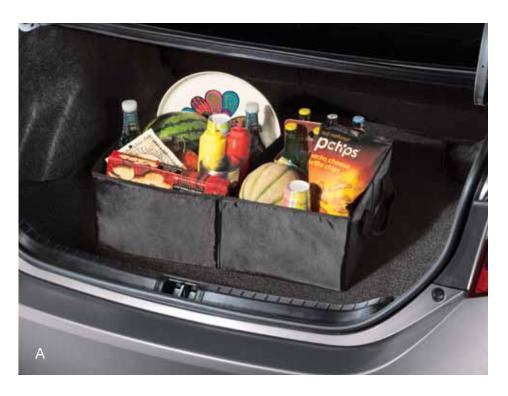

**Cargo Tote** (A) This collapsible, soft-sided cargo tote<sup>2</sup> secures a variety of items, and helps keep them upright and in place.

- Stores flat when not in use
- Two carrying handles for easy loading and unloading
- Removable divider panels help hold items upright