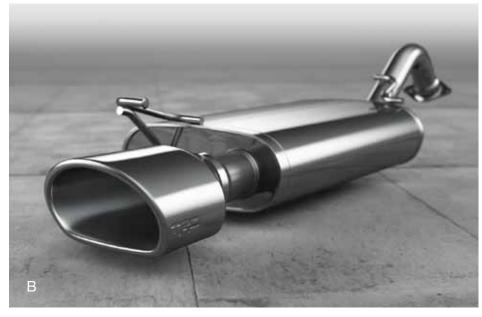

**TRD Performance Exhaust** (B) Achieve a deeper and more resonant exhaust note with the TRD Performance Exhaust.

- Stainless steel pipes
- Uses existing connector flanges, gaskets, hardware and hangers for easy, professional no-drill, no-cut installation
- Maintains high factory quality standards for performance and strength
- Emissions-legal in all 50 states