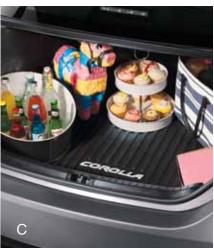

**Cargo Tray** (C) The tough, flexible cargo tray allows you to carry a wide variety of items, and helps protect your trunk area carpeting.

- Made of durable, easy-to-clean material embossed with a Corolla logo
- Skid-resistant surface helps secure items in place
- Molded perimeter lip helps contain spills