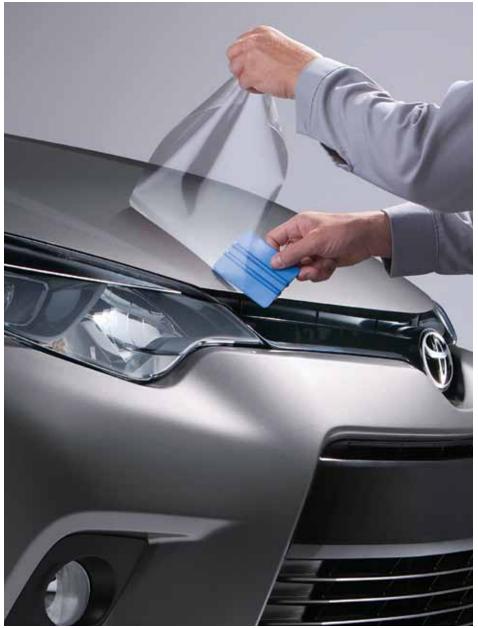

### **Exterior Accessories**

Designed to complement your Corolla.

Paint Protection Film Like a clear suit of armor, Genuine Toyota paint protection film¹ helps guard against road debris that can chip and scratch the finish. Manufactured from durable, nearly invisible urethane, the film is designed for specific sections of the vehicle that have the highest potential for contact with stones and other debris.

 Paint protection film is available for the hood/fenders, and for the front bumper (each set sold separately)

toyota.com/accessories

See footnote 1 in disclosure section on back cover.