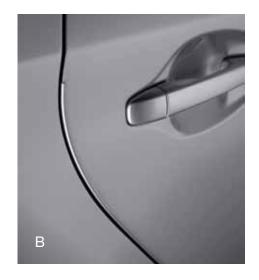

**Door Edge Guards** (B) Help prevent door edge dings and chipped paint with this protective finishing touch.

- Thermoplastic-coated stainless steel is precisely matched to the exterior finish
- Compression-fitted to door edge contours
- Blends seamlessly to complement exterior styling