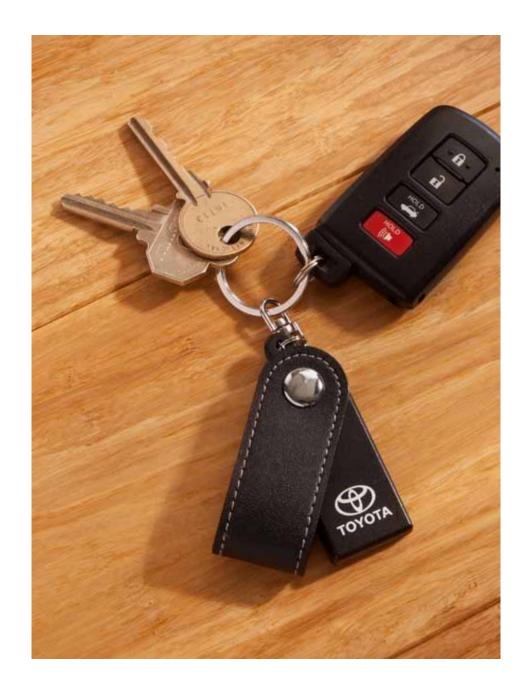

## **Exterior Accessories**

**Key Finder** The new Key Finder makes losing your keys a thing of the past. Just download the free Key Finder app to your iPhone® and you'll be alerted when you're about to leave your keys behind.

- If you misplace your keys, Key Finder app can locate them from up to 60 feet away
- Key Finder's two way tracking can also locate your iPhone®
- Key Finder app monitors up to eight separate Apple® Bluetooth devices