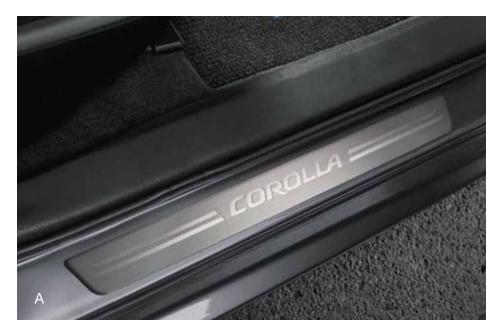

#### **Exterior Accessories**

**Body Side Molding** (A) Help protect against careless door swings, runaway shopping carts and other parking lot mishaps.

- Streamlined to complement Corolla's styling
- Exactly matched to the exterior paint finish

Optimize your driving environment.

**Door Sill Enhancements** (A) Feature a brushed overlay with polished accents.

- Help prevent door sill scuffs and scratches
- Features an etched logo for a customized look