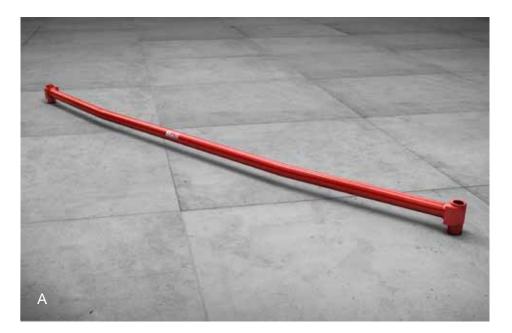

So you wanna get sporty?

**TRD Rear Sway Bar** (A) TRD-engineered rear sway bar helps enhance your Corolla's handling characteristics.

- Helps provide flatter, more stable cornering stance
- Corrosion-resistant, powder-coated finish in gloss TRD red