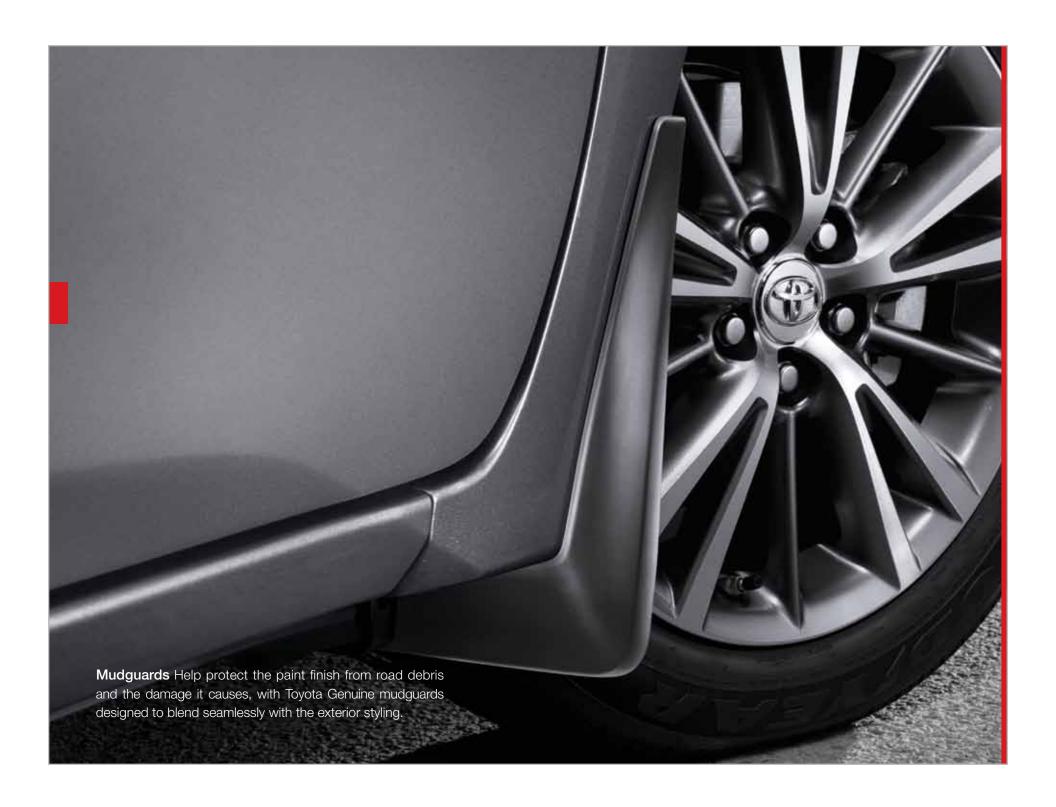

*Body Side Molding** (A) Help protect against careless door swings, runaway shopping carts and other parking lot mishaps.

- Streamlined to complement Corolla's styling
- Exactly matched to the exterior paint finish

**Door Edge Guards** (B) Help prevent door edge dings and chipped paint with this protective finishing touch.

- Thermoplastic-coated stainless steel is precisely matched to the exterior finish
- Compression-fitted to door edge contours
- Blends seamlessly to complement exterior styling

**Alloy Wheel Locks** (C) Precisely machined, weight-balanced alloy wheel locks provide added protection for your wheels and tires.

- Weight-matched to the stock lug nut—no rebalancing needed
- Triple nickel chrome plating helps ensure superior corrosion protection and a lasting shine











Optimize your driving environment.

**Door Sill Enhancements** (A) Feature a brushed overlay with polished accents.

- Help prevent door sill scuffs and scratches
- Features an etched logo for a customized look

Carpet Trunk Mat (B) The ideal solution for helping keep the Corolla trunk area looking like new.

- Helps prevent premature trunk area wear and tear
- Durable, skid-resistant backing helps keep the mat in place







**Cargo Tote** (A) This collapsible, soft-sided cargo tote<sup>2</sup> secures a variety of items, and helps keep them upright and in place.

- Stores flat when not in use
- Two carrying handles for easy loading and unloading
- Removable divider panels help hold items upright

**Cargo Net – Envelope**<sup>2</sup> (B) It is a versatile, lightweight solution to sec