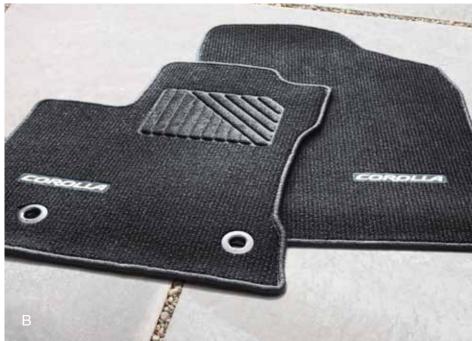

**Carpet Floor Mat** (B) These plush, long-wearing carpet floor mats<sup>3</sup> help protect and dress up your interior.

- Durable, fade-resistant carpet features a Corolla logo
- Driver's-side quarter-turn fasteners and skid-resistant backing on all mats help keep them in place

toyota.com/accessories

See footnote 3 in disclosure section on back cover.

**Ashtray Cup** (A) This convenient, self-contained ashtray cup fits snugly inside the cupholder.

- Hinged lid helps minimize odors and flyaway ash
- Easy to empty and clean