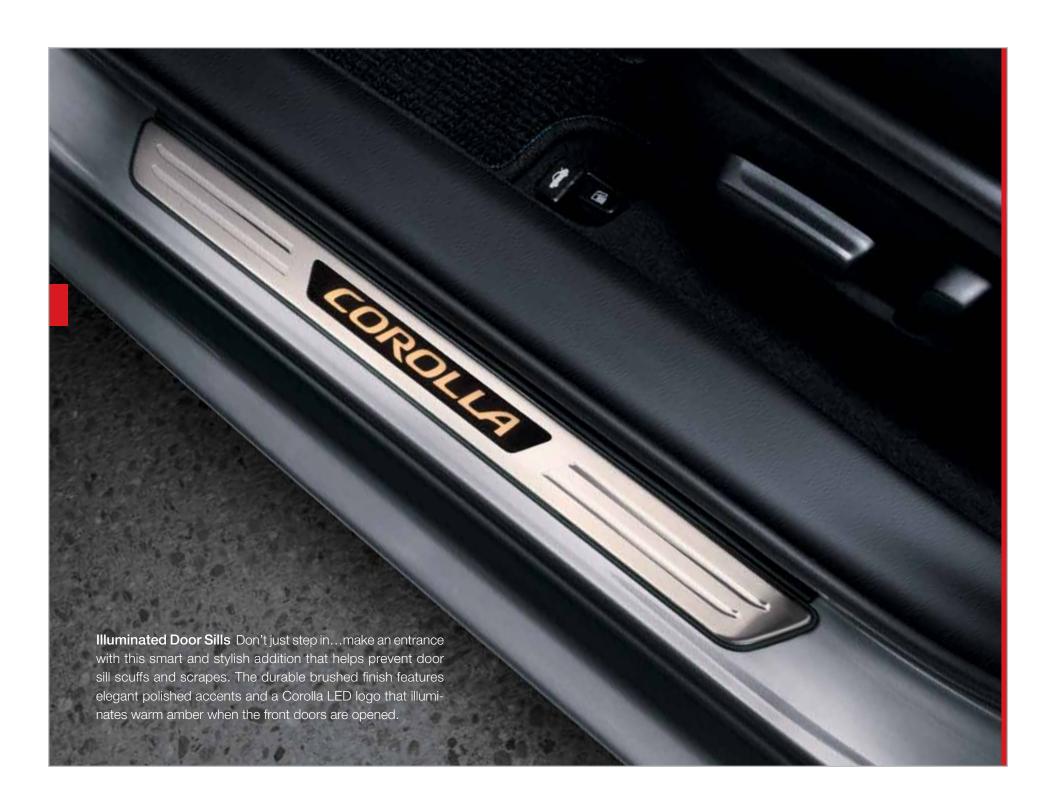

Optimize your driving environment.

**Door Sill Enhancements** (A) Feature a brushed overlay with polished accents.

- Help prevent door sill scuffs and scratches
- Features an etched logo for a customized look