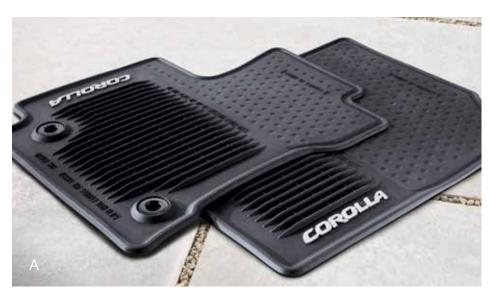

See footnote 2 in disclosure section on back cover.

**All-Weather Floor Mats** (A) Count on these rugged all-weather floor mats<sup>3</sup> to help protect Corolla's original carpet.

- Ribbed-channel design helps contain moisture, dirt and other debris
- Driver's-side quarter-turn fasteners and skid-resistant backing on all mats help keep them in place