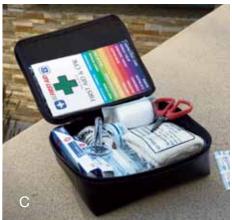

First Aid Kit (C) Be prepared for life's little emergencies.

- Soft-sided kit includes insect-sting pads, bandages, scissors, two emergency blankets and more
- VELCRO® brand mounting strips help the kit remain firmly in place