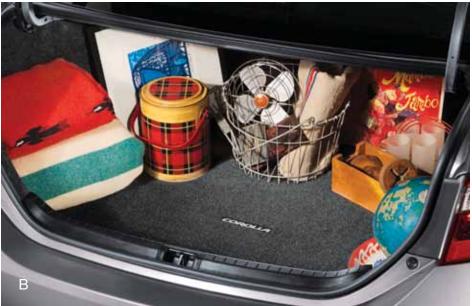

Carpet Trunk Mat (B) The ideal solution for helping keep the Corolla trunk area looking like new.

- Helps prevent premature trunk area wear and tear
- Durable, skid-resistant backing helps keep the mat in place