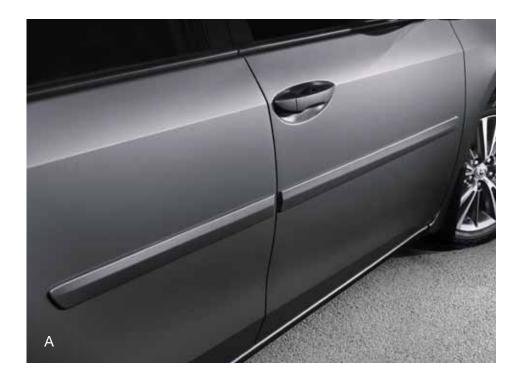

#### **Exterior Accessories**

**Body Side Molding** (A) Help protect against careless door swings, runaway shopping carts and other parking lot mishaps.

- Streamlined to complement Corolla's styling
- Exactly matched to the exterior paint finish