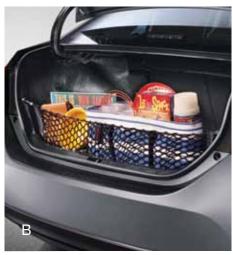

**Cargo Net – Envelope**<sup>2</sup> (B) It is a versatile, lightweight solution to securing everyday items.

- Quick, easy attachment and removal
- Envelope-style netting accommodates a wide variety of shapes and sizes
- Stores flat when not in use