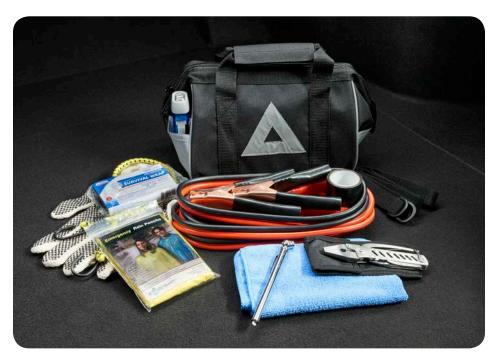

#### **EMERGENCY ASSISTANCE KIT**

This multi-functional kit contains tools you may need for unexpected emergencies. The compact zipper bag features outer storage pockets and reflective emergency indicators on the surface. Kit includes:

- Versatile, stainless steel pocket tool with pliers, wire cutters and two screwdrivers
- Heat-reflective emergency blanket, flashlight, work gloves, automotive-grade hose tape, tire gauge, bungee cord, shop towel and tether strap
- Booster/jumper cables with multilingual instructions