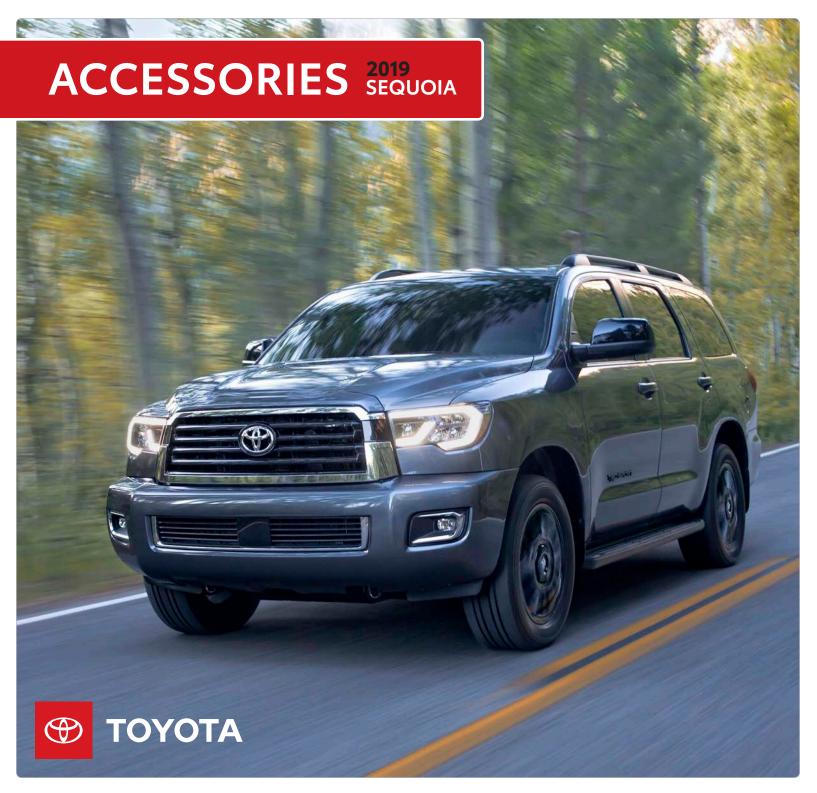

#### **HOOD PROTECTOR**

Prevent road debris from damaging your paint and windshield with this sleek and aerodynamic hood protector. Designed and sculpted by Toyota to complement the bold lines of your Sequoia.

- Made with dark-tinted impact-resistant polycarbonate for strength and durability
- Enhances style while providing superior front-end protection
- Helps prevent costly repairs to paint, hood and windshield glass