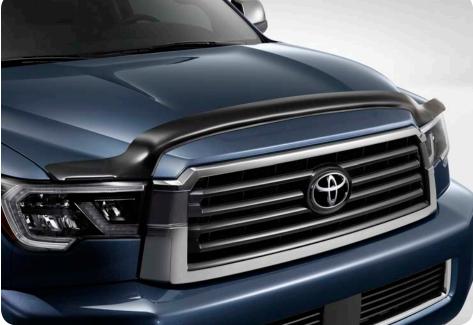

#### **HOOD PROTECTOR**

Prevent road debris from damaging your paint and windshield with this sleek and aerodynamic hood protector. Designed and sculpted by Toyota to complement the bold lines of your Sequoia.

- Made with dark-tinted impact-resistant polycarbonate for strength and durability
- Enhances style while providing superior front-end protection
- Helps prevent costly repairs to paint, hood and windshield glass