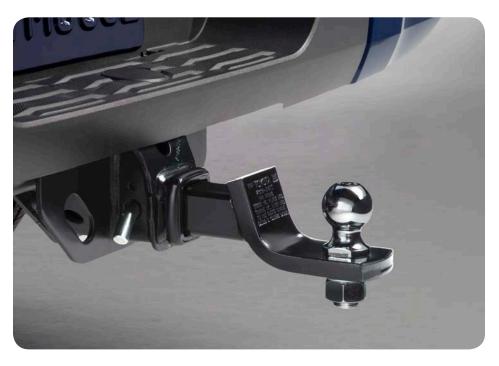

### **BALL MOUNT & TRAILER BALL<sup>2</sup>**

Designed and engineered to work together, the trailer ball and ball mount are built and tested to match Sequoia's exact towing capacity.

- Available in a variety of trailer ball diameters
- Optimized placement provides precise drop/rise to maintain vehicle departure angle
- On-road testing of trailer ball and ball mount helps ensure towing system integrity
- Trailer ball and ball mount are sold separately