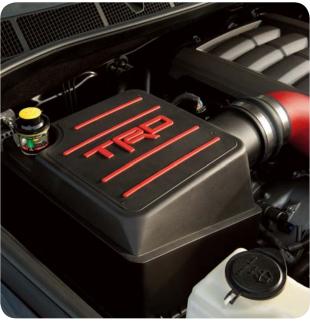

#### TRD PERFORMANCE AIR INTAKE

Improve stock airflow and help increase both horsepower and torque for superior acceleration when you install the TRD air intake.

- CARB emissions approved in all 50 states
- Track and durability tested according to stringent TRD performance standards
- Features the reusable TRD high-flow air filter
- Easy installation with no cutting or drilling required

(Tundra TRD Performance Air Intake shown.)