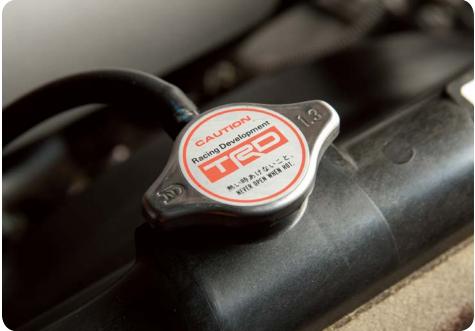

### TRD RADIATOR CAP

Small in size but big on benefits, the TRD radiator cap can enhance your engine's performance and protection.

 Higher-pressure release helps maintain engine performance and protection during high-RPM or high-load operation