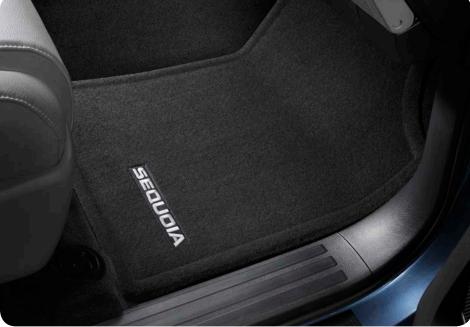

### **CARPET FLOOR MATS**<sup>3</sup>

Long-wearing, fade-resistant carpet floor mats help keep your carpet neat and clean.

- Precisely engineered to fit your vehicle's floor
- Skid-resistant backing and driver-side quarter-turn fasteners help secure mat in position
- Removable and easy to clean
- Sequoia logo adds a customized touch