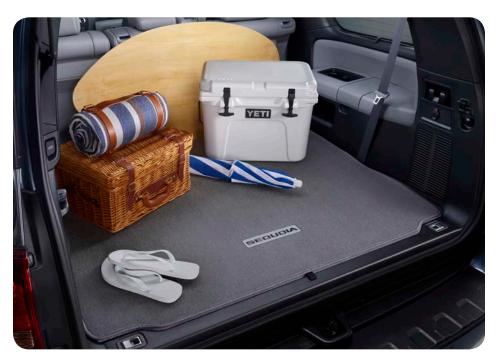

### **CARPET CARGO MAT**<sup>4</sup>

The ideal solution for helping keep the Sequoia's cargo area looking like new.

- Made of long-wearing material
- Helps prevent premature cargo area wear and tear
- Durable, skid-resistant backing helps keep the mat in place