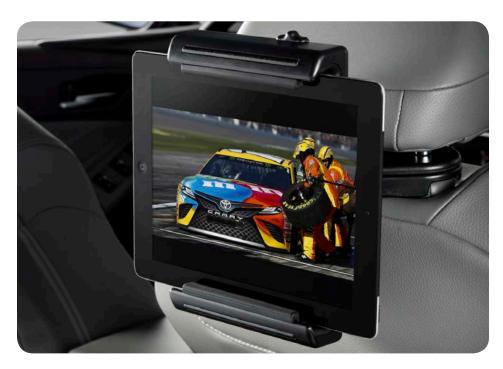

### **UNIVERSAL TABLET HOLDER**<sup>6</sup>

Compatible with virtually all multimedia devices, it holds your tablet, phone, music or video player in place.

- Installs and removes in seconds—no tools required
- Durable construction with spring-loaded arms to hold your device in place
- Adjustable pivot/tilt enables passengers to view their device at eye level