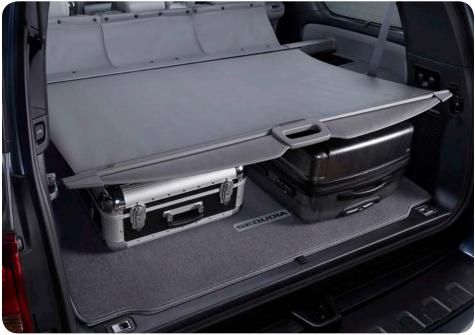

### **CARGO COVER**<sup>4</sup>

Hide your cargo area from view for added protection and peace of mind.

- UV-resistant material helps protect items from sun damage and fading
- Removes easily to make room for larger items