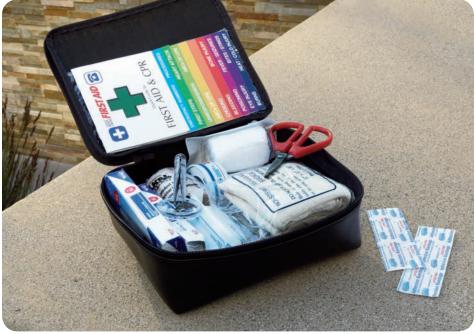

#### **FIRST AID KIT**

Compact, soft-sided first aid kit contains what you need to treat minor scrapes and scratches.

- Water-resistant and flame-retardant black PVC zipper case for safety and durability
- Kit includes insect sting relief pads: self-adhesive bandage; rolled stretch bandage with metal clips, multi-use, waterproof, heatreflective survival blanket; and stainless steel scissors