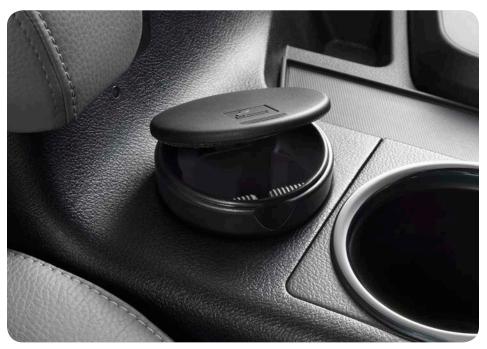

### COIN HOLDER/ASHTRAY CUP

Self-contained coin holder/ashtray cup fits conveniently inside the cupholder.

- Hinged lid helps minimize odors and flyaway ashes
- Easy to empty and clean
- Also provides handy storage for coins and other small items