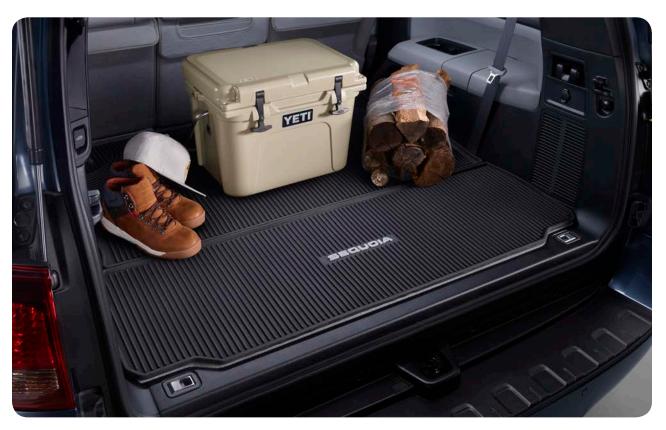

### **ALL-WEATHER CARGO MAT**<sup>4</sup>

The tough, flexible all-weather cargo tray allows you to carry a wide variety of items and helps protect your cargo area carpeting.

- Made of durable, easy-to-clean material embossed with a Sequoia logo
- Skid-resistant surface helps secure items in place