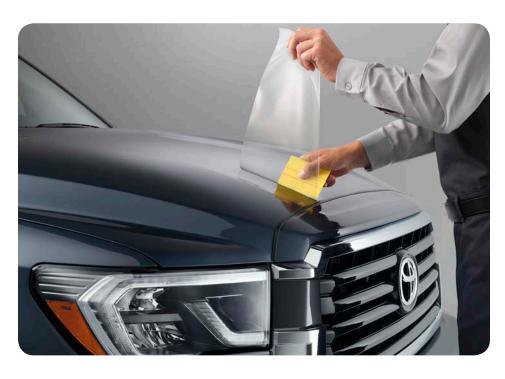

#### PAINT PROTECTION FILM<sup>1</sup>

Genuine Toyota paint protection film helps protect the paint finish from chips and scratches.

- Multiple film layers of durable, nearly invisible urethane help provide protection and resist discoloration
- Designed for specific sections of the vehicle that are most prone to chipping
- Available in a kit for the hood, fenders, mirror backs, door cups and for the front bumper (each sold separately)