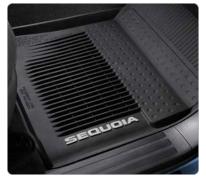

#### PAINT PROTECTION FILM<sup>1</sup>

Genuine Toyota paint protection film helps protect the paint finish from chips and scratches.

- Multiple film layers of durable, nearly invisible urethane help provide protection and resist discoloration
- Designed for specific sections of the vehicle that are most prone to chipping
- Available in a kit for the hood, fenders, mirror backs, door cups and for the front bumper (each sold separately)