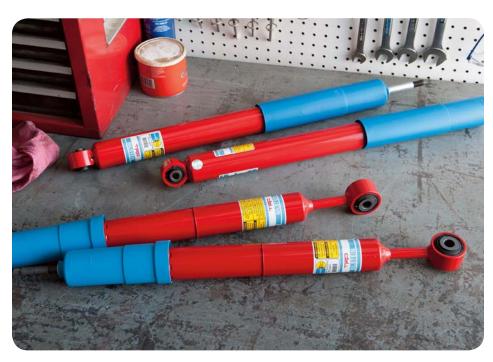

### TRD PERFORMANCE SHOCKS

Improve the on-road driving experience of your Sequoia with TRD performance shocks. Get less lean during maneuvering and a well-managed ride.

- Available for the front or rear
- On-road racing-inspired TRD performance shock absorbers were specifically designed to increase the on-road driving experience focusing on ride, handling and steering response
- Enhances steering response and body control