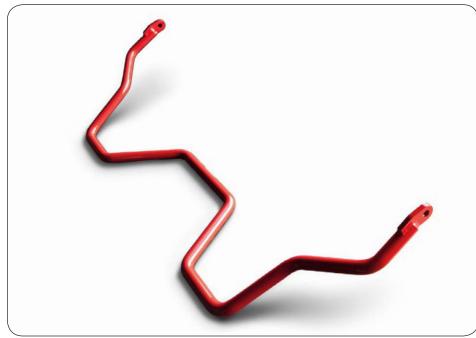

#### TRD SWAY BAR\*

Rear sway bars give your Sequoia flatter cornering and less under steer during maneuvering, helping deliver greater handling overall.

- Helps preserve the secure handling of the original steering and suspension system
- High-quality spring steel helps ensure strengthen, stiffness and durability
- Simple, bolt-on installation, with no modifications required: all hardware included
- Available for the front or rear

<sup>\*</sup>Rear Sway Bar shown