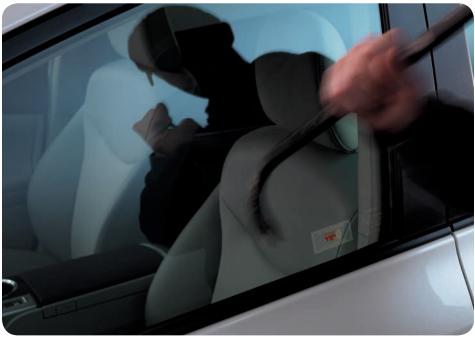

### GLASS BREAKAGE SENSOR<sup>7</sup>

Enhance the coverage of your security system with the glass breakage sensor that activates the alarm if the glass is broken.

- Glass breakage sensor (GBS) includes a highly sensitive microphone that detects the sound frequency of an object striking on glass or glass breakage
- · Warn-away alarm is triggered if an object strikes a window
- Designed to integrate with the keyless entry system—no need for an additional remote