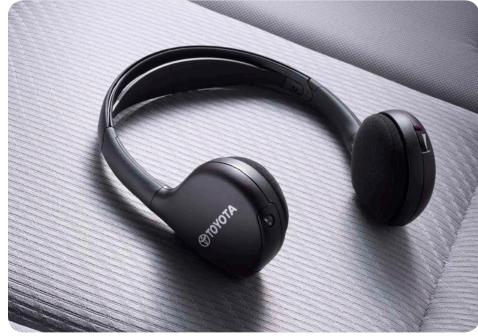

### WIRELESS HEADPHONES<sup>5</sup>

Additional wireless headphones let multiple passengers enjoy a personalized experience from your vehicle's entertainment system.

 Cushioned and adjustable, with individual volume control, on/off switch and LED indicator