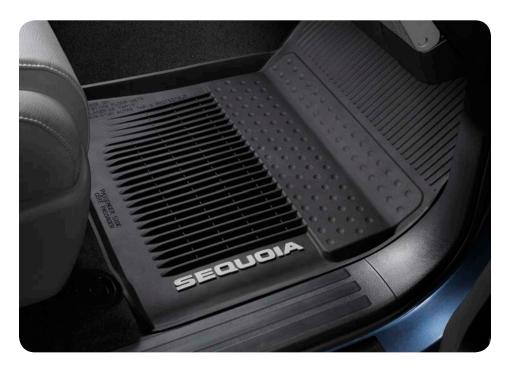

### **ALL-WEATHER FLOOR LINERS**<sup>3</sup>

Engineered to precisely fit your vehicle, all-weather floor liners are made from durable, flexible, weather-resistant material that cleans easily.

- Precise injection molding uses Toyota's original vehicle design data for a perfect fit
- Includes two rear liners to help provide more complete coverage
- Liners feature ribbed channels to better hold moisture and a stylish vehicle logo
- Skid-resistant backing and driver- side quarter-turn fasteners help keep the liners in place
- Made in the U.S.A.