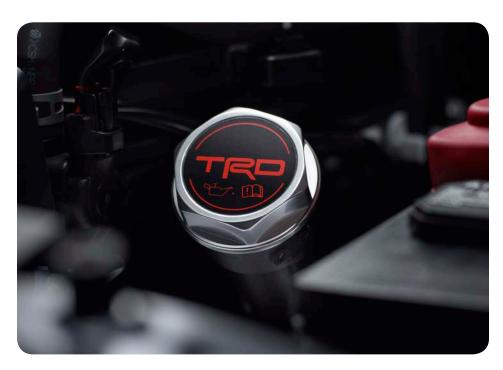

### **TRD OIL CAP**

Finished in a durable, high-luster TRD coating over forged billet aluminum, the TRD oil cap gives your engine a customized look.

- High-luster coating ensures long-term appearance
- Maintains high factory quality standards for performance and strength