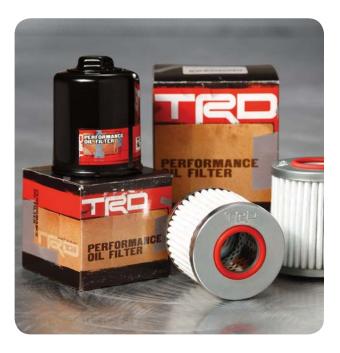

### TRD OIL FILTER

Delivers exceptional filtration, lower flow restriction, plus enhanced engine protection and durability.

 100% synthetic fiber filtration medium designed to provide the highest possible dirt removal efficiency with the lowest possible flow restriction