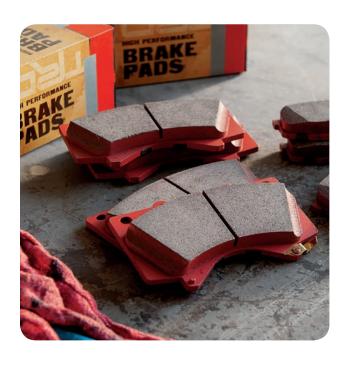

#### TRD PERFORMANCE BRAKE PADS

The enhanced stopping power from TRD brake pads helps decrease stopping distance.

- Aramid-and ceramic-strengthened compound helps deliver an optimum combination of cold and hot friction with minimal brake noise
- Reduces fade during repeated stops or extended downhill driving
- Direct replacement for stock pads
- For street and off-road use (not intended for open-track sessions)
- Available for front and rear (sold separately)