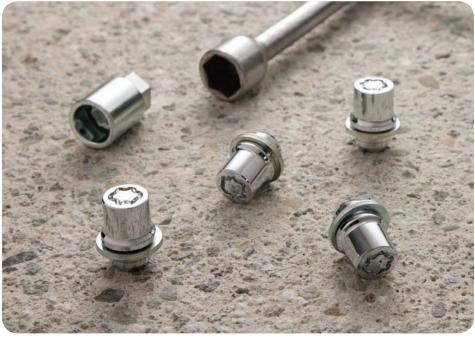

### **ALLOY WHEEL LOCKS**

Precisely machined, weight-balanced alloy wheel locks help secure your wheels and tires against theft.

- Triple nickel chrome plating helps ensure superior corrosion protection and lasting shine
- Special key tool and collar guide enable simple, five-minute installation
- Resistant to lock-removal tools and secured by a single unique key