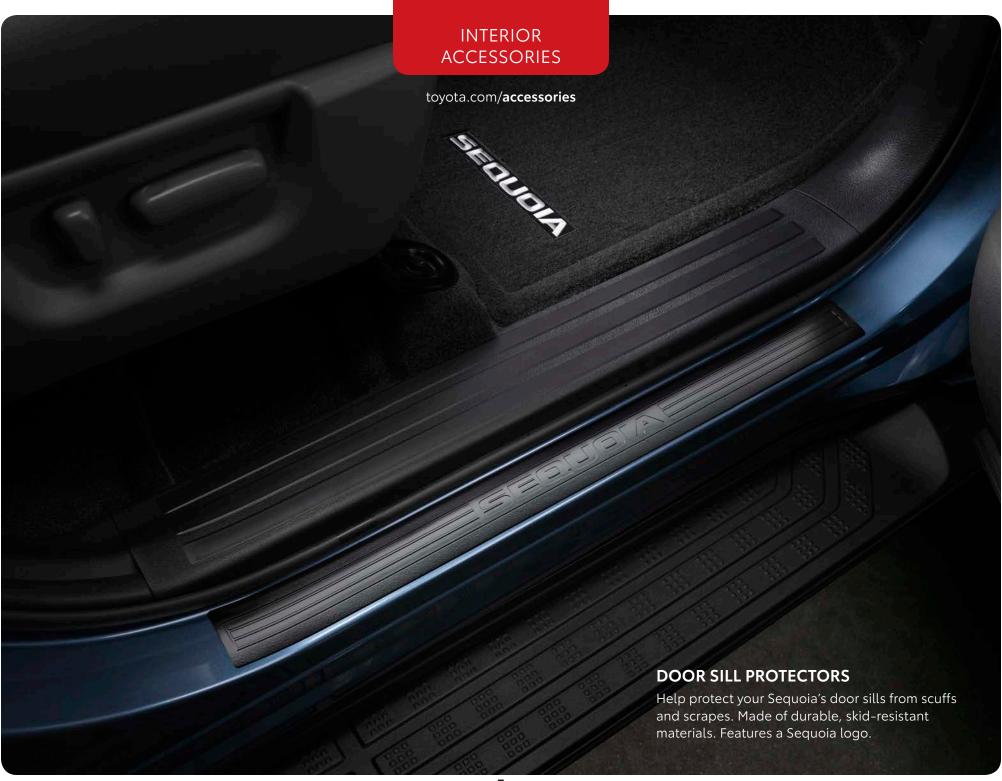

### **CARPET FLOOR MATS**<sup>3</sup>

Long-wearing, fade-resistant carpet floor mats help keep your carpet neat and clean.

- Precisely engineered to fit your vehicle's floor
- Skid-resistant backing and driver-side quarter-turn fasteners help secure mat in position
- Removable and easy to clean
- Sequoia logo adds a customized touch