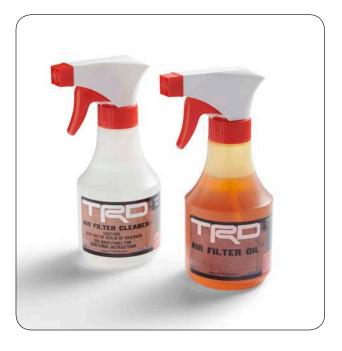

### TRD AIR FILTER CLEANING KIT

Created specifically for vehicles already equipped with a TRD performance air filter, the cleaning kit includes everything owners need to help ensure the superior protection and performance of the air filter.

- Helps keep TRD performance air filter in excellent condition
- Includes 12-oz. bottle of TRD air filter cleaner solution and 8-oz. bottle of TRD air filter oil
- Cleaning instructions included