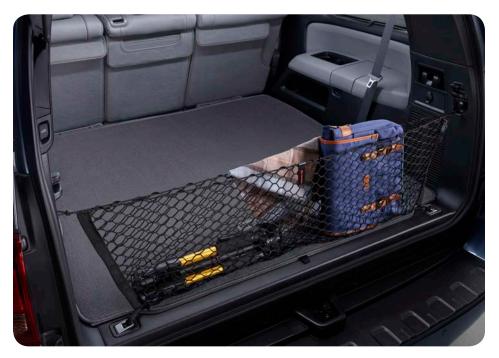

### **CARGO NET—ENVELOPE**<sup>4</sup>

Lightweight cargo net helps secure everyday items from rolling around.

- Quick and easy attachment and removal
- Envelope-style netting accommodates a wide variety of shapes and sizes
- Stores flat when not in use