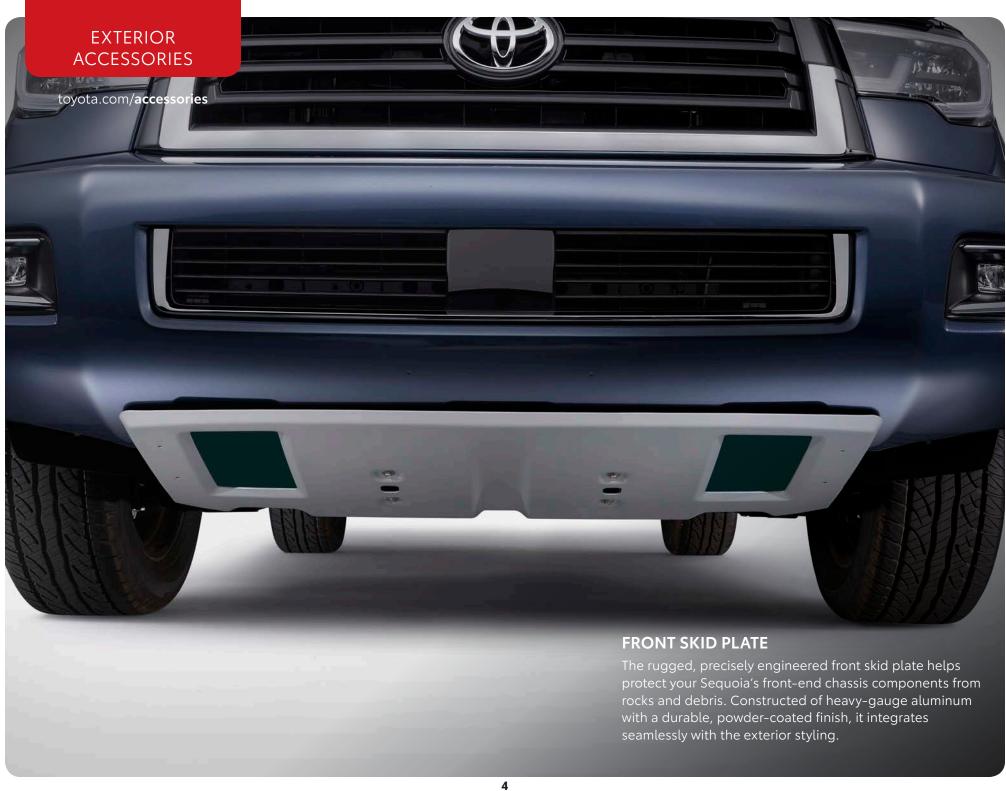

ion film helps protect the paint finish from chips and scratches.

- Multiple film layers of durable, nearly invisible urethane help provide protection and resist discoloration
- Designed for specific sections of the vehicle that are most prone to chipping
- Available in a kit for the hood, fenders, mirror backs, door cups and for the front bumper (each sold separately)

#### **HOOD PROTECTOR**

Prevent road debris from damaging your paint and windshield with this sleek and aerodynamic hood protector. Designed and sculpted by Toyota to complement the bold lines of your Sequoia.

- Made with dark-tinted impact-resistant polycarbonate for strength and durability
- Enhances style while providing superior front-end protection
- Helps prevent costly repairs to paint, hood and windshield glass



### EXTERIOR ACCESSORIES

toyota.com/accessories





### **BALL MOUNT & TRAILER BALL<sup>2</sup>**

Designed and engineered to work together, the trailer ball and ball mount are built and tested to match Sequoia's exact towing capacity.

- Available in a variety of trailer ball diameters
- Optimized placement provides precise drop/rise to maintain vehicle departure angle
- On-road testing of trailer ball and ball mount helps ensure towing system integrity
- Trailer ball and ball mount are sold separately

### **ALLOY WHEEL LOCKS**

Precisely machined, weight-balanced alloy wheel locks help secure your wheels and tires against theft.

- Triple nickel chrome plating helps ensure superior corrosion protection and lasting shine
- Special key tool and collar guide enable simple, five-minute