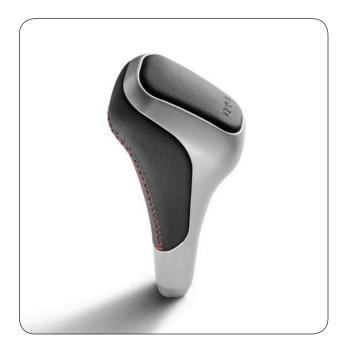

#### TRD SHIFT KNOB

Enhance your connection to your Sequoia every time you shift with the TRD shift knob.

 Simple remove and replace installation with no drilling or special tools required