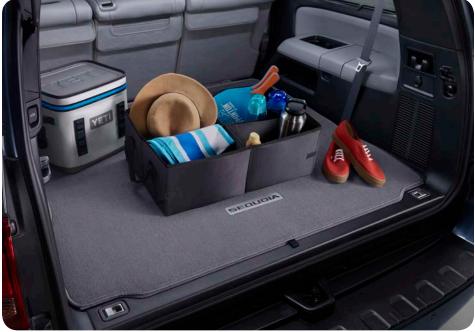

### **CARGO TOTE**<sup>4</sup>

Versatile cargo tote secures a variety of items and helps keep them in place.

- Removable divider panels help hold items upright
- Two carrying handles for easy loading and unloading
- Collapsible tote for easy storing when not in use