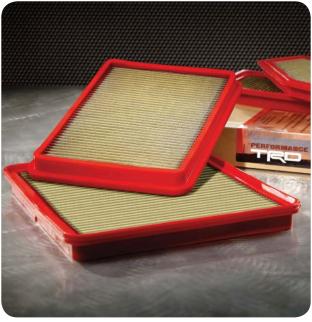

### TRD PERFORMANCE AIR FILTER

For exceptional engine protection and performance, the TRD performance air filter offers superb filtration and enhanced airflow.

 Four-ply filter element features durable, epoxy-coated mesh enclosure and elastomeric seal to help optimize precise, leak-free fit.