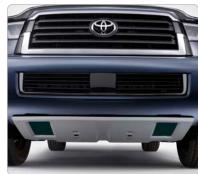

### **ALL-WEATHER FLOOR LINERS**<sup>3</sup>

Engineered to precisely fit your vehicle, all-weather floor liners are made from durable, flexible, weather-resistant material that cleans easily.

- Precise injection molding uses Toyota's original vehicle design data for a perfect fit
- Includes two rear liners to help provide more complete coverage
- Liners feature ribbed channels to better hold moisture and a stylish vehicle logo
- Skid-resistant backing and driver- side quarter-turn fasteners help keep the liners in place
- Made in the U.S.A.

### **CARPET FLOOR MATS**<sup>3</sup>

Long-wearing, fade-resistant carpet floor mats help keep your carpet neat and clean.

- Precisely engineered to fit your vehicle's floor
- Skid-resistant backing and driver-side quarter-turn fasteners help secure mat in position
- Removable and easy to clean
- Sequoia logo adds a customized touch