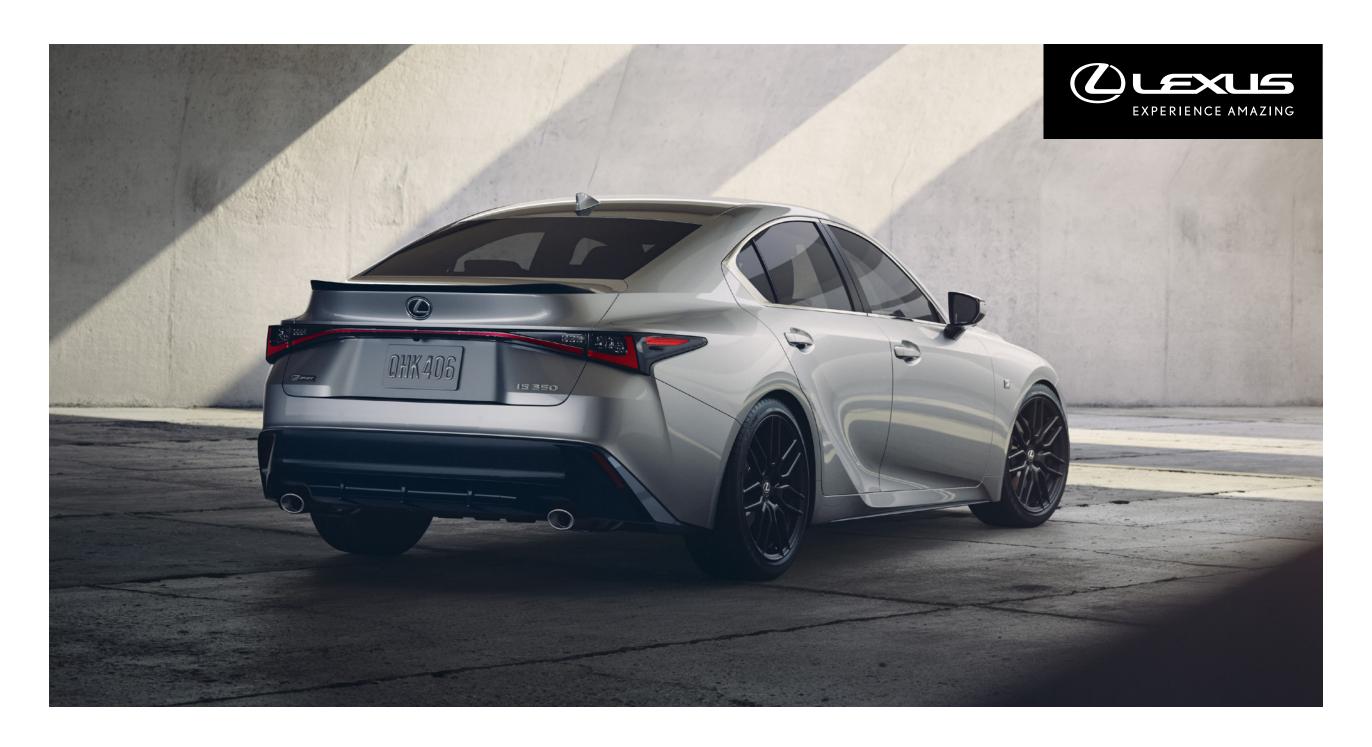

# **ANTICIPATE EVERY ANGLE**

The bold new exterior styling of the IS not only aims for a provocative design, but its athletic silhouette is also meant to signify the agile changes that have taken place below the metal.

Starting at the front of the IS, a newly designed spindle grille emphasizes a sense of presence and attitude. New slender headlamps feature a sharp L-shape signature that runs above the newly developed lightweight lamp units. Moving toward the back of the IS, lines of the rear fenders blend into the extended, lowered rear deck to create a low stance that enhances the wider hips. No question eyes will be drawn to the L-shaped blade-style lightbar that spans across the rear of the vehicle.