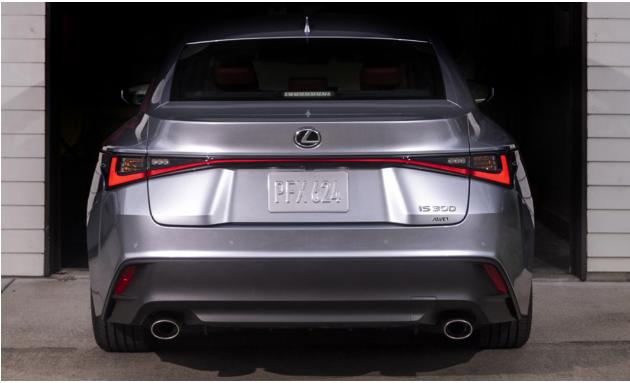

# **ANTICIPATE EVERY ANGLE**

The bold new exterior styling of the IS not only aims for a provocative design, but its athletic silhouette is also meant to signify the agile changes that have taken place below the metal.

Starting at the front of the IS, a newly designed spindle grille emphasizes a sense of presence and attitude. New slender headlamps feature a sharp L-shape signature that runs above the newly developed lightweight lamp units. Moving toward the back of the IS, lines of the rear fenders blend into the extended, lowered rear deck to create a low stance that enhances the wider hips. No question eyes will be drawn to the L-shaped blade-style lightbar that spans across the rear of the vehicle.