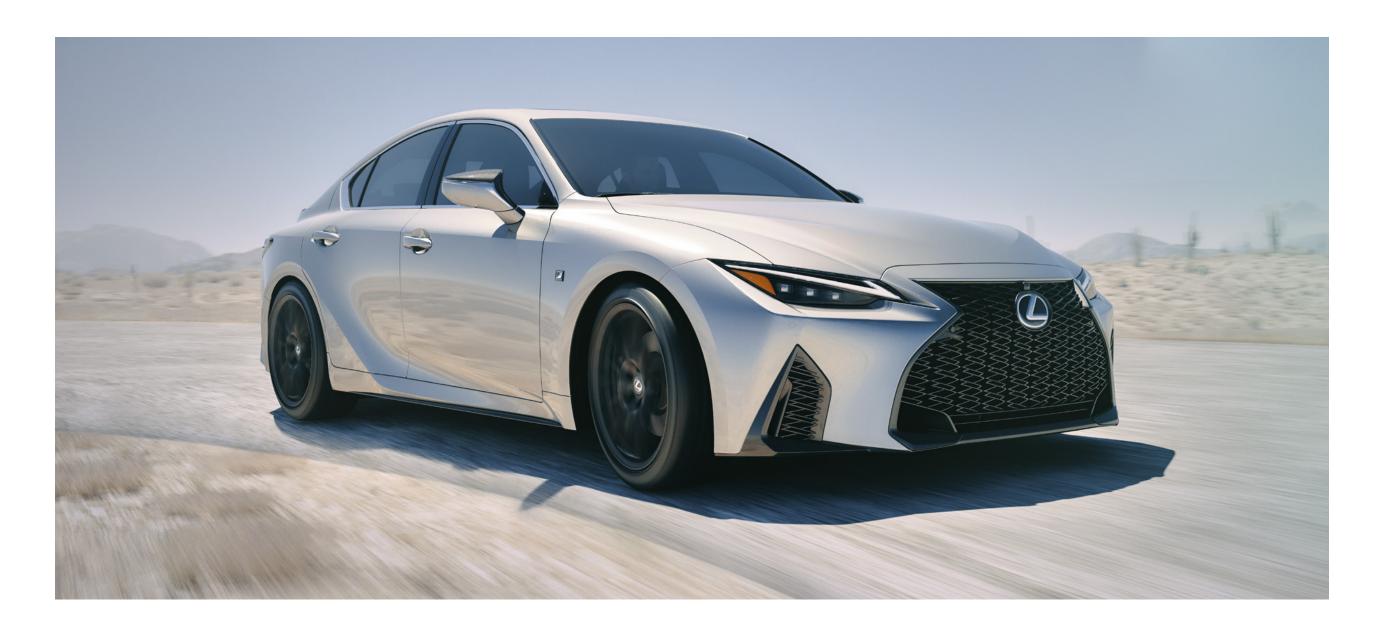

## **GOOD THINGS COME** TO THOSE WHO GO

From day one, the IS has made an impression on drivers around the world with its emphasis on responsiveness and dynamic performance. With the 2021 IS available in two naturally aspirated V6 AWD models, and a turbo RWD model, it promises to bring more potential for excitement than ever before.

Enhancing body rigidity was one of the first undertakings on the new IS. The increased rigidity not only helps reduce unwanted noise and vibration, but it also helps improve ride comfort and driving performance. Multiple refinements were made to the suspension setup, as well as an effort to cut excess weight wherever possible. 2021 also marks the first time the IS will be available with larger 19-inch wheels fastened by hub bolts, designed to improve cornering force and provide a greater contact with the road. An improved steering response and low centre of gravity truly make the IS a driver's dream.