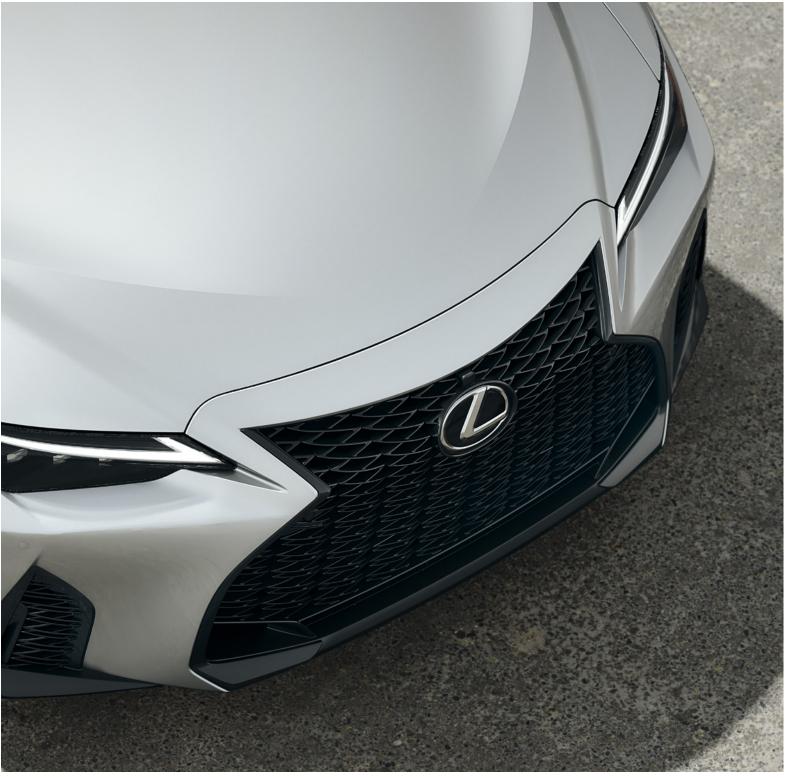

# **ANTICIPATE EVERY ANGLE**

The bold new exterior styling of the IS not only aims for a provocative design, but its athletic silhouette is also meant to signify the agile changes that have taken place below the metal.

Starting at the front of the IS, a newly designed spindle grille emphasizes a sense of presence and attitude. New slender headlamps feature a sharp L-shape signature that runs above the newly developed lightweight lamp units. Moving toward the back of the IS, lines of the rear fenders blend into the extended, lowered rear deck to create a low stance that enhances the wider hips. No question eyes will be drawn to the L-shaped blade-style lightbar that spans across the rear of the vehicle.