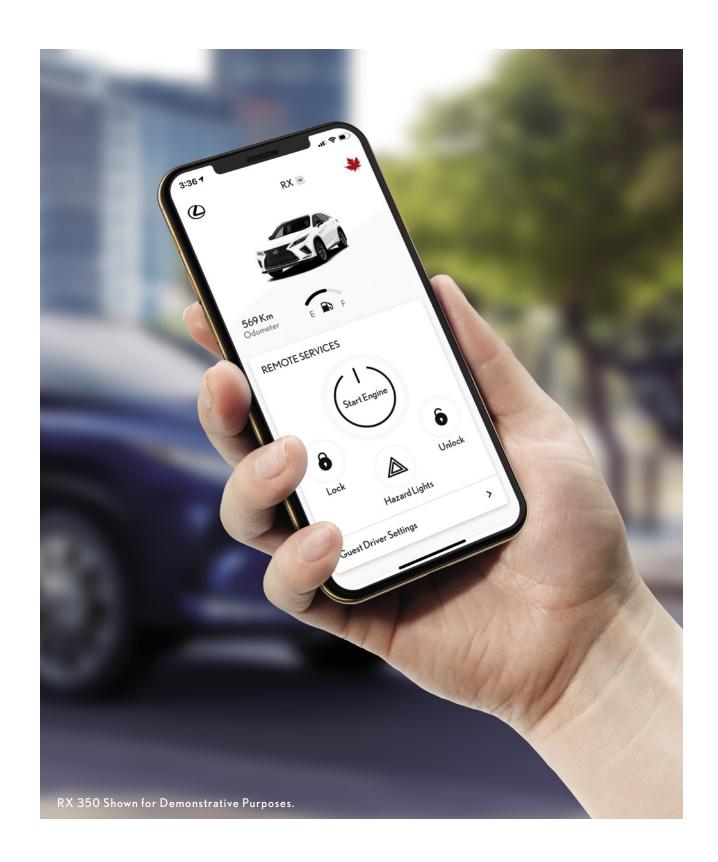

#### LEXUS APP

With the Lexus App, the opportunities to stay connected to your vehicle are more plentiful than ever. On select 2021 Lexus models, use Enform Remote to monitor your vehicle's status, even when it's out of sight. Conveniently start or unlock your vehicle from your smartphone, Amazon Alexa<sup>TM</sup>, Google Assistant devices and/or select smartwatches. Set guest parameters for occasional drivers such as valets or family members and receive a notification if a boundary is crossed. Plus, with Enform Service Connect, convenient vehicle health reports with information about your Lexus' maintenance needs are sent right to your Lexus App, so you can always stay informed.<sup>3</sup>