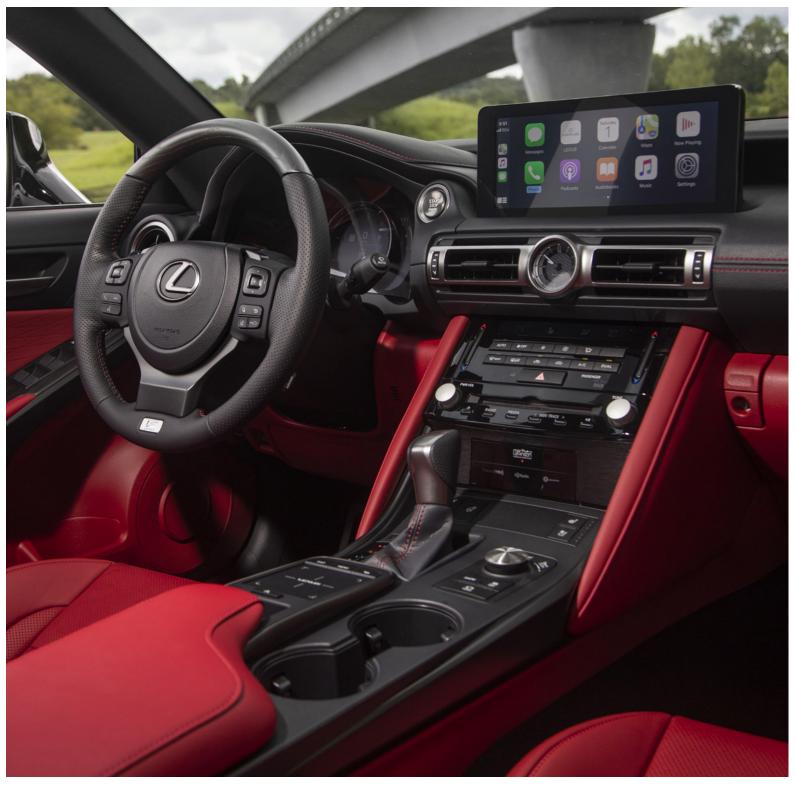

#### **LEXUS ENFORM**

Lexus Enform also offers progressive technology to make every journey richer. Discover where to go with available Destination Assist and access a live Enform Response Agent 24/7 who can find the location you're looking for and send the route to your Lexus Navigation system. For added confidence, Enform-equipped Lexus vehicles feature Enform Safety Connect, where Enform Response Agents can assist you in the event of a collision or even help locate your vehicle should it be stolen.<sup>3</sup> For added convenience your vehicle's multimedia display is compatible with Apple CarPlay<sup>TM</sup> and Android Auto<sup>TM</sup>.