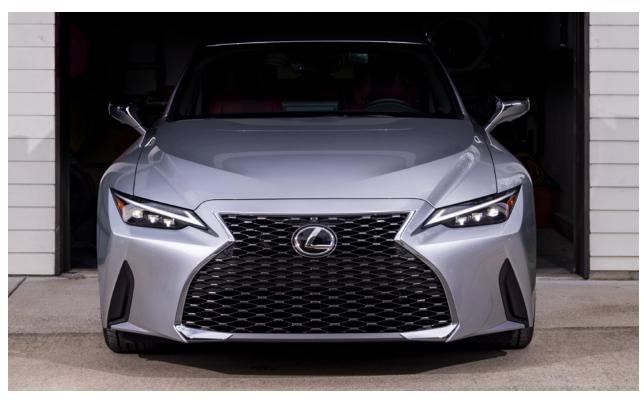

Starting at the front of the IS, a newly designed spindle grille emphasizes a sense of presence and attitude. New slender headlamps feature a sharp L-shape signature that runs above the newly developed lightweight lamp units. Moving toward the back of the IS, lines of the rear fenders blend into the extended, lowered rear deck to create a low stance that enhances the wider hips. No question eyes will be drawn to the L-shaped blade-style lightbar that spans across the rear of the vehicle.