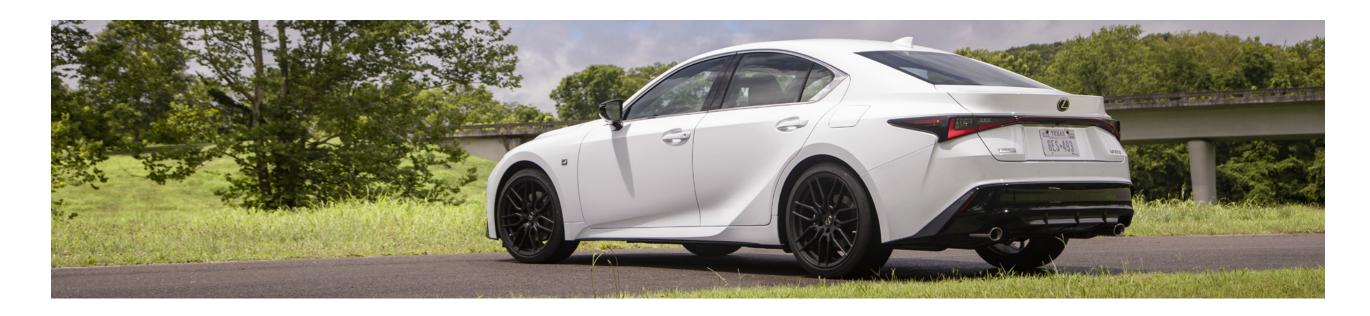

## **GOOD THINGS COME** TO THOSE WHO GO

From day one, the IS has made an impression on drivers around the world with its emphasis on responsiveness and dynamic performance. With the 2021 IS available in two naturally aspirated V6 AWD models, and a turbo RWD model, it promises to bring more potential for excitement than ever before.

Enhancing body rigidity was one of the first undertakings on the new IS. The increased rigidity not only helps reduce unwanted noise and vibration, but it also helps improve ride comfort and driving performance. Multiple refinements were made to the suspension setup, as well as an effort to cut excess weight wherever possible. 2021 also marks the first time the IS will be available with larger 19-inch wheels fastened by hub bolts, designed to improve cornering force and provide a greater contact with the road. An improved steering response and low centre of gravity truly make the IS a driver's dream.

# **ANTICIPATE EVERY ANGLE**

The bold new exterior styling of the IS not only aims for a provocative design, but its athletic silhouette is also meant to signify the agile changes that have taken place below the metal.

Starting at the front of the IS, a newly designed spindle grille emphasizes a sense of presence and attitude. New slender headlamps feature a sharp L-shape signature that runs above the newly developed lightweight lamp units. Moving toward the back of the IS, lines of the rear fenders blend into the extended, lowered rear deck to create a low stance that enhances the wider hips. No question eyes will be drawn to the L-shaped blade-style lightbar that spans across the rear of the vehicle.