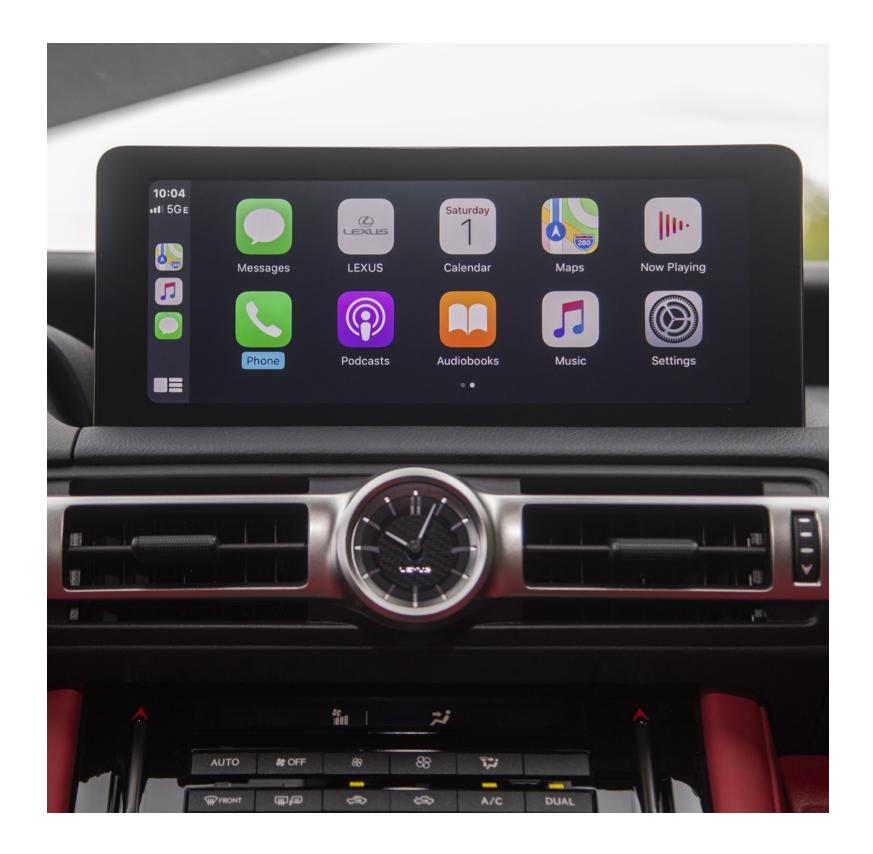

#### **LEXUS ENFORM**

Lexus Enform also offers progressive technology to make every journey richer. Discover where to go with available Destination Assist and access a live Enform Response Agent 24/7 who can find the location you're looking for and send the route to your Lexus Navigation system. For added confidence, Enform-equipped Lexus vehicles feature Enform Safety Connect, where Enform Response Agents can assist you in the event of a collision or even help locate your vehicle should it be stolen.<sup>3</sup> For added convenience your vehicle's multimedia display is compatible with Apple CarPlay<sup>TM</sup> and Android Auto<sup>TM</sup>.

#### LEXUS APP

With the Lexus App, the opportunities to stay connected to your vehicle are more plentiful than ever. On select 2021 Lexus models, use Enform Remote to monitor your vehicle's status, even when it's out of sight. Conveniently start or unlock your vehicle from your smartphone, Amazon Alexa<sup>TM</sup>, Google Assistant devices and/or select smartwatches. Set guest parameters for occasional drivers such as valets or family members and receive a notification if a boundary is crossed. Plus, with Enform Service Connect, convenient vehicle health reports with information about your Lexus' maintenance needs are sent right to your Lexus App, so you can always stay informed.<sup>3</sup>