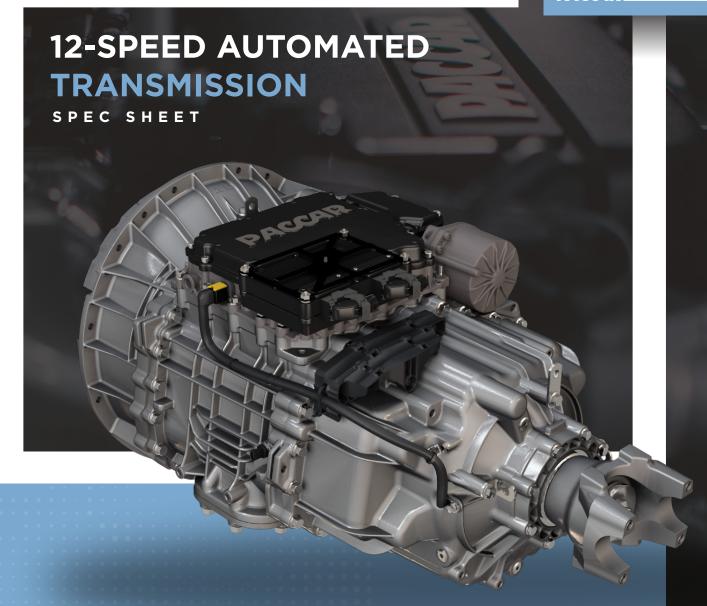

# DESIGNED FOR THE DISTANCE

PACCAR's 12-speed automated transmission was designed from the ground up to work seamlessly with PACCAR MX engines and axles. The purpose-built automated transmission represents a major advancement in powertrain performance, productivity, efficiency, driveability, and return on investment.

#### PACCAR TRANSMISSION HIGHLIGHTS

- Lightest 1,850 lb.-ft. torque-capable heavy-duty automated transmission system on the market
- Smooth and intuitive shift strategies that improve fuel economy and driver comfort
- Deepest reverse ratio among linehaul transmissions for slow-speed maneuvering
- Longest transmission oil change interval for linehaul applications (750,000 miles)
- Requires only half as much oil-16 pints-as comparable automated transmissions
- Internal electrical system routing minimizes exposure and corrosion to wires and connectors
- Industry exclusive fluid pressure sensor notifies the driver of low oil to prevent gear burn-up
- Cooler-less precision lubrication system