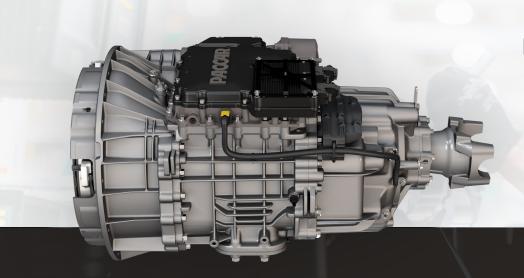

# DESIGNED FOR THE DISTANCE

PACCAR's 12-speed automated transmission was designed from the ground up to work seamlessly with PACCAR MX engines and axles. The purpose-built automated transmission represents a major advancement in powertrain performance, productivity, efficiency, driveability, and return on investment.

#### PACCAR TRANSMISSION HIGHLIGHTS

- Lightest 1,850 lb.-ft. torque-capable heavy-duty automated transmission system on the market
- Smooth and intuitive shift strategies that improve fuel economy and driver comfort
- Deepest reverse ratio among linehaul transmissions for slow-speed maneuvering
- Longest transmission oil change interval for linehaul applications (750,000 miles)
- Requires only half as much oil-16 pints-as comparable automated transmissions
- Internal electrical system routing minimizes exposure and corrosion to wires and connectors
- Industry exclusive fluid pressure sensor notifies the driver of low oil to prevent gear burn-up
- Cooler-less precision lubrication system