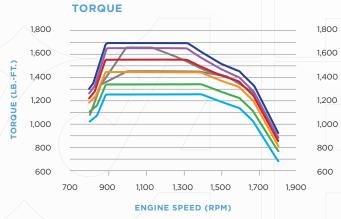

### SUPERIOR PERFORMANCE & QUIET OPERATION

An MX engine has broad torque curves, so it requires less shifting, and the quiet operation improves the driving experience.

415

400

375

355

## 445 430MT 430

PEAK HORSEPOWER

1.700 @ 900

1,450/1,650 @ 9001

PEAK TORQUE (LB.-FT. @ RPM)

1,650 @ 900

1,550 @ 900 1,450 @ 900

1,350 @ 900 1,250 @ 900

<sup>1</sup>Multi-torque rating

SPECIFICATIONS

CONFIGURATION **BORE X STROKE (MM)** DISPLACEMENT DRY WEIGHT OIL SYSTEM CAPACITY **HORSEPOWER** 

**PEAK TORQUE** 

Inline 6-cylinder

123x152

10.8 L. 2,200 LBS.

39 U.S. QTS.