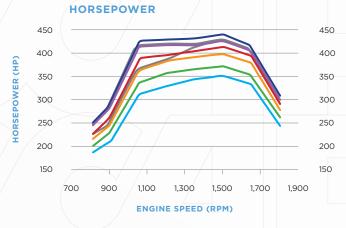

### SUPERIOR PERFORMANCE & QUIET OPERATION

An MX engine has broad torque curves, so it requires less shifting, and the quiet operation improves the driving experience.

415

400

375

355

## 445 430MT 430

PEAK HORSEPOWER

1.700 @ 900

1,450/1,650 @ 9001

PEAK TORQUE (LB.-FT. @ RPM)

1,650 @ 900

1,550 @ 900 1,450 @ 900

1,350 @ 900 1,250 @ 900

<sup>1</sup>Multi-torque rating

SPECIFICATIONS

CONFIGURATION **BORE X STROKE (MM)** DISPLACEMENT DRY WEIGHT OIL SYSTEM CAPACITY **HORSEPOWER** 

**PEAK TORQUE** 

Inline 6-cylinder

123x152

10.8 L. 2,200 LBS.

39 U.S. QTS.