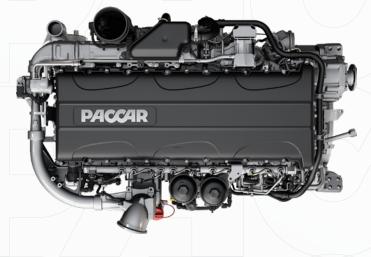

OMY**

With ratings of up to 445 HP and 1,700 LB.-FT. of torque, downsizing for fuel economy no longer means compromising performance.

## LOW COST OF SERVICE

With a 75,000-mile oil change interval, MX engines will save your business money due to the low cost of routine maintenance over the life of the engine.

#### WEIGHT SAVINGS

Weighing 300 LBS. less than a 13 L. engine, the MX-11 can haul more payload.

### SUPERIOR PERFORMANCE & QUIET OPERATION

An MX engine has broad torque curves, so it requires less shifting, and the quiet operation improves the driving experience.



415

400

375

355

## 445 430MT 430

PEAK HORSEPOWER

1.700 @ 900

1,450/1,650 @ 9001

PEAK TORQUE (LB.-FT. @ RPM)

1,650 @ 900

1,550 @ 900 1,450 @ 900

1,350 @ 900 1,250 @ 900

<sup>1</sup>Multi-torque rating







SPECIFICATIONS

CONFIGURATION **BORE X STROKE (MM)** DISPLACEMENT DRY WEIGHT OIL SYSTEM CAPACITY **HORSEPOWER** 

**PEAK TORQUE** 

Inline 6-cylinder

123x152

10.8 L. 2,200 LBS.

39 U.S. QTS.

355-445 HP

1,250-1,700 LB.-FT.

**GOVERNED SPEED** 

BASE WARRANTY<sup>2</sup>

MAJOR COMPONENTS WARRANTY

CERTIFICATION

2,200 RPM

2 YRS./250K MI./400K KM.

5 YRS./500K MI./800K KM.

EPA 2021

<sup>2</sup>Extended protection plans available

#### MAINTENANCE ITEM<sup>3</sup> MI. KM. Fuel Filter Normal/Line Haul < 20% Idle Time 75,000 120,000 Normal/Line Haul > 20% Idle Time 50,000 80,000 **MAINTENANCE INTERVALS** Severe/Vocational Duty 30,000 48,000 Normal/Line Haul < 20% Idle Time Oil and Filter 75,000 120,000 Normal/Line Haul > 20% Idle Time 50,000 80,000 Severe/Vocational Duty 30,000 48,00