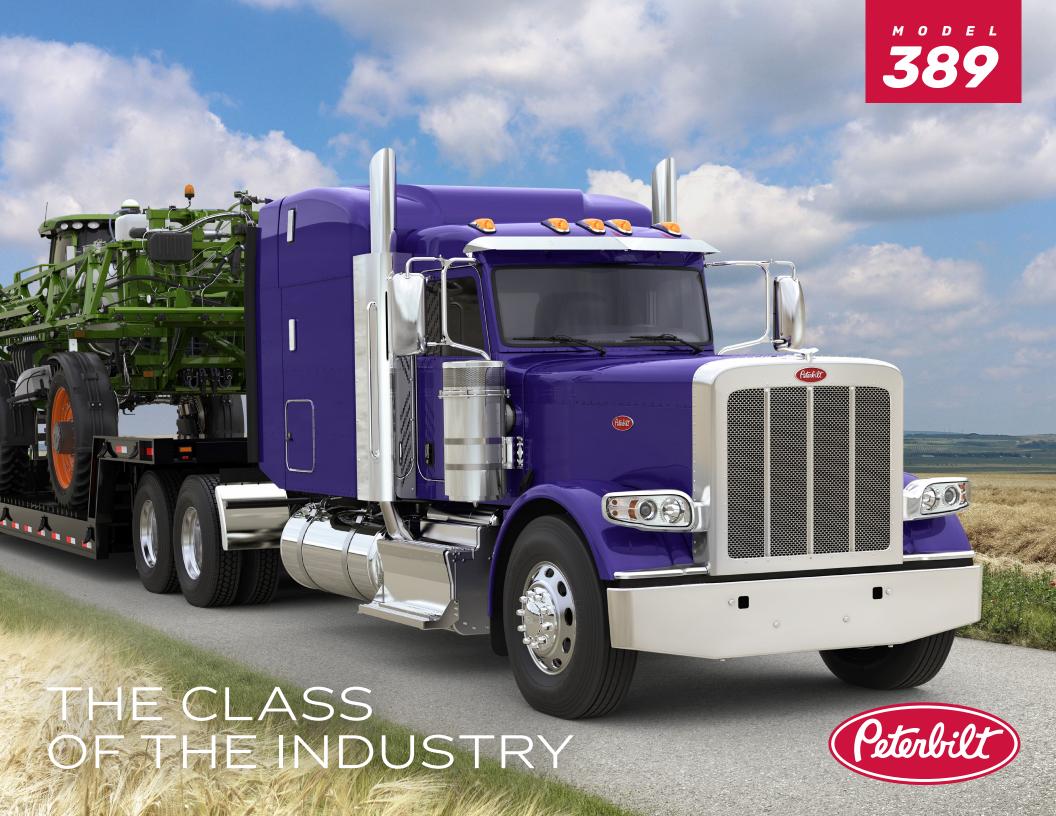

## LEGENDARY STYLING. LEGENDARY PERFORMANCE.

**389** 

The Model 389 is the embodiment of Peterbilt's heritage and the one true icon of the road. It remains the ultimate aspirational truck and the preferred reward truck for drivers in fleets large and small. Built for maximum appeal and enduring performance, the 389 delivers both in style. The 389's timeless design features a host of advanced technologies, including the powerful PACCAR MX-13 engine. Its proven all-aluminum cab and industry-exclusive

aluminum hood provide a durable and lightweight platform optimized for maximum load capacity. The 389's interior features the highest quality materials in an ergonomic, driver-centric environment. The 389 is available as a day cab or sleeper for maximum versatility. The Pride & Class package is also available to add a stunning display of chrome accents, bright features, along with a traditionally styled louvered grille.