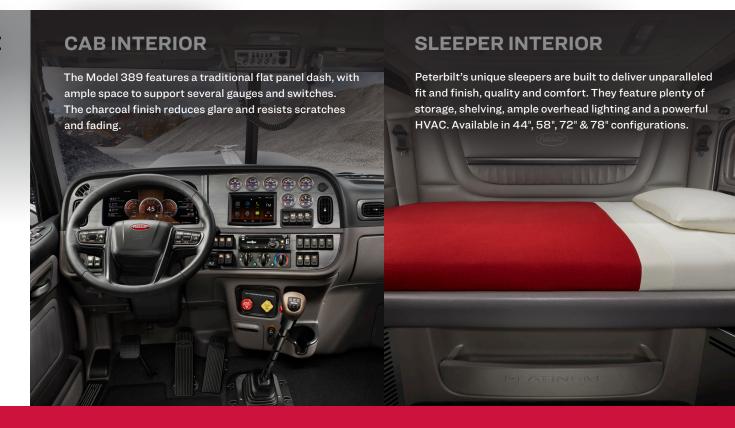

aluminum hood provide a durable and lightweight platform optimized for maximum load capacity. The 389's interior features the highest quality materials in an ergonomic, driver-centric environment. The 389 is available as a day cab or sleeper for maximum versatility. The Pride & Class package is also available to add a stunning display of chrome accents, bright features, along with a traditionally styled louvered grille.