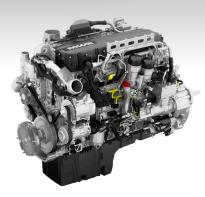

## **POWERFUL PERFORMANCE**

The Model 389 is available with the powerful, yet fuel-efficient PACCAR MX-13 engine with power ratings up to 510 hp and 1,850 lb.-ft. torque for maximum performance.

**DACCAR MX-13** 