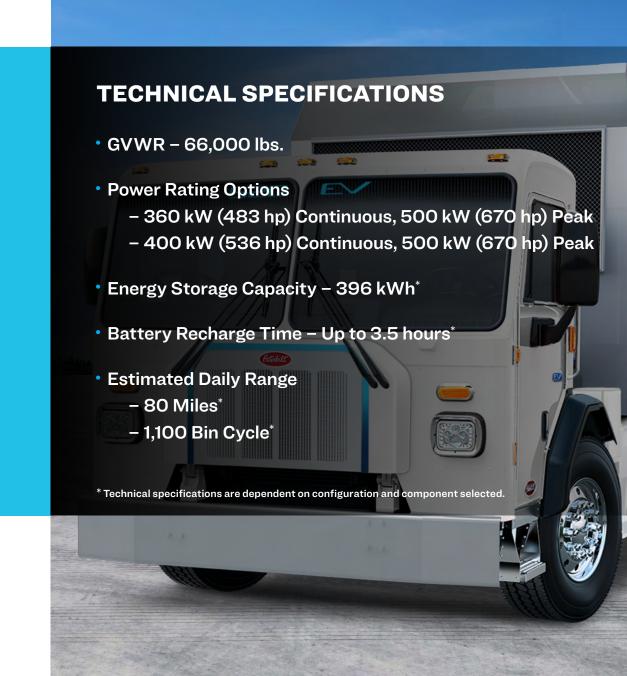

The Model 520EV is ideal for commercial and residential refuse applications. Up to 1,100 residential trash bins can be picked up by the 520EV on a single charge.

The 520EV takes advantage of the frequent stops and starts typical of refuse applications to generate electricity via regenerative braking. This technology transfers energy back into the battery packs to extend operating range and reduce brake pad wear, providing energy efficiency with a smooth, quiet ride.