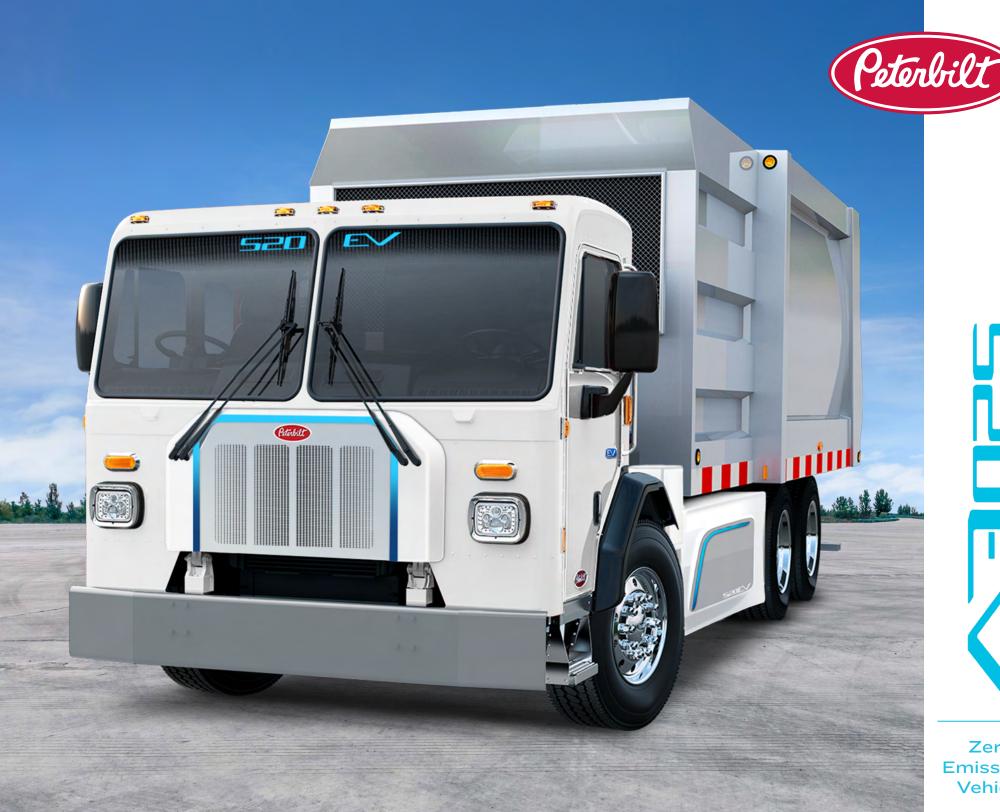

Zero **Emissions** Vehicle

The Model 520EV is the low-cab forward solution that completes the Peterbilt lineup of electric vehicles. Along with the Model 579EV and 220EV, Peterbilt's electric vehicle lineup leads the industry with high-performance, zero emissions vehicles.

The Model 520EV is ideal for commercial and residential refuse applications. Up to 1,100 residential trash bins can be picked up by the 520EV on a single charge.

The 520EV takes advantage of the frequent stops and starts typical of refuse applications to generate electricity via regenerative braking. This technology transfers energy back into the battery packs to extend operating range and reduce brake pad wear, providing energy efficiency with a smooth, quiet ride.