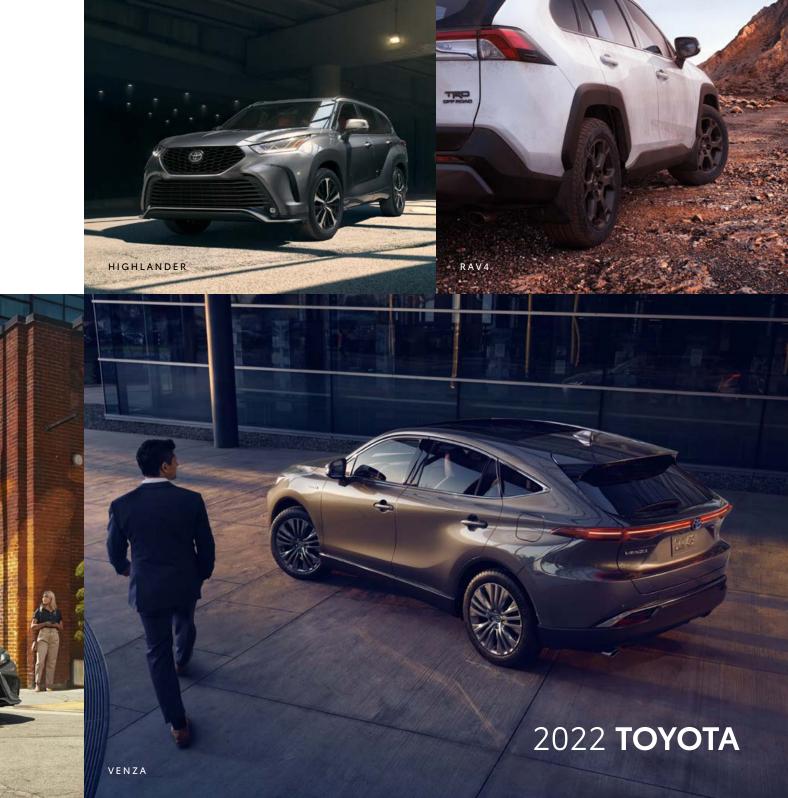

# Ready, set, explore.

Capable of taking on adventures of all sizes, Toyota's crossovers and SUVs are ready for the thrill of the open road.

C-HR

RAV4

RAV4 HYBRID

RAV4 PRIME

HIGHLANDER

HIGHLANDER HYBRID

VENZA

4RUNNER

SEQUOIA

22

TOYOTA.COM

CROSSOVERS & SUVS

### See where today takes you.

TOYOTA.COM/RAV4 See numbered footnotes in Disclosures section.

RAV4 HYBRID

26

#### Elegance elevated.

TOYOTA.COM/VENZA CROSSOVERS & SUVS