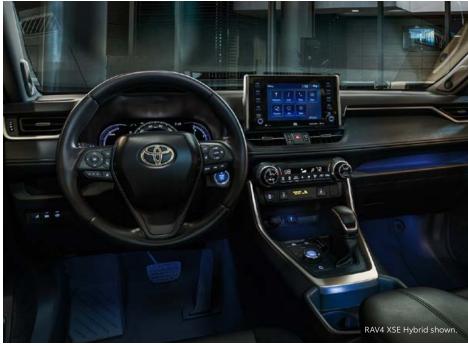

### Get more out of every drive.

RAV4 Hybrid stands out from the pack with impressive mpg<sup>5</sup> that doesn't sacrifice powerful performance.

TOYOTA.COM/RAV4HYBRID See numbered footnotes in Disclosures section.