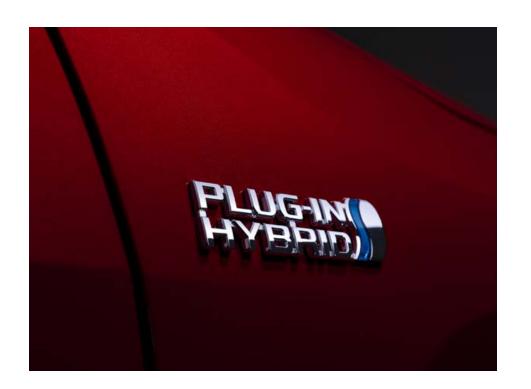

### The ultimate power move.

RAV4 Prime takes charge as the quickest, most powerful RAV4 yet with an impressive 302 combined net horsepower.

HIGHLANDER