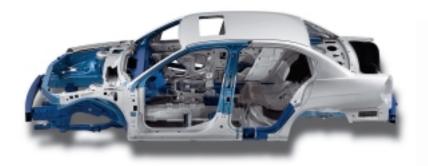

### REFINEMENT

Malibu's completely new body-frame integral (BFI) structure is based on the General Motors Epsilon global vehicle architecture that provides:

 A rigid body structure for sedan models with a 25.5 Hz first structure mode, a 27.3 Hz body-bending frequency and a 33 Hz torsional frequency to help minimize squeaks and rattles.

 A high-strength steel safety cage with well-defined crush zones and an underbody structure comprised of 65 percent high-strength steel. Some of the structural components designed to help preserve occupant space are shown above in blue.