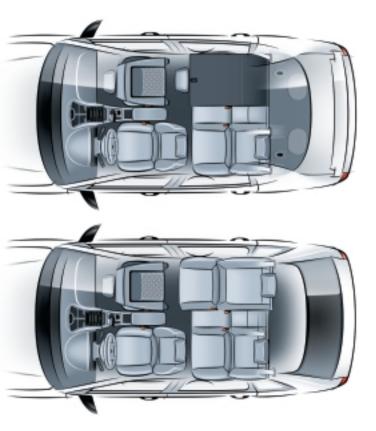

## VERSATILITY

Malibu has been engineered to be one of the most flexible midsize sedans with:

- A class-exclusive folding front-passenger seat.\*
- Tilt/telescoping steering column and available power adjustable pedals.
- The only factory-installed remote vehicle starter system available in a midsize sedan.\*

And Malibu Maxx offers an entirely new concept in sedan versatility with:

- The Multi-Flex™ 60/40 rear sliding seat.
- A multi-functional cargo panel with four positions, including one that forms a table.
- An available DVD entertainment system.

### **FLAT-FOLDING FRONT SEAT**

The front-passenger seat folds flat to provide a tabletop work area.

### **MULTI-FLEX SEATING**

The rear seat in Malibu Maxx independently slides forward and rearward, reclines and folds down, depending on the need.

<sup>\*</sup>Based on 2003 competitive information. Excludes other GM vehicles.