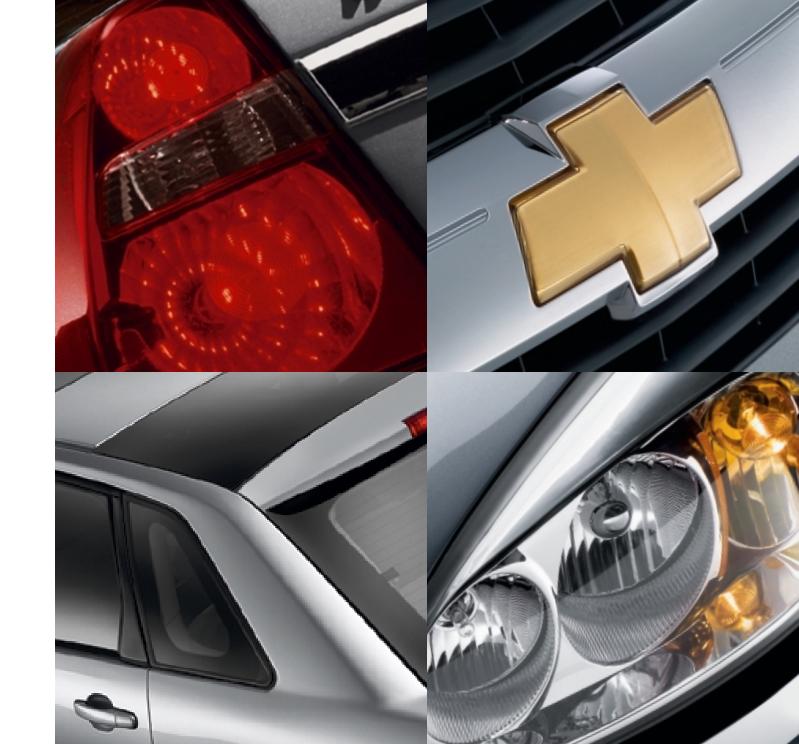

## DESIGN

The styling of the 2004 Malibu is crisp, clean and refined with:

- Crystalline-like lenses for the headlamps and taillamps.
- Exposed, edge-of-glass windows that provide a seamless look.
- An aerodynamically efficient shape that yields a .31 coefficient of drag for the Sedan and .37 coefficient of drag for the Malibu Maxx.
- A fixed rear skylight with retractable sunshade, exclusive to
   Malibu Maxx models.
- Ergonomically engineered door handles.
- A standard rear spoiler on Malibu LT Sedan.
- An optional sunroof on LS and LT models.