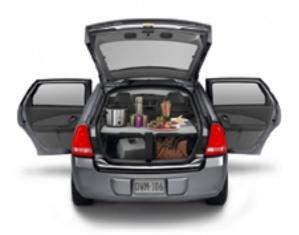

And Malibu Maxx offers an entirely new concept in sedan versatility with:

- The Multi-Flex™ 60/40 rear sliding seat.
- A multi-functional cargo panel with four positions, including one that forms a table.
- An available DVD entertainment system.

### REAR LIFTGATE

The Malibu Maxx aluminum rear liftgate offers access to over 22 cu. ft. of space with the rear seats folded, a cargo-area power outlet and multi-functional cargo panel.