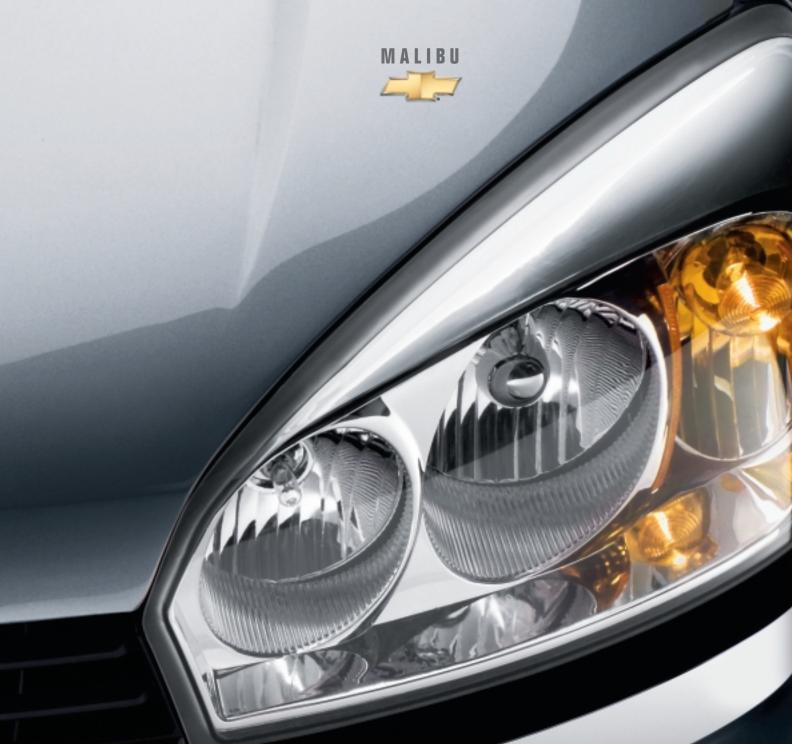

Welcome to Malibu. Engineered to be a thoroughly refined and versatile midsize sedan.

Shown here: preproduction Malibu LT in Medium Gray Metallic with optional equipment. The production model may vary when it arrives in fall 2003.

## DESIGN

The styling of the 2004 Malibu is crisp, clean and refined with:

- Crystalline-like lenses for the headlamps and taillamps.
- Exposed, edge-of-glass windows that provide a seamless look.
- An aerodynamically efficient shape that yields a .31 coefficient of drag for the Sedan and .37 coefficient of drag for the Malibu Maxx.
- A fixed rear skylight with retractable sunshade, exclusive to
   Malibu Maxx models.
- Ergonomically engineered door handles.
- A standard rear spoiler on Malibu LT Sedan.
- An optional sunroof on LS and LT models.