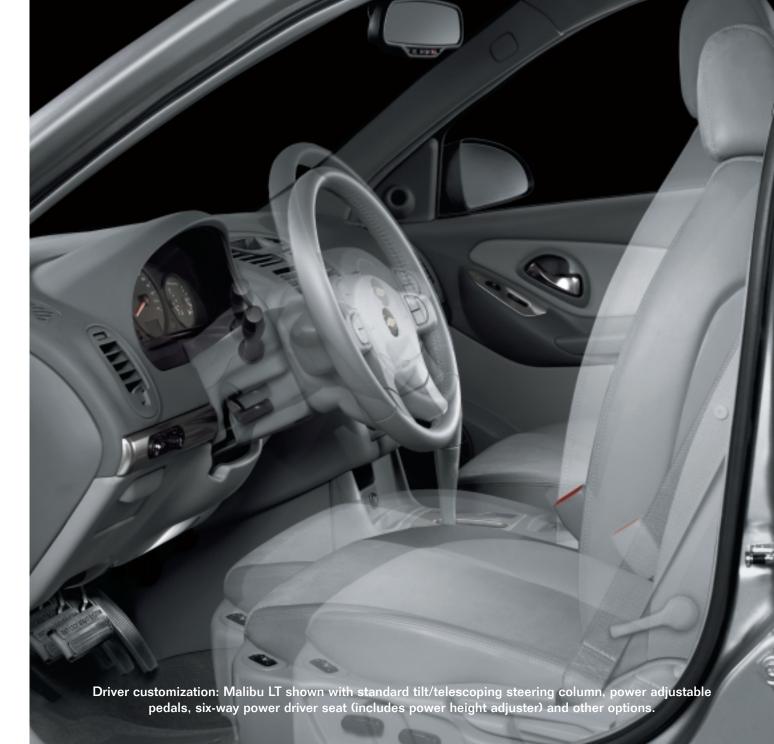

Welcome to Malibu. Engineered to be a thoroughly refined and versatile midsize sedan.

Shown here: preproduction Malibu LT in Medium Gray Metallic with optional equipment. The production model may vary when it arrives in fall 2003.

## VERSATILITY

Malibu has been engineered to be one of the most flexible midsize sedans with:

- A class-exclusive folding front-passenger seat.\*
- Tilt/telescoping steering column and available power adjustable pedals.
- The only factory-installed remote vehicle starter system available in a midsize sedan.\*