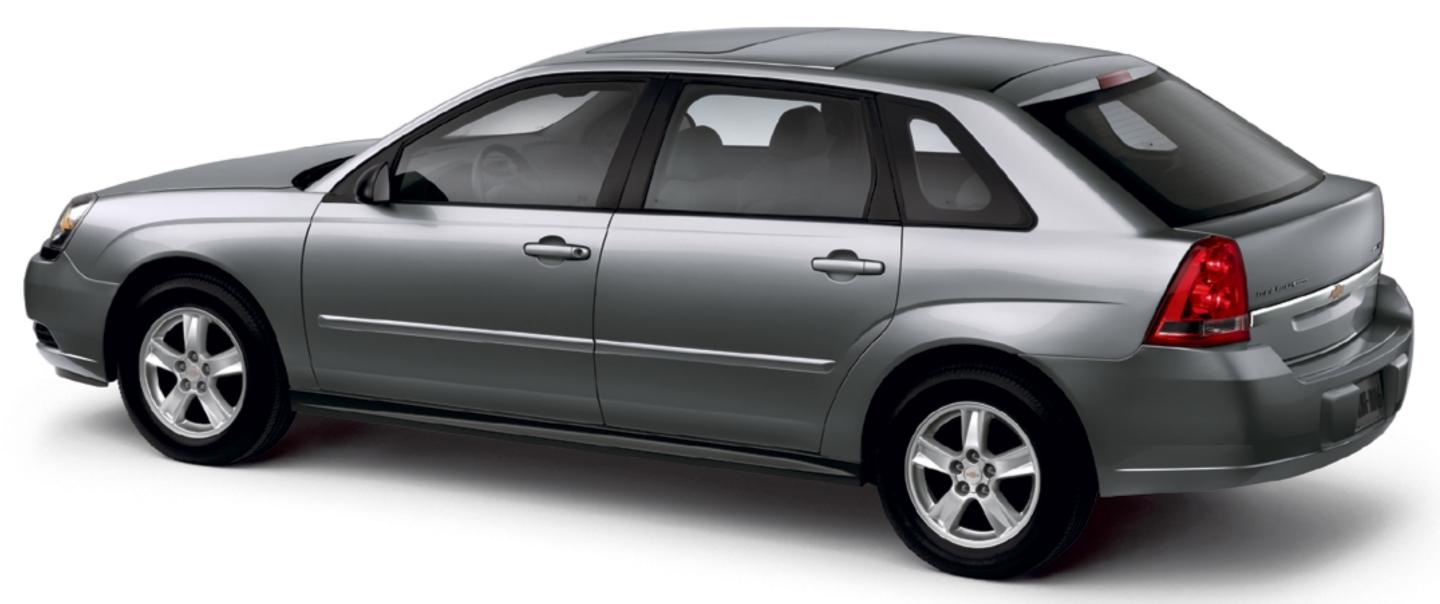

Welcome to the Malibu Maxx™ 5-door extended sedan. An entirely new approach in sedan versatility.

Shown here: preproduction Malibu Maxx LS in Medium Gray Metallic with optional equipment. Production model may vary when it arrives in spring 2004.