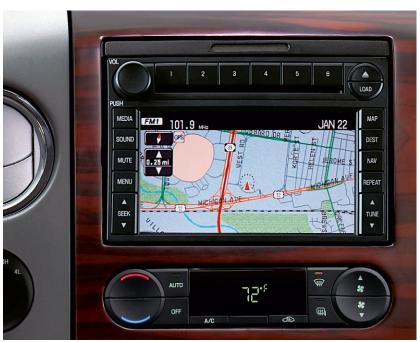

A wealth of *innovative conveniences*.

Mark LT's easy-to-use DVD-based Navigation System\*
provides turn-by-turn guidance.
Touch a button and the same monitor displays controls for an Audiophile® Sound System with six-disc CD changer. A SIRIUS Satellite Radio\* can tune in more than 125 channels that include a range of programming, from sports to talk, news and music.\*\*