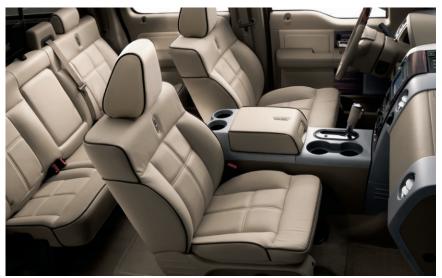

Mark LT's four extra-wide doors open to reveal a dramatic display of fine materials and bold design. From supple leather seating surfaces with contrasting piping and chrome

## A double dose *of sensory stimulation*.

Lincoln stars, to real ebony wood and an abundance of warm steel appliqués, the Mark LT passenger cabin is uniquely pleasing to the eye and to the touch. Equally pleasing are numerous conveniences and accessories that inform and entertain. To this add the refreshing calm of a hushed interior environment. This welcome result is achieved by means of Quiet Steel® sound-absorbing material in critical areas.

Heated front seats with two temperature settings help ensure comfortable driving.

Six-way front-seat power adjustment with manual lumbar and recline is standard. The driver's control includes a seat-position memory function.