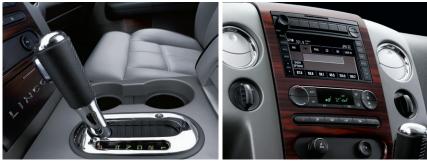

## A double dose *of sensory stimulation*.

Lincoln stars, to real ebony wood and an abundance of warm steel appliqués, the Mark LT passenger cabin is uniquely pleasing to the eye and to the touch. Equally pleasing are numerous conveniences and accessories that inform and entertain. To this add the refreshing calm of a hushed interior environment. This welcome result is achieved by means of Quiet Steel® sound-absorbing material in critical areas.

A wealth of *innovative conveniences*.

Mark LT's easy-to-use DVD-based Navigation System\*
provides turn-by-turn guidance.
Touch a button and the same monitor displays controls for an Audiophile® Sound System with six-disc CD changer. A SIRIUS Satellite Radio\* can tune in more than 125 channels that include a range of programming, from sports to talk, news and music.\*\*