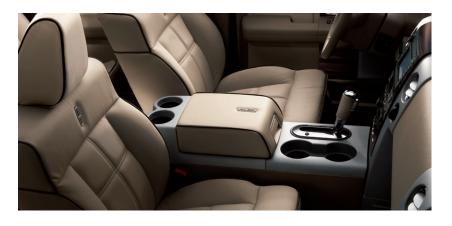

Mark LT's four extra-wide doors open to reveal a dramatic display of fine materials and bold design. From supple leather seating surfaces with contrasting piping and chrome

## A double dose *of sensory stimulation*.

Lincoln stars, to real ebony wood and an abundance of warm steel appliqués, the Mark LT passenger cabin is uniquely pleasing to the eye and to the touch. Equally pleasing are numerous conveniences and accessories that inform and entertain. To this add the refreshing calm of a hushed interior environment. This welcome result is achieved by means of Quiet Steel® sound-absorbing material in critical areas.

Heated front seats with two temperature settings help ensure comfortable driving.

Six-way front-seat power adjustment with manual lumbar and recline is standard. The driver's control includes a seat-position memory function.